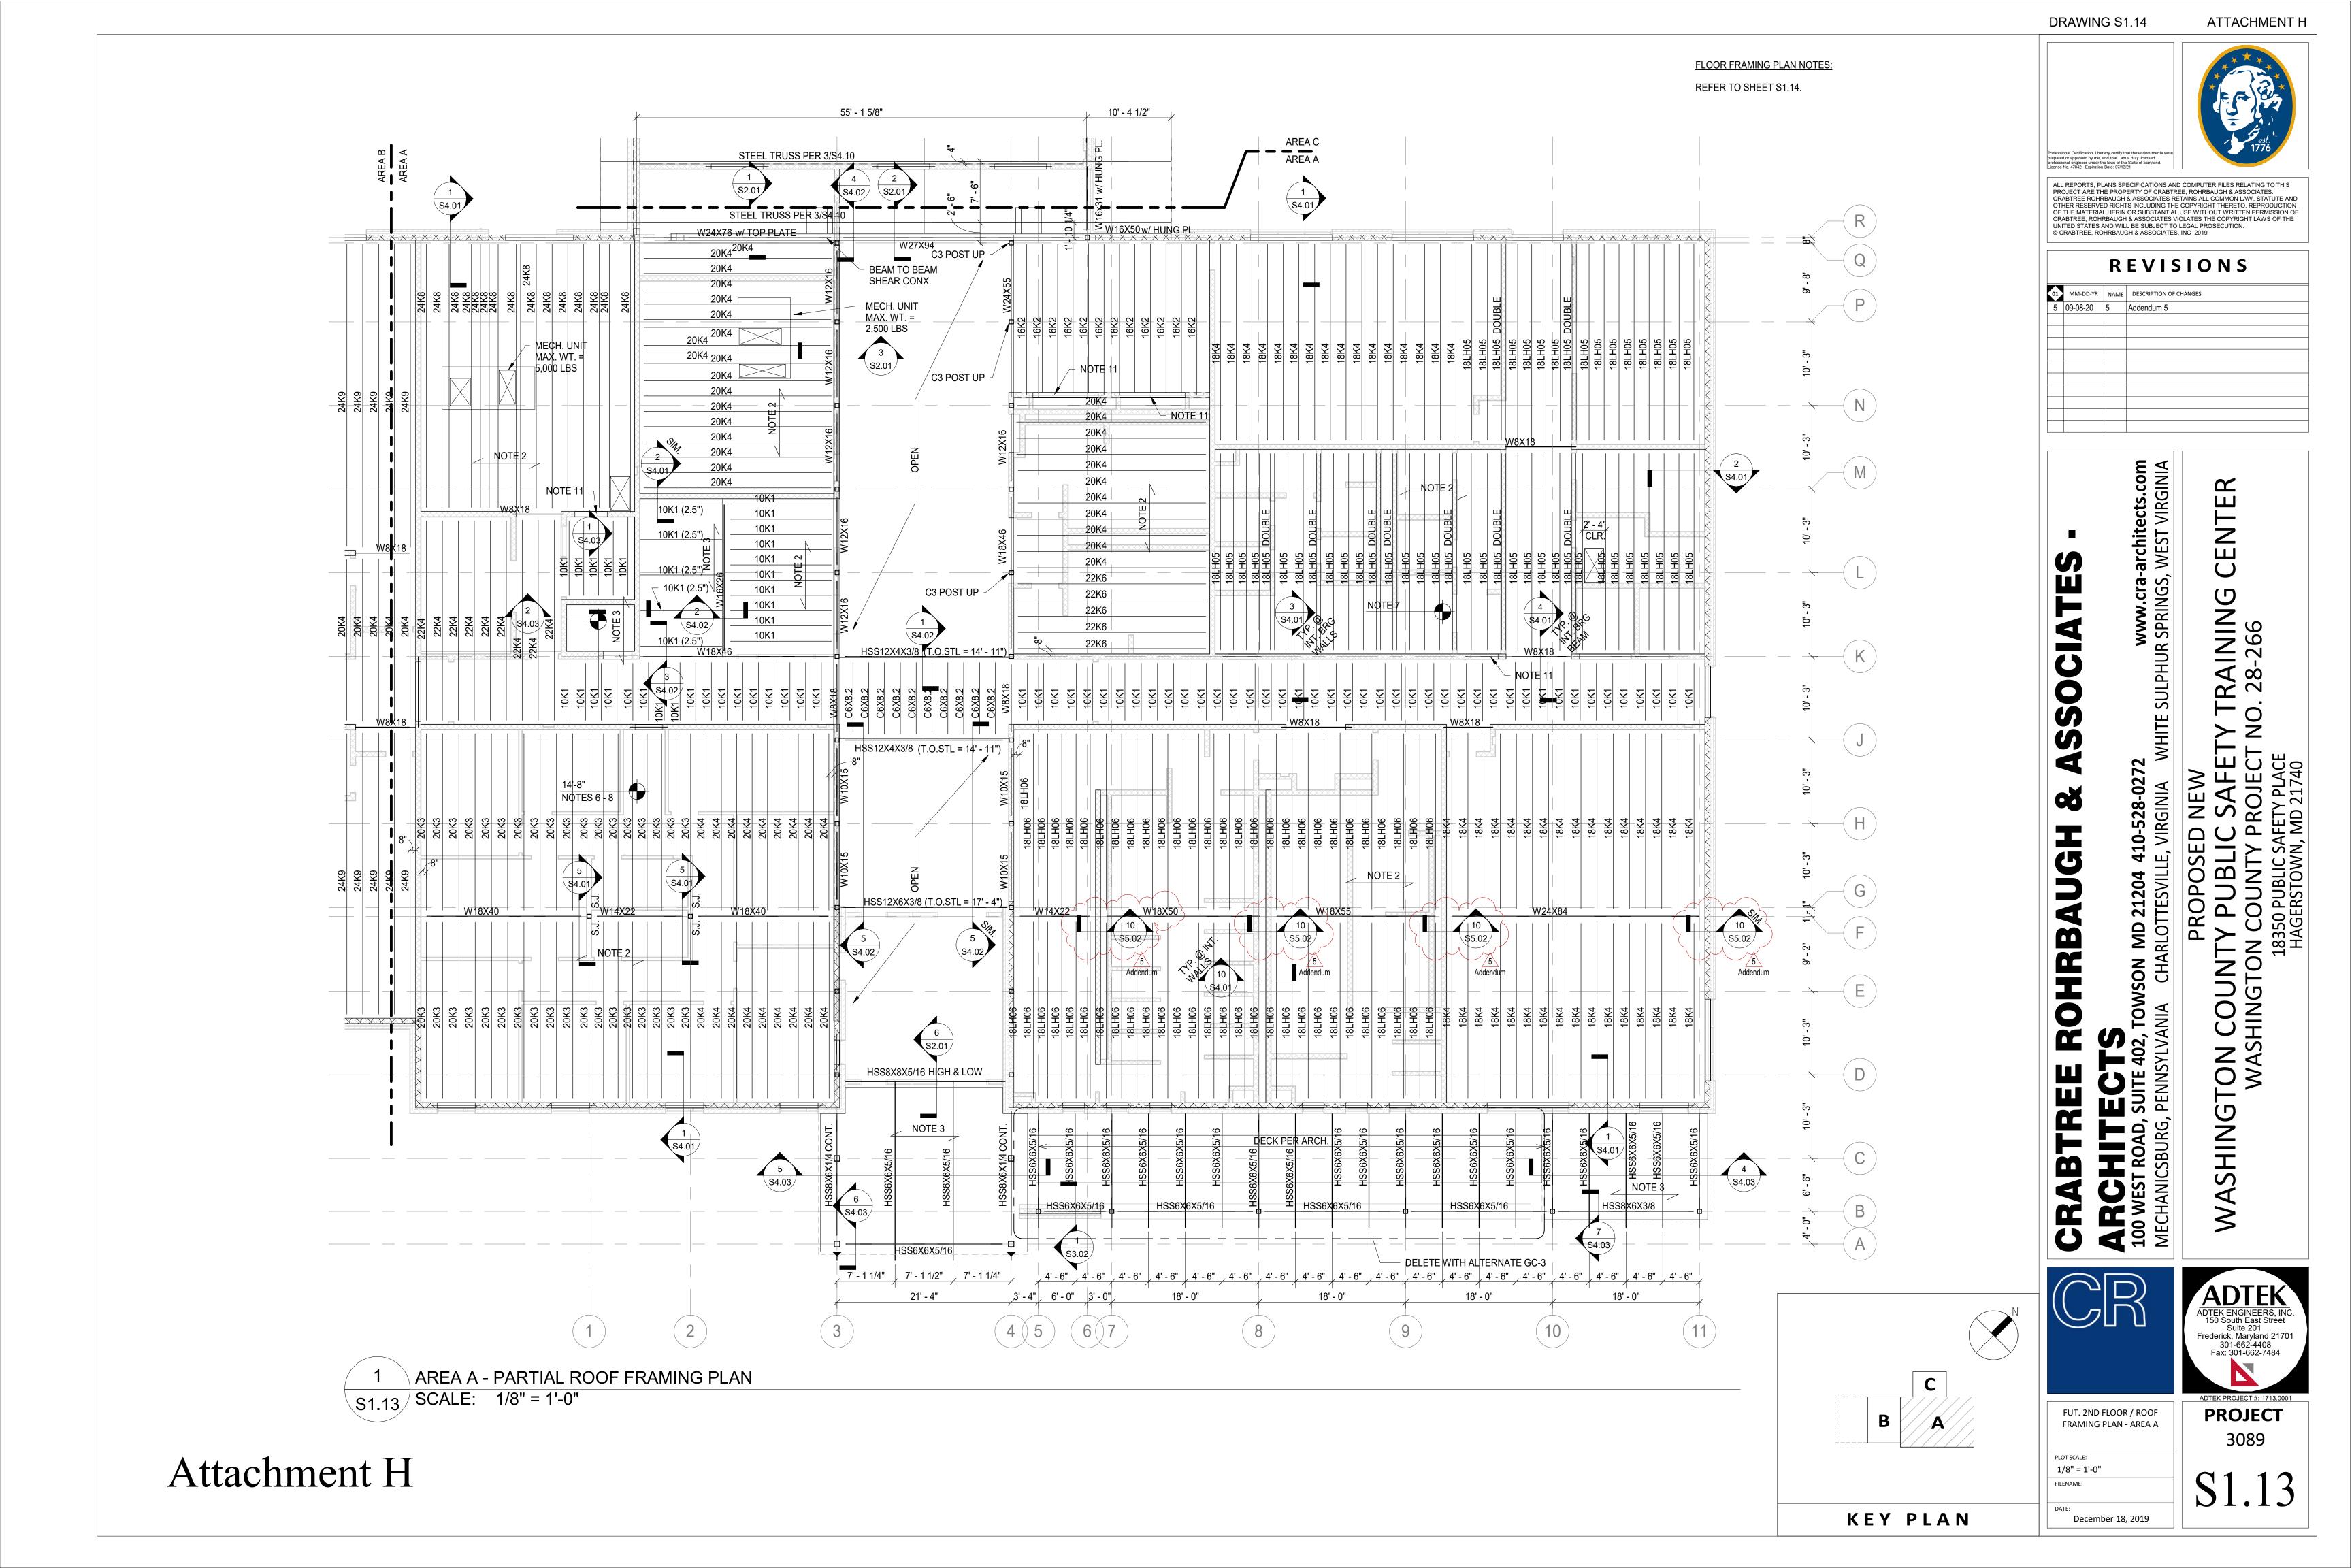

Addendum No. 5 Public Safety Training Center PUR-1401 Page 9

- ITEM NO. 47: Drawing S1.13, Fut. 2<sup>nd</sup> Floor/ Roof Framing Plan Area A, ADD and REVISE the following:
  - 1. **ADD** section cuts along column grid "G". See attached revised drawing.
  - 2. **CHANGE** beam size along Grid "G" Between Grids 7 and 8. See attached revised drawing, (Attachment H).
- ITEM NO. 48: Drawing S1.14, Fut. 2<sup>nd</sup> Floor/ Roof Framing Plan Area B, FLOOR FRAMING PLAN NOTES, Note #6; ADD note to read, "PROVIDE CEILING EXTENSIONS IN ALL AREAS." See attached revised drawing, (Attachment I).
- ITEM NO. 49: Drawing S5.02, Typical Masonry Wall Details; CHANGE and ADD the following:
  - 1. Detail 5/S5.02, REVISE note per attached revised drawings.
  - 2. ADD Detail 10/S5.02 Beam Bearing on CMU Wall, per attached revised drawing, (Attachment J).