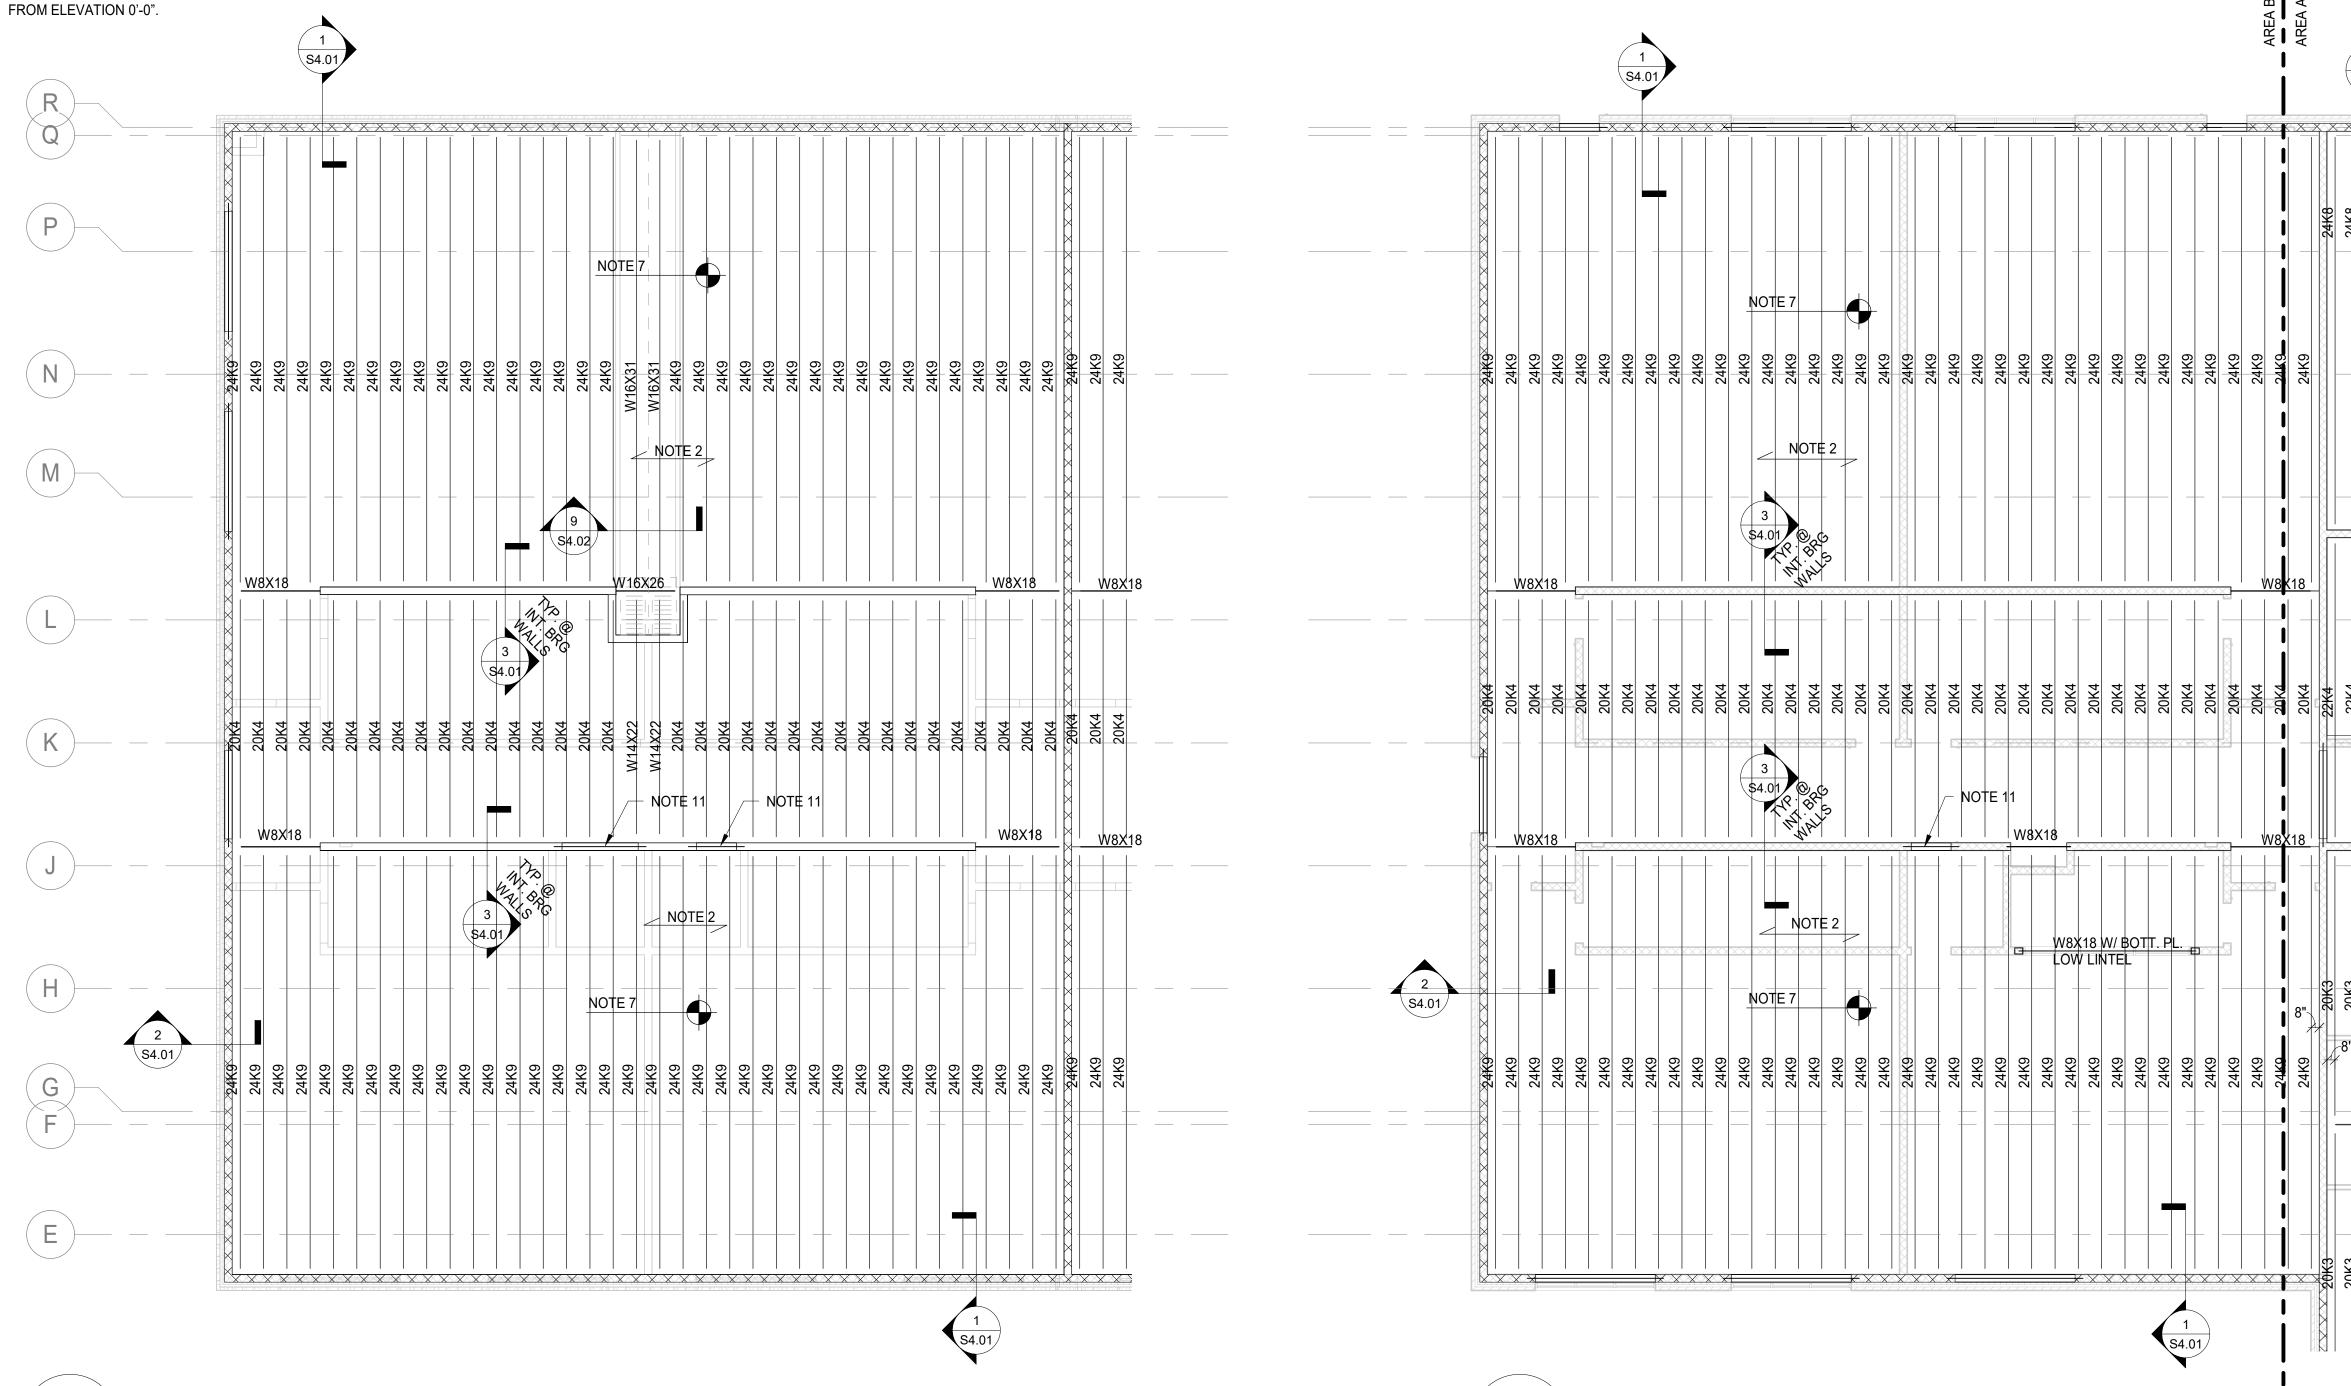

Addendum No. 5 Public Safety Training Center PUR-1401 Page 9

- ITEM NO. 47: Drawing S1.13, Fut. 2<sup>nd</sup> Floor/ Roof Framing Plan Area A, ADD and REVISE the following:
  - 1. **ADD** section cuts along column grid "G". See attached revised drawing.
  - 2. **CHANGE** beam size along Grid "G" Between Grids 7 and 8. See attached revised drawing, (Attachment H).
- ITEM NO. 48: Drawing S1.14, Fut. 2<sup>nd</sup> Floor/ Roof Framing Plan Area B, FLOOR FRAMING PLAN NOTES, Note #6; ADD note to read, "PROVIDE CEILING EXTENSIONS IN ALL AREAS." See attached revised drawing, (Attachment I).
- ITEM NO. 49: Drawing S5.02, Typical Masonry Wall Details; CHANGE and ADD the following:
  - 1. Detail 5/S5.02, REVISE note per attached revised drawings.
  - 2. ADD Detail 10/S5.02 Beam Bearing on CMU Wall, per attached revised drawing, (Attachment J).