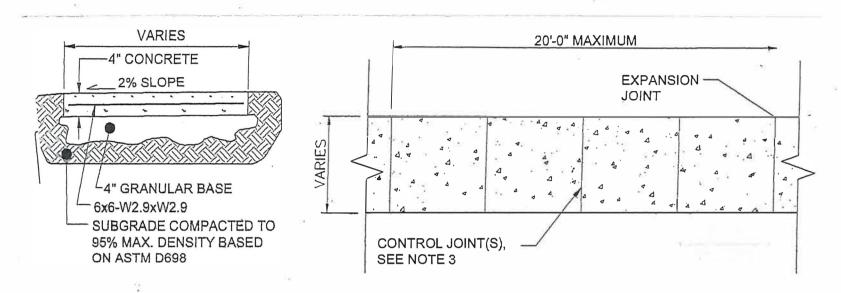

<u>Response</u>: See concrete sidewalk detail, Attachment "A". Scoring of concrete at main entrance to be as directed in field by the County using the minimum requirements provided.

ITEM NO. 8: <u>Inquiry</u>: Specification Section 011000, page 4, item K tells us to provide wearing course on all existing paving. Does this include the additional paving added along Sharpsburg pike as seen on drawing C1.02? Or was the wearing course along the road completed in the first phase as part of the HOP permit?

# **CONCRETE SIDEWALK NOTES:**

- 1. INITIAL SITE CLEARING SHALL CONSIST OF COMPLETE REMOVAL OF TOPSOIL AND ORGANIC MATERIAL TO DEPTHS OF APPROVED AND STABLE SOILS. FORM CONCRETE SIDEWALK AT 5'\_0" WIDE OR AS SHOWN.
- 2. CONCRETE MIX FOR SIDEWALK TO BE 3,500 PS) COMPRESSIVE STRENGTH AT 28 DAYS AND MEETING SHA STD. MIX NO. 3. ALL CONCRETE PLACEMENT SHALL BE DESIGNED IN ACCORDANCE WITH A.C.I. SPECIFICATIONS.
- 3. PROVIDE CONTROL JOINTS EVERY 5'-0" MAXIMUM. PROVIDE 1/2" EXPANSION JOINT EVERY 20' O/C MAX.
- 4. PROVIDE 1/2" EXPANSION JOINT FILLER WHERE SIDEWALK ABUTS CURB OR OTHER RIGID STRUCTURE(S)
- 5. BROOM THE SURFACE WITH A FINE-HAIR BROOM AT RIGHT ANGLES TO THE CENTERLINE, TOOL ALL EDGES, JOINTS AND MARKINGS.
- 6. EXPANSION JOINTS OF 1/2" (MIN.) RIGID BITUMINOUS MATERIAL SHALL BE PLACED AT 20' SPACING.
- 7. MARK THE WALK AT 5 FT. INTERVALS WITH A JOINTING TOOL OR AS NOTED ON DRAWINGS.
- 8. AFTER FINISHING APPLY AN APPROVED CURING COMPOUND, PROTECT SIDEWALK FOR 7 DAYS.