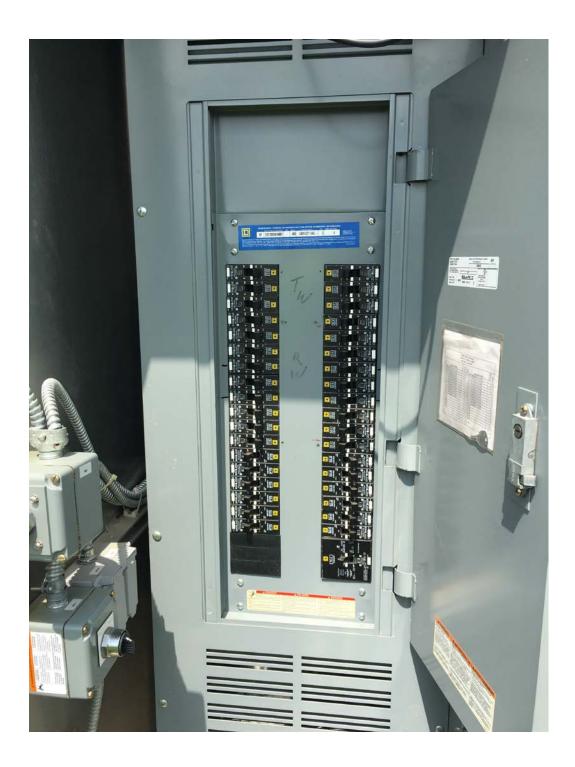

#### Addendum No. 1

| Item 1.01 | Revise Question Due date from Wednesday August 22, 2018 to Friday August 24, 2018 at 4:00 PM                                                                           |
|-----------|------------------------------------------------------------------------------------------------------------------------------------------------------------------------|
| Item 1.02 | Photos of the Cabinet are attached. Key will be provided to the contractor for access.                                                                                 |
| Item 1.03 | Materials and staging equipment can be stored at 18436 Henson Blvd which is the airport maintenance shop. Access will be provided to contractor.                       |
| Item 1.04 | Further questions submitted to the County will be addressed in Addendum #2.                                                                                            |
| Item 1.05 | A Second Site Meeting is scheduled for <u>Thursday August 23, 2018 at 9:00 AM</u> at the job location at the intersection of Byers Rd and Pennsylvania Ave (Route 11). |