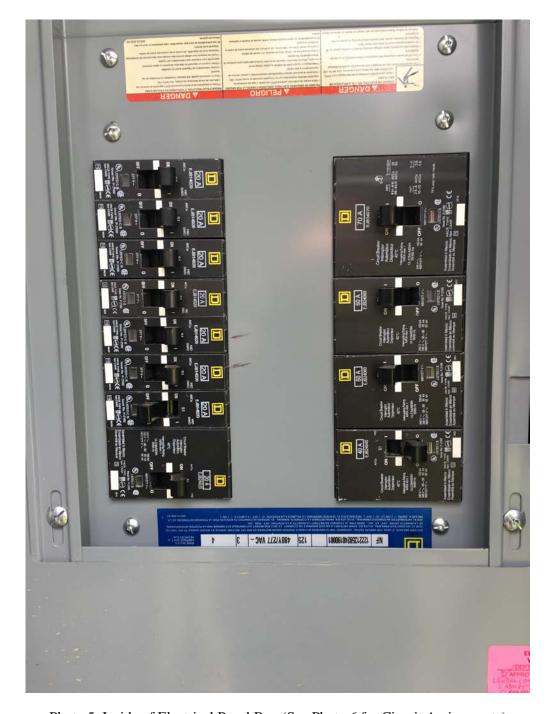

#### Addendum No. 1

| Item 1.01 | Revise Question Due date from Wednesday August 22, 2018 to Friday August 24, 2018 at 4:00 PM                                                                           |
|-----------|------------------------------------------------------------------------------------------------------------------------------------------------------------------------|
| Item 1.02 | Photos of the Cabinet are attached. Key will be provided to the contractor for access.                                                                                 |
| Item 1.03 | Materials and staging equipment can be stored at 18436 Henson Blvd which is the airport maintenance shop. Access will be provided to contractor.                       |
| Item 1.04 | Further questions submitted to the County will be addressed in Addendum #2.                                                                                            |
| Item 1.05 | A Second Site Meeting is scheduled for <u>Thursday August 23, 2018 at 9:00 AM</u> at the job location at the intersection of Byers Rd and Pennsylvania Ave (Route 11). |