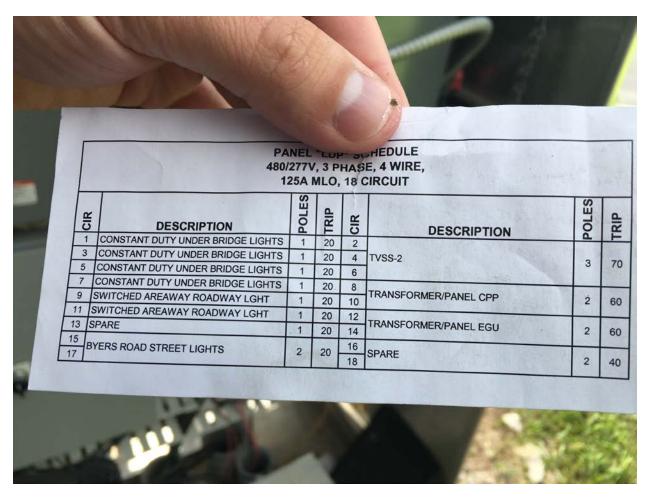

#### Addendum No. 1

| Item 1.01 | Revise Question Due date from Wednesday August 22, 2018 to Friday August 24, 2018 at 4:00 PM                                                                           |
|-----------|------------------------------------------------------------------------------------------------------------------------------------------------------------------------|
| Item 1.02 | Photos of the Cabinet are attached. Key will be provided to the contractor for access.                                                                                 |
| Item 1.03 | Materials and staging equipment can be stored at 18436 Henson Blvd which is the airport maintenance shop. Access will be provided to contractor.                       |
| Item 1.04 | Further questions submitted to the County will be addressed in Addendum #2.                                                                                            |
| Item 1.05 | A Second Site Meeting is scheduled for <u>Thursday August 23, 2018 at 9:00 AM</u> at the job location at the intersection of Byers Rd and Pennsylvania Ave (Route 11). |