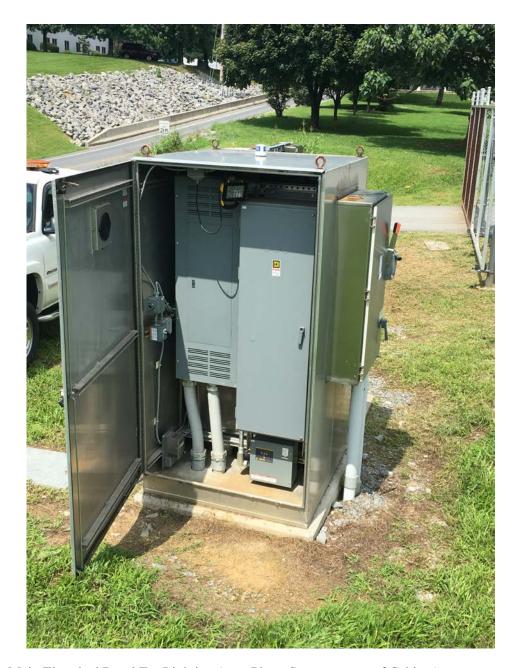

#### Addendum No. 1

| Item 1.01 | Revise Question Due date from Wednesday August 22, 2018 to Friday August 24, 2018 at 4:00 PM                                                                           |
|-----------|------------------------------------------------------------------------------------------------------------------------------------------------------------------------|
| Item 1.02 | Photos of the Cabinet are attached. Key will be provided to the contractor for access.                                                                                 |
| Item 1.03 | Materials and staging equipment can be stored at 18436 Henson Blvd which is the airport maintenance shop. Access will be provided to contractor.                       |
| Item 1.04 | Further questions submitted to the County will be addressed in Addendum #2.                                                                                            |
| Item 1.05 | A Second Site Meeting is scheduled for <u>Thursday August 23, 2018 at 9:00 AM</u> at the job location at the intersection of Byers Rd and Pennsylvania Ave (Route 11). |