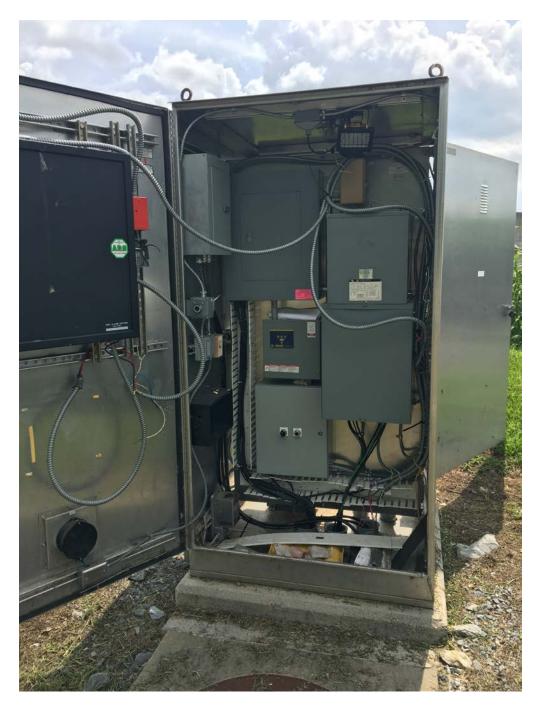

#### Addendum No. 1

| Item 1.01 | Revise Question Due date from Wednesday August 22, 2018 to Friday August 24, 2018 at 4:00 PM                                                                           |
|-----------|------------------------------------------------------------------------------------------------------------------------------------------------------------------------|
| Item 1.02 | Photos of the Cabinet are attached. Key will be provided to the contractor for access.                                                                                 |
| Item 1.03 | Materials and staging equipment can be stored at 18436 Henson Blvd which is the airport maintenance shop. Access will be provided to contractor.                       |
| Item 1.04 | Further questions submitted to the County will be addressed in Addendum #2.                                                                                            |
| Item 1.05 | A Second Site Meeting is scheduled for <u>Thursday August 23, 2018 at 9:00 AM</u> at the job location at the intersection of Byers Rd and Pennsylvania Ave (Route 11). |