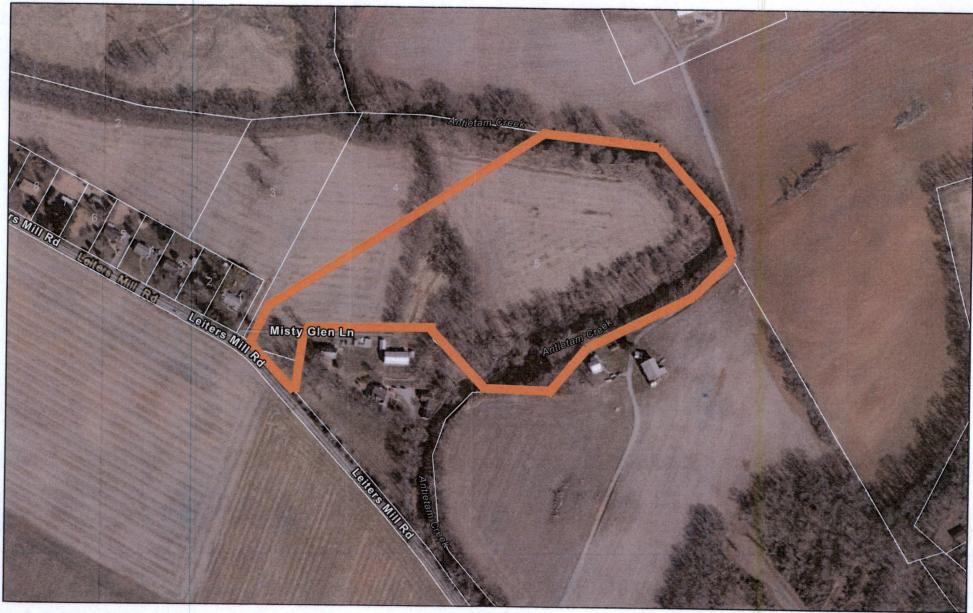

Although the Property is +/- 14 ac. in size, as can be seen on Sheets 1,3 & 5 of the Plat, the majority is unusable due to the presence of +/- 10 ac. of Sensitive Area including Forest Retention, Floodplain and Stream Buffer Areas as well as a portion of Antietam Creek itself. See also the "Washington County Zoning Review Map," a copy of which is attached hereto as **Exhibit B**.

# Washington County Zoning Review Map

11/21/2023, 11:07:00 AM

Streets Floodplain

County Road A

Private Road Parcels

1:4,514

0 0.03 0.06 0.11 mi
0 0.04 0.09 0.18 km