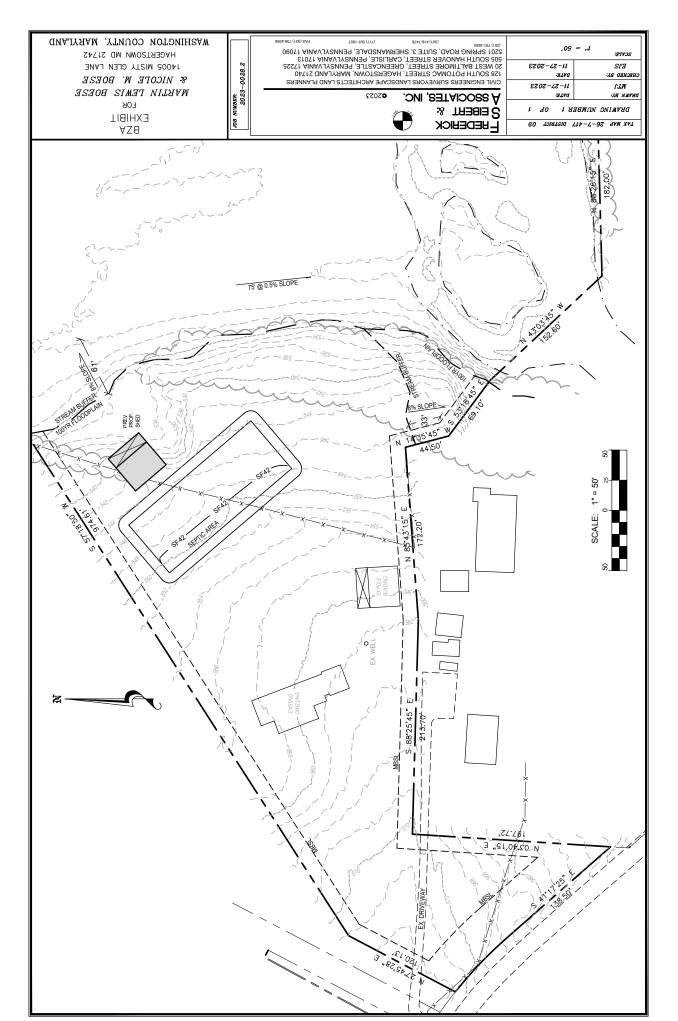

As shown and labeled as "Prev. Prop. Shed" on the additional "BZA Exhibit" prepared by FSA attached hereto as **Exhibit D**, the 30' x 40' pole barn was initially planned, proposed and permitted (but never started) in a location on the northwest side of the Property behind the primary residence.

However, due to (i) the severe topography dropping down toward the floodplain area of Antietam Creek at an 8% slope; and (ii) close proximity of the septic reserve area, the location of the pole barn was moved to the southeast side of the Property.