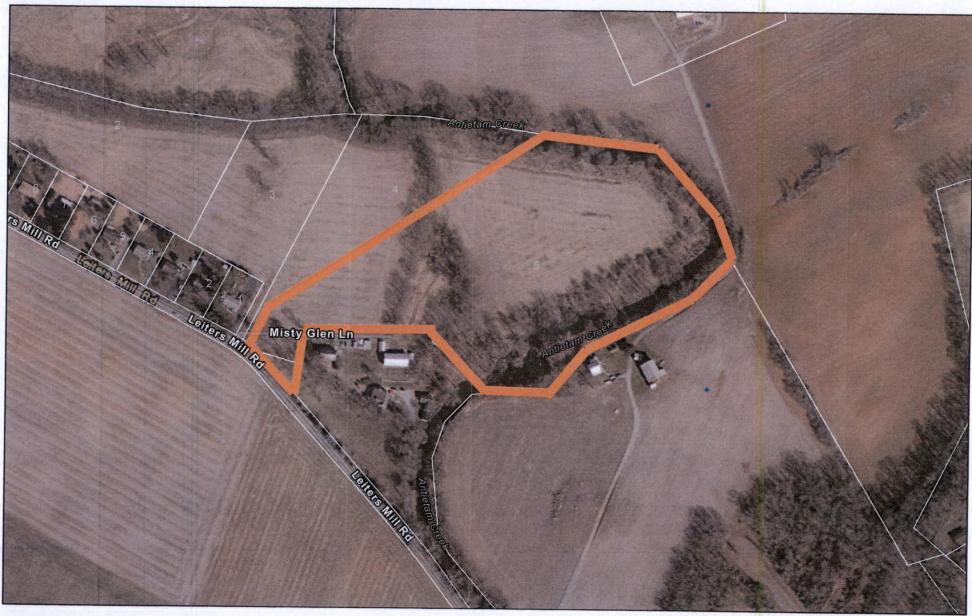

Although the Property is +/- 14 ac. in size, as can be seen on Sheets 1,3 & 5 of the Plat, the majority is unusable due to the presence of +/- 10 ac. of Sensitive Area including Forest Retention, Floodplain and Stream Buffer Areas as well as a portion of Antietam Creek itself. See also the "Washington County Zoning Review Map," a copy of which is attached hereto as **Exhibit B**.

As clearly seen from the aerial photograph of the Property attached as **Exhibit E**, the proposed new location for the accessory, pole barn structure and the proposed location for the requested second dwelling unit, are both (i) a safe distance from Leiters Mill Road consistent with the spacing of the Mill Village homes located to the west and the closest residence on the Chuckla property to the east; and (ii) along the eastern boundary line where there are already a number of existing accessory buildings and structures. As such, granting the requested variances would not violate the spirit of the Zoning Ordinance or jeopardize public safety or welfare. Moreover, both proposed structures will be high quality, attractive additions to the Property.