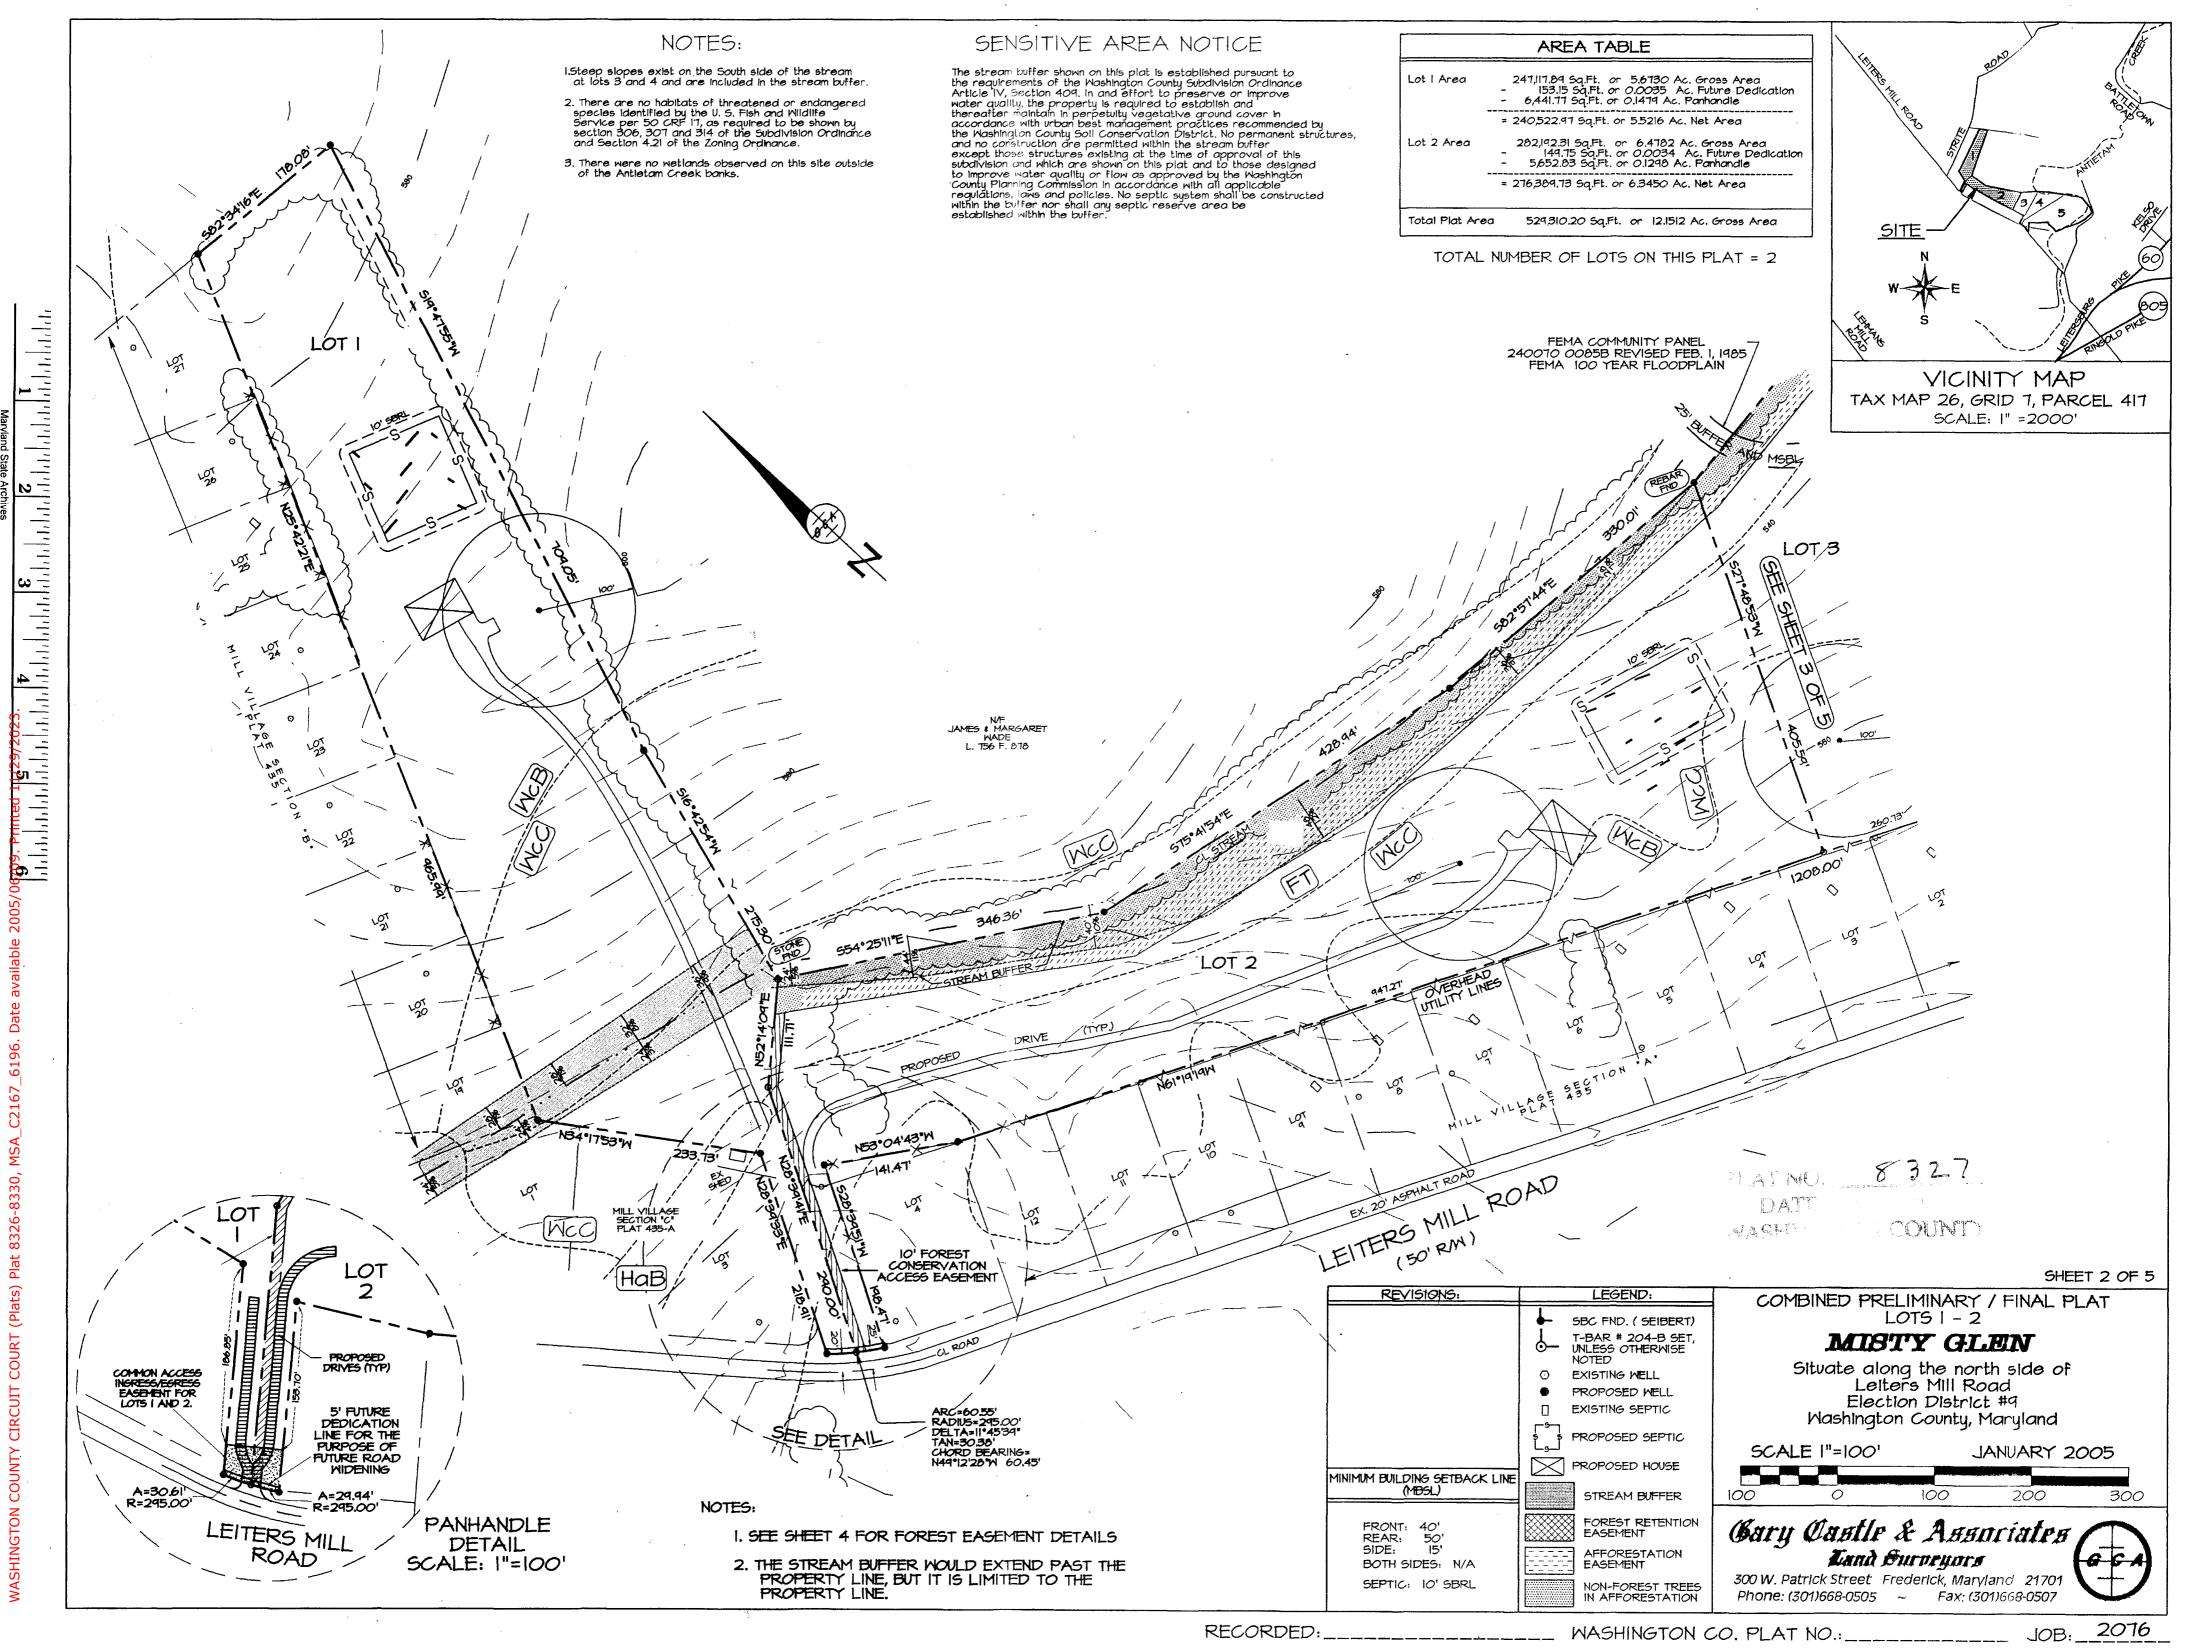

The Property is zoned Agricultural (A) and was created in 2005 as part of the five (5) lot Misty Glen subdivision pursuant to that certain Preliminary / Final Plat (Lots 1-5) recorded among the Land Records of Washington County as Plat No. 8326-8330 (collectively, the "Plat"), a copy of which is attached hereto as <u>Exhibit A</u>.

Although the Property is +/- 14 ac. in size, as can be seen on Sheets 1,3 & 5 of the Plat, the majority is unusable due to the presence of +/- 10 ac. of Sensitive Area including Forest Retention, Floodplain and Stream Buffer Areas as well as a portion of Antietam Creek itself. See also the "Washington County Zoning Review Map," a copy of which is attached hereto as **Exhibit B**.

The impact of this large Sensitive Area is magnified by the Property's distinct tapered, pie-shaped configuration. Again, as can be seen on the Plat and County Review Map,

the Sensitive Area inhibits the use of the widest portions of the Property to the rear leaving only the narrowest +/- 4 ac. portion of the Property closest to Leiters Mill Road for use and improvements by the property owner.

Lastly, further hindering the use of this Property is the presence of a 15' wide access lane and reciprocal easement to the Chuckla property which can be seen on Sheet 3 of the Plat and which bisects the Property's already narrow frontage area along Leiters Mill Road.