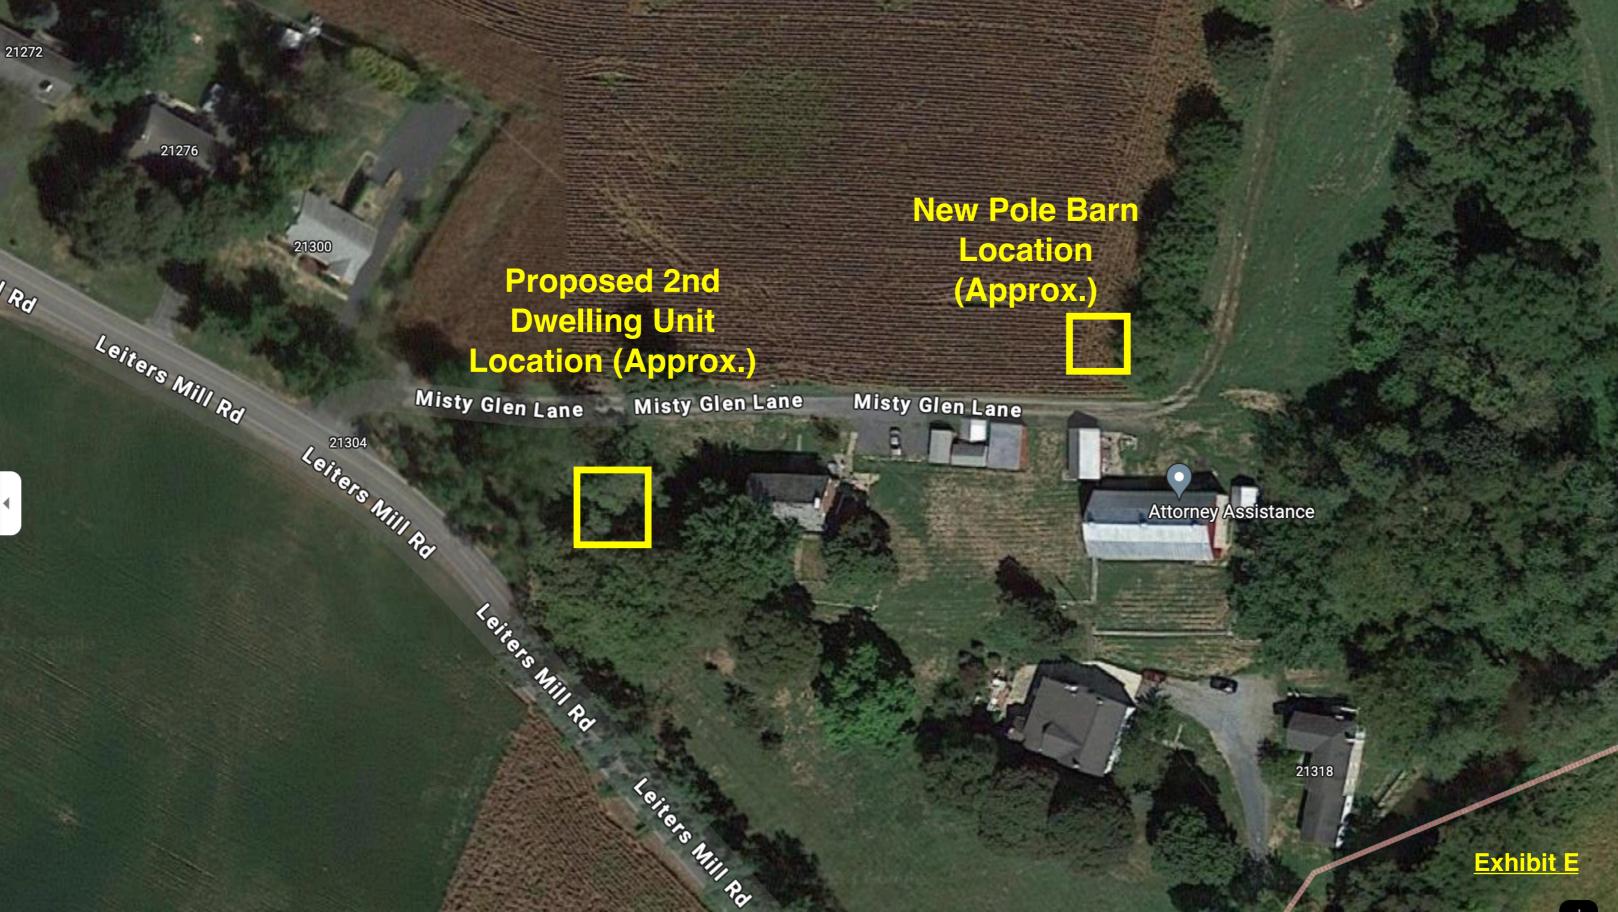

As clearly seen from the aerial photograph of the Property attached as **Exhibit E**, the proposed new location for the accessory, pole barn structure and the proposed location for the requested second dwelling unit, are both (i) a safe distance from Leiters Mill Road consistent with the spacing of the Mill Village homes located to the west and the closest residence on the Chuckla property to the east; and (ii) along the eastern boundary line where there are already a number of existing accessory buildings and structures. As such, granting the requested variances would not violate the spirit of the Zoning Ordinance or jeopardize public safety or welfare. Moreover, both proposed structures will be high quality, attractive additions to the Property.