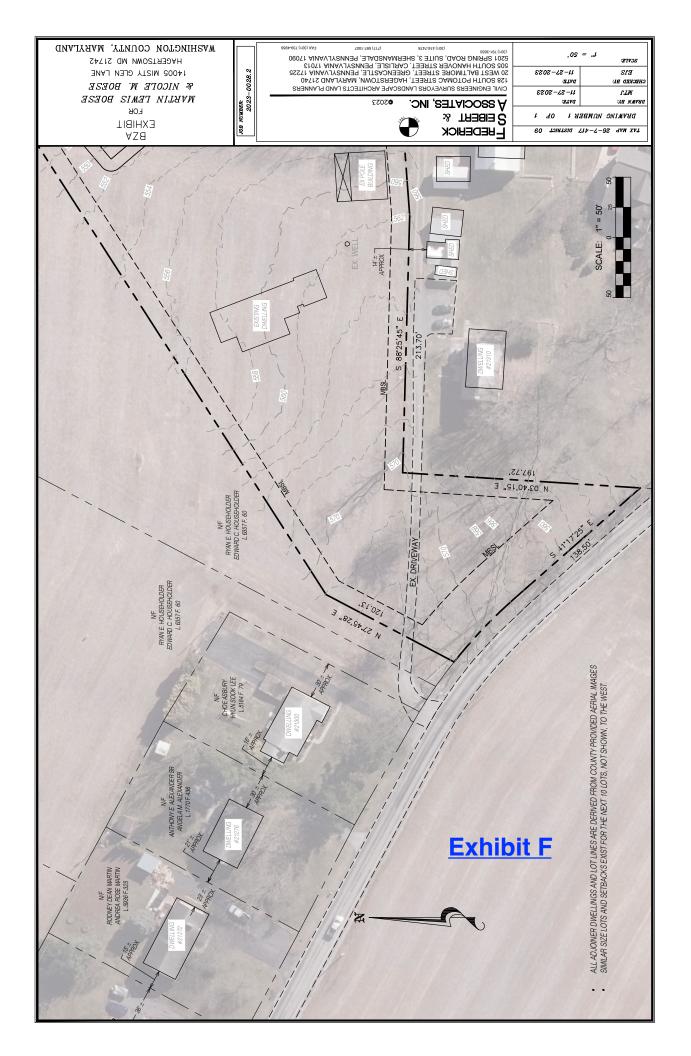

Variance for Accessory Structure (50' to 16.7')

As shown on the "BZA Exhibit" prepared by Frederick Seibert & Associates, Inc., a copy of which is attached hereto as **Exhibit C**, with regard to the accessory, pole-barn structure the specific variance requested is from 50' to 16.7'.

#### Variance for Second Dwelling Unit

The same "Special Provision" 50' side yard setback requirement also presents an impediment to the property owners' proposed Second Dwelling Unit, also shown and labeled as "Proposed Dwelling" on the FSA "BZA Exhibit" attached hereto as **Exhibit C**. Specifically, the request is for a variance from 50' to 15' from the same eastern boundary of the Property as the accessory, pole-barn structure.

It is self-evident that in this case the tapered, pie-shaped configuration of the Property is unique and unusual in a manner different from the nature of the surrounding properties. Moreover, as clearly illustrated by the FSA "BZA Exhibit" attached as <u>Exhibit C</u> such uniqueness causes "Special Provision" 50' side yard setback requirement to disproportionately impact the Property. An impact magnified by the presence of +/- 10 acres of Sensitive Areas encumbering the widest portion of the Property and a pre-existing 15' access lane and easement across the narrow portion of the Property.

As pointed out above in the discussion of requested variances, the proposed Second Dwelling Unit would be consistent with the density and pattern of development along this stretch of Leiters Mill Road. Specifically, the row of twelve (12) houses immediately to the west which in some instances are less than 50' apart. See the additional BZA Exhibit prepared by Frederick Seibert & Associates, Inc. and attached hereto as **Exhibit F.** In addition, there appear to be multiple dwelling units located on the +/- 5.5 ac. property to the east owned by Mr. and Mrs. Chuckla.