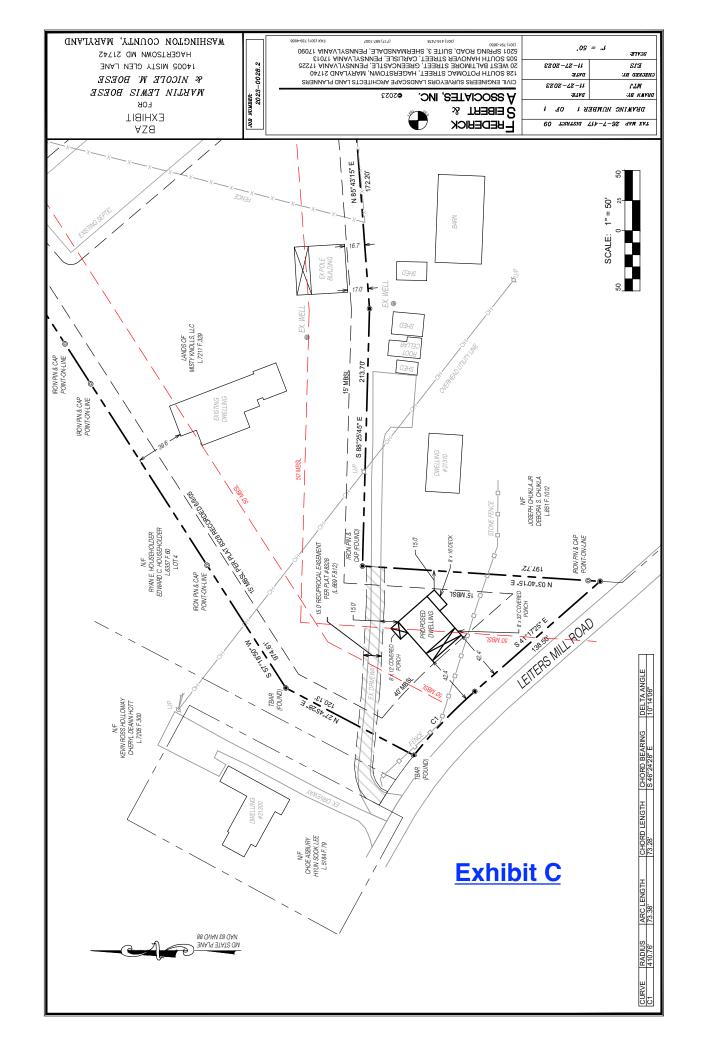

Variance for Accessory Structure (50' to 16.7')

As shown on the "BZA Exhibit" prepared by Frederick Seibert & Associates, Inc., a copy of which is attached hereto as **Exhibit C**, with regard to the accessory, pole-barn structure the specific variance requested is from 50' to 16.7'.

#### Variance for Second Dwelling Unit

The same "Special Provision" 50' side yard setback requirement also presents an impediment to the property owners' proposed Second Dwelling Unit, also shown and labeled as "Proposed Dwelling" on the FSA "BZA Exhibit" attached hereto as **Exhibit C**. Specifically, the request is for a variance from 50' to 15' from the same eastern boundary of the Property as the accessory, pole-barn structure.

It is self-evident that in this case the tapered, pie-shaped configuration of the Property is unique and unusual in a manner different from the nature of the surrounding properties. Moreover, as clearly illustrated by the FSA "BZA Exhibit" attached as <u>Exhibit C</u> such uniqueness causes "Special Provision" 50' side yard setback requirement to disproportionately impact the Property. An impact magnified by the presence of +/- 10 acres of Sensitive Areas encumbering the widest portion of the Property and a pre-existing 15' access lane and easement across the narrow portion of the Property.