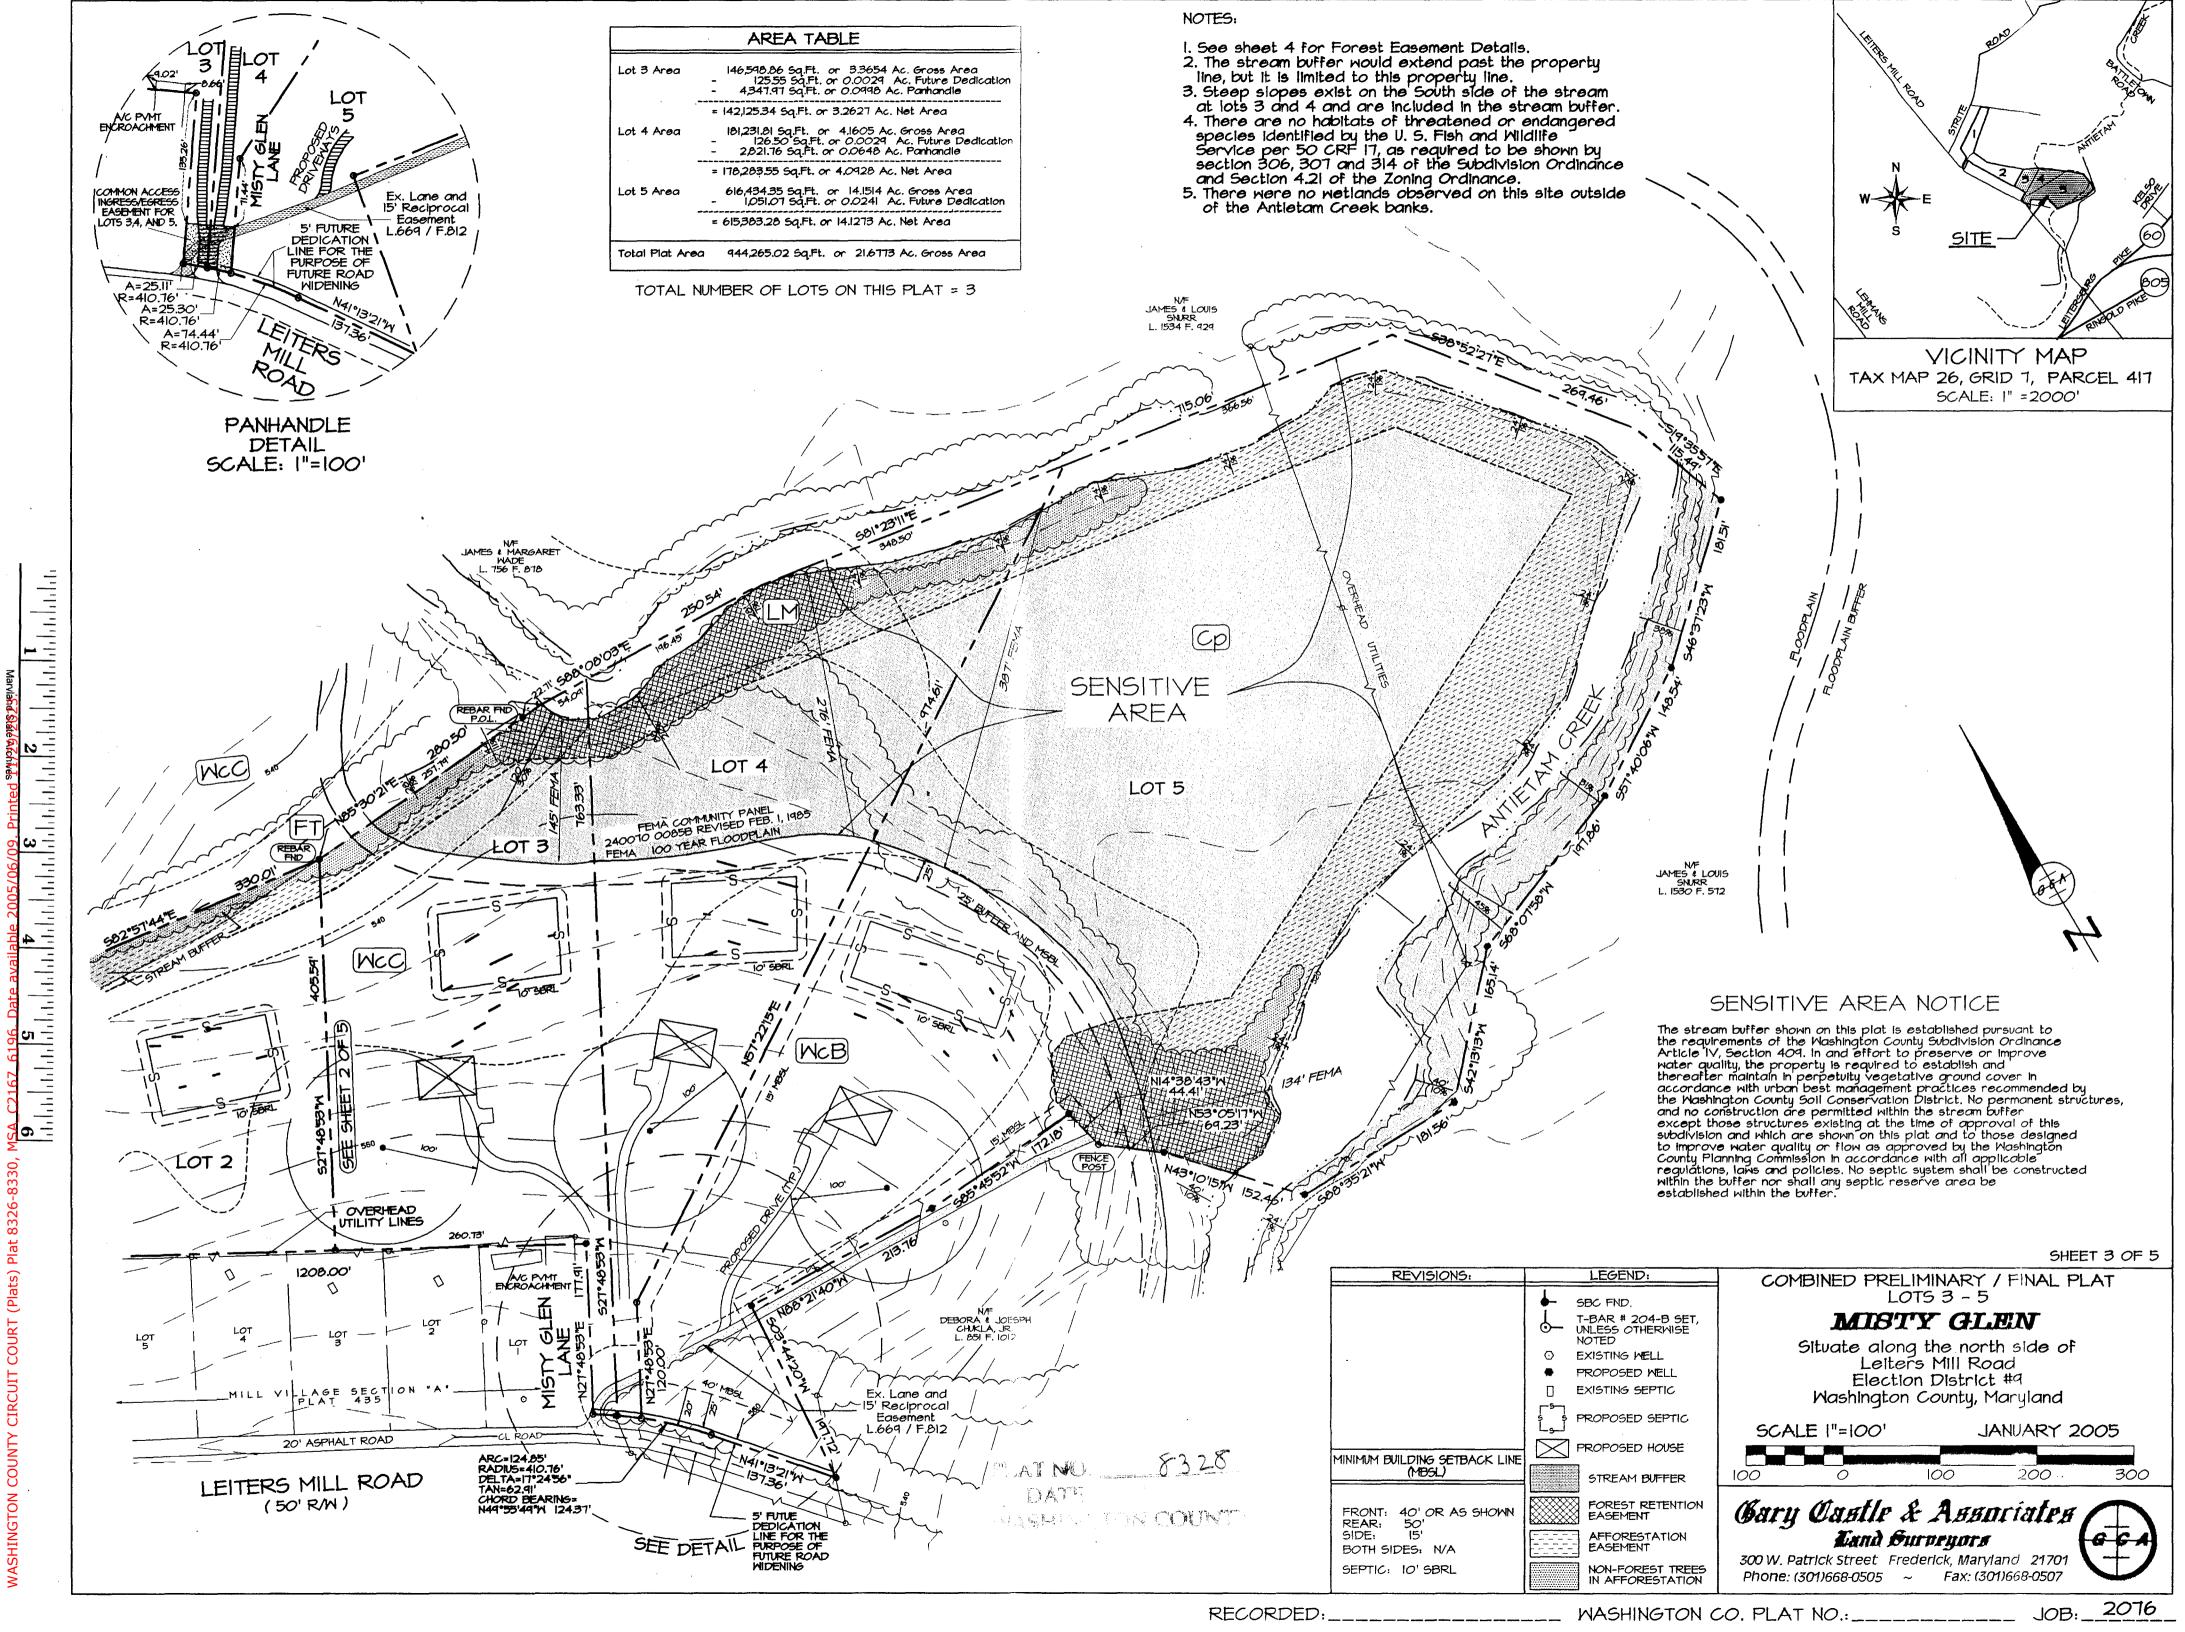

The Property is zoned Agricultural (A) and was created in 2005 as part of the five (5) lot Misty Glen subdivision pursuant to that certain Preliminary / Final Plat (Lots 1-5) recorded among the Land Records of Washington County as Plat No. 8326-8330 (collectively, the "Plat"), a copy of which is attached hereto as <u>Exhibit A</u>.

Although the Property is +/- 14 ac. in size, as can be seen on Sheets 1,3 & 5 of the Plat, the majority is unusable due to the presence of +/- 10 ac. of Sensitive Area including Forest Retention, Floodplain and Stream Buffer Areas as well as a portion of Antietam Creek itself. See also the "Washington County Zoning Review Map," a copy of which is attached hereto as **Exhibit B**.

The impact of this large Sensitive Area is magnified by the Property's distinct tapered, pie-shaped configuration. Again, as can be seen on the Plat and County Review Map,

the Sensitive Area inhibits the use of the widest portions of the Property to the rear leaving only the narrowest +/- 4 ac. portion of the Property closest to Leiters Mill Road for use and improvements by the property owner.

Lastly, further hindering the use of this Property is the presence of a 15' wide access lane and reciprocal easement to the Chuckla property which can be seen on Sheet 3 of the Plat and which bisects the Property's already narrow frontage area along Leiters Mill Road.