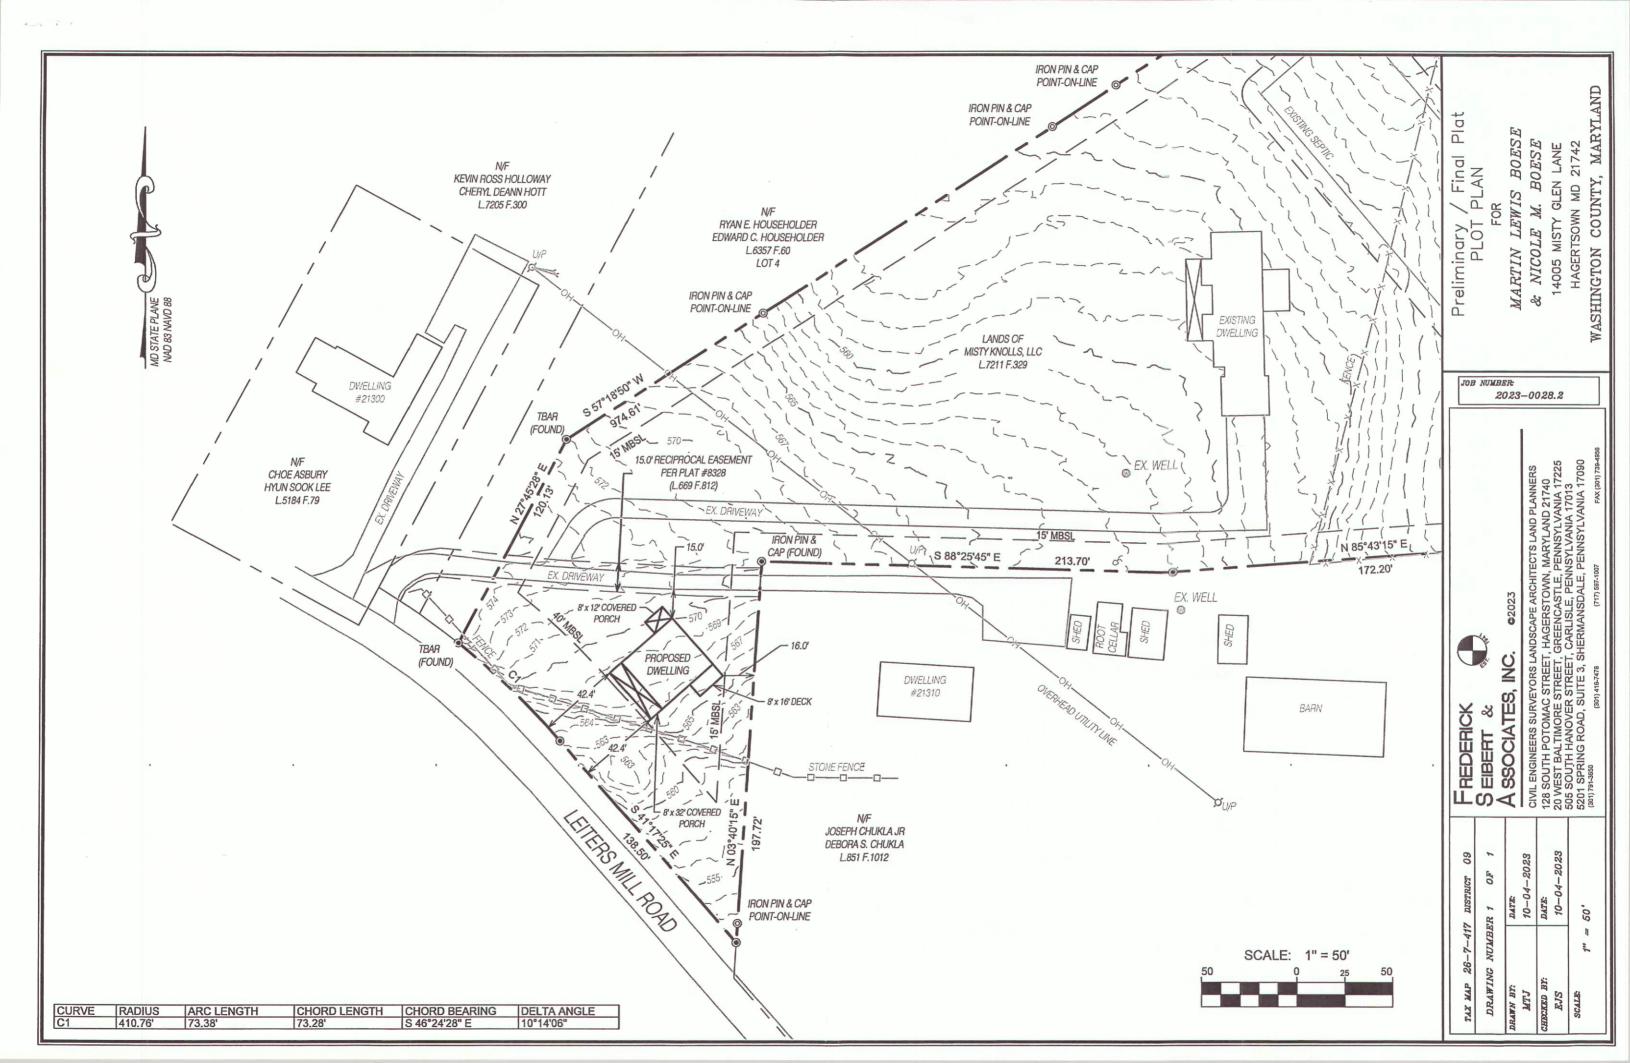

Variance for Accessory Structure (50' to 16.7')

As shown on the "BZA Exhibit" prepared by Frederick Seibert & Associates, Inc., a copy of which is attached hereto as **Exhibit C**, with regard to the accessory, pole-barn structure the specific variance requested is from 50' to 16.7'.

As shown and labeled as "Prev. Prop. Shed" on the additional "BZA Exhibit" prepared by FSA attached hereto as **Exhibit D**, the 30' x 40' pole barn was initially planned, proposed and permitted (but never started) in a location on the northwest side of the Property behind the primary residence.

However, due to (i) the severe topography dropping down toward the floodplain area of Antietam Creek at an 8% slope; and (ii) close proximity of the septic reserve area, the location of the pole barn was moved to the southeast side of the Property.

#### Variance for Second Dwelling Unit

The same "Special Provision" 50' side yard setback requirement also presents an impediment to the property owners' proposed Second Dwelling Unit, also shown and labeled as "Proposed Dwelling" on the FSA "BZA Exhibit" attached hereto as **Exhibit C**. Specifically, the request is for a variance from 50' to 15' from the same eastern boundary of the Property as the accessory, pole-barn structure.

It is self-evident that in this case the tapered, pie-shaped configuration of the Property is unique and unusual in a manner different from the nature of the surrounding properties. Moreover, as clearly illustrated by the FSA "BZA Exhibit" attached as <u>Exhibit C</u> such uniqueness causes "Special Provision" 50' side yard setback requirement to disproportionately impact the Property. An impact magnified by the presence of +/- 10 acres of Sensitive Areas encumbering the widest portion of the Property and a pre-existing 15' access lane and easement across the narrow portion of the Property.