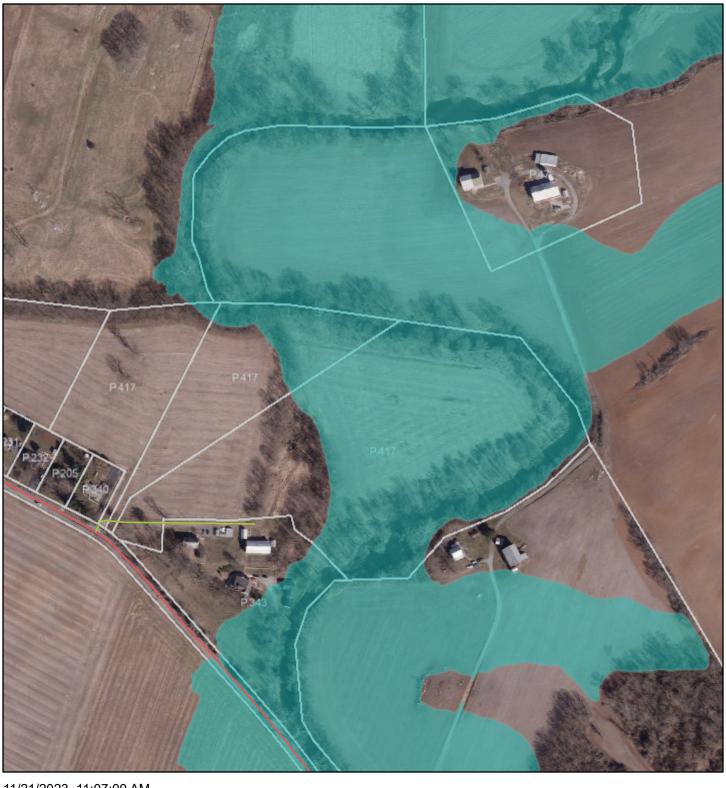

Although the Property is +/- 14 ac. in size, as can be seen on Sheets 1,3 & 5 of the Plat, the majority is unusable due to the presence of +/- 10 ac. of Sensitive Area including Forest Retention, Floodplain and Stream Buffer Areas as well as a portion of Antietam Creek itself. See also the "Washington County Zoning Review Map," a copy of which is attached hereto as **Exhibit B**.

# Washington County Zoning Review Map

11/21/2023, 11:07:00 AM

Streets Floodplain

County Road A

Private Road Parcels

1:4,514

0 0.03 0.06 0.11 mi
0 0.04 0.09 0.18 km