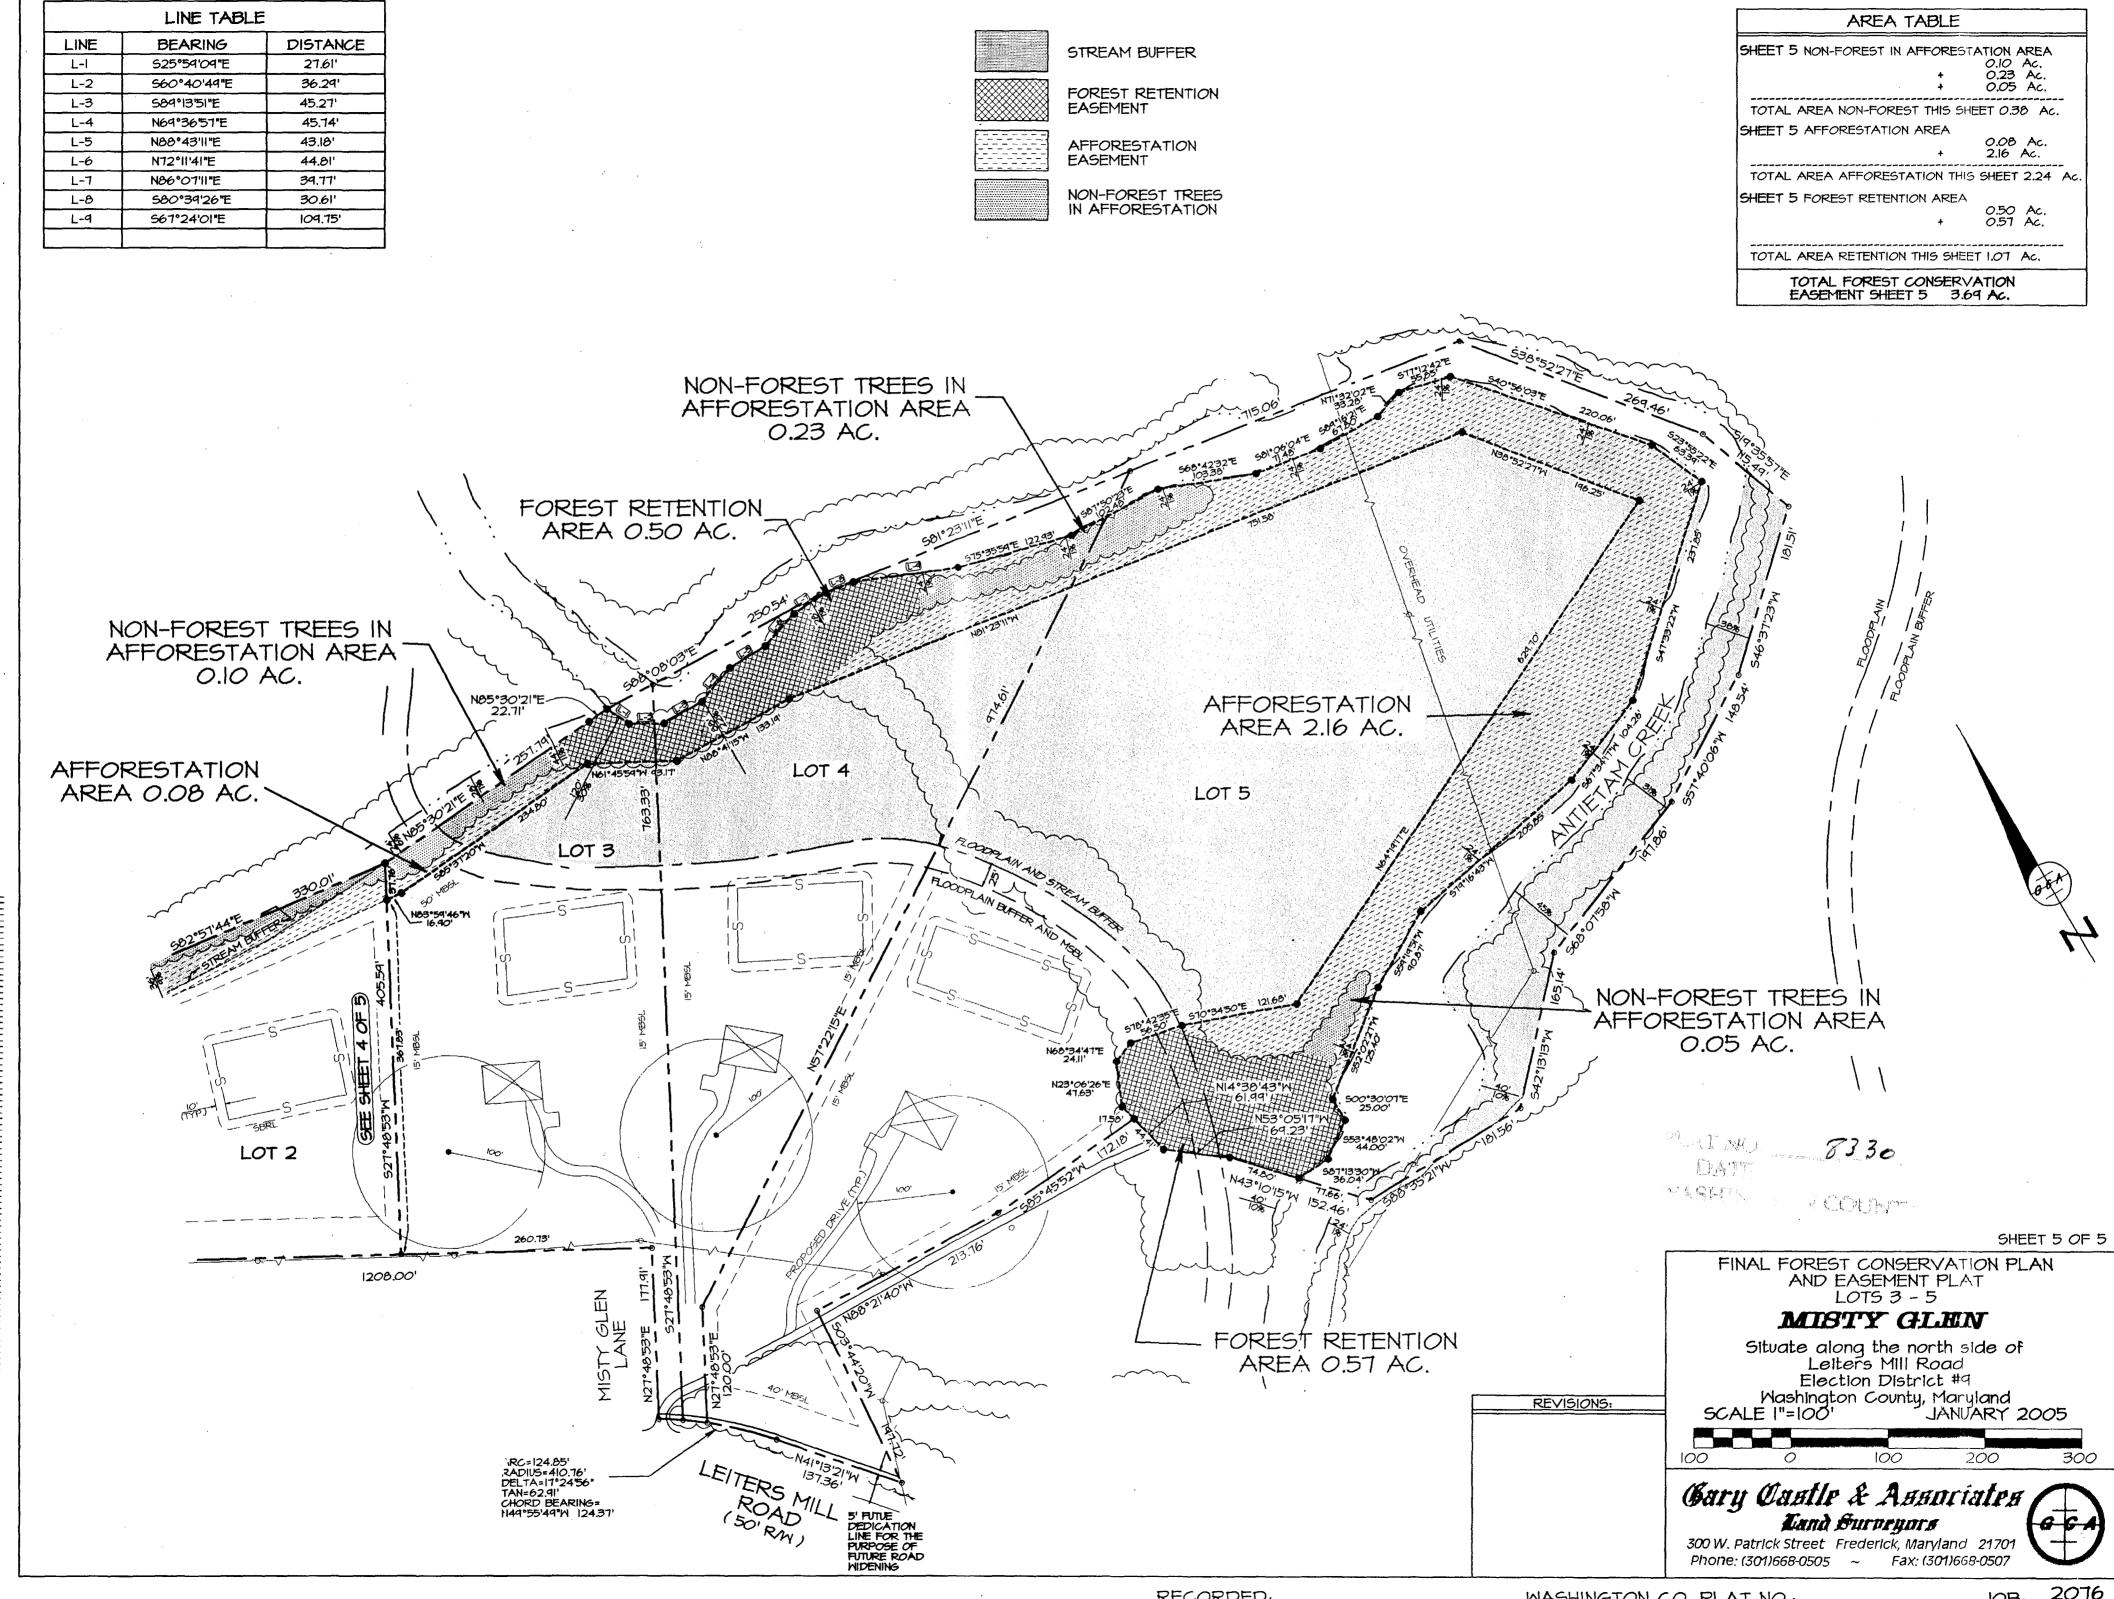

The Property is zoned Agricultural (A) and was created in 2005 as part of the five (5) lot Misty Glen subdivision pursuant to that certain Preliminary / Final Plat (Lots 1-5) recorded among the Land Records of Washington County as Plat No. 8326-8330 (collectively, the "Plat"), a copy of which is attached hereto as <u>Exhibit A</u>.