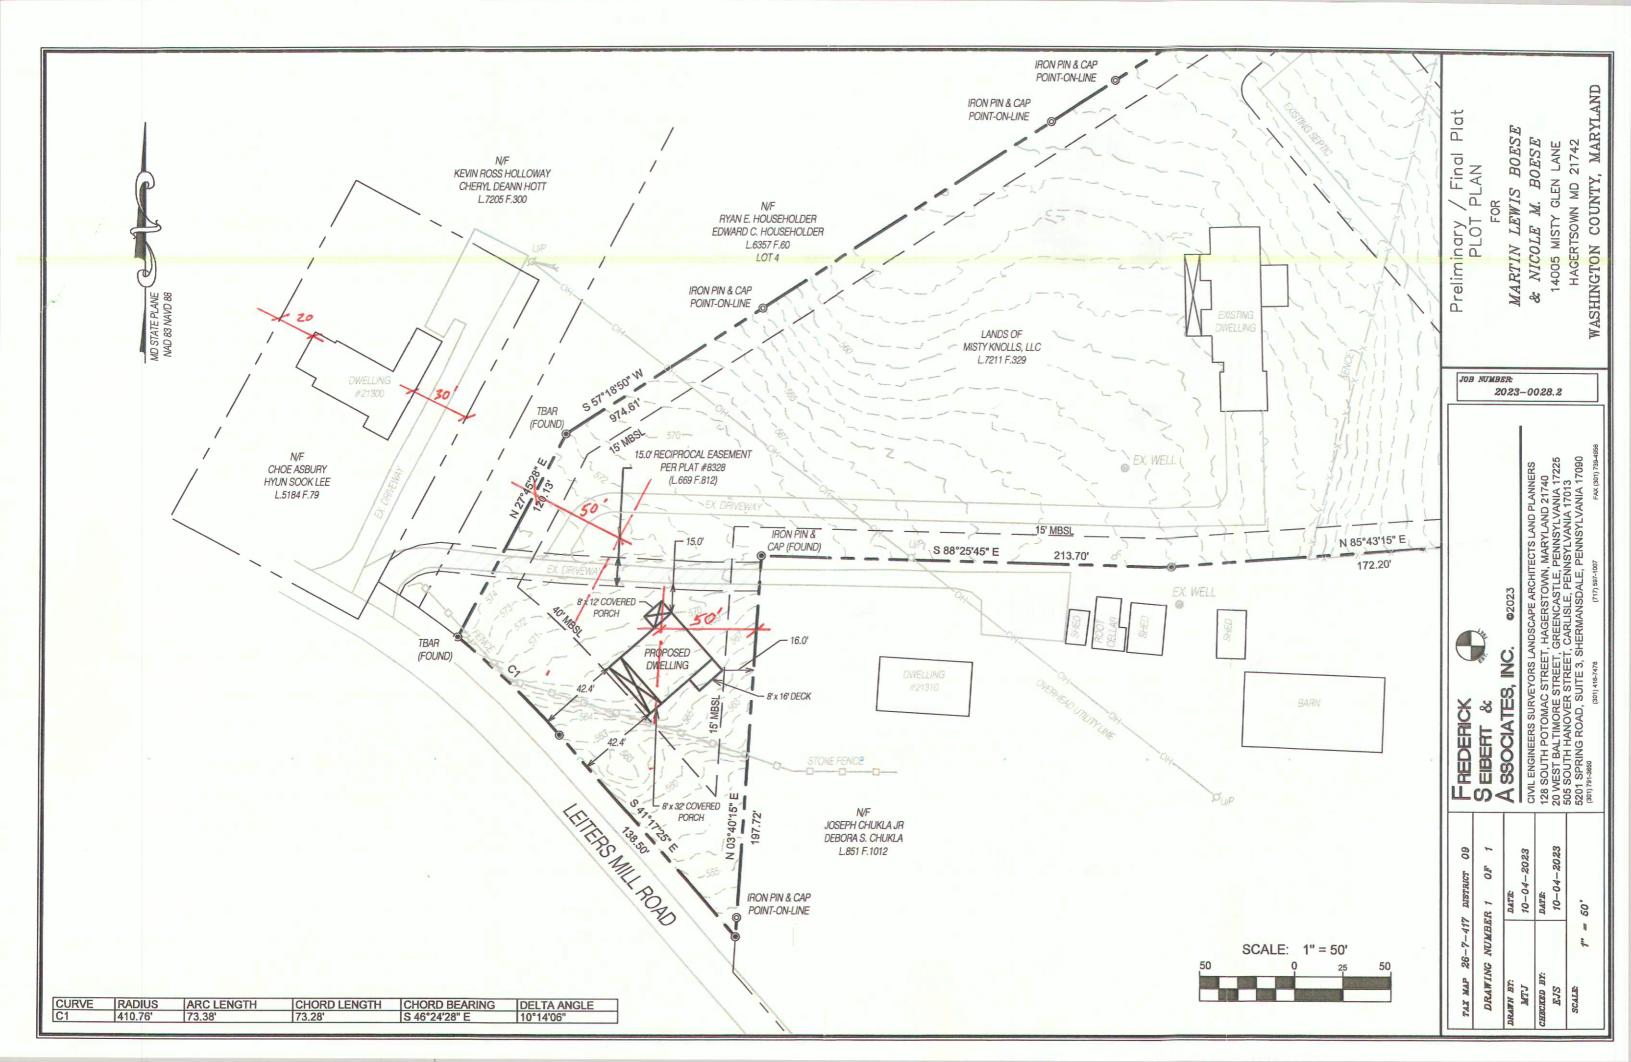

The Property is zoned Agricultural (A) and was created in 2005 as part of the five (5) lot Misty Glen subdivision pursuant to that certain Preliminary / Final Plat (Lots 1-5) recorded among the Land Records of Washington County as Plat No. 8326-8330 (collectively, the "Plat"), a copy of which is attached hereto as <u>Exhibit A</u>.

Although the Property is +/- 14 ac. in size, as can be seen on Sheets 1,3 & 5 of the Plat, the majority is unusable due to the presence of +/- 10 ac. of Sensitive Area including Forest Retention, Floodplain and Stream Buffer Areas as well as a portion of Antietam Creek itself. See also the "Washington County Zoning Review Map," a copy of which is attached hereto as **Exhibit B**.

The impact of this large Sensitive Area is magnified by the Property's distinct tapered, pie-shaped configuration. Again, as can be seen on the Plat and County Review Map,

the Sensitive Area inhibits the use of the widest portions of the Property to the rear leaving only the narrowest +/- 4 ac. portion of the Property closest to Leiters Mill Road for use and improvements by the property owner.

Lastly, further hindering the use of this Property is the presence of a 15' wide access lane and reciprocal easement to the Chuckla property which can be seen on Sheet 3 of the Plat and which bisects the Property's already narrow frontage area along Leiters Mill Road.

#### Variances:

As shown and described on the Plat, specifically Note 5, the Minimum Side Yard Setback applicable to the Property in 2005 was 15'. This actually remains the general requirement in the Agricultural (A) zoning district for single-family dwelling units.