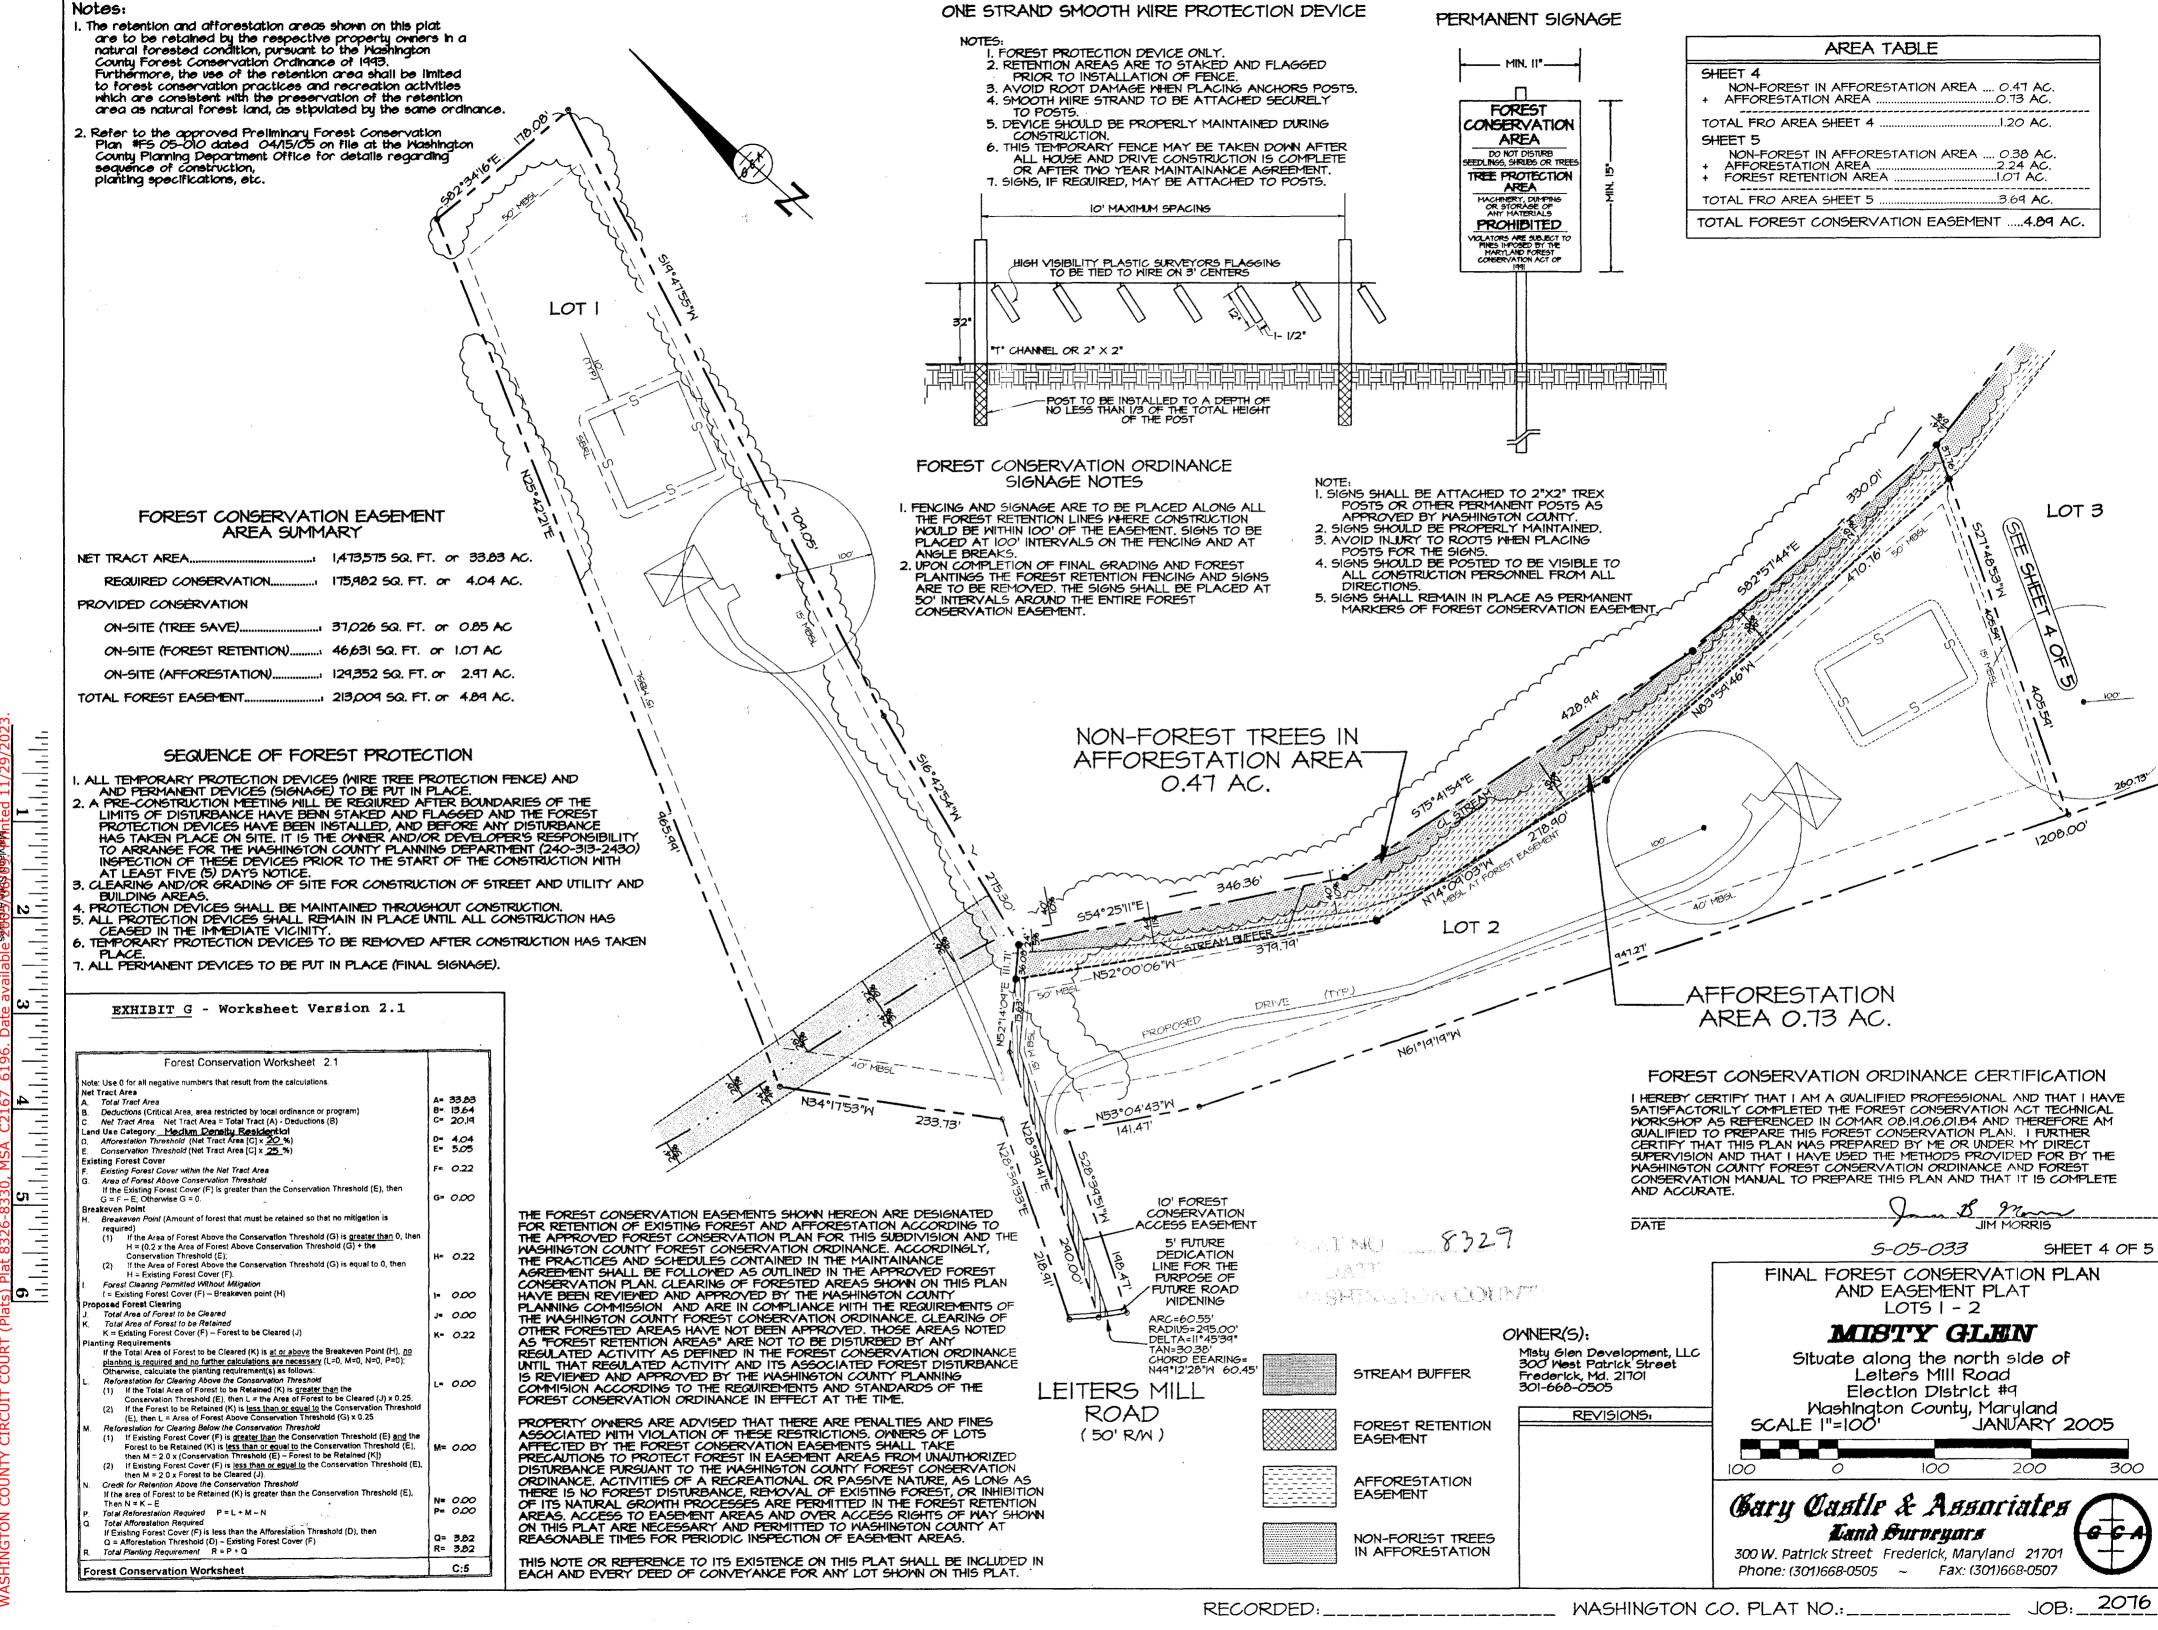

The Property is zoned Agricultural (A) and was created in 2005 as part of the five (5) lot Misty Glen subdivision pursuant to that certain Preliminary / Final Plat (Lots 1-5) recorded among the Land Records of Washington County as Plat No. 8326-8330 (collectively, the "Plat"), a copy of which is attached hereto as <u>Exhibit A</u>.