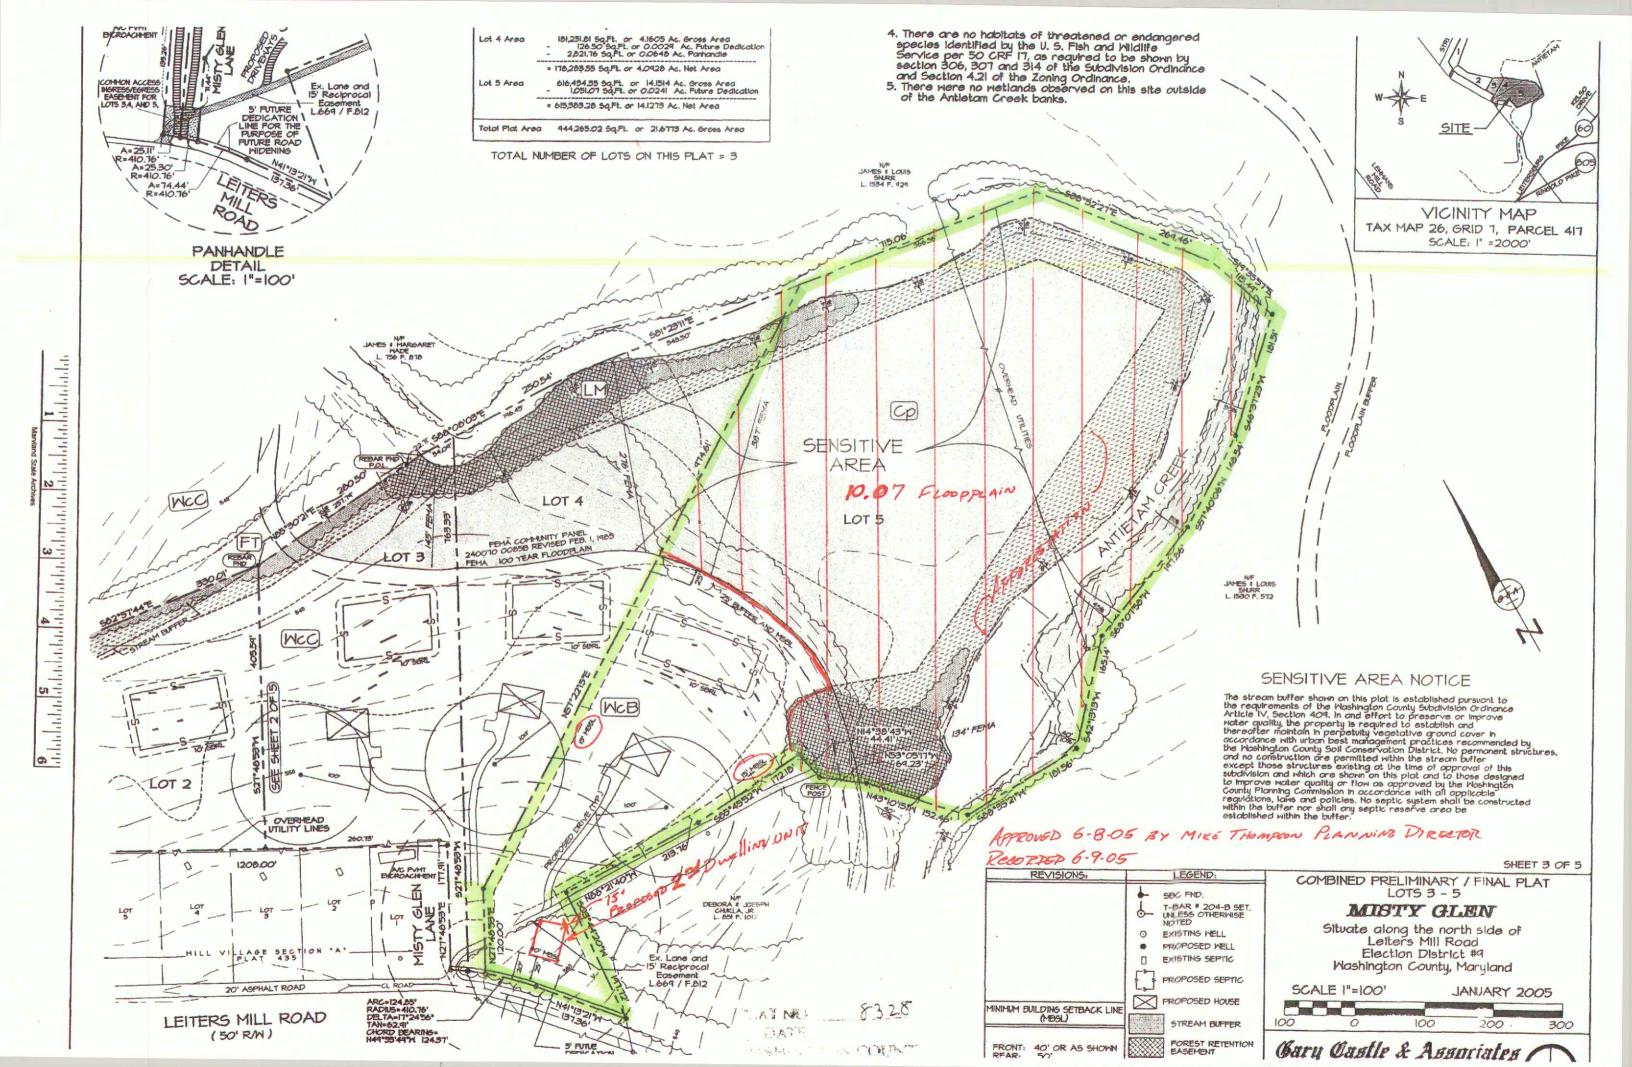

The Property is zoned Agricultural (A) and was created in 2005 as part of the five (5) lot Misty Glen subdivision pursuant to that certain Preliminary / Final Plat (Lots 1-5) recorded among the Land Records of Washington County as Plat No. 8326-8330 (collectively, the "Plat"), a copy of which is attached hereto as <u>Exhibit A</u>.

Although the Property is +/- 14 ac. in size, as can be seen on Sheets 1,3 & 5 of the Plat, the majority is unusable due to the presence of +/- 10 ac. of Sensitive Area including Forest Retention, Floodplain and Stream Buffer Areas as well as a portion of Antietam Creek itself. See also the "Washington County Zoning Review Map," a copy of which is attached hereto as **Exhibit B**.

The impact of this large Sensitive Area is magnified by the Property's distinct tapered, pie-shaped configuration. Again, as can be seen on the Plat and County Review Map,

the Sensitive Area inhibits the use of the widest portions of the Property to the rear leaving only the narrowest +/- 4 ac. portion of the Property closest to Leiters Mill Road for use and improvements by the property owner.

Lastly, further hindering the use of this Property is the presence of a 15' wide access lane and reciprocal easement to the Chuckla property which can be seen on Sheet 3 of the Plat and which bisects the Property's already narrow frontage area along Leiters Mill Road.