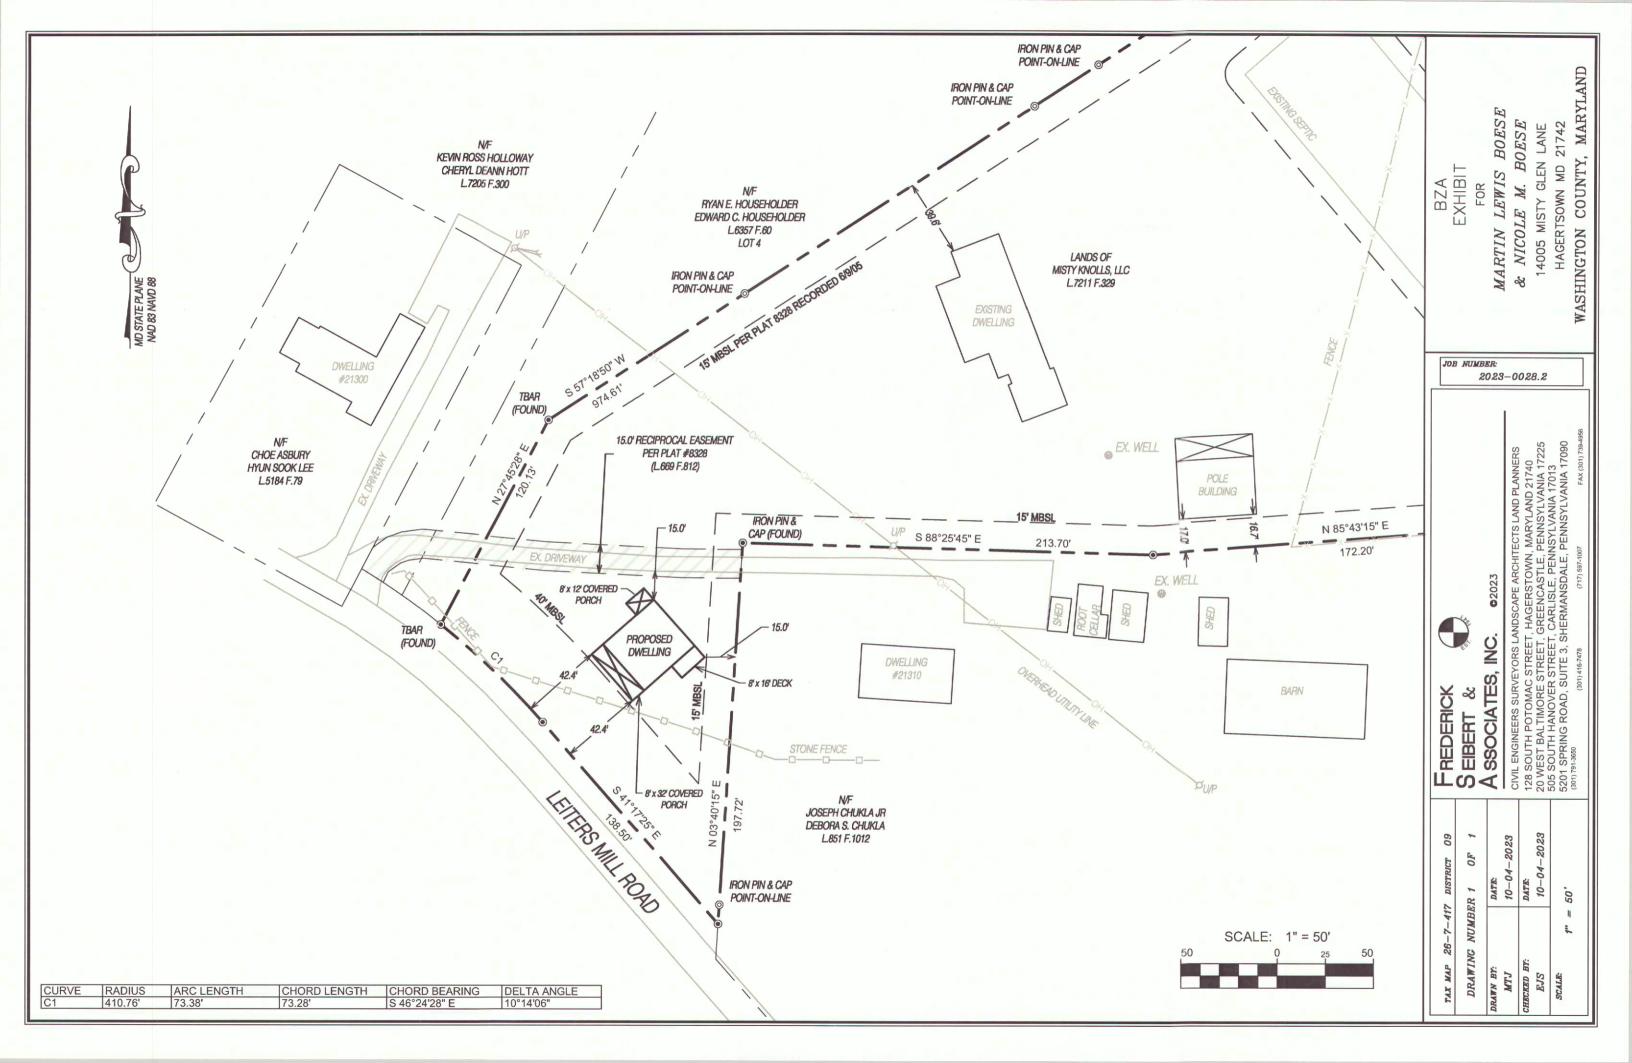

Variance for Accessory Structure (50' to 16.7')

As shown on the "BZA Exhibit" prepared by Frederick Seibert & Associates, Inc., a copy of which is attached hereto as **Exhibit C**, with regard to the accessory, pole-barn structure the specific variance requested is from 50' to 16.7'.

As shown and labeled as "Prev. Prop. Shed" on the additional "BZA Exhibit" prepared by FSA attached hereto as **Exhibit D**, the 30' x 40' pole barn was initially planned, proposed and permitted (but never started) in a location on the northwest side of the Property behind the primary residence.

#### Variance for Second Dwelling Unit

The same "Special Provision" 50' side yard setback requirement also presents an impediment to the property owners' proposed Second Dwelling Unit, also shown and labeled as "Proposed Dwelling" on the FSA "BZA Exhibit" attached hereto as **Exhibit C**. Specifically, the request is for a variance from 50' to 15' from the same eastern boundary of the Property as the accessory, pole-barn structure.

It is self-evident that in this case the tapered, pie-shaped configuration of the Property is unique and unusual in a manner different from the nature of the surrounding properties. Moreover, as clearly illustrated by the FSA "BZA Exhibit" attached as <u>Exhibit C</u> such uniqueness causes "Special Provision" 50' side yard setback requirement to disproportionately impact the Property. An impact magnified by the presence of +/- 10 acres of Sensitive Areas encumbering the widest portion of the Property and a pre-existing 15' access lane and easement across the narrow portion of the Property.