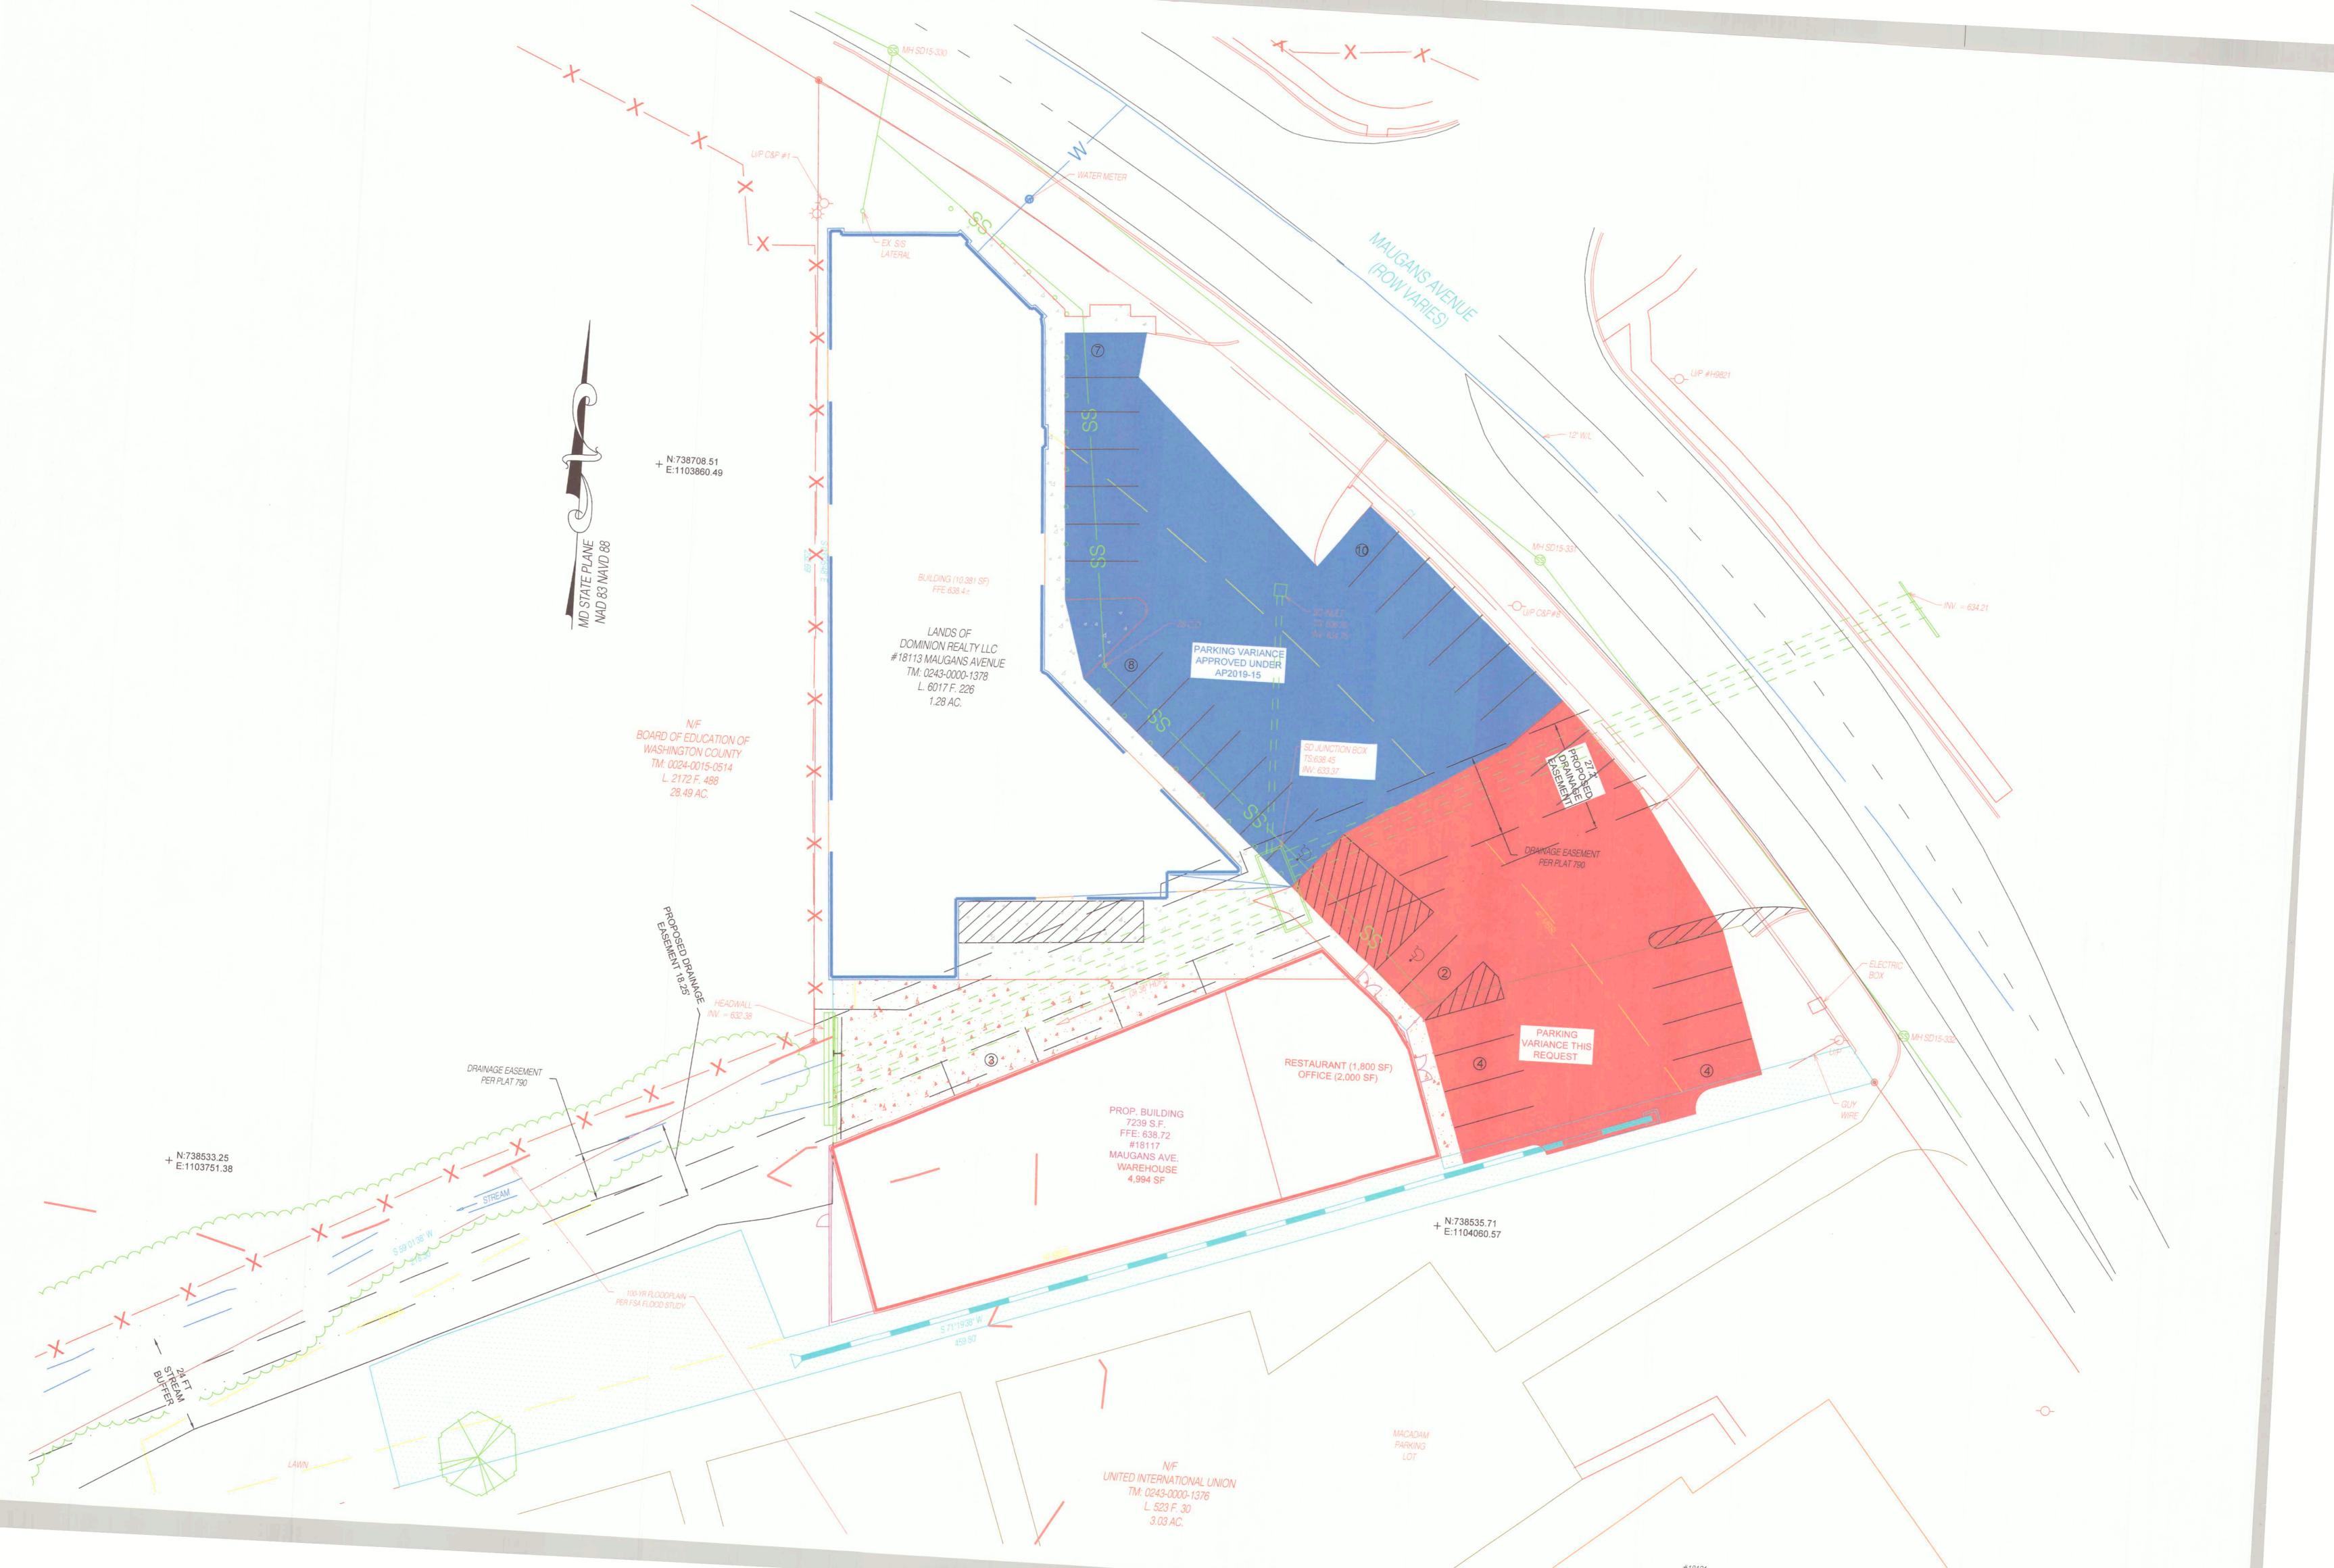

**AP2023-049:** An appeal was filed by Dominion Realty LLC for a variance requesting a parking reduction of the required 35 spaces to 17 spaces for proposed change of space from retail use to a restaurant use on property owned by the appellant and located at 18117 Maugans Avenue, Hagerstown, Zoned Highway Interchange. **-GRANTED** 