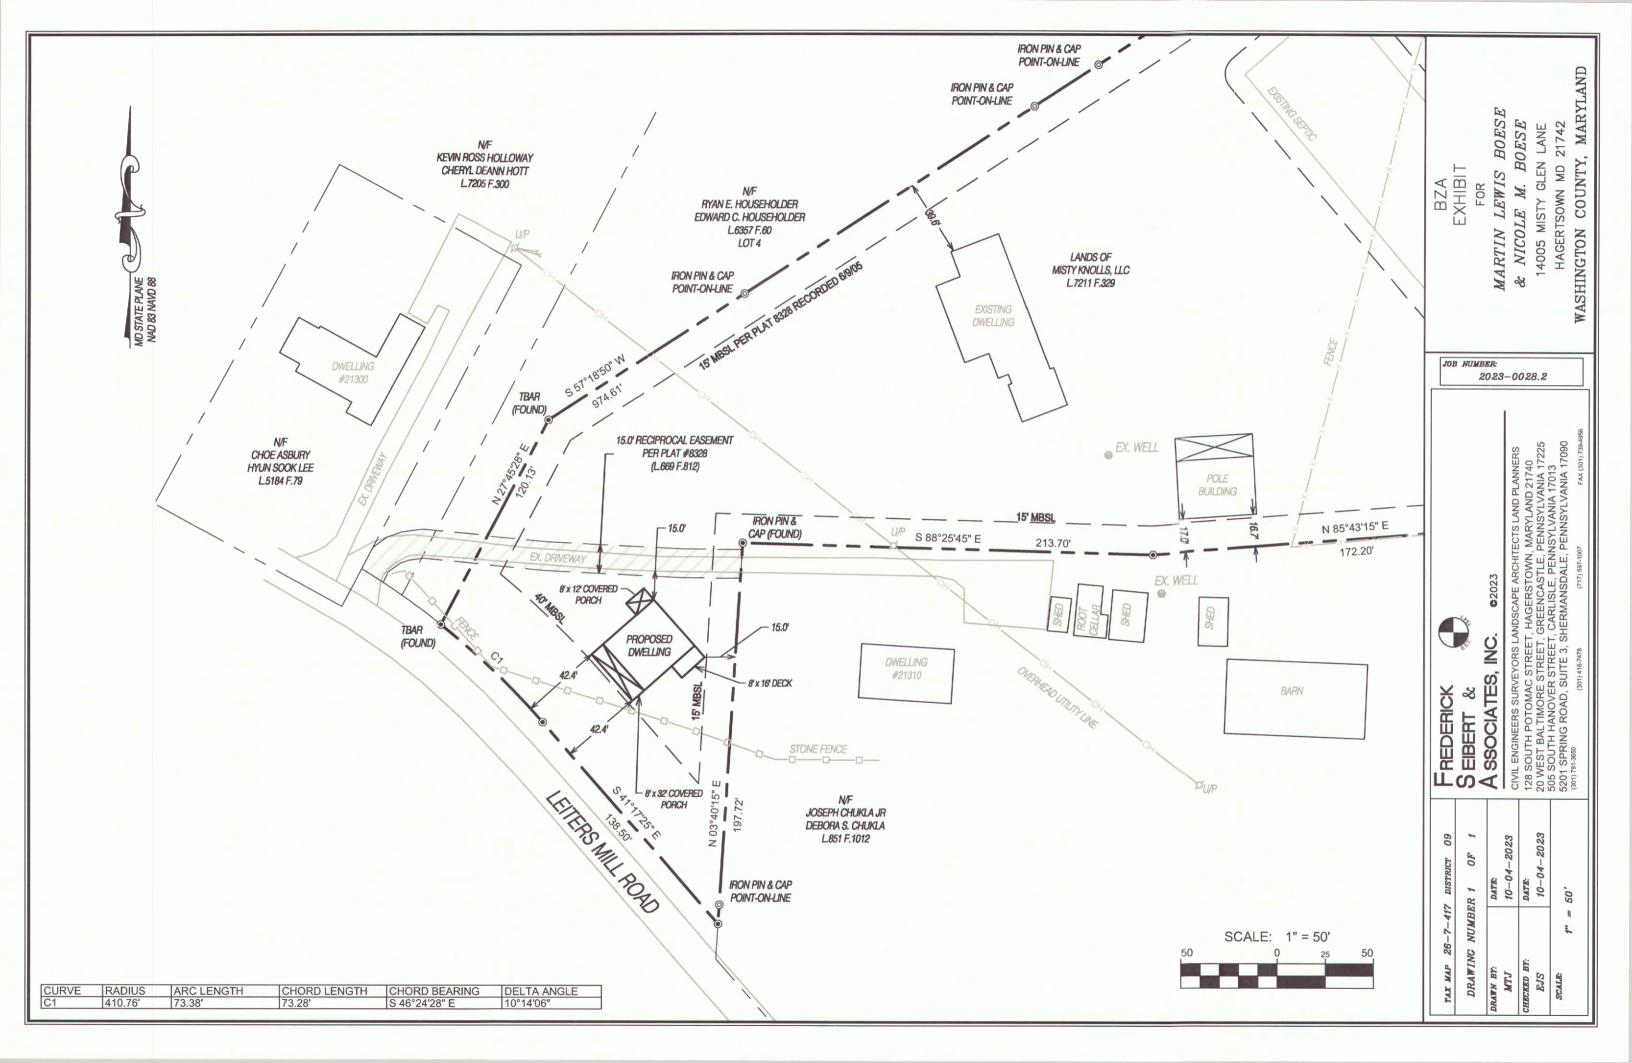

#### **AGENDA**

**AP2023-047:** An appeal was filed by Martin & Nicole Boese for a special exception to establish a second single-family dwelling on a parcel improved with a dwelling and a variance from the required 50 ft. side yard setback for residential use lots when the lot is 5 acres or greater in size to 15 ft. for East property line for proposed single-family dwelling. Also a variance from the required 50 ft. side yard setback to 16 ft. for constructed accessory structure. The property is owned by the appellant and located at 14005 Misty Glen Lane, Hagerstown, Zoned Agricultural Rural. **POSTPONED TO DECEMBER 20 HEARING.** 

Filed Date: **Hearing Date:**  10/17/2023 12/06/2023

**Property Location:** 

14005 Misty Glen Lane

Hagerstown, MD 21742

Description Of Appeal: Special exception to establish a second single-family dwelling on a parcel improved with a

dwelling and a variance from the side yard setback of 50 ft. for residential use lots of 5 acres or greater in size to 15 ft. for the East property line for proposed single-family dwelling. Variance from the required 50 ft. side yard setback to 16 ft. for constructed

accessory structure.

Appellant's Legal Interest In Above Property:

Contract to

No

Owner: Yes

Rent/Lease:

Contract to

Purchase:

No

Other:

Lessee: No

Previous Petition/Appeal Docket No(s):

**Applicable Ordinance Sections:** 

Washington County Zoning Ordinance Section 4.5 & 5A.7 (4.)

Reason For Hardship: Irregular shape of existing lot

If Appeal of Ruling, Date Of Ruling:

Ruling Official/Agency:

**Existing Use:** 

Single Family Dwelling

**Proposed Use:** 

Second Single Family Dwelling

Previous Use Ceased For At Least 6 Months:

Date Ceased: