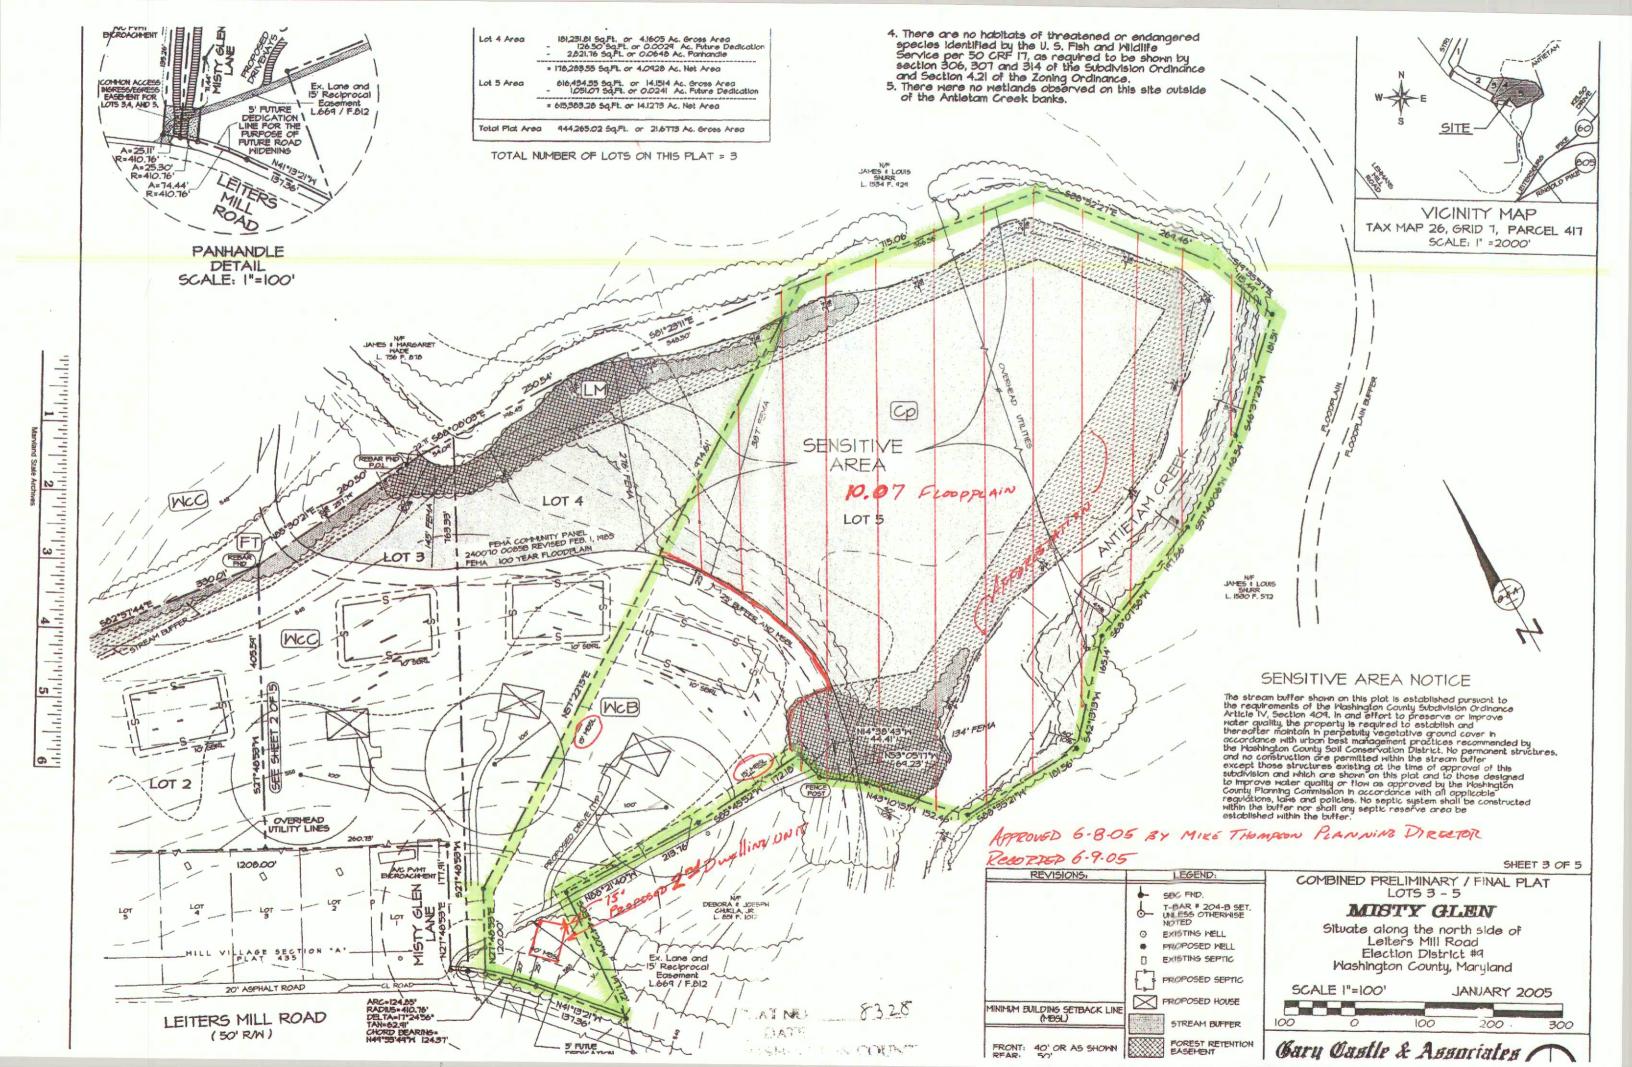

#### **AGENDA**

**AP2023-047:** An appeal was filed by Martin & Nicole Boese for a special exception to establish a second single-family dwelling on a parcel improved with a dwelling and a variance from the required 50 ft. side yard setback for residential use lots when the lot is 5 acres or greater in size to 15 ft. for East property line for proposed single-family dwelling. Also a variance from the required 50 ft. side yard setback to 16 ft. for constructed accessory structure. The property is owned by the appellant and located at 14005 Misty Glen Lane, Hagerstown, Zoned Agricultural Rural. **POSTPONED TO DECEMBER 20 HEARING.** 

Filed Date: **Hearing Date:**  10/17/2023 12/06/2023

**Property Location:** 

14005 Misty Glen Lane

Hagerstown, MD 21742

Description Of Appeal: Special exception to establish a second single-family dwelling on a parcel improved with a

dwelling and a variance from the side yard setback of 50 ft. for residential use lots of 5 acres or greater in size to 15 ft. for the East property line for proposed single-family dwelling. Variance from the required 50 ft. side yard setback to 16 ft. for constructed

accessory structure.

Appellant's Legal Interest In Above Property:

Contract to

No

Owner: Yes

Rent/Lease:

Contract to

Purchase: