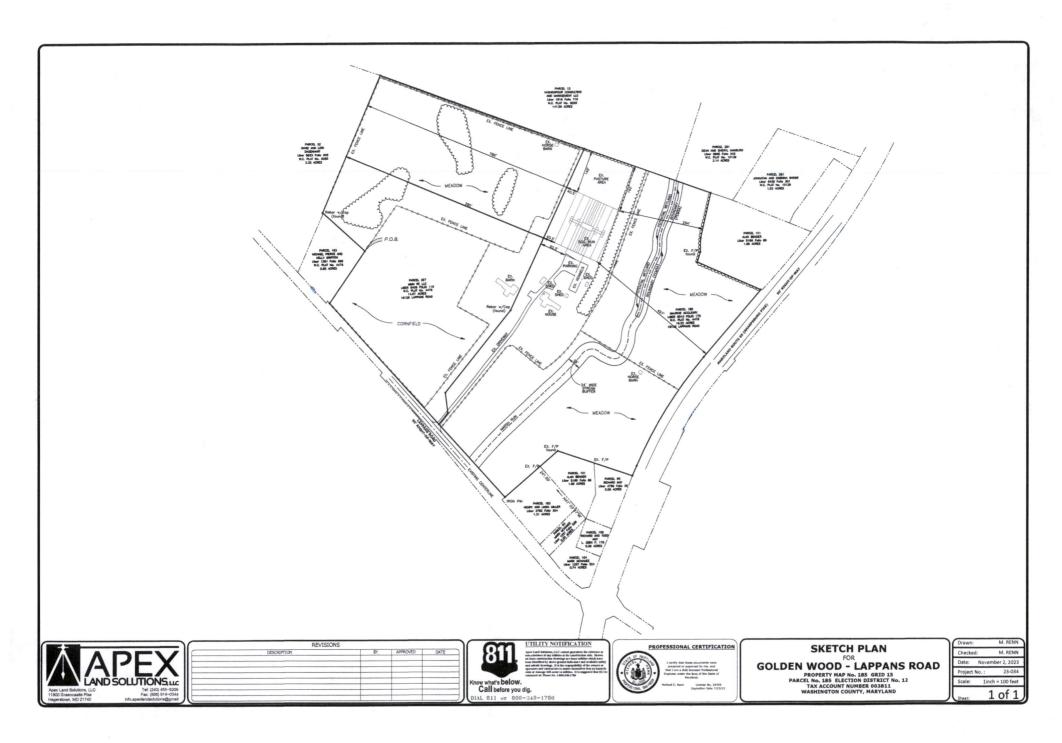

**AP2023-050:** An appeal was filed by Austin Brad for a variance from the required 400 ft. setback to 147 ft. from the North property line, 39 ft. from the West property line, 293 ft. from the East property line for new boarding facility with outdoor runs on property owned by Marcie McCleary and located at 18126 Lappans Road, Fairplay, Zoned Agricultural Rural. - **GRANTED** 