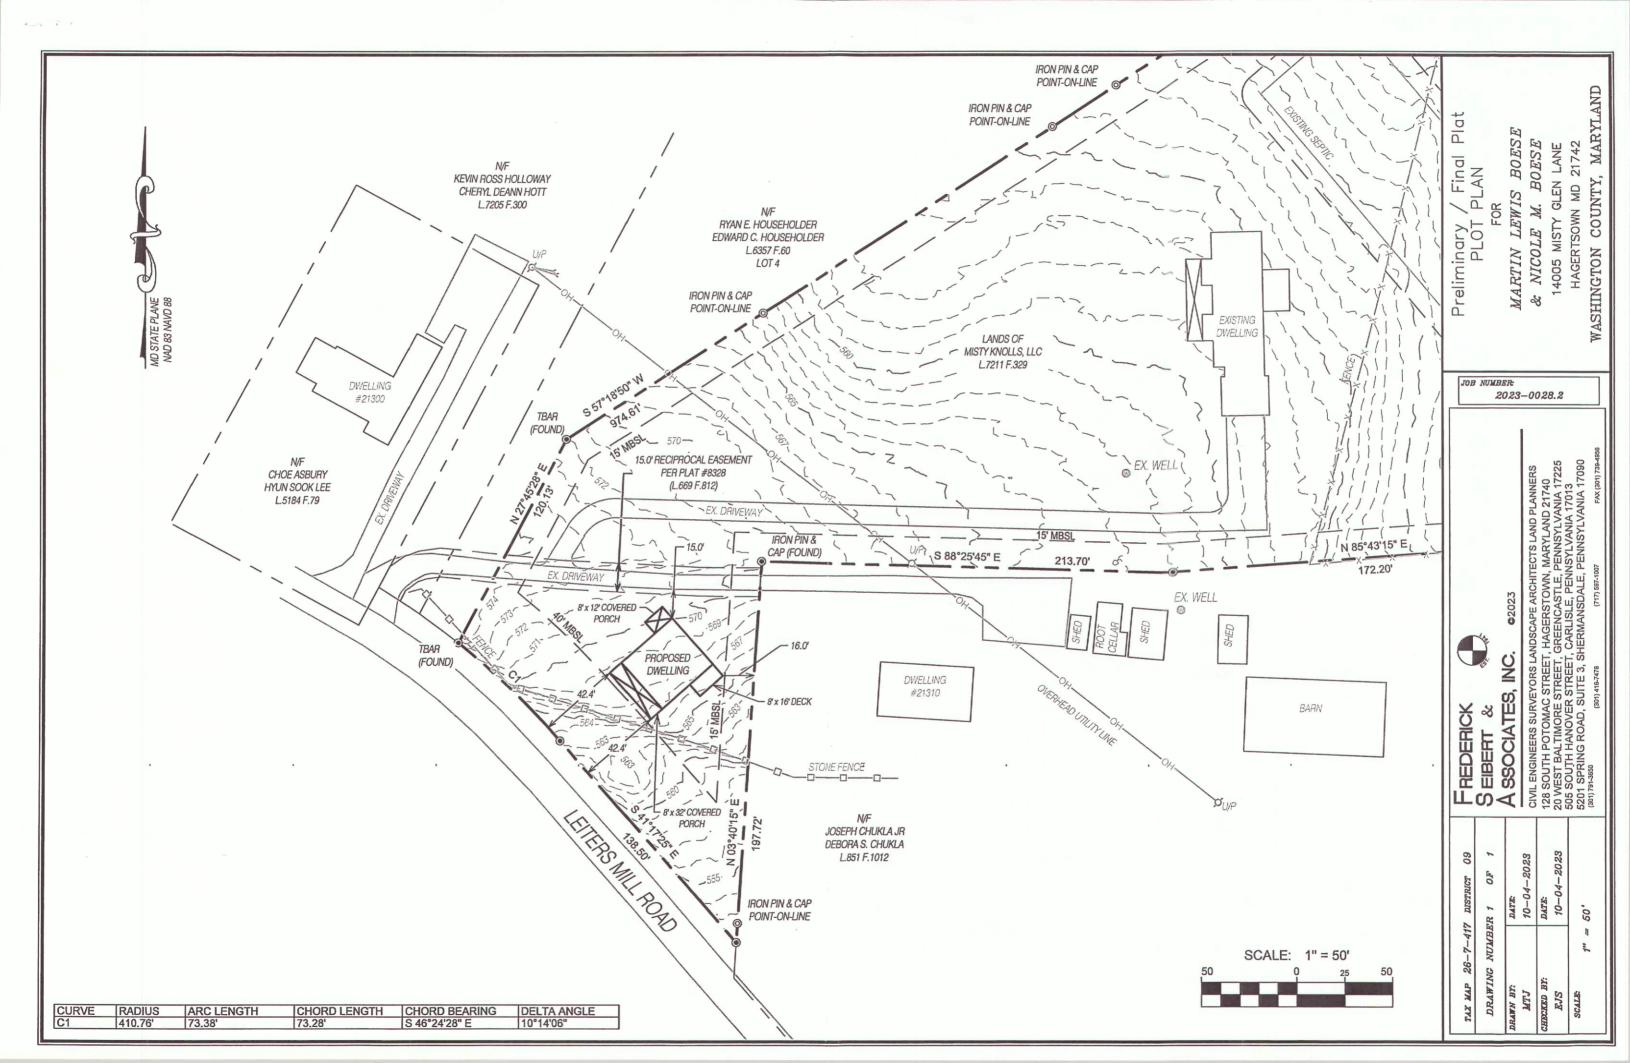

#### **AGENDA**

**AP2023-047:** An appeal was filed by Martin & Nicole Boese for a special exception to establish a second single-family dwelling on a parcel improved with a dwelling and a variance from the required 50 ft. side yard setback for residential use lots when the lot is 5 acres or greater in size to 15 ft. for East property line for proposed single-family dwelling. Also a variance from the required 50 ft. side yard setback to 16 ft. for constructed accessory structure. The property is owned by the appellant and located at 14005 Misty Glen Lane, Hagerstown, Zoned Agricultural Rural. **POSTPONED TO DECEMBER 20 HEARING.** 

Filed Date: **Hearing Date:**  10/17/2023 12/06/2023

**Property Location:** 

14005 Misty Glen Lane

Hagerstown, MD 21742

Description Of Appeal: Special exception to establish a second single-family dwelling on a parcel improved with a

dwelling and a variance from the side yard setback of 50 ft. for residential use lots of 5 acres or greater in size to 15 ft. for the East property line for proposed single-family dwelling. Variance from the required 50 ft. side yard setback to 16 ft. for constructed

accessory structure.

Appellant's Legal Interest In Above Property:

Contract to

No

Owner: Yes

Rent/Lease:

Contract to

Purchase:

No

Other:

Lessee: No

Previous Petition/Appeal Docket No(s):

**Applicable Ordinance Sections:** 

Washington County Zoning Ordinance Section 4.5 & 5A.7 (4.)

Reason For Hardship: Irregular shape of existing lot

If Appeal of Ruling, Date Of Ruling:

Ruling Official/Agency:

**Existing Use:** 

Single Family Dwelling

**Proposed Use:** 

Second Single Family Dwelling

Previous Use Ceased For At Least 6 Months:

Date Ceased: