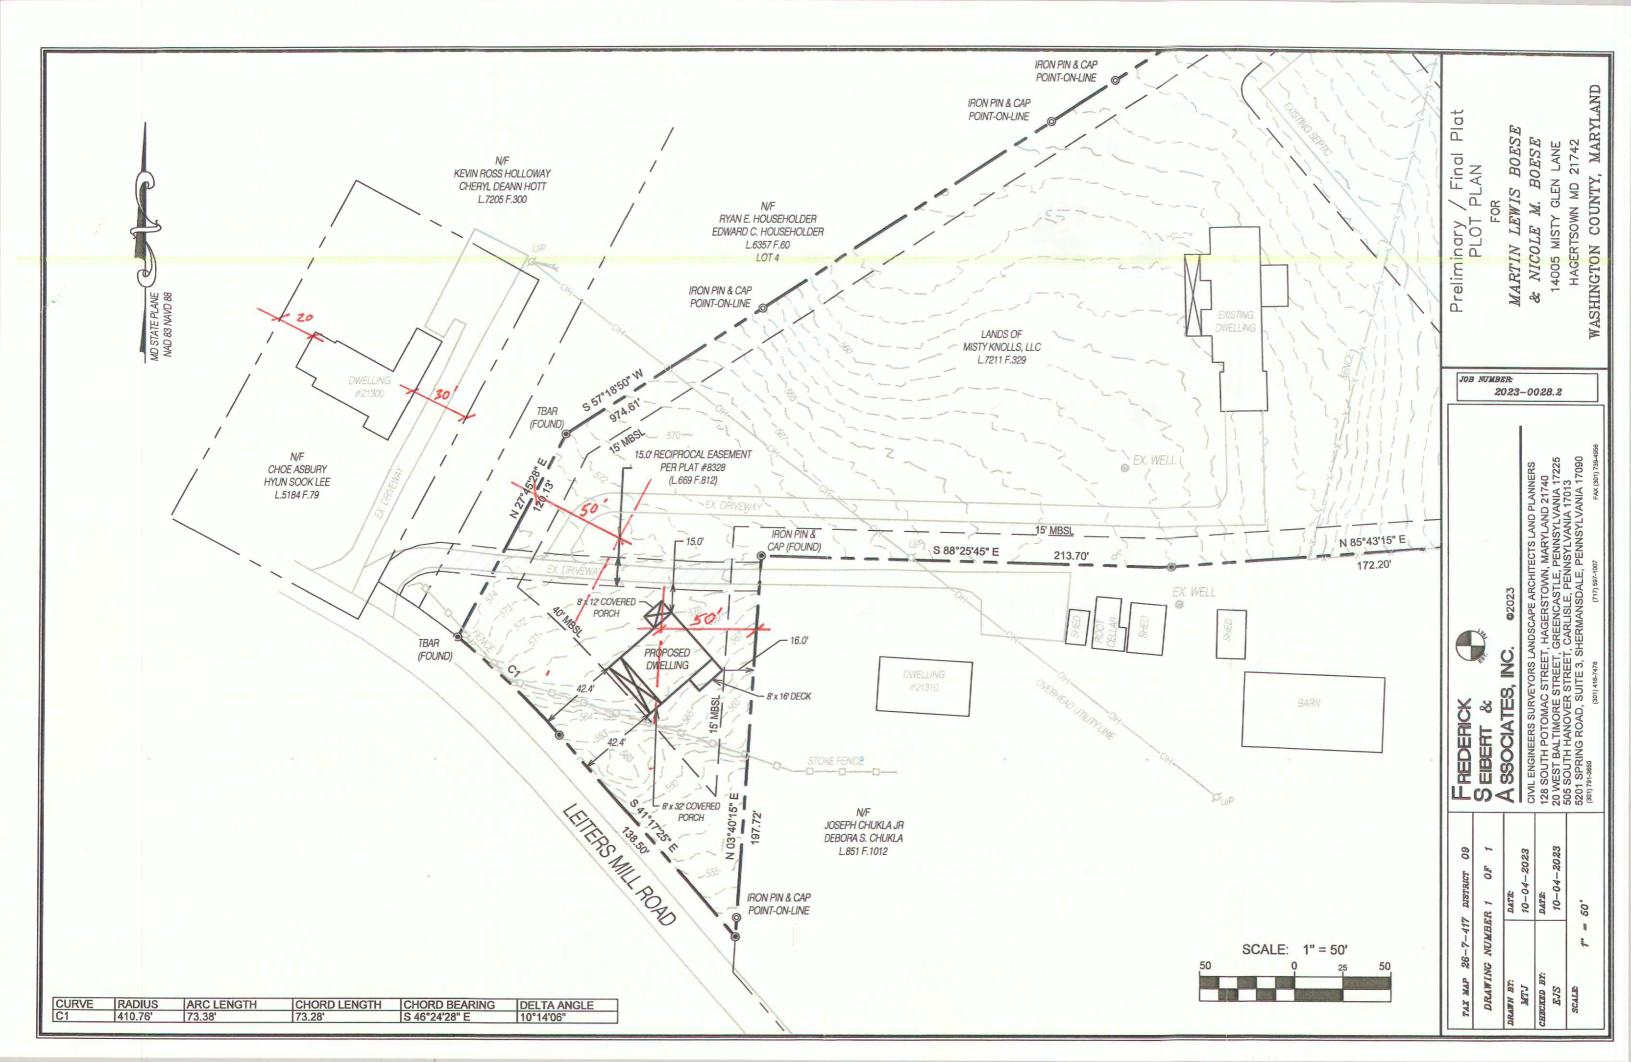

#### **AGENDA**

**AP2023-047:** An appeal was filed by Martin & Nicole Boese for a special exception to establish a second single-family dwelling on a parcel improved with a dwelling and a variance from the required 50 ft. side yard setback for residential use lots when the lot is 5 acres or greater in size to 15 ft. for East property line for proposed single-family dwelling. Also a variance from the required 50 ft. side yard setback to 16 ft. for constructed accessory structure. The property is owned by the appellant and located at 14005 Misty Glen Lane, Hagerstown, Zoned Agricultural Rural. **POSTPONED TO DECEMBER 20 HEARING.** 

Filed Date: **Hearing Date:**  10/17/2023 12/06/2023

**Property Location:** 

14005 Misty Glen Lane

Hagerstown, MD 21742

Description Of Appeal: Special exception to establish a second single-family dwelling on a parcel improved with a

dwelling and a variance from the side yard setback of 50 ft. for residential use lots of 5 acres or greater in size to 15 ft. for the East property line for proposed single-family dwelling. Variance from the required 50 ft. side yard setback to 16 ft. for constructed

accessory structure.

Appellant's Legal Interest In Above Property:

Contract to

No

Owner: Yes

Rent/Lease:

Contract to

Purchase: