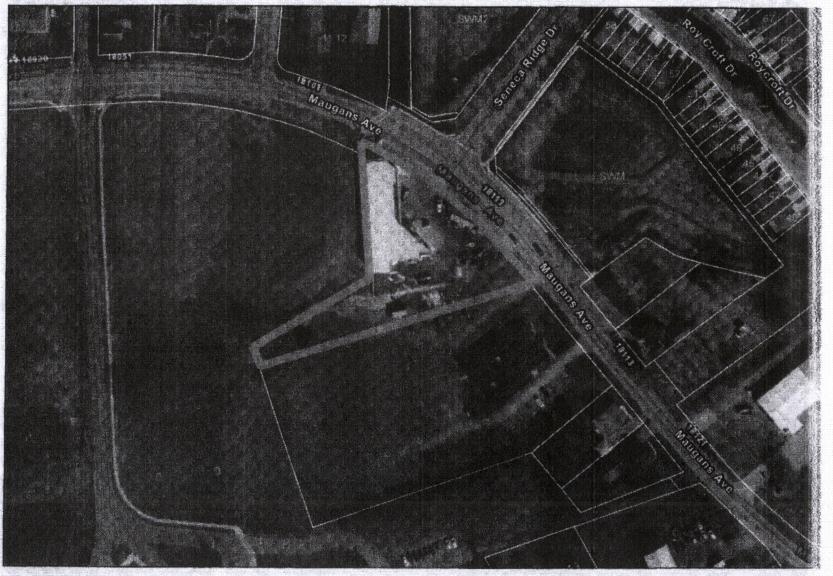

**AP2023-049:** An appeal was filed by Dominion Realty LLC for a variance requesting a parking reduction of the required 35 spaces to 17 spaces for proposed change of space from retail use to a restaurant use on property owned by the appellant and located at 18117 Maugans Avenue, Hagerstown, Zoned Highway Interchange. **-GRANTED** 