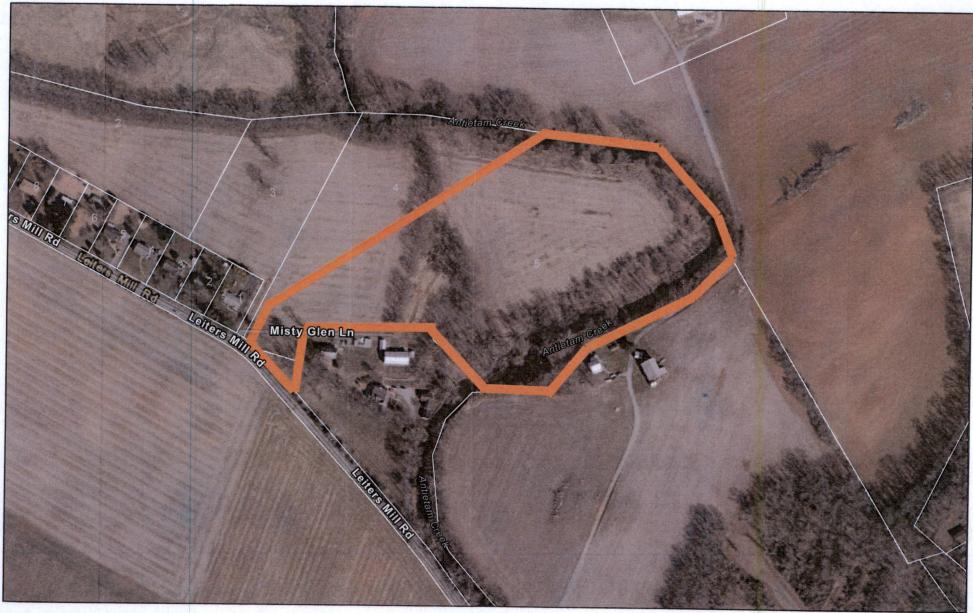

#### **AGENDA**

**AP2023-047:** An appeal was filed by Martin & Nicole Boese for a special exception to establish a second single-family dwelling on a parcel improved with a dwelling and a variance from the required 50 ft. side yard setback for residential use lots when the lot is 5 acres or greater in size to 15 ft. for East property line for proposed single-family dwelling. Also a variance from the required 50 ft. side yard setback to 16 ft. for constructed accessory structure. The property is owned by the appellant and located at 14005 Misty Glen Lane, Hagerstown, Zoned Agricultural Rural. **POSTPONED TO DECEMBER 20 HEARING.** 

Filed Date: **Hearing Date:**  10/17/2023 12/06/2023

**Property Location:** 

14005 Misty Glen Lane

Hagerstown, MD 21742

Description Of Appeal: Special exception to establish a second single-family dwelling on a parcel improved with a

dwelling and a variance from the side yard setback of 50 ft. for residential use lots of 5 acres or greater in size to 15 ft. for the East property line for proposed single-family dwelling. Variance from the required 50 ft. side yard setback to 16 ft. for constructed

accessory structure.

Appellant's Legal Interest In Above Property:

Contract to

No

Owner: Yes

Rent/Lease:

Contract to

Purchase: