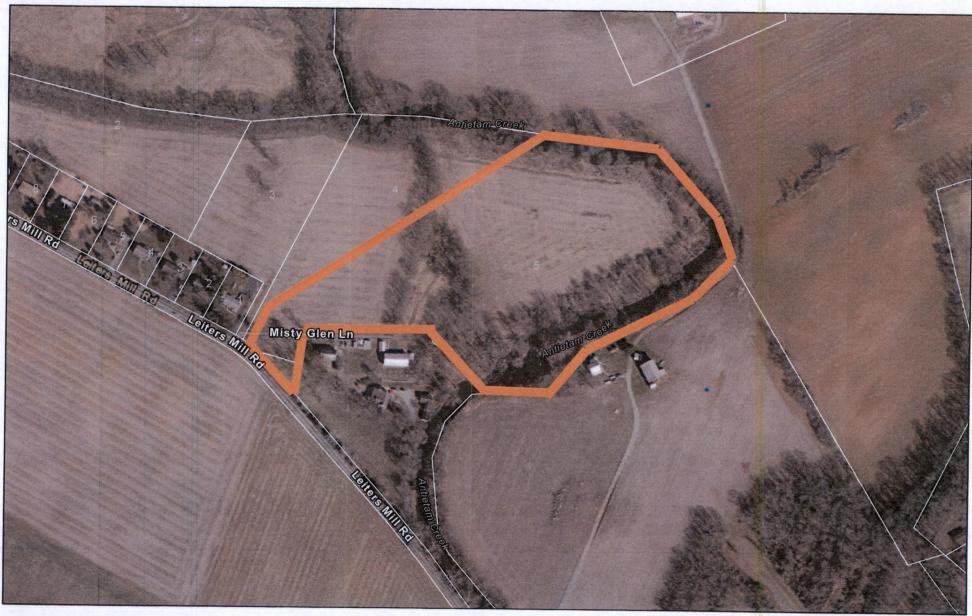

Filed Date: **Hearing Date:**  10/17/2023 12/06/2023

**Property Location:** 

14005 Misty Glen Lane

Hagerstown, MD 21742

Description Of Appeal: Special exception to establish a second single-family dwelling on a parcel improved with a