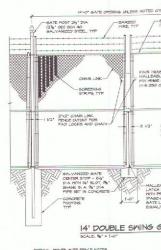

Thank you for your consideration.

CONSTRUCTION NOTES

- CLEAR AND GREE THE LAND ALONG THE ACCESS DRIVE REMOVE ALL DUSTING ORGANIC WATERIAL TO SUITABLE SUBGRADE PLOUG SUITABLE SUBGRADE AND THEN PLACE AGGREGATE BASE. SUBTABLE SUBDADE SPECIFICATION HARYLARD DOT: SECTION 204 SRADED AGGREGATE BASE COURSE VIRSINIA DHT. SECTION 210 AGGREGATE BASE COURSE

LEASE AREA, ACCESS DRIVE & TURN AROUND AREA SURFACING SCALE: 12" = 1'-0

Know what's below. Call before you dig.

PROTECT YCARGELE, GVET THEE TORKING DAYS HOTICE THIS DRAWING DOES NOT RELUEE NECESSARY COMPONENTS FOR CONSTRUCTION SAFTY, ALL CONSTRUCTION MUST BE DORE IN CON-THE TO THE DORE IN CONSTRUCTION OF A DAY AND ALL PALLS AND RESULTATIONS THERE TO APPLICTEMENT.