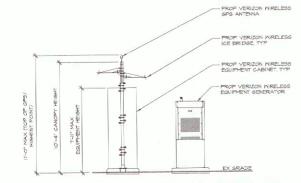

Thank you for your consideration.

CONSTRUCTION NOTES

- CLEAR AND GREE THE LAND ALONG THE ACCESS DRIVE REMOVE ALL DUSTING ORGANIC WATERIAL TO SUITABLE SUBGRADE PLOUG SUITABLE SUBGRADE AND THEN PLACE AGGREGATE BASE. SUBTABLE SUBDADE SPECIFICATION HARYLARD DOT: SECTION 204 SRADED AGGREGATE BASE COURSE VIRSINIA DHT. SECTION 210 AGGREGATE BASE COURSE

LEASE AREA, ACCESS DRIVE & TURN AROUND AREA SURFACING SCALE: 12" = 1'-0

Know what's below. Call before you dig.

PROTECT YCARGELE, GVET THEE TORKING DAYS HOTICE THIS DRAWING DOES NOT RELUEE NECESSARY COMPONENTS FOR CONSTRUCTION SAFTY, ALL CONSTRUCTION MUST BE DORE IN CON-THE TO THE DORE IN CONSTRUCTION OF A DAY AND ALL PALLS AND RESULTATIONS THERE TO APPLICTEMENT.