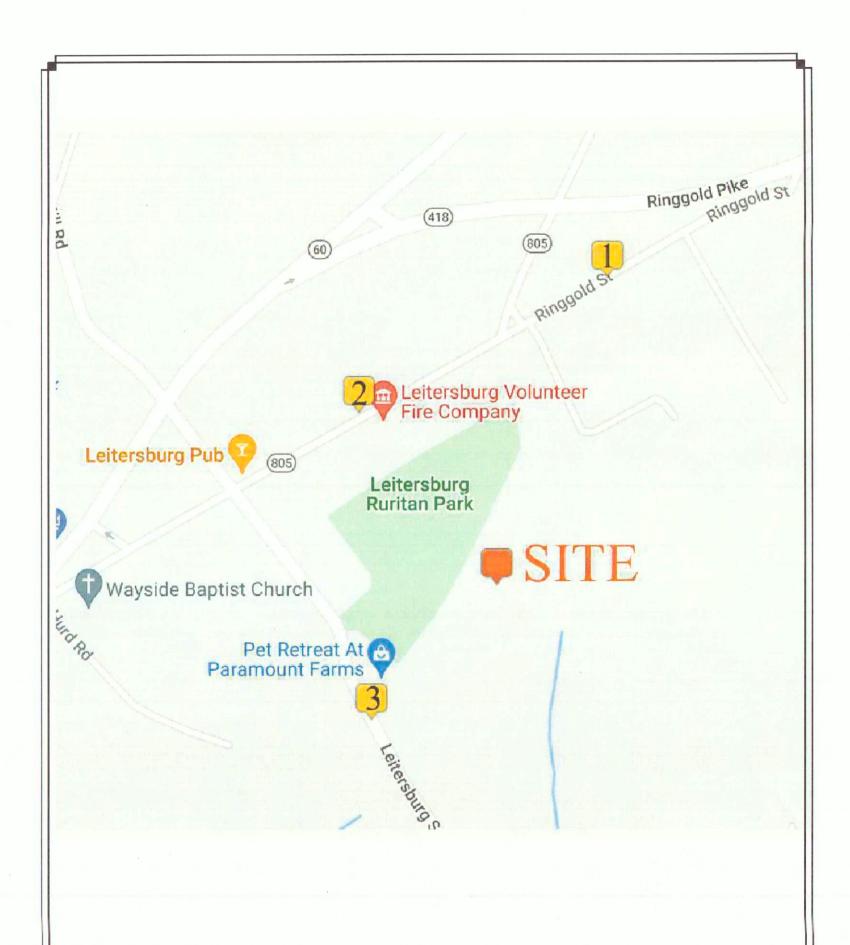

#### Statement of Certified Engineer Site Selection and Performance Standards

Site Name:LeitersburgSite Address:21536 Leitersburg Smithsburg Road, Hagerstown, MD 21742

Latitude: 39.691711 Longitude: -77.618489

### Applicant: Verizon Wireless Special Exception Project Narrative Site Name: Leitersburg Tax ID Number: 006753 21536 Leitersburg Smithburg Road, Leitersburg, MD 21742

Verizon Wireless proposes to install a new cell tower in Washington County, Maryland, in compliance with the Washington County Zoning Ordinance. The proposed facility will be located at 21536 Leitersburg Smithburg Road, Leitersburg, MD 21742.