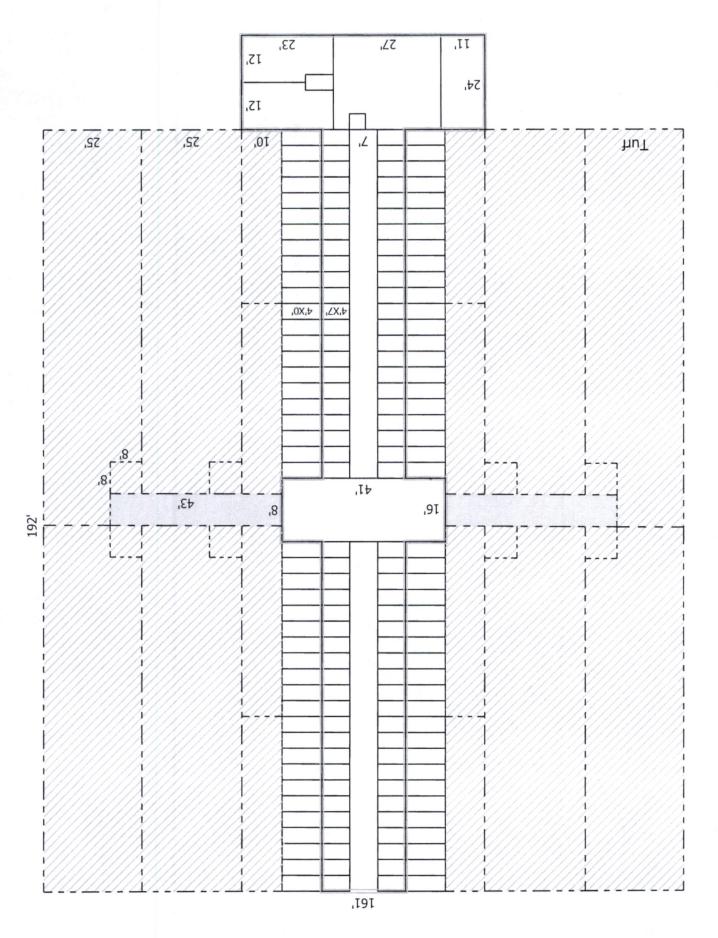

Thank you for your consideration.

CONSTRUCTION NOTES

- CLEAR AND GREE THE LAND ALONG THE ACCESS DRIVE REMOVE ALL DUSTING ORGANIC WATERIAL TO SUITABLE SUBGRADE PLOUG SUITABLE SUBGRADE AND THEN PLACE AGGREGATE BASE. SUBTABLE SUBDADE SPECIFICATION HARYLARD DOT: SECTION 204 SRADED AGGREGATE BASE COURSE VIRSINIA DHT. SECTION 210 AGGREGATE BASE COURSE

LEASE AREA, ACCESS DRIVE & TURN AROUND AREA SURFACING SCALE: 12" = 1'-0

Know what's below. Call before you dig.

PROTECT YCARGELE, GVET THEE TORKING DAYS HOTICE THIS DRAWING DOES NOT RELUEE NECESSARY COMPONENTS FOR CONSTRUCTION SAFTY, ALL CONSTRUCTION MUST BE DORE IN CON-THE TO THE DORE IN CONSTRUCTION OF A DAY AND ALL PALLS AND RESULTATIONS THERE TO APPLICTEMENT.