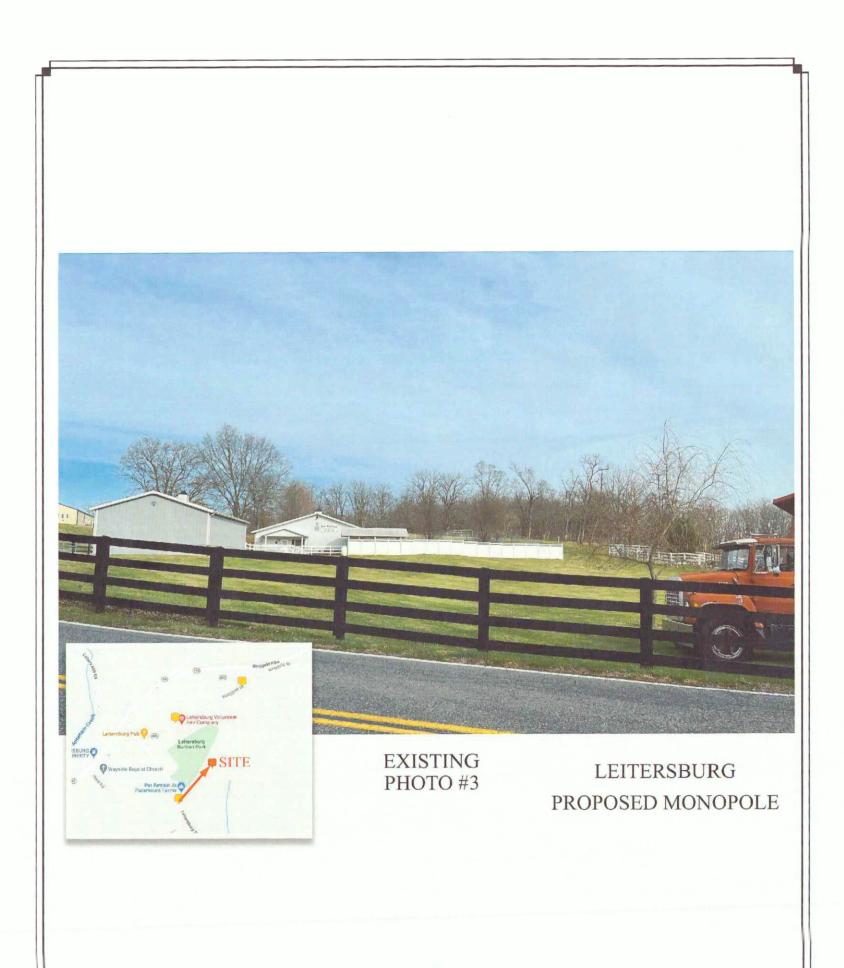

- In those cases where a proposed tower is part of a grid or network, the applicant shall provide a map indicating the location of any existing or proposed towers in the grid or network within Washington County and within one (1) mile of the County boundary. Upon request, Verizon will gladly provide a map indicating existing Verizon sites within Washington County.
- 2. The tower shall be compatible with and shall not adversely impact the character and integrity of surrounding properties. Consideration shall be given to the view shed associated with scenic and historic areas and to the use of stealth technology to minimize the visibility of the proposed tower. *Verizon submits that the tower will not adversely impact the character and integrity of surrounding properties.*
- 3. The applicant shall submit a visual analysis which may include, photo simulation, field mock-up, elevations or other visual or graphic illustrations to determine visual impact. Consideration shall be given to views from public areas as well as from private residences. The analysis shall assess the cumulative impacts of the proposed facility and other existing and foreseeable towers in the area, and shall identify and include all feasible mitigation measures. As part of the special exception application package, Verizon has included photo simulations to help show the visual impact of the proposal.
- 4. The Board may include conditions on the site where the tower is to be located if such conditions are necessary to preserve the character and integrity of the area affected by the proposed tower and mitigate any adverse impacts which arise in connection with approval of the special exception. *Noted.*