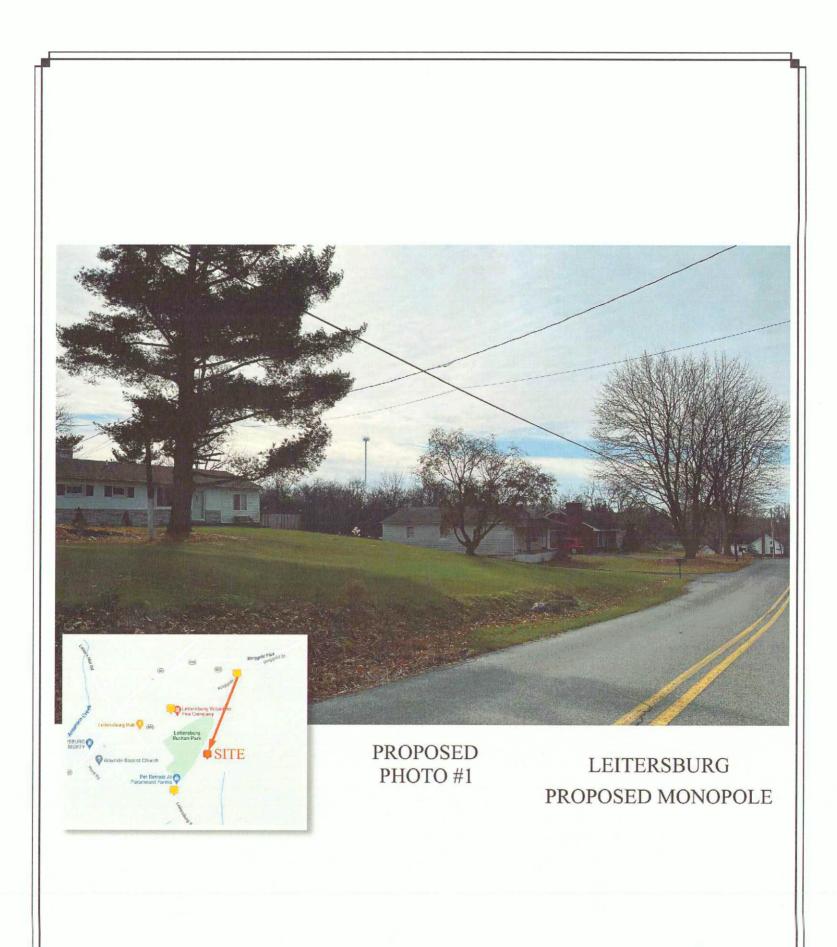

- In those cases where a proposed tower is part of a grid or network, the applicant shall provide a map indicating the location of any existing or proposed towers in the grid or network within Washington County and within one (1) mile of the County boundary. Upon request, Verizon will gladly provide a map indicating existing Verizon sites within Washington County.
- 2. The tower shall be compatible with and shall not adversely impact the character and integrity of surrounding properties. Consideration shall be given to the view shed associated with scenic and historic areas and to the use of stealth technology to minimize the visibility of the proposed tower. *Verizon submits that the tower will not adversely impact the character and integrity of surrounding properties.*
- 3. The applicant shall submit a visual analysis which may include, photo simulation, field mock-up, elevations or other visual or graphic illustrations to determine visual impact. Consideration shall be given to views from public areas as well as from private residences. The analysis shall assess the cumulative impacts of the proposed facility and other existing and foreseeable towers in the area, and shall identify and include all feasible mitigation measures. As part of the special exception application package, Verizon has included photo simulations to help show the visual impact of the proposal.
- 4. The Board may include conditions on the site where the tower is to be located if such conditions are necessary to preserve the character and integrity of the area affected by the proposed tower and mitigate any adverse impacts which arise in connection with approval of the special exception. *Noted.*