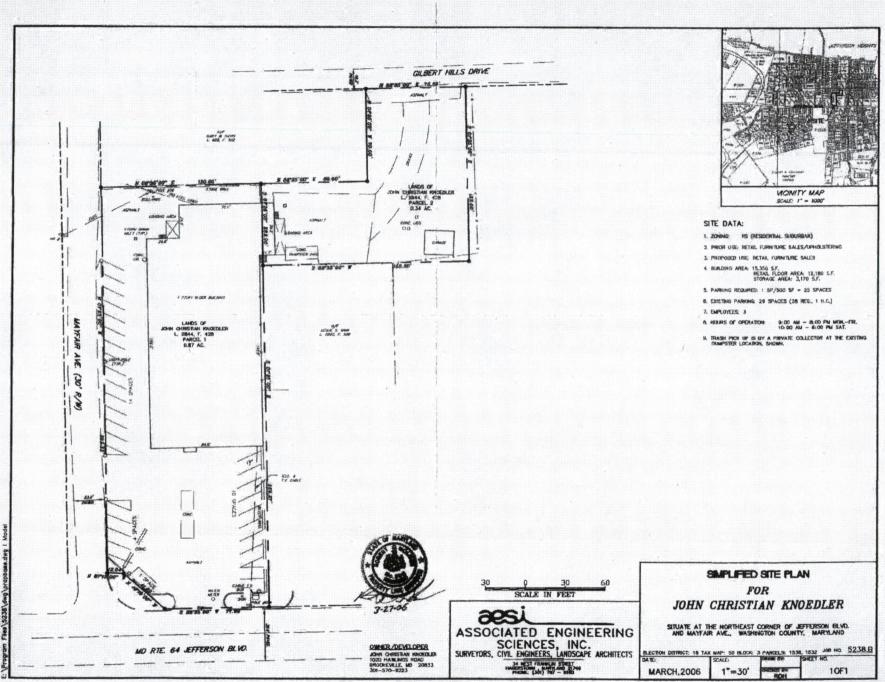

**AP2023-042:** An appeal was filed by Knoedler Jefferson LLC for variance from the parking requirement of 5 parking spaces per 1,000 sq. ft. of gross leasable area of the structure for commercial retail sales; 75 parking spaces to the existing 41 parking spaces on property owned the appellant and located at 19918 Jefferson Boulevard, Hagerstown, Zoned Residential Transition, Postponed to the October 11, 2023 Hearing.