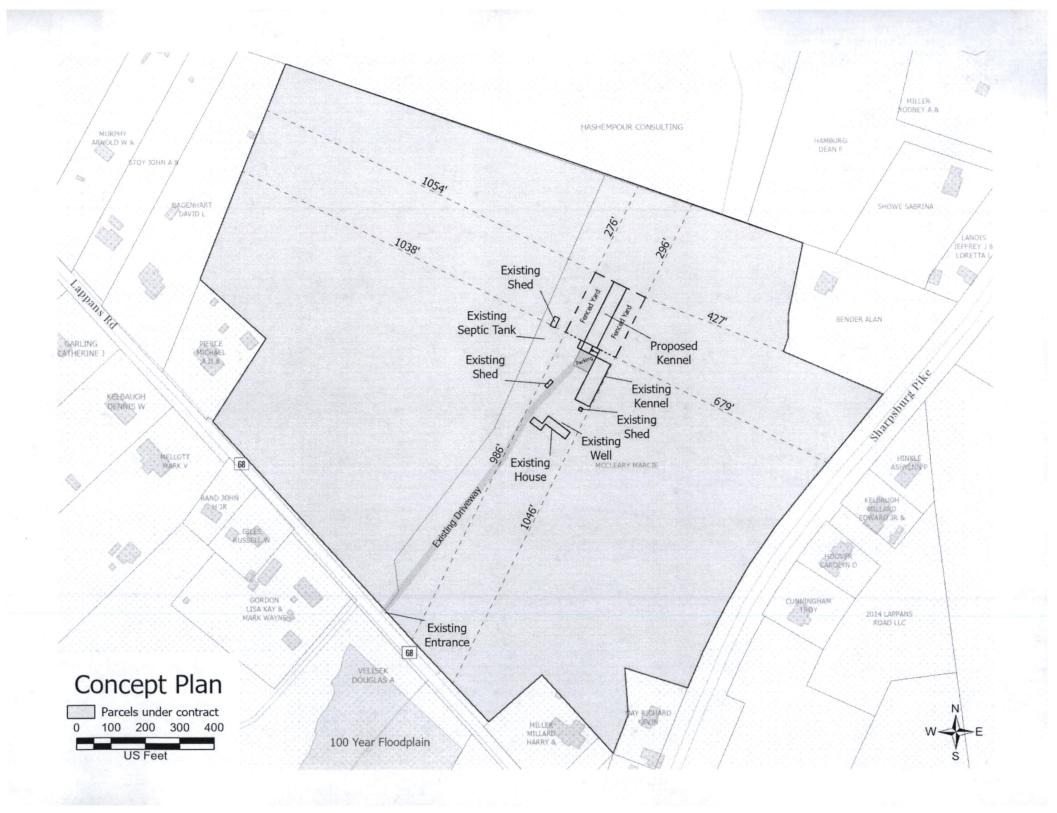

**AP2023-043:** An appeal was filed by Austin Bard for a special exception to expand the existing dog kennel business and variance from the required 400 ft. setback to 276 ft. from the North property line on property owned by Marcie McCleary and located as 18126 Lappans Road, Fairplay, Zoned Rural Village and Agricultural Rural.- **GRANTED** 