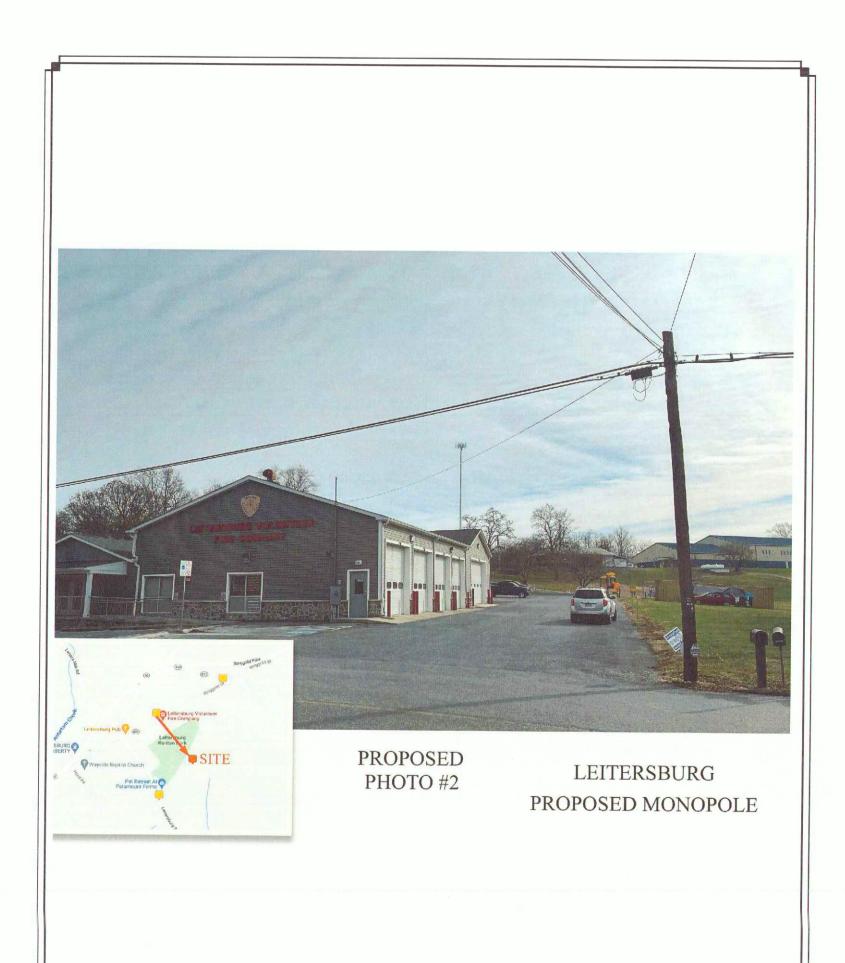

- In those cases where a proposed tower is part of a grid or network, the applicant shall provide a map indicating the location of any existing or proposed towers in the grid or network within Washington County and within one (1) mile of the County boundary. Upon request, Verizon will gladly provide a map indicating existing Verizon sites within Washington County.
- 2. The tower shall be compatible with and shall not adversely impact the character and integrity of surrounding properties. Consideration shall be given to the view shed associated with scenic and historic areas and to the use of stealth technology to minimize the visibility of the proposed tower. *Verizon submits that the tower will not adversely impact the character and integrity of surrounding properties.*
- 3. The applicant shall submit a visual analysis which may include, photo simulation, field mock-up, elevations or other visual or graphic illustrations to determine visual impact. Consideration shall be given to views from public areas as well as from private residences. The analysis shall assess the cumulative impacts of the proposed facility and other existing and foreseeable towers in the area, and shall identify and include all feasible mitigation measures. As part of the special exception application package, Verizon has included photo simulations to help show the visual impact of the proposal.
- 4. The Board may include conditions on the site where the tower is to be located if such conditions are necessary to preserve the character and integrity of the area affected by the proposed tower and mitigate any adverse impacts which arise in connection with approval of the special exception. *Noted.*