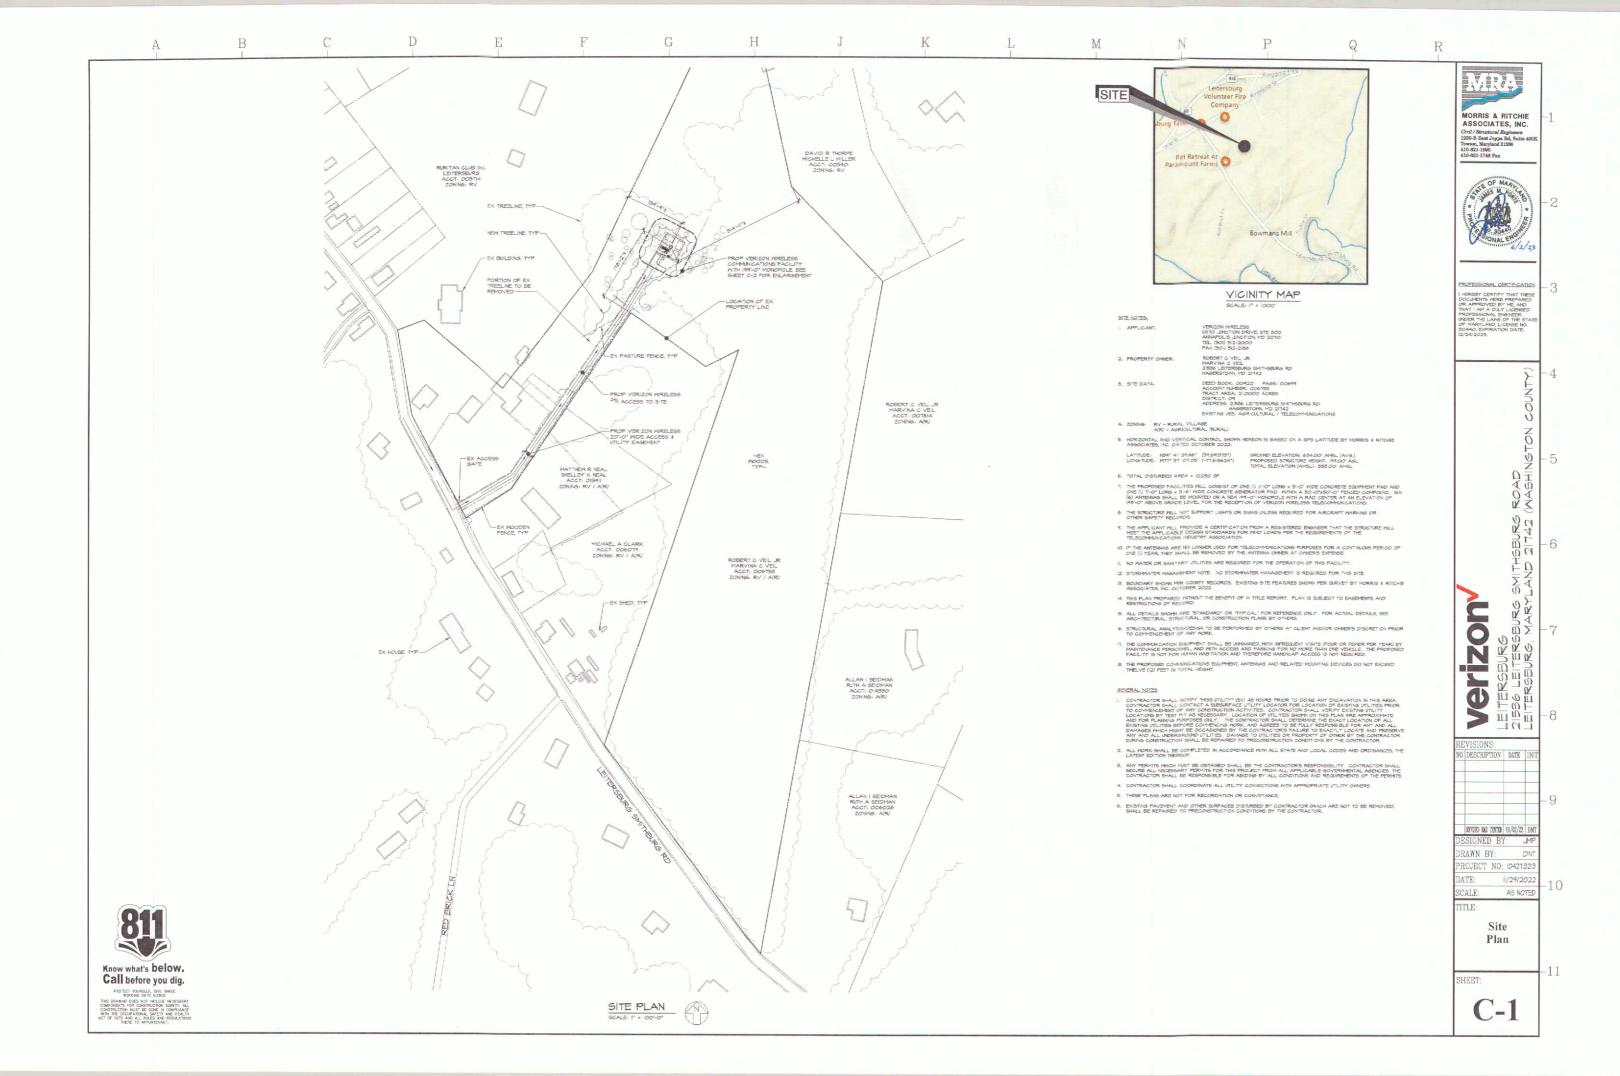

### Applicant: Verizon Wireless Special Exception Project Narrative Site Name: Leitersburg Tax ID Number: 006753 21536 Leitersburg Smithburg Road, Leitersburg, MD 21742

Verizon Wireless proposes to install a new cell tower in Washington County, Maryland, in compliance with the Washington County Zoning Ordinance. The proposed facility will be located at 21536 Leitersburg Smithburg Road, Leitersburg, MD 21742.

Furthermore, the proposed tower is designed to blend in with the surrounding environment. It will be a monopole design, which is the most common design for modern cell towers. The proposed monopole will be 155' in height. The tower will be a neutral color that will help it blend in with the surrounding area. Additionally, the tower will be designed to minimize visual impact that will make it less noticeable.

- Subject to a minimum setback of a distance equaling the total height of the tower and equipment. The setback shall be measured from the base of the tower to the boundary line of the property owned, leased, or controlled by easement by the applicant. The tower will meet property line setback requirements to the north, south, and to the east. Verizon will not meet the western setback (139'9") and therefore requests a setback variance.
- 2. Subject to a minimum distance requirement of a distance equaling the height of the tower and equipment plus 200 feet from the RT, RS, RU, RM and RV districts or the nearest part of any existing dwelling, school, church, or institution for human care, in any other district. *As previously stated, Verizon requests a setback variance to the western boundary. The tower will not meet the requirement of "a distance equaling the height of the tower plus 200 feet from the RV district."*
- 3. Subject to a minimum setback from all overhead transmission lines of a distance equaling two times the height of the tower and equipment. *N/A*
- 4. Subject to a height not to exceed 200 feet. Measurement of tower height shall include the tower structure itself, the base pad, and any other equipment attached thereto which extends more than twenty (20) feet over the top of the tower structure itself. The tower height shall be measured from grade. *The proposed structure will measure 155 feet above ground level.*
- 5. Proposed towers shall meet the following minimum separation requirements from existing towers or towers which have been issued a permit but are not yet constructed. (a) Monopole towers shall be separated from all other towers, whether monopole, self-supporting lattice, or guyed, by a minimum of seven hundred and fifty (750) feet. (b) Self-supporting lattice or guyed towers shall be separated from all other self-supporting or guyed towers by a minimum of fifteen hundred (1,500) feet. (c) Self-supporting lattice or guyed towers shall be separated from all monopole towers by a minimum of seven hundred (1,500) feet. (c) Self-supporting lattice or guyed towers shall be separated from all monopole towers by a minimum of seven hundred and fifty (750) feet. N/A
- 6. All towers shall be designed for co-location, which shall mean the ability of the structure to allow for the placement of comparable equipment for other carriers. An application for a tower shall be accompanied by an affidavit from the applicant stating that one ten (10) foot space on the proposed tower will be specifically reserved for use by the County, and that other spaces will be made available to other future users, when possible. *The tower is designed to accommodate Verizon and up to three (3) additional carriers.*