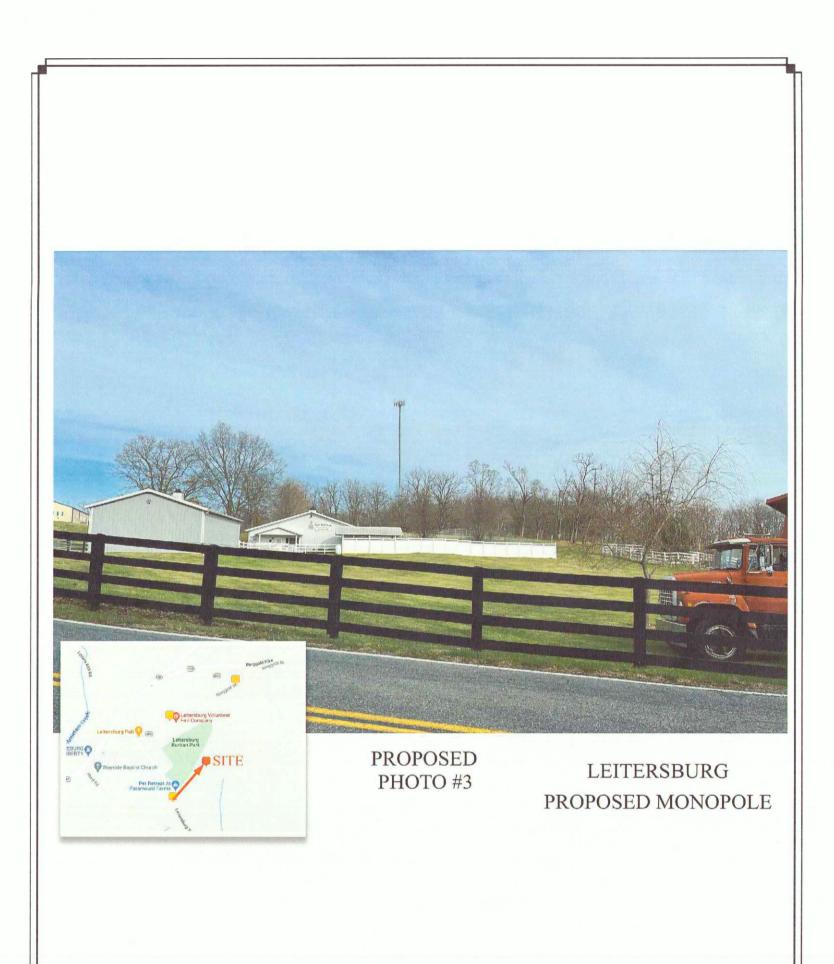

- In those cases where a proposed tower is part of a grid or network, the applicant shall provide a map indicating the location of any existing or proposed towers in the grid or network within Washington County and within one (1) mile of the County boundary. Upon request, Verizon will gladly provide a map indicating existing Verizon sites within Washington County.
- 2. The tower shall be compatible with and shall not adversely impact the character and integrity of surrounding properties. Consideration shall be given to the view shed associated with scenic and historic areas and to the use of stealth technology to minimize the visibility of the proposed tower. *Verizon submits that the tower will not adversely impact the character and integrity of surrounding properties.*
- 3. The applicant shall submit a visual analysis which may include, photo simulation, field mock-up, elevations or other visual or graphic illustrations to determine visual impact. Consideration shall be given to views from public areas as well as from private residences. The analysis shall assess the cumulative impacts of the proposed facility and other existing and foreseeable towers in the area, and shall identify and include all feasible mitigation measures. As part of the special exception application package, Verizon has included photo simulations to help show the visual impact of the proposal.
- 4. The Board may include conditions on the site where the tower is to be located if such conditions are necessary to preserve the character and integrity of the area affected by the proposed tower and mitigate any adverse impacts which arise in connection with approval of the special exception. *Noted.*