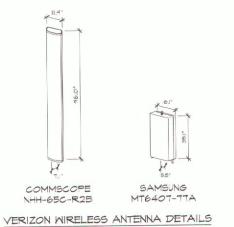

- Subject to a minimum setback of a distance equaling the total height of the tower and equipment. The setback shall be measured from the base of the tower to the boundary line of the property owned, leased, or controlled by easement by the applicant. The tower will meet property line setback requirements to the north, south, and to the east. Verizon will not meet the western setback (139'9") and therefore requests a setback variance.
- 2. Subject to a minimum distance requirement of a distance equaling the height of the tower and equipment plus 200 feet from the RT, RS, RU, RM and RV districts or the nearest part of any existing dwelling, school, church, or institution for human care, in any other district. *As previously stated, Verizon requests a setback variance to the western boundary. The tower will not meet the requirement of "a distance equaling the height of the tower plus 200 feet from the RV district."*
- 3. Subject to a minimum setback from all overhead transmission lines of a distance equaling two times the height of the tower and equipment. *N/A*
- 4. Subject to a height not to exceed 200 feet. Measurement of tower height shall include the tower structure itself, the base pad, and any other equipment attached thereto which extends more than twenty (20) feet over the top of the tower structure itself. The tower height shall be measured from grade. *The proposed structure will measure 155 feet above ground level.*
- 5. Proposed towers shall meet the following minimum separation requirements from existing towers or towers which have been issued a permit but are not yet constructed. (a) Monopole towers shall be separated from all other towers, whether monopole, self-supporting lattice, or guyed, by a minimum of seven hundred and fifty (750) feet. (b) Self-supporting lattice or guyed towers shall be separated from all other self-supporting or guyed towers by a minimum of fifteen hundred (1,500) feet. (c) Self-supporting lattice or guyed towers shall be separated from all monopole towers by a minimum of seven hundred (1,500) feet. (c) Self-supporting lattice or guyed towers shall be separated from all monopole towers by a minimum of seven hundred and fifty (750) feet. N/A
- 6. All towers shall be designed for co-location, which shall mean the ability of the structure to allow for the placement of comparable equipment for other carriers. An application for a tower shall be accompanied by an affidavit from the applicant stating that one ten (10) foot space on the proposed tower will be specifically reserved for use by the County, and that other spaces will be made available to other future users, when possible. *The tower is designed to accommodate Verizon and up to three (3) additional carriers.*