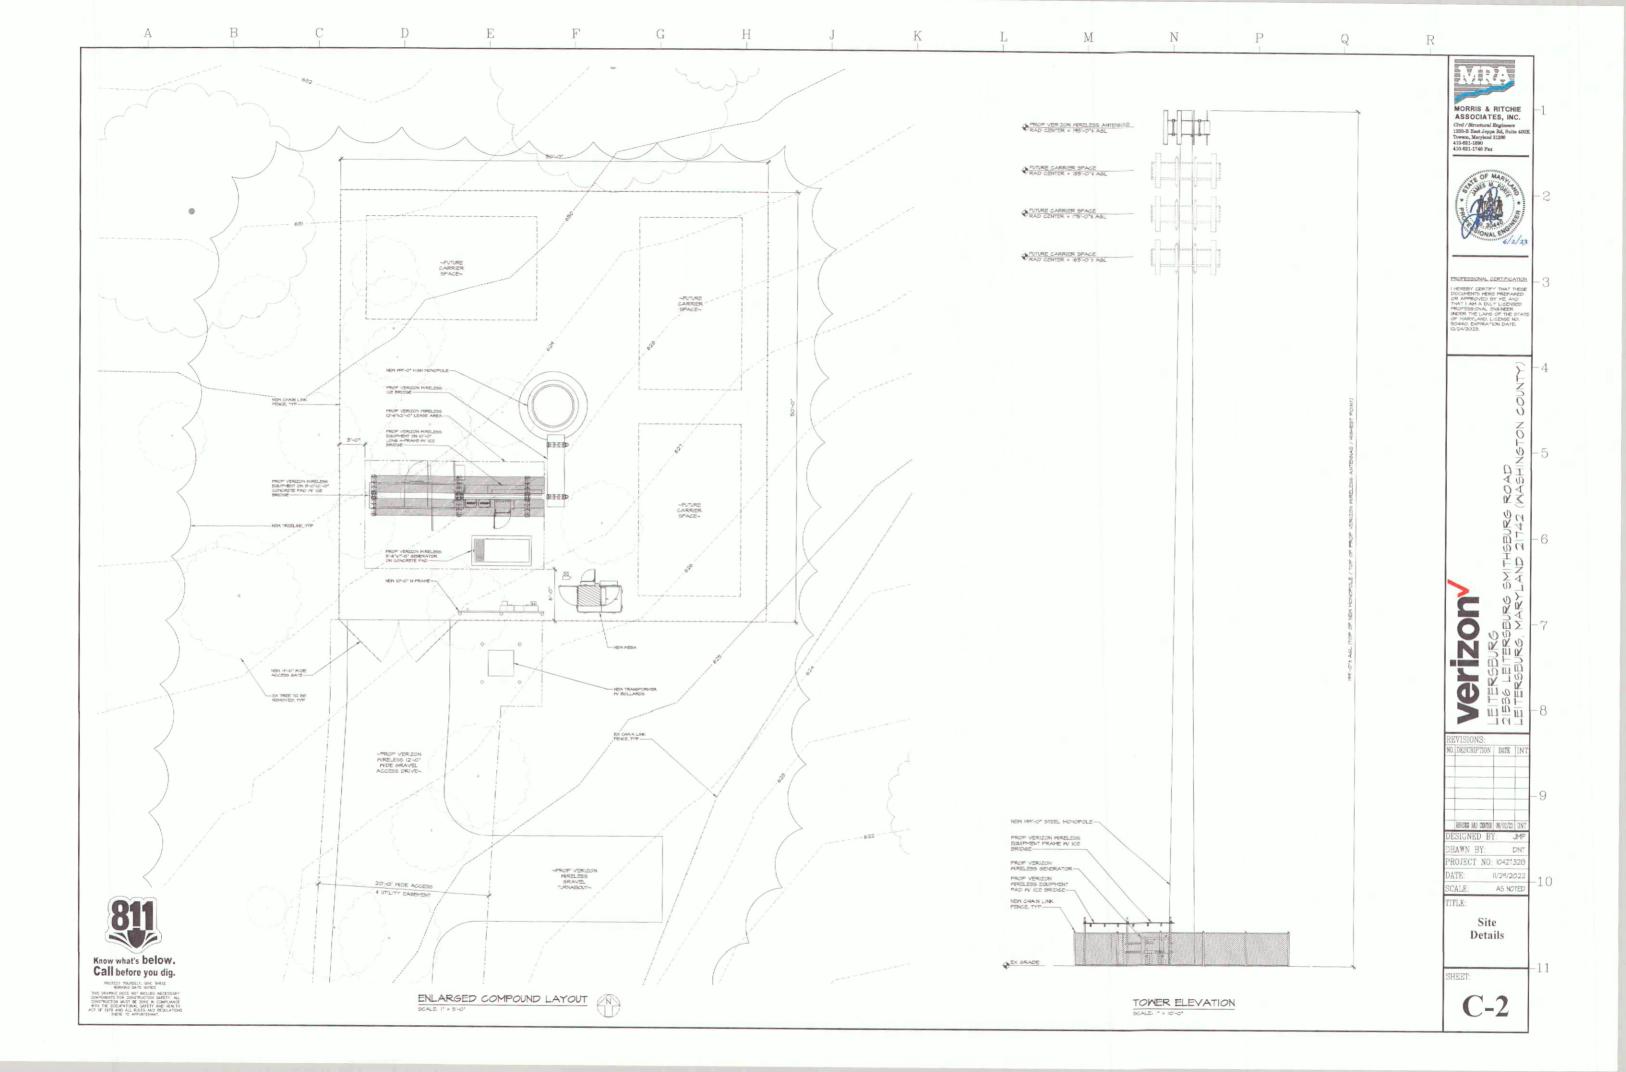

Furthermore, the proposed tower is designed to blend in with the surrounding environment. It will be a monopole design, which is the most common design for modern cell towers. The proposed monopole will be 155' in height. The tower will be a neutral color that will help it blend in with the surrounding area. Additionally, the tower will be designed to minimize visual impact that will make it less noticeable.

- Subject to a minimum setback of a distance equaling the total height of the tower and equipment. The setback shall be measured from the base of the tower to the boundary line of the property owned, leased, or controlled by easement by the applicant. The tower will meet property line setback requirements to the north, south, and to the east. Verizon will not meet the western setback (139'9") and therefore requests a setback variance.
- 2. Subject to a minimum distance requirement of a distance equaling the height of the tower and equipment plus 200 feet from the RT, RS, RU, RM and RV districts or the nearest part of any existing dwelling, school, church, or institution for human care, in any other district. *As previously stated, Verizon requests a setback variance to the western boundary. The tower will not meet the requirement of "a distance equaling the height of the tower plus 200 feet from the RV district."*
- 3. Subject to a minimum setback from all overhead transmission lines of a distance equaling two times the height of the tower and equipment. *N/A*
- 4. Subject to a height not to exceed 200 feet. Measurement of tower height shall include the tower structure itself, the base pad, and any other equipment attached thereto which extends more than twenty (20) feet over the top of the tower structure itself. The tower height shall be measured from grade. *The proposed structure will measure 155 feet above ground level.*
- 5. Proposed towers shall meet the following minimum separation requirements from existing towers or towers which have been issued a permit but are not yet constructed. (a) Monopole towers shall be separated from all other towers, whether monopole, self-supporting lattice, or guyed, by a minimum of seven hundred and fifty (750) feet. (b) Self-supporting lattice or guyed towers shall be separated from all other self-supporting or guyed towers by a minimum of fifteen hundred (1,500) feet. (c) Self-supporting lattice or guyed towers shall be separated from all monopole towers by a minimum of seven hundred (1,500) feet. (c) Self-supporting lattice or guyed towers shall be separated from all monopole towers by a minimum of seven hundred and fifty (750) feet. N/A
- 6. All towers shall be designed for co-location, which shall mean the ability of the structure to allow for the placement of comparable equipment for other carriers. An application for a tower shall be accompanied by an affidavit from the applicant stating that one ten (10) foot space on the proposed tower will be specifically reserved for use by the County, and that other spaces will be made available to other future users, when possible. *The tower is designed to accommodate Verizon and up to three (3) additional carriers.*

- 7. Fencing shall be provided around the base of the tower and any associated equipment buildings. *Verizon will comply with this requirement.*
- 8. All sites shall be identified by means of a sign no larger than two square feet affixed to the fence identifying the entity using the site and shall provide the telephone number of a contact person in the event of an emergency. *Verizon will comply with this requirement.*
- 9. Towers not requiring FAA painting or marking shall have an exterior finish which enhances compatibility with adjacent land uses, as approved by the Planning Commission or Board of Zoning Appeals. Towers shall not be lighted unless specifically required by the FAA. The tower will be a muted grey/steel color and will blend, to the extent possible, with existing adjacent land uses. The tower will not be lighted.
- 10. In order to protect the natural skyline, towers should be sited within areas of mature vegetation and should be located down slope from ridge lines, and toward the interior of the parcel whenever possible. Placement should only be considered elsewhere on the property when valid technical data supplied by the applicant indicates that there is no other suitable location. *The tower will be sited amidst existing, mature trees and vegetation. It will not be located along a ridge line and is located as much to the interior of the property as is practically possible.*
- 11. Towers proposed to be located within the Appalachian Trail corridor special planning area as identified in the adopted Comprehensive Plan for the County, any "AO" Antietam Overlay zoning district or "HP" Historic Preservation zoning district shall utilize stealth technology as defined in Article 28A to minimize visual impact. *The tower is not proposed to be located within the Appalachian Trail corridor or in any Antietam Overlay or Historic Preservation zoning district.*
- 12. (a) A Commercial Communication Tower that is out of service for a continuous six (6) month period will be deemed to have been abandoned. The Zoning Administrator may issue a Notice of Abandonment to the Owner of the Tower that is deemed to be abandoned. The Owner shall have the right to respond in writing to the Notice of Abandonment setting forth the reasons for operation difficulty and providing a reasonable timeframe for correction action, within thirty (30) days from the date of the Notice. The Administrator shall withdraw the Notice of Abandonment and notify the Owner that the Notice has been withdrawn if the Owner provides information that demonstrates the Tower has not been abandoned. *Noted.*(b) If the Tower is determined to be abandoned, the Owner of the Tower shall remove the Tower and all related equipment at the Owner's sole expensed within three (3)