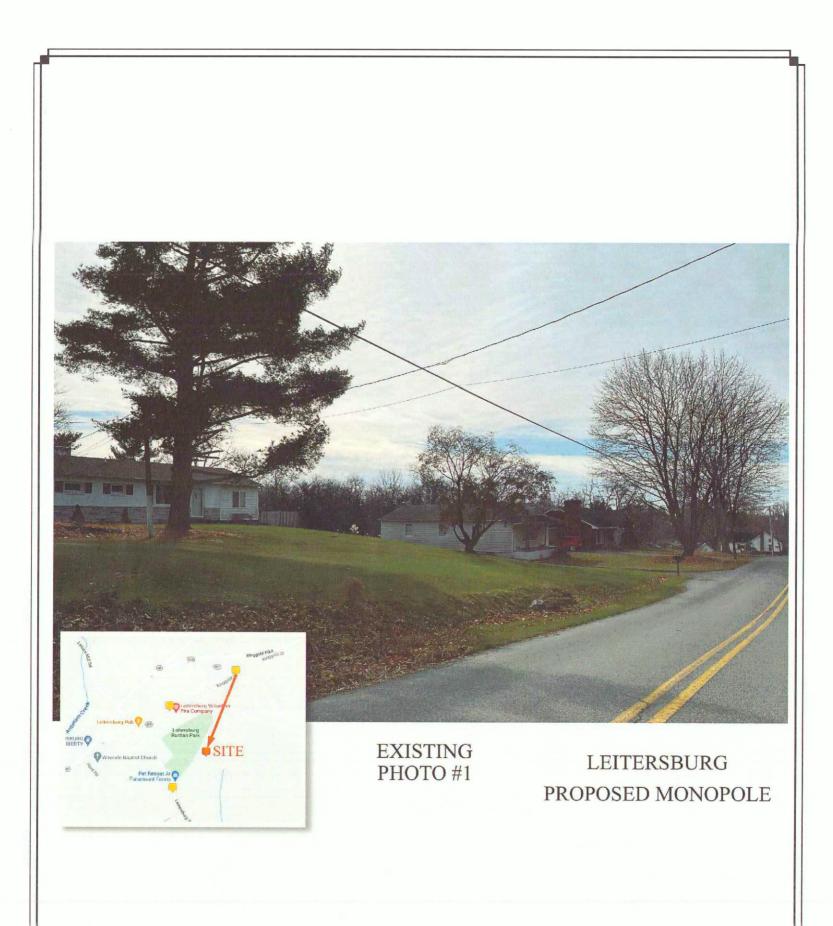

- In those cases where a proposed tower is part of a grid or network, the applicant shall provide a map indicating the location of any existing or proposed towers in the grid or network within Washington County and within one (1) mile of the County boundary. Upon request, Verizon will gladly provide a map indicating existing Verizon sites within Washington County.
- 2. The tower shall be compatible with and shall not adversely impact the character and integrity of surrounding properties. Consideration shall be given to the view shed associated with scenic and historic areas and to the use of stealth technology to minimize the visibility of the proposed tower. *Verizon submits that the tower will not adversely impact the character and integrity of surrounding properties.*
- 3. The applicant shall submit a visual analysis which may include, photo simulation, field mock-up, elevations or other visual or graphic illustrations to determine visual impact. Consideration shall be given to views from public areas as well as from private residences. The analysis shall assess the cumulative impacts of the proposed facility and other existing and foreseeable towers in the area, and shall identify and include all feasible mitigation measures. As part of the special exception application package, Verizon has included photo simulations to help show the visual impact of the proposal.
- 4. The Board may include conditions on the site where the tower is to be located if such conditions are necessary to preserve the character and integrity of the area affected by the proposed tower and mitigate any adverse impacts which arise in connection with approval of the special exception. *Noted.*