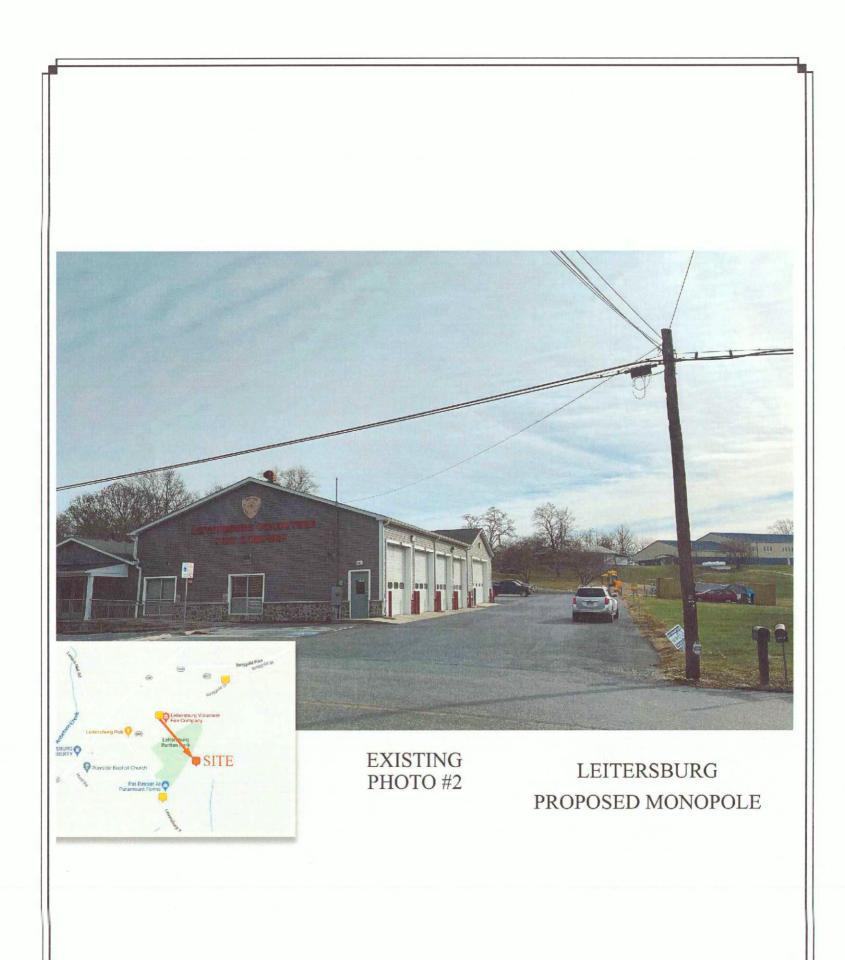

- In those cases where a proposed tower is part of a grid or network, the applicant shall provide a map indicating the location of any existing or proposed towers in the grid or network within Washington County and within one (1) mile of the County boundary. Upon request, Verizon will gladly provide a map indicating existing Verizon sites within Washington County.
- 2. The tower shall be compatible with and shall not adversely impact the character and integrity of surrounding properties. Consideration shall be given to the view shed associated with scenic and historic areas and to the use of stealth technology to minimize the visibility of the proposed tower. *Verizon submits that the tower will not adversely impact the character and integrity of surrounding properties.*
- 3. The applicant shall submit a visual analysis which may include, photo simulation, field mock-up, elevations or other visual or graphic illustrations to determine visual impact. Consideration shall be given to views from public areas as well as from private residences. The analysis shall assess the cumulative impacts of the proposed facility and other existing and foreseeable towers in the area, and shall identify and include all feasible mitigation measures. As part of the special exception application package, Verizon has included photo simulations to help show the visual impact of the proposal.
- 4. The Board may include conditions on the site where the tower is to be located if such conditions are necessary to preserve the character and integrity of the area affected by the proposed tower and mitigate any adverse impacts which arise in connection with approval of the special exception. *Noted.*