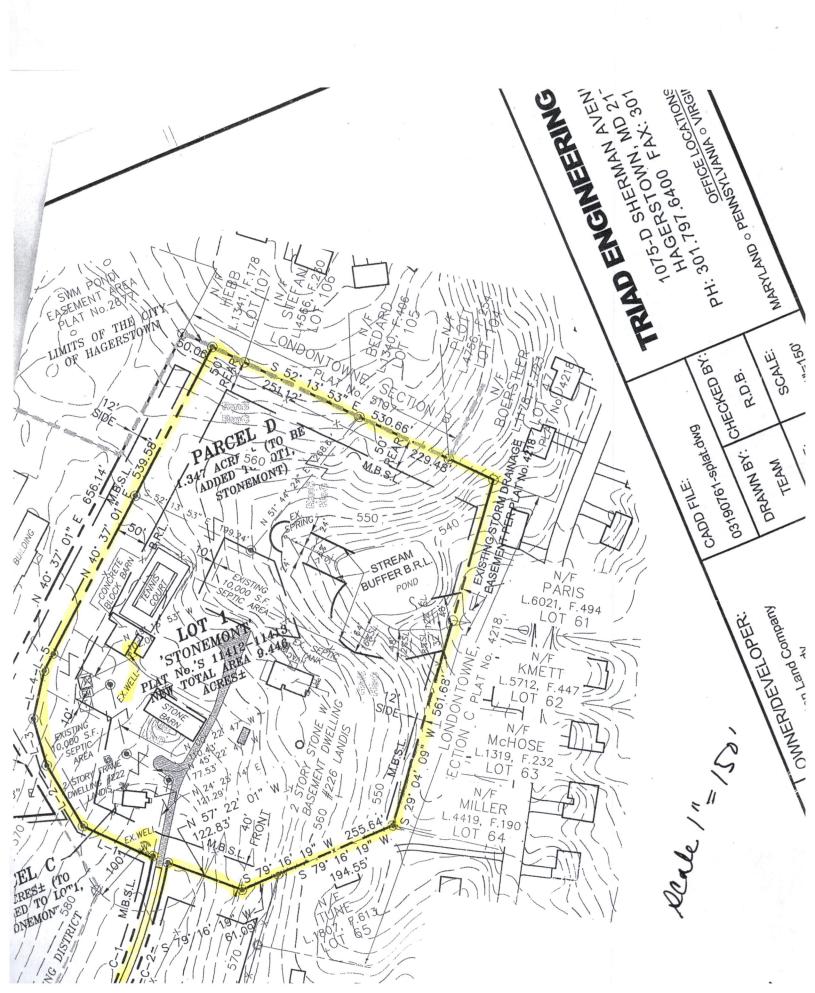

**DOCKET NO. AP2023-014:** An appeal was filed by Virginia Scriverner for a special exception to establish a bed & breakfast in the owner-occupied dwelling and a special exception to establish a short-term rental in the non-owner-occupied dwelling on property owned by Washington Land Company and located at 222 & 226 Landis Road, Hagerstown, Zoned Residential Transition.-**GRANTED** 