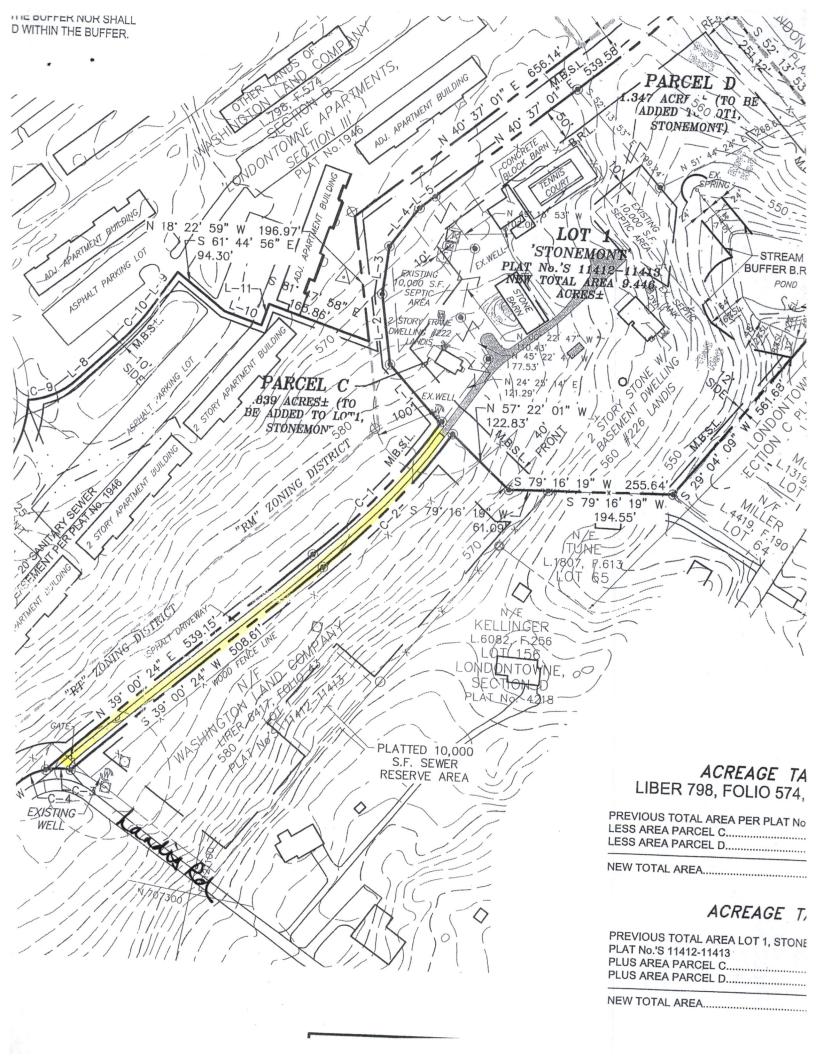

**DOCKET NO. AP2023-014:** An appeal was filed by Virginia Scriverner for a special exception to establish a bed & breakfast in the owner-occupied dwelling and a special exception to establish a short-term rental in the non-owner-occupied dwelling on property owned by Washington Land Company and located at 222 & 226 Landis Road, Hagerstown, Zoned Residential Transition.-**GRANTED** 