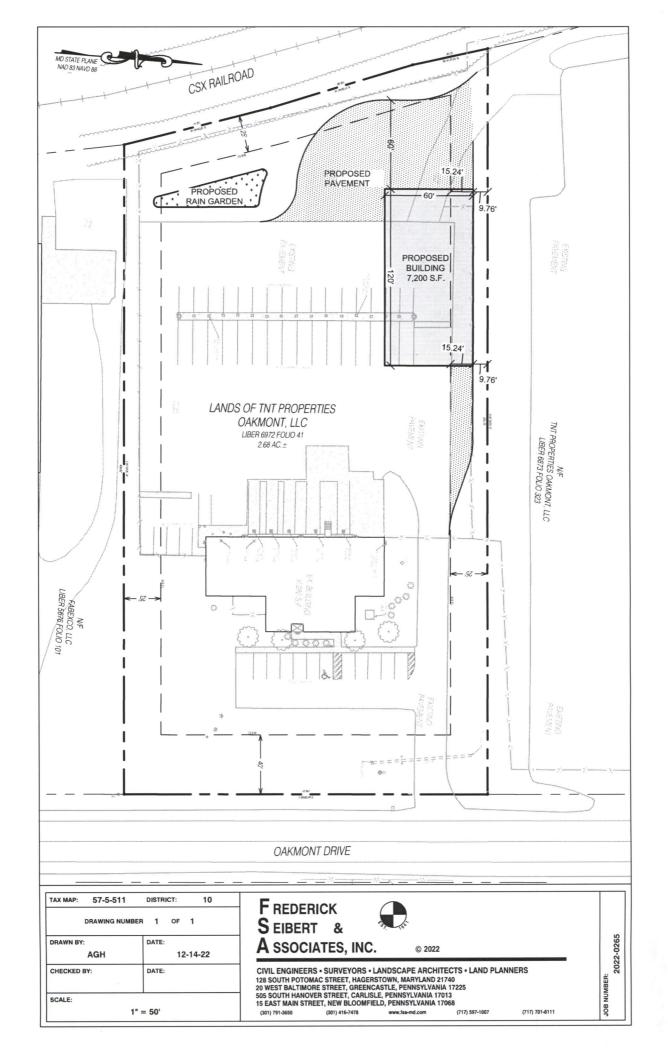

# SUPPORTING STATEMENT TNT PROPERTIES-OAKMONT, LLC

1433 OAKMONT DRIVE, HAGERSTOWN, MARYLAND

The Appellant is seeking a variance from the 25' side yard requirement to build a metal building which will be used for trailer repairs. The requested variance will help maintain the existing infrastructure located on the site. Allowing a 9' side yard will allow trucks to pull in, through and around the site. Also, the requested side yard will allow the appellant to retain all but 3 of the existing 3 phase electrical stations that are located to the real of the existing building and used for reefer truck/trailer parking during repairs. Overall, the proposed location of the new building will allow for an easy flow of trucks and trailers which are being repaired. The positioning of the building as shown on the attached drawing will be the best location for drainage, use and ingress/egress flow. Locating the building without the variance will result in unnecessary removal and/or alteration of blacktop, electrical stations and other aspects of the

### **Appeal for Variance**

| Appeal is hereby made for a variance from a requirement of the Washington County Zoning Ordinance as follows:                                                                                                                                              |
|------------------------------------------------------------------------------------------------------------------------------------------------------------------------------------------------------------------------------------------------------------|
| Location Parcel 511 1433 Oakmont Drive, Hagerstown, MD 21740                                                                                                                                                                                               |
| Appellant's present legal interest in above property: (Check One)                                                                                                                                                                                          |
| Owner (Including Joint Ownership) Lessee Contract to rent/lease                                                                                                                                                                                            |
| Contract to PurchaseOther                                                                                                                                                                                                                                  |
| Specify the Ordinance section and subsection from which the variance is desired:  Setback Article 19 Section 19.7 (b)                                                                                                                                      |
| Specify the particular requirement(s) from which a variance is desired in that section or subsection:  twenty-five foot side yard setback                                                                                                                  |
| Describe the nature and extent of the desired variance from Ordinance requirements: listed above:  The variance will reduce Side yard requirement  From twenty-five feet to Mine feet                                                                      |
| Describe reason(s) why the Ordinance requirement(s) in question would result in peculiar and/or unusual practical difficulties to or would impose exceptional or undue hardship upon the owner of the property if the requested variance were not granted: |
| Provide Detailed Explanation on Separate Sheet                                                                                                                                                                                                             |
| Has any previous petition or appeal involving this property been made to the Board?  YesX No                                                                                                                                                               |
| If yes, list docket number(s):                                                                                                                                                                                                                             |
| I hereby certify that I have, to the best of my knowledge, accurately supplied the information required for the above referenced appeal.                                                                                                                   |
| Signature of Appellant Tony McLean Address and of Appellant 21740                                                                                                                                                                                          |
| Email of Appellant  301-573-0248.  Phone Number of Appellant                                                                                                                                                                                               |