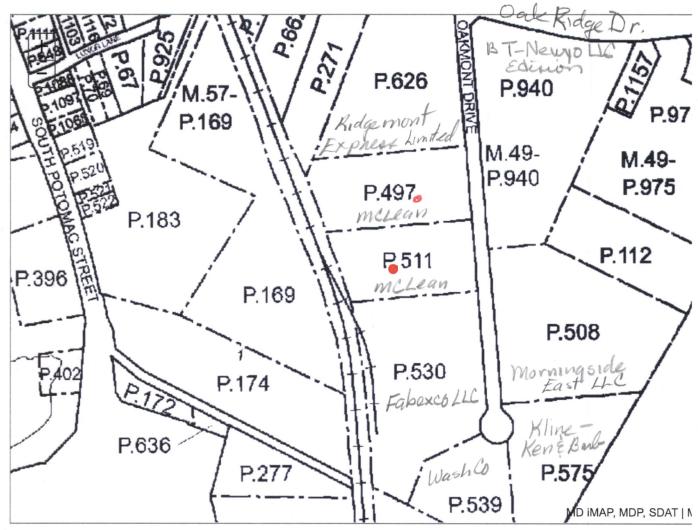

# Listing of Adjacent Property Owners: TNT Properties Oakmont, LLC Parcel # 511 – 1433 Oakmont Drive, Hagerstown, MD 21740

Ridgemont Express Limited Liab Co C/O Danac Corp 5404 Wisconsin Avenue, STE. 301 Chevy Chase, MD 20815 Parcel # 0626 – 1409 Oakmont Drive

TNT Propertiess Oakmont LLC 1423 Oakmont Drive Hagerstown, MD 21740 Parcel # 0497 – 1423 Oakmont Drive

FABEXCO LLC 2331 Hoover Avenue Modesto, CA 95354-0000 Parcel # 0530 – 1455 Oakmont Drive

Washington County Commissioners Washington County Court House Hagerstown, MD 21740 Parcel # 539 – 1463 Oakmont Drive

Kenneth & Barbara Kline 350 E. 1<sup>St</sup> Street Hagerstown, MD 21740-6448 Parcel # 0575 – 1462 Oakmont Drive

Morningside East LLC 10228 Governor Lane Blvd. Suite 3002 Williamsport, MD 21795-4064 Parcel # 508 – 1446 Oakmont Drive

BT-NEWYO LLC Edison Corp ATN Corp Real EST Tax Dept. 55 Glenlake Parkway NE Atlanta, GA 303-28 Parcel # 0940 – 217 E. Oak Ridge Drive