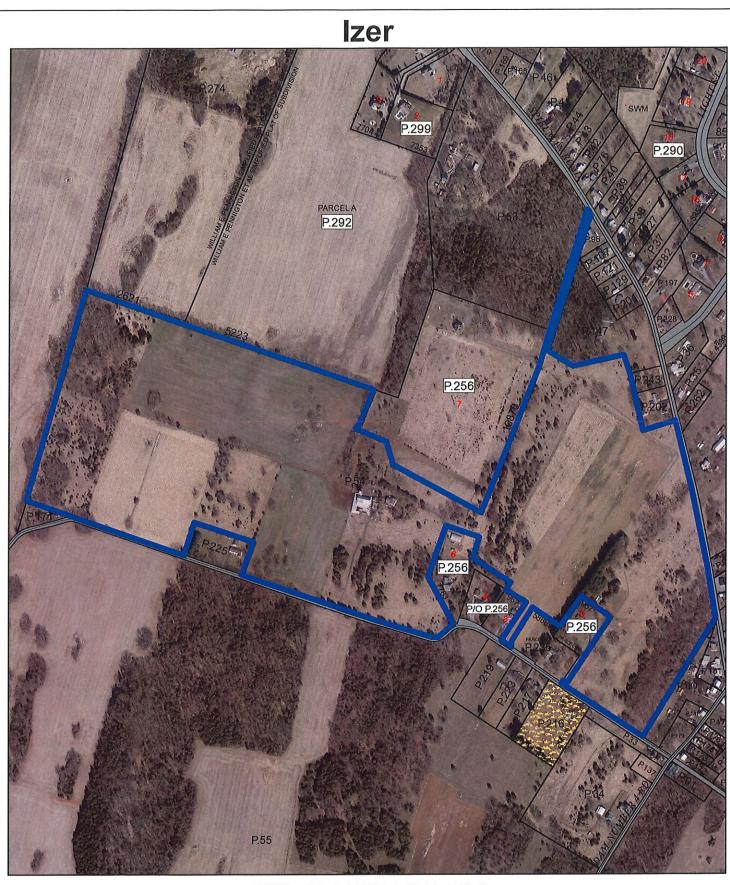

Hockenberry, Barbara E. (AD-22-011), tax map 35, parcel 285, 110.58 acres, 13830 National Pike, Clear Spring, MD 21722

Sandra D. Izer, Trustee (AD-99-001), tax map 61, parcel 54, 127.07 acres, 16152 Natural Well Road, Williamsport, MD 21795

WARNINGI: This map is for internal use by the Washington County Planning Department. It is not for general distribution to the public, and should not be scaled or copied. Sources of the data contained hereon are from valous public agencies which may have use restrictions and dockimers

The parcel lines shown on this map are derived from a variety of sources which have their own accuracy standards. The spacel lines are apprixingly and for informational purposes DNIX. They are not guaranteed by Washington County Maryland or the Maryland Department of Assessments and TaraSons to be free of errors including errors of ornisotic, noomission, possional accuracy or any attributes associated with real property. They shall not be copied, reproduced or cealed in any way without the express prior written approval of Washington County Maryland Planning and Zonigo Department. This data DOES NOT replace an accurate survey by a lecreed professional and information shall be verified using the relevant deeds, palsa and other recorded legal documents by the user.