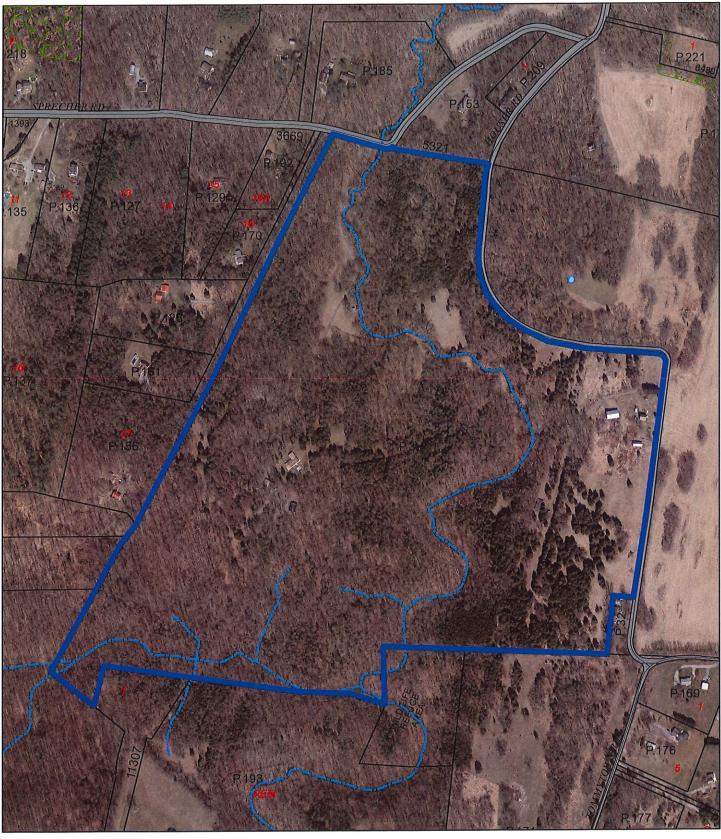

Wagner, Benjamin D. & Megan A. and Miller, Jay R. & Robin A. (AD-22-007), tax map 66, parcel 191, 41.22 acres, Dam 4 Road, Sharpsburg, MD 21782

Gehr, Daniel R. & Pamela S. (AD-22-008), tax map 45, parcel 226, 101.76 acres, 11274 Gehr Road, Big Pool, MD 21711

## Wagner-Miller

RNINGI: This map is for internal use by the Washington County Planning Department. It is not for distribution to the public, and should not be scaled or copied. Sources of the data contained hereon are from various public agencies which may have use restrictions and disclaimers