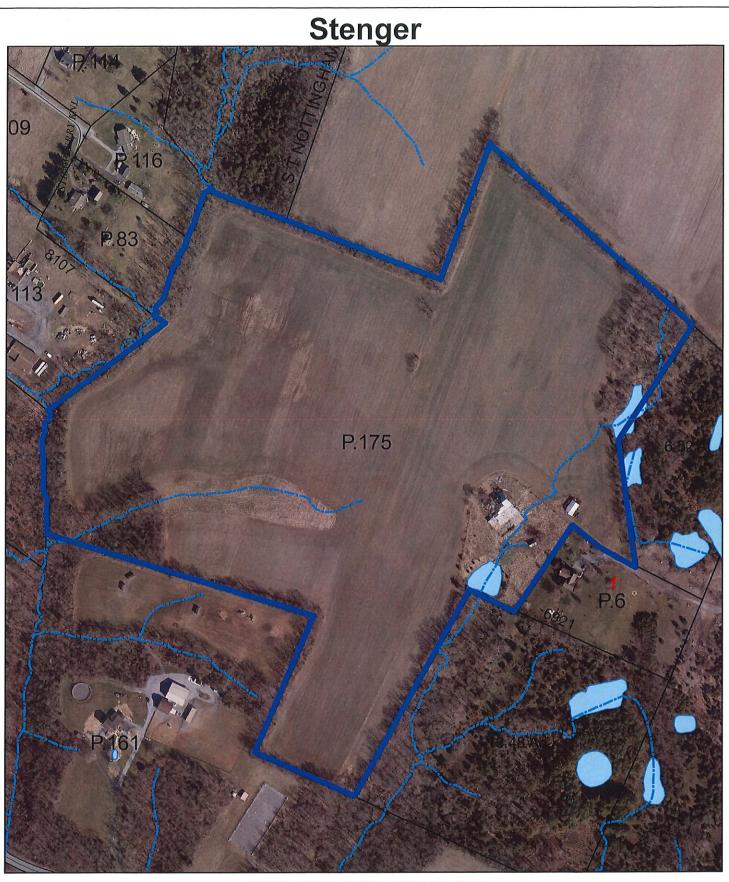

Stenger, Amy Horst & Mickey L. (AD-22-004), tax map 9, parcel 175, 51.77 acres, Greencastle Pike, Hagerstown, MD 21740

Miller, Joshua J. & Lindsay H. (AD-22-006), tax map 71, parcel 3, 142.03 acres, 16951 Sprecher Road, Sharpsburg, MD 21782

WARNINGI: This map is for internal use by the Washington County Planning Department. It is not for general distribution to the public, and should not be scaled or copied. Sources of the data contained hereon are from valous public agencies which may have use restrictions and dockimers

The parcel lines shown on this map are derived from a variety of sources which have their own accuracy standards. The spacel lines are apprixingly and for informational purposes DNIX. They are not guaranteed by Washington County Maryland or the Maryland Department of Assessments and TaraSons to be free of errors including errors of ornisotic, noomission, possional accuracy or any attributes associated with real property. They shall not be copied, reproduced or cealed in any way without the express prior written approval of Washington County Maryland Planning and Zonigo Department. This data DOES NOT replace an accurate survey by a lecreed professional and information shall be verified using the relevant deeds, palsa and other recorded legal documents by the user.