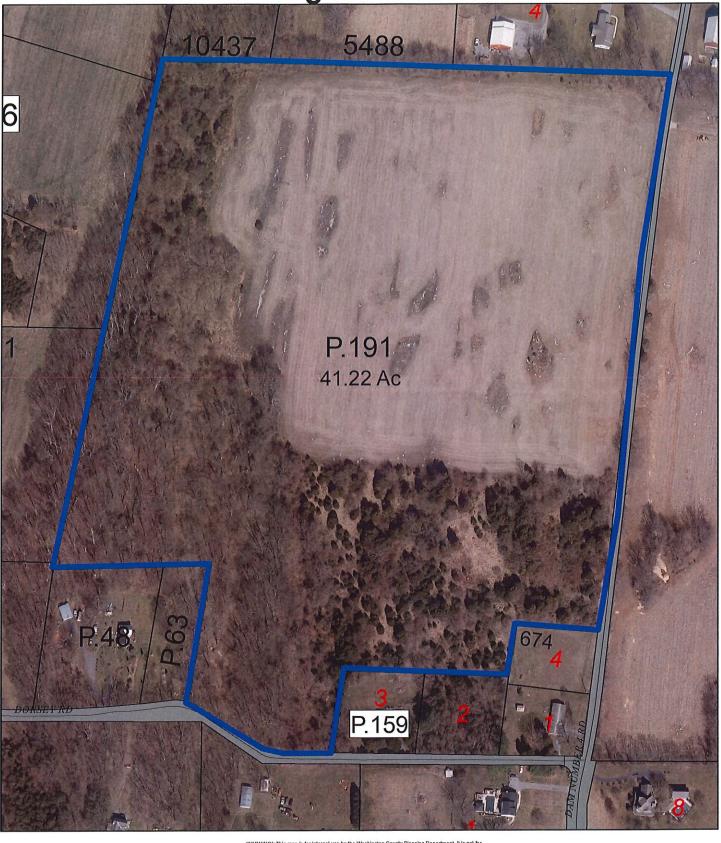

Wagner, Benjamin D. & Megan A. and Miller, Jay R. & Robin A. (AD-22-007), tax map 66, parcel 191, 41.22 acres, Dam 4 Road, Sharpsburg, MD 21782

Gehr, Daniel R. & Pamela S. (AD-22-008), tax map 45, parcel 226, 101.76 acres, 11274 Gehr Road, Big Pool, MD 21711