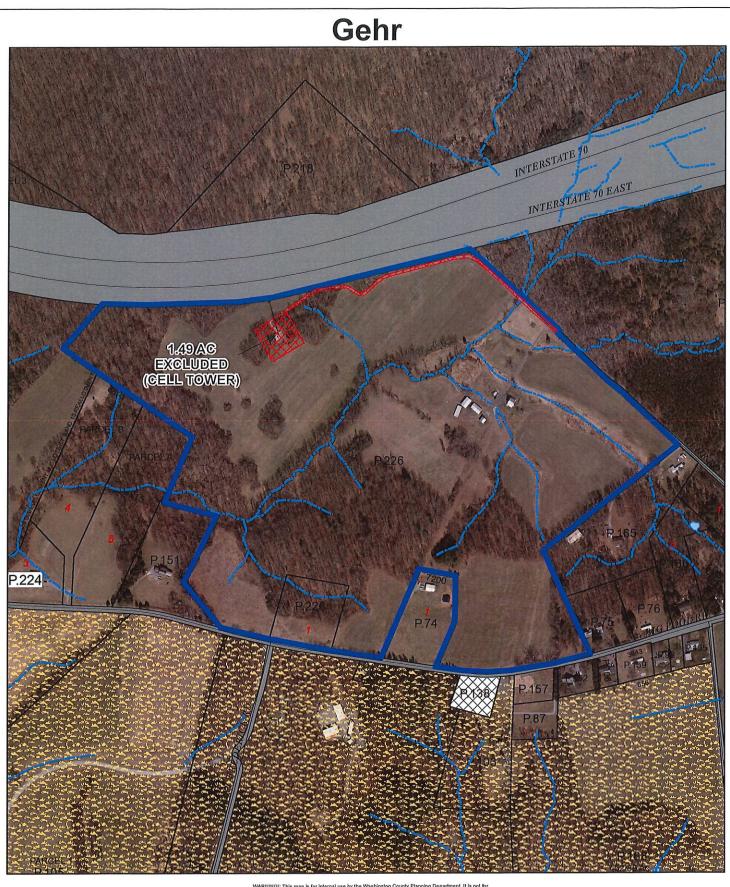

Wagner, Benjamin D. & Megan A. and Miller, Jay R. & Robin A. (AD-22-007), tax map 66, parcel 191, 41.22 acres, Dam 4 Road, Sharpsburg, MD 21782

Gehr, Daniel R. & Pamela S. (AD-22-008), tax map 45, parcel 226, 101.76 acres, 11274 Gehr Road, Big Pool, MD 21711