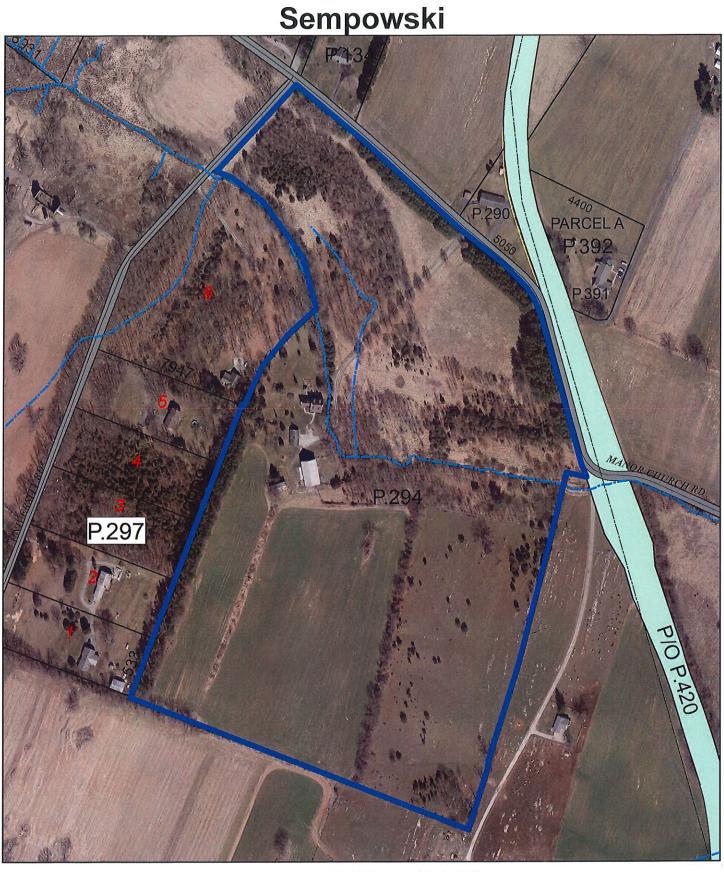

#### **Agricultural Land Preservation District Applicant List**

Sempowski, Max J. & Carol J. (AD-22-001), tax map 67, parcel 294, 46.5 acres, 18631 Manor Church Road, Boonsboro, MD 21713

Gay, Orvel A. (AD-22-003), tax map 83, parcel 20, 95.92 acres, 2367 Harpers Ferry Road, Sharpsburg, MD 21782