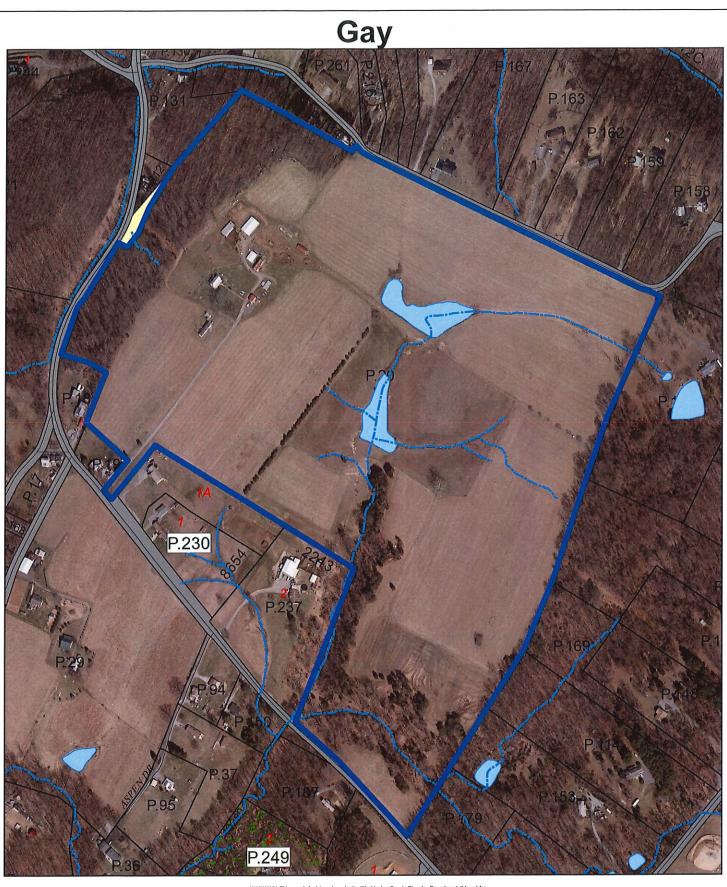

#### **Agricultural Land Preservation District Applicant List**

Sempowski, Max J. & Carol J. (AD-22-001), tax map 67, parcel 294, 46.5 acres, 18631 Manor Church Road, Boonsboro, MD 21713

Gay, Orvel A. (AD-22-003), tax map 83, parcel 20, 95.92 acres, 2367 Harpers Ferry Road, Sharpsburg, MD 21782