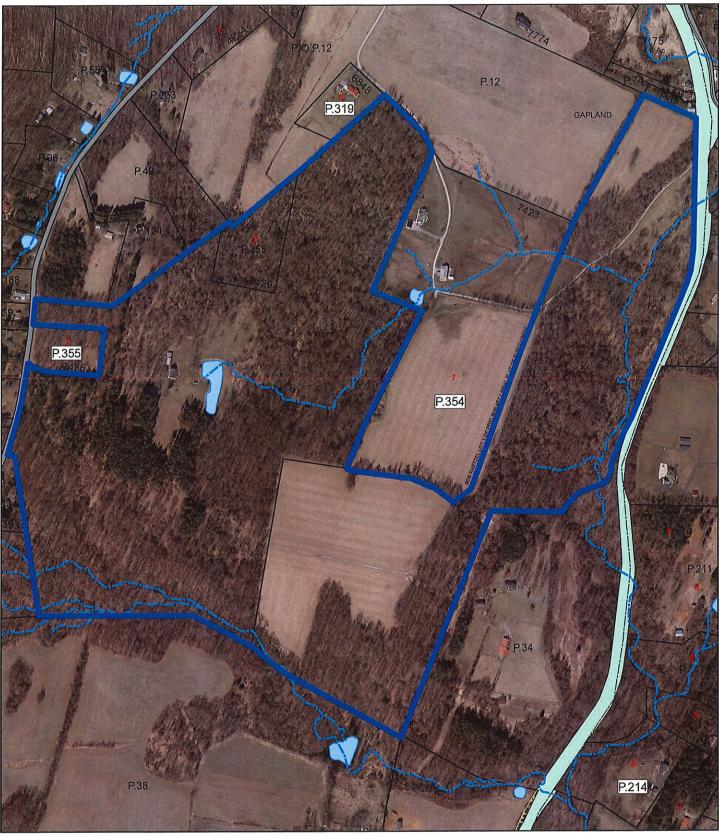

Stenger, Amy Horst & Mickey L. (AD-22-004), tax map 9, parcel 175, 51.77 acres, Greencastle Pike, Hagerstown, MD 21740

Miller, Joshua J. & Lindsay H. (AD-22-006), tax map 71, parcel 3, 142.03 acres, 16951 Sprecher Road, Sharpsburg, MD 21782