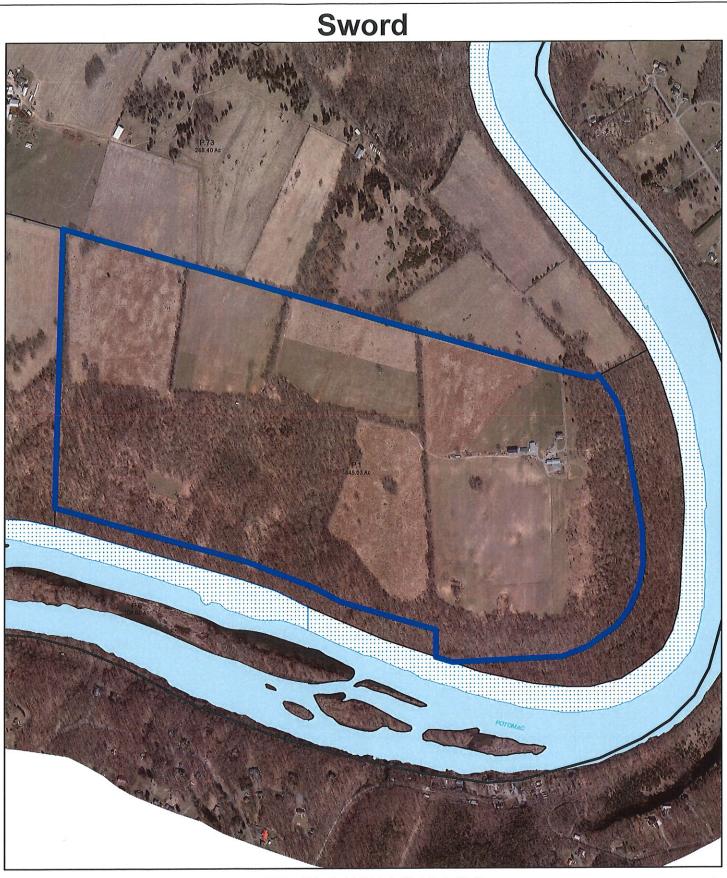

Rancho Grande, LLC (AD-22-009), tax map 84, parcels 33/230/355-2, 185.47 acres, 19820/19828 Victor Lane, Rohrersville, MD 21779

David W. Sword, Trustee and Michelle L. Sword, Trustee (AD-22-010), tax map 55, parcel 1, 307.674 acres, 11067 Dam 5 Road, Clear Spring, MD 21722