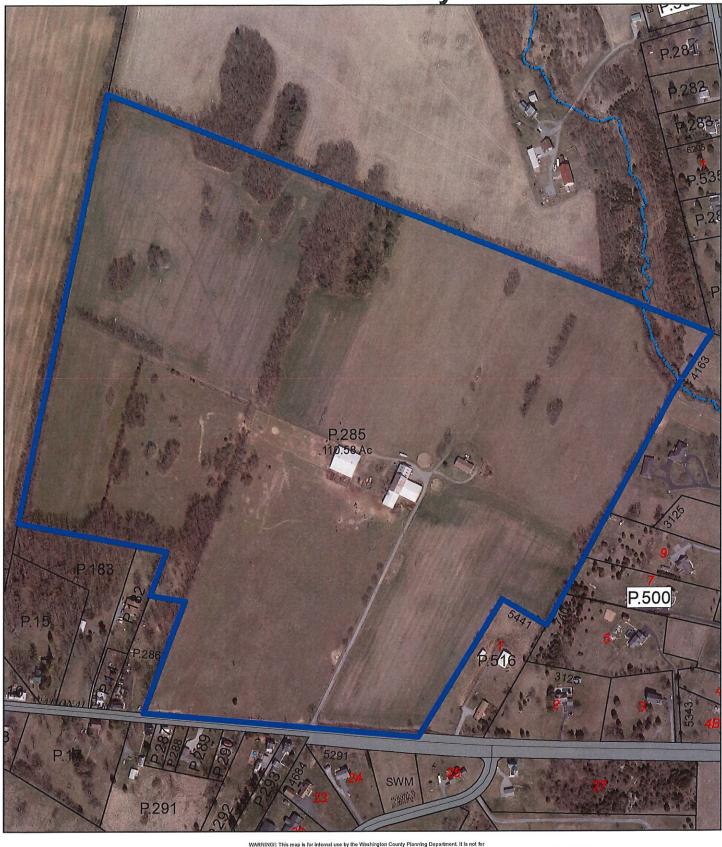

Hockenberry, Barbara E. (AD-22-011), tax map 35, parcel 285, 110.58 acres, 13830 National Pike, Clear Spring, MD 21722

Sandra D. Izer, Trustee (AD-99-001), tax map 61, parcel 54, 127.07 acres, 16152 Natural Well Road, Williamsport, MD 21795