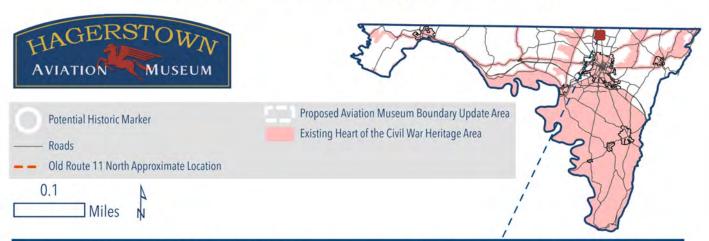

Washington County Assistant, HCWHA

**RECOMMENDED MOTION:** Approve the request to amend the boundaries of the HCWHA to include a portion of the property located at 18540 Showalter Road.

**REPORT-IN-BRIEF:** The Hagerstown Aviation Museum is seeking to have a small area within the Hagerstown Regional Airport included in the boundaries of the HCWHA, a state-certified heritage area under the auspices of the Maryland Heritage Areas Authority (MHAA). The approximate area that is being requested for inclusion is approximately 550ft by 400ft as depicted on the attached map.

The current request would limit the extension of the heritage area boundary to a very targeted area that includes the original Fairchild Dome and Executive Hangars in order to allow the Hagerstown Aviation Museum and other non-profit organizations that may eventually be housed there to be eligible for Maryland Heritage Areas Authority grant funding and technical support.

### Hagerstown Aviation Museum | Heart of the Civil War Heritage Area Boundary Amendment Application Map