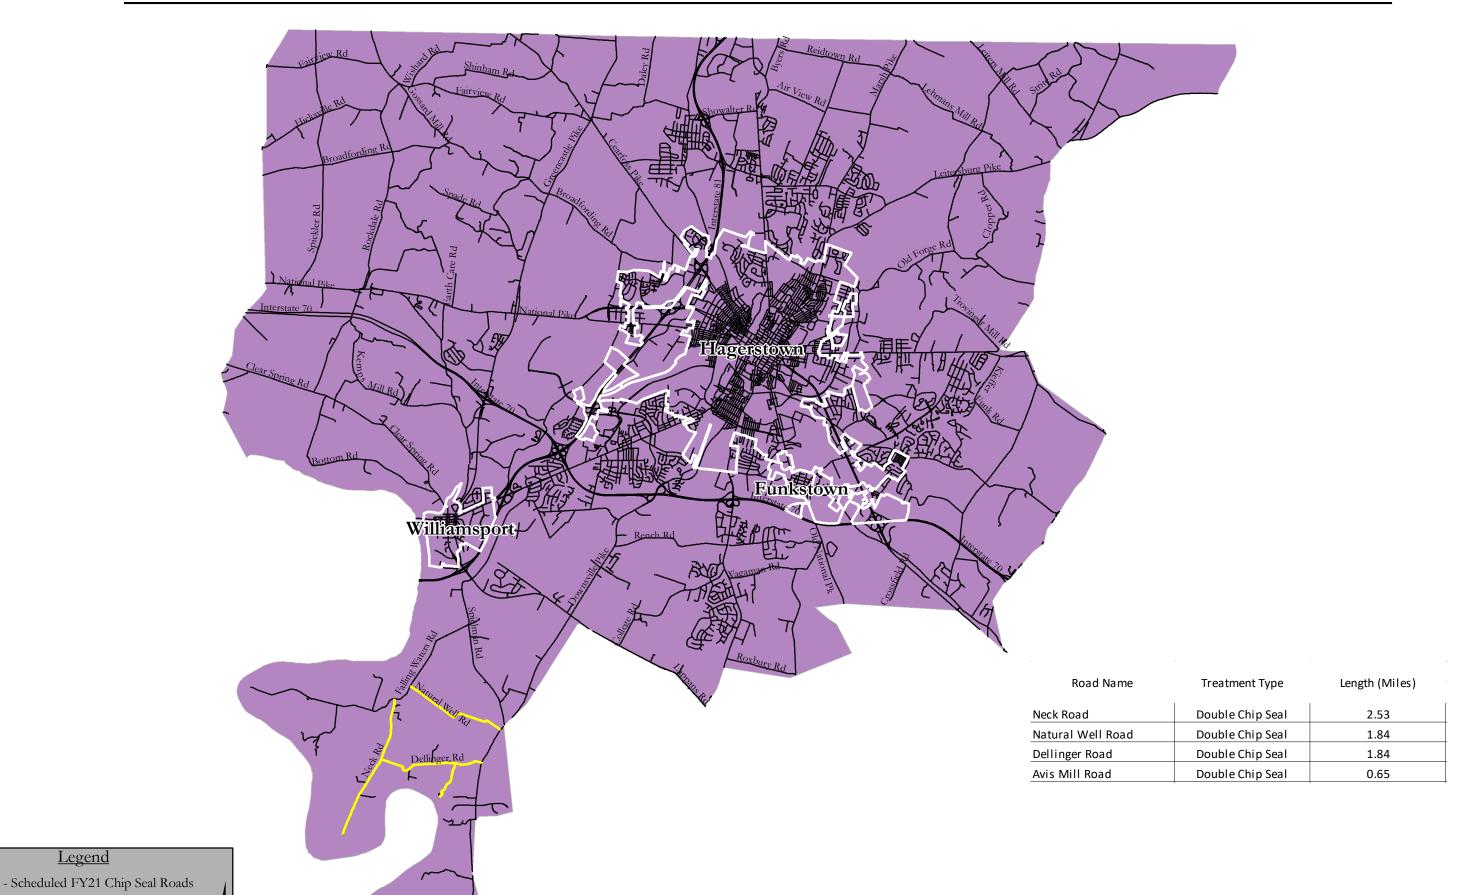

### PROPOSED FY'21 CHIP SEAL ROAD LIST

### **PROJECT NO. 28-286**

|                      |                           |                       | LENGTH    |
|----------------------|---------------------------|-----------------------|-----------|
| ROAD NAME            | FROM                      | ТО                    | A411 F    |
| Sandy Mile Road      | Western Pike - MD 144     | PA Line               | 1.72      |
| Creek Road           | Sandy Mile Road           | Hancock Town Limits   | 2.35      |
| Broadfording Road    | Blairs Valley Road        | St. Paul Road         | 2.71      |
| Pearre Road          | Woodmont Road             | Ziegler Road          | 2.48      |
| Trego Mountain Road  | Trego Road                | Chestnut Grove Road   | 1.90      |
| Marble Quarry Road   | Rohrersville Road - MD 67 | Mount Briar Road      | 1.30      |
| Burnside Bridge Road | East High Street          | Porterstown Road      | 4.28      |
| Crystal Falls Drive  | Orange Blossom Court      | National Pike - MD 40 | 5.68      |
| Republican Avenue    | Mapleville Road - MD 66   | Crystal Falls Drive   | 0.80      |
| Black Rock Lane      | Crystal Falls Drive       | Cul de sac            | 0.24      |
| White Oak Drive      | Crystal Falls Drive       | Dead End              | 0.35      |
| Academy Lane         | Crystal Falls Drive       | Gate                  | 0.28      |
| Jugtown Road         | Dead End                  | End of Pavement       | 0.38      |
| Neck Road            | Falling Waters Road       | Dead End              | 2.53      |
| Natural Well Road    | Falling Waters Road       | Dam #4 Road           | 1.84      |
| Dellinger Road       | Neck Road                 | Dam #4 Road           | 1.84      |
| Avis Mill Road       | Dellinger Road            | Dead End              | 0.65      |
|                      |                           | TO.                   | ΓAL 31.33 |