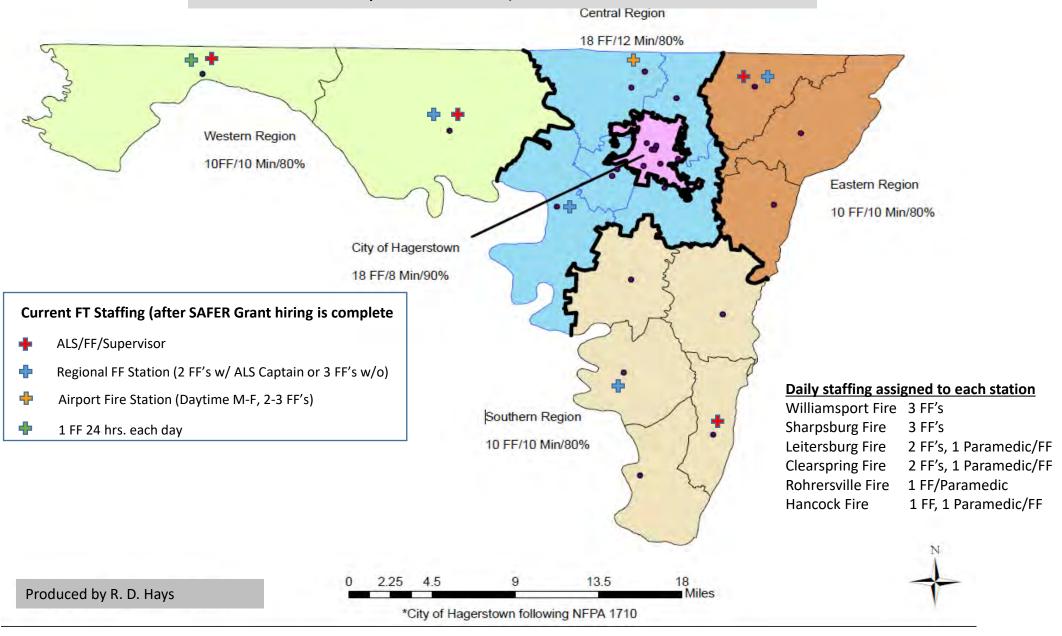

The 4 additional FF/Paramedic's (Captain) approved by the BOCC will be placed in the Hancock Vol. Fire Station each day, adding depth to the existing plan to house one (1) Full time FF for each 24 hour period. The four (4) ALS/FF positions provide additional strength to the DES's ability to augment the Vol. Corporations ALS staffing shortages.

# Regional Staffing Stations (from Safer Grant and Spec. Ops. Move to Williamsport, Station 2)

### Washington County, Maryland Division of Emergency Services

16232 Elliott Parkway, Williamsport, Maryland 21795 240-313-4360 Fax: 240-313-4361

February 25, 2021

Chiefs,

Below you will find the ALS staffing matrix indicating how DES will utilize County ALS resources to assist with the varied staffing deficiencies occurring in many EMS Stations throughout Washington County. It is the goal of the staffing matrix to provide a base guideline that helps identify the sequence of staffing adjustments that can, or will be made (as appropriate). This document, coupled with the previous deployment map showing the Hancock Fire receiving ALS staffing (2<sup>nd</sup> FF) will be presented to the BOCC in Open Session. This will most likely occur on March 9<sup>th</sup>.