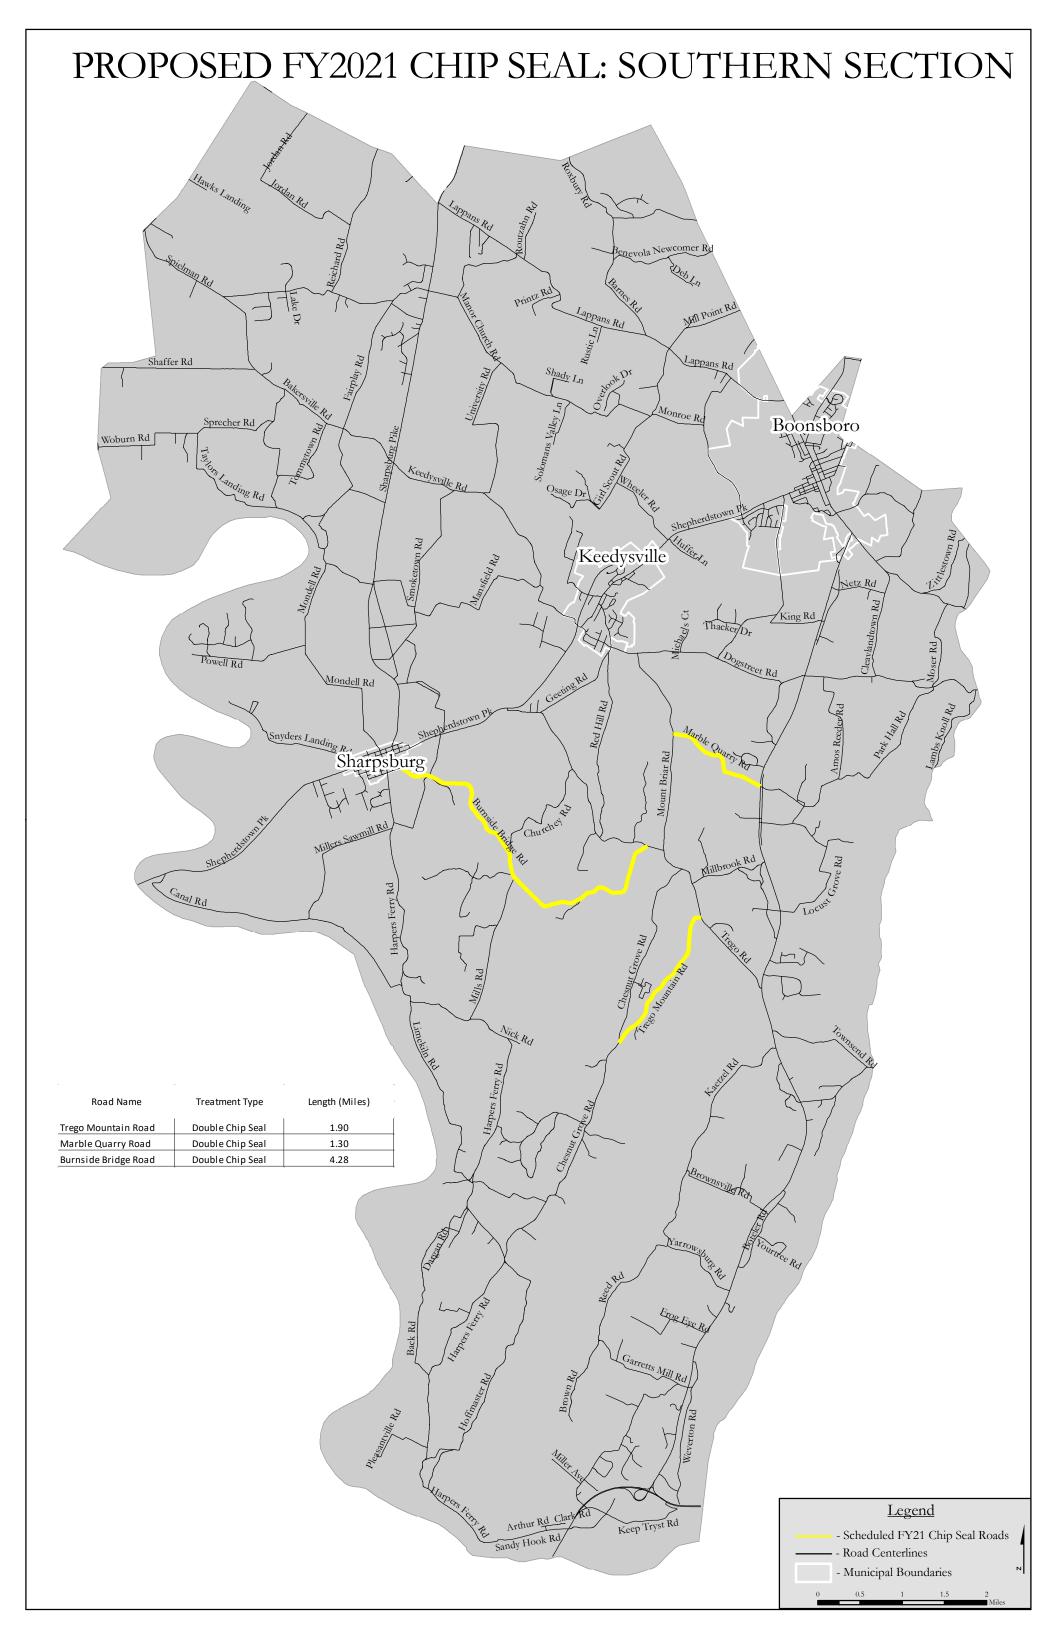

### PROPOSED FY'21 CHIP SEAL ROAD LIST

### **PROJECT NO. 28-286**

|                      |                           |                       | LENGTH    |
|----------------------|---------------------------|-----------------------|-----------|
| ROAD NAME            | FROM                      | ТО                    | A411 F    |
| Sandy Mile Road      | Western Pike - MD 144     | PA Line               | 1.72      |
| Creek Road           | Sandy Mile Road           | Hancock Town Limits   | 2.35      |
| Broadfording Road    | Blairs Valley Road        | St. Paul Road         | 2.71      |
| Pearre Road          | Woodmont Road             | Ziegler Road          | 2.48      |
| Trego Mountain Road  | Trego Road                | Chestnut Grove Road   | 1.90      |
| Marble Quarry Road   | Rohrersville Road - MD 67 | Mount Briar Road      | 1.30      |
| Burnside Bridge Road | East High Street          | Porterstown Road      | 4.28      |
| Crystal Falls Drive  | Orange Blossom Court      | National Pike - MD 40 | 5.68      |
| Republican Avenue    | Mapleville Road - MD 66   | Crystal Falls Drive   | 0.80      |
| Black Rock Lane      | Crystal Falls Drive       | Cul de sac            | 0.24      |
| White Oak Drive      | Crystal Falls Drive       | Dead End              | 0.35      |
| Academy Lane         | Crystal Falls Drive       | Gate                  | 0.28      |
| Jugtown Road         | Dead End                  | End of Pavement       | 0.38      |
| Neck Road            | Falling Waters Road       | Dead End              | 2.53      |
| Natural Well Road    | Falling Waters Road       | Dam #4 Road           | 1.84      |
| Dellinger Road       | Neck Road                 | Dam #4 Road           | 1.84      |
| Avis Mill Road       | Dellinger Road            | Dead End              | 0.65      |
|                      |                           | TO.                   | ΓAL 31.33 |