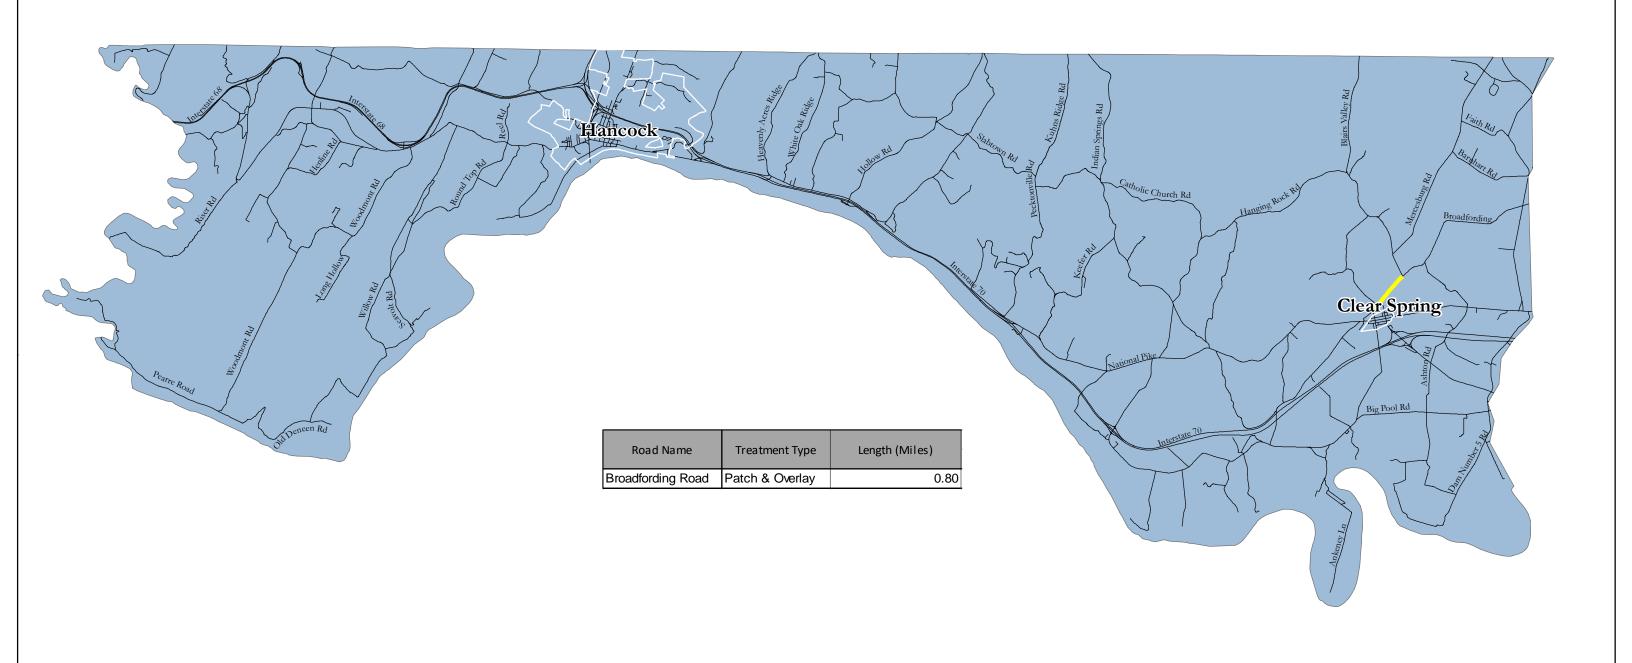

### PROPOSED FY'21 CHIP SEAL ROAD LIST

### **PROJECT NO. 28-286**

|                      |                           |                       | LENGTH    |
|----------------------|---------------------------|-----------------------|-----------|
| ROAD NAME            | FROM                      | ТО                    | A411 F    |
| Sandy Mile Road      | Western Pike - MD 144     | PA Line               | 1.72      |
| Creek Road           | Sandy Mile Road           | Hancock Town Limits   | 2.35      |
| Broadfording Road    | Blairs Valley Road        | St. Paul Road         | 2.71      |
| Pearre Road          | Woodmont Road             | Ziegler Road          | 2.48      |
| Trego Mountain Road  | Trego Road                | Chestnut Grove Road   | 1.90      |
| Marble Quarry Road   | Rohrersville Road - MD 67 | Mount Briar Road      | 1.30      |
| Burnside Bridge Road | East High Street          | Porterstown Road      | 4.28      |
| Crystal Falls Drive  | Orange Blossom Court      | National Pike - MD 40 | 5.68      |
| Republican Avenue    | Mapleville Road - MD 66   | Crystal Falls Drive   | 0.80      |
| Black Rock Lane      | Crystal Falls Drive       | Cul de sac            | 0.24      |
| White Oak Drive      | Crystal Falls Drive       | Dead End              | 0.35      |
| Academy Lane         | Crystal Falls Drive       | Gate                  | 0.28      |
| Jugtown Road         | Dead End                  | End of Pavement       | 0.38      |
| Neck Road            | Falling Waters Road       | Dead End              | 2.53      |
| Natural Well Road    | Falling Waters Road       | Dam #4 Road           | 1.84      |
| Dellinger Road       | Neck Road                 | Dam #4 Road           | 1.84      |
| Avis Mill Road       | Dellinger Road            | Dead End              | 0.65      |
|                      |                           | TO.                   | ΓAL 31.33 |