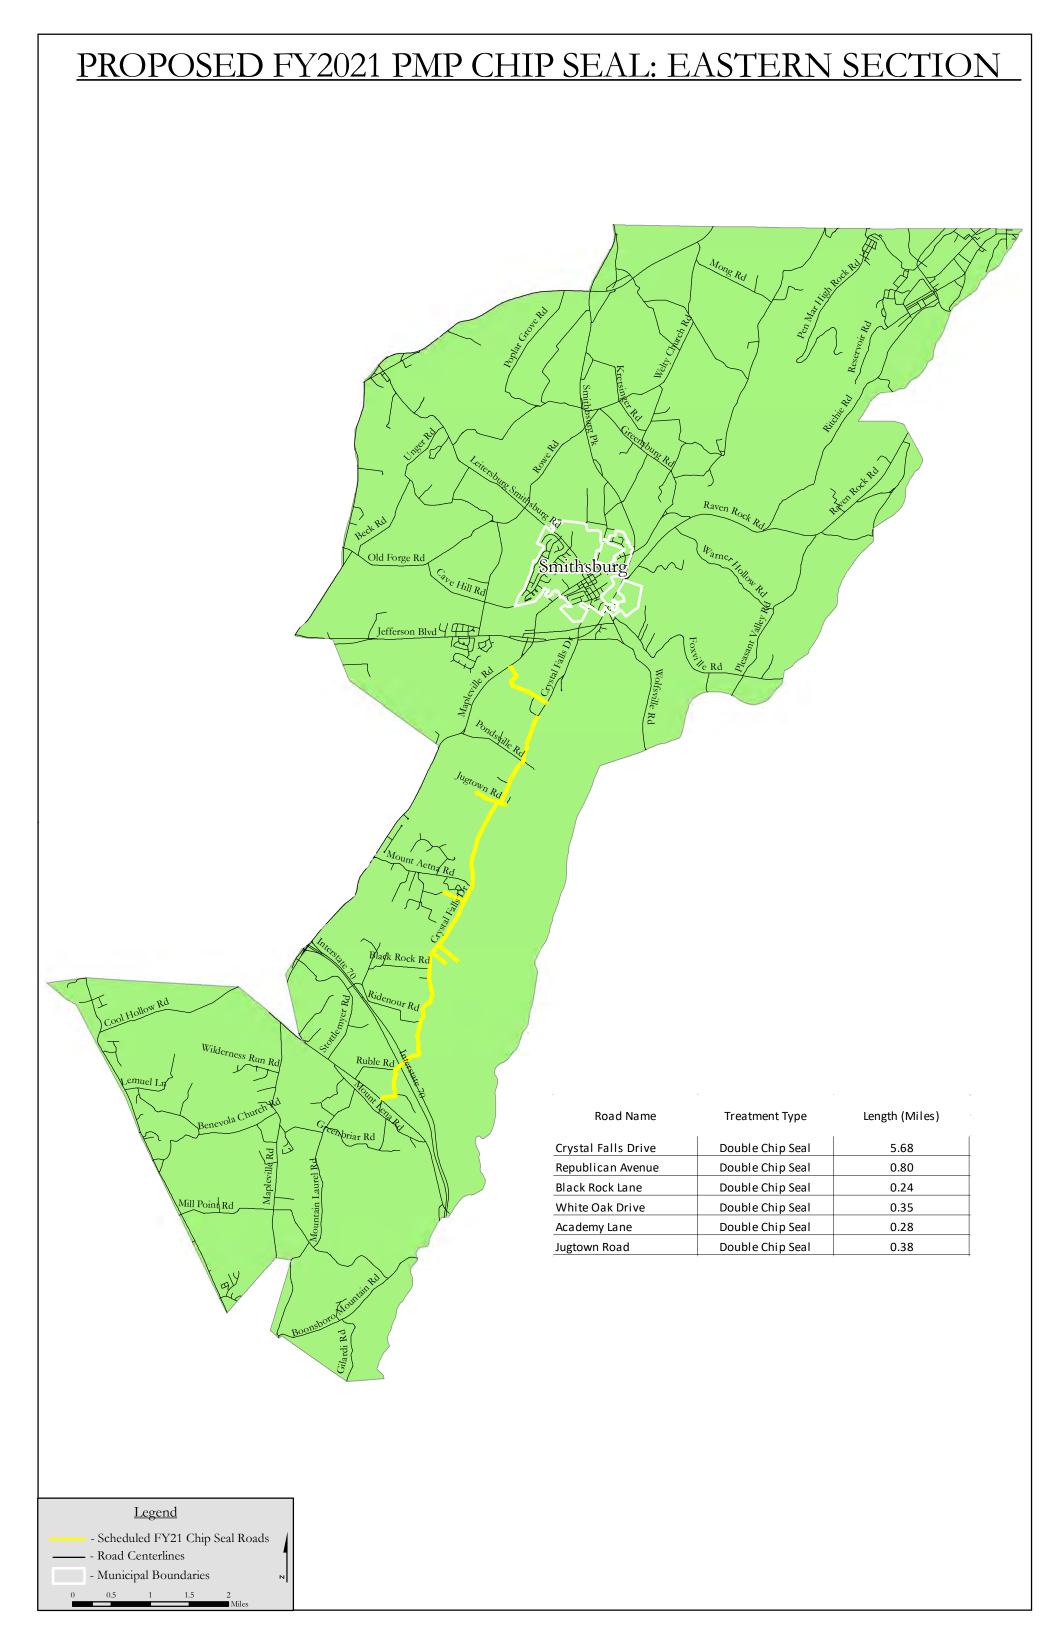

### PROPOSED FY'21 CHIP SEAL ROAD LIST

### **PROJECT NO. 28-286**

|                      |                           |                       | LENGTH    |
|----------------------|---------------------------|-----------------------|-----------|
| ROAD NAME            | FROM                      | ТО                    | A411 F    |
| Sandy Mile Road      | Western Pike - MD 144     | PA Line               | 1.72      |
| Creek Road           | Sandy Mile Road           | Hancock Town Limits   | 2.35      |
| Broadfording Road    | Blairs Valley Road        | St. Paul Road         | 2.71      |
| Pearre Road          | Woodmont Road             | Ziegler Road          | 2.48      |
| Trego Mountain Road  | Trego Road                | Chestnut Grove Road   | 1.90      |
| Marble Quarry Road   | Rohrersville Road - MD 67 | Mount Briar Road      | 1.30      |
| Burnside Bridge Road | East High Street          | Porterstown Road      | 4.28      |
| Crystal Falls Drive  | Orange Blossom Court      | National Pike - MD 40 | 5.68      |
| Republican Avenue    | Mapleville Road - MD 66   | Crystal Falls Drive   | 0.80      |
| Black Rock Lane      | Crystal Falls Drive       | Cul de sac            | 0.24      |
| White Oak Drive      | Crystal Falls Drive       | Dead End              | 0.35      |
| Academy Lane         | Crystal Falls Drive       | Gate                  | 0.28      |
| Jugtown Road         | Dead End                  | End of Pavement       | 0.38      |
| Neck Road            | Falling Waters Road       | Dead End              | 2.53      |
| Natural Well Road    | Falling Waters Road       | Dam #4 Road           | 1.84      |
| Dellinger Road       | Neck Road                 | Dam #4 Road           | 1.84      |
| Avis Mill Road       | Dellinger Road            | Dead End              | 0.65      |
|                      |                           | TO.                   | ΓAL 31.33 |