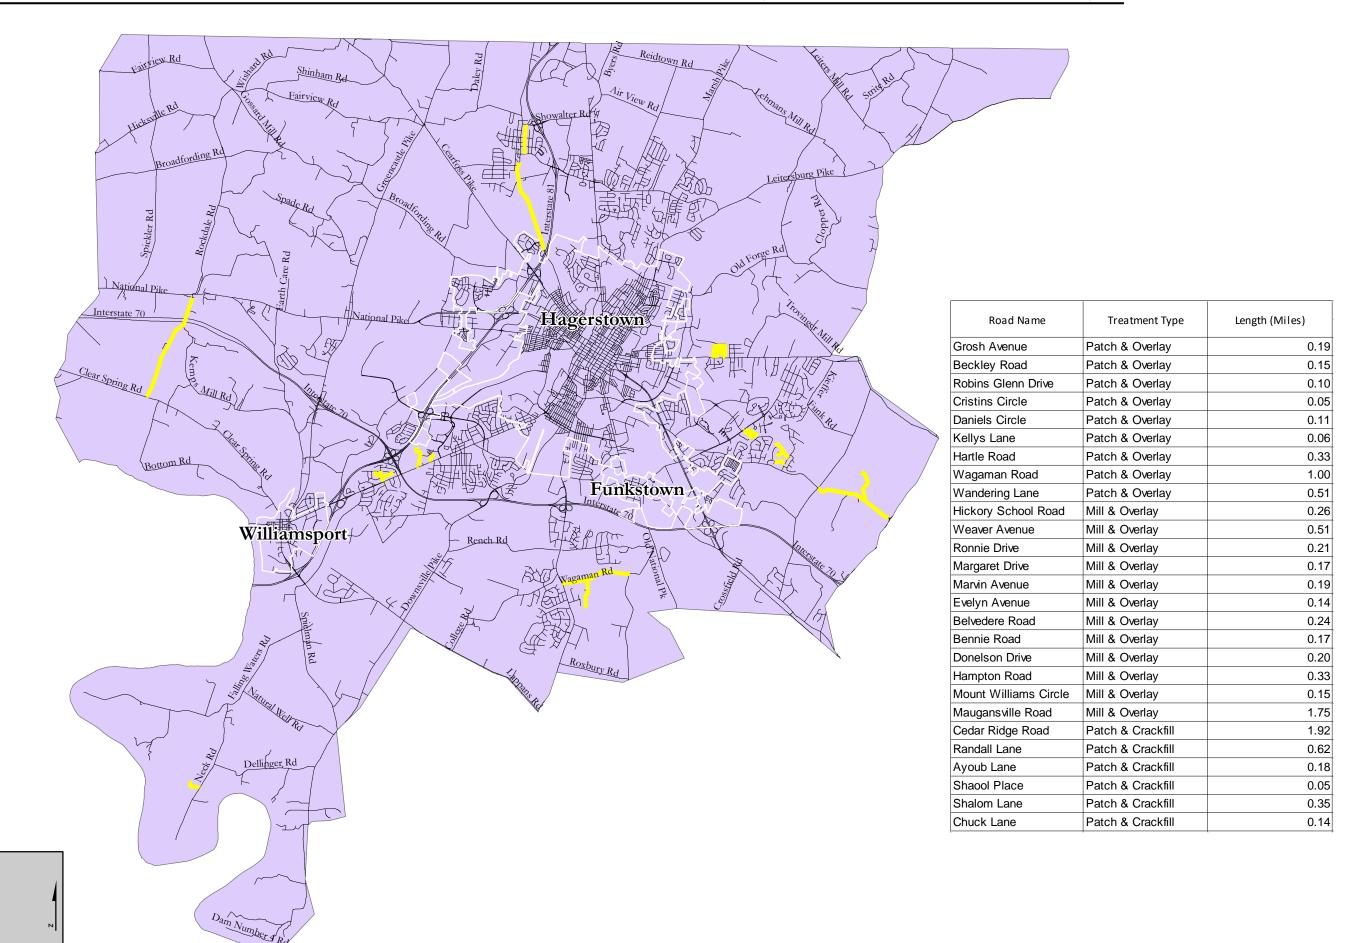

### PROPOSED FY'21 CHIP SEAL ROAD LIST

### **PROJECT NO. 28-286**

|                      |                           |                       | LENGTH    |
|----------------------|---------------------------|-----------------------|-----------|
| ROAD NAME            | FROM                      | ТО                    | A411 F    |
| Sandy Mile Road      | Western Pike - MD 144     | PA Line               | 1.72      |
| Creek Road           | Sandy Mile Road           | Hancock Town Limits   | 2.35      |
| Broadfording Road    | Blairs Valley Road        | St. Paul Road         | 2.71      |
| Pearre Road          | Woodmont Road             | Ziegler Road          | 2.48      |
| Trego Mountain Road  | Trego Road                | Chestnut Grove Road   | 1.90      |
| Marble Quarry Road   | Rohrersville Road - MD 67 | Mount Briar Road      | 1.30      |
| Burnside Bridge Road | East High Street          | Porterstown Road      | 4.28      |
| Crystal Falls Drive  | Orange Blossom Court      | National Pike - MD 40 | 5.68      |
| Republican Avenue    | Mapleville Road - MD 66   | Crystal Falls Drive   | 0.80      |
| Black Rock Lane      | Crystal Falls Drive       | Cul de sac            | 0.24      |
| White Oak Drive      | Crystal Falls Drive       | Dead End              | 0.35      |
| Academy Lane         | Crystal Falls Drive       | Gate                  | 0.28      |
| Jugtown Road         | Dead End                  | End of Pavement       | 0.38      |
| Neck Road            | Falling Waters Road       | Dead End              | 2.53      |
| Natural Well Road    | Falling Waters Road       | Dam #4 Road           | 1.84      |
| Dellinger Road       | Neck Road                 | Dam #4 Road           | 1.84      |
| Avis Mill Road       | Dellinger Road            | Dead End              | 0.65      |
|                      |                           | TO.                   | ΓAL 31.33 |