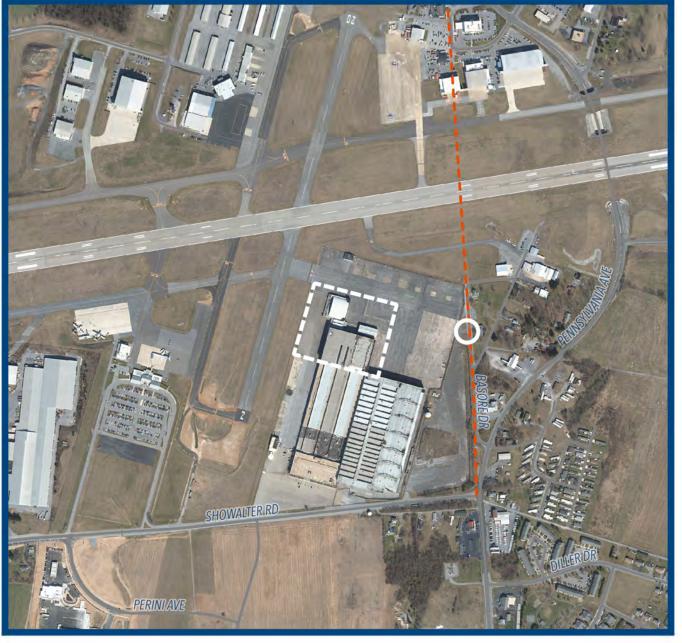

Washington County Assistant, HCWHA

**RECOMMENDED MOTION:** Approve the request to amend the boundaries of the HCWHA to include a portion of the property located at 18540 Showalter Road.

**REPORT-IN-BRIEF:** The Hagerstown Aviation Museum is seeking to have a small area within the Hagerstown Regional Airport included in the boundaries of the HCWHA, a state-certified heritage area under the auspices of the Maryland Heritage Areas Authority (MHAA). The approximate area that is being requested for inclusion is approximately 550ft by 400ft as depicted on the attached map.

The current request would limit the extension of the heritage area boundary to a very targeted area that includes the original Fairchild Dome and Executive Hangars in order to allow the Hagerstown Aviation Museum and other non-profit organizations that may eventually be housed there to be eligible for Maryland Heritage Areas Authority grant funding and technical support.

### Hagerstown Aviation Museum | Heart of the Civil War Heritage Area Boundary Amendment Application Map