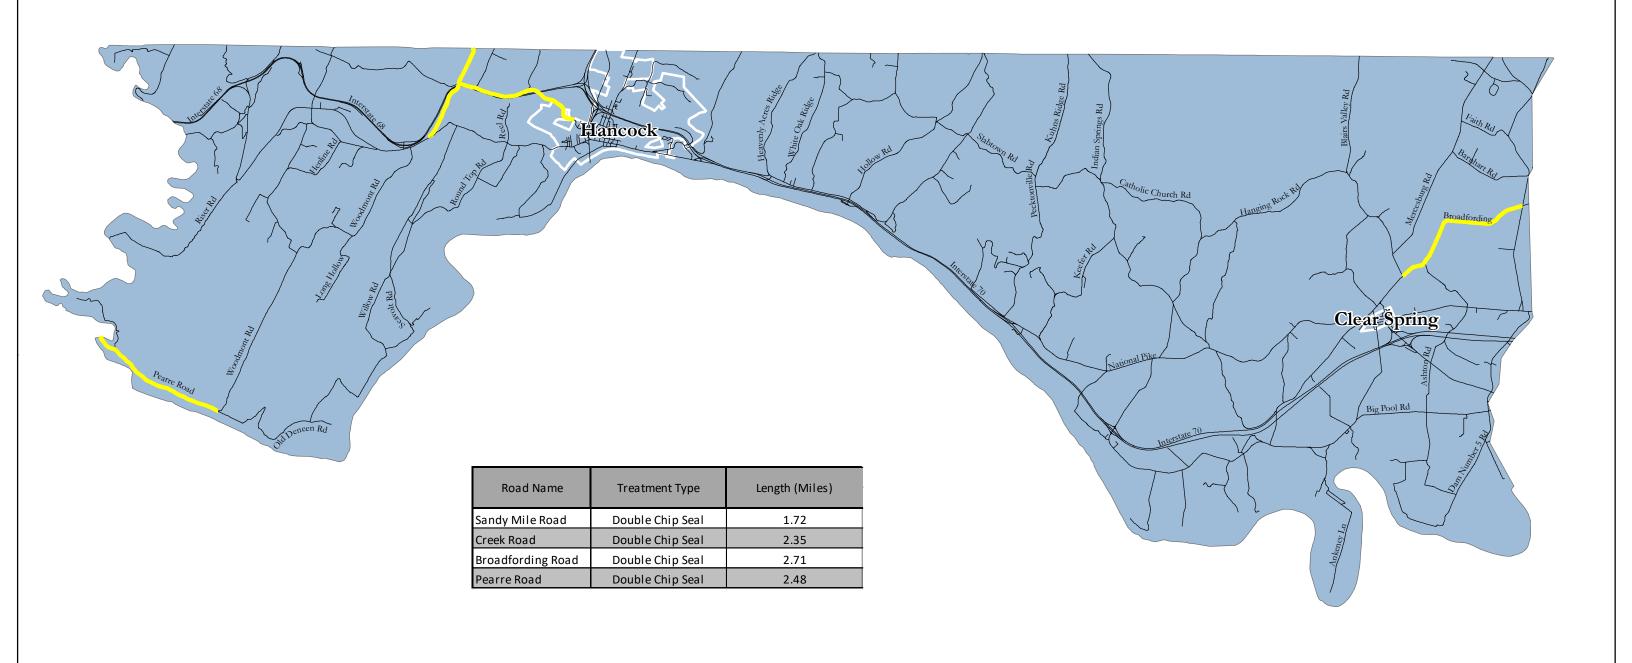

### PROPOSED FY'21 CHIP SEAL ROAD LIST

### **PROJECT NO. 28-286**

|                      |                           |                       | LENGTH    |
|----------------------|---------------------------|-----------------------|-----------|
| ROAD NAME            | FROM                      | ТО                    | A411 F    |
| Sandy Mile Road      | Western Pike - MD 144     | PA Line               | 1.72      |
| Creek Road           | Sandy Mile Road           | Hancock Town Limits   | 2.35      |
| Broadfording Road    | Blairs Valley Road        | St. Paul Road         | 2.71      |
| Pearre Road          | Woodmont Road             | Ziegler Road          | 2.48      |
| Trego Mountain Road  | Trego Road                | Chestnut Grove Road   | 1.90      |
| Marble Quarry Road   | Rohrersville Road - MD 67 | Mount Briar Road      | 1.30      |
| Burnside Bridge Road | East High Street          | Porterstown Road      | 4.28      |
| Crystal Falls Drive  | Orange Blossom Court      | National Pike - MD 40 | 5.68      |
| Republican Avenue    | Mapleville Road - MD 66   | Crystal Falls Drive   | 0.80      |
| Black Rock Lane      | Crystal Falls Drive       | Cul de sac            | 0.24      |
| White Oak Drive      | Crystal Falls Drive       | Dead End              | 0.35      |
| Academy Lane         | Crystal Falls Drive       | Gate                  | 0.28      |
| Jugtown Road         | Dead End                  | End of Pavement       | 0.38      |
| Neck Road            | Falling Waters Road       | Dead End              | 2.53      |
| Natural Well Road    | Falling Waters Road       | Dam #4 Road           | 1.84      |
| Dellinger Road       | Neck Road                 | Dam #4 Road           | 1.84      |
| Avis Mill Road       | Dellinger Road            | Dead End              | 0.65      |
|                      |                           | TO.                   | ΓAL 31.33 |