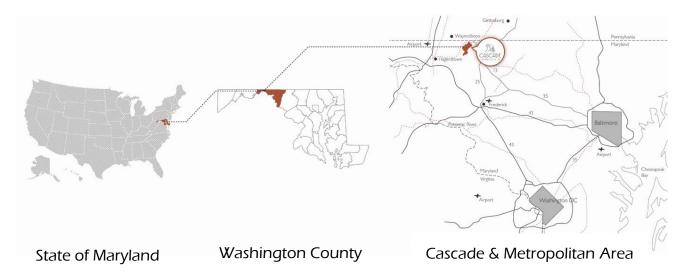

scade. Featuring mountain scenery, beautiful lakes, a vibrant culture, a rich history and a healthy environment, Cascade is the best kept secret in Maryland.
- Cascade Town Center is a 591-acre mixed-use development project at the former Fort Ritchie Army Base located in the northeast corner of Washington County, Maryland.
- The project site offers 303 acres of developable land and an additional 254 acres of wooded land for the 2nd phase development.
- Self-sufficient community with all the amenities centering around six themes: Mixed-use retail, Resort, Academic, Health & Wellness, Residential and Commercial.
- The Cascade Town Centre will incorporate state-of-the-art facilities and cutting-edge technologies to be reborn as a smart city while preserving its beautiful nature and history.



#### Cascade, Washington County, Maryland

- Perfectly located at a strategic crossroads of major interstates, rail lines, and airways — close to a major international port, and just an hour from Washington, D.C./Baltimore metro areas
- An outstanding and affordable quality of life
- Washington County, Maryland, offers one of the most dynamic and ideal business locations in the Eastern United States.

#### Inspiration

# CASCADE TOWN CENTRE... ...a place for balance and harmony with nature, and the ideal relationship between **structure** and the natural environment...

#### Gensler

Gensler is a global design and architecture firm that delivers a wide range of project types around the world and operates offices in 48 cities in 16 countries worldwide.







Cascade Town Centre | Master