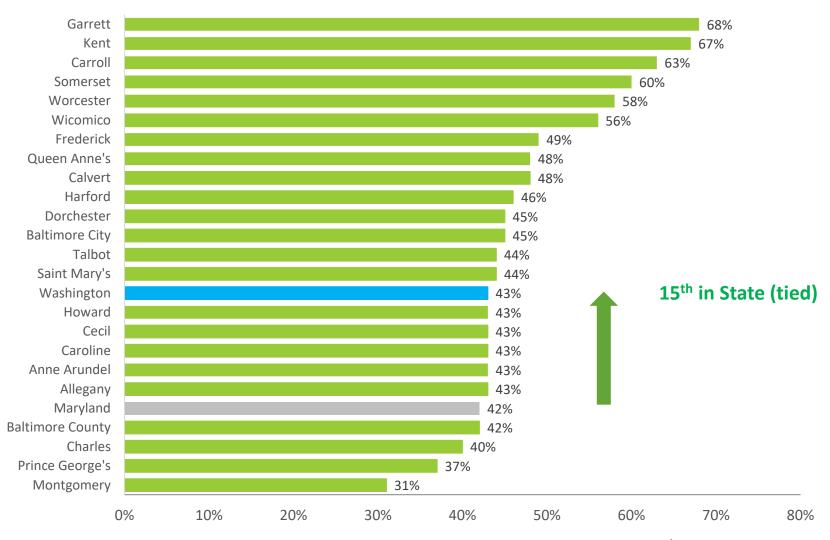

6,663

30,000

1,243,676

15,000

1,473,676

(15,000)

230,000

-50.00%

18.49%

# Board of Education's FY2020 Draft Budget Board of Education Members and Staff

Washington County Board of Education Joint Meeting with Washington County Board of County Commissioners February 26, 2019



## Overarching themes for FY2020 Budget

- Kindergarten Readiness
- Complex Student Needs
- Recruit, Train, and Retain Employees
- Emerging Needs

### Budget Initiatives – Kindergarten Readiness

- Increase pre-kindergarten classrooms
  - Goal of 1345 students
  - Create 20 new programs
  - Prepare more students for kindergarten

#### Demonstrate Kindergarten Readiness by Jurisdiction 2017



#### Demonstrate Kindergarten Readiness by Jurisdiction 2018



#### Prior Care Pre-Kindergarten and Readiness 2017



Note: Prior Care is Parent Reported

Joint Meeting with County Commissioners

February 26, 2019

#### Prior Care Pre-Kindergarten and Readiness 2018



Note: Prior Care is Parent Reported

Joint Meeting with County Commissioners

February 26, 2019

# The Impact of Expansion and High Quality Instruction Over Three Years – Readiness of Pre-Kindergarten



#### Pre-Kindergarten Expansion



<sup>\*</sup>In 2018/19, full-day Pre-Kindergarten access was offered to all eligible students at every elementary school.

#### Gains in Kindergarten Readiness



#### **Kindergarten Readiness Assessment**



### Budget Initiatives – Complex Student Needs

- PreK-12 Enrollment 22,683
- Free and Reduced Priced Meal eligible students 10,240
- Special Education students 2,442
- Homeless students 889
- Engl