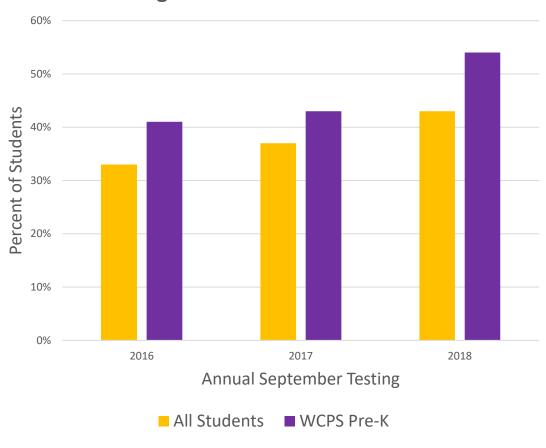

for kindergarten

#### Demonstrate Kindergarten Readiness by Jurisdiction 2017



#### Demonstrate Kindergarten Readiness by Jurisdiction 2018



#### Prior Care Pre-Kindergarten and Readiness 2017



Note: Prior Care is Parent Reported

Joint Meeting with County Commissioners

February 26, 2019

#### Prior Care Pre-Kindergarten and Readiness 2018



Note: Prior Care is Parent Reported

Joint Meeting with County Commissioners

February 26, 2019

# The Impact of Expansion and High Quality Instruction Over Three Years – Readiness of Pre-Kindergarten



#### Pre-Kindergarten Expansion



<sup>\*</sup>In 2018/19, full-day Pre-Kindergarten access was offered to all eligible students at every elementary school.

#### Gains in Kindergarten Readiness



#### **Kindergarten Readiness Assessment**



### Budget Initiatives – Complex Student Needs

- PreK-12 Enrollment 22,683
- Free and Reduced Priced Meal eligible students 10,240
- Special Education students 2,442
- Homeless students 889
- English Learner students 567
- Habitually truant students 416
- Home and hospital teaching students 251

### Budget Initiatives – Complex Student Needs

- Improve student services and support
  - Add 10 counselors/social workers
  - Fund 18 paraprofessionals added in FY2019 to address severe student needs
- Provide services for English Learners (EL)
  - Add 3 EL teachers

#### Budget Initiatives – Recruit, Train, and Retain Employees

- Provide competitive salaries and wages
- Address healthcare costs
- Enhance pay for substitute teachers
- Meet pension payment requirement
- Address Other Post Empl