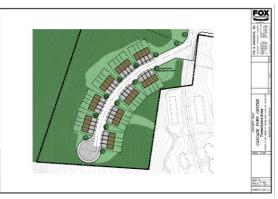

**Property Listing**

- JGBLI is working with licensed real estate professionals to list the Cascade Town Centre properties for sale & lease.
- The properties owned by Washington County (519-acre property excluding 63-acre lakefront property out of 591-acre Cascade Town Centre) will be listed upon completion of property appraisals from Washington County.



519-acre Mixed-use



20-acre Resort



63-acre Mixed-use



The Castle



Commissary



Lakeside Hall



Building #201



Building #521



Building #102



Building #202



Buildings #601 & #603



SCIF Building



Building #360



Building #607



Building #160



Post Exchange



Finger Buildings

# Townhome Brand Hotel Food Hall Restaurant Boutique Hotel University Museum Incubator Hospital R&D

## **Kick-Starter: 36 Townhomes**







- In partnership with Fox & Associates, JGBLI prepared a concept plan for the 63-acre lakefront property and has received a demolition permit from Washington County to kick-start the Cascade Town Centre development project.
- With the demolition permit, JGBLI is expecting site work at the lakefront property to begin soon, in partnership with W.F. Delauter & Son.
- JGBLI is also actively in discussion with home builders to establish affordable townhomes as soon as the site work is completed.
- Four townhome sites in this initial phase will be developed in succession, with 36 townhomes to be built.

|  | Townhome       |
|--|----------------|
|  | Brand Hotel    |
|  | Food Hall      |
|  | Restaurant     |
|  | Boutique Hotel |
|  | University     |
|  | Museum         |
|  | Incubator