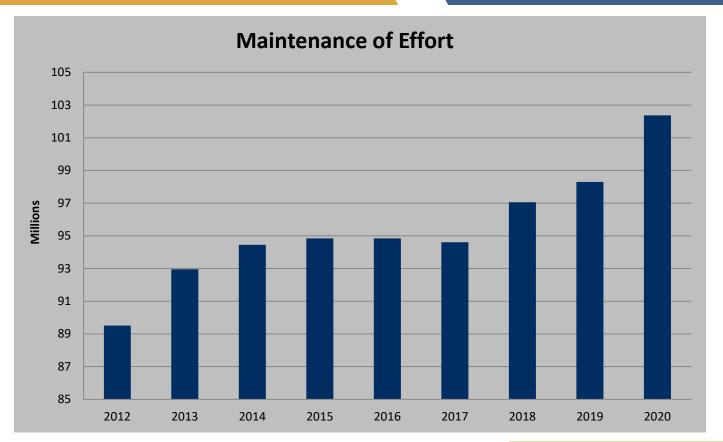

**FISCAL IMPACT:** The BOE's FY2020 Draft General Fund Budget is valued at \$286,576,064, with \$102,370,353 requested in county funding. The BOE is requesting \$3,839,593 in funding above the FY2019 level, \$2,451,010 as a result of the county being identified as a "low effort" county per COMAR 13A.02.05.05, and \$1,878,963 above maintenance of effort.