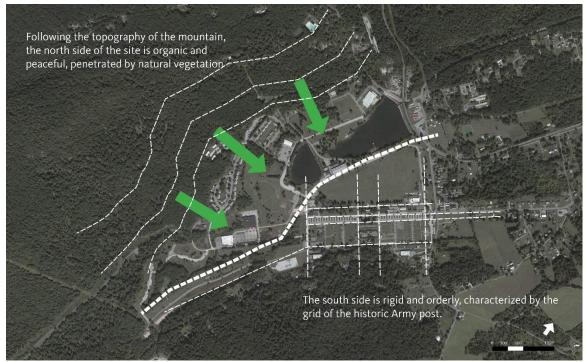

ed at a strategic crossroads of major interstates, rail lines, and airways — close to a major international port, and just an hour from Washington, D.C./Baltimore metro areas
- An outstanding and affordable quality of life
- Washington County, Maryland, offers one of the most dynamic and ideal business locations in the Eastern United States.

#### Inspiration

# CASCADE TOWN CENTRE... ...a place for balance and harmony with nature, and the ideal relationship between **structure** and the natural environment...

#### Gensler

Gensler is a global design and architecture firm that delivers a wide range of project types around the world and operates offices in 48 cities in 16 countries worldwide.







Cascade Town Centre | Master Plan Concepts | Gensler | April 8, 2017 3

## **Background**



Cascade Town Centre | Master Plan Concepts | Gensler | April 8, 2017 4

#### Gensler

Gensler is a global design and architecture firm that delivers a wide range of project types around the world and operates offices in 48 cities in 16 countries worldwide.



Cascade Town Centre | Master Plan Concepts | Gensler | April 8, 2017 5

#### **Initial Master Plan**

# The Plan The part is based in a max of modern and traditional planning principles, and takes advantage of the site's natural assets and loadures. The dayring list follow represent a flexible framework for development of the air. The plan shown here is four lustrative purposes, and represents one potential moderate strendly solution. 1/4 mi | 5-minute walk

Cascade Town Centre | Master Plan Concepts | Gensler | April 8, 2017 7

###