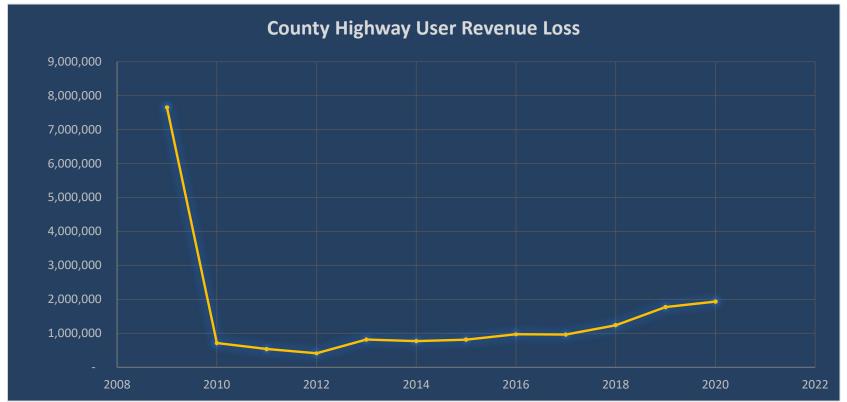

ngton County, Maryland Board of Education



The annual % increase per pupil required to meet Maintenance of Effort (MOE) is derived from the <u>lesser</u> of three factors, after the 5-year statewide moving average for funding has been determined.

For FY2020:

| A. A county's increase in the local wealth per pupil        | 2.70% |  |  |  |
|-------------------------------------------------------------|-------|--|--|--|
| or                                                          |       |  |  |  |
| B. The statewide average increase in local wealth per pupil | 3.20% |  |  |  |
| or                                                          |       |  |  |  |

For FY2020 the <u>lesser</u> is the 2.50%

C. 2.5%

2.50%

### **Maintenance of Effort**





### **Highway User Revenue Loss**





## **County & State Comparison**











- ➤ BOCC has lost approximately \$7,000,000 per year since FY2010 in Highway User Revenue (HUR)
- ➤ The cumulative loss since FY2010 of over \$70 million (and growing) has affected the BOCC's ability to fund all requests at 100% each year

### **Future Outlook**

Washington County, Maryland Board of Education



## 5-Step Approach to FY2020 County Budget

#### **Step One**

Start with prior year base operating budget for all departments and agencies

### **Step Two**

Fund mandates

**Step Three** 

Safety Critical

### **Step Four**

**Employee Step** 

#### Prior year base budget \$229.6M plus mandates

(Maintenance of Effort: \$1,960,627 and Debt Service: \$1,156,250) exceed available FY2020 revenues of \$230.8M.

#### **Step Five**

Increas