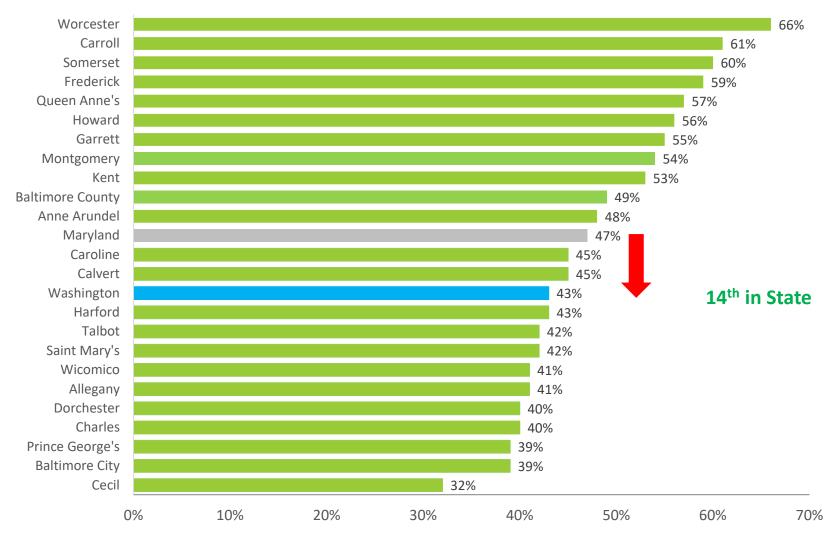

959,792

0

1,033,336

**Program Total** 

22,090

1,186,663

30,000

1,243,676

15,000

1,473,676

(15,000)

230,000

-50.00%

18.49%

# Board of Education's FY2020 Draft Budget Board of Education Members and Staff

Washington County Board of Education Joint Meeting with Washington County Board of County Commissioners February 26, 2019



## Overarching themes for FY2020 Budget

- Kindergarten Readiness
- Complex Student Needs
- Recruit, Train, and Retain Employees
- Emerging Needs

### Budget Initiatives – Kindergarten Readiness

- Increase pre-kindergarten classrooms
  - Goal of 1345 students
  - Create 20 new programs
  - Prepare more students for kindergarten

#### Demonstrate Kindergarten Readiness by Jurisdiction 2017



#### Demonstrate Kindergarten Readiness by Jurisdiction 2018



#### Prior Care Pre-Kindergarten and Readiness 2017



Note: Prior Care is Parent Reported

Joint Meeting with County Commissioners

February 26, 2019

#### Prior Care Pre-Kindergarten and Readiness 2018



Note: Prior Care is Parent Reported

Joint Meeting with County Commissioners

February 26, 2019

# The Impact of Expansion and High Quality Instruction Over Three Years – Readiness of Pre-Kindergarten



#### Pre-Kindergarten Expansion



<sup>\*</sup>In 2018/19, full-day Pre-Kindergarten access was offered to all eligible students at every elementary school.

#### Gains in Kindergarten Readiness



#### **Kindergarten Readiness Assessment**



### Budget Initiatives – Complex Student Needs

- PreK-12 Enrollment 22,683
- Free and Reduced Priced Meal eligible students 10,240
- Special