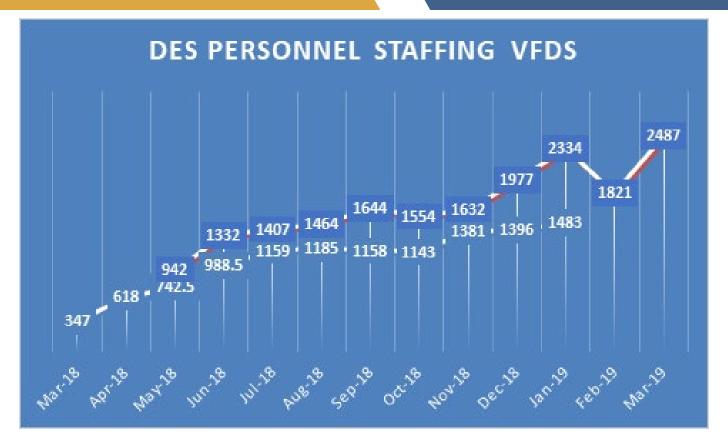

- 04:30 P.M RECESS
- 06:00 P.M. RECONVENE IN OPEN SESSION
- 06:05 P.M. COMMISSIONERS' REPORTS AND COMMENTS
- 06:15 P.M. REPORTS FROM COUNTY STAFF
- 06:20 P.M. CITIZENS PARTICIPATION
- 06:30 P.M. EMERGENCY SERVICES OVERVIEW UPDATE R. David Hays, Director, Division of Emergency Services, Robert Moncrief, President, Washington County Volunteer Fire and Rescue Association
- 06:50 P.M. PRESENTATION OF PROCLAMATION ANNOUNCING FEBRUARY 16-23, 2019 AS FUTURE FARMERS OF AMERICA (FFA) Week– *Board of County Commissioners*,