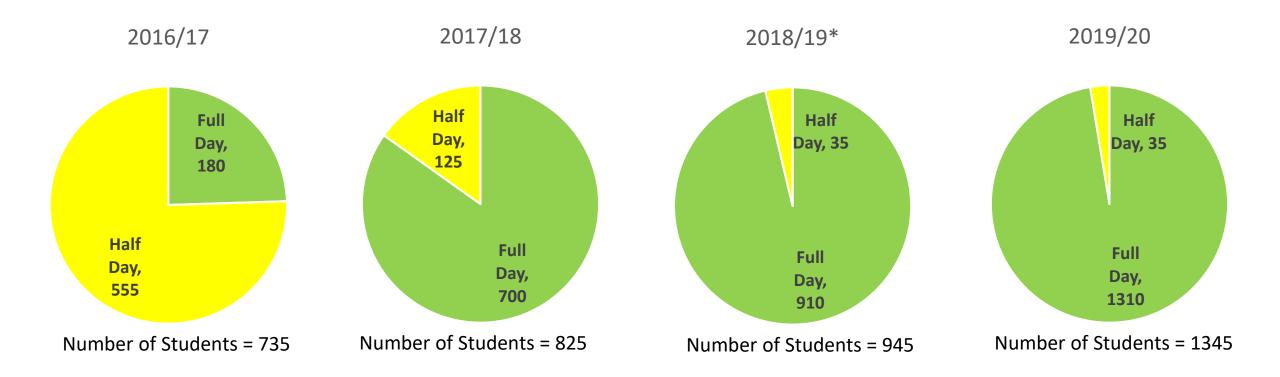

in, and Retain Employees
- Emerging Needs

### Budget Initiatives – Kindergarten Readiness

- Increase pre-kindergarten classrooms
  - Goal of 1345 students
  - Create 20 new programs
  - Prepare more students for kindergarten

#### Demonstrate Kindergarten Readiness by Jurisdiction 2017



#### Demonstrate Kindergarten Readiness by Jurisdiction 2018



#### Prior Care Pre-Kindergarten and Readiness 2017



Note: Prior Care is Parent Reported

Joint Meeting with County Commissioners

February 26, 2019

#### Prior Care Pre-Kindergarten and Readiness 2018



Note: Prior Care is Parent Reported

Joint Meeting with County Commissioners

February 26, 2019

# The Impact of Expansion and High Quality Instruction Over Three Years – Readiness of Pre-Kindergarten



#### Pre-Kindergarten Expansion



<sup>\*</sup>In 2018/19, full-day Pre-Kindergarten access was offered to all eligible students at every elementary school.

#### Gains in Kindergarten Readiness



#### **Kindergarten Readiness Assessment**



### Budget Initiatives – Complex Student Needs

- PreK-12 Enrollment 22,683
- Free and Reduced Priced Meal eligible students 10,240
- Special Education students 2,442
- Homeless students 889
- English Learner students 567
- Habitually truant students 416
- Home and hospital teaching students 251

### Budget Initiatives – Complex Student Needs

- Improve student services and support
  - Add 10 counselors/social workers
  - Fund 18 paraprofessionals added in FY2019 to address severe student needs
- Provide services for English Learners (EL)
  - Add 3 EL teachers

#### Budget Initiati