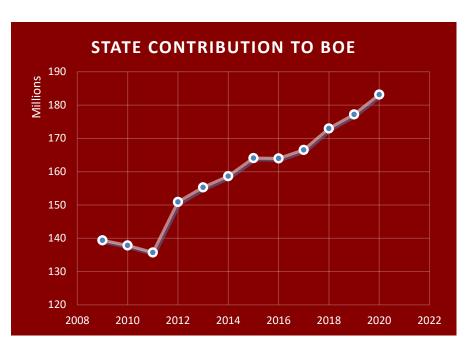

**FISCAL IMPACT:** The BOE's FY2020 Draft General Fund Budget is valued at \$286,576,064, with \$102,370,353 requested in county funding. The BOE is requesting \$3,839,593 in funding above the FY2019 level, \$2,451,010 as a result of the county being identified as a "low effort" county per COMAR 13A.02.05.05, and \$1,878,963 above maintenance of effort.