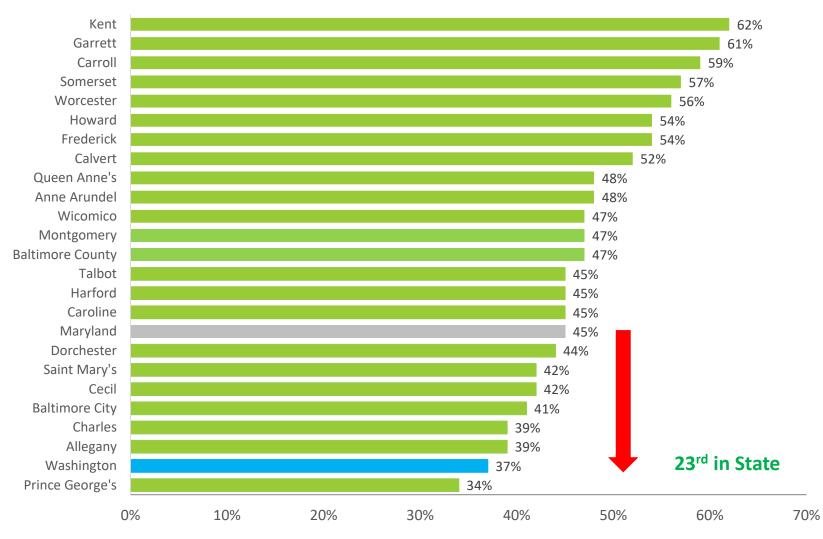

| 0.00%                              | 12       |

3,108

959,792

0

1,033,336

**Program Total** 

22,090

1,186,663

30,000

1,243,676

15,000

1,473,676

(15,000)

230,000

-50.00%

18.49%

# Board of Education's FY2020 Draft Budget Board of Education Members and Staff

Washington County Board of Education Joint Meeting with Washington County Board of County Commissioners February 26, 2019



## Overarching themes for FY2020 Budget

- Kindergarten Readiness
- Complex Student Needs
- Recruit, Train, and Retain Employees
- Emerging Needs

### Budget Initiatives – Kindergarten Readiness

- Increase pre-kindergarten classrooms
  - Goal of 1345 students
  - Create 20 new programs
  - Prepare more students for kindergarten

#### Demonstrate Kindergarten Readiness by Jurisdiction 2017



#### Demonstrate Kindergarten Readiness by Jurisdiction 2018



#### Prior Care Pre-Kindergarten and Readiness 2017



Note: Prior Care is Parent Reported

Joint Meeting with County Commissioners

February 26, 2019

#### Prior Care Pre-Kindergarten and Readiness 2018



Note: Prior Care is Parent Reported

Joint Meeting with County Commissioners

February 26, 2019

# The Impact of Expansion and High Quality Instruction Over Three Years – Readiness of Pre-Kindergarten



#### Pre-Kindergarten Expansion



<sup>\*</sup>In 2018/19, full-day Pre-Kindergarten access was offered to all eligible students at every elementary school.

#### Gains in Kindergarten Readiness



#### **Kindergarten Readiness Assessment**



### Budget Initiatives – Complex Student Needs

- PreK-12 Enrollment 22,683
-