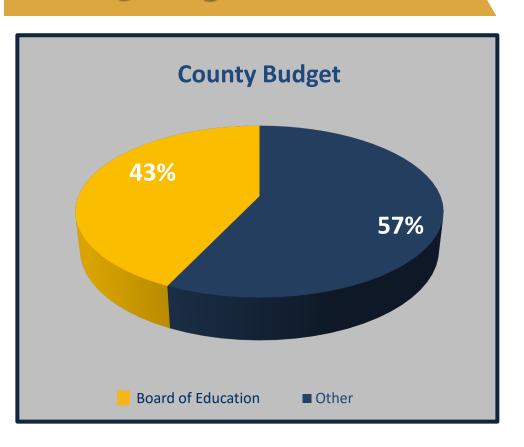

**FISCAL IMPACT:** The BOE's FY2020 Draft General Fund Budget is valued at \$286,576,064, with \$102,370,353 requested in county funding. The BOE is requesting \$3,839,593 in funding above the FY2019 level, \$2,451,010 as a result of the county being identified as a "low effort" county per COMAR 13A.02.05.05, and \$1,878,963 above maintenance of effort.