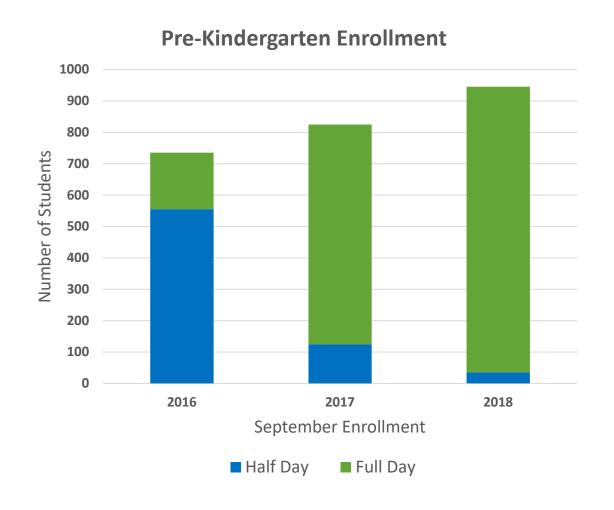

ate 20 new programs
  - Prepare more students for kindergarten

#### Demonstrate Kindergarten Readiness by Jurisdiction 2017



#### Demonstrate Kindergarten Readiness by Jurisdiction 2018



#### Prior Care Pre-Kindergarten and Readiness 2017



Note: Prior Care is Parent Reported

Joint Meeting with County Commissioners

February 26, 2019

#### Prior Care Pre-Kindergarten and Readiness 2018



Note: Prior Care is Parent Reported

Joint Meeting with County Commissioners

February 26, 2019

# The Impact of Expansion and High Quality Instruction Over Three Years – Readiness of Pre-Kindergarten



#### Pre-Kindergarten Expansion



<sup>\*</sup>In 2018/19, full-day Pre-Kindergarten access was offered to all eligible students at every elementary school.

#### Gains in Kindergarten Readiness



#### **Kindergarten Readiness Assessment**



### Budget Initiatives – Complex Student Needs

- PreK-12 Enrollment 22,683
- Free and Reduced Priced Meal eligible students 10,240
- Special Education students 2,442
- Homeless students 889
- English Learner students 567
- Habitually truant students 416
- Home and hospital teaching students 251

### Budget Initiatives – Complex Student Needs

- Improve student services and support
  - Add 10 counselors/social workers
  - Fund 18 paraprofessionals added in FY2019 to address severe student needs
- Provide services for English Learners (EL)
  - Add 3 EL teachers

#### Budget Initiatives – Recruit, Train, and Retain Employees

- Provide competitive salaries and wages
- Address healthcare costs
- Enhance pay for substitute teachers
- Meet pension