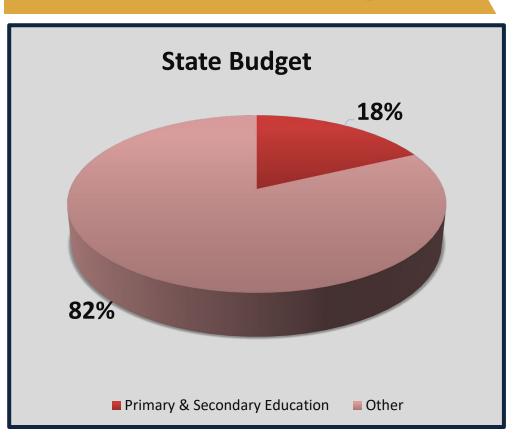

Washington County, Maryland February 26, 2019



"School funding in Maryland is mainly a combination of state and county funding, as very little comes from the federal government and school boards in Maryland do not have independent taxing authority."

### **County Budget**



## Washington County, Maryland **Board of Education**



- BOE accounts for more than 43% of General Fund taxpayer dollars each year
- **BOCC** appropriated
- \$2.2 million more in FY2018
- \$1.5 million more in FY2019

Approximately \$2 million more in FY2020 than the prior year's respectively

- Capital Projects
- \$1.2 million more in FY2019 for school safety

Increased the County's allocation to the BOE **\$4.6** million over the FY2018 ten year plan

### **County Budget**







## **State of Maryland Budget**



Washington County, Maryland **Board of Education** 



State has provided funding to BOE:

\$173 million in FY2018

\$177 million in FY2019

Est \$183 million in FY2020

### **State Contribution**







## **County's Contribution to Education**



- Operating Funding for Board of Education
- Capital Funding for K-12 school construction projects including capital maintenance
- Ongoing fiscal support to Hagerstown Community College and Washington County Public Free Library

### **Funding from County Government**

## Washington County, Maryland Board of Education



The annual % increase per pupil required to meet Maintenance of Effort (MOE) is derived from the <u>lesser</u> of three factors, after the 5-year statewide moving average for funding has been determined.

For FY2020:

| A. A co