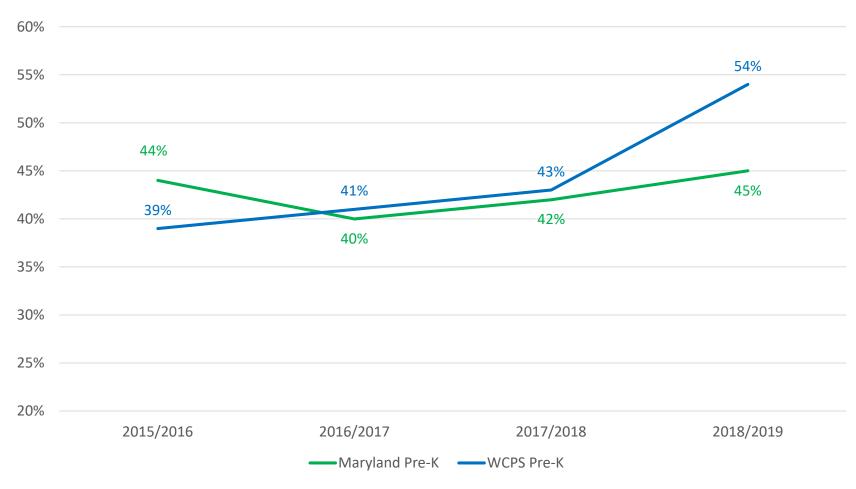

omplex Student Needs
- Recruit, Train, and Retain Employees
- Emerging Needs

### Budget Initiatives – Kindergarten Readiness

- Increase pre-kindergarten classrooms
  - Goal of 1345 students
  - Create 20 new programs
  - Prepare more students for kindergarten

#### Demonstrate Kindergarten Readiness by Jurisdiction 2017



#### Demonstrate Kindergarten Readiness by Jurisdiction 2018



#### Prior Care Pre-Kindergarten and Readiness 2017



Note: Prior Care is Parent Reported

Joint Meeting with County Commissioners

February 26, 2019

#### Prior Care Pre-Kindergarten and Readiness 2018



Note: Prior Care is Parent Reported

Joint Meeting with County Commissioners

February 26, 2019

# The Impact of Expansion and High Quality Instruction Over Three Years – Readiness of Pre-Kindergarten



#### Pre-Kindergarten Expansion



<sup>\*</sup>In 2018/19, full-day Pre-Kindergarten access was offered to all eligible students at every elementary school.

#### Gains in Kindergarten Readiness



#### **Kindergarten Readiness Assessment**



### Budget Initiatives – Complex Student Needs

- PreK-12 Enrollment 22,683
- Free and Reduced Priced Meal eligible students 10,240
- Special Education students 2,442
- Homeless students 889
- English Learner students 567
- Habitually truant students 416
- Home and hospital teaching students 251

### Budget Initiatives – Complex Student Needs

- Improve student services and support
  - Add 10 counselors/social workers
  - Fund 18 paraprofessionals added in FY2019 to address severe student needs
- Provide services for English Learners (EL)
  - Add