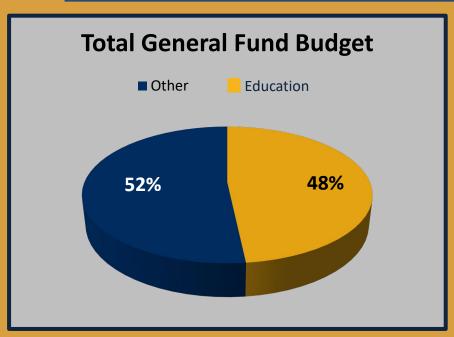

**FISCAL IMPACT:** The BOE's FY2020 Draft General Fund Budget is valued at \$286,576,064, with \$102,370,353 requested in county funding. The BOE is requesting \$3,839,593 in funding above the FY2019 level, \$2,451,010 as a result of the county being identified as a "low effort" county per COMAR 13A.02.05.05, and \$1,878,963 above maintenance of effort.