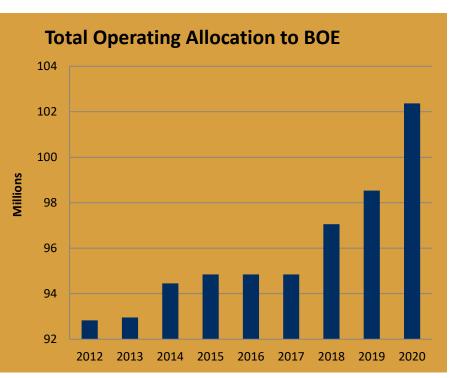

**FISCAL IMPACT:** The BOE's FY2020 Draft General Fund Budget is valued at \$286,576,064, with \$102,370,353 requested in county funding. The BOE is requesting \$3,839,593 in funding above the FY2019 level, \$2,451,010 as a result of the county being identified as a "low effort" county per COMAR 13A.02.05.05, and \$1,878,963 above maintenance of effort.