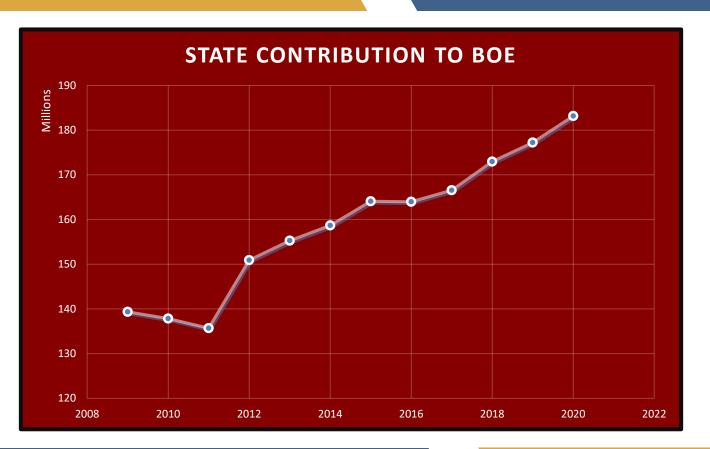

**FISCAL IMPACT:** The BOE's FY2020 Draft General Fund Budget is valued at \$286,576,064, with \$102,370,353 requested in county funding. The BOE is requesting \$3,839,593 in funding above the FY2019 level, \$2,451,010 as a result of the county being identified as a "low effort" county per COMAR 13A.02.05.05, and \$1,878,963 above maintenance of effort.