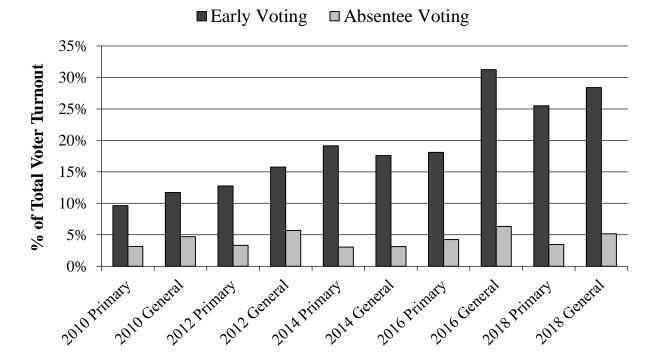

nnedy Direct Inquiries to: (410) 946-5510 (301) 970-5510

#### **Appendix – Early and Absentee Voting**

#### In Maryland

Maryland voters have the option of voting at an early voting center prior to Election Day or by absentee ballot, as alternatives to voting at a polling place on Election Day. In-person early voting at early voting centers was first implemented in 2010, and "no excuse" absentee voting (not requiring a reason that a voter cannot vote in person) was first allowed in 2006.

**Exhibit 1** shows that, as a percentage of overall turnout in the 2010 through 2018 elections, use of early voting has been generally increasing, surpassing 25% in recent elections, and use of absentee voting has been between 3% and 7%.

Exhibit 1
Maryland Early and Absentee Voting Turnout
2010-2018



**Election (and Total Voter Turnout for that Election)** 

Source: State Board of Elections; Department of Legislative Services

Chapters 157 and 158 of 2013 increased the number of early voting centers and the length of the early voting period, and Chapter 288 of 2016 further increased the number of centers. **Exhibit 2** and **Exhibit 3** show the changes made by Chapters 157 and 158 and Chapter 288. The number of early voting centers in each county, for the 2018 general election, is shown in **Exhibit 4**. A voter may vote at any early voting center in the voter's county of residence. In addition, pursuant to Chapters 157 and 158, an individual has been able to both register to vote (or change his/her voter registration address) and vote at an early voting center since 2016.

Chapters