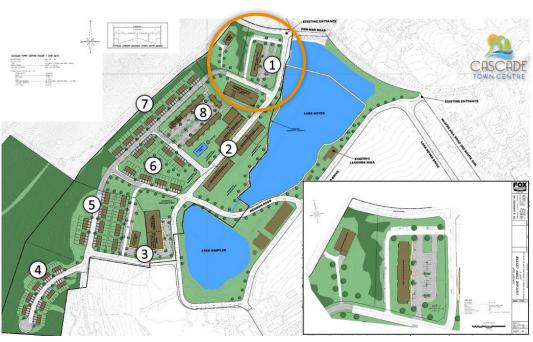

akefront property and has received a demolition permit from Washington County to kick-start the Cascade Town Centre development project.
- With the demolition permit, JGBLI is expecting site work at the lakefront property to begin soon, in partnership with W.F. Delauter & Son.
- JGBLI is also actively in discussion with home builders to establish affordable townhomes as soon as the site work is completed.
- Four townhome sites in this initial phase will be developed in succession, with 36 townhomes to be built.

|  | Townhome       |
|--|----------------|
|  | Brand Hotel    |
|  | Food Hall      |
|  | Restaurant     |
|  | Boutique Hotel |
|  | University     |
|  | Museum         |
|  | Incubator      |
|  | Hospital       |
|  | R&D            |

## **Kick-Starter: Brand-name Hotel**











- □ To kindle excitement around the Cascade Town Centre development, a brand-name hotel will be newly established in the 63-acre lakefront property at the north end of the Lake Royer.
- □ The 3-star hotel with 80-100 keys will be constructed on 2-4 acres, and will include meeting rooms, in-house laundry, indoor pool, gym, business center, breakfast area, convenient store, and other amenities.
- □ With 2 ski resorts (Ski Liberty and Whitetail Resort) and over 20 golf courses, and many other attractions within 30 minutes' driving distance, the location is ideal for the development of a quality mid-sized hotel.

# Townhome Brand Hotel Food Hall Restaurant Boutique Hotel University Museum Incubator Hospital R&D

## **Food Hall**















- Former Dining Hall (19,188 GSF/1F&B (s