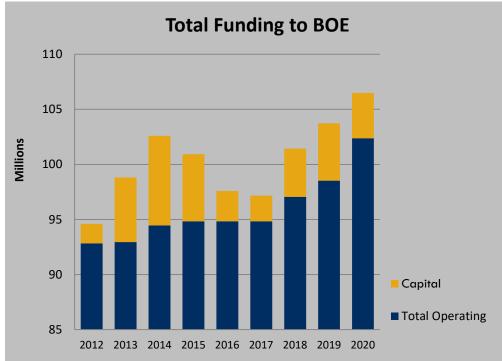

**FISCAL IMPACT:** The BOE's FY2020 Draft General Fund Budget is valued at \$286,576,064, with \$102,370,353 requested in county funding. The BOE is requesting \$3,839,593 in funding above the FY2019 level, \$2,451,010 as a result of the county being identified as a "low effort" county per COMAR 13A.02.05.05, and \$1,878,963 above maintenance of effort.