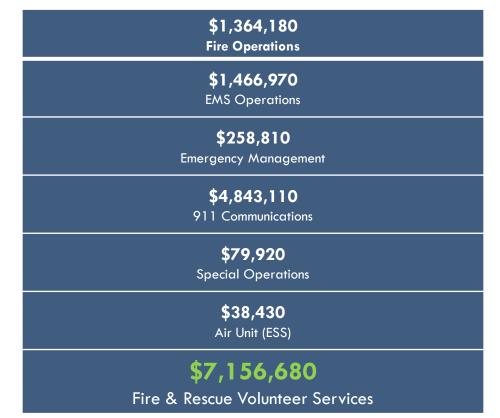

4.64** 

\$2,443,829.70



# STRATEGIC FIREFIGHTER STAFFING PLAN

### **Phase One**

8 Full-time
Firefighters
located at Special
Ops

23 Part-time Firefighters

#### **Phase Two**

60 Full-time
Firefighters
(one firefighter at each volunteer fire company)

2 Full-time Battalion Chiefs

**SAFER Grant** 

# **Phase Three**

2<sup>nd</sup> Firefighter at 8 stations (32 firefighters)

# **Phase Four**

2<sup>nd</sup> Firefighter at remaining 7 stations (28 firefighters)

## **Phase Five**

Add 3<sup>rd</sup> Battalion Chief

3<sup>rd</sup> Firefighter at 3 stations (12 firefighters)



# 60 Firefighters

One firefighter at each fire station per 24 hour period

\$4,597,164.00

# **Division of Emergency Services Budget**

# Washington County, Maryland Staffing Plan



# Fiscal Year 2019 Budget





- ➤ Fail Rates
- ➤ Staffing
- **≻** Apparatus
- **→** Facilities
- ➤ Sustainable Revenues

240-313-4364



# R. David Hays Director Division of Emergency Services

Washington County, MD

dhays@washco-md.net



|                  | REQUESTING<br>PHASE 2<br>STAFFING | WILL CONTINUE<br>to PROVIDE<br>CORP STAFFING | WILL CONTINUE to<br>USE DES PART-<br>TIME STAFFING | CORP<br>STAFFING<br>2016 | CORP<br>STAFFING<br>2017 | CORP<br>STAFFING<br>2018 | ADDITIONAL<br>GENERAL FUND<br>REQUEST |
|------------------|-----------------------------------|----------------------------------------------|----------------------------------------------------|--------------------------|--------------------------|--------------------------|---------------------------------------|
|                  |