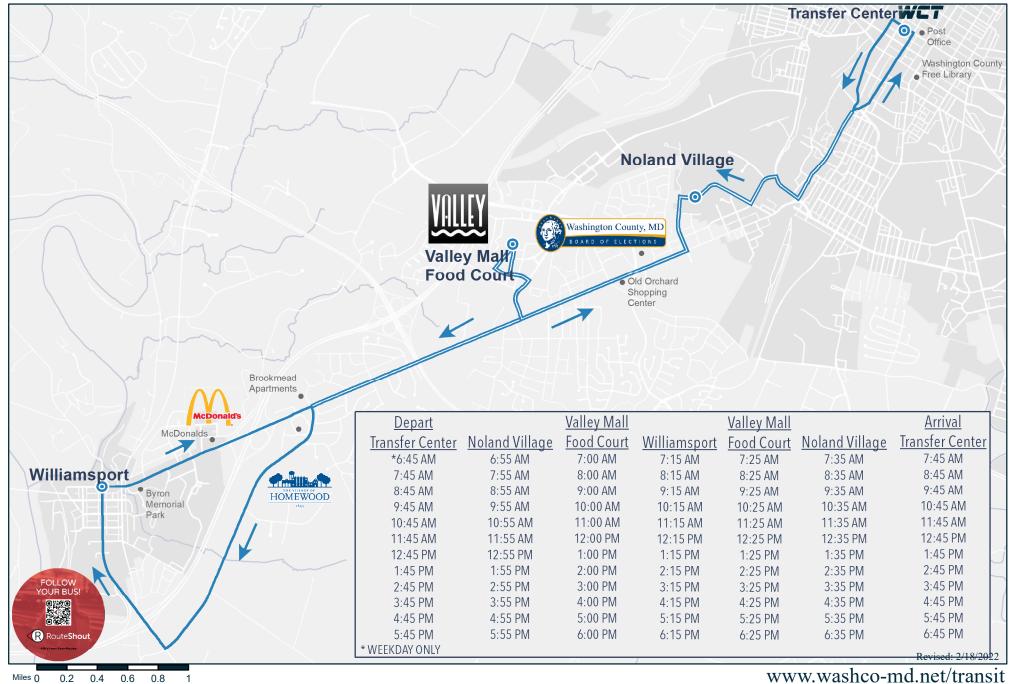

## WILLIAMSPORT - ROUTE #441

| 2 23          | Transfer Center                                                       |
|---------------|-----------------------------------------------------------------------|
| ←             | Depart Transfer Center turning left onto Franklin Street              |
| ←             | Turn left onto Walnut Street                                          |
| <b>↑</b>      | Continue by going around Park Circle onto Virginia Avenue             |
| $\rightarrow$ | Turn right onto Burhans Blvd.                                         |
| ←             | Turn left onto Sherman Avenue                                         |
| $\rightarrow$ | Turn right onto Noland Drive                                          |
| <b>←</b>      | Turn left onto Linwood Avenue                                         |
| $\rightarrow$ | Turn right onto Virginia Avenue                                       |
| $\rightarrow$ | Turn right onto Massey Blvd.                                          |
|               | Turn left onto Cole Road                                              |
| ←             | Take 2 <sup>nd</sup> right onto Valley Mall Road to <b>Food Court</b> |
| ←             | Exit Valley Mall turning left onto Cole Road                          |
| $\rightarrow$ | Turn right onto Massey Blvd.                                          |
| $\rightarrow$ | Turn right onto Virginia Avenue                                       |
| ←             | Turn left onto Governor Lane Blvd.                                    |
| $\rightarrow$ | Turn right onto MD Route 68                                           |
| <b>↑</b>      | Continue as Route 68 becomes Conococheague Street                     |
| $\rightarrow$ | Turn right onto <b>Potomac Street</b> in Williamsport                 |
| $\uparrow$    | Continue as Potomac becomes Virginia Avenue                           |
| ←             | Turn left onto Massey Blvd.                                           |
| ←             | Turn left onto Cole Road                                              |
| $\rightarrow$ | Take 2 <sup>nd</sup> right onto Valley Mall Road to <b>Food Court</b> |
| <b>←</b>      | Exit Valley Mall turning left onto Cole Road                          |
| $\rightarrow$ | Turn right onto Massey Blvd.                                          |
| <b>←</b>      | Turn left onto Virginia Avenue                                        |
| ←             | Turn left onto Linwood Avenue                                         |
| $\rightarrow$ | Turn right onto Noland Drive                                          |
| ←             | Turn left onto Sherman Avenue                                         |
| $\rightarrow$ | Turn right onto Burhans Blvd.                                         |
| <b>←</b>      | Turn left onto Virginia Avenue                                        |
| <u> </u>      | Continue by going around Park Circle onto Summit Avenue               |
| 1             | Continue as Summit becomes Jonathan Street                            |
| <b>←</b>      | Turn left onto Franklin Street                                        |
| <b>←</b>      | Turn left into <b>Transfer Center</b>                                 |
| - Co          | Transfer Center                                                       |