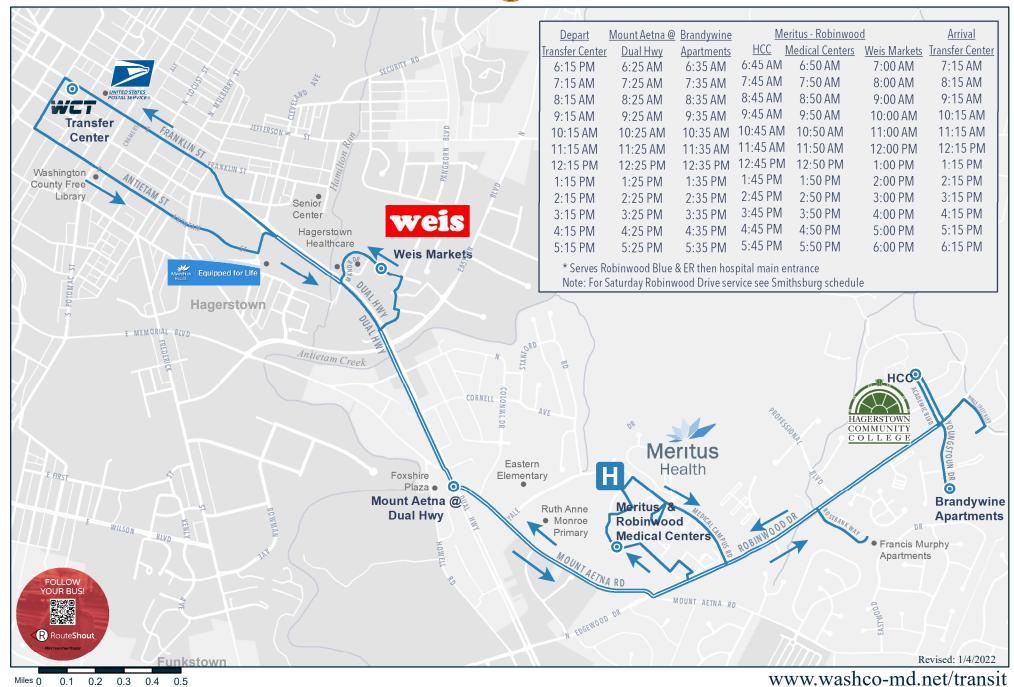

## **ROBINWOOD - ROUTE #221**

| - C - C - C - C - C - C - C - C - C - C | Transfer Center                                                               |
|-----------------------------------------|-------------------------------------------------------------------------------|
|                                         |                                                                               |
| <b>←</b>                                | Depart Transfer Center turning left onto Franklin Street                      |
| <b>←</b>                                | Turn left onto Walnut Street                                                  |
| ←                                       | Turn left onto Antietam Street                                                |
| <b>←</b>                                | Turn left onto Cleveland Avenue                                               |
| $\rightarrow$                           | Turn right onto <b>Dual Highway</b>                                           |
| <b>←</b>                                | Turn left onto Mount Aetna Road                                               |
| ←                                       | Turn left onto Robinwood Drive                                                |
| $\rightarrow$                           | Turn right onto Rosebank Way                                                  |
| $\rightarrow$                           | After turning around at Francis Murphy turn right onto <b>Robinwood</b>       |
| $\rightarrow$                           | Turn right onto Youngstoun Drive                                              |
| ←                                       | Turn left onto Youngstoun Court                                               |
| $\rightarrow$                           | Exit Youngstoun Ct. turning right onto Youngstoun Drive                       |
| $\rightarrow$                           | Turn right onto Robinwood Drive                                               |
| $\rightarrow$                           | Turn right onto Kingscrest Blvd.                                              |
| $\rightarrow$                           | Turn right onto <b>Stonecroft Court</b>                                       |
| ←                                       | Turn left onto Kingscrest Blvd.                                               |
| ←                                       | Turn left onto Robinwood Drive                                                |
| $\rightarrow$                           | Turn right into <b>HCC</b> and travel to back of the loop to bus stop         |
| $\rightarrow$                           | Exit HCC turning right onto <b>Robinwood Drive</b>                            |
| $\rightarrow$                           | Turn right onto Tranquility Circle                                            |
| $\rightarrow$                           | Bear right around circle and go to last lot lane for the <b>Blue Entrance</b> |
| ←                                       | Turn left in parking lot and continue to <b>Blue Entrance</b>                 |
| $\rightarrow$                           | Exit Blue Entrance turning right onto <b>Tranquility Drive</b>                |
| $\rightarrow$                           | Turn right into first Emergency Room entrance                                 |
| <b>←</b>                                | Make first left into parking lot at Emergency Room                            |
| $\rightarrow$                           | Exit parking lot by turning right onto <b>Tranquility Circle</b>              |
| $\rightarrow$                           | Turn right onto Medical Campus Drive                                          |
| $\rightarrow$                           | Make 2 <sup>nd</sup> right into <b>Hospital Main Entrance</b>                 |
| $\rightarrow$                           | Exit Hospital turning right onto Medical Campus Drive                         |
| $\rightarrow$                           | Turn right onto Robinwood Drive                                               |
| $\rightarrow$                           | Turn right onto Mount Aetna Road                                              |
| $\rightarrow$                           | Turn right onto <b>Dual Highway</b>                                           |
| $\rightarrow$                           | Turn right into WEIS Market entrance                                          |
| <b>↑</b>                                | Exit rear of WEIS Market onto Pangborn Blvd.                                  |
| <u>←</u>                                | Turn left onto Manor Drive                                                    |
| $\rightarrow$                           | Turn right onto <b>Dual Highway</b>                                           |
| <b>↑</b>                                | Continue on Dual Highway as it becomes <b>Franklin Street</b>                 |
| <del>-</del>                            | Turn left into <b>Transfer Center</b>                                         |
| 2 23                                    | Transfer Center                                                               |