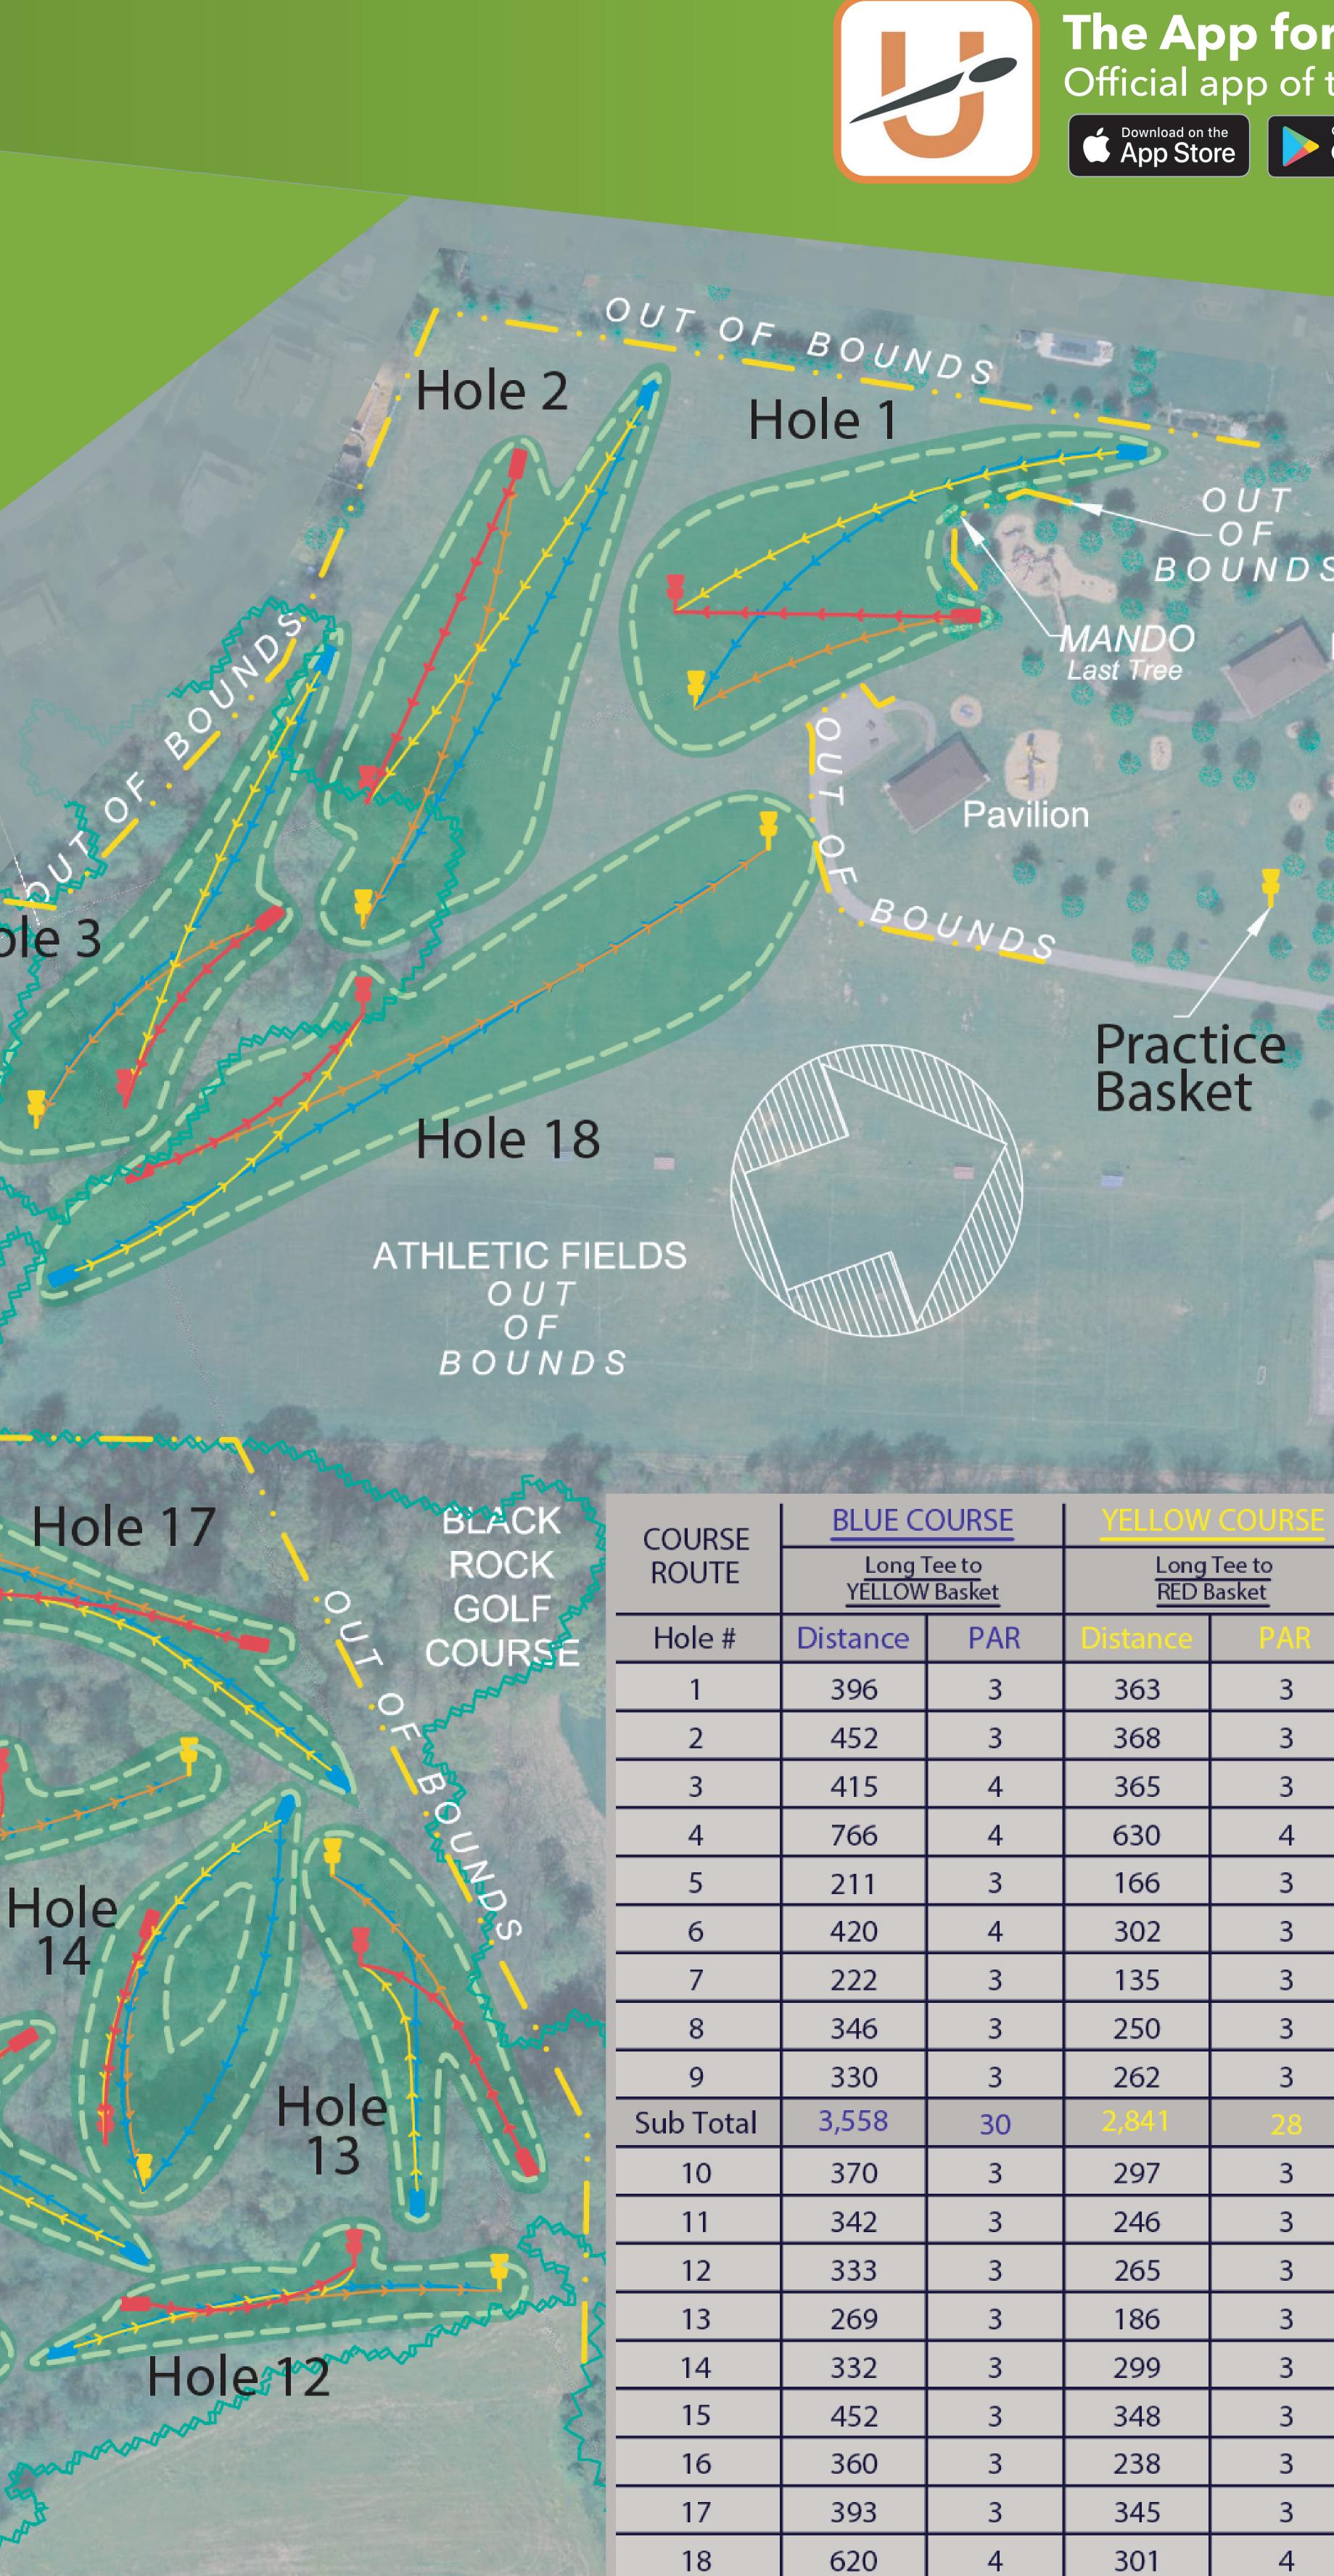

#### **COURSE PROVIDED BY:**

Washington County Parks & Recreation Department | (240) 313-2700 Maryland Department of Natural Resources Program Open Space

Hole 17

14

Hole 3

Hole 4

Hole 10 Hole 15

Hole 11

Hole 16

Hole 9

Hole 5

Sub Total

TOTAL

3,471

7,029

DG Course Review Find us on Facebook Ditto Farms DGC

28

58

## The App for Disc Golfers app of the Professional Golf Association

Restrooms

Mount Aetna Road Parking Area

Access Drive to

| DW COURSE               |     | ORANGE COURSE                 |     | RED COURSE                 |     |
|-------------------------|-----|-------------------------------|-----|----------------------------|-----|
| ong Tee to<br>ED Basket |     | Short Tee to<br>YELLOW Basket |     | Short Tee to<br>RED Basket |     |
| <b>.e</b>               | PAR | Distance                      | PAR | Distance                   | PAR |
|                         | 3   | 209                           | 3   | 212                        | 3   |
|                         | 3   | 364                           | 3   | 273                        | 3   |
|                         | 3   | 236                           | 3   | 175                        | 3   |
|                         | 4   | 546                           | 3   | 432                        | 4   |
|                         | 3   | 194                           | 3   | 137                        | 3   |
|                         | 3   | 320                           | 4   | 208                        | 3   |
|                         | 3   | 184                           | 3   | 115                        | 3   |
|                         | 3   | 269                           | 3   | 185                        | 3   |
|                         | 3   | 292                           | 3   | 250                        | 4   |
|                         | 28  | 2,614                         | 28  | 1,987                      | 29  |
|                         | 3   | 302                           | 4   | 198                        | 3   |
|                         | 3   | 277                           | 3   | 177                        | 3   |
|                         | 3   | 252                           | 3   | 188                        | 3   |
|                         | 3   | 259                           | 3   | 198                        | 3   |
|                         | 3   | 198                           | 3   | 162                        | 3   |
|                         | 3   | 384                           | 4   | 255                        | 4   |
|                         | 3   | 340                           | 3   | 222                        | 4   |
|                         | 3   | 328                           | 3   | 242                        | 3   |
|                         | 4   | 400                           | 4   | 203                        | 3   |
|                         | 28  | 2,740                         | 30  | 1,845                      | 29  |
|                         | 56  | 5,354                         | 58  | 3,832                      | 58  |