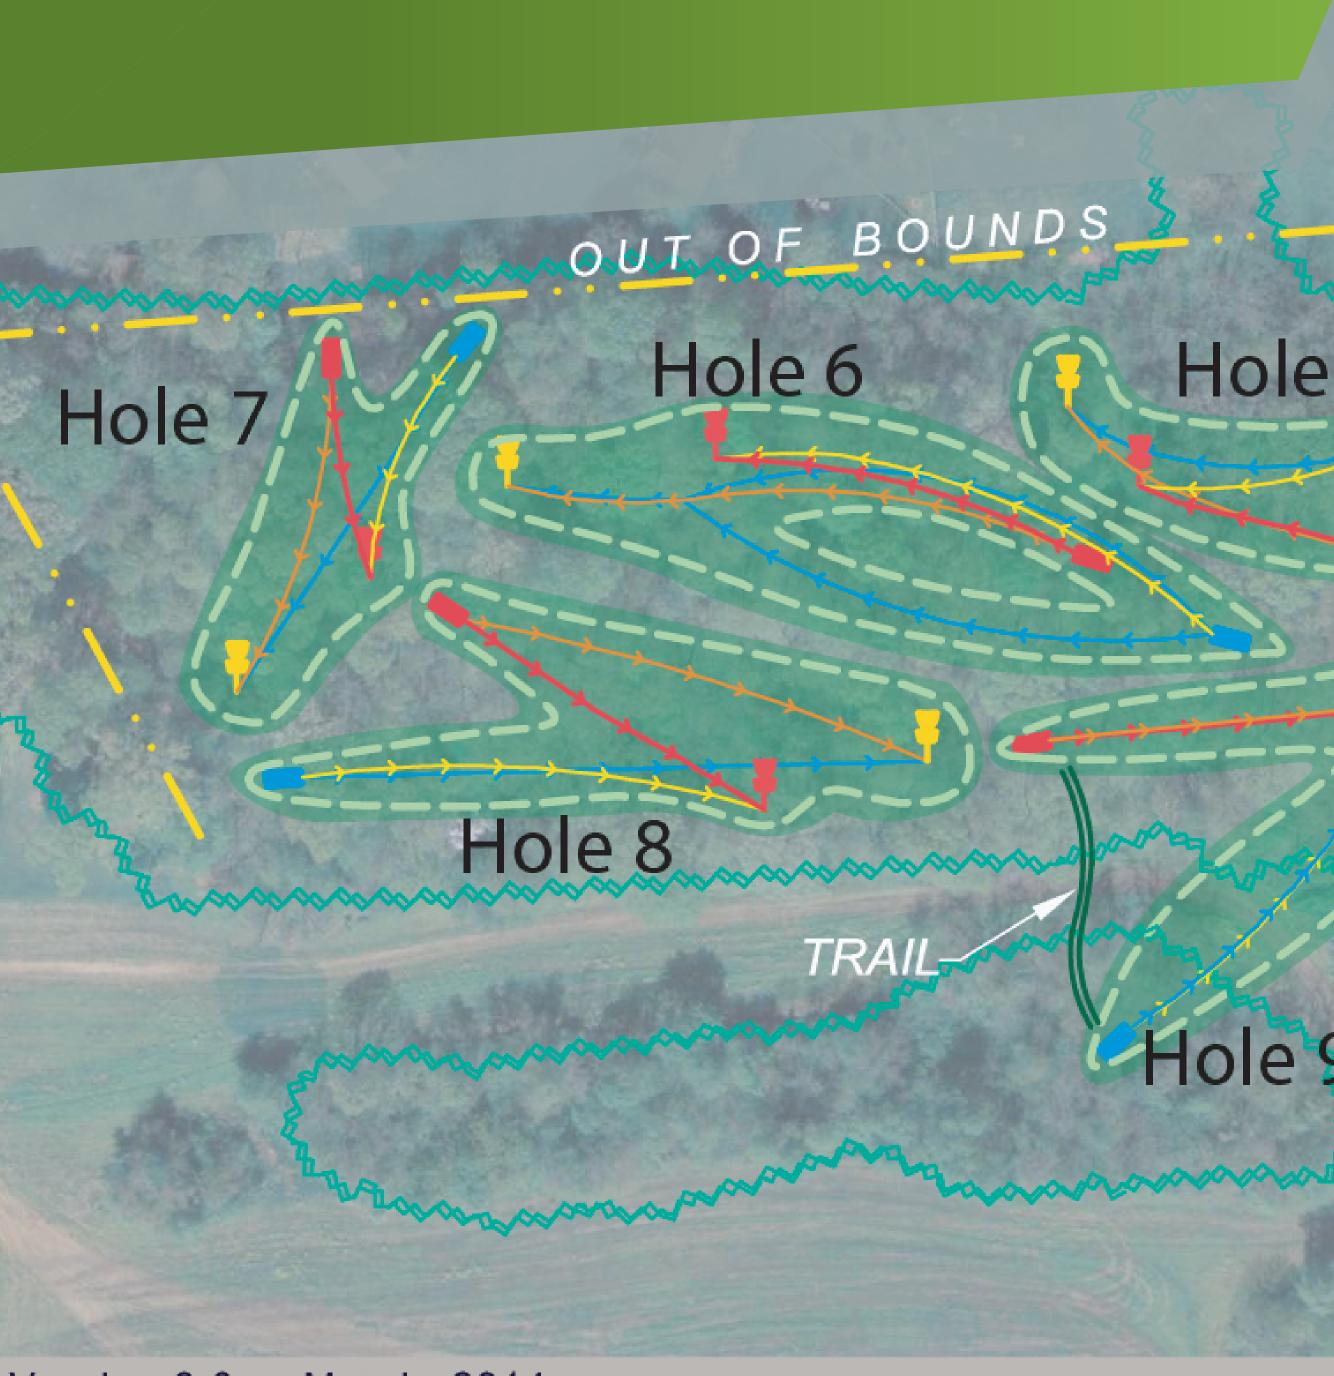

#### **COURSE PROVIDED BY:**

Washington County Parks & Recreation Department | (240) 313-2700 Maryland Department of Natural Resources Program Open Space

Hole 17

14

Hole 3

Hole 4

Hole 10 Hole 15

Hole 11

Hole 16

Hole 9

Hole 5

Sub Total

TOTAL

3,471

7,029

DG Course Review Find us on Facebook Ditto Farms DGC