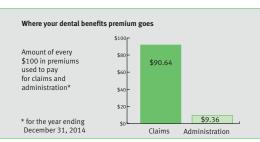

riety of payment mechanisms such as fee-for-service payments, salary or capitation. Bonuses may be used with these various types of payment methods. If you desire additional information about our methods of paying physicians, or if you want to know which method(s) apply to your physician, please call Delta Dental at 800-932-0783 or write to: Delta Dental of Pennsylvania, One Delta Drive, Mechanicsburg, PA 17055.

Please note that the benefit payments made by Delta Dental to dentists, other dental care providers or enrollees are based on fee-for-service payment mechanisms and do not include salary, capitation or bonuses. In Maryland, Delta Dental PPO<sup>SM</sup> and Delta Dental Premier<sup>®</sup> are underwritten by Delta Dental of Pennsylvania, a not-for-profit dental service company.



LEGAL NOTICES: Access federal and state legal notices related to your plan: deltadentalins.com/about/legal/index-enrollee.html

- <sup>1</sup> In Texas, Delta Dental Insurance Company offers a Dental Provider Organization (DPO) plan.
- <sup>2</sup> Enrollees are responsible for any coinsurance, deductible, amount over the plan maximum and charges for non-covered services.
- <sup>3</sup> Verify that your dentist is a contracted Delta Dental PPO network dentist before each appointment.
- <sup>4</sup> Applies only to procedures covered under your plan. If you began treatment prior to your effective date of coverage, you or your prior carrier will be responsible for any costs. Group- and state-specific exceptions may apply. Enrollees currently undergoing active orthodontic treatment may be e