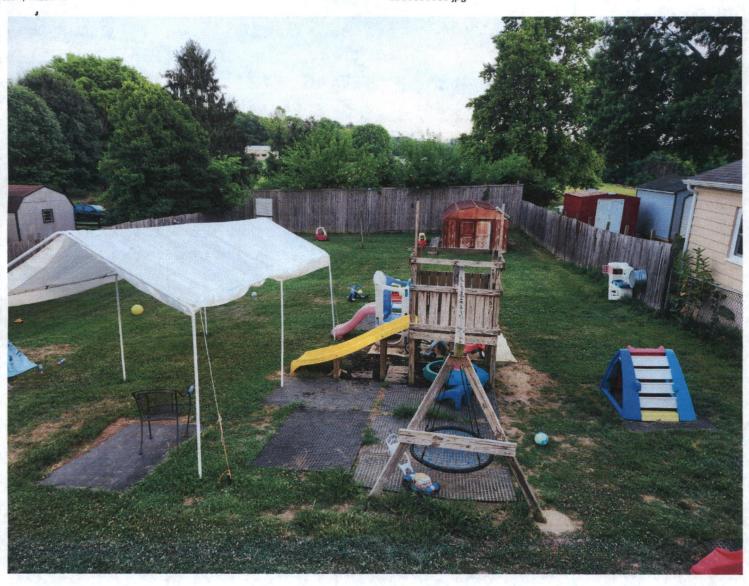

**AP2024-036:** An appeal was filed by Mary Anne Day for a variance from the required 8 ft. side yard setback to 0 ft. for proposed replacement deck on property owned by the appellant and located as 20008 Sheridan Avenue, Hagerstown, Zoned Residential Suburban. - **GRANTED** 

To Whom It May Concern,

We are applying for a zoning appeal because our lot is small and we are trying to use the ground in the most efficient way possible. The rear property line already has a permitted privacy fence installed. My wife is a licensed family child care provider. When the building is installed at the current regulations of 15 feet off the rear property line, we will only have 20 feet of ground between the garage doors and the play area. In order to better suit the activities of the children, we ask that we obtain permission to move the new building back 9 feet closer to the rear property line. This would make the building 6 feet off the rear property line and give the children more room to run and play in front of the new building. Thank you for your consideration in this matter.