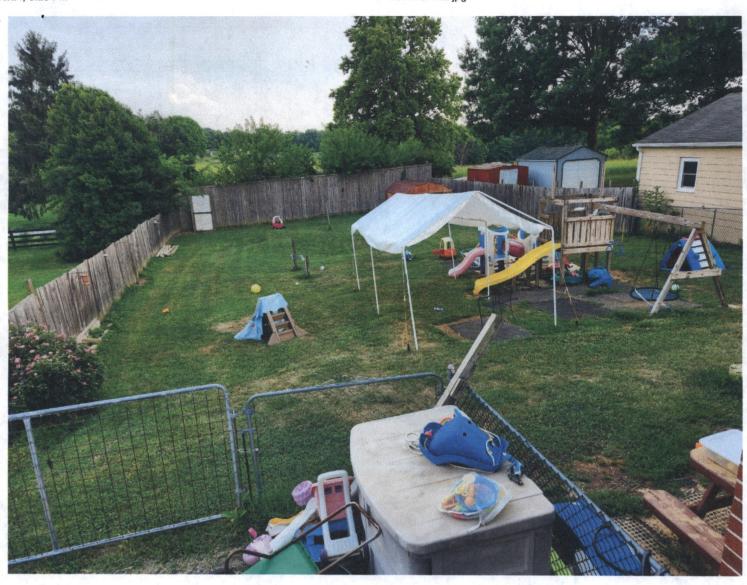

**AP2024-036:** An appeal was filed by Mary Anne Day for a variance from the required 8 ft. side yard setback to 0 ft. for proposed replacement deck on property owned by the appellant and located as 20008 Sheridan Avenue, Hagerstown, Zoned Residential Suburban. - **GRANTED** 

To Whom It May Concern,

We are applying for a zoning appeal because our lot is small and we are trying to use the ground in the most efficient way possible. The rear property line already has a permitted privacy fence installed. My wife is a licensed family child care provider. When the building is installed at the current regulations of 15 feet off the rear property line, we will only have 20 feet of ground between the garage doors and the play area. In order to better suit the activities of the children, we ask that we obtain permission to move the new building back 9 feet closer to the rear property line. This would make the building 6 feet off the rear property line and give the children more room to run and play in front of the new building. Thank you for your consideration in this matter.