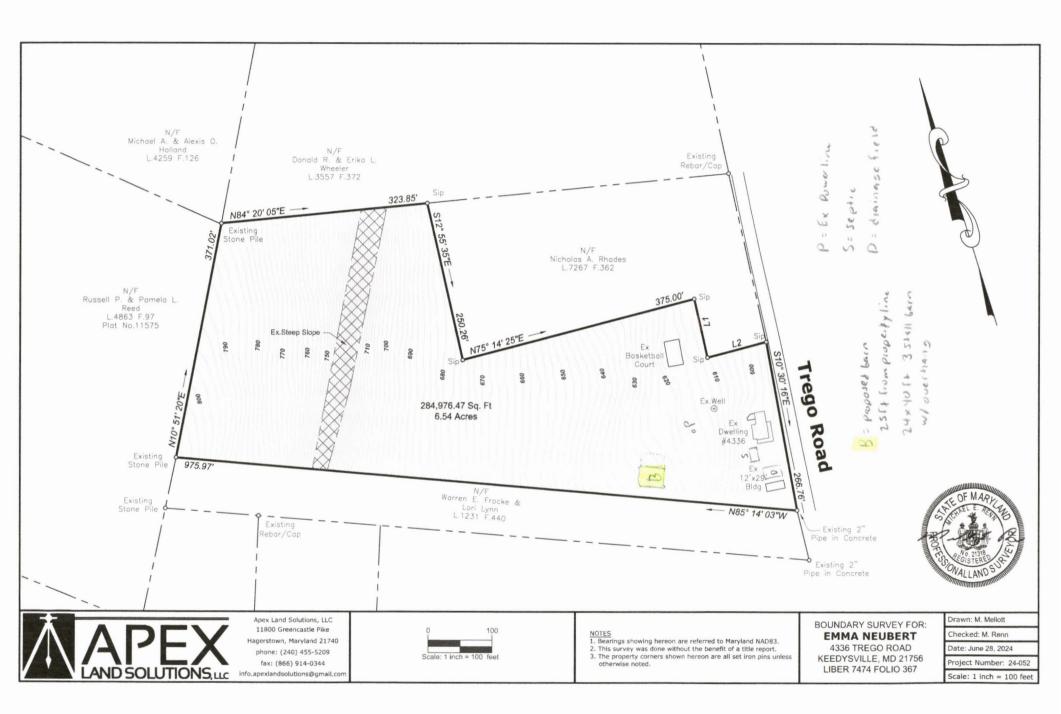

**AP2024-035:** An appeal was filed by Emma Neubert for a variance from the required 100 ft. setback to 25 ft. from the south property line for an animal husbandry structure on the property owned by the appellant and located at 4336 Trego Road, Keedysville, Zoned Preservation. - **GRANTED** 