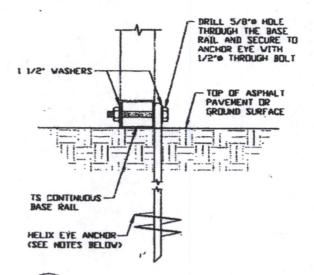

FIELD BENT.

#### HELIX ANCHOR NOTES:

- I. FOR VERY DENSE AND/OR CEMENTED SANDS, CDARSE GRAVEL AND COBBLES, CALICHE, PRELOADED SILTS AND CLAYS, USE HINIMUM (2) 4" HELICES WITH MINIMUM 30" EMBEDMENT OR SINGLE 6' HELIX WITH MINIMUM 50' EMBEDMENT
- 2. FOR CORAL USE MINIMUM (2) 4" HELICES WITH MINIMUM 30" EMBEDMENT OR SINGLE 6" HELIX WITH MINIMUM 50" EMBEDMENT.
- 3. FUR MEDIUM DENSE CHARSE SANDS, SANDY GRÁVELS, VERY STIFF SILTS, AND CLAYS USE MINIMUM (2) 4" HELICES WITH MINIMUM 30 DICH EMBEDMENT OR SINGLE 6" HELIX WITH MINIMUM
- 4. FOR LODGE TO MEDIUM DENSE SANDS, FIRM TO STIFF CLAYS AND SILTS ALLUVIAL FILL, USE MINIMUM (2) 6' HELICES WITH MINIMUM
- 5. FOR VERY LOOSE TO MEDIUM DENSE SANDS, FIRM TO STIFFER CLAYS AND SILTS, ALLUVIAL FILL, USE HINDRUM (2) 8" HELICES WITH MINDRUM 60" EMBEDMENT.



**3B** 

#### GROUND BASE HELIX ANCHORAGE

SCALE NTS (CAN BE USED FOR ASPHALT) . COORDINATE WITH LOCAL CODES/ORD. REGARDING REQUIRED ANCHOR LENGTH.

**Validity Notice** 

**Plans Expiration Date:** 

31 October 2023

MOORE AND ASSOCIATES ENGINEERING AND CONSULTING, INC.

**NEWMART BUILDERS** BL ME MYAR 1000 CYCLE LANE SOUTH HILL, VA 23970 30'-0"x14'-0" FULLY OPEN STRUCTURE CHECKED BY JAP PROJECT HER VEH SCALD NTS ATE 19-31-62 CLIENT NEVIORT WE. NO 2K-1

7/9/24, 8:13 PM 1000000652.jpg





#### WASHINGTON COUNTY BOARD OF ZONING APPEALS

747 Northern Avenue | Hagerstown, MD 21742-2723 | P:240.313.2430 | F:240.313.2431 | Hearing Impaired: 7-1-1

|