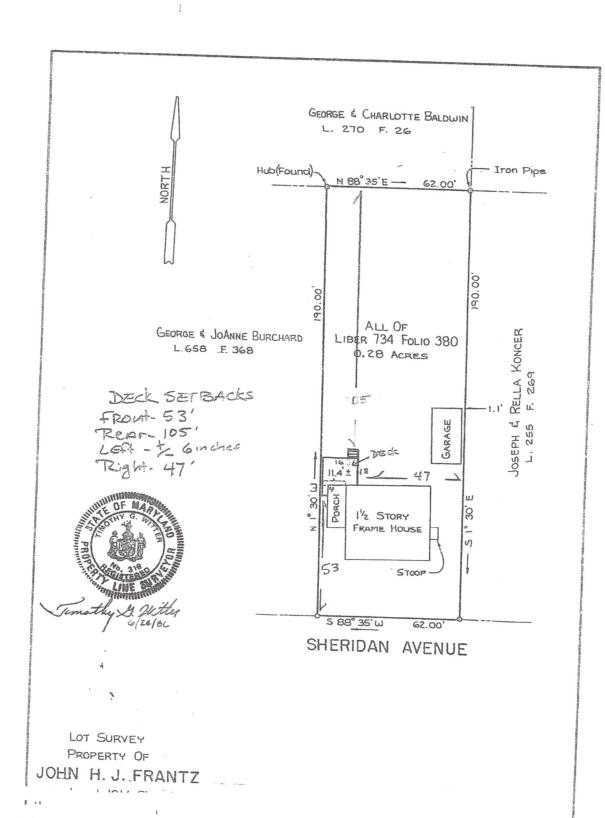

**AP2024-036:** An appeal was filed by Mary Anne Day for a variance from the required 8 ft. side yard setback to 0 ft. for proposed replacement deck on property owned by the appellant and located as 20008 Sheridan Avenue, Hagerstown, Zoned Residential Suburban. - **GRANTED** 

# HOUSE LOCATION/BOUNDARY LINE SURVEY

FOR
JAMES E. AND CATHERINE E. ROOT
LOCATED AT
17359 SHEPHERDSTOWN PIKE
SHARPSBURG. MD

Note: Parcel does not lie within the 100 year flood plain per FEMA flood insurance rate map community panel number 240070 0205A, dated May 1, 1978, flood zone C.

SHEPHERDSTOWN PIKE

N 70°00'00"E 58.3 I.P. & Cap (Set) SURVEYOR'S CERTIFICATION I hereby certify that the dwelling and/or improvements shown hereon are within the metes and bounds of the lands conveyed to Carrol Morel Churchey and Evelyn Ruth 8 Churchey, his wife, by Carrol Morel Churche and Evelyn Ruth Churchey, his wife, formerl known as Evelyn Ruth Heckman by deed dated August 17, 1978 and recorded in All more and a second the Land Records of Washington County, #17359 Maryland in Liber 666, folio 336 and STORY that the improvements shown hereon were BRICK located by accepted field practices and DULG. include permanent visible structures and surface encroachments if any that exist on the subject property at the date of survey dated August 7,1995. This plat is for determining property lines and prepared for exclusive use of present owners of property and also those who line by 3.2" purchase, mortgage, or guarantee the title thereto at this time of settlement and as to them I warrant the accuracy of this plat. No title report furnished. AREA: 3 30'00" 0.28 Ac. ± 2 S