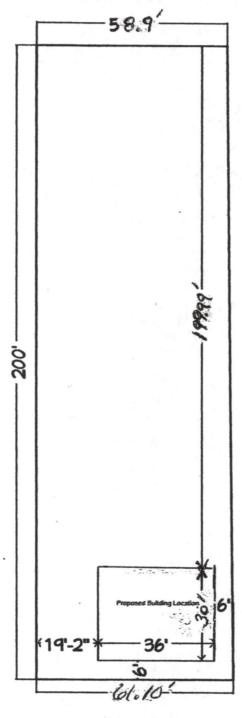

| Property Owner:  James & Catherine Root 17359 Shepherdstown Pike Sharpsburg MD 21782  Appellant:  James & Catherine Root Sharpsburg MD 21782  Appellant:  James & Catherine Root 17359 Shepherdstown Pike Sharpsburg MD 21782  Filed Date: 07/11/2024 Hearing Date: 08/07/2024 |                                                  |  |  |  |  |
|--------------------------------------------------------------------------------------------------------------------------------------------------------------------------------------------------------------------------------------------------------------------------------|--------------------------------------------------|--|--|--|--|
| 17359 Shepherdstown Pike  Sharpsburg MD 21782  Filed Date: 07/11/2024  Hearing Date: 08/07/2024                                                                                                                                                                                |                                                  |  |  |  |  |
| Sharpsburg MD 21782                                                                                                                                                                                                                                                            |                                                  |  |  |  |  |
| Hearing Date: 08/07/2024                                                                                                                                                                                                                                                       |                                                  |  |  |  |  |
|                                                                                                                                                                                                                                                                                |                                                  |  |  |  |  |
|                                                                                                                                                                                                                                                                                |                                                  |  |  |  |  |
| Sharpsburg, MD 21782                                                                                                                                                                                                                                                           |                                                  |  |  |  |  |
| <b>Description Of Appeal:</b> Variance from the required 15 ft. rear and side yard setback to 6 ft. for proposed detached access building                                                                                                                                      | ory                                              |  |  |  |  |
| Appellant's Legal Interest In Above Property: Owner: Yes Contract to Rent/Lease:                                                                                                                                                                                               |                                                  |  |  |  |  |
| Lessee: No Purchase:                                                                                                                                                                                                                                                           |                                                  |  |  |  |  |
| Other:                                                                                                                                                                                                                                                                         |                                                  |  |  |  |  |
| Previous Petition/Appeal Docket No(s):                                                                                                                                                                                                                                         |                                                  |  |  |  |  |
| Applicable Ordinance Sections: Washington County Zoning Ordinance Section: 5C.5                                                                                                                                                                                                | Washington County Zoning Ordinance Section: 5C.5 |  |  |  |  |
| Reason For Hardship:  Smaller lot for the zoning district and meeting setback would reduce the play area for the family child care business use.                                                                                                                               |                                                  |  |  |  |  |
| If Appeal of Ruling, Date Of Ruling:                                                                                                                                                                                                                                           |                                                  |  |  |  |  |
| Ruling Official/Agency:                                                                                                                                                                                                                                                        |                                                  |  |  |  |  |
| Existing Use: Residential Lot Proposed Use: Detached Accessory Structure                                                                                                                                                                                                       |                                                  |  |  |  |  |
| Previous Use Ceased For At Least 6 Months: Date Ceased:                                                                                                                                                                                                                        |                                                  |  |  |  |  |
| Area Devoted To Non-Conforming Use - Existing: Proposed:                                                                                                                                                                                                                       |                                                  |  |  |  |  |
| I hearby affirm that all of the statements and information contained in or filed with this appeal are true and corre                                                                                                                                                           | oct.                                             |  |  |  |  |
| ned with this appear are true and thornation contained in or filed with this appear are true and corre                                                                                                                                                                         | ict.                                             |  |  |  |  |
| James Eillow                                                                                                                                                                                                                                                                   |                                                  |  |  |  |  |
|                                                                                                                                                                                                                                                                                | ture                                             |  |  |  |  |
| Appellant Signa                                                                                                                                                                                                                                                                |                                                  |  |  |  |  |
| State Of Maryland, Washington County to-wit:                                                                                                                                                                                                                                   |                                                  |  |  |  |  |
|                                                                                                                                                                                                                                                                                |                                                  |  |  |  |  |
| State Of Maryland, Washington County to-wit:                                                                                                                                                                                                                                   |                                                  |  |  |  |  |

To Whom It May Concern,

We are applying for a zoning appeal because our lot is small and we are trying to use the ground in the most efficient way possible. The rear property line already has a permitted privacy fence installed. My wife is a licensed family child care provider. When the building is installed at the current regulations of 15 feet off the rear property line, we will only have 20 feet of ground between the garage doors and the play area. In order to better suit the activities of the children, we ask that we obtain permission to move the new building back 9 feet closer to the rear property line. This would make the building 6 feet off the rear property line and give the children more room to run and play in front of the new building. Thank you for your consideration in this matter.

# James E. And Catherine E. Root 17359 Shepherdstown Pike Sharpsburg, MD Shepherdstown Pike

Rear of Lot

Scale: 1" = 30'

Date: 05/30/24

Fisher Structures <fishers21740@gmail.com>