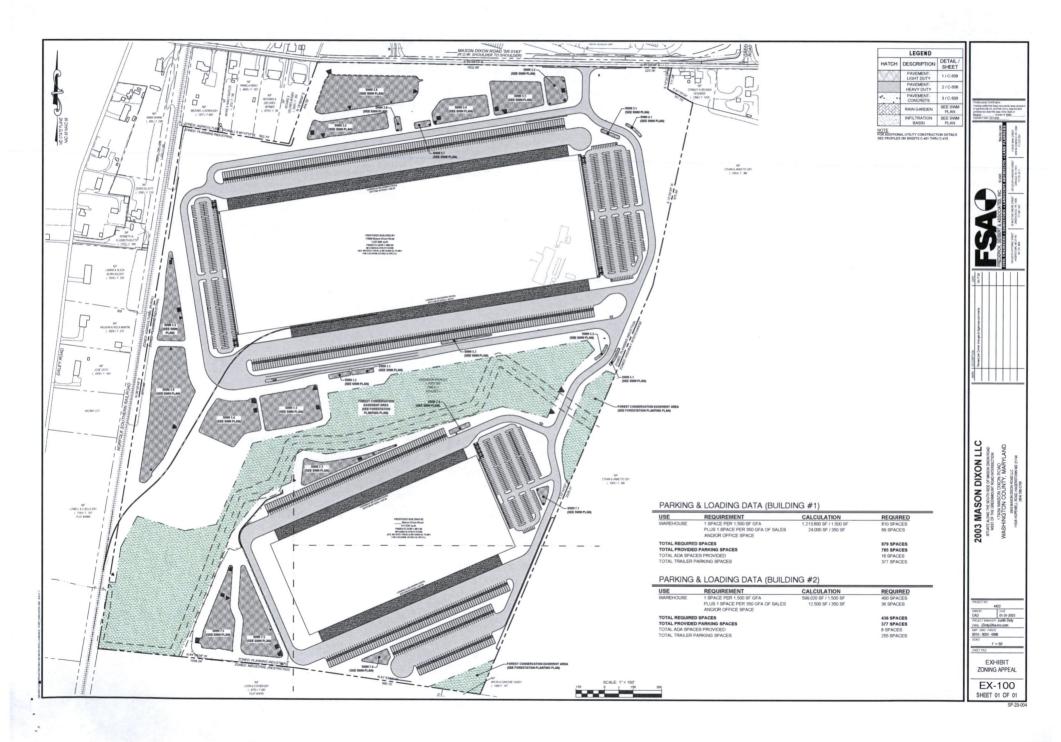

**AP2024-037:** An appeal was filed by 2003 Mason Dixon LLC for a variance from the required 1 space per 1.5 employees on the main shift or 1 space per 1,500 sq. ft. gross floor area, whichever is greater, plus 1 space per 350 sq. ft. gross floor area of sales and/or office space to 1 space per 1,800 sq. ft. of gross floor area plus 1 space per 350 sq. ft. gross floor area of sales and/or office space for warehouse use on property owned by the appellant and located at 17933 & 17939 Mason Dixion Road, Hagerstown, Zoned Highway Interchange. - **GRANTED** 