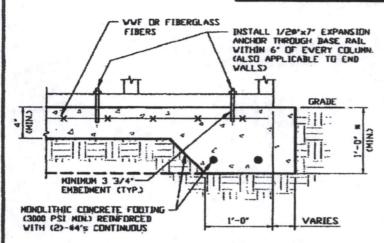

| \$18,741.88              |

#### **BASE RAIL ANCHORAGE OPTIONS**





#### CONCRETE MONDLITHIC SLAB BASE RAIL ANCHURAGE

SCALE: NTS NOTE: MIN. ANCHOR EDGE DISTANCE IS 4" \* COORDINATE WITH LOCAL BUILDING CODES/ORD. REGARDING REQUIRED FOOTING DEPTH.

#### **GENERAL NOTES**

NOTE: CONCRETE MONDLITHIC SLAB DESIGN BASED ON MINIMUM SOIL BEARING CAPACITY OF 1,500 PSF.

#### CONCRETE

CONCRETE SHALL HAVE A HINIHUM SPECIFIED COMPRESSIVE STRENGTH OF 3,000 PSI AT 28 DAYS.

#### COVER OVER REINFORCING STEEL:

FOR FOUNDATIONS, MINIMUM CONCRETE COVER OVER REINFORCING BARS SHALL BE PER ACI-318 9" IN FOUNDATIONS WHERE THE CONCRETE IS CAST AGAINST AND PERMANENTLY IN CONTACT WITH THE EARTH OR EXPOSED TO THE EARTH OR WEATHER, AND 1 1/2" ELSEWHERE.

#### REINFURCING STEEL

THE TURNDOWN REINFORCING STEEL SHALL BE ASTM A615 GRADE 60. THE SLAB REINFORCEMENT SHALL BE VELDED VI