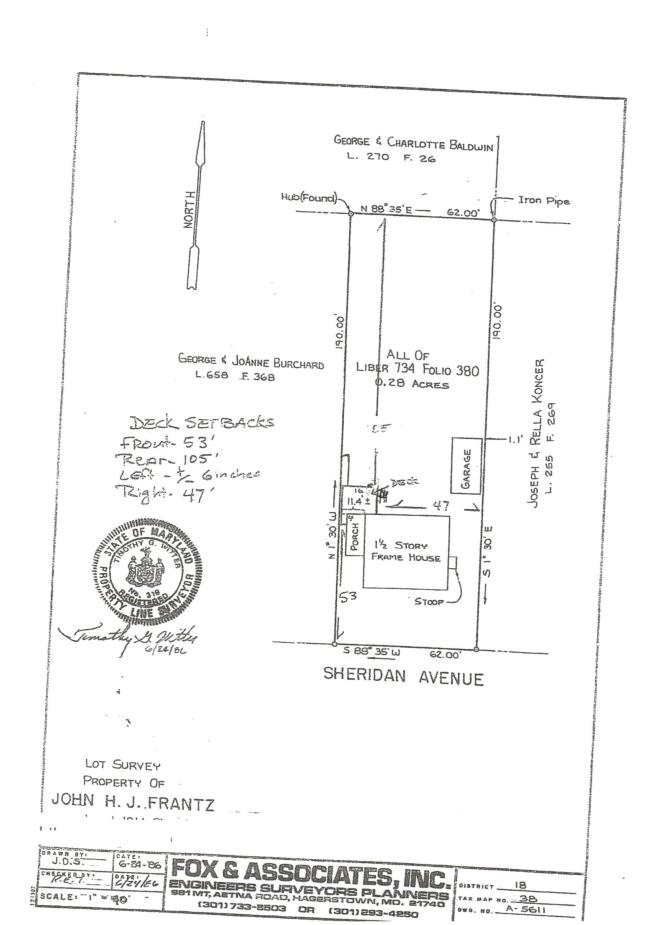

**AP2024-036:** An appeal was filed by Mary Anne Day for a variance from the required 8 ft. side yard setback to 0 ft. for proposed replacement deck on property owned by the appellant and located as 20008 Sheridan Avenue, Hagerstown, Zoned Residential Suburban. - **GRANTED** 

# HOUSE LOCATION/BOUNDARY LINE SURVEY

FOR
JAMES E. AND CATHERINE E. ROOT
LOCATED AT
17359 SHEPHERDSTOWN PIKE
SHARPSBURG. MD

Note: Parcel does not lie within the 100 year flood plain per FEMA flood insurance rate map community panel number 240070 0205A, dated May 1, 1978, flood zone C.

SHEPHERDSTOWN PIKE

N 70°00'00"E 58.3 I.P. & Cap (Set) SURVEYOR'S CERTIFICATION I hereby certify that the dwelling and/or improvements shown hereon are within the metes and bounds of the lands conveyed to Carrol Morel Churchey and Evelyn Ruth 8 Churchey, his wife, by Carrol Morel Churche and Evelyn Ruth Churchey, his wife, formerl known as Evelyn Ruth Heckman by deed dated August 17, 1978 and recorded in All more and a second the Land Records of Washington County, #17359 Maryland in Liber 666, folio 336 and STORY that the improvements shown hereon were BRICK located by accepted field practices and DULG. include permanent visible structures and surface encroachments if any that exist on the subject property at the date of survey dated August 7,1995. This plat is for determining property lines and prepared for exclusive use of present owners of property and also those who line by 3.2" purchase, mortgage, or guarantee the title thereto at this time of settlement and as to them I warrant the accuracy of this plat. No title report furnished. AREA: 3 30'00" 0.28 Ac. ± 2 S