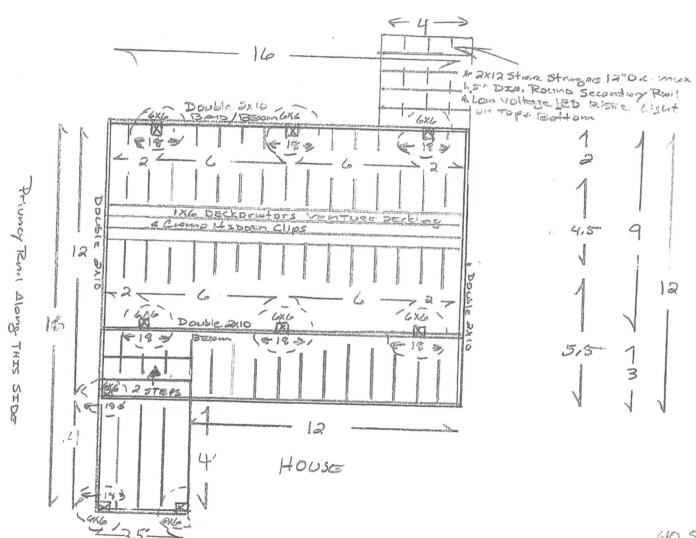

**AP2024-036:** An appeal was filed by Mary Anne Day for a variance from the required 8 ft. side yard setback to 0 ft. for proposed replacement deck on property owned by the appellant and located as 20008 Sheridan Avenue, Hagerstown, Zoned Residential Suburban. - **GRANTED** 