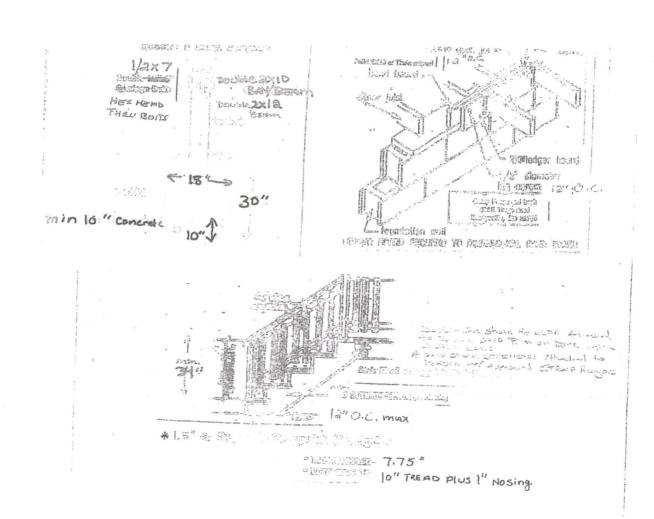

# James E. And Catherine E. Root 17359 Shepherdstown Pike Sharpsburg, MD Shepherdstown Pike

Rear of Lot

Scale: 1" = 30'

Date: 05/30/24

Fisher Structures <fishers21740@gmail.com>

#### **Here's Your Custom Design**

1 message

Newmart Builders Inc <john.lewis@newmartbuilder.com> To: fishers21740@gmail.com Fri, May 31, 2024 at 11:12 AM

Newmart Builders, Inc. 1000 Cycle Lane South Hill, VA 23970 800-547-8480 john.lewis@newmartbuilder.com

| Ship To Name Jim Root                               |           |                                                                                                                                                                                                                                                                                                                                                                                                                                                                                                                                                                                                                                                                                                                                                                                                                                                                                                                                                                                                                                                                                                                                                                                                                                                                                                                                                                                                                                                                                                                                                                                                                                                                                                                                                                                                                                                                                                                                                                                                                                                                                                                                |     |               | Order # 1717 | 168213910452-1  |                                                            |          |
|-----------------------------------------------------|-----------|--------------------------------------------------------------------------------------------------------------------------------------------------------------------------------------------------------------------------------------------------------------------------------------------------------------------------------------------------------------------------------------------------------------------------------------------------------------------------------------------------------------------------------------------------------------------------------------------------------------------------------------------------------------------------------------------------------------------------------------------------------------------------------------------------------------------------------------------------------------------------------------------------------------------------------------------------------------------------------------------------------------------------------------------------------------------------------------------------------------------------------------------------------------------------------------------------------------------------------------------------------------------------------------------------------------------------------------------------------------------------------------------------------------------------------------------------------------------------------------------------------------------------------------------------------------------------------------------------------------------------------------------------------------------------------------------------------------------------------------------------------------------------------------------------------------------------------------------------------------------------------------------------------------------------------------------------------------------------------------------------------------------------------------------------------------------------------------------------------------------------------|-----|---------------|--------------|-----------------|------------------------------------------------------------|----------|
| Install Address 17359 Shephe                        | rdstown P | ike                                                                                                                                                                                                                                                                                                                                                                                                                                                                                                                                                                                                                                                                                                                                                                                                                                                                                                                                                                                                                                                                                                                                                                                                                                                                                                                                                                                                                                                                                                                                                                                                                                                                                                                                                                                                                                                                                                                                                                                                                                                                                                                            |     |               |              |                 |                                                            |          |
| City Sharpsburg                                     |           |                                                                                                                                                                                                                                                                                                                                                                                                                                                                                                                                                                                                                                                                                                                                                                                                                                                                                                                                                                                                                                                                                                                                                                                                                                                                                                                                                                                                                                                                                                                                                                                                                                                                                                                                                                                                                                                                                                                                                                                                                                                                                                                                |     |               | State MD     |                 | Zip Code 21782<br>Mobile #                                 |          |
| Email fishers21740@gmail.co                         | m         |                                                                                                                                                                                                                                                                                                                                                                                                                                                                                                                                                                                                                                                                                                                                                                                                                                                                                                                                                                                                                                                                                                                                                                                                                                                                                                                                                                                                                                                                                                                                                                                                                                                                                                                                                                                                                                                                                                                                                                                                                                                                                                                                |     |               | Phone # 301- | 988-8773        |                                                            |          |
| Style: Truss Building (24-40' Wide)                 | Size      | And the second s |     |               | Roof         | Green 🗌         | Anchoring & Site<br>Preparation<br>Installation Surface: 0 | Concrete |
| Roof Overhang: 6"                                   | 36'       | x 30'                                                                                                                                                                                                                                                                                                                                                                                                                                                                                                                                                                                                                                                                                                                                                                                                                                                                                                                                                                                                                                                                                                                                                                                                                                                                                                                                                                                                                                                                                                                                                                                                                                                                                                                                                                                                                                                                                                                                                                                                                                                                                                                          | X   | 12'           | Trim:        | White           | Power Available                                            |          |
| Roof Style: A-Frame Vertical                        | Width     | Frame                                                                                                                                                                                                                                                                                                                                                                                                                                                                                                                                                                                                                                                                                                                                                                                                                                                                                                                                                                                                                                                                                                                                                                                                                                                                                                                                                                                                                                                                                                                                                                                                                                                                                                                                                                                                                                                                                                                                                                                                                                                                                                                          |     | Leg<br>Height | Siding:      | Clay 🗌          | Site Ready                                                 |          |
| Leg Style: Truss Leg                                |           | Length                                                                                                                                                                                                                                                                                                                                                                                                                                                                                                                                                                                                                                                                                                                                                                                                                                                                                                                                                                                                                                                                                                                                                                                                                                                                                                                                                                                                                                                                                                                                                                                                                                                                                                                                                                                                                                                                                                                                                                                                                                                                                                                         |     | neight        |              |                 | Jobsite Level                                              |          |
| Brace: Certified Bracing Included                   |           |                                                                                                                                                                                                                                                                                                                                                                                                                                                                                                                                                                                                                                                                                                                                                                                                                                                                                                                                                                                                                                                                                                                                                                                                                                                                                                                                                                                                                                                                                                                                                                                                                                                                                                                                                                                                                                                                                                                                                                                                                                                                                                                                |     |               |              |                 |                                                            |          |
| Design Link & Notes  Design Link: https://design.ne | wmartbuik | dersinc.co                                                                                                                                                                                                                                                                                                                                                                                                                                                                                                                                                                                                                                                                                                                                                                                                                                                                                                                                                                                                                                                                                                                                                                                                                                                                                                                                                                                                                                                                                                                                                                                                                                                                                                                                                                                                                                                                                                                                                                                                                                                                                                                     | m/? | Ing=en-L      | JS#c5569dd08 | bfb0ef5713cd13c | 80562cec                                                   |          |
| Building hnages                                     |           |                                                                                                                                                                                                                                                                                                                                                                                                                                                                                                                                                                                                                                                                                                                                                                                                                                                                                                                                                                                                                                                                                                                                                                                                                                                                                                                                                                                                                                                                                                                                                                                                                                                                                                                                                                                                                                                                                                                                                                                                                                                                                                                                |     |               |              |                 |                                                            |          |
|                                                     |           |                                                                                                                                                                                                                                                                                                                                                                                                                                                                                                                                                                                                                                                                                                                                                                                                                                                                                                                                                                                                                                                                                                                                                                                                                                                                                                                                                                                                                                                                                                                                                                                                                                                                                                                                                                                                                                                                                                                                                                                                                                                                                                                                |     |               |              |                 |                                                            |          |
| Perspective View                                    |           | and the second s |     |               | ont          |                 | Left Side                                                  |          |