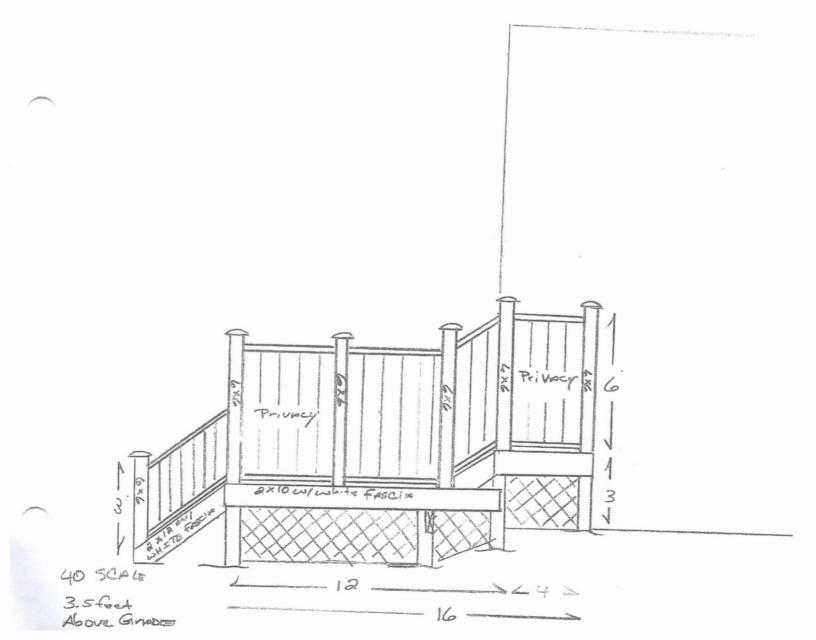

**AP2024-036:** An appeal was filed by Mary Anne Day for a variance from the required 8 ft. side yard setback to 0 ft. for proposed replacement deck on property owned by the appellant and located as 20008 Sheridan Avenue, Hagerstown, Zoned Residential Suburban. - **GRANTED** 