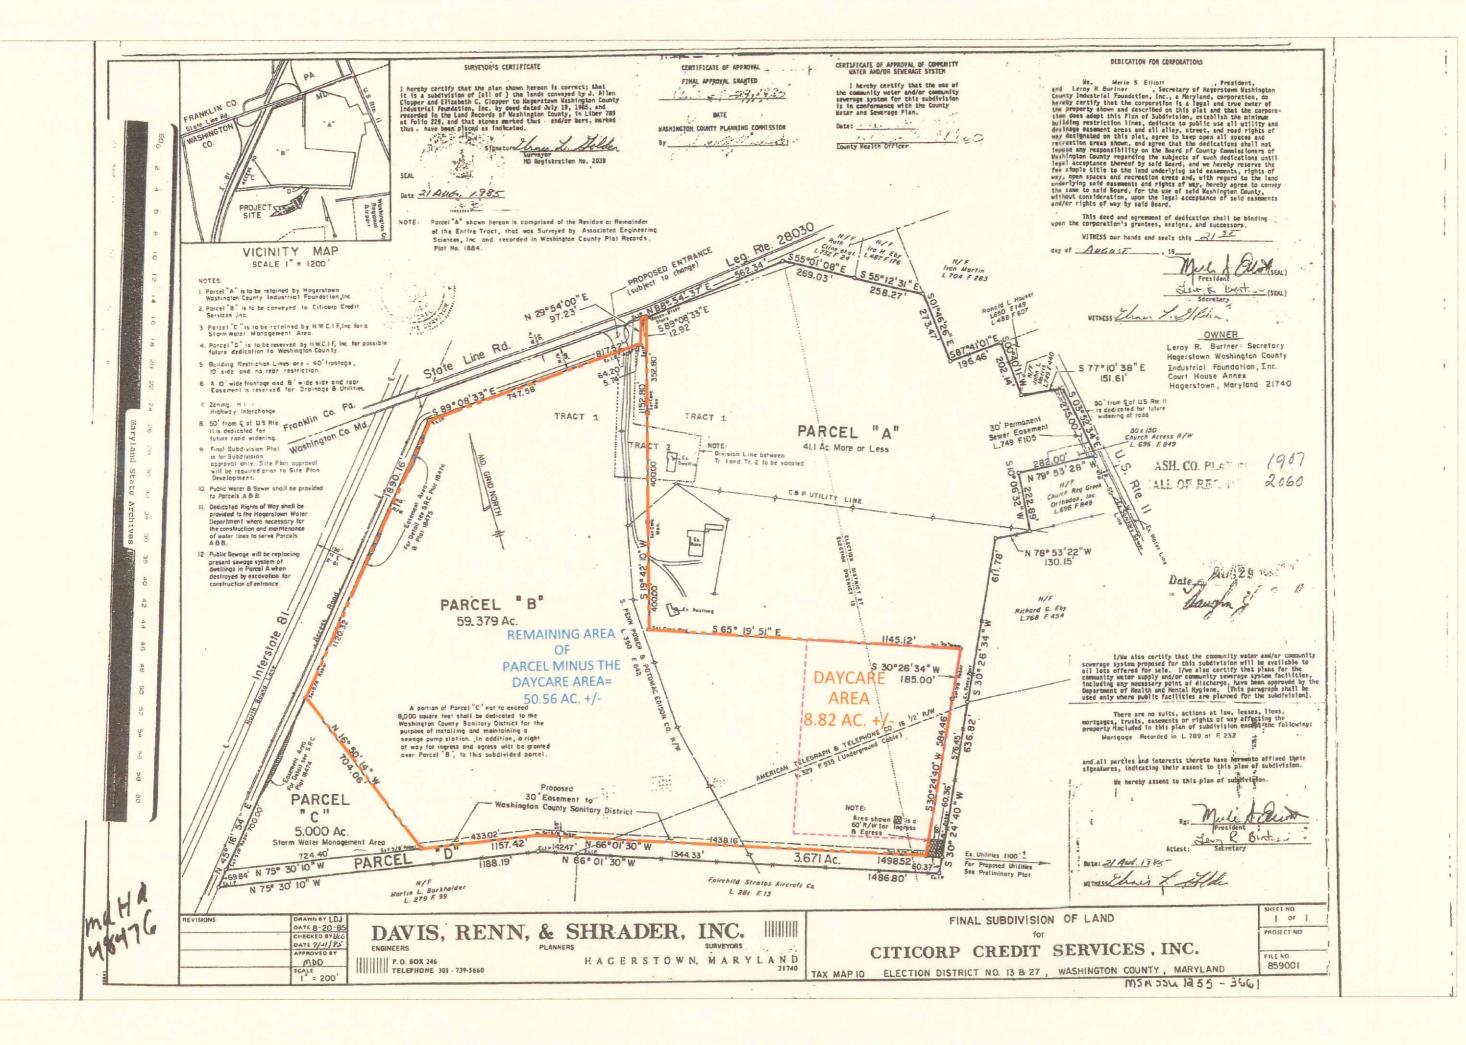

#### **AGENDA**

**AP2024-008:** An appeal was filed by Little Jack's Corner for a special exception for a childcare center to be considered functionally similar to the principal permitted use of schools allowed in the Business Local/Business General Districts on the property owned by BSE Stateline LLC and located at 14625 & 14629 Citicorp Drive, Hagerstown, Zoned Highway Interchange.- **GRANTED** 

## **ZONING APPEAL**

|                                      |                                                                                                                                                                                  |                                                     | /         |                                                                                     |                                                                |             |        |
|--------------------------------------|----------------------------------------------------------------------------------------------------------------------------------------------------------------------------------|-----------------------------------------------------|-----------|-------------------------------------------------------------------------------------|----------------------------------------------------------------|-------------|--------|
| Property Owner: Appellant:           | BSE Stateline LLC<br>10228 Governor Lane Bou<br>Williamsport MD 21795<br>Little Jack's Corner<br>116107 Elliott Parkway<br>Williamsport MD 21795                                 |                                                     |           | Docket No: Tax ID No: Zoning: RB Overlay: Zoning Overlay: Filed Date: Hearing Date: | AP2024-0<br>13021937<br>HI; A(R)<br>No<br>02/08/20<br>02/28/20 | 24          |        |
| Property Location:                   | 14625 & 14629 Citicorp<br>Hagerstown, MD 21742                                                                                                                                   |                                                     |           |                                                                                     |                                                                |             |        |
| Description Of Appeal:               | Special exception for childcare center to be considered functionally similar to the principal permitted use of schools allowed in the Business Local/Business General Districts. |                                                     |           |                                                                                     |                                                                |             | mitted |
| Appellant's Legal Interes            | st In Above Property:                                                                                                                                                            | Owner:                                              | No        | Contract to Rent/Lease:                                                             | Yes                                                            |             |        |
|                                      |                                                                                                                                                                                  | Lessee:                                             | No        | Contract to<br>Purchase:                                                            | No                                                             |             |        |
|                                      |                                                                                                                                                                                  | Other:                                              |           |                                                                                     |                                                                |             |        |
| Previous Petition/Appea              | al Docket No(s):                                                                                                                                                                 |                                                     |           |                                                                                     |                                                                |             |        |
| Applicable Ordinance Sections:       |                                                                                                                                                                                  | Washington County Zoning Ordinance Section 19.3 (f) |           |                                                                                     |                                                                |             |        |
| Reason For Hardship:                 |                                                                                                                                                                                  |                                                     |           |                                                                                     |                                                                |             |        |
| If Appeal of Ruling, Date            | Of Ruling:                                                                                                                                                                       |                                                     |           |                                                                                     |                                                                |             |        |
| Ruling Official/Agency:              |                                                                                                                                                                                  |                                                     |           |                                                                                     |                                                                |             |        |
| Existing Use: Vaca                   | ant Commerical Buildings                                                                                                                                                         | Propose                                             | d Use:    | Childcare Center                                                                    |                                                                |             |        |
| Previous Use Ceased For              | Date Ceased:                                                                                                                                                                     |                                                     |           |                                                                                     |                                                                |             |        |
| Area Devoted To Non-Conforming Use - |                                                                                                                                                                                  | Existing:<br>Proposed:                              |           |                                                                                     |                                                                |             |        |
| I hearby affirm that all o           | of the statements and info                                                                                                                                                       | ormation                                            | contained | in or filed with thi                                                                | s appeal ar                                                    | Appellant S |        |
| State Of Maryland, Wash              | nington County to-wit:                                                                                                                                                           |                                                     |           |                                                                                     |                                                                |             |        |
| Sworn and subscribed be              | efore me this                                                                                                                                                                    | _ day of _                                          | Feb.      | MA -                                                                                | , 2(                                                           | 024.        |        |