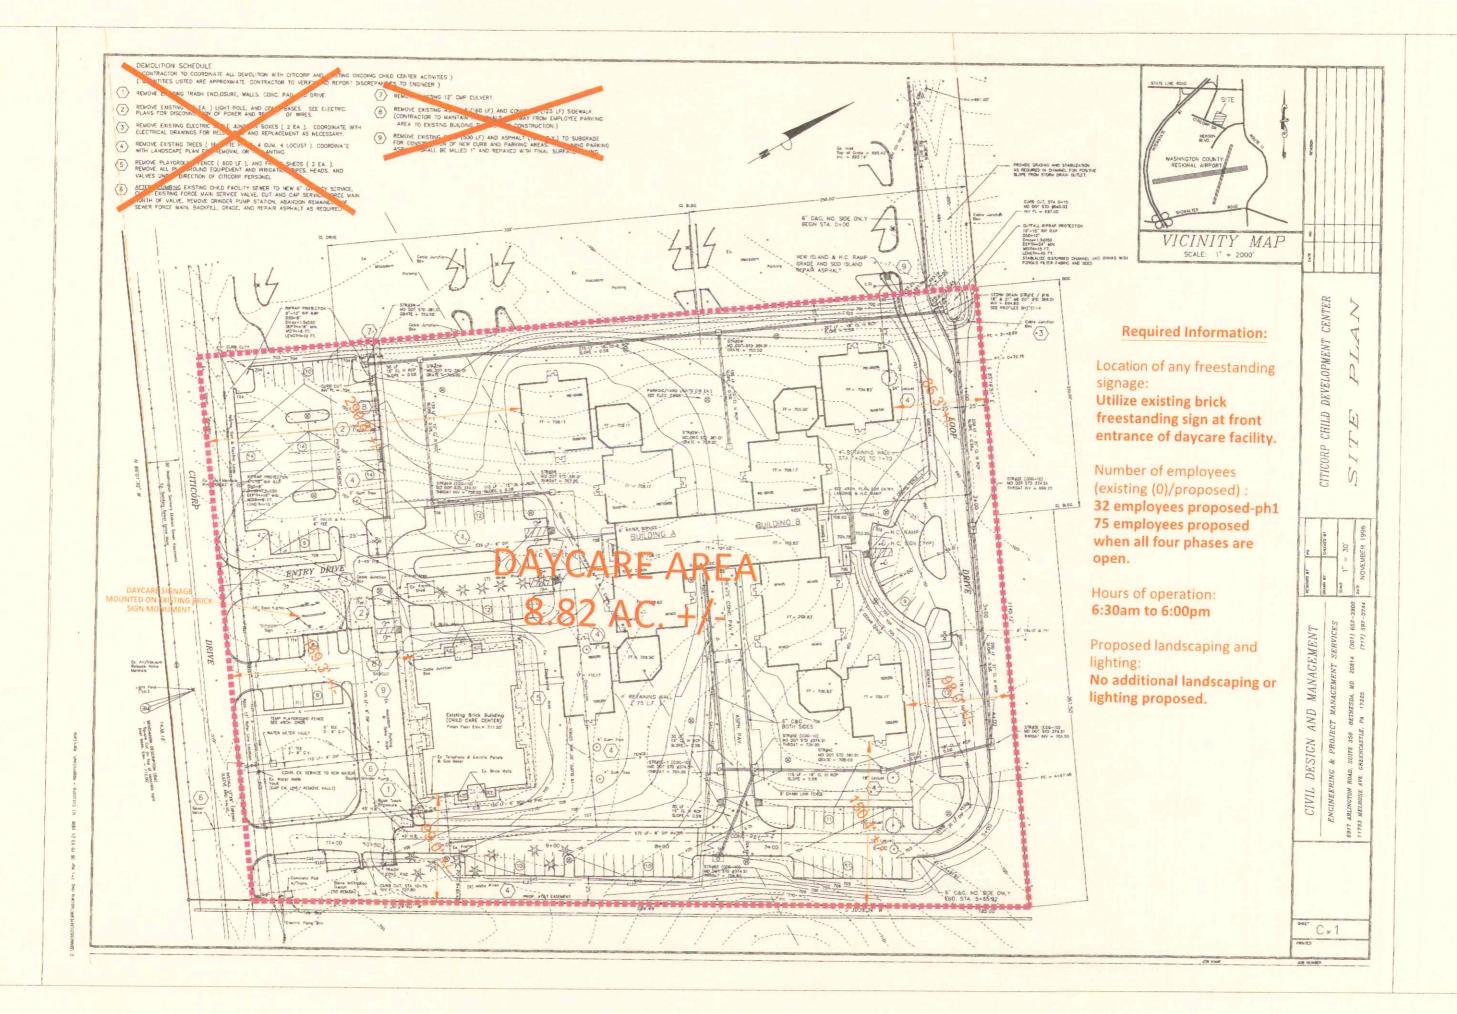

#### **AGENDA**

**AP2024-008:** An appeal was filed by Little Jack's Corner for a special exception for a childcare center to be considered functionally similar to the principal permitted use of schools allowed in the Business Local/Business General Districts on the property owned by BSE Stateline LLC and located at 14625 & 14629 Citicorp Drive, Hagerstown, Zoned Highway Interchange.- **GRANTED** 

## **ZONING APPEAL**

|                                      |                                                                                                                                                                                  |                                                     | /         |                                                                                     |                                                                |             |        |
|--------------------------------------|----------------------------------------------------------------------------------------------------------------------------------------------------------------------------------|-----------------------------------------------------|-----------|-------------------------------------------------------------------------------------|----------------------------------------------------------------|-------------|--------|
| Property Owner: Appellant:           | BSE Stateline LLC<br>10228 Governor Lane Bou<br>Williamsport MD 21795<br>Little Jack's Corner<br>116107 Elliott Parkway<br>Williamsport MD 21795                                 |                                                     |           | Docket No: Tax ID No: Zoning: RB Overlay: Zoning Overlay: Filed Date: Hearing Date: | AP2024-0<br>13021937<br>HI; A(R)<br>No<br>02/08/20<br>02/28/20 | 24          |        |
| Property Location:                   | 14625 & 14629 Citicorp<br>Hagerstown, MD 21742                                                                                                                                   |                                                     |           |                                                                                     |                                                                |             |        |
| Description Of Appeal:               | Special exception for childcare center to be considered functionally similar to the principal permitted use of schools allowed in the Business Local/Business General Districts. |                                                     |           |                                                                                     |                                                                |             | mitted |
| Appellant's Legal Interes            | st In Above Property:                                                                                                                                                            | Owner:                                              | No        | Contract to Rent/Lease:                                                             | Yes                                                            |             |        |
|                                      |                                                                                                                                                                                  | Lessee:                                             | No        | Contract to<br>Purchase:                                                            | No                                                             |             |        |
|                                      |                                                                                                                                                                                  | Other:                                              |           |                                                                                     |                                                                |             |        |
| Previous Petition/Appea              | al Docket No(s):                                                                                                                                                                 |                                                     |           |                                                                                     |                                                                |             |        |
| Applicable Ordinance Sections:       |                                                                                                                                                                                  | Washington County Zoning Ordinance Section 19.3 (f) |           |                                                                                     |                                                                |             |        |
| Reason For Hardship:                 |                                                                                                                                                                                  |                                                     |           |                                                                                     |                                                                |             |        |
| If Appeal of Ruling, Date            | Of Ruling:                                                                                                                                                                       |                                                     |           |                                                                                     |                                                                |             |        |
| Ruling Official/Agency:              |                                                                                                                                                                                  |                                                     |           |                                                                                     |                                                                |             |        |
| Existing Use: Vaca                   | ant Commerical Buildings                                                                                                                                                         | Propose                                             | d Use:    | Childcare Center                                                                    |                                                                |             |        |
| Previous Use Ceased For              | Date Ceased:                                                                                                                                                                     |                                                     |           |                                                                                     |                                                                |             |        |
| Area Devoted To Non-Conforming Use - |                                                                                                                                                                                  | Existing:<br>Proposed:                              |           |                                                                                     |                                                                |             |        |
| I hearby affirm that all o           | of the statements and info                                                                                                                                                       | ormation                                            | contained | in or filed with thi                                                                | s appeal ar                                                    | Appellant S |        |
| State Of Maryland, Wash              | nington County to-wit:                                                                                                                                                           |                                                     |           |                                                                                     |                                                                |             |        |
| Sworn and subscribed be              | efore me this                                                                                                                                                                    | _ day of _                                          | Feb.      | MA -                                                                                | , 2(                                                           | 024.        |        |

MY COMMISSION EXPIRES NOVEMBER 07, 2025

My Commission Expires

8 Feb 2024

Little Jacks Corner is requesting a functionally similar exception to operate a child care center in the former Citicorp Family Center at 14629 Citicorp Drive, in Hagerstown. Little Jacks Corner's use of this property is functionally similar to the use of a school as we run a business on the preschool model and functionally it is the same operation. Little Jacks Corner has outgrown its current locations and has a continual waitlist because of the high need for child care in our local area.