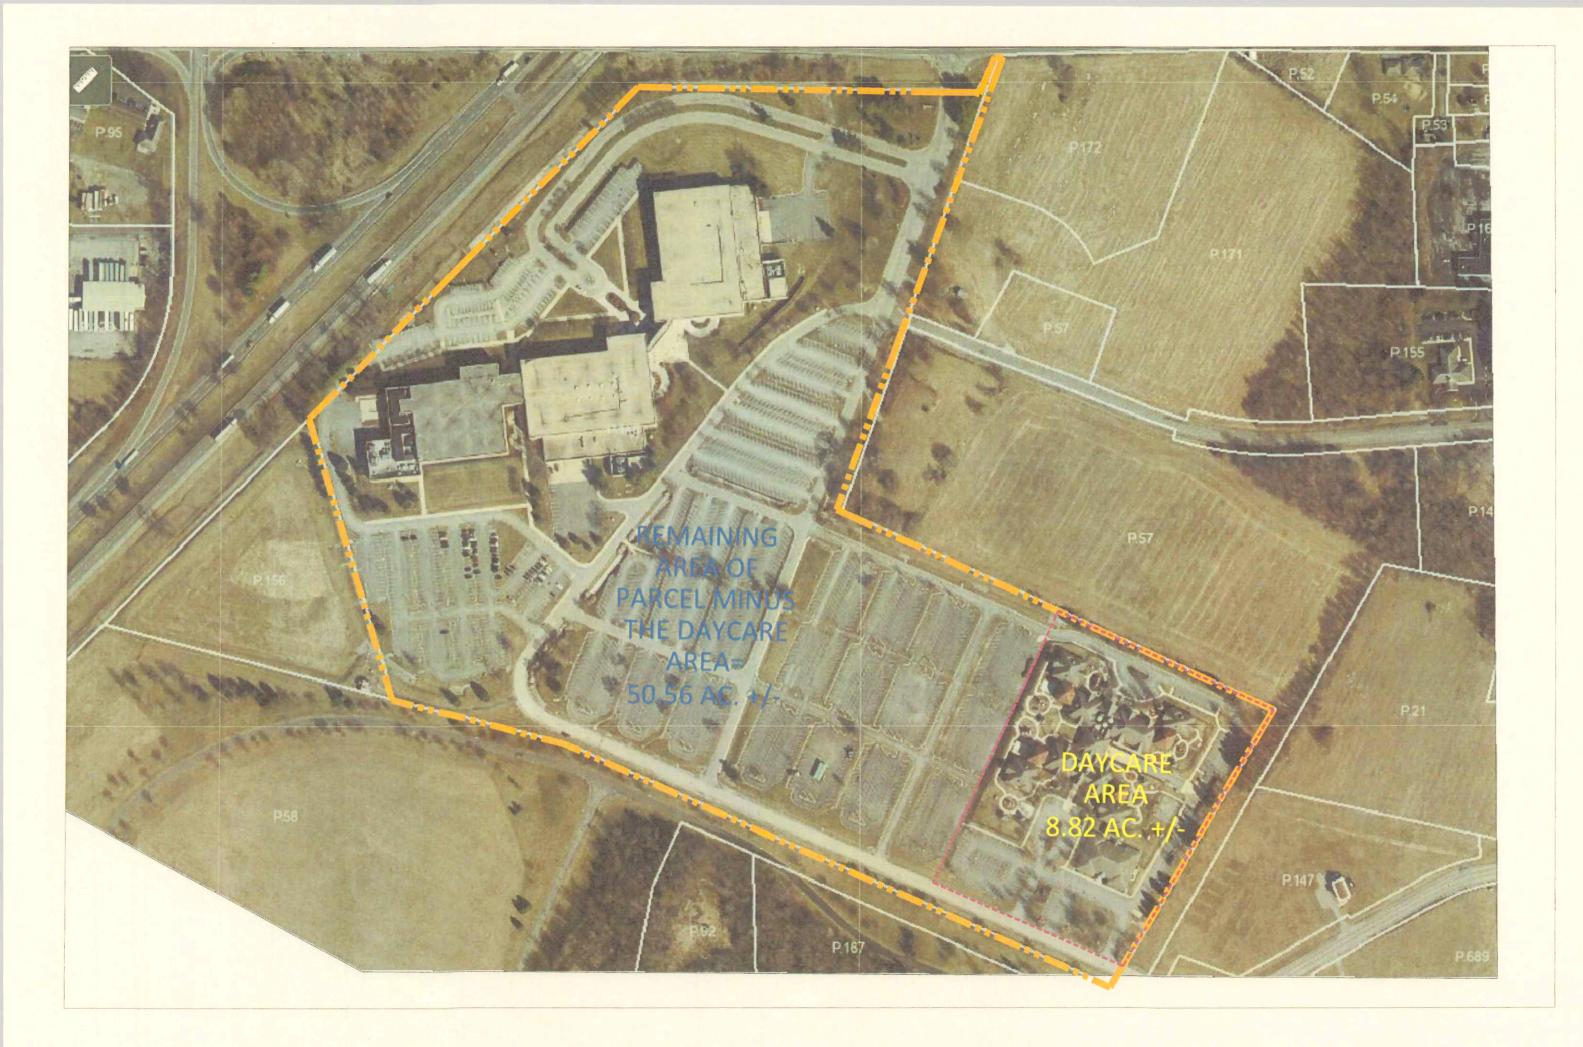

#### **AGENDA**

**AP2024-008:** An appeal was filed by Little Jack's Corner for a special exception for a childcare center to be considered functionally similar to the principal permitted use of schools allowed in the Business Local/Business General Districts on the property owned by BSE Stateline LLC and located at 14625 & 14629 Citicorp Drive, Hagerstown, Zoned Highway Interchange.- **GRANTED** 

## **ZONING APPEAL**

|                                      |                                                                                                                                                                                  |                                                     | /         |                                                                                     |                                                                |             |        |
|--------------------------------------|----------------------------------------------------------------------------------------------------------------------------------------------------------------------------------|-----------------------------------------------------|-----------|-------------------------------------------------------------------------------------|----------------------------------------------------------------|-------------|--------|
| Property Owner: Appellant:           | BSE Stateline LLC<br>10228 Governor Lane Bou<br>Williamsport MD 21795<br>Little Jack's Corner<br>116107 Elliott Parkway<br>Williamsport MD 21795                                 |                                                     |           | Docket No: Tax ID No: Zoning: RB Overlay: Zoning Overlay: Filed Date: Hearing Date: | AP2024-0<br>13021937<br>HI; A(R)<br>No<br>02/08/20<br>02/28/20 | 24          |        |
| Property Location:                   | 14625 & 14629 Citicorp<br>Hagerstown, MD 21742                                                                                                                                   |                                                     |           |                                                                                     |                                                                |             |        |
| Description Of Appeal:               | Special exception for childcare center to be considered functionally similar to the principal permitted use of schools allowed in the Business Local/Business General Districts. |                                                     |           |                                                                                     |                                                                |             | mitted |
| Appellant's Legal Interes            | st In Above Property:                                                                                                                                                            | Owner:                                              | No        | Contract to Rent/Lease:                                                             | Yes                                                            |             |        |
|                                      |                                                                                                                                                                                  | Lessee:                                             | No        | Contract to<br>Purchase:                                                            | No                                                             |             |        |
|                                      |                                                                                                                                                                                  | Other:                                              |           |                                                                                     |                                                                |             |        |
| Previous Petition/Appea              | al Docket No(s):                                                                                                                                                                 |                                                     |           |                                                                                     |                                                                |             |        |
| Applicable Ordinance Sections:       |                                                                                                                                                                                  | Washington County Zoning Ordinance Section 19.3 (f) |           |                                                                                     |                                                                |             |        |
| Reason For Hardship:                 |                                                                                                                                                                                  |                                                     |           |                                                                                     |                                                                |             |        |
| If Appeal of Ruling, Date            | Of Ruling:                                                                                                                                                                       |                                                     |           |                                                                                     |                                                                |             |        |
| Ruling Official/Agency:              |                                                                                                                                                                                  |                                                     |           |                                                                                     |                                                                |             |        |
| Existing Use: Vaca                   | ant Commerical Buildings                                                                                                                                                         | Propose                                             | d Use:    | Childcare Center                                                                    |                                                                |             |        |
| Previous Use Ceased For              | Date Ceased:                                                                                                                                                                     |                                                     |           |                                                                                     |                                                                |             |        |
| Area Devoted To Non-Conforming Use - |                                                                                                                                                                                  | Existing:<br>Proposed:                              |           |                                                                                     |                                                                |             |        |
| I hearby affirm that all o           | of the statements and info                                                                                                                                                       | ormation                                            | contained | in or filed with thi                                                                | s appeal ar                                                    | Appellant S |        |
| State Of Maryland, Wash              | nington County to-wit:                                                                                                                                                           |                                                     |           |                                                                                     |                                                                |             |        |
| Sworn and subscribed be              | efore me this                                                                                                                                                                    | _ day of _                                          | Feb.      | MA -                                                                                | , 2(                                                           | 024.        |        |

MY COMMISSION EXPIRES NOVEMBER 07, 2025

My Commission Expires

8 Feb 2024

Little Jacks Corner is requesting a functionally similar exception to operate a child care center in the former Citicorp Family Center at 14629 Citicorp Drive, in Hagerstown. Little Jacks Corner's use of this property is functionally similar to the use of a school as we run a business on the preschool model and functionally it is the same operation. Little Jacks Corner has outgrown its current locations and has a continual waitlist because of the high need for child care in our local area.