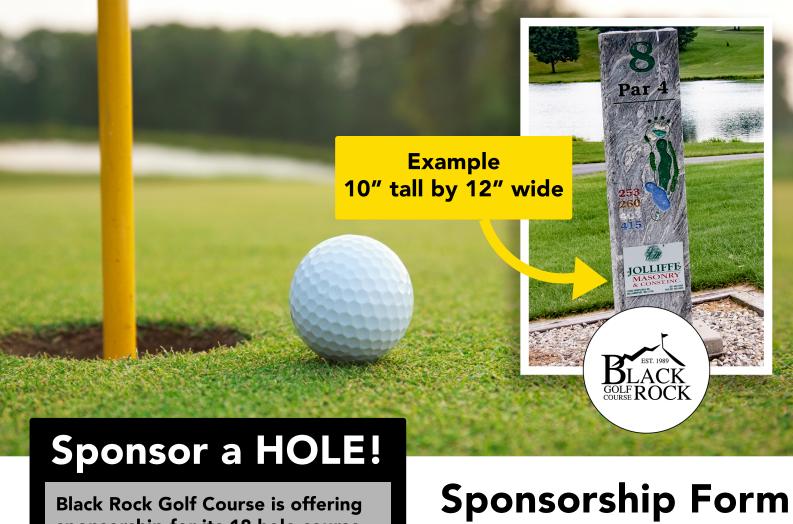

sponsorship for its 18-hole course.

Sponsoring a hole will provide visibility for your business or organization at one of the area's top golf courses. The sponsorship includes your business logo on a tee monument, 4 Frequent Player Cards, 6 rounds of golf with cart, 15% off Pro Shop items and advertisement on the Black Rock website.