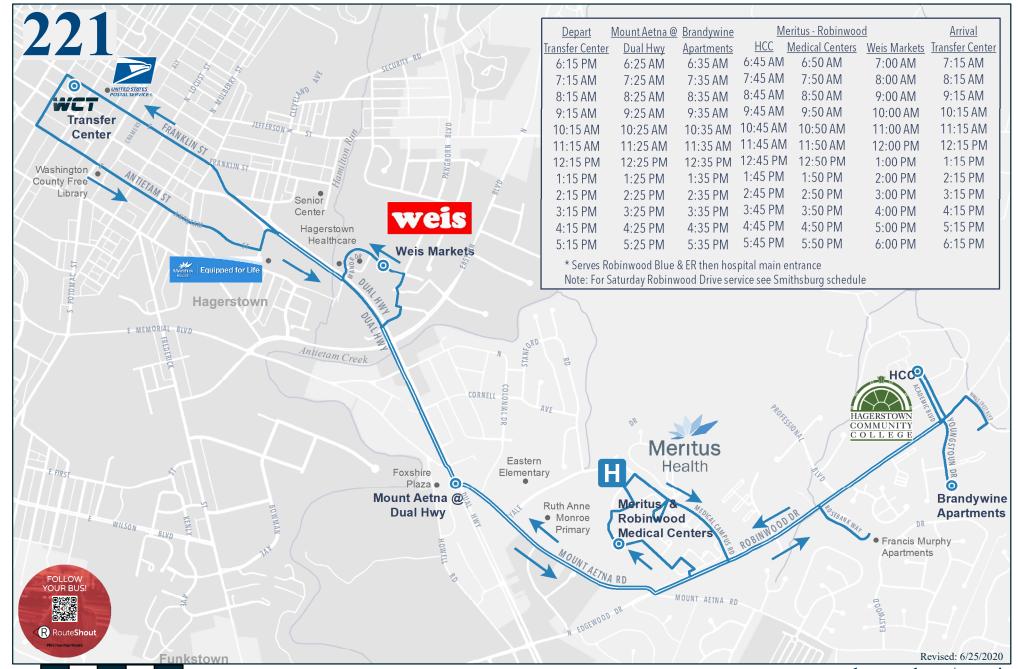

## **ROBINWOOD - ROUTE #221**

| - C - C - C - C - C - C - C - C - C - C | Transfer Center                                                               |
|-----------------------------------------|-------------------------------------------------------------------------------|
|                                         |                                                                               |
| <b>←</b>                                | Depart Transfer Center turning left onto Franklin Street                      |
| <b>←</b>                                | Turn left onto Walnut Street                                                  |
| ←                                       | Turn left onto Antietam Street                                                |
| <b>←</b>                                | Turn left onto Cleveland Avenue                                               |
| $\rightarrow$                           | Turn right onto <b>Dual Highway</b>                                           |
| <b>←</b>                                | Turn left onto Mount Aetna Road                                               |
| ←                                       | Turn left onto Robinwood Drive                                                |
| $\rightarrow$                           | Turn right onto Rosebank Way                                                  |
| $\rightarrow$                           | After turning around at Francis Murphy turn right onto <b>Robinwood</b>       |
| $\rightarrow$                           | Turn right onto Youngstoun Drive                                              |
| ←                                       | Turn left onto Youngstoun Court                                               |
| $\rightarrow$                           | Exit Youngstoun Ct. turning right onto Youngstoun Drive                       |
| $\rightarrow$                           | Turn right onto Robinwood Drive                                               |
| $\rightarrow$                           | Turn right onto Kingscrest Blvd.                                              |
| $\rightarrow$                           | Turn right onto <b>Stonecroft Court</b>                                       |
| ←                                       | Turn left onto Kingscrest Blvd.                                               |
| ←                                       | Turn left onto Robinwood Drive                                                |
| $\rightarrow$                           | Turn right into <b>HCC</b> and travel to back of the loop to bus stop         |
| $\rightarrow$                           | Exit HCC turning right onto <b>Robinwood Drive</b>                            |
| $\rightarrow$                           | Turn right onto Tranquility Circle                                            |
| $\rightarrow$                           | Bear right around circle and go to last lot lane for the <b>Blue Entrance</b> |
| ←                                       | Turn left in parking lot and continue to <b>Blue Entrance</b>                 |
| $\rightarrow$                           | Exit Blue Entrance turning right onto <b>Tranquility Drive</b>                |
| $\rightarrow$                           | Turn right into first Emergency Room entrance                                 |
| <b>←</b>                                | Make first left into parking lot at Emergency Room                            |
| $\rightarrow$                           | Exit parking lot by turning right onto <b>Tranquility Circle</b>              |
| $\rightarrow$                           | Turn right onto Medical Campus Drive                                          |
| $\rightarrow$                           | Make 2 <sup>nd</sup> right into <b>Hospital Main Entrance</b>                 |
| $\rightarrow$                           | Exit Hospital turning right onto Medical Campus Drive                         |
| $\rightarrow$                           | Turn right onto Robinwood Drive                                               |
| $\rightarrow$                           | Turn right onto Mount Aetna Road                                              |
| $\rightarrow$                           | Turn right onto <b>Dual Highway</b>                                           |
| $\rightarrow$                           | Turn right into WEIS Market entrance                                          |
| <b>↑</b>                                | Exit rear of WEIS Market onto Pangborn Blvd.                                  |
| <u>←</u>                                | Turn left onto Manor Drive                                                    |
| $\rightarrow$                           | Turn right onto <b>Dual Highway</b>                                           |
| <b>↑</b>                                | Continue on Dual Highway as it becomes <b>Franklin Street</b>                 |
| <del>-</del>                            | Turn left into <b>Transfer Center</b>                                         |
| 2 23                                    | Transfer Center                                                               |