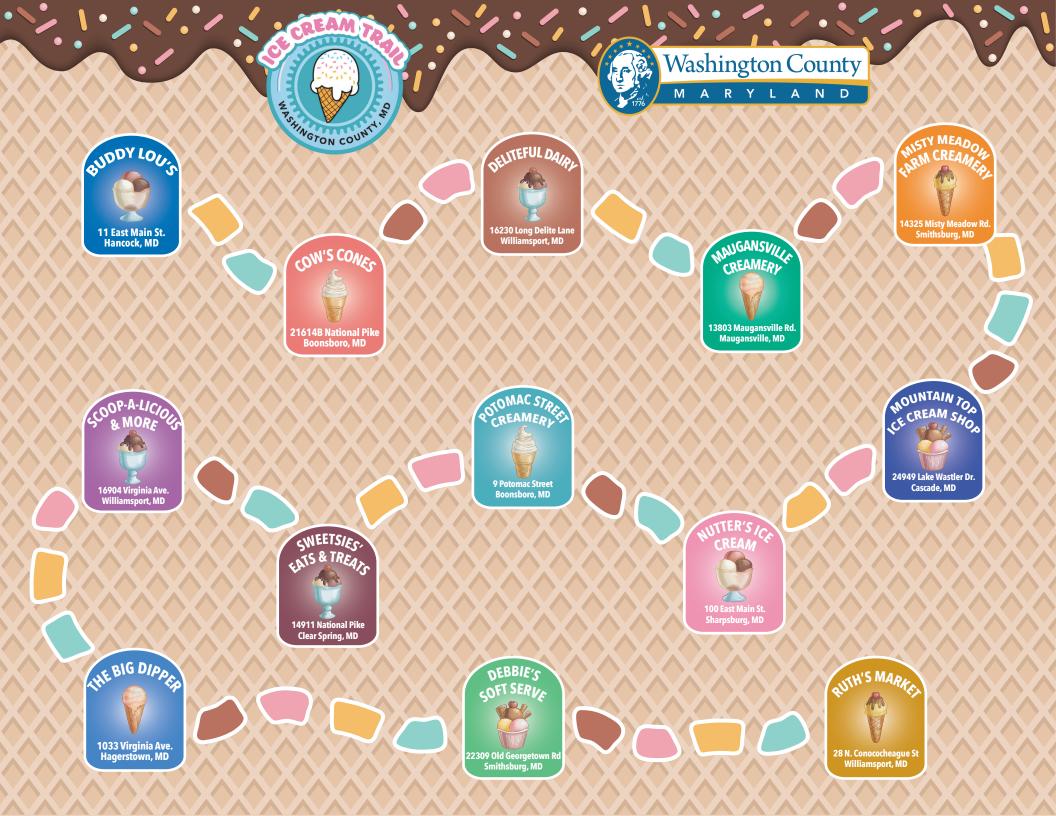

Complete the trail by September 22 and earn a FREE commemorative t-shirt!

How to join the fun:

- 1. Download the Ice Cream Trail map (or obtain a map at any location on the trail).
- 2. Visit each of the listed ice cream shops and enjoy a sweet treat.
- 3. Get your Ice Cream Trail passport stamped at each location.
- 4. Submit your completed map via online form or mail.

| Participating 2025 Ice Cream Trail Shops                                         | Hours of Operation                                                  | Phone        | Payment Type |
|----------------------------------------------------------------------------------|---------------------------------------------------------------------|--------------|--------------|
| Buddy Lou's – 11 East Main Street, Hancock, MD 21750                             | 11AM-8PM Daily                                                      | 301-678-6460 | Card or Cash |
| Cow's Cones – 21614B National Pike, Boonsboro, MD 21713                          | 12-9 PM Daily                                                       | 240-285-2846 | Card or Cash |
| Deliteful Dairy – 16230 Long Delite Lane, Williamsport, MD 21795                 | Mon-Sat 10AM-8PM<br>Sun 1PM-8PM                                     | 301-223-0032 | Card or Cash |
| Maugansville Creamery – 13803 Maugansville Rd, Maugansville, MD 21767            | 12PM-9PM Daily                                                      | 301-393-5324 | Card or Cash |
| Misty Meadow Farm Creamery - 14325 Misty Meadow Road, Smithsburg, MD 21783       | Please call for hours                                               | 301-824-2112 | Card or Cash |
| Mountain Top Ice Cream Shop – 24949 Lake Wastler Dr, Highfield-Cascade, MD 21719 | Fri 4PM-8PM<br>Sat & Sun 2PM-8PM                                    | 301-241-2231 | Card or Cash |
| Nutter's Ice Cream – 100 East Main St, Sharpsburg, MD 21782                      | 2PM-8PM Daily                                                       | 301-432-5809 | CASH ONLY    |
| Potomac Street Creamery - 9 Potomac St, Boonsboro, MD 21713                      | 12PM-9PM Daily                                                      | 301-432-5242 | Card or Cash |
| Scoop-A-Licious & More - 16904 Virigina Ave, Williamsport, MD 21795              | Mon-Fri 3PM-9PM<br>Sat & Sun 1PM-9PM                                | 301-223-8800 | Card or Cash |
| Sweetsies' Eats & Treats - 14911 National Pike, Clear Spring, MD 21722           | 11AM-10PM Daily                                                     | 301-582-1166 | Card or Cash |
| The Big Dipper – 1033 Virginia Ave, Hagerstown, MD 21740                         | Sun-Thurs 12PM-10:30PM<br>Fri-Sat 12PM-11PM                         | 301-797-5422 | Card or Cash |
| Ruth's Market – 28 N. Conococheague St., Williamsport, MD 21795                  | Sun 12-5PM<br>Mon Closed<br>Tues-Thurs 10AM-6PM<br>Fri-Sat 10AM-7PM | 240-985-8960 | Card or Cash |
| Debbie's Soft Serve – 22309 Old Georgetown Rd, Smithsburg, MD 21783              | Mon-Fri 3PM-10PM<br>Sat & Sun 12PM-10PM                             | 301-824-4051 | Card or Cash |