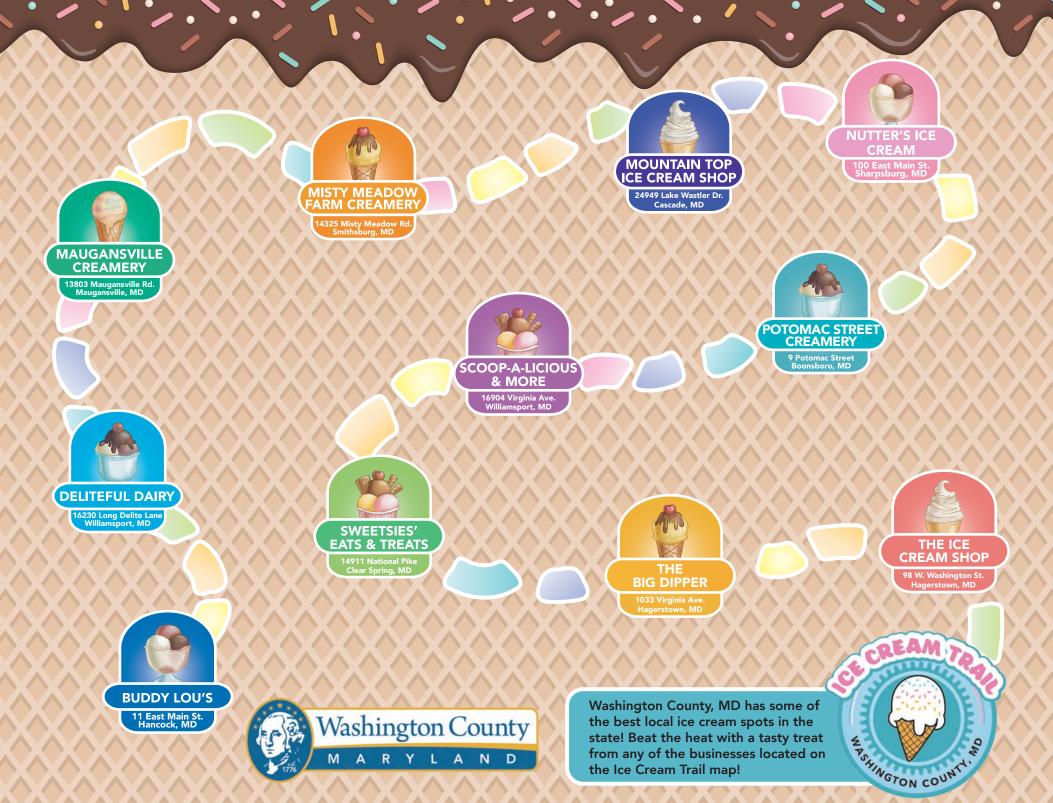

## **Participating 2023 Ice Cream Trail Shops**

Buddy Lou's - 11 East Main Street, Hancock, MD 21750 - Hours: Mon 11AM-8:30PM, Thurs 11AM-8:30PM, Fri-Sat 11AM-9PM, Sun 10AM-8PM

Deliteful Dairy - 16230 Long Delite Lane, Williamsport, MD 21795 - Hours: Mon-Fri 10AM-6PM, Sat 9AM-6PM

Maugansville Creamery - 13803 Maugansville Rd., Maugansville, MD 21750 - Hours: Mon-Fri 4PM-9PM, Sat-Sun 2PM-9PM

Misty Meadow Farm Creamery - 14325 Misty Meadow Road, Smithsburg, MD 21783 - Hours: please call 301-842-2112 for hours

Mountain Top Ice Cream Shop - 24949 Lake Wastler Drive, Cascade, MD 21719 - Hours: Sat-Sun 2PM-8PM

Nutter's Ice Cream - 100 East Main Street, Sharpsburg, MD 21782 CASH ONLY - Hours: Daily 2PM-8PM

Potomac Street Creamery - 9 Potomac Street, Boonsboro, MD 21713 - Hours: Sun-Sat 12PM-9PM

Scoop-A-Licious & More - 16904 Virginia Ave., Williamsport, MD 21795 - Hours: Mon-Fri 3PM-9PM Sat-Sun 1PM-9PM

Sweetsies' Eats & Treats - 14911 National Pike, Clear Spring, MD 21722 - Hours: Sun-Sat 11AM-10PM

The Big Dipper - 1033 Virginia Ave., Hagerstown, MD 21740 - Hours: Sun-Thurs 12PM-10:30PM, Fri-Sat 12PM-11PM

The Ice Cream Shop - 98 West Washington Street, Hagerstown, MD 21740 - Hours: Mon-Wed 10AM-3PM, Thurs-Fri 10AM-7PM, Sat 11AM-7PM