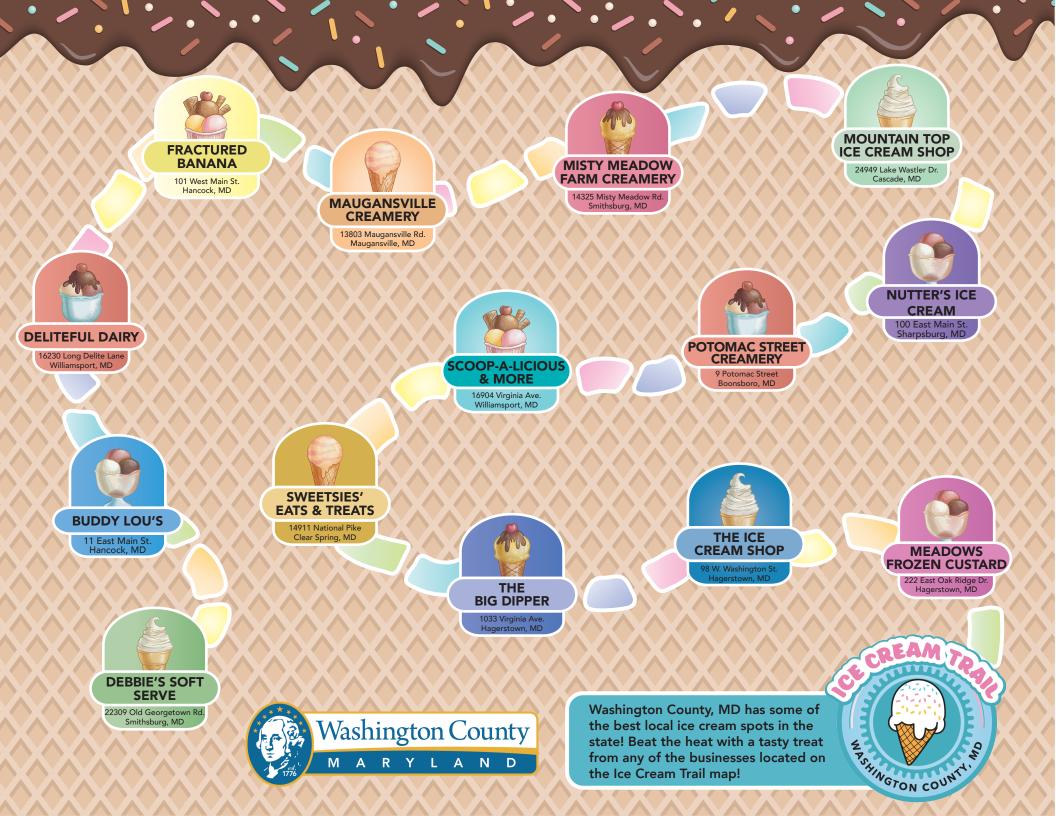

## Ice Cream Trail Shops

Buddy Lou's - 11 East Main Street, Hanock, MD 21750 Debbie's Soft Serve - 22309 Old Georgetown Rd., Smithsburg, MD 21783 Deliteful Dairy - 16230 Long Delite Lane, Williamsport, MD 21795 Fractured Banana Ice Cream Shop - 101 West Main St., Hancock, MD 21750 Maugansville Creamery - 13803 Maugansville Rd., Maugansville, MD 21750 Meadows Frozen Custard - 222 East Oak Ridge Dr., Hagerstown, MD 21740 Misty Meadow Farm Creamery - 14325 Misty Meadow Road, Smithsburg, MD 21783 Mountain Top Ice Cream Shop - 24949 Lake Wastler Drive, Cascade, MD 21719 Nutter's Ice Cream - 100 East Main Street, Sharpsburg, MD 21782 Potomac Street Creamery - 9 Potomac Street, Boonsboro, MD 21713 Scoop-A-Licious & More - 16904 Virginia Ave., Williamsport, MD 21795 Sweetsies' Eats & Treats - 14911 National Pike, Clear Spring, MD 21722 The Big Dipper - 1033 Virginia Ave., Hagerstown, MD 21740 The Ice Cream Shop - 98 West Washington Street, Hagerstown, MD 21740