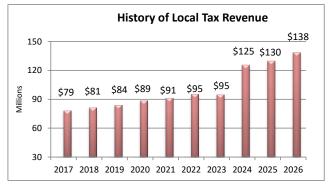

| 7,606,800          | 7,606,800        | 0                 | 0.00%            |
| Trailer Tax                     | 3   | 200,000            | 200,000            | 220,000          | 20,000            | 10.00%           |
| Interest - Investments          | 3   | 1,500,000          | 4,000,000          | 4,000,000        | 0                 | 0.00%            |
| Interest - Municipal Investment | 3   | 400,000            | 750,000            | 750,000          | 0                 | 0.00%            |
| Interest, Penalties & Fees      | 3   | 0                  | 7,000              | 7,500            | 500               | 7.14%            |
| General Tax Revenues            |     | 270,621,960        | 286,847,270        | 307,325,230      | 20,477,960        | 7.14%            |









| Cost Center | Ref | Summary Comments | Change |
|-------------|-----|------------------|--------|
|             |     |                  |        |

Net Property Tax

The real estate tax estimate is based on property assessments from the State of Maryland \$11,796,200 which include an increase in the assessable base. Corporate personal property tax remained flat based on information received from the State.

Income Tax

Based on the following assumptions: 2.95% income tax rate for the entire year; \$2,507,250 \$ 8,661,260 disparity grant; 4.3% income growth for current withholdings.

Other

The budget for trailer tax was increased based on history. There was a small increase \$ 20,500 budgeted for general interest income based on history. A change was made in the FY26 budget to alloc