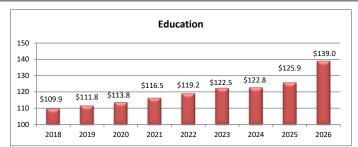

,870   | 2.05%    | 13,548,810  | (186,200)  | (1.36%)  |
| Capital             | 5   | 24,005,400   | 27,758,190  | 3,752,790 | 15.63%   | 23,866,190  | (139,210)  | (0.58%)  |
| Courts              | 6   | 8,155,350    | 8,930,790   | 775,440   | 9.51%    | 8,686,910   | 531,560    | 6.52%    |
| State Operations    | 7   | 7,432,100    | 7,774,550   | 342,450   | 4.61%    | 7,618,000   | 185,900    | 2.50%    |
| Other               | 8   | 36,921,390   | 44,092,610  | 7,171,220 | 19.42%   | 38,552,530  | 1,631,140  | 4.42%    |

| 300.648,730 | 330,647,770 | 29,999,040 | 9.98% | 323,115,430 | 22,466,700 | 7.47% |
|-------------|-------------|------------|-------|-------------|------------|-------|
|             |             |            |       |             |            |       |

















### Washington County, Maryland Proposed General Fund Expenditures FY 2026

### **Summary Overview of General Fund Expenditures**

|                       |     |                       | Current FY25        |                                         | Requested                                         |                 |                                                                  | Proposed             |                                        |
|-----------------------|-----|-----------------------|---------------------|-----------------------------------------|---------------------------------------------------|-----------------|------------------------------------------------------------------|----------------------|----------------------------------------|
| Cost Center