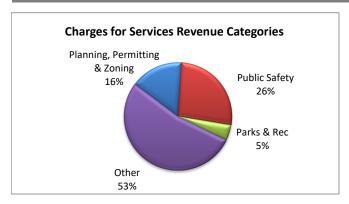

| 1   | 59,840     | 59,830     | 59,830     | 0         | 0.00%    |
| Sheriff - Narcotics Task Force  | 1   | 408,450    | 215,000    | 235,180    | 20,180    | 9.39%    |
| Emergency Services              | 1   | 425,630    | 699,880    | 799,940    | 100,060   | 14.30%   |
| Wireless Communications         | 1   | 63,600     | 66,400     | 69,200     | 2,800     | 0.00%    |
| Buildings, Grounds & Facilities | 2   | 2,000      | 2,000      | 2,000      | 0         | 0.00%    |
| Martin L. Snook Pool            | 2   | 47,000     | 47,000     | 52,000     | 5,000     | 10.64%   |
| Parks and Recreation            | 2   | 403,400    | 403,400    | 413,500    | 10,100    | 2.50%    |
| Charges for Services            |     | 5,155,200  | 9,596,720  | 10,149,230 | 552,510   | 5.76%    |





| Cost Center                                    | Ref | Summary Comments                                                                                                                                                                                                                                                                                                                                                                                                                                                                                                                                                                                                             | Change |          |
|------------------------------------------------|-----|--------------------------------------------------------