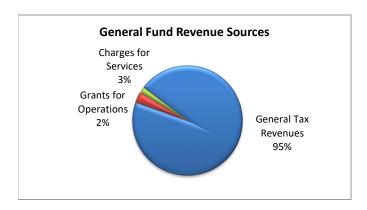

ies**

| Cost Center           | Ref | 2024<br>Prior Year | 2025<br>Prior Year | 2026<br>Proposed | 2026<br>\$ Change | 2026<br>% Change |
|-----------------------|-----|--------------------|--------------------|------------------|-------------------|------------------|
| General Tax Revenues  | 1   | 270,621,960        | 286,847,270        | 307,325,230      | 20,477,960        | 7.14%            |
| Charges for Services  | 2   | 5,155,200          | 9,596,720          | 10,149,230       | 552,510           | 5.76%            |
| Grants for Operations | 3   | 5,283,190          | 4,204,740          | 5,640,970        | 1,436,230         | 34.16%           |
| General Fund Revenues |     | 281,060,350        | 300,648,730        | 323,115,430      | 22,466,700        | 7.47%            |









#### **General Revenues**

- Net property tax increased by \$12,340,030 based on the assessable base increases. The \$20,477,960 property tax rate remains the same. The income tax revenue increased by \$11,661,260 and is based on the same rate of 2.95%, the disparity grant funding of \$2,507,250, and a 4.3% projected income growth for current withholdings.
- Charges for Services
- The majority of the increase in this category is related to the new Fire Inspection program \$ which is expected to generate \$400,000 in fees. An increase in EMS billing revenue is expected based on merging additional companies in County operations.

552,510

### Grants for Operations

The County will apply for the SAFER grant to fund 65% of salaries and benefits for the proposed additional firefighters.