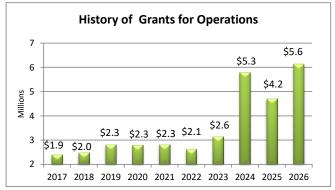

| Cost Center           | Ref | 2024<br>Prior Year | 2025<br>Prior Year | 2026<br>Proposed | 2026<br>\$ Change | 2026<br>% Change |
|-----------------------|-----|--------------------|--------------------|------------------|-------------------|------------------|
| General Tax Revenues  | 1   | 270,621,960        | 286,847,270        | 307,325,230      | 20,477,960        | 7.14%            |
| Charges for Services  | 2   | 5,155,200          | 9,596,720          | 10,149,230       | 552,510           | 5.76%            |
| Grants for Operations | 3   | 5,283,190          | 4,204,740          | 5,640,970        | 1,436,230         | 34.16%           |
| General Fund Revenues |     | 281,060,350        | 300,648,730        | 323,115,430      | 22,466,700        | 7.47%            |









#### **General Revenues**

- Net property tax increased by \$12,340,030 based on the assessable base increases. The \$20,477,960 property tax rate remains the same. The income tax revenue increased by \$11,661,260 and is based on the same rate of 2.95%, the disparity grant funding of \$2,507,250, and a 4.3% projected income growth for current withholdings.
- Charges for Services
- The majority of the increase in this category is related to the new Fire Inspection program \$ which is expected to generate \$400,000 in fees. An increase in EMS billing revenue is expected based on merging additional companies in County operations.

552,510

### Grants for Operations

The County will apply for the SAFER grant to fund 65% of salaries and benefits for the proposed additional firefighters. There