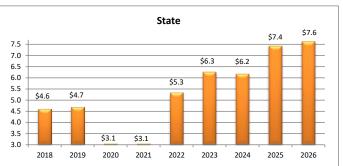

| 5     | 2,640,990    | 2,843,740 | 202,750   | 7.68%    | 2,731,850 | 90,860    | 3.44%    |  |  |
| Soil Conservation                    | 6     | 369,510      | 380,240   | 10,730    | 2.90%    | 380,240   | 10,730    | 2.90%    |  |  |
| Weed Control                         | 7     | 357,300      | 363,060   | 5,760     | 1.61%    | 360,980   | 3,680     | 1.03%    |  |  |
| <b>Environmental Pest Management</b> | 8     | 45,500       | 90,000    | 44,500    | 97.80%   | 60,000    | 14,500    | 31.87%   |  |  |

| Allocation of General Fund Expenditures | State                             |       |
|-----------------------------------------|-----------------------------------|-------|
| 7,432,100 7,774,550                     | 342,450 4.61% 7,618,000 185,900 2 | 2.50% |





| COST CENTER SUMM           | ARY EXPLANATIONS                                                                                                                                                                   | CIP     | C  | HANGE   |
|----------------------------|------------------------------------------------------------------------------------------------------------------------------------------------------------------------------------|---------|----|---------|
| Health Department          | 1 No change.                                                                                                                                                                       | \$<br>- | \$ | -       |
| Social Services            | 2 Increase in appropriations related to alignment of sta