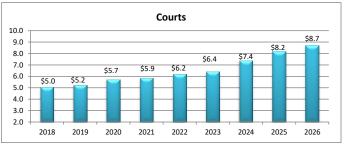

2.05%    | 13,548,810  | (186,200)  | (1.36%)  |
| Capital             | 5   | 24,005,400   | 27,758,190  | 3,752,790 | 15.63%   | 23,866,190  | (139,210)  | (0.58%)  |
| Courts              | 6   | 8,155,350    | 8,930,790   | 775,440   | 9.51%    | 8,686,910   | 531,560    | 6.52%    |
| State Operations    | 7   | 7,432,100    | 7,774,550   | 342,450   | 4.61%    | 7,618,000   | 185,900    | 2.50%    |
| Other               | 8   | 36,921,390   | 44,092,610  | 7,171,220 | 19.42%   | 38,552,530  | 1,631,140  | 4.42%    |

| 300.648,730 | 330,647,770 | 29,999,040 | 9.98% | 323,115,430 | 22,466,700 | 7.47% |
|-------------|-------------|------------|-------|-------------|------------|-------|
|             |             |            |       |             |            |       |

















### Washington County, Maryland Proposed General Fund Expenditures FY 2026

### **Summary Overview of General Fund Expenditures**

|                       |     |                       | Current FY25        |                                         | Requested                                         |                 |                                                                  | Proposed             |                                        |
|-----------------------|-----|-----------------------|---------------------|-----------------------------------------|---------------------------------------------------|-----------------|------------------------------------------------------------------|----------------------|----------------------------------------|
| Cost Center