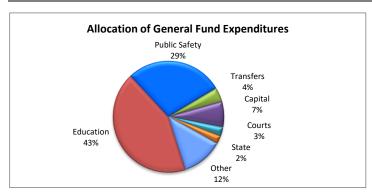

270   | 2.57%    | 25,099,410 | 852,470   | 6.60%    |
| Sheriff -Day Reporting     | 6   | 534,050      | 550,680    | 16,630    | 3.11%    | 571,580    | 37,530    | 3.52%    |
| Sheriff - NTF              | 7   | 645,570      | 707,450    | 61,880    | 9.59%    | 652,900    | 7,330     | 7.03%    |
| Sheriff - Police Academy   | 8   | 59,830       | 59,830     | 0         | 0.00%    | 59,830     | 0         | 1.14%    |
| Animal Control             | 9   | 2,350,000    | 2,800,000  | 450,000   | 19.15%   | 2,800,000  | 450,000   | 0.00%    |
| Sheriff - Auxiliary        | 10  | 90,200       | 90,200     | 0         | 100.00%  | 90,200     | 0         | 0.00%    |
|                            |     | 50,681,420   | 53,016,670 | 2,335,250 | 4.61%    | 53,409,120 | 2,727,700 | 5.38%    |





| COST CENTER      | SUMMARY EXPLANATIONS                                                                                                                                                                                                                                                                                                                                                                                                                       | CIP | CHANGE       |
|------------------|-----------------------------------------------------------------------------------------------------------------------------------------------------------------------------------------------------------------------------------------------------------------------------------------------------------------