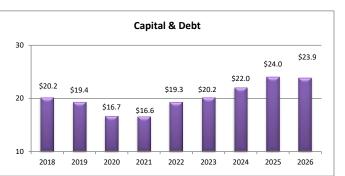

----|-----------|----------|------------|-----------|----------|
| Capital Related          |     | Budget       | Request    | \$ Change | % Change | Proposed   | \$ Change | % Change |
|                          |     |              |            |           |          |            |           |          |
| Capital Improvement Fund | 1   | 7,795,320    | 11,490,000 | 3,694,680 | 47.40%   | 7,598,000  | (197,320) | (2.53%)  |
|                          |     |              |            |           |          |            |           |          |
| Debt Service             | 2   | 16,210,080   | 16,268,190 | 58,110    | 0.36%    | 16,268,190 | 58,110    | 0.36%    |
|                          |     |              |            |           |          |            |           |          |





23,866,190

| COST CENTER                 | SUMMARY EXPLANATIONS                                                               | CIP     | (  | CHANGE    |
|-----------------------------|------------------------------------------------------------------------------------|---------|----|-----------|
| Capital<br>Improvement Fund | 1 Decreased funding due to funding constraints caused by State budget cost shifts. | \$<br>- | \$ | (197,320) |
| Debt Service                | 2 Based on amortization schedules.                                                 | \$<br>- | \$ | 58,110    |
| Totals                      |                                                                                    | \$<br>- | \$ | (139,210) |

### Washington County, Maryland Proposed General Fund Expenditure