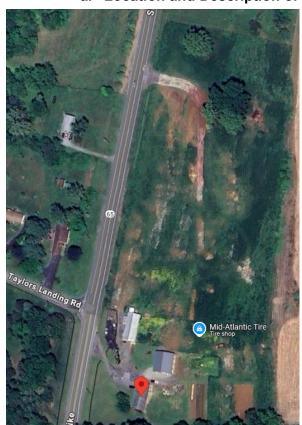

**REPORT-IN-BRIEF:** Application is being made to apply the Rural Business floating zone over a 1.68-acre portion of a property through a rezoning map amendment.

**DISCUSSION:** The applicants Myron and Hazel Horst seek a map amendment for a property at 6821 Sharpsburg Pike ½ mile north of Antietam Battlefield. The applicant wishes to establish a tire repair shop that would not be permitted under its current zoning designation.