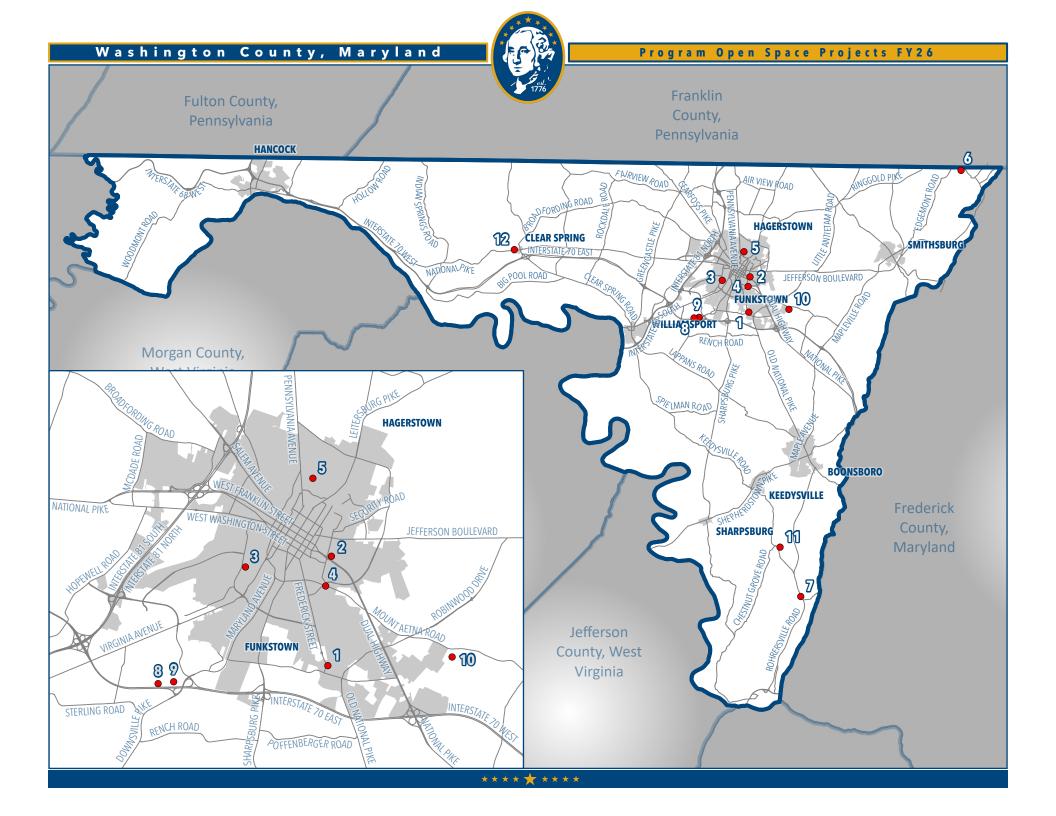

|
| \$1,495,000<br>\$0    |                                                                                                                                                                                                                                                                                                                                     |
|                       | \$36,000<br>\$158,000<br>\$791,000<br>\$225,000<br>\$150,000                                                                                                                                                                                                                                                                        |



### FY 2026 Program Project Descriptions

The Program Open Space (POS) projects support the County's Land Preservation, Parks and Recreation Plan (LPPRP) through Public Investment, Resource Protection, Social Integration, and promoting Health and Wellness. Project priorities support Maryland's growth management polies and the 1992 Planning Act eight visions. Project requests were reviewed relative to the County's 2022 Land Preservation, Parks and Recreation Plan priorities and goals including maximizing general public access and use. Some projects requests were cut or reduced due to limited available funding and prioritizing projects that aligned with the County's LPPRP priorities and goals.

### **Development**

### Funkstown

Project #1

Jerusalem Park – Park Development 20 West Poplar