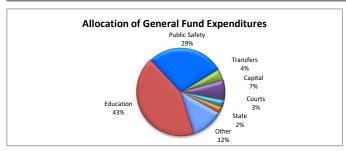

81,870   | 2.05%    | 13,548,810  | (186,200)  | (1.36%)  |
| Capital             | 5   | 24,005,400   | 27,758,190  | 3,752,790 | 15.63%   | 23,866,190  | (139,210)  | (0.58%)  |
| Courts              | 6   | 8,155,350    | 8,930,790   | 775,440   | 9.51%    | 8,686,910   | 531,560    | 6.52%    |
| State Operations    | 7   | 7,432,100    | 7,774,550   | 342,450   | 4.61%    | 7,618,000   | 185,900    | 2.50%    |
| Other               | 8   | 36,921,390   | 44,092,610  | 7,171,220 | 19.42%   | 38,552,530  | 1,631,140  | 4.42%    |

| 300.648,730 | 330,647,770 | 29,999,040 | 9.98% | 323,115,430 | 22,466,700 | 7.47% |
|-------------|-------------|------------|-------|-------------|------------|-------|
|             |             |            |       |             |            |       |

















### Washington County, Maryland Proposed General Fund Expenditures FY 2026

### **Summary Overview of General Fund Expenditures**

|                       |     |                       | Current FY25        |                                         | Requested                                         |                 |                                                                  | Proposed             |                                        |
|-----------------------|-----|-----------------------|---------------------|-----------------------------------------|---------------------------------------------------|-----------------|------------------------------------------------------------------|----------------------|----------------------------------------|
| Cost Cent