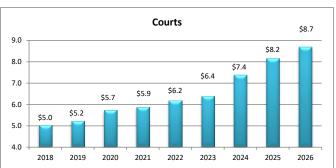

|-----------|----------|-----------|-----------|----------|--|--|--|
| Courts           |     | Budget       | Request   | \$ Change | % Change | Proposed  | \$ Change | % Change |  |  |  |
| Circuit Court    | 1   | 2,722,960    | 2,799,250 | 76,290    | 2.80%    | 2,758,160 | 35,200    | 1.29%    |  |  |  |
| Orphans Court    | 2   | 34,250       | 34,250    | 0         | 0.00%    | 34,250    | 0         | 0.00%    |  |  |  |
| State's Attorney | 3   | 5,398,140    | 6,097,290 | 699,150   | 12.95%   | 5,894,500 | 496,360   | 9.20%    |  |  |  |

|  | 8, | ,155,350 | 8,930,790 | 775,440 | 9.51% | 8,686,910 | 531,560 | 6.52% |
|--|----|----------|-----------|---------|-------|-----------|---------|-------|
|--|----|----------|-----------|---------|-------|-----------|---------|-------|





| COST CENTER      | SUMMARY EXPLANATIONS                                                                                                                                                                                                                                                                                                                                                                            | CIP     | C  | CHANGE  |  |  |
|------------------|----------------------------------------------------------------------------------------------------------------------------------------------------------------------------------------------------------------------------------------------------------------------------------------------------------------------------------------------------