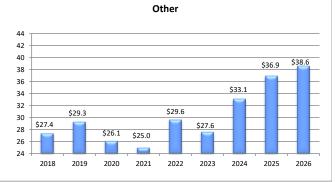

| 117.270   | (3,080)   | (0.65%)  | 107.270   | (10,770)  | (9.12%)   |
| Central Services               | 135,400      | 136,290   | 890       | 0.66%    | 136,290   | 890       | 0.66%     |
| Properties                     | 1,730        | 4,450     | 2,720     | 157.23%  | 4,450     | 2,720     | 157.23%   |
| Senior Center Building         |              |           | 2,720     | 0.00%    |           | 2,720     | 0.00%     |
| Public Facilities Annex        | 12,210       | 12,210    | 18,120    |          | 12,210    | 8.120     | 7.80%     |
| rubiic raciiilles Annex        | 104,110      | 122,230   | 18,120    | 17.40%   | 112,230   | 8,120     | 7.80%     |

36,921,390 44,092,610 7,171,220 19.42% 38,552,530 1,631,140 4.42%

Allocation of General Fund Expenditures

Other





### Washington County, Maryland Proposed General Fund Expenditures FY 2026 Other

| Community Funding Commission on Aging Museum of Fine Arts County Administrator Public Relations & Marketing Business Development County Commissioners County Clerk Treasurer County Attorney Human Resources General Operations Budget and Finance Auditing & Accounting Purchasing Information Technology Wireless Communications Women's Commission Veteran's Advisory Committee Diversity & Inclusion Animal Control Board Forensic Investigator Public Works Buildings Grounds & Facilities Engineering Permits & Inspections Planning & Zoning Zoning Appeals Martin L. Snook Pool Parks & Recreation Martin Luther King Building Administration Building Court House County Office Building Administration Annex Dwyer Center | Budg