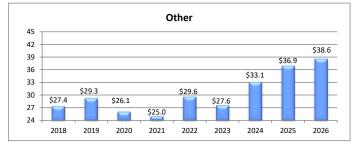

5%    | 13,548,810  | (186,200)  | (1.36%)  |
| Capital             | 5   | 24,005,400   | 27,758,190  | 3,752,790 | 15.63%   | 23,866,190  | (139,210)  | (0.58%)  |
| Courts              | 6   | 8,155,350    | 8,930,790   | 775,440   | 9.51%    | 8,686,910   | 531,560    | 6.52%    |
| State Operations    | 7   | 7,432,100    | 7,774,550   | 342,450   | 4.61%    | 7,618,000   | 185,900    | 2.50%    |
| Other               | 8   | 36,921,390   | 44,092,610  | 7,171,220 | 19.42%   | 38,552,530  | 1,631,140  | 4.42%    |

| 300.648,730 | 330,647,770 | 29,999,040 | 9.98% | 323,115,430 | 22,466,700 | 7.47% |
|-------------|-------------|------------|-------|-------------|------------|-------|
|             |             |            |       |             |            |       |

















### Washington County, Maryland Proposed General Fund Expenditures FY 2026

### **Summary Overview of General Fund Expenditures**

|                       |     |                       | Current FY25        |                                         | Requested                                         |                 |                                                                  | Proposed             |                                        |
|-----------------------|-----|-----------------------|---------------------|-----------------------------------------|---------------------------------------------------|-----------------|------------------------------------------------------------------|----------------------|----------------------------------------|
| Cost Center           |