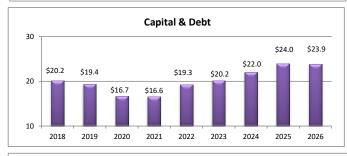

| 2.05%    | 13,548,810  | (186,200)  | (1.36%)  |
| Capital             | 5   | 24,005,400   | 27,758,190  | 3,752,790 | 15.63%   | 23,866,190  | (139,210)  | (0.58%)  |
| Courts              | 6   | 8,155,350    | 8,930,790   | 775,440   | 9.51%    | 8,686,910   | 531,560    | 6.52%    |
| State Operations    | 7   | 7,432,100    | 7,774,550   | 342,450   | 4.61%    | 7,618,000   | 185,900    | 2.50%    |
| Other               | 8   | 36,921,390   | 44,092,610  | 7,171,220 | 19.42%   | 38,552,530  | 1,631,140  | 4.42%    |

| 300.648,730 | 330,647,770 | 29,999,040 | 9.98% | 323,115,430 | 22,466,700 | 7.47% |
|-------------|-------------|------------|-------|-------------|------------|-------|
|             |             |            |       |             |            |       |

















### Washington County, Maryland Proposed General Fund Expenditures FY 2026

### **Summary Overview of General Fund Expenditures**

|                       |     |                       | Current FY25        |                                         | Requested                                         |                 |                                                                  | Proposed             |                                        |
|-----------------------|-----|-----------------------|---------------------|-----------------------------------------|---------------------------------------------------|-----------------|------------------------------------------------------------------|----------------------|----------------------------------------|
| Cost Center