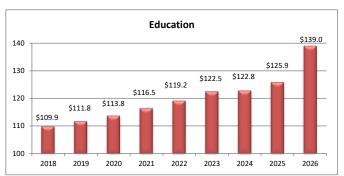

brary Building | 4   | 143,000      | 143,000             | 0         | 0.00%    | 143,000     | 0          | 0.00%    |
| Smithsburg Library Building   | 5   | 150,750      | 150,750             | 0         | 0.00%    | 150,750     | 0          | 0.00%    |
| Boonsboro Library Building    | 6   | 171,810      | 171,810             | 0         | 0.00%    | 171,810     | 0          | 0.00%    |
| Hancock Library Building      | 7   | 141,700      | 141,700             | 0         | 0.00%    | 141,700     | 0          | 0.00%    |

| 125.871.550 | 134.548.670 | 8.677.120 | 6 80% | 139.010.460 | 13.138.910 | 10.44%  |
|-------------|-------------|-----------|-------|-------------|------------|---------|
| 125,671,550 | 134,340,070 | 0,077,120 | 0.09% | 139,010,400 | 13,130,910 | 10.44 % |





| COST CENTER          | SUMMARY EXPLANATIONS                                                                                                                                                   | CIF | CIP CHANG |               |  |
|----------------------|------------------------------------------------------------------------------------------------------------------------------------------------------------------------|-----|-----------|---------------|--|
| Board of Education   | 1 Change is due to budgeting for the local share of the Blueprint as well as the new requirement for the County to cover a portion of State costs related to pensions. | \$  | -         | \$ 12,666,680 |  |
| HCC                  | 2 A 3% increase for additional operational support as well as the new requiremen