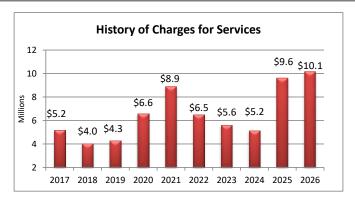

1   | 59,840     | 59,830     | 59,830     | 0         | 0.00%    |
| Sheriff - Narcotics Task Force  | 1   | 408,450    | 215,000    | 235,180    | 20,180    | 9.39%    |
| Emergency Services              | 1   | 425,630    | 699,880    | 799,940    | 100,060   | 14.30%   |
| Wireless Communications         | 1   | 63,600     | 66,400     | 69,200     | 2,800     | 0.00%    |
| Buildings, Grounds & Facilities | 2   | 2,000      | 2,000      | 2,000      | 0         | 0.00%    |
| Martin L. Snook Pool            | 2   | 47,000     | 47,000     | 52,000     | 5,000     | 10.64%   |
| Parks and Recreation            | 2   | 403,400    | 403,400    | 413,500    | 10,100    | 2.50%    |
| Charges for Services            |     | 5,155,200  | 9,596,720  | 10,149,230 | 552,510   | 5.76%    |





| Cost Center                                    | Ref | Summary Comments                                                                                                                                                                                                                                                                                                                                                                                                                                                                                                                                                                                                             | Change |          |
|------------------------------------------------|-----|----------------------------------------------------------