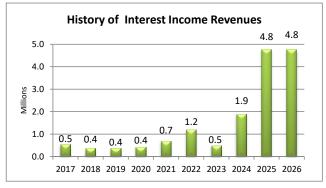

| 7,606,800          | 7,606,800        | 0                 | 0.00%            |
| Trailer Tax                     | 3   | 200,000            | 200,000            | 220,000          | 20,000            | 10.00%           |
| Interest - Investments          | 3   | 1,500,000          | 4,000,000          | 4,000,000        | 0                 | 0.00%            |
| Interest - Municipal Investment | 3   | 400,000            | 750,000            | 750,000          | 0                 | 0.00%            |
| Interest, Penalties & Fees      | 3   | 0                  | 7,000              | 7,500            | 500               | 7.14%            |
| General Tax Revenues            |     | 270,621,960        | 286,847,270        | 307,325,230      | 20,477,960        | 7.14%            |









| Cost Center | Ref | Summary Comments | Change |
|-------------|-----|------------------|--------|
|             |     |                  |        |

Net Property Tax

The real estate tax estimate is based on property assessments from the State of Maryland \$11,796,200 which include an increase in the assessable base. Corporate personal property tax remained flat based on information received from the State.

Income Tax

Based on the following assumptions: 2.95% income tax rate for the entire year; \$2,507,250 \$ 8,661,260 disparity grant; 4.3% income growth for current withholdings.

Other

The budget for trailer tax was increased based on history. There was a small increase \$ 20,500 budgeted for general interest income based on history. A change was made in the FY26 budget to allocat