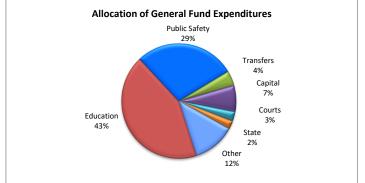

| 117.270   | (3,080)   | (0.65%)  | 107.270   | (10,770)  | (9.12%)   |
| Central Services               | 135,400      | 136,290   | 890       | 0.66%    | 136,290   | 890       | 0.66%     |
| Properties                     | 1,730        | 4,450     | 2,720     | 157.23%  | 4,450     | 2,720     | 157.23%   |
| Senior Center Building         |              |           | 2,720     | 0.00%    |           | 2,720     | 0.00%     |
| Public Facilities Annex        | 12,210       | 12,210    | 18,120    |          | 12,210    | 8.120     | 7.80%     |
| rubiic raciiilles Annex        | 104,110      | 122,230   | 18,120    | 17.40%   | 112,230   | 8,120     | 7.80%     |

36,921,390 44,092,610 7,171,220 19.42% 38,552,530 1,631,140 4.42%

Allocation of General Fund Expenditures

Other





### Washington County, Maryland Proposed General Fund Expenditures FY 2026 Other

| Community Funding Commission on Aging Museum of Fine Arts County Administrator Public Relations & Marketing Business Development County Commissioners County Clerk Treasurer County Attorney Human Resources General Operations Budget and Finance Auditing & Accounting Purchasing Information Technology Wireless Communications Women's Commission Veteran's Advisory Committee Diversity & Inclusion Animal Control Board Forensic Investigator Public Works Buildings Grounds & Facilities Engineering Permits & Inspections Planning & Zoning Zoning Appeals Martin L. Snook Pool Parks & Recreation Martin Luther King Building Administration Building Court House County Office Building Administration Annex Dwyer Center | Bu