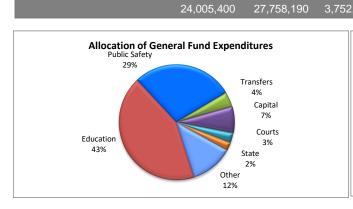

------|-----------|----------|------------|-----------|----------|
| Capital Related          |     | Budget       | Request    | \$ Change | % Change | Proposed   | \$ Change | % Change |
|                          |     |              |            |           |          |            |           |          |
| Capital Improvement Fund | 1   | 7,795,320    | 11,490,000 | 3,694,680 | 47.40%   | 7,598,000  | (197,320) | (2.53%)  |
|                          |     |              |            |           |          |            |           |          |
| Debt Service             | 2   | 16,210,080   | 16,268,190 | 58,110    | 0.36%    | 16,268,190 | 58,110    | 0.36%    |
|                          |     |              |            |           |          |            |           |          |





23,866,190

| COST CENTER                 | SUMMARY EXPLANATIONS                                                               | CIP     | (  | CHANGE    |
|-----------------------------|------------------------------------------------------------------------------------|---------|----|-----------|
| Capital<br>Improvement Fund | 1 Decreased funding due to funding constraints caused by State budget cost shifts. | \$<br>- | \$ | (197,320) |
| Debt Service                | 2 Based on amortization schedules.                                                 | \$<br>- | \$ | 58,110    |
| Totals                      |                                                                                    | \$<br>- | \$ | (139,210) |

### Washington County, Maryland Proposed General Fund Expenditu