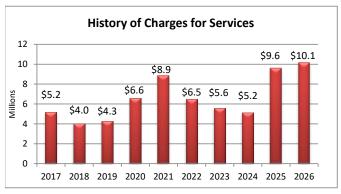

*

| Cost Center           | Ref | 2024<br>Prior Year | 2025<br>Prior Year | 2026<br>Proposed | 2026<br>\$ Change | 2026<br>% Change |
|-----------------------|-----|--------------------|--------------------|------------------|-------------------|------------------|
| General Tax Revenues  | 1   | 270,621,960        | 286,847,270        | 307,325,230      | 20,477,960        | 7.14%            |
| Charges for Services  | 2   | 5,155,200          | 9,596,720          | 10,149,230       | 552,510           | 5.76%            |
| Grants for Operations | 3   | 5,283,190          | 4,204,740          | 5,640,970        | 1,436,230         | 34.16%           |
| General Fund Revenues |     | 281,060,350        | 300,648,730        | 323,115,430      | 22,466,700        | 7.47%            |









#### **General Revenues**

- Net property tax increased by \$12,340,030 based on the assessable base increases. The \$20,477,960 property tax rate remains the same. The income tax revenue increased by \$11,661,260 and is based on the same rate of 2.95%, the disparity grant funding of \$2,507,250, and a 4.3% projected income growth for current withholdings.
- Charges for Services
- The majority of the increase in this category is related to the new Fire Inspection program \$ which is expected to generate \$400,000 in fees. An increase in EMS billing revenue is expected based on merging additional companies in County operations.

552,510

### Grants for Operations

The County will apply for the SAFER grant to fund 65% of salaries and benefits for the proposed additional firefighters. The