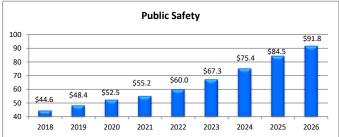

70   | 2.05%    | 13,548,810  | (186,200)  | (1.36%)  |
| Capital             | 5   | 24,005,400   | 27,758,190  | 3,752,790 | 15.63%   | 23,866,190  | (139,210)  | (0.58%)  |
| Courts              | 6   | 8,155,350    | 8,930,790   | 775,440   | 9.51%    | 8,686,910   | 531,560    | 6.52%    |
| State Operations    | 7   | 7,432,100    | 7,774,550   | 342,450   | 4.61%    | 7,618,000   | 185,900    | 2.50%    |
| Other               | 8   | 36,921,390   | 44,092,610  | 7,171,220 | 19.42%   | 38,552,530  | 1,631,140  | 4.42%    |

| 300.648,730 | 330,647,770 | 29,999,040 | 9.98% | 323,115,430 | 22,466,700 | 7.47% |
|-------------|-------------|------------|-------|-------------|------------|-------|
|             |             |            |       |             |            |       |

















### Washington County, Maryland Proposed General Fund Expenditures FY 2026

### **Summary Overview of General Fund Expenditures**

|                       |     |                       | Current FY25        |                                         | Requested                                         |                 |                                                                  | Proposed             |                                        |
|-----------------------|-----|-----------------------|---------------------|-----------------------------------------|---------------------------------------------------|-----------------|------------------------------------------------------------------|----------------------|----------------------------------------|
| Cost Center