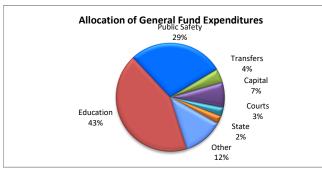

--|-----------|----------|-----------|-----------|----------|--|--|--|
| Courts           |     | Budget       | Request   | \$ Change | % Change | Proposed  | \$ Change | % Change |  |  |  |
| Circuit Court    | 1   | 2,722,960    | 2,799,250 | 76,290    | 2.80%    | 2,758,160 | 35,200    | 1.29%    |  |  |  |
| Orphans Court    | 2   | 34,250       | 34,250    | 0         | 0.00%    | 34,250    | 0         | 0.00%    |  |  |  |
| State's Attorney | 3   | 5,398,140    | 6,097,290 | 699,150   | 12.95%   | 5,894,500 | 496,360   | 9.20%    |  |  |  |

|  | 8, | ,155,350 | 8,930,790 | 775,440 | 9.51% | 8,686,910 | 531,560 | 6.52% |
|--|----|----------|-----------|---------|-------|-----------|---------|-------|
|--|----|----------|-----------|---------|-------|-----------|---------|-------|





| COST CENTER      | SUMMARY EXPLANATIONS                                                                                                                                                                                                                                                                                                                                                                            | CIP     | C  | CHANGE  |  |  |
|------------------|--------------------------------------------------------------------------------------------------------------------------------------------------------------------------------------------------------------------------------------------------------------------------------------------------------------------------------------------------