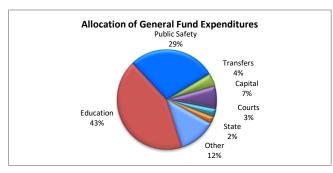

3.06%    | 7,175,860  | 120,320   | 1.71%    |
| EMS Operations                | 6   | 6,179,890    | 7,969,000  | 1,789,110 | 28.95%   | 7,770,080  | 1,590,190 | 25.73%   |
| Fire Operations               | 7   | 6,988,080    | 10,699,030 | 3,710,950 | 53.10%   | 9,379,470  | 2,391,390 | 34.22%   |
| Emergency Management          | 8   | 270,630      | 404,460    | 133,830   | 49.45%   | 416,880    | 146,250   | 54.04%   |
| Public Safety Training Center | 9   | 1,200,430    | 1,422,090  | 221,660   | 18.47%   | 1,207,320  | 6,890     | 0.57%    |

| 33,846,510 40,509,410 | 6,662,900 | 19.69% | 38,423,410 | 4,576,900 | 13.52% |
|-----------------------|-----------|--------|------------|-----------|--------|
|-----------------------|-----------|--------|------------|-----------|--------|





| COST CENTER        | SUMMARY EXPLANATIONS                                                                                                                                                                                                                                                                                                                                                                                                                                                                                                               | CIP  | С  | HANGE     |
|--------------------|------------------------------------------------------------------------------------------------------------------------------------------------------------------------------------------------------------------