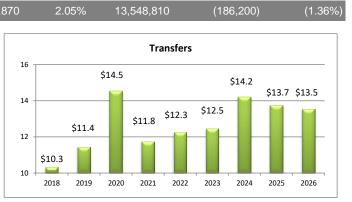

,840      | 971,720    | 166,880   | 20.73%   | 960,720    | 155,880   | 19.37%   |
| Water                  | 8   | 176,480      | 176,480    | 0         | 0.00%    | 150,580    | (25,900)  | (14.68%) |
| Transit                | 9   | 901,310      | 608,490    | (292,820) | (32.49%) | 561,870    | (339,440) | (37.66%) |
| Golf Course            | 10  | 112,930      | 158,000    | 45,070    | 39.91%   | 97,280     | (15,650)  | (13.86%) |
| Muni Shares            |     | 38,550       | 38,550     | 0         | 0.00%    | 38,550     | 0         | 0.00%    |

| Allocation of General Fund Expenditures Public Safety                  |  |
|------------------------------------------------------------------------|--|
| Education 43%  Education 43%  Capita 7%  Court 3%  State 2%  Other 12% |  |



| COST CENTER       | SUMMARY EXPLANATIONS                                                                                                                                              | CIP     | (  | CHANGE    |
|-------------------|-------------------------------------------------------------------------------------------------------------------------------------------------------------------|---------|----|-----------|
| Highway           | 1 Increase is due to increase in wages and expenses.                                                                                                              | \$<br>- | \$ | 64,890    |
| Solid Waste       | 2 Decrease due to pension percentage reduction from 26% to 24% and<br>minor decreases in operating expenses resulted in less support need