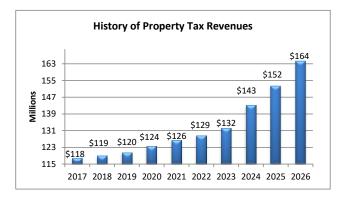

| 7,606,800          | 7,606,800        | 0                 | 0.00%            |
| Trailer Tax                     | 3   | 200,000            | 200,000            | 220,000          | 20,000            | 10.00%           |
| Interest - Investments          | 3   | 1,500,000          | 4,000,000          | 4,000,000        | 0                 | 0.00%            |
| Interest - Municipal Investment | 3   | 400,000            | 750,000            | 750,000          | 0                 | 0.00%            |
| Interest, Penalties & Fees      | 3   | 0                  | 7,000              | 7,500            | 500               | 7.14%            |
| General Tax Revenues            |     | 270,621,960        | 286,847,270        | 307,325,230      | 20,477,960        | 7.14%            |









| Cost Center | Ref | Summary Comments | Change |
|-------------|-----|------------------|--------|
|             |     |                  |        |

Net Property Tax

The real estate tax estimate is based on property assessments from the State of Maryland \$11,796,200 which include an increase in the assessable base. Corporate personal property tax remained flat based on information received from the State.

Income Tax

Based on the following assumptions: 2.95% income tax rate for the entire year; \$2,507,250 \$ 8,661,260 disparity grant; 4.3% income growth for current withholdings.

Other

The budget for trailer tax was increased based on history. There was a small increase \$ 20,500 budgeted for general interest income based on history. A change was made in the FY26 budget to all