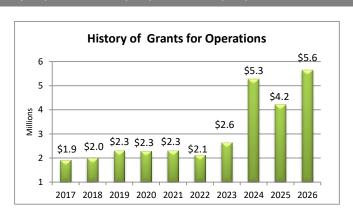

| 190,000            | 190,000          | 0                 | 0.00%            |
| Fines & Forfeitures             | 3   | 20,000             | 5,000              | 5,000            | 0                 | 0.00%            |
| Marriage Ceremony Fees          | 3   | 3,000              | 3,000              | 3,000            | 0                 | 0.00%            |
| Oper Transfer - Hotel Rental    | 3   | 0                  | 0                  | 249,000          | 249,000           | 0.00%            |
| State Park Fees                 | 3   | 150,000            | 150,000            | 150,000          | 0                 | 0.00%            |
| Grants for Operations           |     | 5,283,190          | 4,204,740          | 5,640,970        | 1,436,230         | 34.16%           |





| Cost Center   | Ref | Summary Comments                                                                                                                                                                                                                                  | Change          |
|---------------|-----|---------------------------------------------------------------------------------------------------------------------------------------------------------------------------------------------------------------------------------------------------|-----------------|
| Public Safety | 1   | The County plans to apply for the SAFER grant to fund 65% of salaries and benefits for the proposed additional firefighters. The County is proposing to raise 911 fees from \$1.25 to \$1.75 which is expe