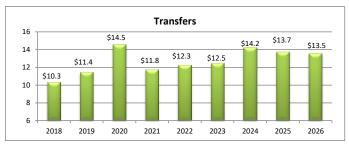

| 2.05%    | 13,548,810  | (186,200)  | (1.36%)  |
| Capital             | 5   | 24,005,400   | 27,758,190  | 3,752,790 | 15.63%   | 23,866,190  | (139,210)  | (0.58%)  |
| Courts              | 6   | 8,155,350    | 8,930,790   | 775,440   | 9.51%    | 8,686,910   | 531,560    | 6.52%    |
| State Operations    | 7   | 7,432,100    | 7,774,550   | 342,450   | 4.61%    | 7,618,000   | 185,900    | 2.50%    |
| Other               | 8   | 36,921,390   | 44,092,610  | 7,171,220 | 19.42%   | 38,552,530  | 1,631,140  | 4.42%    |

| 300.648,730 | 330,647,770 | 29,999,040 | 9.98% | 323,115,430 | 22,466,700 | 7.47% |
|-------------|-------------|------------|-------|-------------|------------|-------|
|             |             |            |       |             |            |       |

















### Washington County, Maryland Proposed General Fund Expenditures FY 2026

### **Summary Overview of General Fund Expenditures**

|                       |     |                       | Current FY25        |                                         | Requested                                         |                 |                                                                  | Proposed             |                                        |
|-----------------------|-----|-----------------------|---------------------|-----------------------------------------|---------------------------------------------------|-----------------|------------------------------------------------------------------|----------------------|----------------------------------------|
| Cost Center