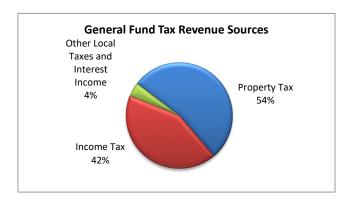

| 7,606,800          | 7,606,800        | 0                 | 0.00%            |
| Trailer Tax                     | 3   | 200,000            | 200,000            | 220,000          | 20,000            | 10.00%           |
| Interest - Investments          | 3   | 1,500,000          | 4,000,000          | 4,000,000        | 0                 | 0.00%            |
| Interest - Municipal Investment | 3   | 400,000            | 750,000            | 750,000          | 0                 | 0.00%            |
| Interest, Penalties & Fees      | 3   | 0                  | 7,000              | 7,500            | 500               | 7.14%            |
| General Tax Revenues            |     | 270,621,960        | 286,847,270        | 307,325,230      | 20,477,960        | 7.14%            |









| Cost Center | Ref | Summary Comments | Change |
|-------------|-----|------------------|--------|
|             |     |                  |        |

Net Property Tax

The real estate tax estimate is based on property assessments from the State of Maryland \$11,796,200 which include an increase in the assessable base. Corporate personal property tax remained flat based on information received from the State.

Income Tax

Based on the following assumptions: 2.95% income tax rate for the entire year; \$2,507,250 \$ 8,661,260 disparity grant; 4.3% income growth for current withholdings.

Other

The budget for trailer tax was increased based on history. There was a small increase \$ 20,500 budgeted for general interest income based on history. A change was made in the FY26 budget to a