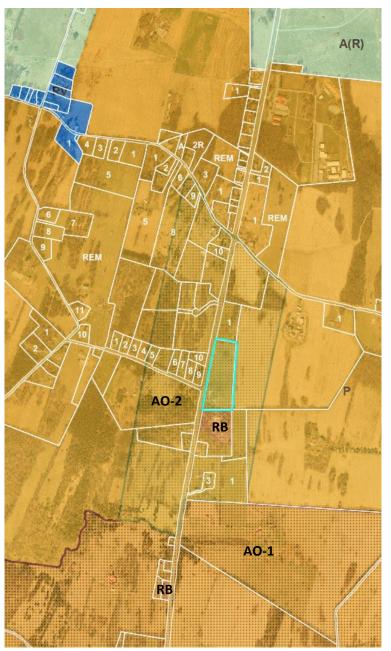

Location

Election District: Comprehensive Plan

Designation

Parcel(s)

Acreage **Existing Zoning** 

Requested Zoning

Date of Meeting:

Zoning Map

72 168

10.7 acres (1.68 ac. within RB overlay)

Preservation (P) with Antietam Overlay 2 (AO-2) District Preservation (P) with Antietam Overlay 2 (AO-2) District and

Rural Business (RB) overlay

April 7, 2025