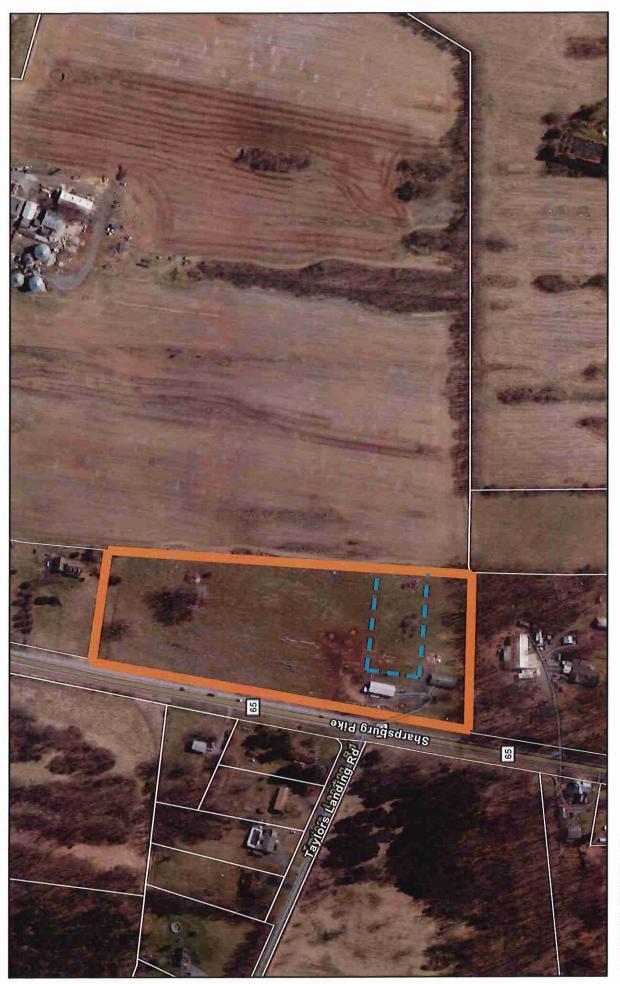

**REPORT-IN-BRIEF:** Application is being made to apply the Rural Business floating zone over a 1.68-acre portion of a property through a rezoning map amendment.

**DISCUSSION:** The applicants Myron and Hazel Horst seek a map amendment for a property at 6821 Sharpsburg Pike ½ mile north of Antietam Battlefield. The applicant wishes to establish a tire repair shop that would not be permitted under its current zoning designation.

Location

Election District: Comprehensive Plan

Designation

Parcel(s)

Acreage **Existing Zoning** 

Requested Zoning

Date of Meeting:

Zoning Map

72 168

10.7 acres (1.68 ac. within RB overlay)

Preservation (P) with Antietam Overlay 2 (AO-2) District Preservation (P) with Antietam Overlay 2 (AO-2) District and

Rural Business (RB) overlay

April 7, 2025