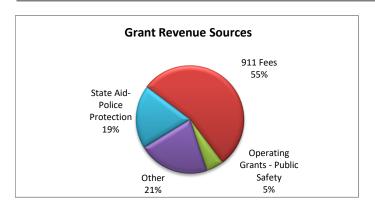

| 190,000            | 190,000          | 0                 | 0.00%            |
| Fines & Forfeitures             | 3   | 20,000             | 5,000              | 5,000            | 0                 | 0.00%            |
| Marriage Ceremony Fees          | 3   | 3,000              | 3,000              | 3,000            | 0                 | 0.00%            |
| Oper Transfer - Hotel Rental    | 3   | 0                  | 0                  | 249,000          | 249,000           | 0.00%            |
| State Park Fees                 | 3   | 150,000            | 150,000            | 150,000          | 0                 | 0.00%            |
| Grants for Operations           |     | 5,283,190          | 4,204,740          | 5,640,970        | 1,436,230         | 34.16%           |





| Cost Center   | Ref | Summary Comments                                                                                                                                                                                                                                  | Change          |
|---------------|-----|---------------------------------------------------------------------------------------------------------------------------------------------------------------------------------------------------------------------------------------------------|-----------------|
| Public Safety | 1   | The County plans to apply for the SAFER grant to fund 65% of salaries and benefits for the proposed additional firefighters. The County is proposing to raise 911 fees from \$1.25 to \$1.75 which is ex