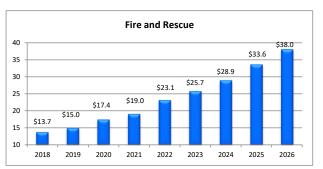

06%    | 7,175,860  | 120,320   | 1.71%    |
| EMS Operations                | 6   | 6,179,890    | 7,969,000  | 1,789,110 | 28.95%   | 7,770,080  | 1,590,190 | 25.73%   |
| Fire Operations               | 7   | 6,988,080    | 10,699,030 | 3,710,950 | 53.10%   | 9,379,470  | 2,391,390 | 34.22%   |
| Emergency Management          | 8   | 270,630      | 404,460    | 133,830   | 49.45%   | 416,880    | 146,250   | 54.04%   |
| Public Safety Training Center | 9   | 1,200,430    | 1,422,090  | 221,660   | 18.47%   | 1,207,320  | 6,890     | 0.57%    |

| 33,846,510 40,509,410 | 6,662,900 | 19.69% | 38,423,410 | 4,576,900 | 13.52% |
|-----------------------|-----------|--------|------------|-----------|--------|
|-----------------------|-----------|--------|------------|-----------|--------|





| COST CENTER        | SUMMARY EXPLANATIONS                                                                                                                                                                                                                                                                                                                                                                                                                                                                                                               | CIP  | С  | HANGE     |
|--------------------|--------------------------------------------------------------------------------------------------------------------------------------------------------------------------------------------------------------------