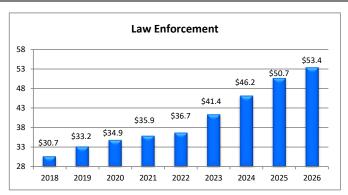

0   | 2.57%    | 25,099,410 | 852,470   | 6.60%    |
| Sheriff -Day Reporting     | 6   | 534,050      | 550,680    | 16,630    | 3.11%    | 571,580    | 37,530    | 3.52%    |
| Sheriff - NTF              | 7   | 645,570      | 707,450    | 61,880    | 9.59%    | 652,900    | 7,330     | 7.03%    |
| Sheriff - Police Academy   | 8   | 59,830       | 59,830     | 0         | 0.00%    | 59,830     | 0         | 1.14%    |
| Animal Control             | 9   | 2,350,000    | 2,800,000  | 450,000   | 19.15%   | 2,800,000  | 450,000   | 0.00%    |
| Sheriff - Auxiliary        | 10  | 90,200       | 90,200     | 0         | 100.00%  | 90,200     | 0         | 0.00%    |
|                            |     | 50,681,420   | 53,016,670 | 2,335,250 | 4.61%    | 53,409,120 | 2,727,700 | 5.38%    |





| COST CENTER      | SUMMARY EXPLANATIONS                                                                                                                                                                                                                                                                                                                                                                                                                       | CIP | CHANGE       |
|------------------|-------------------------------------------------------------------------------------------------------------------------------------------------------------------------------------------------------------------------------------------------------------------------------------------------------------------