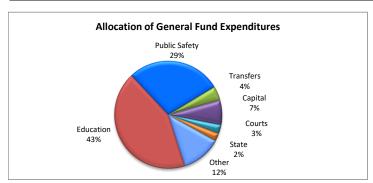

Library Building | 4   | 143,000      | 143,000             | 0         | 0.00%    | 143,000     | 0          | 0.00%    |
| Smithsburg Library Building   | 5   | 150,750      | 150,750             | 0         | 0.00%    | 150,750     | 0          | 0.00%    |
| Boonsboro Library Building    | 6   | 171,810      | 171,810             | 0         | 0.00%    | 171,810     | 0          | 0.00%    |
| Hancock Library Building      | 7   | 141,700      | 141,700             | 0         | 0.00%    | 141,700     | 0          | 0.00%    |

| 125.871.550 | 134.548.670 | 8.677.120 | 6 80% | 139.010.460 | 13.138.910 | 10.44%  |
|-------------|-------------|-----------|-------|-------------|------------|---------|
| 125,671,550 | 134,340,070 | 0,077,120 | 0.09% | 139,010,400 | 13,130,910 | 10.44 % |





| COST CENTER          | SUMMARY EXPLANATIONS                                                                                                                                                   | CIF | CIP CHANG |               |  |
|----------------------|------------------------------------------------------------------------------------------------------------------------------------------------------------------------|-----|-----------|---------------|--|
| Board of Education   | 1 Change is due to budgeting for the local share of the Blueprint as well as the new requirement for the County to cover a portion of State costs related to pensions. | \$  | -         | \$ 12,666,680 |  |
| HCC                  | 2 A 3% increase for additional operational support as well as the new requirem