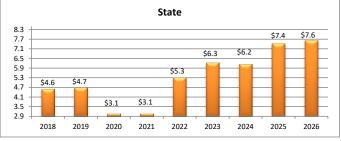

.05%    | 13,548,810  | (186,200)  | (1.36%)  |
| Capital             | 5   | 24,005,400   | 27,758,190  | 3,752,790 | 15.63%   | 23,866,190  | (139,210)  | (0.58%)  |
| Courts              | 6   | 8,155,350    | 8,930,790   | 775,440   | 9.51%    | 8,686,910   | 531,560    | 6.52%    |
| State Operations    | 7   | 7,432,100    | 7,774,550   | 342,450   | 4.61%    | 7,618,000   | 185,900    | 2.50%    |
| Other               | 8   | 36,921,390   | 44,092,610  | 7,171,220 | 19.42%   | 38,552,530  | 1,631,140  | 4.42%    |

| 300.648,730 | 330,647,770 | 29,999,040 | 9.98% | 323,115,430 | 22,466,700 | 7.47% |
|-------------|-------------|------------|-------|-------------|------------|-------|
|             |             |            |       |             |            |       |

















### Washington County, Maryland Proposed General Fund Expenditures FY 2026

### **Summary Overview of General Fund Expenditures**

|                       |     |                       | Current FY25        |                                         | Requested                                         |                 |                                                                  | Proposed             |                                        |
|-----------------------|-----|-----------------------|---------------------|-----------------------------------------|---------------------------------------------------|-----------------|------------------------------------------------------------------|----------------------|----------------------------------------|
| Cost Center