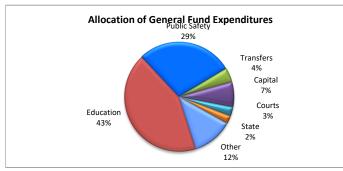

| 5     | 2,640,990    | 2,843,740 | 202,750   | 7.68%    | 2,731,850 | 90,860    | 3.44%    |  |  |
| Soil Conservation                    | 6     | 369,510      | 380,240   | 10,730    | 2.90%    | 380,240   | 10,730    | 2.90%    |  |  |
| Weed Control                         | 7     | 357,300      | 363,060   | 5,760     | 1.61%    | 360,980   | 3,680     | 1.03%    |  |  |
| <b>Environmental Pest Management</b> | 8     | 45,500       | 90,000    | 44,500    | 97.80%   | 60,000    | 14,500    | 31.87%   |  |  |

| Allocation of General Fund Expenditures | State                             |       |
|-----------------------------------------|-----------------------------------|-------|
| 7,432,100 7,774,550                     | 342,450 4.61% 7,618,000 185,900 2 | 2.50% |





| COST CENTER SUMM           | ARY EXPLANATIONS                                                                                                                                                                   | CIP     | C  | HANGE   |
|----------------------------|------------------------------------------------------------------------------------------------------------------------------------------------------------------------------------|---------|----|---------|
| Health Department          | 1 No change.                                                                                                                                                                       | \$<br>- | \$ | -       |
| Social Services            | 2 Increase in appropriations related to alignment of s