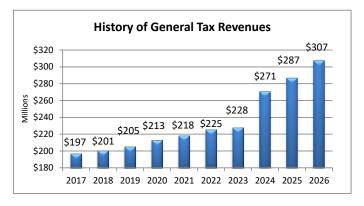

s**

| Cost Center           | Ref | 2024<br>Prior Year | 2025<br>Prior Year | 2026<br>Proposed | 2026<br>\$ Change | 2026<br>% Change |
|-----------------------|-----|--------------------|--------------------|------------------|-------------------|------------------|
| General Tax Revenues  | 1   | 270,621,960        | 286,847,270        | 307,325,230      | 20,477,960        | 7.14%            |
| Charges for Services  | 2   | 5,155,200          | 9,596,720          | 10,149,230       | 552,510           | 5.76%            |
| Grants for Operations | 3   | 5,283,190          | 4,204,740          | 5,640,970        | 1,436,230         | 34.16%           |
| General Fund Revenues |     | 281,060,350        | 300,648,730        | 323,115,430      | 22,466,700        | 7.47%            |









#### **General Revenues**

- Net property tax increased by \$12,340,030 based on the assessable base increases. The \$20,477,960 property tax rate remains the same. The income tax revenue increased by \$11,661,260 and is based on the same rate of 2.95%, the disparity grant funding of \$2,507,250, and a 4.3% projected income growth for current withholdings.
- Charges for Services
- The majority of the increase in this category is related to the new Fire Inspection program \$ which is expected to generate \$400,000 in fees. An increase in EMS billing revenue is expected based on merging additional companies in County operations.

552,510

### Grants for Operations

The County will apply for the SAFER grant to fund 65% of salaries and benefits for the proposed additional firefighters. T