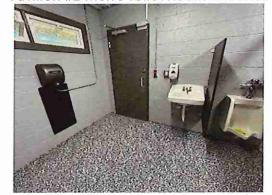

# Washington County Administrative Annex

747 Northern Avenue Hagerstown, MD 21742

| ADA Code Reference ed (82 208.2,502.6,503.6,703 the van 405.2 asured 404.2.5 s that give 703 rt.47.5 g. Installed tt.49.5 308.3, 604.7 hes from 306, 606.2, 606.3 oth sides of 604.8.1.1                                                                                                                                                                                                                                                                                                                                                                                                                                                                                                                                                                                                                                                                                                                                                                                                                                                                                                                                                                                                                                                                                                                                                                                                                                                                                                                                                                                                                                                            | Replace the fire alarm systems to have both flashing lights and audible signals. Provide accessible height and length counter. | 702 Repla<br>flashi<br>904.4, 904.5 Provi | Some of fire alarm systems do not have both flashing lights and audible signals.  Non-accessible counter installed higher than 36 inches.  Installed at 43.5 inches. | E-2          | M M3     | Toilet Room - Accessible Route Soap Dispensers and Hand Dryers Water Closets Toilet Compartment (Stalls) Fire Alarm Systems Front Lobby Main Entrance Corridor Toilet Room Signs |
|-----------------------------------------------------------------------------------------------------------------------------------------------------------------------------------------------------------------------------------------------------------------------------------------------------------------------------------------------------------------------------------------------------------------------------------------------------------------------------------------------------------------------------------------------------------------------------------------------------------------------------------------------------------------------------------------------------------------------------------------------------------------------------------------------------------------------------------------------------------------------------------------------------------------------------------------------------------------------------------------------------------------------------------------------------------------------------------------------------------------------------------------------------------------------------------------------------------------------------------------------------------------------------------------------------------------------------------------------------------------------------------------------------------------------------------------------------------------------------------------------------------------------------------------------------------------------------------------------------------------------------------------------------|--------------------------------------------------------------------------------------------------------------------------------|-------------------------------------------|----------------------------------------------------------------------------------------------------------------------------------------------------------------------|--------------|----------|----------------------------------------------------------------------------------------------------------------------------------------------------------------------------------|
| Room / Space         Priority         Key Note         Accessibility Deficiency         ADA Code Reference           Three accessible parking spaces, 4 spaces required (82 at 2)         208.2, 502.6, 503.6, 703           Accessible Route         4H         S-2, S-9         parking spaces). Existing signs not a correct height.         208.2, 502.6, 503.6, 703           Accessible Route         4H         A-7         The cross slope is steeper than 2% in the area of the van accessible parking asile. Measured 7.5%         405.2           Doom - Accessible Route         9L         A-9         There are no signs at the inaccessible toilet rooms.         404.2.5           Doom - Soap Dispenser         9L         A-16         Inches.         Towel dispenser outside accessible reach range. Installed higher than 44 inches above the floor. Installed at 47.5         308.3, 604.7           Doom - Towel Dispenser         9L         A-25         Inches.         Centerline of water closet is greater than 18 inches from the side wall. Installed at 19 inches.         308.3, 604.7           Doom - Water Closet         9L         A-25         The door is not self closing and needs pulls on both sides of the door.         506.3           Doom - Water Closet         9L         A-25         The door is not self closing and needs pulls on both sides of the door.         506.8.1.1                                                                                                                                                                                                                 |                                                                                                                                |                                           |                                                                                                                                                                      |              |          | Soap Dispensers and Hand Dryers Water Closets Toilet Compartment (Stalls)                                                                                                        |
| Room/Space         Priority         Key Note         Accessibility Deficiency         ADA Code Reference           Accessible Route         4H         5-2, 5-9         Three accessibke parking spaces; 4 spaces required (82         208.2, 502.6, 503.6, 703           Accessible Route         4H         A-7         The cross slope is steeper than 2% in the area of the van accessible Route         4D5.2           Accessible Route         7M         A-11         1/2".         The door threshold edge is higher than 1/4". Measured 7.5%         404.2.5           Accessible Route         9L         A-9         There are no signs at the inaccessible toilet rooms.         703           Soap dispenser outside accessible toilet rooms.         Soap dispenser outside accessible reach range. Installed higher than 44 inches above the floor. Installed at 47.5         308.3, 604.7           Doom - Towel Dispenser         9L         A-25         Inches.         308.3, 604.7           Doom - Water Closet         7M         A-24         Centerline of water closet is greater than 18 inches from the side wall. Installed at 19 inches.         306, 606.2, 606.3           Doom - Stalls         9L         A-25         The door is not self closing and needs pulls on both sides of the door.         604.8.1.1                                                                                                                                                                                                                                                                                                 |                                                                                                                                |                                           | Public Men's Toilet Room                                                                                                                                             |              |          | Toilet Room - Accessible Route                                                                                                                                                   |
| Room/Space     Priority     Key Note     Accessibility Deficiency     ADA Code Reference       Three accessibke parking spaces; 4 spaces required (82     4H     5-2, 5-9     Three accessibke parking spaces; 4 spaces required (82     208.2, 502.6, 503.6, 703       Accessible Route     4H     A-7     The cross slope is steeper than 2% in the area of the van accessible parking aisle. Measured 7.5%     405.2       Accessible Route     7M     A-11     1/2".     Three are no signs at the inaccessible toilet rooms.     404.2.5       Dom - Accessible Route     9L     A-9     There are no signs at the inaccessible toilet rooms.     50ap dispenser outside accessible toilet rooms.     703       Dom - Soap Dispenser     9L     A-16     Inches.     Towel dispenser outside of accessible reach range. Installed inches.     308.3, 604.7       Dom - Towel Dispenser     9L     A-25     Inches.     Towel dispenser outside of accessible reach range. Installed inches.     308.3, 604.7       Centerline of water closet is greater than 18 inches from the steep of water closet is greater than 18 inches from the steep of water closet is greater than 18 inches from the steep of water closet is greater than 18 inches from the steep of water closet is greater than 18 inches from the steep of water closet is greater than 18 inches from the steep of water closet is greater than 18 inches from the steep of water closet is greater than 18 inches from the steep of water closet is greater than 18 inches from the steep of water closet is greater than 18 inches from the steep of water closet is gre | Add self closing mechanism and side of the door.                                                                               | 6.2, 606.3                                | the side wall. Installed at 19 inches. The door is not self closing and needs pulls on both sides of the door.                                                       | A-24<br>A-25 | 7M<br>9L | Toilet Room - Water Closet Toilet Room - Stalls                                                                                                                                  |
| Room / Space     Priority     Key Note     Accessibility Deficiency     ADA Code Reference       Accessible Route     4H     S-2, S-9     Three accessibke parking spaces; 4 spaces required (82 parking spaces; 4 spaces required (82 parking signs not a correct height.     208.2, 502.6, 503.6, 703       Accessible Route     4H     A-7     The cross slope is steeper than 2% in the area of the van accessible parking aisle. Measured 7.5%     405.2       Accessible Route     7M     A-11     1/2".     The door threshold edge is higher than 1/4". Measured 404.2.5     404.2.5       Dom - Accessible Route     9L     A-9     directions to the accessible toilet rooms. Soap dispenser outside accessible toilet rooms.     703       Soap dispenser outside accessible reach range. Installed inches.     308.3, 604.7                                                                                                                                                                                                                                                                                                                                                                                                                                                                                                                                                                                                                                                                                                                                                                                                             | Relocate towel dispenser to pro                                                                                                | 3, 604.7                                  | Towel dispenser outside of accessible reach range. Installed higher than 48 inches above the floor. Installed at 49.5 inches.                                        | A-25         | 91       | Toilet Room - Towel Dispenser                                                                                                                                                    |
| Room / Space     Priority     Key Note     Accessibility Deficiency     ADA Code Reference       Three accessibke parking spaces; 4 spaces required [82]     208.2, 502.6, 503.6, 703       Accessible Route     4H     A-7     The cross slope is steeper than 2% in the area of the van accessible parking aisle. Measured 7.5%     405.2       Accessible Route     7M     A-11     The door threshold edge is higher than 1/4". Measured 1/2".     404.2.5       Doom - Accessible Route     9L     A-9     There are no signs at the inaccessible toilet rooms.     703                                                                                                                                                                                                                                                                                                                                                                                                                                                                                                                                                                                                                                                                                                                                                                                                                                                                                                                                                                                                                                                                        | Relocate soap dispenser to prop                                                                                                |                                           | Soap dispenser outside accessible reach range. Installed higher than 44 inches above the floor. Installed at 47.5 inches.                                            | A-16         | JE       | Toilet Room - Soap Dispenser                                                                                                                                                     |
| Room / Space     Priority     Key Note     Accessibility Deficiency     ADA Code Reference       Three accessibke parking spaces; 4 spaces required (82     Three accessibke parking spaces; 4 spaces required (82     208.2, 502.6, 503.6, 703       Accessible Route     4H     A-7     The cross slope is steeper than 2% in the area of the van accessible parking aisle. Measured 7.5%     495.2       Accessible Route     7M     A-11     The door threshold edge is higher than 1/4". Measured 404.2.5                                                                                                                                                                                                                                                                                                                                                                                                                                                                                                                                                                                                                                                                                                                                                                                                                                                                                                                                                                                                                                                                                                                                      | Add signs at the door of the inac oilet rooms.                                                                                 |                                           | There are no signs at the inaccessible toilet rooms that give directions to the accessible toilet rooms.                                                             | A-9          | 91       | Toilet Room - Accessible Route                                                                                                                                                   |
| Room / Space Priority Key Note Accessibility Deficiency ADA Code Reference Three accessibke parking spaces; 4 spaces required (82 4H S-2, S-9 parking spaces). Existing signs not a correct height. 208.2, 502.6, 503.6, 703  Accessible Route 4H A-7 accessible parking aisle. Measured 7.5%                                                                                                                                                                                                                                                                                                                                                                                                                                                                                                                                                                                                                                                                                                                                                                                                                                                                                                                                                                                                                                                                                                                                                                                                                                                                                                                                                       | Replace the door threshold.                                                                                                    |                                           | The door threshold edge is higher than $1/4^{\circ}$ . Measured $1/2^{\circ}$ .                                                                                      | A-11         | 7M       | Interior Accessible Route                                                                                                                                                        |
| Room / Space Priority Key Note Accessibility Deficiency ADA Code Reference Provide one a  Three accessibke parking spaces; 4 spaces required (82 Provide one a  4H S-2, S-9 parking spaces). Existing signs not a correct height. 208.2, 502.6, 503.6, 703 Existing signs the ground.                                                                                                                                                                                                                                                                                                                                                                                                                                                                                                                                                                                                                                                                                                                                                                                                                                                                                                                                                                                                                                                                                                                                                                                                                                                                                                                                                               | Repave the accessible route at the accessible aisle.                                                                           |                                           | The cross slope is steeper than 2% in the area of the van accessible parking aisle. Measured 7.5%                                                                    | A-7          | 4Н       | Exterior Accessible Route                                                                                                                                                        |
| Priority Key Note Accessibility Deficiency ADA Code Reference                                                                                                                                                                                                                                                                                                                                                                                                                                                                                                                                                                                                                                                                                                                                                                                                                                                                                                                                                                                                                                                                                                                                                                                                                                                                                                                                                                                                                                                                                                                                                                                       | Provide one additional accessible s<br>existing signs need to be placed at<br>the ground.                                      |                                           | Three accessibke parking spaces; 4 spaces required (82 parking spaces). Existing signs not a correct height.                                                         |              | 4Н       | Parking                                                                                                                                                                          |
|                                                                                                                                                                                                                                                                                                                                                                                                                                                                                                                                                                                                                                                                                                                                                                                                                                                                                                                                                                                                                                                                                                                                                                                                                                                                                                                                                                                                                                                                                                                                                                                                                                                     | Recommendation                                                                                                                 | ADA Code Reference                        | Accessibility Deficiency                                                                                                                                             | Key Note     | Priority | Room / Space                                                                                                                                                                     |
|                                                                                                                                                                                                                                                                                                                                                                                                                                                                                                                                                                                                                                                                                                                                                                                                                                                                                                                                                                                                                                                                                                                                                                                                                                                                                                                                                                                                                                                                                                                                                                                                                                                     |                                                                                                                                |                                           |                                                                                                                                                                      |              | 0        |                                                                                                                                                                                  |
|                                                                                                                                                                                                                                                                                                                                                                                                                                                                                                                                                                                                                                                                                                                                                                                                                                                                                                                                                                                                                                                                                                                                                                                                                                                                                                                                                                                                                                                                                                                                                                                                                                                     |                                                                                                                                |                                           |                                                                                                                                                                      |              |          | Buildings / Facilities                                                                                                                                                           |
| Buildings / Facilities                                                                                                                                                                                                                                                                                                                                                                                                                                                                                                                                                                                                                                                                                                                                                                                                                                                                                                                                                                                                                                                                                                                                                                                                                                                                                                                                                                                                                                                                                                                                                                                                                              |                                                                                                                                |                                           |                                                                                                                                                                      |              |          | Accessibility Assessment                                                                                                                                                         |
| Accessibility Assessment  Buildings / Facilities                                                                                                                                                                                                                                                                                                                                                                                                                                                                                                                                                                                                                                                                                                                                                                                                                                                                                                                                                                                                                                                                                                                                                                                                                                                                                                                                                                                                                                                                                                                                                                                                    |                                                                                                                                |                                           |                                                                                                                                                                      |              |          | Washington County Government                                                                                                                                                     |

Men's Toilet Room Sinks

Men's Toilet Room Accessible Stall

Women's Toilet Room Sink / Route

Women's Toilet Room Accessible Stall