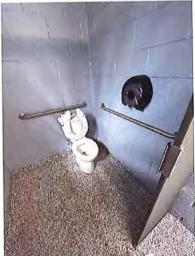

# Washington County Administrative Annex

747 Northern Avenue Hagerstown, MD 21742

| ADA Code Reference ed (82 208.2,502.6,503.6,703 the van 405.2 asured 404.2.5 s that give 703 rt.47.5 g. Installed tt.49.5 308.3, 604.7 hes from 306, 606.2, 606.3 oth sides of 604.8.1.1                                                                                                                                                                                                                                                                                                                                                                                                                                                                                                                                                                                                                                                                                                                                                                                                                                                                                                                                                                                                                                                                                                                                                                                                                                                                                                                                                                                                                                                            | Replace the fire alarm systems to have both flashing lights and audible signals. Provide accessible height and length counter. | 702 Repla<br>flashi<br>904.4, 904.5 Provi | Some of fire alarm systems do not have both flashing lights and audible signals.  Non-accessible counter installed higher than 36 inches.  Installed at 43.5 inches. | E-2          | M M3     | Toilet Room - Accessible Route Soap Dispensers and Hand Dryers Water Closets Toilet Compartment (Stalls) Fire Alarm Systems Front Lobby Main Entrance Corridor Toilet Room Signs |
|-----------------------------------------------------------------------------------------------------------------------------------------------------------------------------------------------------------------------------------------------------------------------------------------------------------------------------------------------------------------------------------------------------------------------------------------------------------------------------------------------------------------------------------------------------------------------------------------------------------------------------------------------------------------------------------------------------------------------------------------------------------------------------------------------------------------------------------------------------------------------------------------------------------------------------------------------------------------------------------------------------------------------------------------------------------------------------------------------------------------------------------------------------------------------------------------------------------------------------------------------------------------------------------------------------------------------------------------------------------------------------------------------------------------------------------------------------------------------------------------------------------------------------------------------------------------------------------------------------------------------------------------------------|--------------------------------------------------------------------------------------------------------------------------------|-------------------------------------------|----------------------------------------------------------------------------------------------------------------------------------------------------------------------|--------------|----------|----------------------------------------------------------------------------------------------------------------------------------------------------------------------------------|
| Room / Space         Priority         Key Note         Accessibility Deficiency         ADA Code Reference           Three accessible parking spaces, 4 spaces required (82 at 2)         208.2, 502.6, 503.6, 703           Accessible Route         4H         S-2, S-9         parking spaces). Existing signs not a correct height.         208.2, 502.6, 503.6, 703           Accessible Route         4H         A-7         The cross slope is steeper than 2% in the area of the van accessible parking asile. Measured 7.5%         405.2           Doom - Accessible Route         9L         A-9         There are no signs at the inaccessible toilet rooms.         404.2.5           Doom - Soap Dispenser         9L         A-16         Inches.         Towel dispenser outside accessible reach range. Installed higher than 44 inches above the floor. Installed at 47.5         308.3, 604.7           Doom - Towel Dispenser         9L         A-25         Inches.         Centerline of water closet is greater than 18 inches from the side wall. Installed at 19 inches.         308.3, 604.7           Doom - Water Closet         9L         A-25         The door is not self closing and needs pulls on both sides of the door.         506.3           Doom - Water Closet         9L         A-25         The door is not self closing and needs pulls on both sides of the door.         506.8.1.1                                                                                                                                                                                                                 |                                                                                                                                |                                           |                                                                                                                                                                      |              |          | Soap Dispensers and Hand Dryers Water Closets Toilet Compartment (Stalls)                                                                                                        |
| Room/Space         Priority         Key Note         Accessibility Deficiency         ADA Code Reference           Accessible Route         4H         5-2, 5-9         Three accessibke parking spaces; 4 spaces required (82         208.2, 502.6, 503.6, 703           Accessible Route         4H         A-7         The cross slope is steeper than 2% in the area of the van accessible Route         4D5.2           Accessible Route         7M         A-11         1/2".         The door threshold edge is higher than 1/4". Measured 7.5%         404.2.5           Accessible Route         9L         A-9         There are no signs at the inaccessible toilet rooms.         703           Soap dispenser outside accessible toilet rooms.         Soap dispenser outside accessible reach range. Installed higher than 44 inches above the floor. Installed at 47.5         308.3, 604.7           Doom - Towel Dispenser         9L         A-25         Inches.         308.3, 604.7           Doom - Water Closet         7M         A-24         Centerline of water closet is greater than 18 inches from the side wall. Installed at 19 inches.         306, 606.2, 606.3           Doom - Stalls         9L         A-25         The door is not self closing and needs pulls on both sides of the door.         604.8.1.1                                                                                                                                                                                                                                                                                                 |                                                                                                                                |                                           | Public Men's Toilet Room                                                                                                                                             |              |          | Toilet Room - Accessible Route                                                                                                                                                   |
| Room/Space     Priority     Key Note     Accessibility Deficiency     ADA Code Reference       Three accessibke parking spaces; 4 spaces required (82     4H     5-2, 5-9     Three accessibke parking spaces; 4 spaces required (82     208.2, 502.6, 503.6, 703       Accessible Route     4H     A-7     The cross slope is steeper than 2% in the area of the van accessible parking aisle. Measured 7.5%     405.2       Accessible Route     7M     A-11     1/2".     Three are no signs at the inaccessible toilet rooms.     404.2.5       Dom - Accessible Route     9L     A-9     There are no signs at the inaccessible toilet rooms.     50ap dispenser outside accessible toilet rooms.     703       Dom - Soap Dispenser     9L     A-16     Inches.     Towel dispenser outside of accessible reach range. Installed inches.     308.3, 604.7       Dom - Towel Dispenser     9L     A-25     Inches.     Towel dispenser outside of accessible reach range. Installed inches.     308.3, 604.7       Centerline of water closet is greater than 18 inches from the steep of water closet is greater than 18 inches from the steep of water closet is greater than 18 inches from the steep of water closet is greater than 18 inches from the steep of water closet is greater than 18 inches from the steep of water closet is greater than 18 inches from the steep of water closet is greater than 18 inches from the steep of water closet is greater than 18 inches from the steep of water closet is greater than 18 inches from the steep of water closet is greater than 18 inches from the steep of water closet is gre | Add self closing mechanism and side of the door.                                                                               | 6.2, 606.3                                | the side wall. Installed at 19 inches. The door is not self closing and needs pulls on both sides of the door.                                                       | A-24<br>A-25 | 7M<br>9L | Toilet Room - Water Closet Toilet Room - Stalls                                                                                                                                  |
| Room / Space     Priority     Key Note     Accessibility Deficiency     ADA Code Reference       Accessible Route     4H     S-2, S-9     Three accessibke parking spaces; 4 spaces required (82 parking spaces; 4 spaces required (82 parking signs not a correct height.     208.2, 502.6, 503.6, 703       Accessible Route     4H     A-7     The cross slope is steeper than 2% in the area of the van accessible parking aisle. Measured 7.5%     405.2       Accessible Route     7M     A-11     1/2".     The door threshold edge is higher than 1/4". Measured 404.2.5     404.2.5       Dom - Accessible Route     9L     A-9     directions to the accessible toilet rooms. Soap dispenser outside accessible toilet rooms.     703       Soap dispenser outside accessible reach range. Installed inches.     308.3, 604.7                                                                                                                                                                                                                                                                                                                                                                                                                                                                                                                                                                                                                                                                                                                                                                                                             | Relocate towel dispenser to pro                                                                                                | 3, 604.7                                  | Towel dispenser outside of accessible reach range. Installed higher than 48 inches above the floor. Installed at 49.5 inches.                                        | A-25         | 91       | Toilet Room - Towel Dispenser                                                                                                                                                    |
| Room / Space     Priority     Key Note     Accessibility Deficiency     ADA Code Reference       Three accessibke parking spaces; 4 spaces required [82]     208.2, 502.6, 503.6, 703       Accessible Route     4H     A-7     The cross slope is steeper than 2% in the area of the van accessible parking aisle. Measured 7.5%     405.2       Accessible Route     7M     A-11     The door threshold edge is higher than 1/4". Measured 1/2".     404.2.5       Doom - Accessible Route     9L     A-9     There are no signs at the inaccessible toilet rooms.     703                                                                                                                                                                                                                                                                                                                                                                                                                                                                                                                                                                                                                                                                                                                                                                                                                                                                                                                                                                                                                                                                        | Relocate soap dispenser to prop                                                                                                |                                           | Soap dispenser outside accessible reach range. Installed higher than 44 inches above the floor. Installed at 47.5 inches.                                            | A-16         | JE       | Toilet Room - Soap Dispenser                                                                                                                                                     |
| Room / Space     Priority     Key Note     Accessibility Deficiency     ADA Code Reference       Three accessibke parking spaces; 4 spaces required (82     Three accessibke parking spaces; 4 spaces required (82     208.2, 502.6, 503.6, 703       Accessible Route     4H     A-7     The cross slope is steeper than 2% in the area of the van accessible parking aisle. Measured 7.5%     495.2       Accessible Route     7M     A-11     The door threshold edge is higher than 1/4". Measured 404.2.5                                                                                                                                                                                                                                                                                                                                                                                                                                                                                                                                                                                                                                                                                                                                                                                                                                                                                                                                                                                                                                                                                                                                      | Add signs at the door of the inac oilet rooms.                                                                                 |                                           | There are no signs at the inaccessible toilet rooms that give directions to the accessible toilet rooms.                                                             | A-9          | 91       | Toilet Room - Accessible Route                                                                                                                                                   |
| Room / Space Priority Key Note Accessibility Deficiency ADA Code Reference Three accessibke parking spaces; 4 spaces required (82 4H S-2, S-9 parking spaces). Existing signs not a correct height. 208.2, 502.6, 503.6, 703  Accessible Route 4H A-7 accessible parking aisle. Measured 7.5%                                                                                                                                                                                                                                                                                                                                                                                                                                                                                                                                                                                                                                                                                                                                                                                                                                                                                                                                                                                                                                                                                                                                                                                                                                                                                                                                                       | Replace the door threshold.                                                                                                    |                                           | The door threshold edge is higher than $1/4^{\circ}$ . Measured $1/2^{\circ}$ .                                                                                      | A-11         | 7M       | Interior Accessible Route                                                                                                                                                        |
| Room / Space Priority Key Note Accessibility Deficiency ADA Code Reference Provide one a  Three accessibke parking spaces; 4 spaces required (82 Provide one a  4H S-2, S-9 parking spaces). Existing signs not a correct height. 208.2, 502.6, 503.6, 703 Existing signs the ground.                                                                                                                                                                                                                                                                                                                                                                                                                                                                                                                                                                                                                                                                                                                                                                                                                                                                                                                                                                                                                                                                                                                                                                                                                                                                                                                                                               | Repave the accessible route at the accessible aisle.                                                                           |                                           | The cross slope is steeper than 2% in the area of the van accessible parking aisle. Measured 7.5%                                                                    | A-7          | 4Н       | Exterior Accessible Route                                                                                                                                                        |
| Priority Key Note Accessibility Deficiency ADA Code Reference                                                                                                                                                                                                                                                                                                                                                                                                                                                                                                                                                                                                                                                                                                                                                                                                                                                                                                                                                                                                                                                                                                                                                                                                                                                                                                                                                                                                                                                                                                                                                                                       | Provide one additional accessible s<br>existing signs need to be placed at<br>the ground.                                      |                                           | Three accessibke parking spaces; 4 spaces required (82 parking spaces). Existing signs not a correct height.                                                         |              | 4Н       | Parking                                                                                                                                                                          |
|                                                                                                                                                                                                                                                                                                                                                                                                                                                                                                                                                                                                                                                                                                                                                                                                                                                                                                                                                                                                                                                                                                                                                                                                                                                                                                                                                                                                                                                                                                                                                                                                                                                     | Recommendation                                                                                                                 | ADA Code Reference                        | Accessibility Deficiency                                                                                                                                             | Key Note     | Priority | Room / Space                                                                                                                                                                     |
|                                                                                                                                                                                                                                                                                                                                                                                                                                                                                                                                                                                                                                                                                                                                                                                                                                                                                                                                                                                                                                                                                                                                                                                                                                                                                                                                                                                                                                                                                                                                                                                                                                                     |                                                                                                                                |                                           |                                                                                                                                                                      |              | 0        |                                                                                                                                                                                  |
|                                                                                                                                                                                                                                                                                                                                                                                                                                                                                                                                                                                                                                                                                                                                                                                                                                                                                                                                                                                                                                                                                                                                                                                                                                                                                                                                                                                                                                                                                                                                                                                                                                                     |                                                                                                                                |                                           |                                                                                                                                                                      |              |          | Buildings / Facilities                                                                                                                                                           |
| Buildings / Facilities                                                                                                                                                                                                                                                                                                                                                                                                                                                                                                                                                                                                                                                                                                                                                                                                                                                                                                                                                                                                                                                                                                                                                                                                                                                                                                                                                                                                                                                                                                                                                                                                                              |                                                                                                                                |                                           |                                                                                                                                                                      |              |          | Accessibility Assessment                                                                                                                                                         |
| Accessibility Assessment  Buildings / Facilities                                                                                                                                                                                                                                                                                                                                                                                                                                                                                                                                                                                                                                                                                                                                                                                                                                                                                                                                                                                                                                                                                                                                                                                                                                                                                                                                                                                                                                                                                                                                                                                                    |                                                                                                                                |                                           |                                                                                                                                                                      |              |          | Washington County Government                                                                                                                                                     |

Main Entrance

Interior Route

Exterior Entrance Route

Service Counter / Lobby

Kitchen

Men's Toilet Room Entrance

Men's Toilet Room

Women's Toilet Room Entrance

Men's Toilet Room Sinks

Men's Toilet Room Accessible Stall

Women's Toilet Room Sink / Route

Women's Toilet Room Accessible Stall