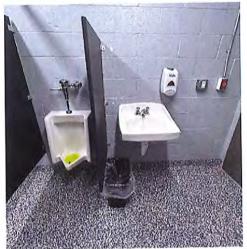

All buildings and parks/outdoor facilities with public access were evaluated for compliance with the 2010 ADA Standards for Accessible Design - US Department of Justice which are part of the Maryland Accessibility Code Guidelines for Buildings and Facilities, COMAR 09.12.53. Evaluations were conducted systematically using ADA standards, checklists, questionnaires, and guidance documents. See Appendix E for the guidance documents. Paths of travel, doorways, seating, meeting rooms, kitchens, service counters, lobbies, toilet rooms, and signage were all included for evaluation within buildings. Evaluations of outdoor spaces associated with building structures included parking, accessible routes from parking areas or nearby public rights of way, and primary access routes within the individual properties.

#### FIGURE 1: Accessible Features Reviewed

- Approach and Entrance
  - o Parking
  - o Access Route
  - o Curb Ramps
  - o Ramps
  - o Entrances
- Access to Goods and Services
  - o Interior Accessible Routes
  - o Ramps
  - o Elevators
  - o Lifts
  - o Signs
  - o Interior Doors
  - o Rooms and Spaces
  - o Controls
  - o Seating
  - Service Counters
- Restrooms
  - o Accessible Routes
  - o Signage
  - o Entrances
  - o Spaces
  - o Sinks
  - o Towel, Tissue, Soap Dispensers
  - Toilet Stalls
- Other Access Features
  - o Drinking Fountains
  - o Team Sports
  - o Play Areas
  - o Changing Rooms
  - o Swimming Pools
  - o Fishing and Boating Access
  - o Other Miscellaneous Features