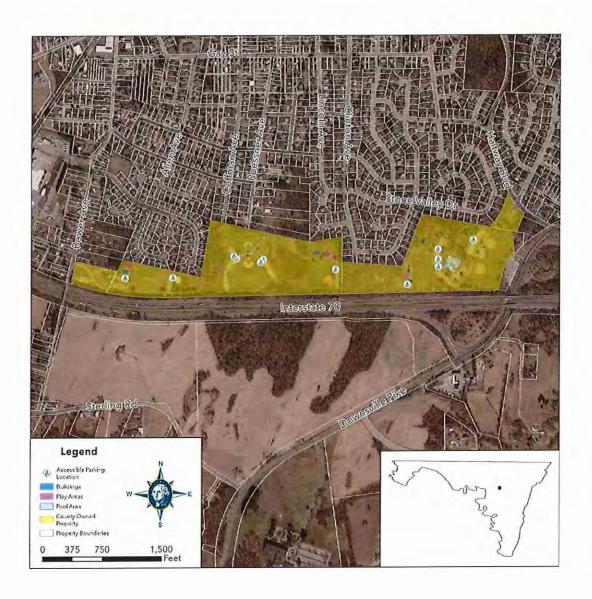

A map showing the location of all buildings, parks, and facilities may be found in Appendix C.