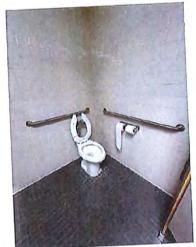

# Washington County Administrative Annex

747 Northern Avenue Hagerstown, MD 21742

| ADA Code Reference ed (82 208.2,502.6,503.6,703 the van 405.2 asured 404.2.5 s that give 703 rt.47.5 g. Installed tt.49.5 308.3, 604.7 hes from 306, 606.2, 606.3 oth sides of 604.8.1.1                                                                                                                                                                                                                                                                                                                                                                                                                                                                                                                                                                                                                                                                                                                                                                                                                                                                                                                                                                                                                                                                                                                                                                                                                                                                                                                                                                                                                                                            | Replace the fire alarm systems to have both flashing lights and audible signals. Provide accessible height and length counter. | 702 Repla<br>flashi<br>904.4, 904.5 Provi | Some of fire alarm systems do not have both flashing lights and audible signals.  Non-accessible counter installed higher than 36 inches.  Installed at 43.5 inches. | E-2          | M M3     | Toilet Room - Accessible Route Soap Dispensers and Hand Dryers Water Closets Toilet Compartment (Stalls) Fire Alarm Systems Front Lobby Main Entrance Corridor Toilet Room Signs |
|-----------------------------------------------------------------------------------------------------------------------------------------------------------------------------------------------------------------------------------------------------------------------------------------------------------------------------------------------------------------------------------------------------------------------------------------------------------------------------------------------------------------------------------------------------------------------------------------------------------------------------------------------------------------------------------------------------------------------------------------------------------------------------------------------------------------------------------------------------------------------------------------------------------------------------------------------------------------------------------------------------------------------------------------------------------------------------------------------------------------------------------------------------------------------------------------------------------------------------------------------------------------------------------------------------------------------------------------------------------------------------------------------------------------------------------------------------------------------------------------------------------------------------------------------------------------------------------------------------------------------------------------------------|--------------------------------------------------------------------------------------------------------------------------------|-------------------------------------------|----------------------------------------------------------------------------------------------------------------------------------------------------------------------|--------------|----------|----------------------------------------------------------------------------------------------------------------------------------------------------------------------------------|
| Room / Space         Priority         Key Note         Accessibility Deficiency         ADA Code Reference           Three accessible parking spaces, 4 spaces required (82 at 2)         208.2, 502.6, 503.6, 703           Accessible Route         4H         S-2, S-9         parking spaces). Existing signs not a correct height.         208.2, 502.6, 503.6, 703           Accessible Route         4H         A-7         The cross slope is steeper than 2% in the area of the van accessible parking asile. Measured 7.5%         405.2           Doom - Accessible Route         9L         A-9         There are no signs at the inaccessible toilet rooms.         404.2.5           Doom - Soap Dispenser         9L         A-16         Inches.         Towel dispenser outside accessible reach range. Installed higher than 44 inches above the floor. Installed at 47.5         308.3, 604.7           Doom - Towel Dispenser         9L         A-25         Inches.         Centerline of water closet is greater than 18 inches from the side wall. Installed at 19 inches.         308.3, 604.7           Doom - Water Closet         9L         A-25         The door is not self closing and needs pulls on both sides of the door.         506.3           Doom - Water Closet         9L         A-25         The door is not self closing and needs pulls on both sides of the door.         506.8.1.1                                                                                                                                                                                                                 |                                                                                                                                |                                           |                                                                                                                                                                      |              |          | Soap Dispensers and Hand Dryers Water Closets Toilet Compartment (Stalls)                                                                                                        |
| Room/Space         Priority         Key Note         Accessibility Deficiency         ADA Code Reference           Accessible Route         4H         5-2, 5-9         Three accessibke parking spaces; 4 spaces required (82         208.2, 502.6, 503.6, 703           Accessible Route         4H         A-7         The cross slope is steeper than 2% in the area of the van accessible Route         4D5.2           Accessible Route         7M         A-11         1/2".         The door threshold edge is higher than 1/4". Measured 7.5%         404.2.5           Accessible Route         9L         A-9         There are no signs at the inaccessible toilet rooms.         703           Soap dispenser outside accessible toilet rooms.         Soap dispenser outside accessible reach range. Installed higher than 44 inches above the floor. Installed at 47.5         308.3, 604.7           Doom - Towel Dispenser         9L         A-25         Inches.         308.3, 604.7           Doom - Water Closet         7M         A-24         Centerline of water closet is greater than 18 inches from the side wall. Installed at 19 inches.         306, 606.2, 606.3           Doom - Stalls         9L         A-25         The door is not self closing and needs pulls on both sides of the door.         604.8.1.1                                                                                                                                                                                                                                                                                                 |                                                                                                                                |                                           | Public Men's Toilet Room                                                                                                                                             |              |          | Toilet Room - Accessible Route                                                                                                                                                   |
| Room/Space     Priority     Key Note     Accessibility Deficiency     ADA Code Reference       Three accessibke parking spaces; 4 spaces required (82     4H     5-2, 5-9     Three accessibke parking spaces; 4 spaces required (82     208.2, 502.6, 503.6, 703       Accessible Route     4H     A-7     The cross slope is steeper than 2% in the area of the van accessible parking aisle. Measured 7.5%     405.2       Accessible Route     7M     A-11     1/2".     Three are no signs at the inaccessible toilet rooms.     404.2.5       Dom - Accessible Route     9L     A-9     There are no signs at the inaccessible toilet rooms.     50ap dispenser outside accessible toilet rooms.     703       Dom - Soap Dispenser     9L     A-16     Inches.     Towel dispenser outside of accessible reach range. Installed inches.     308.3, 604.7       Dom - Towel Dispenser     9L     A-25     Inches.     Towel dispenser outside of accessible reach range. Installed inches.     308.3, 604.7       Centerline of water closet is greater than 18 inches from the steep of water closet is greater than 18 inches from the steep of water closet is greater than 18 inches from the steep of water closet is greater than 18 inches from the steep of water closet is greater than 18 inches from the steep of water closet is greater than 18 inches from the steep of water closet is greater than 18 inches from the steep of water closet is greater than 18 inches from the steep of water closet is greater than 18 inches from the steep of water closet is greater than 18 inches from the steep of water closet is gre | Add self closing mechanism and side of the door.                                                                               | 6.2, 606.3                                | the side wall. Installed at 19 inches. The door is not self closing and needs pulls on both sides of the door.                                                       | A-24<br>A-25 | 7M<br>9L | Toilet Room - Water Closet Toilet Room - Stalls                                                                                                                                  |
| Room / Space     Priority     Key Note     Accessibility Deficiency     ADA Code Reference       Accessible Route     4H     S-2, S-9     Three accessibke parking spaces; 4 spaces required (82 parking spaces; 4 spaces required (82 parking signs not a correct height.     208.2, 502.6, 503.6, 703       Accessible Route     4H     A-7     The cross slope is steeper than 2% in the area of the van accessible parking aisle. Measured 7.5%     405.2       Accessible Route     7M     A-11     1/2".     The door threshold edge is higher than 1/4". Measured 404.2.5     404.2.5       Dom - Accessible Route     9L     A-9     directions to the accessible toilet rooms. Soap dispenser outside accessible toilet rooms.     703       Soap dispenser outside accessible reach range. Installed inches.     308.3, 604.7                                                                                                                                                                                                                                                                                                                                                                                                                                                                                                                                                                                                                                                                                                                                                                                                             | Relocate towel dispenser to pro                                                                                                | 3, 604.7                                  | Towel dispenser outside of accessible reach range. Installed higher than 48 inches above the floor. Installed at 49.5 inches.                                        | A-25         | 91       | Toilet Room - Towel Dispenser                                                                                                                                                    |
| Room / Space     Priority     Key Note     Accessibility Deficiency     ADA Code Reference       Three accessibke parking spaces; 4 spaces required [82]     208.2, 502.6, 503.6, 703       Accessible Route     4H     A-7     The cross slope is steeper than 2% in the area of the van accessible parking aisle. Measured 7.5%     405.2       Accessible Route     7M     A-11     The door threshold edge is higher than 1/4". Measured 1/2".     404.2.5       Doom - Accessible Route     9L     A-9     There are no signs at the inaccessible toilet rooms.     703                                                                                                                                                                                                                                                                                                                                                                                                                                                                                                                                                                                                                                                                                                                                                                                                                                                                                                                                                                                                                                                                        | Relocate soap dispenser to prop                                                                                                |                                           | Soap dispenser outside accessible reach range. Installed higher than 44 inches above the floor. Installed at 47.5 inches.                                            | A-16         | JE       | Toilet Room - Soap Dispenser                                                                                                                                                     |
| Room / Space     Priority     Key Note     Accessibility Deficiency     ADA Code Reference       Three accessibke parking spaces; 4 spaces required (82     Three accessibke parking spaces; 4 spaces required (82     208.2, 502.6, 503.6, 703       Accessible Route     4H     A-7     The cross slope is steeper than 2% in the area of the van accessible parking aisle. Measured 7.5%     495.2       Accessible Route     7M     A-11     The door threshold edge is higher than 1/4". Measured 404.2.5                                                                                                                                                                                                                                                                                                                                                                                                                                                                                                                                                                                                                                                                                                                                                                                                                                                                                                                                                                                                                                                                                                                                      | Add signs at the door of the inac oilet rooms.                                                                                 |                                           | There are no signs at the inaccessible toilet rooms that give directions to the accessible toilet rooms.                                                             | A-9          | 91       | Toilet Room - Accessible Route                                                                                                                                                   |
| Room / Space Priority Key Note Accessibility Deficiency ADA Code Reference Three accessibke parking spaces; 4 spaces required (82 4H S-2, S-9 parking spaces). Existing signs not a correct height. 208.2, 502.6, 503.6, 703  Accessible Route 4H A-7 accessible parking aisle. Measured 7.5%                                                                                                                                                                                                                                                                                                                                                                                                                                                                                                                                                                                                                                                                                                                                                                                                                                                                                                                                                                                                                                                                                                                                                                                                                                                                                                                                                       | Replace the door threshold.                                                                                                    |                                           | The door threshold edge is higher than $1/4^{\circ}$ . Measured $1/2^{\circ}$ .                                                                                      | A-11         | 7M       | Interior Accessible Route                                                                                                                                                        |
| Room / Space Priority Key Note Accessibility Deficiency ADA Code Reference Provide one a  Three accessibke parking spaces; 4 spaces required (82 Provide one a  4H S-2, S-9 parking spaces). Existing signs not a correct height. 208.2, 502.6, 503.6, 703 Existing signs the ground.                                                                                                                                                                                                                                                                                                                                                                                                                                                                                                                                                                                                                                                                                                                                                                                                                                                                                                                                                                                                                                                                                                                                                                                                                                                                                                                                                               | Repave the accessible route at the accessible aisle.                                                                           |                                           | The cross slope is steeper than 2% in the area of the van accessible parking aisle. Measured 7.5%                                                                    | A-7          | 4Н       | Exterior Accessible Route                                                                                                                                                        |
| Priority Key Note Accessibility Deficiency ADA Code Reference                                                                                                                                                                                                                                                                                                                                                                                                                                                                                                                                                                                                                                                                                                                                                                                                                                                                                                                                                                                                                                                                                                                                                                                                                                                                                                                                                                                                                                                                                                                                                                                       | Provide one additional accessible s<br>existing signs need to be placed at<br>the ground.                                      |                                           | Three accessibke parking spaces; 4 spaces required (82 parking spaces). Existing signs not a correct height.                                                         |              | 4Н       | Parking                                                                                                                                                                          |
|                                                                                                                                                                                                                                                                                                                                                                                                                                                                                                                                                                                                                                                                                                                                                                                                                                                                                                                                                                                                                                                                                                                                                                                                                                                                                                                                                                                                                                                                                                                                                                                                                                                     | Recommendation                                                                                                                 | ADA Code Reference                        | Accessibility Deficiency                                                                                                                                             | Key Note     | Priority | Room / Space                                                                                                                                                                     |
|                                                                                                                                                                                                                                                                                                                                                                                                                                                                                                                                                                                                                                                                                                                                                                                                                                                                                                                                                                                                                                                                                                                                                                                                                                                                                                                                                                                                                                                                                                                                                                                                                                                     |                                                                                                                                |                                           |                                                                                                                                                                      |              | 0        |                                                                                                                                                                                  |
|                                                                                                                                                                                                                                                                                                                                                                                                                                                                                                                                                                                                                                                                                                                                                                                                                                                                                                                                                                                                                                                                                                                                                                                                                                                                                                                                                                                                                                                                                                                                                                                                                                                     |                                                                                                                                |                                           |                                                                                                                                                                      |              |          | Buildings / Facilities                                                                                                                                                           |
| Buildings / Facilities                                                                                                                                                                                                                                                                                                                                                                                                                                                                                                                                                                                                                                                                                                                                                                                                                                                                                                                                                                                                                                                                                                                                                                                                                                                                                                                                                                                                                                                                                                                                                                                                                              |                                                                                                                                |                                           |                                                                                                                                                                      |              |          | Accessibility Assessment                                                                                                                                                         |
| Accessibility Assessment  Buildings / Facilities                                                                                                                                                                                                                                                                                                                                                                                                                                                                                                                                                                                                                                                                                                                                                                                                                                                                                                                                                                                                                                                                                                                                                                                                                                                                                                                                                                                                                                                                                                                                                                                                    |                                                                                                                                |                                           |                                                                                                                                                                      |              |          | Washington County Government                                                                                                                                                     |

Main Entrance

Interior Route

Exterior Entrance Route

Service Counter / Lobby

Kitchen

Men's Toilet Room Entrance

Men's Toilet Room

Women's Toilet Room Entrance

Men's Toilet Room Sinks

Men's Toilet Room Accessible Stall

Women's Toilet Room Sink / Route

Women's Toilet Room Accessible Stall