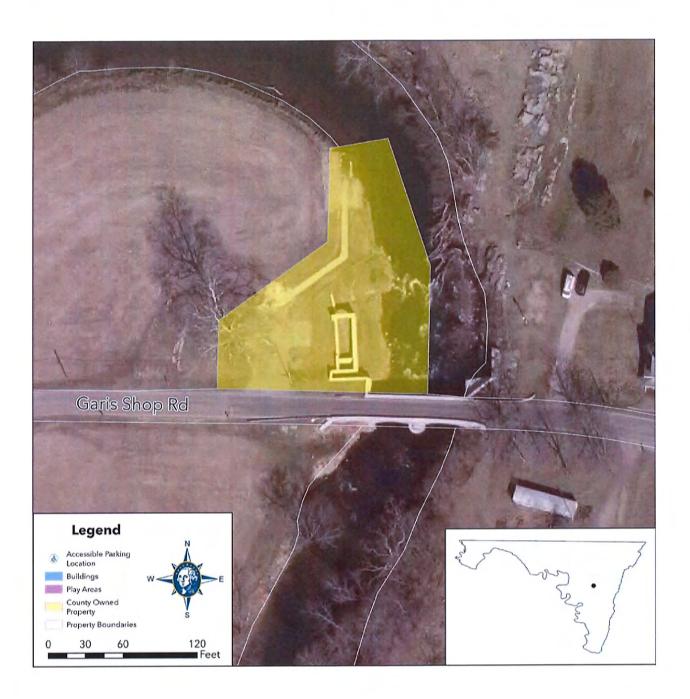

| Location Name                         | Property Address                       |
|---------------------------------------|----------------------------------------|
| Agricultural Center Park              | 7313 Sharpsburg Pike, Boonsboro        |
| Camp Harding Park                     | 13029 Pectonville Road, Big Pool       |
| Chestnut Grove Park                   | 3106 Chestnut Grove Road, Keedysville  |
| Clear Spring Park                     | 12424 Big Spring Road, Clear Spring    |
| Devils Backbone Park                  | 18934 Lappans Road, Boonsboro          |
| Doubs Woods Park                      | 1307 Maryland Avenue, Hagerstown       |
| Kemps Mill Park                       | 11114 Kemps Mill Road, Williamsport    |
| Martin "Marty" L. Snook Memorial Park | 17901 Halfway Boulevard, Hagerstown    |
| Mt. Briar Wetland Preserve            | 19822 Millbrook Road, Keedysville      |
| Pen Mar Park                          | 14600 Pen Mar Road, Highfield-Cascade  |
| Pinesburg Softball Complex            | 15323 Clear Spring Road, Williamsport  |
| Piper Lane Neighborhood Park          | 17556 York Road, Hagerstown            |
| Pleasant Valley Park                  | 3199 Gapland Road, Rohrersville        |
| Rose's Mill Park                      | 10010 Garis Shop Road, Hagerstown      |
| Tammany Park                          | 16700 Tammany Manor Road, Williamsport |
| Washington County Regional Park       | 20025 Mount Aetna Road, Hagerstown     |
| Wilson Bridge Picnic Area             | 15032 National Pike, Hagerstown        |
| Woodland Way Neighborhood Park        | 108 Belview Avenue, Hagerstown         |

A map showing the location of all buildings, parks, and facilities may be found in Appendix C.