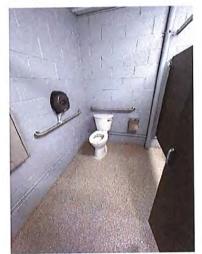

# Washington County Administrative Annex

747 Northern Avenue Hagerstown, MD 21742

| ADA Code Reference ed (82 208.2,502.6,503.6,703 the van 405.2 asured 404.2.5 s that give 703 rt.47.5 g. Installed tt.49.5 308.3, 604.7 hes from 306, 606.2, 606.3 oth sides of 604.8.1.1                                                                                                                                                                                                                                                                                                                                                                                                                                                                                                                                                                                                                                                                                                                                                                                                                                                                                                                                                                                                                                                                                                                                                                                                                                                                                                                                                                                                                                                            | Replace the fire alarm systems to have both flashing lights and audible signals. Provide accessible height and length counter. | 702 Repla<br>flashi<br>904.4, 904.5 Provi | Some of fire alarm systems do not have both flashing lights and audible signals.  Non-accessible counter installed higher than 36 inches.  Installed at 43.5 inches. | E-2          | M M3     | Toilet Room - Accessible Route Soap Dispensers and Hand Dryers Water Closets Toilet Compartment (Stalls) Fire Alarm Systems Front Lobby Main Entrance Corridor Toilet Room Signs |
|-----------------------------------------------------------------------------------------------------------------------------------------------------------------------------------------------------------------------------------------------------------------------------------------------------------------------------------------------------------------------------------------------------------------------------------------------------------------------------------------------------------------------------------------------------------------------------------------------------------------------------------------------------------------------------------------------------------------------------------------------------------------------------------------------------------------------------------------------------------------------------------------------------------------------------------------------------------------------------------------------------------------------------------------------------------------------------------------------------------------------------------------------------------------------------------------------------------------------------------------------------------------------------------------------------------------------------------------------------------------------------------------------------------------------------------------------------------------------------------------------------------------------------------------------------------------------------------------------------------------------------------------------------|--------------------------------------------------------------------------------------------------------------------------------|-------------------------------------------|----------------------------------------------------------------------------------------------------------------------------------------------------------------------|--------------|----------|----------------------------------------------------------------------------------------------------------------------------------------------------------------------------------|
| Room / Space         Priority         Key Note         Accessibility Deficiency         ADA Code Reference           Three accessible parking spaces, 4 spaces required (82 at 2)         208.2, 502.6, 503.6, 703           Accessible Route         4H         S-2, S-9         parking spaces). Existing signs not a correct height.         208.2, 502.6, 503.6, 703           Accessible Route         4H         A-7         The cross slope is steeper than 2% in the area of the van accessible parking asile. Measured 7.5%         405.2           Doom - Accessible Route         9L         A-9         There are no signs at the inaccessible toilet rooms.         404.2.5           Doom - Soap Dispenser         9L         A-16         Inches.         Towel dispenser outside accessible reach range. Installed higher than 44 inches above the floor. Installed at 47.5         308.3, 604.7           Doom - Towel Dispenser         9L         A-25         Inches.         Centerline of water closet is greater than 18 inches from the side wall. Installed at 19 inches.         308.3, 604.7           Doom - Water Closet         9L         A-25         The door is not self closing and needs pulls on both sides of the door.         506.3           Doom - Water Closet         9L         A-25         The door is not self closing and needs pulls on both sides of the door.         506.8.1.1                                                                                                                                                                                                                 |                                                                                                                                |                                           |                                                                                                                                                                      |              |          | Soap Dispensers and Hand Dryers Water Closets Toilet Compartment (Stalls)                                                                                                        |
| Room/Space         Priority         Key Note         Accessibility Deficiency         ADA Code Reference           Accessible Route         4H         5-2, 5-9         Three accessibke parking spaces; 4 spaces required (82         208.2, 502.6, 503.6, 703           Accessible Route         4H         A-7         The cross slope is steeper than 2% in the area of the van accessible Route         4D5.2           Accessible Route         7M         A-11         1/2".         The door threshold edge is higher than 1/4". Measured 7.5%         404.2.5           Accessible Route         9L         A-9         There are no signs at the inaccessible toilet rooms.         703           Soap dispenser outside accessible toilet rooms.         Soap dispenser outside accessible reach range. Installed higher than 44 inches above the floor. Installed at 47.5         308.3, 604.7           Doom - Towel Dispenser         9L         A-25         Inches.         308.3, 604.7           Doom - Water Closet         7M         A-24         Centerline of water closet is greater than 18 inches from the side wall. Installed at 19 inches.         306, 606.2, 606.3           Doom - Stalls         9L         A-25         The door is not self closing and needs pulls on both sides of the door.         604.8.1.1                                                                                                                                                                                                                                                                                                 |                                                                                                                                |                                           | Public Men's Toilet Room                                                                                                                                             |              |          | Toilet Room - Accessible Route                                                                                                                                                   |
| Room/Space     Priority     Key Note     Accessibility Deficiency     ADA Code Reference       Three accessibke parking spaces; 4 spaces required (82     4H     5-2, 5-9     Three accessibke parking spaces; 4 spaces required (82     208.2, 502.6, 503.6, 703       Accessible Route     4H     A-7     The cross slope is steeper than 2% in the area of the van accessible parking aisle. Measured 7.5%     405.2       Accessible Route     7M     A-11     1/2".     Three are no signs at the inaccessible toilet rooms.     404.2.5       Dom - Accessible Route     9L     A-9     There are no signs at the inaccessible toilet rooms.     50ap dispenser outside accessible toilet rooms.     703       Dom - Soap Dispenser     9L     A-16     Inches.     Towel dispenser outside of accessible reach range. Installed inches.     308.3, 604.7       Dom - Towel Dispenser     9L     A-25     Inches.     Towel dispenser outside of accessible reach range. Installed inches.     308.3, 604.7       Centerline of water closet is greater than 18 inches from the steep of water closet is greater than 18 inches from the steep of water closet is greater than 18 inches from the steep of water closet is greater than 18 inches from the steep of water closet is greater than 18 inches from the steep of water closet is greater than 18 inches from the steep of water closet is greater than 18 inches from the steep of water closet is greater than 18 inches from the steep of water closet is greater than 18 inches from the steep of water closet is greater than 18 inches from the steep of water closet is gre | Add self closing mechanism and side of the door.                                                                               | 6.2, 606.3                                | the side wall. Installed at 19 inches. The door is not self closing and needs pulls on both sides of the door.                                                       | A-24<br>A-25 | 7M<br>9L | Toilet Room - Water Closet Toilet Room - Stalls                                                                                                                                  |
| Room / Space     Priority     Key Note     Accessibility Deficiency     ADA Code Reference       Accessible Route     4H     S-2, S-9     Three accessibke parking spaces; 4 spaces required (82 parking spaces; 4 spaces required (82 parking signs not a correct height.     208.2, 502.6, 503.6, 703       Accessible Route     4H     A-7     The cross slope is steeper than 2% in the area of the van accessible parking aisle. Measured 7.5%     405.2       Accessible Route     7M     A-11     1/2".     The door threshold edge is higher than 1/4". Measured 404.2.5     404.2.5       Dom - Accessible Route     9L     A-9     directions to the accessible toilet rooms. Soap dispenser outside accessible toilet rooms.     703       Soap dispenser outside accessible reach range. Installed inches.     308.3, 604.7                                                                                                                                                                                                                                                                                                                                                                                                                                                                                                                                                                                                                                                                                                                                                                                                             | Relocate towel dispenser to pro                                                                                                | 3, 604.7                                  | Towel dispenser outside of accessible reach range. Installed higher than 48 inches above the floor. Installed at 49.5 inches.                                        | A-25         | 91       | Toilet Room - Towel Dispenser                                                                                                                                                    |
| Room / Space     Priority     Key Note     Accessibility Deficiency     ADA Code Reference       Three accessibke parking spaces; 4 spaces required [82]     208.2, 502.6, 503.6, 703       Accessible Route     4H     A-7     The cross slope is steeper than 2% in the area of the van accessible parking aisle. Measured 7.5%     405.2       Accessible Route     7M     A-11     The door threshold edge is higher than 1/4". Measured 1/2".     404.2.5       Doom - Accessible Route     9L     A-9     There are no signs at the inaccessible toilet rooms.     703                                                                                                                                                                                                                                                                                                                                                                                                                                                                                                                                                                                                                                                                                                                                                                                                                                                                                                                                                                                                                                                                        | Relocate soap dispenser to prop                                                                                                |                                           | Soap dispenser outside accessible reach range. Installed higher than 44 inches above the floor. Installed at 47.5 inches.                                            | A-16         | JE       | Toilet Room - Soap Dispenser                                                                                                                                                     |
| Room / Space     Priority     Key Note     Accessibility Deficiency     ADA Code Reference       Three accessibke parking spaces; 4 spaces required (82     Three accessibke parking spaces; 4 spaces required (82     208.2, 502.6, 503.6, 703       Accessible Route     4H     A-7     The cross slope is steeper than 2% in the area of the van accessible parking aisle. Measured 7.5%     495.2       Accessible Route     7M     A-11     The door threshold edge is higher than 1/4". Measured 404.2.5                                                                                                                                                                                                                                                                                                                                                                                                                                                                                                                                                                                                                                                                                                                                                                                                                                                                                                                                                                                                                                                                                                                                      | Add signs at the door of the inac oilet rooms.                                                                                 |                                           | There are no signs at the inaccessible toilet rooms that give directions to the accessible toilet rooms.                                                             | A-9          | 91       | Toilet Room - Accessible Route                                                                                                                                                   |
| Room / Space Priority Key Note Accessibility Deficiency ADA Code Reference Three accessibke parking spaces; 4 spaces required (82 4H S-2, S-9 parking spaces). Existing signs not a correct height. 208.2, 502.6, 503.6, 703  Accessible Route 4H A-7 accessible parking aisle. Measured 7.5%                                                                                                                                                                                                                                                                                                                                                                                                                                                                                                                                                                                                                                                                                                                                                                                                                                                                                                                                                                                                                                                                                                                                                                                                                                                                                                                                                       | Replace the door threshold.                                                                                                    |                                           | The door threshold edge is higher than $1/4^{\circ}$ . Measured $1/2^{\circ}$ .                                                                                      | A-11         | 7M       | Interior Accessible Route                                                                                                                                                        |
| Room / Space Priority Key Note Accessibility Deficiency ADA Code Reference Provide one a  Three accessibke parking spaces; 4 spaces required (82 Provide one a  4H S-2, S-9 parking spaces). Existing signs not a correct height. 208.2, 502.6, 503.6, 703 Existing signs the ground.                                                                                                                                                                                                                                                                                                                                                                                                                                                                                                                                                                                                                                                                                                                                                                                                                                                                                                                                                                                                                                                                                                                                                                                                                                                                                                                                                               | Repave the accessible route at the accessible aisle.                                                                           |                                           | The cross slope is steeper than 2% in the area of the van accessible parking aisle. Measured 7.5%                                                                    | A-7          | 4Н       | Exterior Accessible Route                                                                                                                                                        |
| Priority Key Note Accessibility Deficiency ADA Code Reference                                                                                                                                                                                                                                                                                                                                                                                                                                                                                                                                                                                                                                                                                                                                                                                                                                                                                                                                                                                                                                                                                                                                                                                                                                                                                                                                                                                                                                                                                                                                                                                       | Provide one additional accessible s<br>existing signs need to be placed at<br>the ground.                                      |                                           | Three accessibke parking spaces; 4 spaces required (82 parking spaces). Existing signs not a correct height.                                                         |              | 4Н       | Parking                                                                                                                                                                          |
|                                                                                                                                                                                                                                                                                                                                                                                                                                                                                                                                                                                                                                                                                                                                                                                                                                                                                                                                                                                                                                                                                                                                                                                                                                                                                                                                                                                                                                                                                                                                                                                                                                                     | Recommendation                                                                                                                 | ADA Code Reference                        | Accessibility Deficiency                                                                                                                                             | Key Note     | Priority | Room / Space                                                                                                                                                                     |
|                                                                                                                                                                                                                                                                                                                                                                                                                                                                                                                                                                                                                                                                                                                                                                                                                                                                                                                                                                                                                                                                                                                                                                                                                                                                                                                                                                                                                                                                                                                                                                                                                                                     |                                                                                                                                |                                           |                                                                                                                                                                      |              | 0        |                                                                                                                                                                                  |
|                                                                                                                                                                                                                                                                                                                                                                                                                                                                                                                                                                                                                                                                                                                                                                                                                                                                                                                                                                                                                                                                                                                                                                                                                                                                                                                                                                                                                                                                                                                                                                                                                                                     |                                                                                                                                |                                           |                                                                                                                                                                      |              |          | Buildings / Facilities                                                                                                                                                           |
| Buildings / Facilities                                                                                                                                                                                                                                                                                                                                                                                                                                                                                                                                                                                                                                                                                                                                                                                                                                                                                                                                                                                                                                                                                                                                                                                                                                                                                                                                                                                                                                                                                                                                                                                                                              |                                                                                                                                |                                           |                                                                                                                                                                      |              |          | Accessibility Assessment                                                                                                                                                         |
| Accessibility Assessment  Buildings / Facilities                                                                                                                                                                                                                                                                                                                                                                                                                                                                                                                                                                                                                                                                                                                                                                                                                                                                                                                                                                                                                                                                                                                                                                                                                                                                                                                                                                                                                                                                                                                                                                                                    |                                                                                                                                |                                           |                                                                                                                                                                      |              |          | Washington County Government                                                                                                                                                     |

Men's Toilet Room Sinks

Men's Toilet Room Accessible Stall

Women's Toilet Room Sink / Route

Women's Toilet Room Accessible Stall