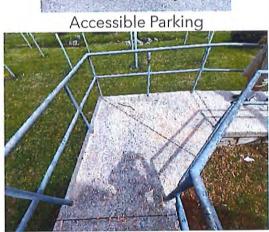

# Washington County Administrative Annex

747 Northern Avenue Hagerstown, MD 21742

| ADA Code Reference ed (82 208.2,502.6,503.6,703 the van 405.2 asured 404.2.5 s that give 703 rt.47.5 g. Installed tt.49.5 308.3, 604.7 hes from 306, 606.2, 606.3 oth sides of 604.8.1.1                                                                                                                                                                                                                                                                                                                                                                                                                                                                                                                                                                                                                                                                                                                                                                                                                                                                                                                                                                                                                                                                                                                                                                                                                                                                                                                                                                                                                                                            | Replace the fire alarm systems to have both flashing lights and audible signals. Provide accessible height and length counter. | 702 Repla<br>flashi<br>904.4, 904.5 Provi | Some of fire alarm systems do not have both flashing lights and audible signals.  Non-accessible counter installed higher than 36 inches.  Installed at 43.5 inches. | E-2          | M M3     | Toilet Room - Accessible Route Soap Dispensers and Hand Dryers Water Closets Toilet Compartment (Stalls) Fire Alarm Systems Front Lobby Main Entrance Corridor Toilet Room Signs |
|-----------------------------------------------------------------------------------------------------------------------------------------------------------------------------------------------------------------------------------------------------------------------------------------------------------------------------------------------------------------------------------------------------------------------------------------------------------------------------------------------------------------------------------------------------------------------------------------------------------------------------------------------------------------------------------------------------------------------------------------------------------------------------------------------------------------------------------------------------------------------------------------------------------------------------------------------------------------------------------------------------------------------------------------------------------------------------------------------------------------------------------------------------------------------------------------------------------------------------------------------------------------------------------------------------------------------------------------------------------------------------------------------------------------------------------------------------------------------------------------------------------------------------------------------------------------------------------------------------------------------------------------------------|--------------------------------------------------------------------------------------------------------------------------------|-------------------------------------------|----------------------------------------------------------------------------------------------------------------------------------------------------------------------|--------------|----------|----------------------------------------------------------------------------------------------------------------------------------------------------------------------------------|
| Room / Space         Priority         Key Note         Accessibility Deficiency         ADA Code Reference           Three accessible parking spaces, 4 spaces required (82 at 2)         208.2, 502.6, 503.6, 703           Accessible Route         4H         S-2, S-9         parking spaces). Existing signs not a correct height.         208.2, 502.6, 503.6, 703           Accessible Route         4H         A-7         The cross slope is steeper than 2% in the area of the van accessible parking asile. Measured 7.5%         405.2           Doom - Accessible Route         9L         A-9         There are no signs at the inaccessible toilet rooms.         404.2.5           Doom - Soap Dispenser         9L         A-16         Inches.         Towel dispenser outside accessible reach range. Installed higher than 44 inches above the floor. Installed at 47.5         308.3, 604.7           Doom - Towel Dispenser         9L         A-25         Inches.         Centerline of water closet is greater than 18 inches from the side wall. Installed at 19 inches.         308.3, 604.7           Doom - Water Closet         9L         A-25         The door is not self closing and needs pulls on both sides of the door.         506.3           Doom - Water Closet         9L         A-25         The door is not self closing and needs pulls on both sides of the door.         506.8.1.1                                                                                                                                                                                                                 |                                                                                                                                |                                           |                                                                                                                                                                      |              |          | Soap Dispensers and Hand Dryers Water Closets Toilet Compartment (Stalls)                                                                                                        |
| Room/Space         Priority         Key Note         Accessibility Deficiency         ADA Code Reference           Accessible Route         4H         5-2, 5-9         Three accessibke parking spaces; 4 spaces required (82         208.2, 502.6, 503.6, 703           Accessible Route         4H         A-7         The cross slope is steeper than 2% in the area of the van accessible Route         4D5.2           Accessible Route         7M         A-11         1/2".         The door threshold edge is higher than 1/4". Measured 7.5%         404.2.5           Accessible Route         9L         A-9         There are no signs at the inaccessible toilet rooms.         703           Soap dispenser outside accessible toilet rooms.         Soap dispenser outside accessible reach range. Installed higher than 44 inches above the floor. Installed at 47.5         308.3, 604.7           Doom - Towel Dispenser         9L         A-25         Inches.         308.3, 604.7           Doom - Water Closet         7M         A-24         Centerline of water closet is greater than 18 inches from the side wall. Installed at 19 inches.         306, 606.2, 606.3           Doom - Stalls         9L         A-25         The door is not self closing and needs pulls on both sides of the door.         604.8.1.1                                                                                                                                                                                                                                                                                                 |                                                                                                                                |                                           | Public Men's Toilet Room                                                                                                                                             |              |          | Toilet Room - Accessible Route                                                                                                                                                   |
| Room/Space     Priority     Key Note     Accessibility Deficiency     ADA Code Reference       Three accessibke parking spaces; 4 spaces required (82     4H     5-2, 5-9     Three accessibke parking spaces; 4 spaces required (82     208.2, 502.6, 503.6, 703       Accessible Route     4H     A-7     The cross slope is steeper than 2% in the area of the van accessible parking aisle. Measured 7.5%     405.2       Accessible Route     7M     A-11     1/2".     Three are no signs at the inaccessible toilet rooms.     404.2.5       Dom - Accessible Route     9L     A-9     There are no signs at the inaccessible toilet rooms.     50ap dispenser outside accessible toilet rooms.     703       Dom - Soap Dispenser     9L     A-16     Inches.     Towel dispenser outside of accessible reach range. Installed inches.     308.3, 604.7       Dom - Towel Dispenser     9L     A-25     Inches.     Towel dispenser outside of accessible reach range. Installed inches.     308.3, 604.7       Centerline of water closet is greater than 18 inches from the steep of water closet is greater than 18 inches from the steep of water closet is greater than 18 inches from the steep of water closet is greater than 18 inches from the steep of water closet is greater than 18 inches from the steep of water closet is greater than 18 inches from the steep of water closet is greater than 18 inches from the steep of water closet is greater than 18 inches from the steep of water closet is greater than 18 inches from the steep of water closet is greater than 18 inches from the steep of water closet is gre | Add self closing mechanism and side of the door.                                                                               | 6.2, 606.3                                | the side wall. Installed at 19 inches. The door is not self closing and needs pulls on both sides of the door.                                                       | A-24<br>A-25 | 7M<br>9L | Toilet Room - Water Closet Toilet Room - Stalls                                                                                                                                  |
| Room / Space     Priority     Key Note     Accessibility Deficiency     ADA Code Reference       Accessible Route     4H     S-2, S-9     Three accessibke parking spaces; 4 spaces required (82 parking spaces; 4 spaces required (82 parking signs not a correct height.     208.2, 502.6, 503.6, 703       Accessible Route     4H     A-7     The cross slope is steeper than 2% in the area of the van accessible parking aisle. Measured 7.5%     405.2       Accessible Route     7M     A-11     1/2".     The door threshold edge is higher than 1/4". Measured 404.2.5     404.2.5       Dom - Accessible Route     9L     A-9     directions to the accessible toilet rooms. Soap dispenser outside accessible toilet rooms.     703       Soap dispenser outside accessible reach range. Installed inches.     308.3, 604.7                                                                                                                                                                                                                                                                                                                                                                                                                                                                                                                                                                                                                                                                                                                                                                                                             | Relocate towel dispenser to pro                                                                                                | 3, 604.7                                  | Towel dispenser outside of accessible reach range. Installed higher than 48 inches above the floor. Installed at 49.5 inches.                                        | A-25         | 91       | Toilet Room - Towel Dispenser                                                                                                                                                    |
| Room / Space     Priority     Key Note     Accessibility Deficiency     ADA Code Reference       Three accessibke parking spaces; 4 spaces required [82]     208.2, 502.6, 503.6, 703       Accessible Route     4H     A-7     The cross slope is steeper than 2% in the area of the van accessible parking aisle. Measured 7.5%     405.2       Accessible Route     7M     A-11     The door threshold edge is higher than 1/4". Measured 1/2".     404.2.5       Doom - Accessible Route     9L     A-9     There are no signs at the inaccessible toilet rooms.     703                                                                                                                                                                                                                                                                                                                                                                                                                                                                                                                                                                                                                                                                                                                                                                                                                                                                                                                                                                                                                                                                        | Relocate soap dispenser to prop                                                                                                |                                           | Soap dispenser outside accessible reach range. Installed higher than 44 inches above the floor. Installed at 47.5 inches.                                            | A-16         | JE       | Toilet Room - Soap Dispenser                                                                                                                                                     |
| Room / Space     Priority     Key Note     Accessibility Deficiency     ADA Code Reference       Three accessibke parking spaces; 4 spaces required (82     Three accessibke parking spaces; 4 spaces required (82     208.2, 502.6, 503.6, 703       Accessible Route     4H     A-7     The cross slope is steeper than 2% in the area of the van accessible parking aisle. Measured 7.5%     495.2       Accessible Route     7M     A-11     The door threshold edge is higher than 1/4". Measured 404.2.5                                                                                                                                                                                                                                                                                                                                                                                                                                                                                                                                                                                                                                                                                                                                                                                                                                                                                                                                                                                                                                                                                                                                      | Add signs at the door of the inac oilet rooms.                                                                                 |                                           | There are no signs at the inaccessible toilet rooms that give directions to the accessible toilet rooms.                                                             | A-9          | 91       | Toilet Room - Accessible Route                                                                                                                                                   |
| Room / Space Priority Key Note Accessibility Deficiency ADA Code Reference Three accessibke parking spaces; 4 spaces required (82 4H S-2, S-9 parking spaces). Existing signs not a correct height. 208.2, 502.6, 503.6, 703  Accessible Route 4H A-7 accessible parking aisle. Measured 7.5%                                                                                                                                                                                                                                                                                                                                                                                                                                                                                                                                                                                                                                                                                                                                                                                                                                                                                                                                                                                                                                                                                                                                                                                                                                                                                                                                                       | Replace the door threshold.                                                                                                    |                                           | The door threshold edge is higher than $1/4^{\circ}$ . Measured $1/2^{\circ}$ .                                                                                      | A-11         | 7M       | Interior Accessible Route                                                                                                                                                        |
| Room / Space Priority Key Note Accessibility Deficiency ADA Code Reference Provide one a  Three accessibke parking spaces; 4 spaces required (82 Provide one a  4H S-2, S-9 parking spaces). Existing signs not a correct height. 208.2, 502.6, 503.6, 703 Existing signs the ground.                                                                                                                                                                                                                                                                                                                                                                                                                                                                                                                                                                                                                                                                                                                                                                                                                                                                                                                                                                                                                                                                                                                                                                                                                                                                                                                                                               | Repave the accessible route at the accessible aisle.                                                                           |                                           | The cross slope is steeper than 2% in the area of the van accessible parking aisle. Measured 7.5%                                                                    | A-7          | 4Н       | Exterior Accessible Route                                                                                                                                                        |
| Priority Key Note Accessibility Deficiency ADA Code Reference                                                                                                                                                                                                                                                                                                                                                                                                                                                                                                                                                                                                                                                                                                                                                                                                                                                                                                                                                                                                                                                                                                                                                                                                                                                                                                                                                                                                                                                                                                                                                                                       | Provide one additional accessible s<br>existing signs need to be placed at<br>the ground.                                      |                                           | Three accessibke parking spaces; 4 spaces required (82 parking spaces). Existing signs not a correct height.                                                         |              | 4Н       | Parking                                                                                                                                                                          |
|                                                                                                                                                                                                                                                                                                                                                                                                                                                                                                                                                                                                                                                                                                                                                                                                                                                                                                                                                                                                                                                                                                                                                                                                                                                                                                                                                                                                                                                                                                                                                                                                                                                     | Recommendation                                                                                                                 | ADA Code Reference                        | Accessibility Deficiency                                                                                                                                             | Key Note     | Priority | Room / Space                                                                                                                                                                     |
|                                                                                                                                                                                                                                                                                                                                                                                                                                                                                                                                                                                                                                                                                                                                                                                                                                                                                                                                                                                                                                                                                                                                                                                                                                                                                                                                                                                                                                                                                                                                                                                                                                                     |                                                                                                                                |                                           |                                                                                                                                                                      |              | 0        |                                                                                                                                                                                  |
|                                                                                                                                                                                                                                                                                                                                                                                                                                                                                                                                                                                                                                                                                                                                                                                                                                                                                                                                                                                                                                                                                                                                                                                                                                                                                                                                                                                                                                                                                                                                                                                                                                                     |                                                                                                                                |                                           |                                                                                                                                                                      |              |          | Buildings / Facilities                                                                                                                                                           |
| Buildings / Facilities                                                                                                                                                                                                                                                                                                                                                                                                                                                                                                                                                                                                                                                                                                                                                                                                                                                                                                                                                                                                                                                                                                                                                                                                                                                                                                                                                                                                                                                                                                                                                                                                                              |                                                                                                                                |                                           |                                                                                                                                                                      |              |          | Accessibility Assessment                                                                                                                                                         |
| Accessibility Assessment  Buildings / Facilities                                                                                                                                                                                                                                                                                                                                                                                                                                                                                                                                                                                                                                                                                                                                                                                                                                                                                                                                                                                                                                                                                                                                                                                                                                                                                                                                                                                                                                                                                                                                                                                                    |                                                                                                                                |                                           |                                                                                                                                                                      |              |          | Washington County Government                                                                                                                                                     |