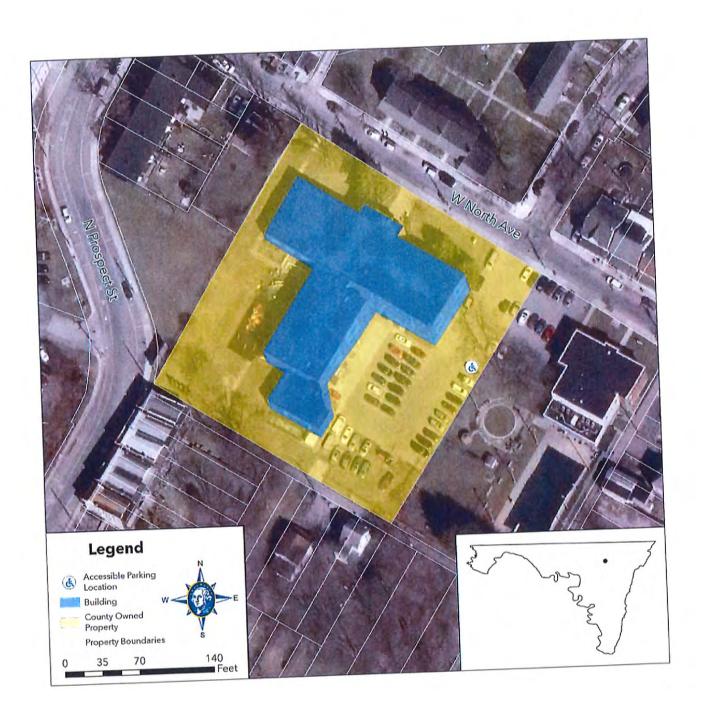

A map showing the location of all buildings, parks, and facilities may be found in Appendix C.

## ADMINISTRATIVE ANNEX 747 NORTHERN AVENUE

# Washington County Administrative Annex

747 Northern Avenue Hagerstown, MD 21742

| ADA Code Reference ed (82 208.2,502.6,503.6,703 the van 405.2 asured 404.2.5 s that give 703 rt.47.5 g. Installed tt.49.5 308.3, 604.7 hes from 306, 606.2, 606.3 oth sides of 604.8.1.1                                                                                                                                                                                                                                                                                                                                                                                                                                                                                                                                                                                                                                                                                                                                                                                                                                                                                                                                                                                                                                                                                                                                                                                                                                                                                                                                                                                                                                                            | Replace the fire alarm systems to have both flashing lights and audible signals. Provide accessible height and length counter. | 702 Repla<br>flashi<br>904.4, 904.5 Provi | Some of fire alarm systems do not have both flashing lights and audible signals.  Non-accessible counter installed higher than 36 inches.  Installed at 43.5 inches. | E-2          | M M3     | Toilet Room - Accessible Route Soap Dispensers and Hand Dryers Water Closets Toilet Compartment (Stalls) Fire Alarm Systems Front Lobby Main Entrance Corridor Toilet Room Signs |
|-----------------------------------------------------------------------------------------------------------------------------------------------------------------------------------------------------------------------------------------------------------------------------------------------------------------------------------------------------------------------------------------------------------------------------------------------------------------------------------------------------------------------------------------------------------------------------------------------------------------------------------------------------------------------------------------------------------------------------------------------------------------------------------------------------------------------------------------------------------------------------------------------------------------------------------------------------------------------------------------------------------------------------------------------------------------------------------------------------------------------------------------------------------------------------------------------------------------------------------------------------------------------------------------------------------------------------------------------------------------------------------------------------------------------------------------------------------------------------------------------------------------------------------------------------------------------------------------------------------------------------------------------------|--------------------------------------------------------------------------------------------------------------------------------|-------------------------------------------|----------------------------------------------------------------------------------------------------------------------------------------------------------------------|--------------|----------|----------------------------------------------------------------------------------------------------------------------------------------------------------------------------------|
| Room / Space         Priority         Key Note         Accessibility Deficiency         ADA Code Reference           Three accessible parking spaces, 4 spaces required (82 at 2)         208.2, 502.6, 503.6, 703           Accessible Route         4H         S-2, S-9         parking spaces). Existing signs not a correct height.         208.2, 502.6, 503.6, 703           Accessible Route         4H         A-7         The cross slope is steeper than 2% in the area of the van accessible parking asile. Measured 7.5%         405.2           Doom - Accessible Route         9L         A-9         There are no signs at the inaccessible toilet rooms.         404.2.5           Doom - Soap Dispenser         9L         A-16         Inches.         Towel dispenser outside accessible reach range. Installed higher than 44 inches above the floor. Installed at 47.5         308.3, 604.7           Doom - Towel Dispenser         9L         A-25         Inches.         Centerline of water closet is greater than 18 inches from the side wall. Installed at 19 inches.         308.3, 604.7           Doom - Water Closet         9L         A-25         The door is not self closing and needs pulls on both sides of the door.         506.3           Doom - Water Closet         9L         A-25         The door is not self closing and needs pulls on both sides of the door.         506.8.1.1                                                                                                                                                                                                                 |                                                                                                                                |                                           |                                                                                                                                                                      |              |          | Soap Dispensers and Hand Dryers Water Closets Toilet Compartment (Stalls)                                                                                                        |
| Room/Space         Priority         Key Note         Accessibility Deficiency         ADA Code Reference           Accessible Route         4H         5-2, 5-9         Three accessibke parking spaces; 4 spaces required (82         208.2, 502.6, 503.6, 703           Accessible Route         4H         A-7         The cross slope is steeper than 2% in the area of the van accessible Route         4D5.2           Accessible Route         7M         A-11         1/2".         The door threshold edge is higher than 1/4". Measured 7.5%         404.2.5           Accessible Route         9L         A-9         There are no signs at the inaccessible toilet rooms.         703           Soap dispenser outside accessible toilet rooms.         Soap dispenser outside accessible reach range. Installed higher than 44 inches above the floor. Installed at 47.5         308.3, 604.7           Doom - Towel Dispenser         9L         A-25         Inches.         308.3, 604.7           Doom - Water Closet         7M         A-24         Centerline of water closet is greater than 18 inches from the side wall. Installed at 19 inches.         306, 606.2, 606.3           Doom - Stalls         9L         A-25         The door is not self closing and needs pulls on both sides of the door.         604.8.1.1                                                                                                                                                                                                                                                                                                 |                                                                                                                                |                                           | Public Men's Toilet Room                                                                                                                                             |              |          | Toilet Room - Accessible Route                                                                                                                                                   |
| Room/Space     Priority     Key Note     Accessibility Deficiency     ADA Code Reference       Three accessibke parking spaces; 4 spaces required (82     4H     5-2, 5-9     Three accessibke parking spaces; 4 spaces required (82     208.2, 502.6, 503.6, 703       Accessible Route     4H     A-7     The cross slope is steeper than 2% in the area of the van accessible parking aisle. Measured 7.5%     405.2       Accessible Route     7M     A-11     1/2".     Three are no signs at the inaccessible toilet rooms.     404.2.5       Dom - Accessible Route     9L     A-9     There are no signs at the inaccessible toilet rooms.     50ap dispenser outside accessible toilet rooms.     703       Dom - Soap Dispenser     9L     A-16     Inches.     Towel dispenser outside of accessible reach range. Installed inches.     308.3, 604.7       Dom - Towel Dispenser     9L     A-25     Inches.     Towel dispenser outside of accessible reach range. Installed inches.     308.3, 604.7       Centerline of water closet is greater than 18 inches from the steep of water closet is greater than 18 inches from the steep of water closet is greater than 18 inches from the steep of water closet is greater than 18 inches from the steep of water closet is greater than 18 inches from the steep of water closet is greater than 18 inches from the steep of water closet is greater than 18 inches from the steep of water closet is greater than 18 inches from the steep of water closet is greater than 18 inches from the steep of water closet is greater than 18 inches from the steep of water closet is gre | Add self closing mechanism and side of the door.                                                                               | 6.2, 606.3                                | the side wall. Installed at 19 inches. The door is not self closing and needs pulls on both sides of the door.                                                       | A-24<br>A-25 | 7M<br>9L | Toilet Room - Water Closet Toilet Room - Stalls                                                                                                                                  |
| Room / Space     Priority     Key Note     Accessibility Deficiency     ADA Code Reference       Accessible Route     4H     S-2, S-9     Three accessibke parking spaces; 4 spaces required (82 parking spaces; 4 spaces required (82 parking signs not a correct height.     208.2, 502.6, 503.6, 703       Accessible Route     4H     A-7     The cross slope is steeper than 2% in the area of the van accessible parking aisle. Measured 7.5%     405.2       Accessible Route     7M     A-11     1/2".     The door threshold edge is higher than 1/4". Measured 404.2.5     404.2.5       Dom - Accessible Route     9L     A-9     directions to the accessible toilet rooms. Soap dispenser outside accessible toilet rooms.     703       Soap dispenser outside accessible reach range. Installed inches.     308.3, 604.7                                                                                                                                                                                                                                                                                                                                                                                                                                                                                                                                                                                                                                                                                                                                                                                                             | Relocate towel dispenser to pro                                                                                                | 3, 604.7                                  | Towel dispenser outside of accessible reach range. Installed higher than 48 inches above the floor. Installed at 49.5 inches.                                        | A-25         | 91       | Toilet Room - Towel Dispenser                                                                                                                                                    |
| Room / Space     Priority     Key Note     Accessibility Deficiency     ADA Code Reference       Three accessibke parking spaces; 4 spaces required [82]     208.2, 502.6, 503.6, 703       Accessible Route     4H     A-7     The cross slope is steeper than 2% in the area of the van accessible parking aisle. Measured 7.5%     405.2       Accessible Route     7M     A-11     The door threshold edge is higher than 1/4". Measured 1/2".     404.2.5       Doom - Accessible Route     9L     A-9     There are no signs at the inaccessible toilet rooms.     703                                                                                                                                                                                                                                                                                                                                                                                                                                                                                                                                                                                                                                                                                                                                                                                                                                                                                                                                                                                                                                                                        | Relocate soap dispenser to prop                                                                                                |                                           | Soap dispenser outside accessible reach range. Installed higher than 44 inches above the floor. Installed at 47.5 inches.                                            | A-16         | JE       | Toilet Room - Soap Dispenser                                                                                                                                                     |
| Room / Space     Priority     Key Note     Accessibility Deficiency     ADA Code Reference       Three accessibke parking spaces; 4 spaces required (82     Three accessibke parking spaces; 4 spaces required (82     208.2, 502.6, 503.6, 703       Accessible Route     4H     A-7     The cross slope is steeper than 2% in the area of the van accessible parking aisle. Measured 7.5%     495.2       Accessible Route     7M     A-11     The door threshold edge is higher than 1/4". Measured 404.2.5                                                                                                                                                                                                                                                                                                                                                                                                                                                                                                                                                                                                                                                                                                                                                                                                                                                                                                                                                                                                                                                                                                                                      | Add signs at the door of the inac oilet rooms.                                                                                 |                                           | There are no signs at the inaccessible toilet rooms that give directions to the accessible toilet rooms.                                                             | A-9          | 91       | Toilet Room - Accessible Route                                                                                                                                                   |
| Room / Space Priority Key Note Accessibility Deficiency ADA Code Reference Three accessibke parking spaces; 4 spaces required (82 4H S-2, S-9 parking spaces). Existing signs not a correct height. 208.2, 502.6, 503.6, 703  Accessible Route 4H A-7 accessible parking aisle. Measured 7.5%                                                                                                                                                                                                                                                                                                                                                                                                                                                                                                                                                                                                                                                                                                                                                                                                                                                                                                                                                                                                                                                                                                                                                                                                                                                                                                                                                       | Replace the door threshold.                                                                                                    |                                           | The door threshold edge is higher than $1/4^{\circ}$ . Measured $1/2^{\circ}$ .                                                                                      | A-11         | 7M       | Interior Accessible Route                                                                                                                                                        |
| Room / Space Priority Key Note Accessibility Deficiency ADA Code Reference Provide one a  Three accessibke parking spaces; 4 spaces required (82 Provide one a  4H S-2, S-9 parking spaces). Existing signs not a correct height. 208.2, 502.6, 503.6, 703 Existing signs the ground.                                                                                                                                                                                                                                                                                                                                                                                                                                                                                                                                                                                                                                                                                                                                                                                                                                                                                                                                                                                                                                                                                                                                                                                                                                                                                                                                                               | Repave the accessible route at the accessible aisle.                                                                           |                                           | The cross slope is steeper than 2% in the area of the van accessible parking aisle. Measured 7.5%                                                                    | A-7          | 4Н       | Exterior Accessible Route                                                                                                                                                        |
| Priority Key Note Accessibility Deficiency ADA Code Reference                                                                                                                                                                                                                                                                                                                                                                                                                                                                                                                                                                                                                                                                                                                                                                                                                                                                                                                                                                                                                                                                                                                                                                                                                                                                                                                                                                                                                                                                                                                                                                                       | Provide one additional accessible s<br>existing signs need to be placed at<br>the ground.                                      |                                           | Three accessibke parking spaces; 4 spaces required (82 parking spaces). Existing signs not a correct height.                                                         |              | 4Н       | Parking                                                                                                                                                                          |
|                                                                                                                                                                                                                                                                                                                                                                                                                                                                                                                                                                                                                                                                                                                                                                                                                                                                                                                                                                                                                                                                                                                                                                                                                                                                                                                                                                                                                                                                                                                                                                                                                                                     | Recommendation                                                                                                                 | ADA Code Reference                        | Accessibility Deficiency                                                                                                                                             | Key Note     | Priority | Room / Space                                                                                                                                                                     |
|                                                                                                                                                                                                                                                                                                                                                                                                                                                                                                                                                                                                                                                                                                                                                                                                                                                                                                                                                                                                                                                                                                                                                                                                                                                                                                                                                                                                                                                                                                                                                                                                                                                     |                                                                                                                                |                                           |                                                                                                                                                                      |              | 0        |                                                                                                                                                                                  |
|                                                                                                                                                                                                                                                                                                                                                                                                                                                                                                                                                                                                                                                                                                                                                                                                                                                                                                                                                                                                                                                                                                                                                                                                                                                                                                                                                                                                                                                                                                                                                                                                                                                     |                                                                                                                                |                                           |                                                                                                                                                                      |              |          | Buildings / Facilities                                                                                                                                                           |
| Buildings / Facilities                                                                                                                                                                                                                                                                                                                                                                                                                                                                                                                                                                                                                                                                                                                                                                                                                                                                                                                                                                                                                                                                                                                                                                                                                                                                                                                                                                                                                                                                                                                                                                                                                              |                                                                                                                                |                                           |                                                                                                                                                                      |              |          | Accessibility Assessment                                                                                                                                                         |
| Accessibility Assessment  Buildings / Facilities                                                                                                                                                                                                                                                                                                                                                                                                                                                                                                                                                                                                                                                                                                                                                                                                                                                                                                                                                                                                                                                                                                                                                                                                                                                                                                                                                                                                                                                                                                                                                                                                    |                                                                                                                                |                                           |                                                                                                                                                                      |              |          | Washington County Government                                                                                                                                                     |