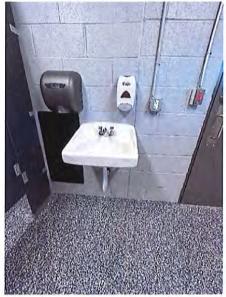

# Hagerstown Regional Airport

18343 Showalter Road Hagerstown, MD 21742

|                                    |                                                                                                                                                                                                                                                                                                 |                              | Terminal Men's Toilet Room                                                                                                                                                                                                                                                                                                                              |                |          |                                                 |
|------------------------------------|-------------------------------------------------------------------------------------------------------------------------------------------------------------------------------------------------------------------------------------------------------------------------------------------------|------------------------------|---------------------------------------------------------------------------------------------------------------------------------------------------------------------------------------------------------------------------------------------------------------------------------------------------------------------------------------------------------|----------------|----------|-------------------------------------------------|
| \$850                              | Relocate toilet to compliant distance in reference to side wall. Relocate grab bars to compliant locations.                                                                                                                                                                                     | 604.2, 609.4, 609.3, 604.5.2 | Center line of water closet is more than 18" from sidewall (20"). Grab bars are mounted higher than 36" from floor (36.5"). Less than 12" of clearance above side grab bar (9.5"). Rear grab bar does not extend at least 24" to open side of water closet (20").                                                                                       | A-24, A-25     | 7M       | Water Closets                                   |
|                                    |                                                                                                                                                                                                                                                                                                 |                              |                                                                                                                                                                                                                                                                                                                                                         |                |          | Soap Dispensers and Hand Dryers                 |
| \$20                               | Replace signs with signs that include the international symbol of accessibility.                                                                                                                                                                                                                | 703                          | Toilet room is not marked with international symbol of accessibility.                                                                                                                                                                                                                                                                                   | A-9            | 9L       | Toilet Room - Accessible Route                  |
|                                    |                                                                                                                                                                                                                                                                                                 |                              | Women's Toilet Room                                                                                                                                                                                                                                                                                                                                     |                |          |                                                 |
|                                    |                                                                                                                                                                                                                                                                                                 |                              |                                                                                                                                                                                                                                                                                                                                                         |                |          | Toilet Compartment (Stalls)                     |
| \$850                              | Relocate tollet to compliant distance in reference to side wall. Relocate grab bars to compliant locations.                                                                                                                                                                                     | 604.2, 609.4, 609.3, 604.5.2 | Center line of water closet is more than 18" from sidewall (19"). Side grab bar is mounted higher than 36" from floor (36.5"). Less than 12" of clearance above side grab bar (2.5"). Rear grab bar does not extend at least 24" to open side of water closet (20").                                                                                    | A-24, A-25     | 7M       | Water Closets                                   |
|                                    |                                                                                                                                                                                                                                                                                                 |                              |                                                                                                                                                                                                                                                                                                                                                         |                |          | Soap Dispensers and Hand Dryers                 |
| \$10                               | Replace signs with signs that include the international symbol of accessibility.                                                                                                                                                                                                                | 703                          | Toilet room is not marked with international symbol of accessibility.                                                                                                                                                                                                                                                                                   | A-9            | J6 .     | Toilet Room - Accessible Route                  |
|                                    |                                                                                                                                                                                                                                                                                                 |                              | Men's Toilet Room                                                                                                                                                                                                                                                                                                                                       |                |          |                                                 |
|                                    |                                                                                                                                                                                                                                                                                                 |                              |                                                                                                                                                                                                                                                                                                                                                         |                |          | benches                                         |
|                                    |                                                                                                                                                                                                                                                                                                 |                              |                                                                                                                                                                                                                                                                                                                                                         |                |          | Seating                                         |
|                                    |                                                                                                                                                                                                                                                                                                 |                              |                                                                                                                                                                                                                                                                                                                                                         |                |          | Fire Alarm Systems                              |
|                                    |                                                                                                                                                                                                                                                                                                 |                              |                                                                                                                                                                                                                                                                                                                                                         |                |          | Controls                                        |
|                                    |                                                                                                                                                                                                                                                                                                 |                              |                                                                                                                                                                                                                                                                                                                                                         |                |          | Signs                                           |
|                                    |                                                                                                                                                                                                                                                                                                 |                              |                                                                                                                                                                                                                                                                                                                                                         |                |          | Elevators                                       |
|                                    |                                                                                                                                                                                                                                                                                                 |                              |                                                                                                                                                                                                                                                                                                                                                         |                |          | Ramps                                           |
|                                    |                                                                                                                                                                                                                                                                                                 |                              |                                                                                                                                                                                                                                                                                                                                                         |                |          | Interior Accessible Route                       |
| \$15,000                           | Possibly repave or orientent level ground area at exterior manuvering area of entrance.                                                                                                                                                                                                         | 404.2.4.4                    | Clear floor space in exterior manuvering area exceeds 2.08% (5.3%).                                                                                                                                                                                                                                                                                     | A-3            | 4H       | Main Entrance                                   |
|                                    |                                                                                                                                                                                                                                                                                                 |                              |                                                                                                                                                                                                                                                                                                                                                         |                |          | Curb Ramps                                      |
| Included in Main<br>Entrance Cost* | m=                                                                                                                                                                                                                                                                                              | 206                          | Route has a running slope steeper than 5.0% (6.3%).                                                                                                                                                                                                                                                                                                     | S-3            | 4        | Exterior Accessible Route                       |
| \$500                              | Repaint accessible parking area to ensure that van accessible spaces are at compliant size. Add signage designating "van 502.2, 502.3.3, 502.4, 502.6 accessible" spaces and to discourage parking in access aisles. When parking lot is repaved, make sure that it is withing compliant slope. | 502.2, 502.3.3, 502.4, 502.6 | Parking space and van accessible aisle do not total a minimum 16/192", accessible aisle is 60"(compliant) however parking space is 128" (132" minimum). Access aisles are not markes as to discourage parking in them. Cross slope at parking space is more than the minimum 2.08% (2.8%). Signs do not read "van accessible" at van accessible spaces. | S-2, S-9, S-10 | 4Н       | Parking                                         |
| Cost                               | Recommendation                                                                                                                                                                                                                                                                                  | ADA Code Reference           | Accessibility Deficiency                                                                                                                                                                                                                                                                                                                                | Key Note       | Priority | Room / Space                                    |
|                                    |                                                                                                                                                                                                                                                                                                 | 2                            | Hagerstown Regional Airport 18434 Showalter Rd, Hagerstown, MD 21742                                                                                                                                                                                                                                                                                    |                |          |                                                 |
|                                    |                                                                                                                                                                                                                                                                                                 |                              |                                                                                                                                                                                                                                                                                                                                                         |                |          |                                                 |
|                                    |                                                                                                                                                                                                                                                                                                 |                              |                                                                                                                                                                                                                                                                                                                                                         |                |          | Accessibility Assessment Buildings / Facilities |
|                                    |                                                                                                                                                                                                                                                                                                 |                              |                                                                                                                                                                                                                                                                                                                                                         |                |          | Masimillion county government                   |