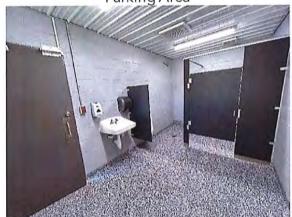

# Washington County Administrative Annex

747 Northern Avenue Hagerstown, MD 21742

| ADA Code Reference ed (82 208.2,502.6,503.6,703 the van 405.2 asured 404.2.5 s that give 703 rt.47.5 g. Installed tt.49.5 308.3, 604.7 hes from 306, 606.2, 606.3 oth sides of 604.8.1.1                                                                                                                                                                                                                                                                                                                                                                                                                                                                                                                                                                                                                                                                                                                                                                                                                                                                                                                                                                                                                                                                                                                                                                                                                                                                                                                                                                                                                                                            | Replace the fire alarm systems to have both flashing lights and audible signals. Provide accessible height and length counter. | 702 Repla<br>flashi<br>904.4, 904.5 Provi | Some of fire alarm systems do not have both flashing lights and audible signals.  Non-accessible counter installed higher than 36 inches.  Installed at 43.5 inches. | E-2          | M M3     | Toilet Room - Accessible Route Soap Dispensers and Hand Dryers Water Closets Toilet Compartment (Stalls) Fire Alarm Systems Front Lobby Main Entrance Corridor Toilet Room Signs |
|-----------------------------------------------------------------------------------------------------------------------------------------------------------------------------------------------------------------------------------------------------------------------------------------------------------------------------------------------------------------------------------------------------------------------------------------------------------------------------------------------------------------------------------------------------------------------------------------------------------------------------------------------------------------------------------------------------------------------------------------------------------------------------------------------------------------------------------------------------------------------------------------------------------------------------------------------------------------------------------------------------------------------------------------------------------------------------------------------------------------------------------------------------------------------------------------------------------------------------------------------------------------------------------------------------------------------------------------------------------------------------------------------------------------------------------------------------------------------------------------------------------------------------------------------------------------------------------------------------------------------------------------------------|--------------------------------------------------------------------------------------------------------------------------------|-------------------------------------------|----------------------------------------------------------------------------------------------------------------------------------------------------------------------|--------------|----------|----------------------------------------------------------------------------------------------------------------------------------------------------------------------------------|
| Room / Space         Priority         Key Note         Accessibility Deficiency         ADA Code Reference           Three accessible parking spaces, 4 spaces required (82 at 2)         208.2, 502.6, 503.6, 703           Accessible Route         4H         S-2, S-9         parking spaces). Existing signs not a correct height.         208.2, 502.6, 503.6, 703           Accessible Route         4H         A-7         The cross slope is steeper than 2% in the area of the van accessible parking asile. Measured 7.5%         405.2           Doom - Accessible Route         9L         A-9         There are no signs at the inaccessible toilet rooms.         404.2.5           Doom - Soap Dispenser         9L         A-16         Inches.         Towel dispenser outside accessible reach range. Installed higher than 44 inches above the floor. Installed at 47.5         308.3, 604.7           Doom - Towel Dispenser         9L         A-25         Inches.         Centerline of water closet is greater than 18 inches from the side wall. Installed at 19 inches.         308.3, 604.7           Doom - Water Closet         9L         A-25         The door is not self closing and needs pulls on both sides of the door.         506.3           Doom - Water Closet         9L         A-25         The door is not self closing and needs pulls on both sides of the door.         506.8.1.1                                                                                                                                                                                                                 |                                                                                                                                |                                           |                                                                                                                                                                      |              |          | Soap Dispensers and Hand Dryers Water Closets Toilet Compartment (Stalls)                                                                                                        |
| Room/Space         Priority         Key Note         Accessibility Deficiency         ADA Code Reference           Accessible Route         4H         5-2, 5-9         Three accessibke parking spaces; 4 spaces required (82         208.2, 502.6, 503.6, 703           Accessible Route         4H         A-7         The cross slope is steeper than 2% in the area of the van accessible Route         4D5.2           Accessible Route         7M         A-11         1/2".         The door threshold edge is higher than 1/4". Measured 7.5%         404.2.5           Accessible Route         9L         A-9         There are no signs at the inaccessible toilet rooms.         703           Soap dispenser outside accessible toilet rooms.         Soap dispenser outside accessible reach range. Installed higher than 44 inches above the floor. Installed at 47.5         308.3, 604.7           Doom - Towel Dispenser         9L         A-25         Inches.         308.3, 604.7           Doom - Water Closet         7M         A-24         Centerline of water closet is greater than 18 inches from the side wall. Installed at 19 inches.         306, 606.2, 606.3           Doom - Stalls         9L         A-25         The door is not self closing and needs pulls on both sides of the door.         604.8.1.1                                                                                                                                                                                                                                                                                                 |                                                                                                                                |                                           | Public Men's Toilet Room                                                                                                                                             |              |          | Toilet Room - Accessible Route                                                                                                                                                   |
| Room/Space     Priority     Key Note     Accessibility Deficiency     ADA Code Reference       Three accessibke parking spaces; 4 spaces required (82     4H     5-2, 5-9     Three accessibke parking spaces; 4 spaces required (82     208.2, 502.6, 503.6, 703       Accessible Route     4H     A-7     The cross slope is steeper than 2% in the area of the van accessible parking aisle. Measured 7.5%     405.2       Accessible Route     7M     A-11     1/2".     Three are no signs at the inaccessible toilet rooms.     404.2.5       Dom - Accessible Route     9L     A-9     There are no signs at the inaccessible toilet rooms.     50ap dispenser outside accessible toilet rooms.     703       Dom - Soap Dispenser     9L     A-16     Inches.     Towel dispenser outside of accessible reach range. Installed inches.     308.3, 604.7       Dom - Towel Dispenser     9L     A-25     Inches.     Towel dispenser outside of accessible reach range. Installed inches.     308.3, 604.7       Centerline of water closet is greater than 18 inches from the steep of water closet is greater than 18 inches from the steep of water closet is greater than 18 inches from the steep of water closet is greater than 18 inches from the steep of water closet is greater than 18 inches from the steep of water closet is greater than 18 inches from the steep of water closet is greater than 18 inches from the steep of water closet is greater than 18 inches from the steep of water closet is greater than 18 inches from the steep of water closet is greater than 18 inches from the steep of water closet is gre | Add self closing mechanism and side of the door.                                                                               | 6.2, 606.3                                | the side wall. Installed at 19 inches. The door is not self closing and needs pulls on both sides of the door.                                                       | A-24<br>A-25 | 7M<br>9L | Toilet Room - Water Closet Toilet Room - Stalls                                                                                                                                  |
| Room / Space     Priority     Key Note     Accessibility Deficiency     ADA Code Reference       Accessible Route     4H     S-2, S-9     Three accessibke parking spaces; 4 spaces required (82 parking spaces; 4 spaces required (82 parking signs not a correct height.     208.2, 502.6, 503.6, 703       Accessible Route     4H     A-7     The cross slope is steeper than 2% in the area of the van accessible parking aisle. Measured 7.5%     405.2       Accessible Route     7M     A-11     1/2".     The door threshold edge is higher than 1/4". Measured 404.2.5     404.2.5       Dom - Accessible Route     9L     A-9     directions to the accessible toilet rooms. Soap dispenser outside accessible toilet rooms.     703       Soap dispenser outside accessible reach range. Installed inches.     308.3, 604.7                                                                                                                                                                                                                                                                                                                                                                                                                                                                                                                                                                                                                                                                                                                                                                                                             | Relocate towel dispenser to pro                                                                                                | 3, 604.7                                  | Towel dispenser outside of accessible reach range. Installed higher than 48 inches above the floor. Installed at 49.5 inches.                                        | A-25         | 91       | Toilet Room - Towel Dispenser                                                                                                                                                    |
| Room / Space     Priority     Key Note     Accessibility Deficiency     ADA Code Reference       Three accessibke parking spaces; 4 spaces required [82]     208.2, 502.6, 503.6, 703       Accessible Route     4H     A-7     The cross slope is steeper than 2% in the area of the van accessible parking aisle. Measured 7.5%     405.2       Accessible Route     7M     A-11     The door threshold edge is higher than 1/4". Measured 1/2".     404.2.5       Doom - Accessible Route     9L     A-9     There are no signs at the inaccessible toilet rooms.     703                                                                                                                                                                                                                                                                                                                                                                                                                                                                                                                                                                                                                                                                                                                                                                                                                                                                                                                                                                                                                                                                        | Relocate soap dispenser to prop                                                                                                |                                           | Soap dispenser outside accessible reach range. Installed higher than 44 inches above the floor. Installed at 47.5 inches.                                            | A-16         | JE       | Toilet Room - Soap Dispenser                                                                                                                                                     |
| Room / Space     Priority     Key Note     Accessibility Deficiency     ADA Code Reference       Three accessibke parking spaces; 4 spaces required (82     Three accessibke parking spaces; 4 spaces required (82     208.2, 502.6, 503.6, 703       Accessible Route     4H     A-7     The cross slope is steeper than 2% in the area of the van accessible parking aisle. Measured 7.5%     495.2       Accessible Route     7M     A-11     The door threshold edge is higher than 1/4". Measured 404.2.5                                                                                                                                                                                                                                                                                                                                                                                                                                                                                                                                                                                                                                                                                                                                                                                                                                                                                                                                                                                                                                                                                                                                      | Add signs at the door of the inac oilet rooms.                                                                                 |                                           | There are no signs at the inaccessible toilet rooms that give directions to the accessible toilet rooms.                                                             | A-9          | 91       | Toilet Room - Accessible Route                                                                                                                                                   |
| Room / Space Priority Key Note Accessibility Deficiency ADA Code Reference Three accessibke parking spaces; 4 spaces required (82 4H S-2, S-9 parking spaces). Existing signs not a correct height. 208.2, 502.6, 503.6, 703  Accessible Route 4H A-7 accessible parking aisle. Measured 7.5%                                                                                                                                                                                                                                                                                                                                                                                                                                                                                                                                                                                                                                                                                                                                                                                                                                                                                                                                                                                                                                                                                                                                                                                                                                                                                                                                                       | Replace the door threshold.                                                                                                    |                                           | The door threshold edge is higher than $1/4^{\circ}$ . Measured $1/2^{\circ}$ .                                                                                      | A-11         | 7M       | Interior Accessible Route                                                                                                                                                        |
| Room / Space Priority Key Note Accessibility Deficiency ADA Code Reference Provide one a  Three accessibke parking spaces; 4 spaces required (82 Provide one a  4H S-2, S-9 parking spaces). Existing signs not a correct height. 208.2, 502.6, 503.6, 703 Existing signs the ground.                                                                                                                                                                                                                                                                                                                                                                                                                                                                                                                                                                                                                                                                                                                                                                                                                                                                                                                                                                                                                                                                                                                                                                                                                                                                                                                                                               | Repave the accessible route at the accessible aisle.                                                                           |                                           | The cross slope is steeper than 2% in the area of the van accessible parking aisle. Measured 7.5%                                                                    | A-7          | 4Н       | Exterior Accessible Route                                                                                                                                                        |
| Priority Key Note Accessibility Deficiency ADA Code Reference                                                                                                                                                                                                                                                                                                                                                                                                                                                                                                                                                                                                                                                                                                                                                                                                                                                                                                                                                                                                                                                                                                                                                                                                                                                                                                                                                                                                                                                                                                                                                                                       | Provide one additional accessible s<br>existing signs need to be placed at<br>the ground.                                      |                                           | Three accessibke parking spaces; 4 spaces required (82 parking spaces). Existing signs not a correct height.                                                         |              | 4Н       | Parking                                                                                                                                                                          |
|                                                                                                                                                                                                                                                                                                                                                                                                                                                                                                                                                                                                                                                                                                                                                                                                                                                                                                                                                                                                                                                                                                                                                                                                                                                                                                                                                                                                                                                                                                                                                                                                                                                     | Recommendation                                                                                                                 | ADA Code Reference                        | Accessibility Deficiency                                                                                                                                             | Key Note     | Priority | Room / Space                                                                                                                                                                     |
|                                                                                                                                                                                                                                                                                                                                                                                                                                                                                                                                                                                                                                                                                                                                                                                                                                                                                                                                                                                                                                                                                                                                                                                                                                                                                                                                                                                                                                                                                                                                                                                                                                                     |                                                                                                                                |                                           |                                                                                                                                                                      |              | 0        |                                                                                                                                                                                  |
|                                                                                                                                                                                                                                                                                                                                                                                                                                                                                                                                                                                                                                                                                                                                                                                                                                                                                                                                                                                                                                                                                                                                                                                                                                                                                                                                                                                                                                                                                                                                                                                                                                                     |                                                                                                                                |                                           |                                                                                                                                                                      |              |          | Buildings / Facilities                                                                                                                                                           |
| Buildings / Facilities                                                                                                                                                                                                                                                                                                                                                                                                                                                                                                                                                                                                                                                                                                                                                                                                                                                                                                                                                                                                                                                                                                                                                                                                                                                                                                                                                                                                                                                                                                                                                                                                                              |                                                                                                                                |                                           |                                                                                                                                                                      |              |          | Accessibility Assessment                                                                                                                                                         |
| Accessibility Assessment  Buildings / Facilities                                                                                                                                                                                                                                                                                                                                                                                                                                                                                                                                                                                                                                                                                                                                                                                                                                                                                                                                                                                                                                                                                                                                                                                                                                                                                                                                                                                                                                                                                                                                                                                                    |                                                                                                                                |                                           |                                                                                                                                                                      |              |          | Washington County Government                                                                                                                                                     |

Men's Toilet Room Sinks

Men's Toilet Room Accessible Stall

Women's Toilet Room Sink / Route

Women's Toilet Room Accessible Stall