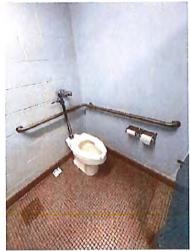

# Washington County Administrative Annex

747 Northern Avenue Hagerstown, MD 21742

| ADA Code Reference ed (82 208.2,502.6,503.6,703 the van 405.2 asured 404.2.5 s that give 703 rt.47.5 g. Installed tt.49.5 308.3, 604.7 hes from 306, 606.2, 606.3 oth sides of 604.8.1.1                                                                                                                                                                                                                                                                                                                                                                                                                                                                                                                                                                                                                                                                                                                                                                                                                                                                                                                                                                                                                                                                                                                                                                                                                                                                                                                                                                                                                                                            | Replace the fire alarm systems to have both flashing lights and audible signals. Provide accessible height and length counter. | 702 Repla<br>flashi<br>904.4, 904.5 Provi | Some of fire alarm systems do not have both flashing lights and audible signals.  Non-accessible counter installed higher than 36 inches.  Installed at 43.5 inches. | E-2          | M M3     | Toilet Room - Accessible Route Soap Dispensers and Hand Dryers Water Closets Toilet Compartment (Stalls) Fire Alarm Systems Front Lobby Main Entrance Corridor Toilet Room Signs |
|-----------------------------------------------------------------------------------------------------------------------------------------------------------------------------------------------------------------------------------------------------------------------------------------------------------------------------------------------------------------------------------------------------------------------------------------------------------------------------------------------------------------------------------------------------------------------------------------------------------------------------------------------------------------------------------------------------------------------------------------------------------------------------------------------------------------------------------------------------------------------------------------------------------------------------------------------------------------------------------------------------------------------------------------------------------------------------------------------------------------------------------------------------------------------------------------------------------------------------------------------------------------------------------------------------------------------------------------------------------------------------------------------------------------------------------------------------------------------------------------------------------------------------------------------------------------------------------------------------------------------------------------------------|--------------------------------------------------------------------------------------------------------------------------------|-------------------------------------------|----------------------------------------------------------------------------------------------------------------------------------------------------------------------|--------------|----------|----------------------------------------------------------------------------------------------------------------------------------------------------------------------------------|
| Room / Space         Priority         Key Note         Accessibility Deficiency         ADA Code Reference           Three accessible parking spaces, 4 spaces required (82 at 2)         208.2, 502.6, 503.6, 703           Accessible Route         4H         S-2, S-9         parking spaces). Existing signs not a correct height.         208.2, 502.6, 503.6, 703           Accessible Route         4H         A-7         The cross slope is steeper than 2% in the area of the van accessible parking asile. Measured 7.5%         405.2           Doom - Accessible Route         9L         A-9         There are no signs at the inaccessible toilet rooms.         404.2.5           Doom - Soap Dispenser         9L         A-16         Inches.         Towel dispenser outside accessible reach range. Installed higher than 44 inches above the floor. Installed at 47.5         308.3, 604.7           Doom - Towel Dispenser         9L         A-25         Inches.         Centerline of water closet is greater than 18 inches from the side wall. Installed at 19 inches.         308.3, 604.7           Doom - Water Closet         9L         A-25         The door is not self closing and needs pulls on both sides of the door.         506.3           Doom - Water Closet         9L         A-25         The door is not self closing and needs pulls on both sides of the door.         506.8.1.1                                                                                                                                                                                                                 |                                                                                                                                |                                           |                                                                                                                                                                      |              |          | Soap Dispensers and Hand Dryers Water Closets Toilet Compartment (Stalls)                                                                                                        |
| Room/Space         Priority         Key Note         Accessibility Deficiency         ADA Code Reference           Accessible Route         4H         5-2, 5-9         Three accessibke parking spaces; 4 spaces required (82         208.2, 502.6, 503.6, 703           Accessible Route         4H         A-7         The cross slope is steeper than 2% in the area of the van accessible Route         4D5.2           Accessible Route         7M         A-11         1/2".         The door threshold edge is higher than 1/4". Measured 7.5%         404.2.5           Accessible Route         9L         A-9         There are no signs at the inaccessible toilet rooms.         703           Soap dispenser outside accessible toilet rooms.         Soap dispenser outside accessible reach range. Installed higher than 44 inches above the floor. Installed at 47.5         308.3, 604.7           Doom - Towel Dispenser         9L         A-25         Inches.         308.3, 604.7           Doom - Water Closet         7M         A-24         Centerline of water closet is greater than 18 inches from the side wall. Installed at 19 inches.         306, 606.2, 606.3           Doom - Stalls         9L         A-25         The door is not self closing and needs pulls on both sides of the door.         604.8.1.1                                                                                                                                                                                                                                                                                                 |                                                                                                                                |                                           | Public Men's Toilet Room                                                                                                                                             |              |          | Toilet Room - Accessible Route                                                                                                                                                   |
| Room/Space     Priority     Key Note     Accessibility Deficiency     ADA Code Reference       Three accessibke parking spaces; 4 spaces required (82     4H     5-2, 5-9     Three accessibke parking spaces; 4 spaces required (82     208.2, 502.6, 503.6, 703       Accessible Route     4H     A-7     The cross slope is steeper than 2% in the area of the van accessible parking aisle. Measured 7.5%     405.2       Accessible Route     7M     A-11     1/2".     Three are no signs at the inaccessible toilet rooms.     404.2.5       Dom - Accessible Route     9L     A-9     There are no signs at the inaccessible toilet rooms.     50ap dispenser outside accessible toilet rooms.     703       Dom - Soap Dispenser     9L     A-16     Inches.     Towel dispenser outside of accessible reach range. Installed inches.     308.3, 604.7       Dom - Towel Dispenser     9L     A-25     Inches.     Towel dispenser outside of accessible reach range. Installed inches.     308.3, 604.7       Centerline of water closet is greater than 18 inches from the steep of water closet is greater than 18 inches from the steep of water closet is greater than 18 inches from the steep of water closet is greater than 18 inches from the steep of water closet is greater than 18 inches from the steep of water closet is greater than 18 inches from the steep of water closet is greater than 18 inches from the steep of water closet is greater than 18 inches from the steep of water closet is greater than 18 inches from the steep of water closet is greater than 18 inches from the steep of water closet is gre | Add self closing mechanism and side of the door.                                                                               | 6.2, 606.3                                | the side wall. Installed at 19 inches. The door is not self closing and needs pulls on both sides of the door.                                                       | A-24<br>A-25 | 7M<br>9L | Toilet Room - Water Closet Toilet Room - Stalls                                                                                                                                  |
| Room / Space     Priority     Key Note     Accessibility Deficiency     ADA Code Reference       Accessible Route     4H     S-2, S-9     Three accessibke parking spaces; 4 spaces required (82 parking spaces; 4 spaces required (82 parking signs not a correct height.     208.2, 502.6, 503.6, 703       Accessible Route     4H     A-7     The cross slope is steeper than 2% in the area of the van accessible parking aisle. Measured 7.5%     405.2       Accessible Route     7M     A-11     1/2".     The door threshold edge is higher than 1/4". Measured 404.2.5     404.2.5       Dom - Accessible Route     9L     A-9     directions to the accessible toilet rooms. Soap dispenser outside accessible toilet rooms.     703       Soap dispenser outside accessible reach range. Installed inches.     308.3, 604.7                                                                                                                                                                                                                                                                                                                                                                                                                                                                                                                                                                                                                                                                                                                                                                                                             | Relocate towel dispenser to pro                                                                                                | 3, 604.7                                  | Towel dispenser outside of accessible reach range. Installed higher than 48 inches above the floor. Installed at 49.5 inches.                                        | A-25         | 91       | Toilet Room - Towel Dispenser                                                                                                                                                    |
| Room / Space     Priority     Key Note     Accessibility Deficiency     ADA Code Reference       Three accessibke parking spaces; 4 spaces required [82]     208.2, 502.6, 503.6, 703       Accessible Route     4H     A-7     The cross slope is steeper than 2% in the area of the van accessible parking aisle. Measured 7.5%     405.2       Accessible Route     7M     A-11     The door threshold edge is higher than 1/4". Measured 1/2".     404.2.5       Doom - Accessible Route     9L     A-9     There are no signs at the inaccessible toilet rooms.     703                                                                                                                                                                                                                                                                                                                                                                                                                                                                                                                                                                                                                                                                                                                                                                                                                                                                                                                                                                                                                                                                        | Relocate soap dispenser to prop                                                                                                |                                           | Soap dispenser outside accessible reach range. Installed higher than 44 inches above the floor. Installed at 47.5 inches.                                            | A-16         | JE       | Toilet Room - Soap Dispenser                                                                                                                                                     |
| Room / Space     Priority     Key Note     Accessibility Deficiency     ADA Code Reference       Three accessibke parking spaces; 4 spaces required (82     Three accessibke parking spaces; 4 spaces required (82     208.2, 502.6, 503.6, 703       Accessible Route     4H     A-7     The cross slope is steeper than 2% in the area of the van accessible parking aisle. Measured 7.5%     495.2       Accessible Route     7M     A-11     The door threshold edge is higher than 1/4". Measured 404.2.5                                                                                                                                                                                                                                                                                                                                                                                                                                                                                                                                                                                                                                                                                                                                                                                                                                                                                                                                                                                                                                                                                                                                      | Add signs at the door of the inac oilet rooms.                                                                                 |                                           | There are no signs at the inaccessible toilet rooms that give directions to the accessible toilet rooms.                                                             | A-9          | 91       | Toilet Room - Accessible Route                                                                                                                                                   |
| Room / Space Priority Key Note Accessibility Deficiency ADA Code Reference Three accessibke parking spaces; 4 spaces required (82 4H S-2, S-9 parking spaces). Existing signs not a correct height. 208.2, 502.6, 503.6, 703  Accessible Route 4H A-7 accessible parking aisle. Measured 7.5%                                                                                                                                                                                                                                                                                                                                                                                                                                                                                                                                                                                                                                                                                                                                                                                                                                                                                                                                                                                                                                                                                                                                                                                                                                                                                                                                                       | Replace the door threshold.                                                                                                    |                                           | The door threshold edge is higher than $1/4^{\circ}$ . Measured $1/2^{\circ}$ .                                                                                      | A-11         | 7M       | Interior Accessible Route                                                                                                                                                        |
| Room / Space Priority Key Note Accessibility Deficiency ADA Code Reference Provide one a  Three accessibke parking spaces; 4 spaces required (82 Provide one a  4H S-2, S-9 parking spaces). Existing signs not a correct height. 208.2, 502.6, 503.6, 703 Existing signs the ground.                                                                                                                                                                                                                                                                                                                                                                                                                                                                                                                                                                                                                                                                                                                                                                                                                                                                                                                                                                                                                                                                                                                                                                                                                                                                                                                                                               | Repave the accessible route at the accessible aisle.                                                                           |                                           | The cross slope is steeper than 2% in the area of the van accessible parking aisle. Measured 7.5%                                                                    | A-7          | 4Н       | Exterior Accessible Route                                                                                                                                                        |
| Priority Key Note Accessibility Deficiency ADA Code Reference                                                                                                                                                                                                                                                                                                                                                                                                                                                                                                                                                                                                                                                                                                                                                                                                                                                                                                                                                                                                                                                                                                                                                                                                                                                                                                                                                                                                                                                                                                                                                                                       | Provide one additional accessible s<br>existing signs need to be placed at<br>the ground.                                      |                                           | Three accessibke parking spaces; 4 spaces required (82 parking spaces). Existing signs not a correct height.                                                         |              | 4Н       | Parking                                                                                                                                                                          |
|                                                                                                                                                                                                                                                                                                                                                                                                                                                                                                                                                                                                                                                                                                                                                                                                                                                                                                                                                                                                                                                                                                                                                                                                                                                                                                                                                                                                                                                                                                                                                                                                                                                     | Recommendation                                                                                                                 | ADA Code Reference                        | Accessibility Deficiency                                                                                                                                             | Key Note     | Priority | Room / Space                                                                                                                                                                     |
|                                                                                                                                                                                                                                                                                                                                                                                                                                                                                                                                                                                                                                                                                                                                                                                                                                                                                                                                                                                                                                                                                                                                                                                                                                                                                                                                                                                                                                                                                                                                                                                                                                                     |                                                                                                                                |                                           |                                                                                                                                                                      |              | 0        |                                                                                                                                                                                  |
|                                                                                                                                                                                                                                                                                                                                                                                                                                                                                                                                                                                                                                                                                                                                                                                                                                                                                                                                                                                                                                                                                                                                                                                                                                                                                                                                                                                                                                                                                                                                                                                                                                                     |                                                                                                                                |                                           |                                                                                                                                                                      |              |          | Buildings / Facilities                                                                                                                                                           |
| Buildings / Facilities                                                                                                                                                                                                                                                                                                                                                                                                                                                                                                                                                                                                                                                                                                                                                                                                                                                                                                                                                                                                                                                                                                                                                                                                                                                                                                                                                                                                                                                                                                                                                                                                                              |                                                                                                                                |                                           |                                                                                                                                                                      |              |          | Accessibility Assessment                                                                                                                                                         |
| Accessibility Assessment  Buildings / Facilities                                                                                                                                                                                                                                                                                                                                                                                                                                                                                                                                                                                                                                                                                                                                                                                                                                                                                                                                                                                                                                                                                                                                                                                                                                                                                                                                                                                                                                                                                                                                                                                                    |                                                                                                                                |                                           |                                                                                                                                                                      |              |          | Washington County Government                                                                                                                                                     |