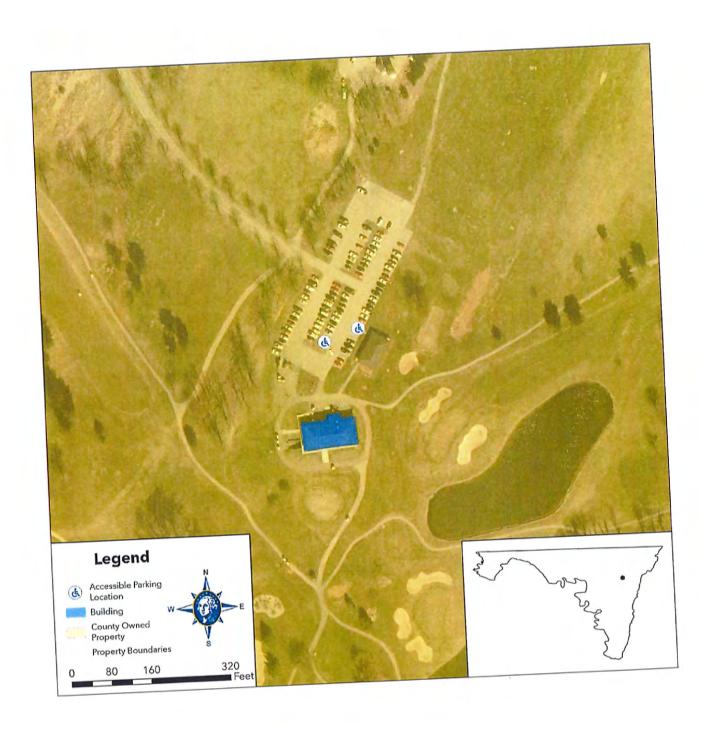

A map showing the location of all buildings, parks, and facilities may be found in Appendix C.