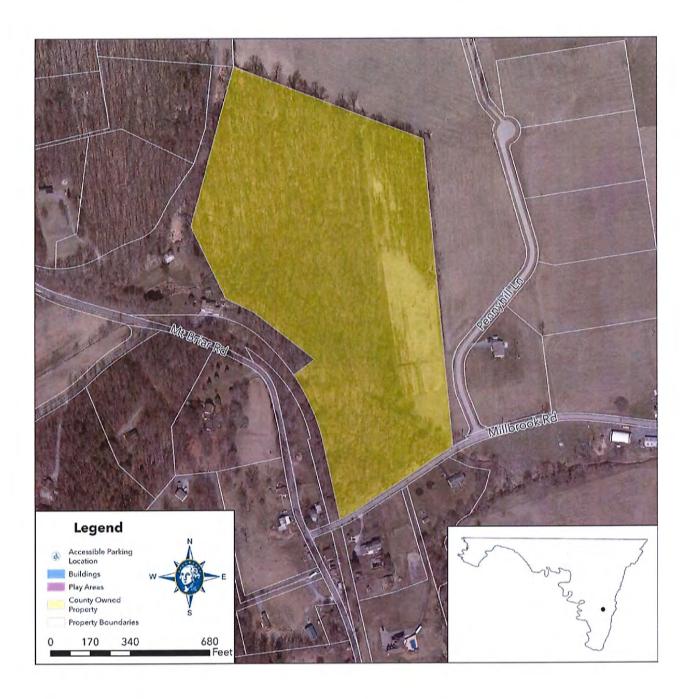

A map showing the location of all buildings, parks, and facilities may be found in Appendix C.