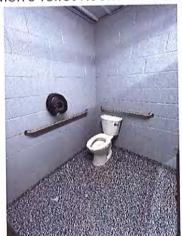

# Washington County Administrative Annex

747 Northern Avenue Hagerstown, MD 21742

| ADA Code Reference ed (82 208.2,502.6,503.6,703 the van 405.2 asured 404.2.5 s that give 703 rt.47.5 g. Installed tt.49.5 308.3, 604.7 hes from 306, 606.2, 606.3 oth sides of 604.8.1.1                                                                                                                                                                                                                                                                                                                                                                                                                                                                                                                                                                                                                                                                                                                                                                                                                                                                                                                                                                                                                                                                                                                                                                                                                                                                                                                                                                                                                                                            | Replace the fire alarm systems to have both flashing lights and audible signals. Provide accessible height and length counter. | 702 Repla<br>flashi<br>904.4, 904.5 Provi | Some of fire alarm systems do not have both flashing lights and audible signals.  Non-accessible counter installed higher than 36 inches.  Installed at 43.5 inches. | E-2          | M M3     | Toilet Room - Accessible Route Soap Dispensers and Hand Dryers Water Closets Toilet Compartment (Stalls) Fire Alarm Systems Front Lobby Main Entrance Corridor Toilet Room Signs |
|-----------------------------------------------------------------------------------------------------------------------------------------------------------------------------------------------------------------------------------------------------------------------------------------------------------------------------------------------------------------------------------------------------------------------------------------------------------------------------------------------------------------------------------------------------------------------------------------------------------------------------------------------------------------------------------------------------------------------------------------------------------------------------------------------------------------------------------------------------------------------------------------------------------------------------------------------------------------------------------------------------------------------------------------------------------------------------------------------------------------------------------------------------------------------------------------------------------------------------------------------------------------------------------------------------------------------------------------------------------------------------------------------------------------------------------------------------------------------------------------------------------------------------------------------------------------------------------------------------------------------------------------------------|--------------------------------------------------------------------------------------------------------------------------------|-------------------------------------------|----------------------------------------------------------------------------------------------------------------------------------------------------------------------|--------------|----------|----------------------------------------------------------------------------------------------------------------------------------------------------------------------------------|
| Room / Space         Priority         Key Note         Accessibility Deficiency         ADA Code Reference           Three accessible parking spaces, 4 spaces required (82 at 2)         208.2, 502.6, 503.6, 703           Accessible Route         4H         S-2, S-9         parking spaces). Existing signs not a correct height.         208.2, 502.6, 503.6, 703           Accessible Route         4H         A-7         The cross slope is steeper than 2% in the area of the van accessible parking asile. Measured 7.5%         405.2           Doom - Accessible Route         9L         A-9         There are no signs at the inaccessible toilet rooms.         404.2.5           Doom - Soap Dispenser         9L         A-16         Inches.         Towel dispenser outside accessible reach range. Installed higher than 44 inches above the floor. Installed at 47.5         308.3, 604.7           Doom - Towel Dispenser         9L         A-25         Inches.         Centerline of water closet is greater than 18 inches from the side wall. Installed at 19 inches.         308.3, 604.7           Doom - Water Closet         9L         A-25         The door is not self closing and needs pulls on both sides of the door.         506.3           Doom - Water Closet         9L         A-25         The door is not self closing and needs pulls on both sides of the door.         506.8.1.1                                                                                                                                                                                                                 |                                                                                                                                |                                           |                                                                                                                                                                      |              |          | Soap Dispensers and Hand Dryers Water Closets Toilet Compartment (Stalls)                                                                                                        |
| Room/Space         Priority         Key Note         Accessibility Deficiency         ADA Code Reference           Accessible Route         4H         5-2, 5-9         Three accessibke parking spaces; 4 spaces required (82         208.2, 502.6, 503.6, 703           Accessible Route         4H         A-7         The cross slope is steeper than 2% in the area of the van accessible Route         4D5.2           Accessible Route         7M         A-11         1/2".         The door threshold edge is higher than 1/4". Measured 7.5%         404.2.5           Accessible Route         9L         A-9         There are no signs at the inaccessible toilet rooms.         703           Soap dispenser outside accessible toilet rooms.         Soap dispenser outside accessible reach range. Installed higher than 44 inches above the floor. Installed at 47.5         308.3, 604.7           Doom - Towel Dispenser         9L         A-25         Inches.         308.3, 604.7           Doom - Water Closet         7M         A-24         Centerline of water closet is greater than 18 inches from the side wall. Installed at 19 inches.         306, 606.2, 606.3           Doom - Stalls         9L         A-25         The door is not self closing and needs pulls on both sides of the door.         604.8.1.1                                                                                                                                                                                                                                                                                                 |                                                                                                                                |                                           | Public Men's Toilet Room                                                                                                                                             |              |          | Toilet Room - Accessible Route                                                                                                                                                   |
| Room/Space     Priority     Key Note     Accessibility Deficiency     ADA Code Reference       Three accessibke parking spaces; 4 spaces required (82     4H     5-2, 5-9     Three accessibke parking spaces; 4 spaces required (82     208.2, 502.6, 503.6, 703       Accessible Route     4H     A-7     The cross slope is steeper than 2% in the area of the van accessible parking aisle. Measured 7.5%     405.2       Accessible Route     7M     A-11     1/2".     Three are no signs at the inaccessible toilet rooms.     404.2.5       Dom - Accessible Route     9L     A-9     There are no signs at the inaccessible toilet rooms.     50ap dispenser outside accessible toilet rooms.     703       Dom - Soap Dispenser     9L     A-16     Inches.     Towel dispenser outside of accessible reach range. Installed inches.     308.3, 604.7       Dom - Towel Dispenser     9L     A-25     Inches.     Towel dispenser outside of accessible reach range. Installed inches.     308.3, 604.7       Centerline of water closet is greater than 18 inches from the steep of water closet is greater than 18 inches from the steep of water closet is greater than 18 inches from the steep of water closet is greater than 18 inches from the steep of water closet is greater than 18 inches from the steep of water closet is greater than 18 inches from the steep of water closet is greater than 18 inches from the steep of water closet is greater than 18 inches from the steep of water closet is greater than 18 inches from the steep of water closet is greater than 18 inches from the steep of water closet is gre | Add self closing mechanism and side of the door.                                                                               | 6.2, 606.3                                | the side wall. Installed at 19 inches. The door is not self closing and needs pulls on both sides of the door.                                                       | A-24<br>A-25 | 7M<br>9L | Toilet Room - Water Closet Toilet Room - Stalls                                                                                                                                  |
| Room / Space     Priority     Key Note     Accessibility Deficiency     ADA Code Reference       Accessible Route     4H     S-2, S-9     Three accessibke parking spaces; 4 spaces required (82 parking spaces; 4 spaces required (82 parking signs not a correct height.     208.2, 502.6, 503.6, 703       Accessible Route     4H     A-7     The cross slope is steeper than 2% in the area of the van accessible parking aisle. Measured 7.5%     405.2       Accessible Route     7M     A-11     1/2".     The door threshold edge is higher than 1/4". Measured 404.2.5     404.2.5       Dom - Accessible Route     9L     A-9     directions to the accessible toilet rooms. Soap dispenser outside accessible toilet rooms.     703       Soap dispenser outside accessible reach range. Installed inches.     308.3, 604.7                                                                                                                                                                                                                                                                                                                                                                                                                                                                                                                                                                                                                                                                                                                                                                                                             | Relocate towel dispenser to pro                                                                                                | 3, 604.7                                  | Towel dispenser outside of accessible reach range. Installed higher than 48 inches above the floor. Installed at 49.5 inches.                                        | A-25         | 91       | Toilet Room - Towel Dispenser                                                                                                                                                    |
| Room / Space     Priority     Key Note     Accessibility Deficiency     ADA Code Reference       Three accessibke parking spaces; 4 spaces required [82]     208.2, 502.6, 503.6, 703       Accessible Route     4H     A-7     The cross slope is steeper than 2% in the area of the van accessible parking aisle. Measured 7.5%     405.2       Accessible Route     7M     A-11     The door threshold edge is higher than 1/4". Measured 1/2".     404.2.5       Doom - Accessible Route     9L     A-9     There are no signs at the inaccessible toilet rooms.     703                                                                                                                                                                                                                                                                                                                                                                                                                                                                                                                                                                                                                                                                                                                                                                                                                                                                                                                                                                                                                                                                        | Relocate soap dispenser to prop                                                                                                |                                           | Soap dispenser outside accessible reach range. Installed higher than 44 inches above the floor. Installed at 47.5 inches.                                            | A-16         | JE       | Toilet Room - Soap Dispenser                                                                                                                                                     |
| Room / Space     Priority     Key Note     Accessibility Deficiency     ADA Code Reference       Three accessibke parking spaces; 4 spaces required (82     Three accessibke parking spaces; 4 spaces required (82     208.2, 502.6, 503.6, 703       Accessible Route     4H     A-7     The cross slope is steeper than 2% in the area of the van accessible parking aisle. Measured 7.5%     495.2       Accessible Route     7M     A-11     The door threshold edge is higher than 1/4". Measured 404.2.5                                                                                                                                                                                                                                                                                                                                                                                                                                                                                                                                                                                                                                                                                                                                                                                                                                                                                                                                                                                                                                                                                                                                      | Add signs at the door of the inac oilet rooms.                                                                                 |                                           | There are no signs at the inaccessible toilet rooms that give directions to the accessible toilet rooms.                                                             | A-9          | 91       | Toilet Room - Accessible Route                                                                                                                                                   |
| Room / Space Priority Key Note Accessibility Deficiency ADA Code Reference Three accessibke parking spaces; 4 spaces required (82 4H S-2, S-9 parking spaces). Existing signs not a correct height. 208.2, 502.6, 503.6, 703  Accessible Route 4H A-7 accessible parking aisle. Measured 7.5%                                                                                                                                                                                                                                                                                                                                                                                                                                                                                                                                                                                                                                                                                                                                                                                                                                                                                                                                                                                                                                                                                                                                                                                                                                                                                                                                                       | Replace the door threshold.                                                                                                    |                                           | The door threshold edge is higher than $1/4^{\circ}$ . Measured $1/2^{\circ}$ .                                                                                      | A-11         | 7M       | Interior Accessible Route                                                                                                                                                        |
| Room / Space Priority Key Note Accessibility Deficiency ADA Code Reference Provide one a  Three accessibke parking spaces; 4 spaces required (82 Provide one a  4H S-2, S-9 parking spaces). Existing signs not a correct height. 208.2, 502.6, 503.6, 703 Existing signs the ground.                                                                                                                                                                                                                                                                                                                                                                                                                                                                                                                                                                                                                                                                                                                                                                                                                                                                                                                                                                                                                                                                                                                                                                                                                                                                                                                                                               | Repave the accessible route at the accessible aisle.                                                                           |                                           | The cross slope is steeper than 2% in the area of the van accessible parking aisle. Measured 7.5%                                                                    | A-7          | 4Н       | Exterior Accessible Route                                                                                                                                                        |
| Priority Key Note Accessibility Deficiency ADA Code Reference                                                                                                                                                                                                                                                                                                                                                                                                                                                                                                                                                                                                                                                                                                                                                                                                                                                                                                                                                                                                                                                                                                                                                                                                                                                                                                                                                                                                                                                                                                                                                                                       | Provide one additional accessible s<br>existing signs need to be placed at<br>the ground.                                      |                                           | Three accessibke parking spaces; 4 spaces required (82 parking spaces). Existing signs not a correct height.                                                         |              | 4Н       | Parking                                                                                                                                                                          |
|                                                                                                                                                                                                                                                                                                                                                                                                                                                                                                                                                                                                                                                                                                                                                                                                                                                                                                                                                                                                                                                                                                                                                                                                                                                                                                                                                                                                                                                                                                                                                                                                                                                     | Recommendation                                                                                                                 | ADA Code Reference                        | Accessibility Deficiency                                                                                                                                             | Key Note     | Priority | Room / Space                                                                                                                                                                     |
|                                                                                                                                                                                                                                                                                                                                                                                                                                                                                                                                                                                                                                                                                                                                                                                                                                                                                                                                                                                                                                                                                                                                                                                                                                                                                                                                                                                                                                                                                                                                                                                                                                                     |                                                                                                                                |                                           |                                                                                                                                                                      |              | 0        |                                                                                                                                                                                  |
|                                                                                                                                                                                                                                                                                                                                                                                                                                                                                                                                                                                                                                                                                                                                                                                                                                                                                                                                                                                                                                                                                                                                                                                                                                                                                                                                                                                                                                                                                                                                                                                                                                                     |                                                                                                                                |                                           |                                                                                                                                                                      |              |          | Buildings / Facilities                                                                                                                                                           |
| Buildings / Facilities                                                                                                                                                                                                                                                                                                                                                                                                                                                                                                                                                                                                                                                                                                                                                                                                                                                                                                                                                                                                                                                                                                                                                                                                                                                                                                                                                                                                                                                                                                                                                                                                                              |                                                                                                                                |                                           |                                                                                                                                                                      |              |          | Accessibility Assessment                                                                                                                                                         |
| Accessibility Assessment  Buildings / Facilities                                                                                                                                                                                                                                                                                                                                                                                                                                                                                                                                                                                                                                                                                                                                                                                                                                                                                                                                                                                                                                                                                                                                                                                                                                                                                                                                                                                                                                                                                                                                                                                                    |                                                                                                                                |                                           |                                                                                                                                                                      |              |          | Washington County Government                                                                                                                                                     |

Men's Toilet Room Sinks

Men's Toilet Room Accessible Stall

Women's Toilet Room Sink / Route

Women's Toilet Room Accessible Stall