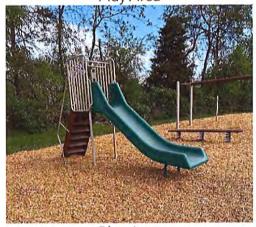

#### FIGURE 1: Accessible Features Reviewed

- Approach and Entrance
  - o Parking
  - o Access Route
  - o Curb Ramps
  - o Ramps
  - o Entrances
- Access to Goods and Services
  - o Interior Accessible Routes
  - o Ramps
  - o Elevators
  - o Lifts
  - o Signs
  - o Interior Doors
  - o Rooms and Spaces
  - o Controls
  - o Seating
  - Service Counters
- Restrooms
  - o Accessible Routes
  - o Signage
  - o Entrances
  - o Spaces
  - o Sinks
  - o Towel, Tissue, Soap Dispensers
  - Toilet Stalls
- Other Access Features
  - o Drinking Fountains
  - o Team Sports
  - o Play Areas
  - o Changing Rooms
  - o Swimming Pools
  - o Fishing and Boating Access
  - o Other Miscellaneous Features