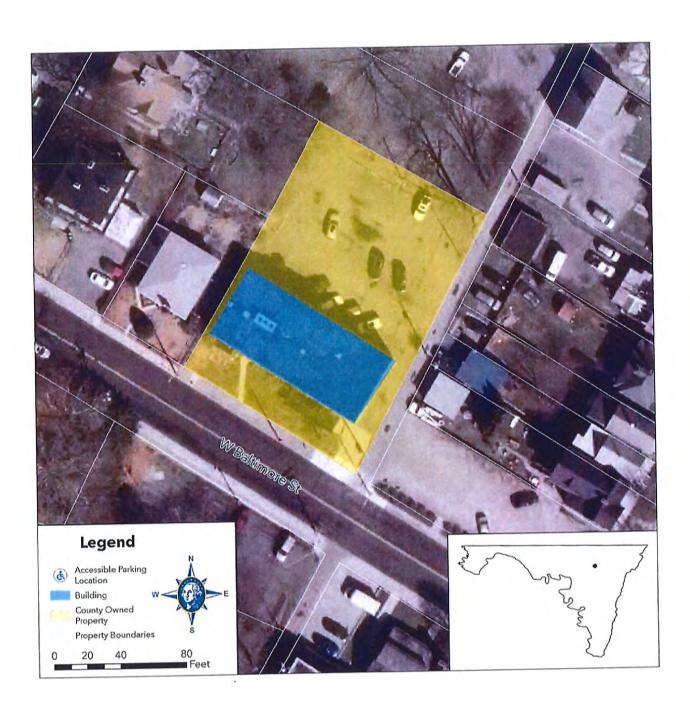

A map showing the location of all buildings, parks, and facilities may be found in Appendix C.