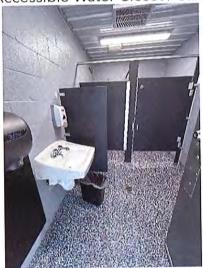

# Washington County Administrative Annex

747 Northern Avenue Hagerstown, MD 21742

| ADA Code Reference ed (82 208.2,502.6,503.6,703 the van 405.2 asured 404.2.5 s that give 703 rt.47.5 g. Installed tt.49.5 308.3, 604.7 hes from 306, 606.2, 606.3 oth sides of 604.8.1.1                                                                                                                                                                                                                                                                                                                                                                                                                                                                                                                                                                                                                                                                                                                                                                                                                                                                                                                                                                                                                                                                                                                                                                                                                                                                                                                                                                                                                                                            | Replace the fire alarm systems to have both flashing lights and audible signals. Provide accessible height and length counter. | 702 Repla<br>flashi<br>904.4, 904.5 Provi | Some of fire alarm systems do not have both flashing lights and audible signals.  Non-accessible counter installed higher than 36 inches.  Installed at 43.5 inches. | E-2          | M M3     | Toilet Room - Accessible Route Soap Dispensers and Hand Dryers Water Closets Toilet Compartment (Stalls) Fire Alarm Systems Front Lobby Main Entrance Corridor Toilet Room Signs |
|-----------------------------------------------------------------------------------------------------------------------------------------------------------------------------------------------------------------------------------------------------------------------------------------------------------------------------------------------------------------------------------------------------------------------------------------------------------------------------------------------------------------------------------------------------------------------------------------------------------------------------------------------------------------------------------------------------------------------------------------------------------------------------------------------------------------------------------------------------------------------------------------------------------------------------------------------------------------------------------------------------------------------------------------------------------------------------------------------------------------------------------------------------------------------------------------------------------------------------------------------------------------------------------------------------------------------------------------------------------------------------------------------------------------------------------------------------------------------------------------------------------------------------------------------------------------------------------------------------------------------------------------------------|--------------------------------------------------------------------------------------------------------------------------------|-------------------------------------------|----------------------------------------------------------------------------------------------------------------------------------------------------------------------|--------------|----------|----------------------------------------------------------------------------------------------------------------------------------------------------------------------------------|
| Room / Space         Priority         Key Note         Accessibility Deficiency         ADA Code Reference           Three accessible parking spaces, 4 spaces required (82 at 2)         208.2, 502.6, 503.6, 703           Accessible Route         4H         S-2, S-9         parking spaces). Existing signs not a correct height.         208.2, 502.6, 503.6, 703           Accessible Route         4H         A-7         The cross slope is steeper than 2% in the area of the van accessible parking asile. Measured 7.5%         405.2           Doom - Accessible Route         9L         A-9         There are no signs at the inaccessible toilet rooms.         404.2.5           Doom - Soap Dispenser         9L         A-16         Inches.         Towel dispenser outside accessible reach range. Installed higher than 44 inches above the floor. Installed at 47.5         308.3, 604.7           Doom - Towel Dispenser         9L         A-25         Inches.         Centerline of water closet is greater than 18 inches from the side wall. Installed at 19 inches.         308.3, 604.7           Doom - Water Closet         9L         A-25         The door is not self closing and needs pulls on both sides of the door.         506.3           Doom - Water Closet         9L         A-25         The door is not self closing and needs pulls on both sides of the door.         506.8.1.1                                                                                                                                                                                                                 |                                                                                                                                |                                           |                                                                                                                                                                      |              |          | Soap Dispensers and Hand Dryers Water Closets Toilet Compartment (Stalls)                                                                                                        |
| Room/Space         Priority         Key Note         Accessibility Deficiency         ADA Code Reference           Accessible Route         4H         5-2, 5-9         Three accessibke parking spaces; 4 spaces required (82         208.2, 502.6, 503.6, 703           Accessible Route         4H         A-7         The cross slope is steeper than 2% in the area of the van accessible Route         4D5.2           Accessible Route         7M         A-11         1/2".         The door threshold edge is higher than 1/4". Measured 7.5%         404.2.5           Accessible Route         9L         A-9         There are no signs at the inaccessible toilet rooms.         703           Soap dispenser outside accessible toilet rooms.         Soap dispenser outside accessible reach range. Installed higher than 44 inches above the floor. Installed at 47.5         308.3, 604.7           Doom - Towel Dispenser         9L         A-25         Inches.         308.3, 604.7           Doom - Water Closet         7M         A-24         Centerline of water closet is greater than 18 inches from the side wall. Installed at 19 inches.         306, 606.2, 606.3           Doom - Stalls         9L         A-25         The door is not self closing and needs pulls on both sides of the door.         604.8.1.1                                                                                                                                                                                                                                                                                                 |                                                                                                                                |                                           | Public Men's Toilet Room                                                                                                                                             |              |          | Toilet Room - Accessible Route                                                                                                                                                   |
| Room/Space     Priority     Key Note     Accessibility Deficiency     ADA Code Reference       Three accessibke parking spaces; 4 spaces required (82     4H     5-2, 5-9     Three accessibke parking spaces; 4 spaces required (82     208.2, 502.6, 503.6, 703       Accessible Route     4H     A-7     The cross slope is steeper than 2% in the area of the van accessible parking aisle. Measured 7.5%     405.2       Accessible Route     7M     A-11     1/2".     Three are no signs at the inaccessible toilet rooms.     404.2.5       Dom - Accessible Route     9L     A-9     There are no signs at the inaccessible toilet rooms.     50ap dispenser outside accessible toilet rooms.     703       Dom - Soap Dispenser     9L     A-16     Inches.     Towel dispenser outside of accessible reach range. Installed inches.     308.3, 604.7       Dom - Towel Dispenser     9L     A-25     Inches.     Towel dispenser outside of accessible reach range. Installed inches.     308.3, 604.7       Centerline of water closet is greater than 18 inches from the steep of water closet is greater than 18 inches from the steep of water closet is greater than 18 inches from the steep of water closet is greater than 18 inches from the steep of water closet is greater than 18 inches from the steep of water closet is greater than 18 inches from the steep of water closet is greater than 18 inches from the steep of water closet is greater than 18 inches from the steep of water closet is greater than 18 inches from the steep of water closet is greater than 18 inches from the steep of water closet is gre | Add self closing mechanism and side of the door.                                                                               | 6.2, 606.3                                | the side wall. Installed at 19 inches. The door is not self closing and needs pulls on both sides of the door.                                                       | A-24<br>A-25 | 7M<br>9L | Toilet Room - Water Closet Toilet Room - Stalls                                                                                                                                  |
| Room / Space     Priority     Key Note     Accessibility Deficiency     ADA Code Reference       Accessible Route     4H     S-2, S-9     Three accessibke parking spaces; 4 spaces required (82 parking spaces; 4 spaces required (82 parking signs not a correct height.     208.2, 502.6, 503.6, 703       Accessible Route     4H     A-7     The cross slope is steeper than 2% in the area of the van accessible parking aisle. Measured 7.5%     405.2       Accessible Route     7M     A-11     1/2".     The door threshold edge is higher than 1/4". Measured 404.2.5     404.2.5       Dom - Accessible Route     9L     A-9     directions to the accessible toilet rooms. Soap dispenser outside accessible toilet rooms.     703       Soap dispenser outside accessible reach range. Installed inches.     308.3, 604.7                                                                                                                                                                                                                                                                                                                                                                                                                                                                                                                                                                                                                                                                                                                                                                                                             | Relocate towel dispenser to pro                                                                                                | 3, 604.7                                  | Towel dispenser outside of accessible reach range. Installed higher than 48 inches above the floor. Installed at 49.5 inches.                                        | A-25         | 91       | Toilet Room - Towel Dispenser                                                                                                                                                    |
| Room / Space     Priority     Key Note     Accessibility Deficiency     ADA Code Reference       Three accessibke parking spaces; 4 spaces required [82]     208.2, 502.6, 503.6, 703       Accessible Route     4H     A-7     The cross slope is steeper than 2% in the area of the van accessible parking aisle. Measured 7.5%     405.2       Accessible Route     7M     A-11     The door threshold edge is higher than 1/4". Measured 1/2".     404.2.5       Doom - Accessible Route     9L     A-9     There are no signs at the inaccessible toilet rooms.     703                                                                                                                                                                                                                                                                                                                                                                                                                                                                                                                                                                                                                                                                                                                                                                                                                                                                                                                                                                                                                                                                        | Relocate soap dispenser to prop                                                                                                |                                           | Soap dispenser outside accessible reach range. Installed higher than 44 inches above the floor. Installed at 47.5 inches.                                            | A-16         | JE       | Toilet Room - Soap Dispenser                                                                                                                                                     |
| Room / Space     Priority     Key Note     Accessibility Deficiency     ADA Code Reference       Three accessibke parking spaces; 4 spaces required (82     Three accessibke parking spaces; 4 spaces required (82     208.2, 502.6, 503.6, 703       Accessible Route     4H     A-7     The cross slope is steeper than 2% in the area of the van accessible parking aisle. Measured 7.5%     495.2       Accessible Route     7M     A-11     The door threshold edge is higher than 1/4". Measured 404.2.5                                                                                                                                                                                                                                                                                                                                                                                                                                                                                                                                                                                                                                                                                                                                                                                                                                                                                                                                                                                                                                                                                                                                      | Add signs at the door of the inac oilet rooms.                                                                                 |                                           | There are no signs at the inaccessible toilet rooms that give directions to the accessible toilet rooms.                                                             | A-9          | 91       | Toilet Room - Accessible Route                                                                                                                                                   |
| Room / Space Priority Key Note Accessibility Deficiency ADA Code Reference Three accessibke parking spaces; 4 spaces required (82 4H S-2, S-9 parking spaces). Existing signs not a correct height. 208.2, 502.6, 503.6, 703  Accessible Route 4H A-7 accessible parking aisle. Measured 7.5%                                                                                                                                                                                                                                                                                                                                                                                                                                                                                                                                                                                                                                                                                                                                                                                                                                                                                                                                                                                                                                                                                                                                                                                                                                                                                                                                                       | Replace the door threshold.                                                                                                    |                                           | The door threshold edge is higher than $1/4^{\circ}$ . Measured $1/2^{\circ}$ .                                                                                      | A-11         | 7M       | Interior Accessible Route                                                                                                                                                        |
| Room / Space Priority Key Note Accessibility Deficiency ADA Code Reference Provide one a  Three accessibke parking spaces; 4 spaces required (82 Provide one a  4H S-2, S-9 parking spaces). Existing signs not a correct height. 208.2, 502.6, 503.6, 703 Existing signs the ground.                                                                                                                                                                                                                                                                                                                                                                                                                                                                                                                                                                                                                                                                                                                                                                                                                                                                                                                                                                                                                                                                                                                                                                                                                                                                                                                                                               | Repave the accessible route at the accessible aisle.                                                                           |                                           | The cross slope is steeper than 2% in the area of the van accessible parking aisle. Measured 7.5%                                                                    | A-7          | 4Н       | Exterior Accessible Route                                                                                                                                                        |
| Priority Key Note Accessibility Deficiency ADA Code Reference                                                                                                                                                                                                                                                                                                                                                                                                                                                                                                                                                                                                                                                                                                                                                                                                                                                                                                                                                                                                                                                                                                                                                                                                                                                                                                                                                                                                                                                                                                                                                                                       | Provide one additional accessible s<br>existing signs need to be placed at<br>the ground.                                      |                                           | Three accessibke parking spaces; 4 spaces required (82 parking spaces). Existing signs not a correct height.                                                         |              | 4Н       | Parking                                                                                                                                                                          |
|                                                                                                                                                                                                                                                                                                                                                                                                                                                                                                                                                                                                                                                                                                                                                                                                                                                                                                                                                                                                                                                                                                                                                                                                                                                                                                                                                                                                                                                                                                                                                                                                                                                     | Recommendation                                                                                                                 | ADA Code Reference                        | Accessibility Deficiency                                                                                                                                             | Key Note     | Priority | Room / Space                                                                                                                                                                     |
|                                                                                                                                                                                                                                                                                                                                                                                                                                                                                                                                                                                                                                                                                                                                                                                                                                                                                                                                                                                                                                                                                                                                                                                                                                                                                                                                                                                                                                                                                                                                                                                                                                                     |                                                                                                                                |                                           |                                                                                                                                                                      |              | 0        |                                                                                                                                                                                  |
|                                                                                                                                                                                                                                                                                                                                                                                                                                                                                                                                                                                                                                                                                                                                                                                                                                                                                                                                                                                                                                                                                                                                                                                                                                                                                                                                                                                                                                                                                                                                                                                                                                                     |                                                                                                                                |                                           |                                                                                                                                                                      |              |          | Buildings / Facilities                                                                                                                                                           |
| Buildings / Facilities                                                                                                                                                                                                                                                                                                                                                                                                                                                                                                                                                                                                                                                                                                                                                                                                                                                                                                                                                                                                                                                                                                                                                                                                                                                                                                                                                                                                                                                                                                                                                                                                                              |                                                                                                                                |                                           |                                                                                                                                                                      |              |          | Accessibility Assessment                                                                                                                                                         |
| Accessibility Assessment  Buildings / Facilities                                                                                                                                                                                                                                                                                                                                                                                                                                                                                                                                                                                                                                                                                                                                                                                                                                                                                                                                                                                                                                                                                                                                                                                                                                                                                                                                                                                                                                                                                                                                                                                                    |                                                                                                                                |                                           |                                                                                                                                                                      |              |          | Washington County Government                                                                                                                                                     |

Men's Toilet Room Sinks

Men's Toilet Room Accessible Stall

Women's Toilet Room Sink / Route

Women's Toilet Room Accessible Stall