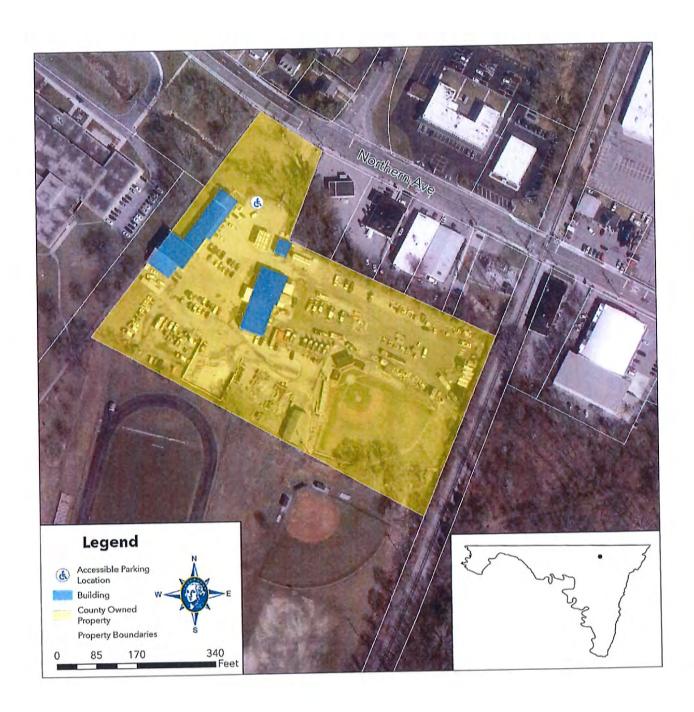

A map showing the location of all buildings, parks, and facilities may be found in Appendix C.