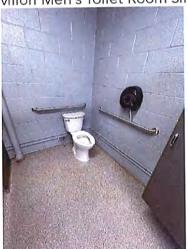

# Hagerstown Regional Airport

18343 Showalter Road Hagerstown, MD 21742

|                                    |                                                                                                                                                                                                                                                                                                 |                              | Terminal Men's Toilet Room                                                                                                                                                                                                                                                                                                                              |                |          |                                                 |
|------------------------------------|-------------------------------------------------------------------------------------------------------------------------------------------------------------------------------------------------------------------------------------------------------------------------------------------------|------------------------------|---------------------------------------------------------------------------------------------------------------------------------------------------------------------------------------------------------------------------------------------------------------------------------------------------------------------------------------------------------|----------------|----------|-------------------------------------------------|
| \$850                              | Relocate toilet to compliant distance in reference to side wall. Relocate grab bars to compliant locations.                                                                                                                                                                                     | 604.2, 609.4, 609.3, 604.5.2 | Center line of water closet is more than 18" from sidewall (20"). Grab bars are mounted higher than 36" from floor (36.5"). Less than 12" of clearance above side grab bar (9.5"). Rear grab bar does not extend at least 24" to open side of water closet (20").                                                                                       | A-24, A-25     | 7M       | Water Closets                                   |
|                                    |                                                                                                                                                                                                                                                                                                 |                              |                                                                                                                                                                                                                                                                                                                                                         |                |          | Soap Dispensers and Hand Dryers                 |
| \$20                               | Replace signs with signs that include the international symbol of accessibility.                                                                                                                                                                                                                | 703                          | Toilet room is not marked with international symbol of accessibility.                                                                                                                                                                                                                                                                                   | A-9            | 9L       | Toilet Room - Accessible Route                  |
|                                    |                                                                                                                                                                                                                                                                                                 |                              | Women's Toilet Room                                                                                                                                                                                                                                                                                                                                     |                |          |                                                 |
|                                    |                                                                                                                                                                                                                                                                                                 |                              |                                                                                                                                                                                                                                                                                                                                                         |                |          | Toilet Compartment (Stalls)                     |
| \$850                              | Relocate tollet to compliant distance in reference to side wall. Relocate grab bars to compliant locations.                                                                                                                                                                                     | 604.2, 609.4, 609.3, 604.5.2 | Center line of water closet is more than 18" from sidewall (19"). Side grab bar is mounted higher than 36" from floor (36.5"). Less than 12" of clearance above side grab bar (2.5"). Rear grab bar does not extend at least 24" to open side of water closet (20").                                                                                    | A-24, A-25     | 7M       | Water Closets                                   |
|                                    |                                                                                                                                                                                                                                                                                                 |                              |                                                                                                                                                                                                                                                                                                                                                         |                |          | Soap Dispensers and Hand Dryers                 |
| \$10                               | Replace signs with signs that include the international symbol of accessibility.                                                                                                                                                                                                                | 703                          | Toilet room is not marked with international symbol of accessibility.                                                                                                                                                                                                                                                                                   | A-9            | J6 .     | Toilet Room - Accessible Route                  |
|                                    |                                                                                                                                                                                                                                                                                                 |                              | Men's Toilet Room                                                                                                                                                                                                                                                                                                                                       |                |          |                                                 |
|                                    |                                                                                                                                                                                                                                                                                                 |                              |                                                                                                                                                                                                                                                                                                                                                         |                |          | benches                                         |
|                                    |                                                                                                                                                                                                                                                                                                 |                              |                                                                                                                                                                                                                                                                                                                                                         |                |          | Seating                                         |
|                                    |                                                                                                                                                                                                                                                                                                 |                              |                                                                                                                                                                                                                                                                                                                                                         |                |          | Fire Alarm Systems                              |
|                                    |                                                                                                                                                                                                                                                                                                 |                              |                                                                                                                                                                                                                                                                                                                                                         |                |          | Controls                                        |
|                                    |                                                                                                                                                                                                                                                                                                 |                              |                                                                                                                                                                                                                                                                                                                                                         |                |          | Signs                                           |
|                                    |                                                                                                                                                                                                                                                                                                 |                              |                                                                                                                                                                                                                                                                                                                                                         |                |          | Elevators                                       |
|                                    |                                                                                                                                                                                                                                                                                                 |                              |                                                                                                                                                                                                                                                                                                                                                         |                |          | Ramps                                           |
|                                    |                                                                                                                                                                                                                                                                                                 |                              |                                                                                                                                                                                                                                                                                                                                                         |                |          | Interior Accessible Route                       |
| \$15,000                           | Possibly repave or orientent level ground area at exterior manuvering area of entrance.                                                                                                                                                                                                         | 404.2.4.4                    | Clear floor space in exterior manuvering area exceeds 2.08% (5.3%).                                                                                                                                                                                                                                                                                     | A-3            | 4H       | Main Entrance                                   |
|                                    |                                                                                                                                                                                                                                                                                                 |                              |                                                                                                                                                                                                                                                                                                                                                         |                |          | Curb Ramps                                      |
| Included in Main<br>Entrance Cost* | m=                                                                                                                                                                                                                                                                                              | 206                          | Route has a running slope steeper than 5.0% (6.3%).                                                                                                                                                                                                                                                                                                     | S-3            | 4        | Exterior Accessible Route                       |
| \$500                              | Repaint accessible parking area to ensure that van accessible spaces are at compliant size. Add signage designating "van 502.2, 502.3.3, 502.4, 502.6 accessible" spaces and to discourage parking in access aisles. When parking lot is repaved, make sure that it is withing compliant slope. | 502.2, 502.3.3, 502.4, 502.6 | Parking space and van accessible aisle do not total a minimum 16/192", accessible aisle is 60"(compliant) however parking space is 128" (132" minimum). Access aisles are not markes as to discourage parking in them. Cross slope at parking space is more than the minimum 2.08% (2.8%). Signs do not read "van accessible" at van accessible spaces. | S-2, S-9, S-10 | 4Н       | Parking                                         |
| Cost                               | Recommendation                                                                                                                                                                                                                                                                                  | ADA Code Reference           | Accessibility Deficiency                                                                                                                                                                                                                                                                                                                                | Key Note       | Priority | Room / Space                                    |
|                                    |                                                                                                                                                                                                                                                                                                 | 2                            | Hagerstown Regional Airport 18434 Showalter Rd, Hagerstown, MD 21742                                                                                                                                                                                                                                                                                    |                |          |                                                 |
|                                    |                                                                                                                                                                                                                                                                                                 |                              |                                                                                                                                                                                                                                                                                                                                                         |                |          |                                                 |
|                                    |                                                                                                                                                                                                                                                                                                 |                              |                                                                                                                                                                                                                                                                                                                                                         |                |          | Accessibility Assessment Buildings / Facilities |
|                                    |                                                                                                                                                                                                                                                                                                 |                              |                                                                                                                                                                                                                                                                                                                                                         |                |          | Masimillion county government                   |