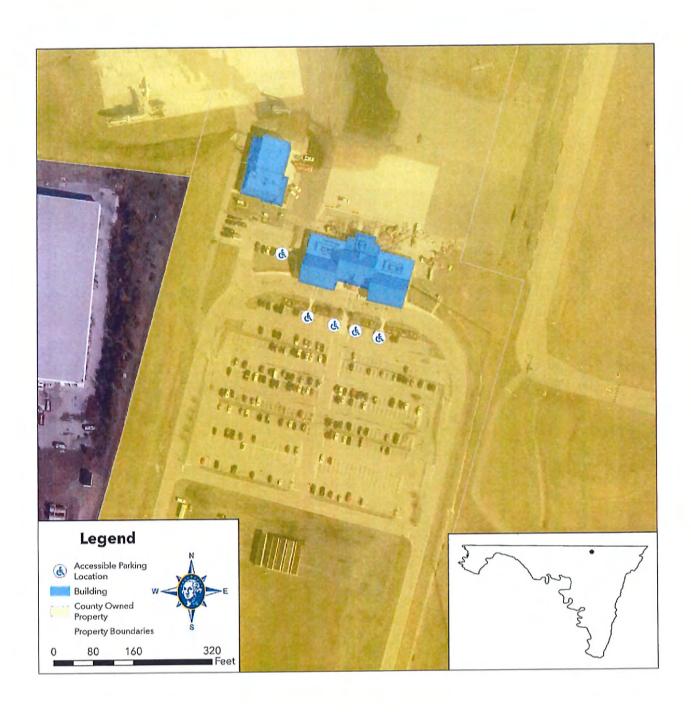

## ADMINISTRATIVE ANNEX 747 NORTHERN AVENUE

# Washington County Administrative Annex

747 Northern Avenue Hagerstown, MD 21742

| ADA Code Reference ed (82 208.2,502.6,503.6,703 the van 405.2 asured 404.2.5 s that give 703 rt.47.5 g. Installed tt.49.5 308.3, 604.7 hes from 306, 606.2, 606.3 oth sides of 604.8.1.1                                                                                                                                                                                                                                                                                                                                                                                                                                                                                                                                                                                                                                                                                                                                                                                                                                                                                                                                                                                                                                                                                                                                                                                                                                                                                                                                                                                                                                                            | Replace the fire alarm systems to have both flashing lights and audible signals. Provide accessible height and length counter. | 702 Repla<br>flashi<br>904.4, 904.5 Provi | Some of fire alarm systems do not have both flashing lights and audible signals.  Non-accessible counter installed higher than 36 inches.  Installed at 43.5 inches. | E-2          | M M3     | Toilet Room - Accessible Route Soap Dispensers and Hand Dryers Water Closets Toilet Compartment (Stalls) Fire Alarm Systems Front Lobby Main Entrance Corridor Toilet Room Signs |
|-----------------------------------------------------------------------------------------------------------------------------------------------------------------------------------------------------------------------------------------------------------------------------------------------------------------------------------------------------------------------------------------------------------------------------------------------------------------------------------------------------------------------------------------------------------------------------------------------------------------------------------------------------------------------------------------------------------------------------------------------------------------------------------------------------------------------------------------------------------------------------------------------------------------------------------------------------------------------------------------------------------------------------------------------------------------------------------------------------------------------------------------------------------------------------------------------------------------------------------------------------------------------------------------------------------------------------------------------------------------------------------------------------------------------------------------------------------------------------------------------------------------------------------------------------------------------------------------------------------------------------------------------------|--------------------------------------------------------------------------------------------------------------------------------|-------------------------------------------|----------------------------------------------------------------------------------------------------------------------------------------------------------------------|--------------|----------|----------------------------------------------------------------------------------------------------------------------------------------------------------------------------------|
| Room / Space         Priority         Key Note         Accessibility Deficiency         ADA Code Reference           Three accessible parking spaces, 4 spaces required (82 at 2)         208.2, 502.6, 503.6, 703           Accessible Route         4H         S-2, S-9         parking spaces). Existing signs not a correct height.         208.2, 502.6, 503.6, 703           Accessible Route         4H         A-7         The cross slope is steeper than 2% in the area of the van accessible parking asile. Measured 7.5%         405.2           Doom - Accessible Route         9L         A-9         There are no signs at the inaccessible toilet rooms.         404.2.5           Doom - Soap Dispenser         9L         A-16         Inches.         Towel dispenser outside accessible reach range. Installed higher than 44 inches above the floor. Installed at 47.5         308.3, 604.7           Doom - Towel Dispenser         9L         A-25         Inches.         Centerline of water closet is greater than 18 inches from the side wall. Installed at 19 inches.         308.3, 604.7           Doom - Water Closet         9L         A-25         The door is not self closing and needs pulls on both sides of the door.         506.3           Doom - Water Closet         9L         A-25         The door is not self closing and needs pulls on both sides of the door.         506.8.1.1                                                                                                                                                                                                                 |                                                                                                                                |                                           |                                                                                                                                                                      |              |          | Soap Dispensers and Hand Dryers Water Closets Toilet Compartment (Stalls)                                                                                                        |
| Room/Space         Priority         Key Note         Accessibility Deficiency         ADA Code Reference           Accessible Route         4H         5-2, 5-9         Three accessibke parking spaces; 4 spaces required (82         208.2, 502.6, 503.6, 703           Accessible Route         4H         A-7         The cross slope is steeper than 2% in the area of the van accessible Route         4D5.2           Accessible Route         7M         A-11         1/2".         The door threshold edge is higher than 1/4". Measured 7.5%         404.2.5           Accessible Route         9L         A-9         There are no signs at the inaccessible toilet rooms.         703           Soap dispenser outside accessible toilet rooms.         Soap dispenser outside accessible reach range. Installed higher than 44 inches above the floor. Installed at 47.5         308.3, 604.7           Doom - Towel Dispenser         9L         A-25         Inches.         308.3, 604.7           Doom - Water Closet         7M         A-24         Centerline of water closet is greater than 18 inches from the side wall. Installed at 19 inches.         306, 606.2, 606.3           Doom - Stalls         9L         A-25         The door is not self closing and needs pulls on both sides of the door.         604.8.1.1                                                                                                                                                                                                                                                                                                 |                                                                                                                                |                                           | Public Men's Toilet Room                                                                                                                                             |              |          | Toilet Room - Accessible Route                                                                                                                                                   |
| Room/Space     Priority     Key Note     Accessibility Deficiency     ADA Code Reference       Three accessibke parking spaces; 4 spaces required (82     4H     5-2, 5-9     Three accessibke parking spaces; 4 spaces required (82     208.2, 502.6, 503.6, 703       Accessible Route     4H     A-7     The cross slope is steeper than 2% in the area of the van accessible parking aisle. Measured 7.5%     405.2       Accessible Route     7M     A-11     1/2".     Three are no signs at the inaccessible toilet rooms.     404.2.5       Dom - Accessible Route     9L     A-9     There are no signs at the inaccessible toilet rooms.     50ap dispenser outside accessible toilet rooms.     703       Dom - Soap Dispenser     9L     A-16     Inches.     Towel dispenser outside of accessible reach range. Installed inches.     308.3, 604.7       Dom - Towel Dispenser     9L     A-25     Inches.     Towel dispenser outside of accessible reach range. Installed inches.     308.3, 604.7       Centerline of water closet is greater than 18 inches from the steep of water closet is greater than 18 inches from the steep of water closet is greater than 18 inches from the steep of water closet is greater than 18 inches from the steep of water closet is greater than 18 inches from the steep of water closet is greater than 18 inches from the steep of water closet is greater than 18 inches from the steep of water closet is greater than 18 inches from the steep of water closet is greater than 18 inches from the steep of water closet is greater than 18 inches from the steep of water closet is gre | Add self closing mechanism and side of the door.                                                                               | 6.2, 606.3                                | the side wall. Installed at 19 inches. The door is not self closing and needs pulls on both sides of the door.                                                       | A-24<br>A-25 | 7M<br>9L | Toilet Room - Water Closet Toilet Room - Stalls                                                                                                                                  |
| Room / Space     Priority     Key Note     Accessibility Deficiency     ADA Code Reference       Accessible Route     4H     S-2, S-9     Three accessibke parking spaces; 4 spaces required (82 parking spaces; 4 spaces required (82 parking signs not a correct height.     208.2, 502.6, 503.6, 703       Accessible Route     4H     A-7     The cross slope is steeper than 2% in the area of the van accessible parking aisle. Measured 7.5%     405.2       Accessible Route     7M     A-11     1/2".     The door threshold edge is higher than 1/4". Measured 404.2.5     404.2.5       Dom - Accessible Route     9L     A-9     directions to the accessible toilet rooms. Soap dispenser outside accessible toilet rooms.     703       Soap dispenser outside accessible reach range. Installed inches.     308.3, 604.7                                                                                                                                                                                                                                                                                                                                                                                                                                                                                                                                                                                                                                                                                                                                                                                                             | Relocate towel dispenser to pro                                                                                                | 3, 604.7                                  | Towel dispenser outside of accessible reach range. Installed higher than 48 inches above the floor. Installed at 49.5 inches.                                        | A-25         | 91       | Toilet Room - Towel Dispenser                                                                                                                                                    |
| Room / Space     Priority     Key Note     Accessibility Deficiency     ADA Code Reference       Three accessibke parking spaces; 4 spaces required [82]     208.2, 502.6, 503.6, 703       Accessible Route     4H     A-7     The cross slope is steeper than 2% in the area of the van accessible parking aisle. Measured 7.5%     405.2       Accessible Route     7M     A-11     The door threshold edge is higher than 1/4". Measured 1/2".     404.2.5       Doom - Accessible Route     9L     A-9     There are no signs at the inaccessible toilet rooms.     703                                                                                                                                                                                                                                                                                                                                                                                                                                                                                                                                                                                                                                                                                                                                                                                                                                                                                                                                                                                                                                                                        | Relocate soap dispenser to prop                                                                                                |                                           | Soap dispenser outside accessible reach range. Installed higher than 44 inches above the floor. Installed at 47.5 inches.                                            | A-16         | JE       | Toilet Room - Soap Dispenser                                                                                                                                                     |
| Room / Space     Priority     Key Note     Accessibility Deficiency     ADA Code Reference       Three accessibke parking spaces; 4 spaces required (82     Three accessibke parking spaces; 4 spaces required (82     208.2, 502.6, 503.6, 703       Accessible Route     4H     A-7     The cross slope is steeper than 2% in the area of the van accessible parking aisle. Measured 7.5%     495.2       Accessible Route     7M     A-11     The door threshold edge is higher than 1/4". Measured 404.2.5                                                                                                                                                                                                                                                                                                                                                                                                                                                                                                                                                                                                                                                                                                                                                                                                                                                                                                                                                                                                                                                                                                                                      | Add signs at the door of the inac oilet rooms.                                                                                 |                                           | There are no signs at the inaccessible toilet rooms that give directions to the accessible toilet rooms.                                                             | A-9          | 91       | Toilet Room - Accessible Route                                                                                                                                                   |
| Room / Space Priority Key Note Accessibility Deficiency ADA Code Reference Three accessibke parking spaces; 4 spaces required (82 4H S-2, S-9 parking spaces). Existing signs not a correct height. 208.2, 502.6, 503.6, 703  Accessible Route 4H A-7 accessible parking aisle. Measured 7.5%                                                                                                                                                                                                                                                                                                                                                                                                                                                                                                                                                                                                                                                                                                                                                                                                                                                                                                                                                                                                                                                                                                                                                                                                                                                                                                                                                       | Replace the door threshold.                                                                                                    |                                           | The door threshold edge is higher than $1/4^{\circ}$ . Measured $1/2^{\circ}$ .                                                                                      | A-11         | 7M       | Interior Accessible Route                                                                                                                                                        |
| Room / Space Priority Key Note Accessibility Deficiency ADA Code Reference Provide one a  Three accessibke parking spaces; 4 spaces required (82 Provide one a  4H S-2, S-9 parking spaces). Existing signs not a correct height. 208.2, 502.6, 503.6, 703 Existing signs the ground.                                                                                                                                                                                                                                                                                                                                                                                                                                                                                                                                                                                                                                                                                                                                                                                                                                                                                                                                                                                                                                                                                                                                                                                                                                                                                                                                                               | Repave the accessible route at the accessible aisle.                                                                           |                                           | The cross slope is steeper than 2% in the area of the van accessible parking aisle. Measured 7.5%                                                                    | A-7          | 4Н       | Exterior Accessible Route                                                                                                                                                        |
| Priority Key Note Accessibility Deficiency ADA Code Reference                                                                                                                                                                                                                                                                                                                                                                                                                                                                                                                                                                                                                                                                                                                                                                                                                                                                                                                                                                                                                                                                                                                                                                                                                                                                                                                                                                                                                                                                                                                                                                                       | Provide one additional accessible s<br>existing signs need to be placed at<br>the ground.                                      |                                           | Three accessibke parking spaces; 4 spaces required (82 parking spaces). Existing signs not a correct height.                                                         |              | 4Н       | Parking                                                                                                                                                                          |
|                                                                                                                                                                                                                                                                                                                                                                                                                                                                                                                                                                                                                                                                                                                                                                                                                                                                                                                                                                                                                                                                                                                                                                                                                                                                                                                                                                                                                                                                                                                                                                                                                                                     | Recommendation                                                                                                                 | ADA Code Reference                        | Accessibility Deficiency                                                                                                                                             | Key Note     | Priority | Room / Space                                                                                                                                                                     |
|                                                                                                                                                                                                                                                                                                                                                                                                                                                                                                                                                                                                                                                                                                                                                                                                                                                                                                                                                                                                                                                                                                                                                                                                                                                                                                                                                                                                                                                                                                                                                                                                                                                     |                                                                                                                                |                                           |                                                                                                                                                                      |              | 0        |                                                                                                                                                                                  |
|                                                                                                                                                                                                                                                                                                                                                                                                                                                                                                                                                                                                                                                                                                                                                                                                                                                                                                                                                                                                                                                                                                                                                                                                                                                                                                                                                                                                                                                                                                                                                                                                                                                     |                                                                                                                                |                                           |                                                                                                                                                                      |              |          | Buildings / Facilities                                                                                                                                                           |
| Buildings / Facilities                                                                                                                                                                                                                                                                                                                                                                                                                                                                                                                                                                                                                                                                                                                                                                                                                                                                                                                                                                                                                                                                                                                                                                                                                                                                                                                                                                                                                                                                                                                                                                                                                              |                                                                                                                                |                                           |                                                                                                                                                                      |              |          | Accessibility Assessment                                                                                                                                                         |
| Accessibility Assessment  Buildings / Facilities                                                                                                                                                                                                                                                                                                                                                                                                                                                                                                                                                                                                                                                                                                                                                                                                                                                                                                                                                                                                                                                                                                                                                                                                                                                                                                                                                                                                                                                                                                                                                                                                    |                                                                                                                                |                                           |                                                                                                                                                                      |              |          | Washington County Government                                                                                                                                                     |

Main Entrance

Interior Route

Exterior Entrance Route

Service Counter / Lobby

Kitchen

Men's Toilet Room Entrance

Men's Toilet Room

Women's Toilet Room Entrance

Men's Toilet Room Sinks

Men's Toilet Room Accessible Stall

Women's Toilet Room Sink / Route

Women's Toilet Room Accessible Stall