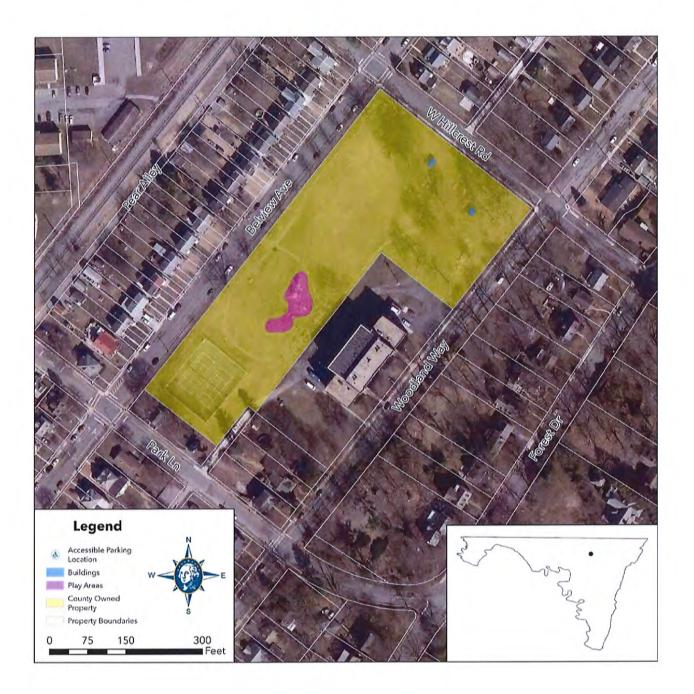

| Location Name                         | Property Address                       |
|---------------------------------------|----------------------------------------|
| Agricultural Center Park              | 7313 Sharpsburg Pike, Boonsboro        |
| Camp Harding Park                     | 13029 Pectonville Road, Big Pool       |
| Chestnut Grove Park                   | 3106 Chestnut Grove Road, Keedysville  |
| Clear Spring Park                     | 12424 Big Spring Road, Clear Spring    |
| Devils Backbone Park                  | 18934 Lappans Road, Boonsboro          |
| Doubs Woods Park                      | 1307 Maryland Avenue, Hagerstown       |
| Kemps Mill Park                       | 11114 Kemps Mill Road, Williamsport    |
| Martin "Marty" L. Snook Memorial Park | 17901 Halfway Boulevard, Hagerstown    |
| Mt. Briar Wetland Preserve            | 19822 Millbrook Road, Keedysville      |
| Pen Mar Park                          | 14600 Pen Mar Road, Highfield-Cascade  |
| Pinesburg Softball Complex            | 15323 Clear Spring Road, Williamsport  |
| Piper Lane Neighborhood Park          | 17556 York Road, Hagerstown            |
| Pleasant Valley Park                  | 3199 Gapland Road, Rohrersville        |
| Rose's Mill Park                      | 10010 Garis Shop Road, Hagerstown      |
| Tammany Park                          | 16700 Tammany Manor Road, Williamsport |
| Washington County Regional Park       | 20025 Mount Aetna Road, Hagerstown     |
| Wilson Bridge Picnic Area             | 15032 National Pike, Hagerstown        |
| Woodland Way Neighborhood Park        | 108 Belview Avenue, Hagerstown         |

A map showing the location of all buildings, parks, and facilities may be found in Appendix C.