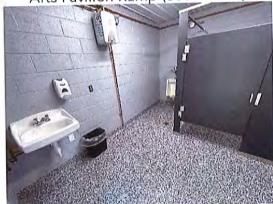

All buildings and parks/outdoor facilities with public access were evaluated for compliance with the 2010 ADA Standards for Accessible Design - US Department of Justice which are part of the Maryland Accessibility Code Guidelines for Buildings and Facilities, COMAR 09.12.53. Evaluations were conducted systematically using ADA standards, checklists, questionnaires, and guidance documents. See Appendix E for the guidance documents. Paths of travel, doorways, seating, meeting rooms, kitchens, service counters, lobbies, toilet rooms, and signage were all included for evaluation within buildings. Evaluations of outdoor spaces associated with building structures included parking, accessible routes from parking areas or nearby public rights of way, and primary access routes within the individual properties.

#### FIGURE 1: Accessible Features Reviewed

- Approach and Entrance
  - o Parking
  - o Access Route
  - o Curb Ramps
  - o Ramps
  - o Entrances
- Access to Goods and Services
  - o Interior Accessible Routes
  - o Ramps
  - o Elevators
  - o Lifts
  - o Signs
  - o Interior Doors
  - o Rooms and Spaces
  - o Controls
  - o Seating
  - Service Counters
- Restrooms
  - o Accessible Routes
  - o Signage
  - o Entrances
  - o Spaces
  - o Sinks
  - o Towel, Tissue, Soap Dispensers
  - Toilet Stalls
- Other Access Features
  - o Drinking Fountains
  - o Team Sports
  - o Play Areas
  - o Changing Rooms
  - o Swimming Pools
  - o Fishing and Boating Access
  - o Other Miscellaneous Features