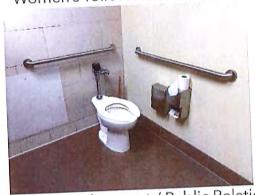

# Washington County Administrative Annex

747 Northern Avenue Hagerstown, MD 21742

| ADA Code Reference ed (82 208.2,502.6,503.6,703 the van 405.2 asured 404.2.5 s that give 703 rt.47.5 g. Installed tt.49.5 308.3, 604.7 hes from 306, 606.2, 606.3 oth sides of 604.8.1.1                                                                                                                                                                                                                                                                                                                                                                                                                                                                                                                                                                                                                                                                                                                                                                                                                                                                                                                                                                                                                                                                                                                                                                                                                                                                                                                                                                                                                                                            | Replace the fire alarm systems to have both flashing lights and audible signals. Provide accessible height and length counter. | 702 Repla<br>flashi<br>904.4, 904.5 Provi | Some of fire alarm systems do not have both flashing lights and audible signals.  Non-accessible counter installed higher than 36 inches.  Installed at 43.5 inches. | E-2          | M M3     | Toilet Room - Accessible Route Soap Dispensers and Hand Dryers Water Closets Toilet Compartment (Stalls) Fire Alarm Systems Front Lobby Main Entrance Corridor Toilet Room Signs |
|-----------------------------------------------------------------------------------------------------------------------------------------------------------------------------------------------------------------------------------------------------------------------------------------------------------------------------------------------------------------------------------------------------------------------------------------------------------------------------------------------------------------------------------------------------------------------------------------------------------------------------------------------------------------------------------------------------------------------------------------------------------------------------------------------------------------------------------------------------------------------------------------------------------------------------------------------------------------------------------------------------------------------------------------------------------------------------------------------------------------------------------------------------------------------------------------------------------------------------------------------------------------------------------------------------------------------------------------------------------------------------------------------------------------------------------------------------------------------------------------------------------------------------------------------------------------------------------------------------------------------------------------------------|--------------------------------------------------------------------------------------------------------------------------------|-------------------------------------------|----------------------------------------------------------------------------------------------------------------------------------------------------------------------|--------------|----------|----------------------------------------------------------------------------------------------------------------------------------------------------------------------------------|
| Room / Space         Priority         Key Note         Accessibility Deficiency         ADA Code Reference           Three accessible parking spaces, 4 spaces required (82 at 2)         208.2, 502.6, 503.6, 703           Accessible Route         4H         S-2, S-9         parking spaces). Existing signs not a correct height.         208.2, 502.6, 503.6, 703           Accessible Route         4H         A-7         The cross slope is steeper than 2% in the area of the van accessible parking asile. Measured 7.5%         405.2           Doom - Accessible Route         9L         A-9         There are no signs at the inaccessible toilet rooms.         404.2.5           Doom - Soap Dispenser         9L         A-16         Inches.         Towel dispenser outside accessible reach range. Installed higher than 44 inches above the floor. Installed at 47.5         308.3, 604.7           Doom - Towel Dispenser         9L         A-25         Inches.         Centerline of water closet is greater than 18 inches from the side wall. Installed at 19 inches.         308.3, 604.7           Doom - Water Closet         9L         A-25         The door is not self closing and needs pulls on both sides of the door.         506.3           Doom - Water Closet         9L         A-25         The door is not self closing and needs pulls on both sides of the door.         506.8.1.1                                                                                                                                                                                                                 |                                                                                                                                |                                           |                                                                                                                                                                      |              |          | Soap Dispensers and Hand Dryers Water Closets Toilet Compartment (Stalls)                                                                                                        |
| Room/Space         Priority         Key Note         Accessibility Deficiency         ADA Code Reference           Accessible Route         4H         5-2, 5-9         Three accessibke parking spaces; 4 spaces required (82         208.2, 502.6, 503.6, 703           Accessible Route         4H         A-7         The cross slope is steeper than 2% in the area of the van accessible Route         4D5.2           Accessible Route         7M         A-11         1/2".         The door threshold edge is higher than 1/4". Measured 7.5%         404.2.5           Accessible Route         9L         A-9         There are no signs at the inaccessible toilet rooms.         703           Soap dispenser outside accessible toilet rooms.         Soap dispenser outside accessible reach range. Installed higher than 44 inches above the floor. Installed at 47.5         308.3, 604.7           Doom - Towel Dispenser         9L         A-25         Inches.         308.3, 604.7           Doom - Water Closet         7M         A-24         Centerline of water closet is greater than 18 inches from the side wall. Installed at 19 inches.         306, 606.2, 606.3           Doom - Stalls         9L         A-25         The door is not self closing and needs pulls on both sides of the door.         604.8.1.1                                                                                                                                                                                                                                                                                                 |                                                                                                                                |                                           | Public Men's Toilet Room                                                                                                                                             |              |          | Toilet Room - Accessible Route                                                                                                                                                   |
| Room/Space     Priority     Key Note     Accessibility Deficiency     ADA Code Reference       Three accessibke parking spaces; 4 spaces required (82     4H     5-2, 5-9     Three accessibke parking spaces; 4 spaces required (82     208.2, 502.6, 503.6, 703       Accessible Route     4H     A-7     The cross slope is steeper than 2% in the area of the van accessible parking aisle. Measured 7.5%     405.2       Accessible Route     7M     A-11     1/2".     Three are no signs at the inaccessible toilet rooms.     404.2.5       Dom - Accessible Route     9L     A-9     There are no signs at the inaccessible toilet rooms.     50ap dispenser outside accessible toilet rooms.     703       Dom - Soap Dispenser     9L     A-16     Inches.     Towel dispenser outside of accessible reach range. Installed inches.     308.3, 604.7       Dom - Towel Dispenser     9L     A-25     Inches.     Towel dispenser outside of accessible reach range. Installed inches.     308.3, 604.7       Centerline of water closet is greater than 18 inches from the steep of water closet is greater than 18 inches from the steep of water closet is greater than 18 inches from the steep of water closet is greater than 18 inches from the steep of water closet is greater than 18 inches from the steep of water closet is greater than 18 inches from the steep of water closet is greater than 18 inches from the steep of water closet is greater than 18 inches from the steep of water closet is greater than 18 inches from the steep of water closet is greater than 18 inches from the steep of water closet is gre | Add self closing mechanism and side of the door.                                                                               | 6.2, 606.3                                | the side wall. Installed at 19 inches. The door is not self closing and needs pulls on both sides of the door.                                                       | A-24<br>A-25 | 7M<br>9L | Toilet Room - Water Closet Toilet Room - Stalls                                                                                                                                  |
| Room / Space     Priority     Key Note     Accessibility Deficiency     ADA Code Reference       Accessible Route     4H     S-2, S-9     Three accessibke parking spaces; 4 spaces required (82 parking spaces; 4 spaces required (82 parking signs not a correct height.     208.2, 502.6, 503.6, 703       Accessible Route     4H     A-7     The cross slope is steeper than 2% in the area of the van accessible parking aisle. Measured 7.5%     405.2       Accessible Route     7M     A-11     1/2".     The door threshold edge is higher than 1/4". Measured 404.2.5     404.2.5       Dom - Accessible Route     9L     A-9     directions to the accessible toilet rooms. Soap dispenser outside accessible toilet rooms.     703       Soap dispenser outside accessible reach range. Installed inches.     308.3, 604.7                                                                                                                                                                                                                                                                                                                                                                                                                                                                                                                                                                                                                                                                                                                                                                                                             | Relocate towel dispenser to pro                                                                                                | 3, 604.7                                  | Towel dispenser outside of accessible reach range. Installed higher than 48 inches above the floor. Installed at 49.5 inches.                                        | A-25         | 91       | Toilet Room - Towel Dispenser                                                                                                                                                    |
| Room / Space     Priority     Key Note     Accessibility Deficiency     ADA Code Reference       Three accessibke parking spaces; 4 spaces required [82]     208.2, 502.6, 503.6, 703       Accessible Route     4H     A-7     The cross slope is steeper than 2% in the area of the van accessible parking aisle. Measured 7.5%     405.2       Accessible Route     7M     A-11     The door threshold edge is higher than 1/4". Measured 1/2".     404.2.5       Doom - Accessible Route     9L     A-9     There are no signs at the inaccessible toilet rooms.     703                                                                                                                                                                                                                                                                                                                                                                                                                                                                                                                                                                                                                                                                                                                                                                                                                                                                                                                                                                                                                                                                        | Relocate soap dispenser to prop                                                                                                |                                           | Soap dispenser outside accessible reach range. Installed higher than 44 inches above the floor. Installed at 47.5 inches.                                            | A-16         | JE       | Toilet Room - Soap Dispenser                                                                                                                                                     |
| Room / Space     Priority     Key Note     Accessibility Deficiency     ADA Code Reference       Three accessibke parking spaces; 4 spaces required (82     Three accessibke parking spaces; 4 spaces required (82     208.2, 502.6, 503.6, 703       Accessible Route     4H     A-7     The cross slope is steeper than 2% in the area of the van accessible parking aisle. Measured 7.5%     495.2       Accessible Route     7M     A-11     The door threshold edge is higher than 1/4". Measured 404.2.5                                                                                                                                                                                                                                                                                                                                                                                                                                                                                                                                                                                                                                                                                                                                                                                                                                                                                                                                                                                                                                                                                                                                      | Add signs at the door of the inac oilet rooms.                                                                                 |                                           | There are no signs at the inaccessible toilet rooms that give directions to the accessible toilet rooms.                                                             | A-9          | 91       | Toilet Room - Accessible Route                                                                                                                                                   |
| Room / Space Priority Key Note Accessibility Deficiency ADA Code Reference Three accessibke parking spaces; 4 spaces required (82 4H S-2, S-9 parking spaces). Existing signs not a correct height. 208.2, 502.6, 503.6, 703  Accessible Route 4H A-7 accessible parking aisle. Measured 7.5%                                                                                                                                                                                                                                                                                                                                                                                                                                                                                                                                                                                                                                                                                                                                                                                                                                                                                                                                                                                                                                                                                                                                                                                                                                                                                                                                                       | Replace the door threshold.                                                                                                    |                                           | The door threshold edge is higher than $1/4^{\circ}$ . Measured $1/2^{\circ}$ .                                                                                      | A-11         | 7M       | Interior Accessible Route                                                                                                                                                        |
| Room / Space Priority Key Note Accessibility Deficiency ADA Code Reference Provide one a  Three accessibke parking spaces; 4 spaces required (82 Provide one a  4H S-2, S-9 parking spaces). Existing signs not a correct height. 208.2, 502.6, 503.6, 703 Existing signs the ground.                                                                                                                                                                                                                                                                                                                                                                                                                                                                                                                                                                                                                                                                                                                                                                                                                                                                                                                                                                                                                                                                                                                                                                                                                                                                                                                                                               | Repave the accessible route at the accessible aisle.                                                                           |                                           | The cross slope is steeper than 2% in the area of the van accessible parking aisle. Measured 7.5%                                                                    | A-7          | 4Н       | Exterior Accessible Route                                                                                                                                                        |
| Priority Key Note Accessibility Deficiency ADA Code Reference                                                                                                                                                                                                                                                                                                                                                                                                                                                                                                                                                                                                                                                                                                                                                                                                                                                                                                                                                                                                                                                                                                                                                                                                                                                                                                                                                                                                                                                                                                                                                                                       | Provide one additional accessible s<br>existing signs need to be placed at<br>the ground.                                      |                                           | Three accessibke parking spaces; 4 spaces required (82 parking spaces). Existing signs not a correct height.                                                         |              | 4Н       | Parking                                                                                                                                                                          |
|                                                                                                                                                                                                                                                                                                                                                                                                                                                                                                                                                                                                                                                                                                                                                                                                                                                                                                                                                                                                                                                                                                                                                                                                                                                                                                                                                                                                                                                                                                                                                                                                                                                     | Recommendation                                                                                                                 | ADA Code Reference                        | Accessibility Deficiency                                                                                                                                             | Key Note     | Priority | Room / Space                                                                                                                                                                     |
|                                                                                                                                                                                                                                                                                                                                                                                                                                                                                                                                                                                                                                                                                                                                                                                                                                                                                                                                                                                                                                                                                                                                                                                                                                                                                                                                                                                                                                                                                                                                                                                                                                                     |                                                                                                                                |                                           |                                                                                                                                                                      |              | 0        |                                                                                                                                                                                  |
|                                                                                                                                                                                                                                                                                                                                                                                                                                                                                                                                                                                                                                                                                                                                                                                                                                                                                                                                                                                                                                                                                                                                                                                                                                                                                                                                                                                                                                                                                                                                                                                                                                                     |                                                                                                                                |                                           |                                                                                                                                                                      |              |          | Buildings / Facilities                                                                                                                                                           |
| Buildings / Facilities                                                                                                                                                                                                                                                                                                                                                                                                                                                                                                                                                                                                                                                                                                                                                                                                                                                                                                                                                                                                                                                                                                                                                                                                                                                                                                                                                                                                                                                                                                                                                                                                                              |                                                                                                                                |                                           |                                                                                                                                                                      |              |          | Accessibility Assessment                                                                                                                                                         |
| Accessibility Assessment  Buildings / Facilities                                                                                                                                                                                                                                                                                                                                                                                                                                                                                                                                                                                                                                                                                                                                                                                                                                                                                                                                                                                                                                                                                                                                                                                                                                                                                                                                                                                                                                                                                                                                                                                                    |                                                                                                                                |                                           |                                                                                                                                                                      |              |          | Washington County Government                                                                                                                                                     |