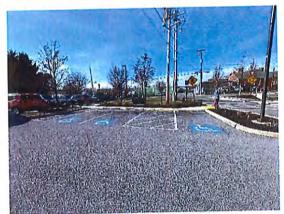

All buildings and parks/outdoor facilities with public access were evaluated for compliance with the 2010 ADA Standards for Accessible Design - US Department of Justice which are part of the Maryland Accessibility Code Guidelines for Buildings and Facilities, COMAR 09.12.53. Evaluations were conducted systematically using ADA standards, checklists, questionnaires, and guidance documents. See Appendix E for the guidance documents. Paths of travel, doorways, seating, meeting rooms, kitchens, service counters, lobbies, toilet rooms, and signage were all included for evaluation within buildings. Evaluations of outdoor spaces associated with building structures included parking, accessible routes from parking areas or nearby public rights of way, and primary access routes within the individual properties.

#### FIGURE 1: Accessible Features Reviewed

- Approach and Entrance
  - o Parking
  - o Access Route
  - o Curb Ramps
  - o Ramps
  - o Entrances
- Access to Goods and Services
  - o Interior Accessible Routes
  - o Ramps
  - o Elevators
  - o Lifts
  - o Signs
  - o Interior Doors
  - o Rooms and Spaces
  - o Controls
  - o Seating
  - Service Counters
- Restrooms
  - o Accessible Routes
  - o Signage
  - o Entrances
  - o Spaces
  - o Sinks
  - o Towel, Tissue, Soap Dispensers
  - Toilet Stalls
- Other Access Features
  - o Drinking Fountains
  - o Team Sports
  - o Play Areas
  - o Changing Rooms
  - o Swimming Pools
  - o Fishing and Boating Access
  - o Other Miscellaneous Features