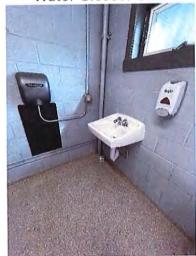

# Washington County Administrative Annex

747 Northern Avenue Hagerstown, MD 21742

| ADA Code Reference ed (82 208.2,502.6,503.6,703 the van 405.2 asured 404.2.5 s that give 703 rt.47.5 g. Installed tt.49.5 308.3, 604.7 hes from 306, 606.2, 606.3 oth sides of 604.8.1.1                                                                                                                                                                                                                                                                                                                                                                                                                                                                                                                                                                                                                                                                                                                                                                                                                                                                                                                                                                                                                                                                                                                                                                                                                                                                                                                                                                                                                                                            | Replace the fire alarm systems to have both flashing lights and audible signals. Provide accessible height and length counter. | 702 Repla<br>flashi<br>904.4, 904.5 Provi | Some of fire alarm systems do not have both flashing lights and audible signals.  Non-accessible counter installed higher than 36 inches.  Installed at 43.5 inches. | E-2          | M M3     | Toilet Room - Accessible Route Soap Dispensers and Hand Dryers Water Closets Toilet Compartment (Stalls) Fire Alarm Systems Front Lobby Main Entrance Corridor Toilet Room Signs |
|-----------------------------------------------------------------------------------------------------------------------------------------------------------------------------------------------------------------------------------------------------------------------------------------------------------------------------------------------------------------------------------------------------------------------------------------------------------------------------------------------------------------------------------------------------------------------------------------------------------------------------------------------------------------------------------------------------------------------------------------------------------------------------------------------------------------------------------------------------------------------------------------------------------------------------------------------------------------------------------------------------------------------------------------------------------------------------------------------------------------------------------------------------------------------------------------------------------------------------------------------------------------------------------------------------------------------------------------------------------------------------------------------------------------------------------------------------------------------------------------------------------------------------------------------------------------------------------------------------------------------------------------------------|--------------------------------------------------------------------------------------------------------------------------------|-------------------------------------------|----------------------------------------------------------------------------------------------------------------------------------------------------------------------|--------------|----------|----------------------------------------------------------------------------------------------------------------------------------------------------------------------------------|
| Room / Space         Priority         Key Note         Accessibility Deficiency         ADA Code Reference           Three accessible parking spaces, 4 spaces required (82 at 2)         208.2, 502.6, 503.6, 703           Accessible Route         4H         S-2, S-9         parking spaces). Existing signs not a correct height.         208.2, 502.6, 503.6, 703           Accessible Route         4H         A-7         The cross slope is steeper than 2% in the area of the van accessible parking asile. Measured 7.5%         405.2           Doom - Accessible Route         9L         A-9         There are no signs at the inaccessible toilet rooms.         404.2.5           Doom - Soap Dispenser         9L         A-16         Inches.         Towel dispenser outside accessible reach range. Installed higher than 44 inches above the floor. Installed at 47.5         308.3, 604.7           Doom - Towel Dispenser         9L         A-25         Inches.         Centerline of water closet is greater than 18 inches from the side wall. Installed at 19 inches.         308.3, 604.7           Doom - Water Closet         9L         A-25         The door is not self closing and needs pulls on both sides of the door.         506.3           Doom - Water Closet         9L         A-25         The door is not self closing and needs pulls on both sides of the door.         506.8.1.1                                                                                                                                                                                                                 |                                                                                                                                |                                           |                                                                                                                                                                      |              |          | Soap Dispensers and Hand Dryers Water Closets Toilet Compartment (Stalls)                                                                                                        |
| Room/Space         Priority         Key Note         Accessibility Deficiency         ADA Code Reference           Accessible Route         4H         5-2, 5-9         Three accessibke parking spaces; 4 spaces required (82         208.2, 502.6, 503.6, 703           Accessible Route         4H         A-7         The cross slope is steeper than 2% in the area of the van accessible Route         4D5.2           Accessible Route         7M         A-11         1/2".         The door threshold edge is higher than 1/4". Measured 7.5%         404.2.5           Accessible Route         9L         A-9         There are no signs at the inaccessible toilet rooms.         703           Soap dispenser outside accessible toilet rooms.         Soap dispenser outside accessible reach range. Installed higher than 44 inches above the floor. Installed at 47.5         308.3, 604.7           Doom - Towel Dispenser         9L         A-25         Inches.         308.3, 604.7           Doom - Water Closet         7M         A-24         Centerline of water closet is greater than 18 inches from the side wall. Installed at 19 inches.         306, 606.2, 606.3           Doom - Stalls         9L         A-25         The door is not self closing and needs pulls on both sides of the door.         604.8.1.1                                                                                                                                                                                                                                                                                                 |                                                                                                                                |                                           | Public Men's Toilet Room                                                                                                                                             |              |          | Toilet Room - Accessible Route                                                                                                                                                   |
| Room/Space     Priority     Key Note     Accessibility Deficiency     ADA Code Reference       Three accessibke parking spaces; 4 spaces required (82     4H     5-2, 5-9     Three accessibke parking spaces; 4 spaces required (82     208.2, 502.6, 503.6, 703       Accessible Route     4H     A-7     The cross slope is steeper than 2% in the area of the van accessible parking aisle. Measured 7.5%     405.2       Accessible Route     7M     A-11     1/2".     Three are no signs at the inaccessible toilet rooms.     404.2.5       Dom - Accessible Route     9L     A-9     There are no signs at the inaccessible toilet rooms.     50ap dispenser outside accessible toilet rooms.     703       Dom - Soap Dispenser     9L     A-16     Inches.     Towel dispenser outside of accessible reach range. Installed inches.     308.3, 604.7       Dom - Towel Dispenser     9L     A-25     Inches.     Towel dispenser outside of accessible reach range. Installed inches.     308.3, 604.7       Centerline of water closet is greater than 18 inches from the steep of water closet is greater than 18 inches from the steep of water closet is greater than 18 inches from the steep of water closet is greater than 18 inches from the steep of water closet is greater than 18 inches from the steep of water closet is greater than 18 inches from the steep of water closet is greater than 18 inches from the steep of water closet is greater than 18 inches from the steep of water closet is greater than 18 inches from the steep of water closet is greater than 18 inches from the steep of water closet is gre | Add self closing mechanism and side of the door.                                                                               | 6.2, 606.3                                | the side wall. Installed at 19 inches. The door is not self closing and needs pulls on both sides of the door.                                                       | A-24<br>A-25 | 7M<br>9L | Toilet Room - Water Closet Toilet Room - Stalls                                                                                                                                  |
| Room / Space     Priority     Key Note     Accessibility Deficiency     ADA Code Reference       Accessible Route     4H     S-2, S-9     Three accessibke parking spaces; 4 spaces required (82 parking spaces; 4 spaces required (82 parking signs not a correct height.     208.2, 502.6, 503.6, 703       Accessible Route     4H     A-7     The cross slope is steeper than 2% in the area of the van accessible parking aisle. Measured 7.5%     405.2       Accessible Route     7M     A-11     1/2".     The door threshold edge is higher than 1/4". Measured 404.2.5     404.2.5       Dom - Accessible Route     9L     A-9     directions to the accessible toilet rooms. Soap dispenser outside accessible toilet rooms.     703       Soap dispenser outside accessible reach range. Installed inches.     308.3, 604.7                                                                                                                                                                                                                                                                                                                                                                                                                                                                                                                                                                                                                                                                                                                                                                                                             | Relocate towel dispenser to pro                                                                                                | 3, 604.7                                  | Towel dispenser outside of accessible reach range. Installed higher than 48 inches above the floor. Installed at 49.5 inches.                                        | A-25         | 91       | Toilet Room - Towel Dispenser                                                                                                                                                    |
| Room / Space     Priority     Key Note     Accessibility Deficiency     ADA Code Reference       Three accessibke parking spaces; 4 spaces required [82]     208.2, 502.6, 503.6, 703       Accessible Route     4H     A-7     The cross slope is steeper than 2% in the area of the van accessible parking aisle. Measured 7.5%     405.2       Accessible Route     7M     A-11     The door threshold edge is higher than 1/4". Measured 1/2".     404.2.5       Doom - Accessible Route     9L     A-9     There are no signs at the inaccessible toilet rooms.     703                                                                                                                                                                                                                                                                                                                                                                                                                                                                                                                                                                                                                                                                                                                                                                                                                                                                                                                                                                                                                                                                        | Relocate soap dispenser to prop                                                                                                |                                           | Soap dispenser outside accessible reach range. Installed higher than 44 inches above the floor. Installed at 47.5 inches.                                            | A-16         | JE       | Toilet Room - Soap Dispenser                                                                                                                                                     |
| Room / Space     Priority     Key Note     Accessibility Deficiency     ADA Code Reference       Three accessibke parking spaces; 4 spaces required (82     Three accessibke parking spaces; 4 spaces required (82     208.2, 502.6, 503.6, 703       Accessible Route     4H     A-7     The cross slope is steeper than 2% in the area of the van accessible parking aisle. Measured 7.5%     495.2       Accessible Route     7M     A-11     The door threshold edge is higher than 1/4". Measured 404.2.5                                                                                                                                                                                                                                                                                                                                                                                                                                                                                                                                                                                                                                                                                                                                                                                                                                                                                                                                                                                                                                                                                                                                      | Add signs at the door of the inac oilet rooms.                                                                                 |                                           | There are no signs at the inaccessible toilet rooms that give directions to the accessible toilet rooms.                                                             | A-9          | 91       | Toilet Room - Accessible Route                                                                                                                                                   |
| Room / Space Priority Key Note Accessibility Deficiency ADA Code Reference Three accessibke parking spaces; 4 spaces required (82 4H S-2, S-9 parking spaces). Existing signs not a correct height. 208.2, 502.6, 503.6, 703  Accessible Route 4H A-7 accessible parking aisle. Measured 7.5%                                                                                                                                                                                                                                                                                                                                                                                                                                                                                                                                                                                                                                                                                                                                                                                                                                                                                                                                                                                                                                                                                                                                                                                                                                                                                                                                                       | Replace the door threshold.                                                                                                    |                                           | The door threshold edge is higher than $1/4^{\circ}$ . Measured $1/2^{\circ}$ .                                                                                      | A-11         | 7M       | Interior Accessible Route                                                                                                                                                        |
| Room / Space Priority Key Note Accessibility Deficiency ADA Code Reference Provide one a  Three accessibke parking spaces; 4 spaces required (82 Provide one a  4H S-2, S-9 parking spaces). Existing signs not a correct height. 208.2, 502.6, 503.6, 703 Existing signs the ground.                                                                                                                                                                                                                                                                                                                                                                                                                                                                                                                                                                                                                                                                                                                                                                                                                                                                                                                                                                                                                                                                                                                                                                                                                                                                                                                                                               | Repave the accessible route at the accessible aisle.                                                                           |                                           | The cross slope is steeper than 2% in the area of the van accessible parking aisle. Measured 7.5%                                                                    | A-7          | 4Н       | Exterior Accessible Route                                                                                                                                                        |
| Priority Key Note Accessibility Deficiency ADA Code Reference                                                                                                                                                                                                                                                                                                                                                                                                                                                                                                                                                                                                                                                                                                                                                                                                                                                                                                                                                                                                                                                                                                                                                                                                                                                                                                                                                                                                                                                                                                                                                                                       | Provide one additional accessible s<br>existing signs need to be placed at<br>the ground.                                      |                                           | Three accessibke parking spaces; 4 spaces required (82 parking spaces). Existing signs not a correct height.                                                         |              | 4Н       | Parking                                                                                                                                                                          |
|                                                                                                                                                                                                                                                                                                                                                                                                                                                                                                                                                                                                                                                                                                                                                                                                                                                                                                                                                                                                                                                                                                                                                                                                                                                                                                                                                                                                                                                                                                                                                                                                                                                     | Recommendation                                                                                                                 | ADA Code Reference                        | Accessibility Deficiency                                                                                                                                             | Key Note     | Priority | Room / Space                                                                                                                                                                     |
|                                                                                                                                                                                                                                                                                                                                                                                                                                                                                                                                                                                                                                                                                                                                                                                                                                                                                                                                                                                                                                                                                                                                                                                                                                                                                                                                                                                                                                                                                                                                                                                                                                                     |                                                                                                                                |                                           |                                                                                                                                                                      |              | 0        |                                                                                                                                                                                  |
|                                                                                                                                                                                                                                                                                                                                                                                                                                                                                                                                                                                                                                                                                                                                                                                                                                                                                                                                                                                                                                                                                                                                                                                                                                                                                                                                                                                                                                                                                                                                                                                                                                                     |                                                                                                                                |                                           |                                                                                                                                                                      |              |          | Buildings / Facilities                                                                                                                                                           |
| Buildings / Facilities                                                                                                                                                                                                                                                                                                                                                                                                                                                                                                                                                                                                                                                                                                                                                                                                                                                                                                                                                                                                                                                                                                                                                                                                                                                                                                                                                                                                                                                                                                                                                                                                                              |                                                                                                                                |                                           |                                                                                                                                                                      |              |          | Accessibility Assessment                                                                                                                                                         |
| Accessibility Assessment  Buildings / Facilities                                                                                                                                                                                                                                                                                                                                                                                                                                                                                                                                                                                                                                                                                                                                                                                                                                                                                                                                                                                                                                                                                                                                                                                                                                                                                                                                                                                                                                                                                                                                                                                                    |                                                                                                                                |                                           |                                                                                                                                                                      |              |          | Washington County Government                                                                                                                                                     |

Men's Toilet Room Sinks

Men's Toilet Room Accessible Stall

Women's Toilet Room Sink / Route

Women's Toilet Room Accessible Stall