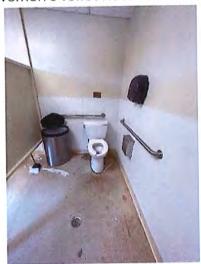

# Washington County Administrative Annex

747 Northern Avenue Hagerstown, MD 21742

| ADA Code Reference ed (82 208.2,502.6,503.6,703 the van 405.2 asured 404.2.5 s that give 703 rt.47.5 g. Installed tt.49.5 308.3, 604.7 hes from 306, 606.2, 606.3 oth sides of 604.8.1.1                                                                                                                                                                                                                                                                                                                                                                                                                                                                                                                                                                                                                                                                                                                                                                                                                                                                                                                                                                                                                                                                                                                                                                                                                                                                                                                                                                                                                                                            | Replace the fire alarm systems to have both flashing lights and audible signals. Provide accessible height and length counter. | 702 Repla<br>flashi<br>904.4, 904.5 Provi | Some of fire alarm systems do not have both flashing lights and audible signals.  Non-accessible counter installed higher than 36 inches.  Installed at 43.5 inches. | E-2          | M M3     | Toilet Room - Accessible Route Soap Dispensers and Hand Dryers Water Closets Toilet Compartment (Stalls) Fire Alarm Systems Front Lobby Main Entrance Corridor Toilet Room Signs |
|-----------------------------------------------------------------------------------------------------------------------------------------------------------------------------------------------------------------------------------------------------------------------------------------------------------------------------------------------------------------------------------------------------------------------------------------------------------------------------------------------------------------------------------------------------------------------------------------------------------------------------------------------------------------------------------------------------------------------------------------------------------------------------------------------------------------------------------------------------------------------------------------------------------------------------------------------------------------------------------------------------------------------------------------------------------------------------------------------------------------------------------------------------------------------------------------------------------------------------------------------------------------------------------------------------------------------------------------------------------------------------------------------------------------------------------------------------------------------------------------------------------------------------------------------------------------------------------------------------------------------------------------------------|--------------------------------------------------------------------------------------------------------------------------------|-------------------------------------------|----------------------------------------------------------------------------------------------------------------------------------------------------------------------|--------------|----------|----------------------------------------------------------------------------------------------------------------------------------------------------------------------------------|
| Room / Space         Priority         Key Note         Accessibility Deficiency         ADA Code Reference           Three accessible parking spaces, 4 spaces required (82 at 2)         208.2, 502.6, 503.6, 703           Accessible Route         4H         S-2, S-9         parking spaces). Existing signs not a correct height.         208.2, 502.6, 503.6, 703           Accessible Route         4H         A-7         The cross slope is steeper than 2% in the area of the van accessible parking asile. Measured 7.5%         405.2           Doom - Accessible Route         9L         A-9         There are no signs at the inaccessible toilet rooms.         404.2.5           Doom - Soap Dispenser         9L         A-16         Inches.         Towel dispenser outside accessible reach range. Installed higher than 44 inches above the floor. Installed at 47.5         308.3, 604.7           Doom - Towel Dispenser         9L         A-25         Inches.         Centerline of water closet is greater than 18 inches from the side wall. Installed at 19 inches.         308.3, 604.7           Doom - Water Closet         9L         A-25         The door is not self closing and needs pulls on both sides of the door.         506.3           Doom - Water Closet         9L         A-25         The door is not self closing and needs pulls on both sides of the door.         506.8.1.1                                                                                                                                                                                                                 |                                                                                                                                |                                           |                                                                                                                                                                      |              |          | Soap Dispensers and Hand Dryers Water Closets Toilet Compartment (Stalls)                                                                                                        |
| Room/Space         Priority         Key Note         Accessibility Deficiency         ADA Code Reference           Accessible Route         4H         5-2, 5-9         Three accessibke parking spaces; 4 spaces required (82         208.2, 502.6, 503.6, 703           Accessible Route         4H         A-7         The cross slope is steeper than 2% in the area of the van accessible Route         4D5.2           Accessible Route         7M         A-11         1/2".         The door threshold edge is higher than 1/4". Measured 7.5%         404.2.5           Accessible Route         9L         A-9         There are no signs at the inaccessible toilet rooms.         703           Soap dispenser outside accessible toilet rooms.         Soap dispenser outside accessible reach range. Installed higher than 44 inches above the floor. Installed at 47.5         308.3, 604.7           Doom - Towel Dispenser         9L         A-25         Inches.         308.3, 604.7           Doom - Water Closet         7M         A-24         Centerline of water closet is greater than 18 inches from the side wall. Installed at 19 inches.         306, 606.2, 606.3           Doom - Stalls         9L         A-25         The door is not self closing and needs pulls on both sides of the door.         604.8.1.1                                                                                                                                                                                                                                                                                                 |                                                                                                                                |                                           | Public Men's Toilet Room                                                                                                                                             |              |          | Toilet Room - Accessible Route                                                                                                                                                   |
| Room/Space     Priority     Key Note     Accessibility Deficiency     ADA Code Reference       Three accessibke parking spaces; 4 spaces required (82     4H     5-2, 5-9     Three accessibke parking spaces; 4 spaces required (82     208.2, 502.6, 503.6, 703       Accessible Route     4H     A-7     The cross slope is steeper than 2% in the area of the van accessible parking aisle. Measured 7.5%     405.2       Accessible Route     7M     A-11     1/2".     Three are no signs at the inaccessible toilet rooms.     404.2.5       Dom - Accessible Route     9L     A-9     There are no signs at the inaccessible toilet rooms.     50ap dispenser outside accessible toilet rooms.     703       Dom - Soap Dispenser     9L     A-16     Inches.     Towel dispenser outside of accessible reach range. Installed inches.     308.3, 604.7       Dom - Towel Dispenser     9L     A-25     Inches.     Towel dispenser outside of accessible reach range. Installed inches.     308.3, 604.7       Centerline of water closet is greater than 18 inches from the steep of water closet is greater than 18 inches from the steep of water closet is greater than 18 inches from the steep of water closet is greater than 18 inches from the steep of water closet is greater than 18 inches from the steep of water closet is greater than 18 inches from the steep of water closet is greater than 18 inches from the steep of water closet is greater than 18 inches from the steep of water closet is greater than 18 inches from the steep of water closet is greater than 18 inches from the steep of water closet is gre | Add self closing mechanism and side of the door.                                                                               | 6.2, 606.3                                | the side wall. Installed at 19 inches. The door is not self closing and needs pulls on both sides of the door.                                                       | A-24<br>A-25 | 7M<br>9L | Toilet Room - Water Closet Toilet Room - Stalls                                                                                                                                  |
| Room / Space     Priority     Key Note     Accessibility Deficiency     ADA Code Reference       Accessible Route     4H     S-2, S-9     Three accessibke parking spaces; 4 spaces required (82 parking spaces; 4 spaces required (82 parking signs not a correct height.     208.2, 502.6, 503.6, 703       Accessible Route     4H     A-7     The cross slope is steeper than 2% in the area of the van accessible parking aisle. Measured 7.5%     405.2       Accessible Route     7M     A-11     1/2".     The door threshold edge is higher than 1/4". Measured 404.2.5     404.2.5       Dom - Accessible Route     9L     A-9     directions to the accessible toilet rooms. Soap dispenser outside accessible toilet rooms.     703       Soap dispenser outside accessible reach range. Installed inches.     308.3, 604.7                                                                                                                                                                                                                                                                                                                                                                                                                                                                                                                                                                                                                                                                                                                                                                                                             | Relocate towel dispenser to pro                                                                                                | 3, 604.7                                  | Towel dispenser outside of accessible reach range. Installed higher than 48 inches above the floor. Installed at 49.5 inches.                                        | A-25         | 91       | Toilet Room - Towel Dispenser                                                                                                                                                    |
| Room / Space     Priority     Key Note     Accessibility Deficiency     ADA Code Reference       Three accessibke parking spaces; 4 spaces required [82]     208.2, 502.6, 503.6, 703       Accessible Route     4H     A-7     The cross slope is steeper than 2% in the area of the van accessible parking aisle. Measured 7.5%     405.2       Accessible Route     7M     A-11     The door threshold edge is higher than 1/4". Measured 1/2".     404.2.5       Doom - Accessible Route     9L     A-9     There are no signs at the inaccessible toilet rooms.     703                                                                                                                                                                                                                                                                                                                                                                                                                                                                                                                                                                                                                                                                                                                                                                                                                                                                                                                                                                                                                                                                        | Relocate soap dispenser to prop                                                                                                |                                           | Soap dispenser outside accessible reach range. Installed higher than 44 inches above the floor. Installed at 47.5 inches.                                            | A-16         | JE       | Toilet Room - Soap Dispenser                                                                                                                                                     |
| Room / Space     Priority     Key Note     Accessibility Deficiency     ADA Code Reference       Three accessibke parking spaces; 4 spaces required (82     Three accessibke parking spaces; 4 spaces required (82     208.2, 502.6, 503.6, 703       Accessible Route     4H     A-7     The cross slope is steeper than 2% in the area of the van accessible parking aisle. Measured 7.5%     495.2       Accessible Route     7M     A-11     The door threshold edge is higher than 1/4". Measured 404.2.5                                                                                                                                                                                                                                                                                                                                                                                                                                                                                                                                                                                                                                                                                                                                                                                                                                                                                                                                                                                                                                                                                                                                      | Add signs at the door of the inac oilet rooms.                                                                                 |                                           | There are no signs at the inaccessible toilet rooms that give directions to the accessible toilet rooms.                                                             | A-9          | 91       | Toilet Room - Accessible Route                                                                                                                                                   |
| Room / Space Priority Key Note Accessibility Deficiency ADA Code Reference Three accessibke parking spaces; 4 spaces required (82 4H S-2, S-9 parking spaces). Existing signs not a correct height. 208.2, 502.6, 503.6, 703  Accessible Route 4H A-7 accessible parking aisle. Measured 7.5%                                                                                                                                                                                                                                                                                                                                                                                                                                                                                                                                                                                                                                                                                                                                                                                                                                                                                                                                                                                                                                                                                                                                                                                                                                                                                                                                                       | Replace the door threshold.                                                                                                    |                                           | The door threshold edge is higher than $1/4^{\circ}$ . Measured $1/2^{\circ}$ .                                                                                      | A-11         | 7M       | Interior Accessible Route                                                                                                                                                        |
| Room / Space Priority Key Note Accessibility Deficiency ADA Code Reference Provide one a  Three accessibke parking spaces; 4 spaces required (82 Provide one a  4H S-2, S-9 parking spaces). Existing signs not a correct height. 208.2, 502.6, 503.6, 703 Existing signs the ground.                                                                                                                                                                                                                                                                                                                                                                                                                                                                                                                                                                                                                                                                                                                                                                                                                                                                                                                                                                                                                                                                                                                                                                                                                                                                                                                                                               | Repave the accessible route at the accessible aisle.                                                                           |                                           | The cross slope is steeper than 2% in the area of the van accessible parking aisle. Measured 7.5%                                                                    | A-7          | 4Н       | Exterior Accessible Route                                                                                                                                                        |
| Priority Key Note Accessibility Deficiency ADA Code Reference                                                                                                                                                                                                                                                                                                                                                                                                                                                                                                                                                                                                                                                                                                                                                                                                                                                                                                                                                                                                                                                                                                                                                                                                                                                                                                                                                                                                                                                                                                                                                                                       | Provide one additional accessible s<br>existing signs need to be placed at<br>the ground.                                      |                                           | Three accessibke parking spaces; 4 spaces required (82 parking spaces). Existing signs not a correct height.                                                         |              | 4Н       | Parking                                                                                                                                                                          |
|                                                                                                                                                                                                                                                                                                                                                                                                                                                                                                                                                                                                                                                                                                                                                                                                                                                                                                                                                                                                                                                                                                                                                                                                                                                                                                                                                                                                                                                                                                                                                                                                                                                     | Recommendation                                                                                                                 | ADA Code Reference                        | Accessibility Deficiency                                                                                                                                             | Key Note     | Priority | Room / Space                                                                                                                                                                     |
|                                                                                                                                                                                                                                                                                                                                                                                                                                                                                                                                                                                                                                                                                                                                                                                                                                                                                                                                                                                                                                                                                                                                                                                                                                                                                                                                                                                                                                                                                                                                                                                                                                                     |                                                                                                                                |                                           |                                                                                                                                                                      |              | 0        |                                                                                                                                                                                  |
|                                                                                                                                                                                                                                                                                                                                                                                                                                                                                                                                                                                                                                                                                                                                                                                                                                                                                                                                                                                                                                                                                                                                                                                                                                                                                                                                                                                                                                                                                                                                                                                                                                                     |                                                                                                                                |                                           |                                                                                                                                                                      |              |          | Buildings / Facilities                                                                                                                                                           |
| Buildings / Facilities                                                                                                                                                                                                                                                                                                                                                                                                                                                                                                                                                                                                                                                                                                                                                                                                                                                                                                                                                                                                                                                                                                                                                                                                                                                                                                                                                                                                                                                                                                                                                                                                                              |                                                                                                                                |                                           |                                                                                                                                                                      |              |          | Accessibility Assessment                                                                                                                                                         |
| Accessibility Assessment  Buildings / Facilities                                                                                                                                                                                                                                                                                                                                                                                                                                                                                                                                                                                                                                                                                                                                                                                                                                                                                                                                                                                                                                                                                                                                                                                                                                                                                                                                                                                                                                                                                                                                                                                                    |                                                                                                                                |                                           |                                                                                                                                                                      |              |          | Washington County Government                                                                                                                                                     |