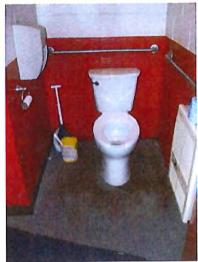

# Washington County Administrative Annex

747 Northern Avenue Hagerstown, MD 21742

| ADA Code Reference ed (82 208.2,502.6,503.6,703 the van 405.2 asured 404.2.5 s that give 703 rt.47.5 g. Installed tt.49.5 308.3, 604.7 hes from 306, 606.2, 606.3 oth sides of 604.8.1.1                                                                                                                                                                                                                                                                                                                                                                                                                                                                                                                                                                                                                                                                                                                                                                                                                                                                                                                                                                                                                                                                                                                                                                                                                                                                                                                                                                                                                                                            | Replace the fire alarm systems to have both flashing lights and audible signals. Provide accessible height and length counter. | 702 Repla<br>flashi<br>904.4, 904.5 Provi | Some of fire alarm systems do not have both flashing lights and audible signals.  Non-accessible counter installed higher than 36 inches.  Installed at 43.5 inches. | E-2          | M M3     | Toilet Room - Accessible Route Soap Dispensers and Hand Dryers Water Closets Toilet Compartment (Stalls) Fire Alarm Systems Front Lobby Main Entrance Corridor Toilet Room Signs |
|-----------------------------------------------------------------------------------------------------------------------------------------------------------------------------------------------------------------------------------------------------------------------------------------------------------------------------------------------------------------------------------------------------------------------------------------------------------------------------------------------------------------------------------------------------------------------------------------------------------------------------------------------------------------------------------------------------------------------------------------------------------------------------------------------------------------------------------------------------------------------------------------------------------------------------------------------------------------------------------------------------------------------------------------------------------------------------------------------------------------------------------------------------------------------------------------------------------------------------------------------------------------------------------------------------------------------------------------------------------------------------------------------------------------------------------------------------------------------------------------------------------------------------------------------------------------------------------------------------------------------------------------------------|--------------------------------------------------------------------------------------------------------------------------------|-------------------------------------------|----------------------------------------------------------------------------------------------------------------------------------------------------------------------|--------------|----------|----------------------------------------------------------------------------------------------------------------------------------------------------------------------------------|
| Room / Space         Priority         Key Note         Accessibility Deficiency         ADA Code Reference           Three accessible parking spaces, 4 spaces required (82 at 2)         208.2, 502.6, 503.6, 703           Accessible Route         4H         S-2, S-9         parking spaces). Existing signs not a correct height.         208.2, 502.6, 503.6, 703           Accessible Route         4H         A-7         The cross slope is steeper than 2% in the area of the van accessible parking asile. Measured 7.5%         405.2           Doom - Accessible Route         9L         A-9         There are no signs at the inaccessible toilet rooms.         404.2.5           Doom - Soap Dispenser         9L         A-16         Inches.         Towel dispenser outside accessible reach range. Installed higher than 44 inches above the floor. Installed at 47.5         308.3, 604.7           Doom - Towel Dispenser         9L         A-25         Inches.         Centerline of water closet is greater than 18 inches from the side wall. Installed at 19 inches.         308.3, 604.7           Doom - Water Closet         9L         A-25         The door is not self closing and needs pulls on both sides of the door.         506.3           Doom - Water Closet         9L         A-25         The door is not self closing and needs pulls on both sides of the door.         506.8.1.1                                                                                                                                                                                                                 |                                                                                                                                |                                           |                                                                                                                                                                      |              |          | Soap Dispensers and Hand Dryers Water Closets Toilet Compartment (Stalls)                                                                                                        |
| Room/Space         Priority         Key Note         Accessibility Deficiency         ADA Code Reference           Accessible Route         4H         5-2, 5-9         Three accessibke parking spaces; 4 spaces required (82         208.2, 502.6, 503.6, 703           Accessible Route         4H         A-7         The cross slope is steeper than 2% in the area of the van accessible Route         4D5.2           Accessible Route         7M         A-11         1/2".         The door threshold edge is higher than 1/4". Measured 7.5%         404.2.5           Accessible Route         9L         A-9         There are no signs at the inaccessible toilet rooms.         703           Soap dispenser outside accessible toilet rooms.         Soap dispenser outside accessible reach range. Installed higher than 44 inches above the floor. Installed at 47.5         308.3, 604.7           Doom - Towel Dispenser         9L         A-25         Inches.         308.3, 604.7           Doom - Water Closet         7M         A-24         Centerline of water closet is greater than 18 inches from the side wall. Installed at 19 inches.         306, 606.2, 606.3           Doom - Stalls         9L         A-25         The door is not self closing and needs pulls on both sides of the door.         604.8.1.1                                                                                                                                                                                                                                                                                                 |                                                                                                                                |                                           | Public Men's Toilet Room                                                                                                                                             |              |          | Toilet Room - Accessible Route                                                                                                                                                   |
| Room/Space     Priority     Key Note     Accessibility Deficiency     ADA Code Reference       Three accessibke parking spaces; 4 spaces required (82     4H     5-2, 5-9     Three accessibke parking spaces; 4 spaces required (82     208.2, 502.6, 503.6, 703       Accessible Route     4H     A-7     The cross slope is steeper than 2% in the area of the van accessible parking aisle. Measured 7.5%     405.2       Accessible Route     7M     A-11     1/2".     Three are no signs at the inaccessible toilet rooms.     404.2.5       Dom - Accessible Route     9L     A-9     There are no signs at the inaccessible toilet rooms.     50ap dispenser outside accessible toilet rooms.     703       Dom - Soap Dispenser     9L     A-16     Inches.     Towel dispenser outside of accessible reach range. Installed inches.     308.3, 604.7       Dom - Towel Dispenser     9L     A-25     Inches.     Towel dispenser outside of accessible reach range. Installed inches.     308.3, 604.7       Centerline of water closet is greater than 18 inches from the steep of water closet is greater than 18 inches from the steep of water closet is greater than 18 inches from the steep of water closet is greater than 18 inches from the steep of water closet is greater than 18 inches from the steep of water closet is greater than 18 inches from the steep of water closet is greater than 18 inches from the steep of water closet is greater than 18 inches from the steep of water closet is greater than 18 inches from the steep of water closet is greater than 18 inches from the steep of water closet is gre | Add self closing mechanism and side of the door.                                                                               | 6.2, 606.3                                | the side wall. Installed at 19 inches. The door is not self closing and needs pulls on both sides of the door.                                                       | A-24<br>A-25 | 7M<br>9L | Toilet Room - Water Closet Toilet Room - Stalls                                                                                                                                  |
| Room / Space     Priority     Key Note     Accessibility Deficiency     ADA Code Reference       Accessible Route     4H     S-2, S-9     Three accessibke parking spaces; 4 spaces required (82 parking spaces; 4 spaces required (82 parking signs not a correct height.     208.2, 502.6, 503.6, 703       Accessible Route     4H     A-7     The cross slope is steeper than 2% in the area of the van accessible parking aisle. Measured 7.5%     405.2       Accessible Route     7M     A-11     1/2".     The door threshold edge is higher than 1/4". Measured 404.2.5     404.2.5       Dom - Accessible Route     9L     A-9     directions to the accessible toilet rooms. Soap dispenser outside accessible toilet rooms.     703       Soap dispenser outside accessible reach range. Installed inches.     308.3, 604.7                                                                                                                                                                                                                                                                                                                                                                                                                                                                                                                                                                                                                                                                                                                                                                                                             | Relocate towel dispenser to pro                                                                                                | 3, 604.7                                  | Towel dispenser outside of accessible reach range. Installed higher than 48 inches above the floor. Installed at 49.5 inches.                                        | A-25         | 91       | Toilet Room - Towel Dispenser                                                                                                                                                    |
| Room / Space     Priority     Key Note     Accessibility Deficiency     ADA Code Reference       Three accessibke parking spaces; 4 spaces required [82]     208.2, 502.6, 503.6, 703       Accessible Route     4H     A-7     The cross slope is steeper than 2% in the area of the van accessible parking aisle. Measured 7.5%     405.2       Accessible Route     7M     A-11     The door threshold edge is higher than 1/4". Measured 1/2".     404.2.5       Doom - Accessible Route     9L     A-9     There are no signs at the inaccessible toilet rooms.     703                                                                                                                                                                                                                                                                                                                                                                                                                                                                                                                                                                                                                                                                                                                                                                                                                                                                                                                                                                                                                                                                        | Relocate soap dispenser to prop                                                                                                |                                           | Soap dispenser outside accessible reach range. Installed higher than 44 inches above the floor. Installed at 47.5 inches.                                            | A-16         | JE       | Toilet Room - Soap Dispenser                                                                                                                                                     |
| Room / Space     Priority     Key Note     Accessibility Deficiency     ADA Code Reference       Three accessibke parking spaces; 4 spaces required (82     Three accessibke parking spaces; 4 spaces required (82     208.2, 502.6, 503.6, 703       Accessible Route     4H     A-7     The cross slope is steeper than 2% in the area of the van accessible parking aisle. Measured 7.5%     495.2       Accessible Route     7M     A-11     The door threshold edge is higher than 1/4". Measured 404.2.5                                                                                                                                                                                                                                                                                                                                                                                                                                                                                                                                                                                                                                                                                                                                                                                                                                                                                                                                                                                                                                                                                                                                      | Add signs at the door of the inac oilet rooms.                                                                                 |                                           | There are no signs at the inaccessible toilet rooms that give directions to the accessible toilet rooms.                                                             | A-9          | 91       | Toilet Room - Accessible Route                                                                                                                                                   |
| Room / Space Priority Key Note Accessibility Deficiency ADA Code Reference Three accessibke parking spaces; 4 spaces required (82 4H S-2, S-9 parking spaces). Existing signs not a correct height. 208.2, 502.6, 503.6, 703  Accessible Route 4H A-7 accessible parking aisle. Measured 7.5%                                                                                                                                                                                                                                                                                                                                                                                                                                                                                                                                                                                                                                                                                                                                                                                                                                                                                                                                                                                                                                                                                                                                                                                                                                                                                                                                                       | Replace the door threshold.                                                                                                    |                                           | The door threshold edge is higher than $1/4^{\circ}$ . Measured $1/2^{\circ}$ .                                                                                      | A-11         | 7M       | Interior Accessible Route                                                                                                                                                        |
| Room / Space Priority Key Note Accessibility Deficiency ADA Code Reference Provide one a  Three accessibke parking spaces; 4 spaces required (82 Provide one a  4H S-2, S-9 parking spaces). Existing signs not a correct height. 208.2, 502.6, 503.6, 703 Existing signs the ground.                                                                                                                                                                                                                                                                                                                                                                                                                                                                                                                                                                                                                                                                                                                                                                                                                                                                                                                                                                                                                                                                                                                                                                                                                                                                                                                                                               | Repave the accessible route at the accessible aisle.                                                                           |                                           | The cross slope is steeper than 2% in the area of the van accessible parking aisle. Measured 7.5%                                                                    | A-7          | 4Н       | Exterior Accessible Route                                                                                                                                                        |
| Priority Key Note Accessibility Deficiency ADA Code Reference                                                                                                                                                                                                                                                                                                                                                                                                                                                                                                                                                                                                                                                                                                                                                                                                                                                                                                                                                                                                                                                                                                                                                                                                                                                                                                                                                                                                                                                                                                                                                                                       | Provide one additional accessible s<br>existing signs need to be placed at<br>the ground.                                      |                                           | Three accessibke parking spaces; 4 spaces required (82 parking spaces). Existing signs not a correct height.                                                         |              | 4Н       | Parking                                                                                                                                                                          |
|                                                                                                                                                                                                                                                                                                                                                                                                                                                                                                                                                                                                                                                                                                                                                                                                                                                                                                                                                                                                                                                                                                                                                                                                                                                                                                                                                                                                                                                                                                                                                                                                                                                     | Recommendation                                                                                                                 | ADA Code Reference                        | Accessibility Deficiency                                                                                                                                             | Key Note     | Priority | Room / Space                                                                                                                                                                     |
|                                                                                                                                                                                                                                                                                                                                                                                                                                                                                                                                                                                                                                                                                                                                                                                                                                                                                                                                                                                                                                                                                                                                                                                                                                                                                                                                                                                                                                                                                                                                                                                                                                                     |                                                                                                                                |                                           |                                                                                                                                                                      |              | 0        |                                                                                                                                                                                  |
|                                                                                                                                                                                                                                                                                                                                                                                                                                                                                                                                                                                                                                                                                                                                                                                                                                                                                                                                                                                                                                                                                                                                                                                                                                                                                                                                                                                                                                                                                                                                                                                                                                                     |                                                                                                                                |                                           |                                                                                                                                                                      |              |          | Buildings / Facilities                                                                                                                                                           |
| Buildings / Facilities                                                                                                                                                                                                                                                                                                                                                                                                                                                                                                                                                                                                                                                                                                                                                                                                                                                                                                                                                                                                                                                                                                                                                                                                                                                                                                                                                                                                                                                                                                                                                                                                                              |                                                                                                                                |                                           |                                                                                                                                                                      |              |          | Accessibility Assessment                                                                                                                                                         |
| Accessibility Assessment  Buildings / Facilities                                                                                                                                                                                                                                                                                                                                                                                                                                                                                                                                                                                                                                                                                                                                                                                                                                                                                                                                                                                                                                                                                                                                                                                                                                                                                                                                                                                                                                                                                                                                                                                                    |                                                                                                                                |                                           |                                                                                                                                                                      |              |          | Washington County Government                                                                                                                                                     |