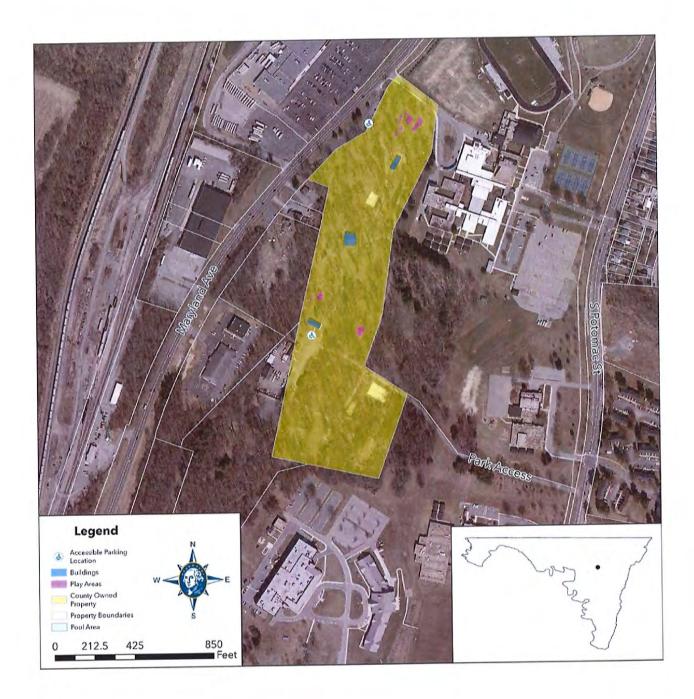

A map showing the location of all buildings, parks, and facilities may be found in Appendix C.

#### FIGURE 1: Accessible Features Reviewed

- Approach and Entrance
  - o Parking
  - o Access Route
  - o Curb Ramps
  - o Ramps
  - o Entrances
- Access to Goods and Services
  - o Interior Accessible Routes
  - o Ramps
  - o Elevators
  - o Lifts
  - o Signs
  - o Interior Doors
  - o Rooms and Spaces
  - o Controls
  - o Seating
  - Service Counters
- Restrooms
  - o Accessible Routes
  - o Signage
  - o Entrances
  - o Spaces
  - o Sinks
  - o Towel, Tissue, Soap Dispensers
  - Toilet Stalls
- Other Access Features
  - o Drinking Fountains
  - o Team Sports
  - o Play Areas
  - o Changing Rooms
  - o Swimming Pools
  - o Fishing and Boating Access
  - o Other Miscellaneous Features