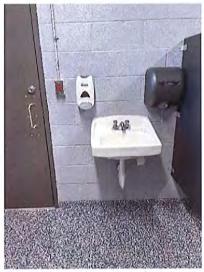

# Washington County Administrative Annex

747 Northern Avenue Hagerstown, MD 21742

| ADA Code Reference ed (82 208.2,502.6,503.6,703 the van 405.2 asured 404.2.5 s that give 703 rt.47.5 g. Installed tt.49.5 308.3, 604.7 hes from 306, 606.2, 606.3 oth sides of 604.8.1.1                                                                                                                                                                                                                                                                                                                                                                                                                                                                                                                                                                                                                                                                                                                                                                                                                                                                                                                                                                                                                                                                                                                                                                                                                                                                                                                                                                                                                                                            | Replace the fire alarm systems to have both flashing lights and audible signals. Provide accessible height and length counter. | 702 Repla<br>flashi<br>904.4, 904.5 Provi | Some of fire alarm systems do not have both flashing lights and audible signals.  Non-accessible counter installed higher than 36 inches.  Installed at 43.5 inches. | E-2          | M M3     | Toilet Room - Accessible Route Soap Dispensers and Hand Dryers Water Closets Toilet Compartment (Stalls) Fire Alarm Systems Front Lobby Main Entrance Corridor Toilet Room Signs |
|-----------------------------------------------------------------------------------------------------------------------------------------------------------------------------------------------------------------------------------------------------------------------------------------------------------------------------------------------------------------------------------------------------------------------------------------------------------------------------------------------------------------------------------------------------------------------------------------------------------------------------------------------------------------------------------------------------------------------------------------------------------------------------------------------------------------------------------------------------------------------------------------------------------------------------------------------------------------------------------------------------------------------------------------------------------------------------------------------------------------------------------------------------------------------------------------------------------------------------------------------------------------------------------------------------------------------------------------------------------------------------------------------------------------------------------------------------------------------------------------------------------------------------------------------------------------------------------------------------------------------------------------------------|--------------------------------------------------------------------------------------------------------------------------------|-------------------------------------------|----------------------------------------------------------------------------------------------------------------------------------------------------------------------|--------------|----------|----------------------------------------------------------------------------------------------------------------------------------------------------------------------------------|
| Room / Space         Priority         Key Note         Accessibility Deficiency         ADA Code Reference           Three accessible parking spaces, 4 spaces required (82 at 2)         208.2, 502.6, 503.6, 703           Accessible Route         4H         S-2, S-9         parking spaces). Existing signs not a correct height.         208.2, 502.6, 503.6, 703           Accessible Route         4H         A-7         The cross slope is steeper than 2% in the area of the van accessible parking asile. Measured 7.5%         405.2           Doom - Accessible Route         9L         A-9         There are no signs at the inaccessible toilet rooms.         404.2.5           Doom - Soap Dispenser         9L         A-16         Inches.         Towel dispenser outside accessible reach range. Installed higher than 44 inches above the floor. Installed at 47.5         308.3, 604.7           Doom - Towel Dispenser         9L         A-25         Inches.         Centerline of water closet is greater than 18 inches from the side wall. Installed at 19 inches.         308.3, 604.7           Doom - Water Closet         9L         A-25         The door is not self closing and needs pulls on both sides of the door.         506.3           Doom - Water Closet         9L         A-25         The door is not self closing and needs pulls on both sides of the door.         506.8.1.1                                                                                                                                                                                                                 |                                                                                                                                |                                           |                                                                                                                                                                      |              |          | Soap Dispensers and Hand Dryers Water Closets Toilet Compartment (Stalls)                                                                                                        |
| Room/Space         Priority         Key Note         Accessibility Deficiency         ADA Code Reference           Accessible Route         4H         5-2, 5-9         Three accessibke parking spaces; 4 spaces required (82         208.2, 502.6, 503.6, 703           Accessible Route         4H         A-7         The cross slope is steeper than 2% in the area of the van accessible Route         4D5.2           Accessible Route         7M         A-11         1/2".         The door threshold edge is higher than 1/4". Measured 7.5%         404.2.5           Accessible Route         9L         A-9         There are no signs at the inaccessible toilet rooms.         703           Soap dispenser outside accessible toilet rooms.         Soap dispenser outside accessible reach range. Installed higher than 44 inches above the floor. Installed at 47.5         308.3, 604.7           Doom - Towel Dispenser         9L         A-25         Inches.         308.3, 604.7           Doom - Water Closet         7M         A-24         Centerline of water closet is greater than 18 inches from the side wall. Installed at 19 inches.         306, 606.2, 606.3           Doom - Stalls         9L         A-25         The door is not self closing and needs pulls on both sides of the door.         604.8.1.1                                                                                                                                                                                                                                                                                                 |                                                                                                                                |                                           | Public Men's Toilet Room                                                                                                                                             |              |          | Toilet Room - Accessible Route                                                                                                                                                   |
| Room/Space     Priority     Key Note     Accessibility Deficiency     ADA Code Reference       Three accessibke parking spaces; 4 spaces required (82     4H     5-2, 5-9     Three accessibke parking spaces; 4 spaces required (82     208.2, 502.6, 503.6, 703       Accessible Route     4H     A-7     The cross slope is steeper than 2% in the area of the van accessible parking aisle. Measured 7.5%     405.2       Accessible Route     7M     A-11     1/2".     Three are no signs at the inaccessible toilet rooms.     404.2.5       Dom - Accessible Route     9L     A-9     There are no signs at the inaccessible toilet rooms.     50ap dispenser outside accessible toilet rooms.     703       Dom - Soap Dispenser     9L     A-16     Inches.     Towel dispenser outside of accessible reach range. Installed inches.     308.3, 604.7       Dom - Towel Dispenser     9L     A-25     Inches.     Towel dispenser outside of accessible reach range. Installed inches.     308.3, 604.7       Centerline of water closet is greater than 18 inches from the steep of water closet is greater than 18 inches from the steep of water closet is greater than 18 inches from the steep of water closet is greater than 18 inches from the steep of water closet is greater than 18 inches from the steep of water closet is greater than 18 inches from the steep of water closet is greater than 18 inches from the steep of water closet is greater than 18 inches from the steep of water closet is greater than 18 inches from the steep of water closet is greater than 18 inches from the steep of water closet is gre | Add self closing mechanism and side of the door.                                                                               | 6.2, 606.3                                | the side wall. Installed at 19 inches. The door is not self closing and needs pulls on both sides of the door.                                                       | A-24<br>A-25 | 7M<br>9L | Toilet Room - Water Closet Toilet Room - Stalls                                                                                                                                  |
| Room / Space     Priority     Key Note     Accessibility Deficiency     ADA Code Reference       Accessible Route     4H     S-2, S-9     Three accessibke parking spaces; 4 spaces required (82 parking spaces; 4 spaces required (82 parking signs not a correct height.     208.2, 502.6, 503.6, 703       Accessible Route     4H     A-7     The cross slope is steeper than 2% in the area of the van accessible parking aisle. Measured 7.5%     405.2       Accessible Route     7M     A-11     1/2".     The door threshold edge is higher than 1/4". Measured 404.2.5     404.2.5       Dom - Accessible Route     9L     A-9     directions to the accessible toilet rooms. Soap dispenser outside accessible toilet rooms.     703       Soap dispenser outside accessible reach range. Installed inches.     308.3, 604.7                                                                                                                                                                                                                                                                                                                                                                                                                                                                                                                                                                                                                                                                                                                                                                                                             | Relocate towel dispenser to pro                                                                                                | 3, 604.7                                  | Towel dispenser outside of accessible reach range. Installed higher than 48 inches above the floor. Installed at 49.5 inches.                                        | A-25         | 91       | Toilet Room - Towel Dispenser                                                                                                                                                    |
| Room / Space     Priority     Key Note     Accessibility Deficiency     ADA Code Reference       Three accessibke parking spaces; 4 spaces required [82]     208.2, 502.6, 503.6, 703       Accessible Route     4H     A-7     The cross slope is steeper than 2% in the area of the van accessible parking aisle. Measured 7.5%     405.2       Accessible Route     7M     A-11     The door threshold edge is higher than 1/4". Measured 1/2".     404.2.5       Doom - Accessible Route     9L     A-9     There are no signs at the inaccessible toilet rooms.     703                                                                                                                                                                                                                                                                                                                                                                                                                                                                                                                                                                                                                                                                                                                                                                                                                                                                                                                                                                                                                                                                        | Relocate soap dispenser to prop                                                                                                |                                           | Soap dispenser outside accessible reach range. Installed higher than 44 inches above the floor. Installed at 47.5 inches.                                            | A-16         | JE       | Toilet Room - Soap Dispenser                                                                                                                                                     |
| Room / Space     Priority     Key Note     Accessibility Deficiency     ADA Code Reference       Three accessibke parking spaces; 4 spaces required (82     Three accessibke parking spaces; 4 spaces required (82     208.2, 502.6, 503.6, 703       Accessible Route     4H     A-7     The cross slope is steeper than 2% in the area of the van accessible parking aisle. Measured 7.5%     495.2       Accessible Route     7M     A-11     The door threshold edge is higher than 1/4". Measured 404.2.5                                                                                                                                                                                                                                                                                                                                                                                                                                                                                                                                                                                                                                                                                                                                                                                                                                                                                                                                                                                                                                                                                                                                      | Add signs at the door of the inac oilet rooms.                                                                                 |                                           | There are no signs at the inaccessible toilet rooms that give directions to the accessible toilet rooms.                                                             | A-9          | 91       | Toilet Room - Accessible Route                                                                                                                                                   |
| Room / Space Priority Key Note Accessibility Deficiency ADA Code Reference Three accessibke parking spaces; 4 spaces required (82 4H S-2, S-9 parking spaces). Existing signs not a correct height. 208.2, 502.6, 503.6, 703  Accessible Route 4H A-7 accessible parking aisle. Measured 7.5%                                                                                                                                                                                                                                                                                                                                                                                                                                                                                                                                                                                                                                                                                                                                                                                                                                                                                                                                                                                                                                                                                                                                                                                                                                                                                                                                                       | Replace the door threshold.                                                                                                    |                                           | The door threshold edge is higher than $1/4^{\circ}$ . Measured $1/2^{\circ}$ .                                                                                      | A-11         | 7M       | Interior Accessible Route                                                                                                                                                        |
| Room / Space Priority Key Note Accessibility Deficiency ADA Code Reference Provide one a  Three accessibke parking spaces; 4 spaces required (82 Provide one a  4H S-2, S-9 parking spaces). Existing signs not a correct height. 208.2, 502.6, 503.6, 703 Existing signs the ground.                                                                                                                                                                                                                                                                                                                                                                                                                                                                                                                                                                                                                                                                                                                                                                                                                                                                                                                                                                                                                                                                                                                                                                                                                                                                                                                                                               | Repave the accessible route at the accessible aisle.                                                                           |                                           | The cross slope is steeper than 2% in the area of the van accessible parking aisle. Measured 7.5%                                                                    | A-7          | 4Н       | Exterior Accessible Route                                                                                                                                                        |
| Priority Key Note Accessibility Deficiency ADA Code Reference                                                                                                                                                                                                                                                                                                                                                                                                                                                                                                                                                                                                                                                                                                                                                                                                                                                                                                                                                                                                                                                                                                                                                                                                                                                                                                                                                                                                                                                                                                                                                                                       | Provide one additional accessible s<br>existing signs need to be placed at<br>the ground.                                      |                                           | Three accessibke parking spaces; 4 spaces required (82 parking spaces). Existing signs not a correct height.                                                         |              | 4Н       | Parking                                                                                                                                                                          |
|                                                                                                                                                                                                                                                                                                                                                                                                                                                                                                                                                                                                                                                                                                                                                                                                                                                                                                                                                                                                                                                                                                                                                                                                                                                                                                                                                                                                                                                                                                                                                                                                                                                     | Recommendation                                                                                                                 | ADA Code Reference                        | Accessibility Deficiency                                                                                                                                             | Key Note     | Priority | Room / Space                                                                                                                                                                     |
|                                                                                                                                                                                                                                                                                                                                                                                                                                                                                                                                                                                                                                                                                                                                                                                                                                                                                                                                                                                                                                                                                                                                                                                                                                                                                                                                                                                                                                                                                                                                                                                                                                                     |                                                                                                                                |                                           |                                                                                                                                                                      |              | 0        |                                                                                                                                                                                  |
|                                                                                                                                                                                                                                                                                                                                                                                                                                                                                                                                                                                                                                                                                                                                                                                                                                                                                                                                                                                                                                                                                                                                                                                                                                                                                                                                                                                                                                                                                                                                                                                                                                                     |                                                                                                                                |                                           |                                                                                                                                                                      |              |          | Buildings / Facilities                                                                                                                                                           |
| Buildings / Facilities                                                                                                                                                                                                                                                                                                                                                                                                                                                                                                                                                                                                                                                                                                                                                                                                                                                                                                                                                                                                                                                                                                                                                                                                                                                                                                                                                                                                                                                                                                                                                                                                                              |                                                                                                                                |                                           |                                                                                                                                                                      |              |          | Accessibility Assessment                                                                                                                                                         |
| Accessibility Assessment  Buildings / Facilities                                                                                                                                                                                                                                                                                                                                                                                                                                                                                                                                                                                                                                                                                                                                                                                                                                                                                                                                                                                                                                                                                                                                                                                                                                                                                                                                                                                                                                                                                                                                                                                                    |                                                                                                                                |                                           |                                                                                                                                                                      |              |          | Washington County Government                                                                                                                                                     |

Men's Toilet Room Sinks

Men's Toilet Room Accessible Stall

Women's Toilet Room Sink / Route

Women's Toilet Room Accessible Stall