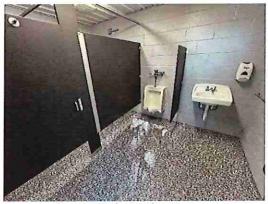

# Washington County Administrative Annex

747 Northern Avenue Hagerstown, MD 21742

| ADA Code Reference ed (82 208.2,502.6,503.6,703 the van 405.2 asured 404.2.5 s that give 703 rt.47.5 g. Installed tt.49.5 308.3, 604.7 hes from 306, 606.2, 606.3 oth sides of 604.8.1.1                                                                                                                                                                                                                                                                                                                                                                                                                                                                                                                                                                                                                                                                                                                                                                                                                                                                                                                                                                                                                                                                                                                                                                                                                                                                                                                                                                                                                                                            | Replace the fire alarm systems to have both flashing lights and audible signals. Provide accessible height and length counter. | 702 Repla<br>flashi<br>904.4, 904.5 Provi | Some of fire alarm systems do not have both flashing lights and audible signals.  Non-accessible counter installed higher than 36 inches.  Installed at 43.5 inches. | E-2          | M M3     | Toilet Room - Accessible Route Soap Dispensers and Hand Dryers Water Closets Toilet Compartment (Stalls) Fire Alarm Systems Front Lobby Main Entrance Corridor Toilet Room Signs |
|-----------------------------------------------------------------------------------------------------------------------------------------------------------------------------------------------------------------------------------------------------------------------------------------------------------------------------------------------------------------------------------------------------------------------------------------------------------------------------------------------------------------------------------------------------------------------------------------------------------------------------------------------------------------------------------------------------------------------------------------------------------------------------------------------------------------------------------------------------------------------------------------------------------------------------------------------------------------------------------------------------------------------------------------------------------------------------------------------------------------------------------------------------------------------------------------------------------------------------------------------------------------------------------------------------------------------------------------------------------------------------------------------------------------------------------------------------------------------------------------------------------------------------------------------------------------------------------------------------------------------------------------------------|--------------------------------------------------------------------------------------------------------------------------------|-------------------------------------------|----------------------------------------------------------------------------------------------------------------------------------------------------------------------|--------------|----------|----------------------------------------------------------------------------------------------------------------------------------------------------------------------------------|
| Room / Space         Priority         Key Note         Accessibility Deficiency         ADA Code Reference           Three accessible parking spaces, 4 spaces required (82 at 2)         208.2, 502.6, 503.6, 703           Accessible Route         4H         S-2, S-9         parking spaces). Existing signs not a correct height.         208.2, 502.6, 503.6, 703           Accessible Route         4H         A-7         The cross slope is steeper than 2% in the area of the van accessible parking asile. Measured 7.5%         405.2           Doom - Accessible Route         9L         A-9         There are no signs at the inaccessible toilet rooms.         404.2.5           Doom - Soap Dispenser         9L         A-16         Inches.         Towel dispenser outside accessible reach range. Installed higher than 44 inches above the floor. Installed at 47.5         308.3, 604.7           Doom - Towel Dispenser         9L         A-25         Inches.         Centerline of water closet is greater than 18 inches from the side wall. Installed at 19 inches.         308.3, 604.7           Doom - Water Closet         9L         A-25         The door is not self closing and needs pulls on both sides of the door.         506.3           Doom - Water Closet         9L         A-25         The door is not self closing and needs pulls on both sides of the door.         506.8.1.1                                                                                                                                                                                                                 |                                                                                                                                |                                           |                                                                                                                                                                      |              |          | Soap Dispensers and Hand Dryers Water Closets Toilet Compartment (Stalls)                                                                                                        |
| Room/Space         Priority         Key Note         Accessibility Deficiency         ADA Code Reference           Accessible Route         4H         5-2, 5-9         Three accessibke parking spaces; 4 spaces required (82         208.2, 502.6, 503.6, 703           Accessible Route         4H         A-7         The cross slope is steeper than 2% in the area of the van accessible Route         4D5.2           Accessible Route         7M         A-11         1/2".         The door threshold edge is higher than 1/4". Measured 7.5%         404.2.5           Accessible Route         9L         A-9         There are no signs at the inaccessible toilet rooms.         703           Soap dispenser outside accessible toilet rooms.         Soap dispenser outside accessible reach range. Installed higher than 44 inches above the floor. Installed at 47.5         308.3, 604.7           Doom - Towel Dispenser         9L         A-25         Inches.         308.3, 604.7           Doom - Water Closet         7M         A-24         Centerline of water closet is greater than 18 inches from the side wall. Installed at 19 inches.         306, 606.2, 606.3           Doom - Stalls         9L         A-25         The door is not self closing and needs pulls on both sides of the door.         604.8.1.1                                                                                                                                                                                                                                                                                                 |                                                                                                                                |                                           | Public Men's Toilet Room                                                                                                                                             |              |          | Toilet Room - Accessible Route                                                                                                                                                   |
| Room/Space     Priority     Key Note     Accessibility Deficiency     ADA Code Reference       Three accessibke parking spaces; 4 spaces required (82     4H     5-2, 5-9     Three accessibke parking spaces; 4 spaces required (82     208.2, 502.6, 503.6, 703       Accessible Route     4H     A-7     The cross slope is steeper than 2% in the area of the van accessible parking aisle. Measured 7.5%     405.2       Accessible Route     7M     A-11     1/2".     Three are no signs at the inaccessible toilet rooms.     404.2.5       Dom - Accessible Route     9L     A-9     There are no signs at the inaccessible toilet rooms.     50ap dispenser outside accessible toilet rooms.     703       Dom - Soap Dispenser     9L     A-16     Inches.     Towel dispenser outside of accessible reach range. Installed inches.     308.3, 604.7       Dom - Towel Dispenser     9L     A-25     Inches.     Towel dispenser outside of accessible reach range. Installed inches.     308.3, 604.7       Centerline of water closet is greater than 18 inches from the steep of water closet is greater than 18 inches from the steep of water closet is greater than 18 inches from the steep of water closet is greater than 18 inches from the steep of water closet is greater than 18 inches from the steep of water closet is greater than 18 inches from the steep of water closet is greater than 18 inches from the steep of water closet is greater than 18 inches from the steep of water closet is greater than 18 inches from the steep of water closet is greater than 18 inches from the steep of water closet is gre | Add self closing mechanism and side of the door.                                                                               | 6.2, 606.3                                | the side wall. Installed at 19 inches. The door is not self closing and needs pulls on both sides of the door.                                                       | A-24<br>A-25 | 7M<br>9L | Toilet Room - Water Closet Toilet Room - Stalls                                                                                                                                  |
| Room / Space     Priority     Key Note     Accessibility Deficiency     ADA Code Reference       Accessible Route     4H     S-2, S-9     Three accessibke parking spaces; 4 spaces required (82 parking spaces; 4 spaces required (82 parking signs not a correct height.     208.2, 502.6, 503.6, 703       Accessible Route     4H     A-7     The cross slope is steeper than 2% in the area of the van accessible parking aisle. Measured 7.5%     405.2       Accessible Route     7M     A-11     1/2".     The door threshold edge is higher than 1/4". Measured 404.2.5     404.2.5       Dom - Accessible Route     9L     A-9     directions to the accessible toilet rooms. Soap dispenser outside accessible toilet rooms.     703       Soap dispenser outside accessible reach range. Installed inches.     308.3, 604.7                                                                                                                                                                                                                                                                                                                                                                                                                                                                                                                                                                                                                                                                                                                                                                                                             | Relocate towel dispenser to pro                                                                                                | 3, 604.7                                  | Towel dispenser outside of accessible reach range. Installed higher than 48 inches above the floor. Installed at 49.5 inches.                                        | A-25         | 91       | Toilet Room - Towel Dispenser                                                                                                                                                    |
| Room / Space     Priority     Key Note     Accessibility Deficiency     ADA Code Reference       Three accessibke parking spaces; 4 spaces required [82]     208.2, 502.6, 503.6, 703       Accessible Route     4H     A-7     The cross slope is steeper than 2% in the area of the van accessible parking aisle. Measured 7.5%     405.2       Accessible Route     7M     A-11     The door threshold edge is higher than 1/4". Measured 1/2".     404.2.5       Doom - Accessible Route     9L     A-9     There are no signs at the inaccessible toilet rooms.     703                                                                                                                                                                                                                                                                                                                                                                                                                                                                                                                                                                                                                                                                                                                                                                                                                                                                                                                                                                                                                                                                        | Relocate soap dispenser to prop                                                                                                |                                           | Soap dispenser outside accessible reach range. Installed higher than 44 inches above the floor. Installed at 47.5 inches.                                            | A-16         | JE       | Toilet Room - Soap Dispenser                                                                                                                                                     |
| Room / Space     Priority     Key Note     Accessibility Deficiency     ADA Code Reference       Three accessibke parking spaces; 4 spaces required (82     Three accessibke parking spaces; 4 spaces required (82     208.2, 502.6, 503.6, 703       Accessible Route     4H     A-7     The cross slope is steeper than 2% in the area of the van accessible parking aisle. Measured 7.5%     495.2       Accessible Route     7M     A-11     The door threshold edge is higher than 1/4". Measured 404.2.5                                                                                                                                                                                                                                                                                                                                                                                                                                                                                                                                                                                                                                                                                                                                                                                                                                                                                                                                                                                                                                                                                                                                      | Add signs at the door of the inac oilet rooms.                                                                                 |                                           | There are no signs at the inaccessible toilet rooms that give directions to the accessible toilet rooms.                                                             | A-9          | 91       | Toilet Room - Accessible Route                                                                                                                                                   |
| Room / Space Priority Key Note Accessibility Deficiency ADA Code Reference Three accessibke parking spaces; 4 spaces required (82 4H S-2, S-9 parking spaces). Existing signs not a correct height. 208.2, 502.6, 503.6, 703  Accessible Route 4H A-7 accessible parking aisle. Measured 7.5%                                                                                                                                                                                                                                                                                                                                                                                                                                                                                                                                                                                                                                                                                                                                                                                                                                                                                                                                                                                                                                                                                                                                                                                                                                                                                                                                                       | Replace the door threshold.                                                                                                    |                                           | The door threshold edge is higher than $1/4^{\circ}$ . Measured $1/2^{\circ}$ .                                                                                      | A-11         | 7M       | Interior Accessible Route                                                                                                                                                        |
| Room / Space Priority Key Note Accessibility Deficiency ADA Code Reference Provide one a  Three accessibke parking spaces; 4 spaces required (82 Provide one a  4H S-2, S-9 parking spaces). Existing signs not a correct height. 208.2, 502.6, 503.6, 703 Existing signs the ground.                                                                                                                                                                                                                                                                                                                                                                                                                                                                                                                                                                                                                                                                                                                                                                                                                                                                                                                                                                                                                                                                                                                                                                                                                                                                                                                                                               | Repave the accessible route at the accessible aisle.                                                                           |                                           | The cross slope is steeper than 2% in the area of the van accessible parking aisle. Measured 7.5%                                                                    | A-7          | 4Н       | Exterior Accessible Route                                                                                                                                                        |
| Priority Key Note Accessibility Deficiency ADA Code Reference                                                                                                                                                                                                                                                                                                                                                                                                                                                                                                                                                                                                                                                                                                                                                                                                                                                                                                                                                                                                                                                                                                                                                                                                                                                                                                                                                                                                                                                                                                                                                                                       | Provide one additional accessible s<br>existing signs need to be placed at<br>the ground.                                      |                                           | Three accessibke parking spaces; 4 spaces required (82 parking spaces). Existing signs not a correct height.                                                         |              | 4Н       | Parking                                                                                                                                                                          |
|                                                                                                                                                                                                                                                                                                                                                                                                                                                                                                                                                                                                                                                                                                                                                                                                                                                                                                                                                                                                                                                                                                                                                                                                                                                                                                                                                                                                                                                                                                                                                                                                                                                     | Recommendation                                                                                                                 | ADA Code Reference                        | Accessibility Deficiency                                                                                                                                             | Key Note     | Priority | Room / Space                                                                                                                                                                     |
|                                                                                                                                                                                                                                                                                                                                                                                                                                                                                                                                                                                                                                                                                                                                                                                                                                                                                                                                                                                                                                                                                                                                                                                                                                                                                                                                                                                                                                                                                                                                                                                                                                                     |                                                                                                                                |                                           |                                                                                                                                                                      |              | 0        |                                                                                                                                                                                  |
|                                                                                                                                                                                                                                                                                                                                                                                                                                                                                                                                                                                                                                                                                                                                                                                                                                                                                                                                                                                                                                                                                                                                                                                                                                                                                                                                                                                                                                                                                                                                                                                                                                                     |                                                                                                                                |                                           |                                                                                                                                                                      |              |          | Buildings / Facilities                                                                                                                                                           |
| Buildings / Facilities                                                                                                                                                                                                                                                                                                                                                                                                                                                                                                                                                                                                                                                                                                                                                                                                                                                                                                                                                                                                                                                                                                                                                                                                                                                                                                                                                                                                                                                                                                                                                                                                                              |                                                                                                                                |                                           |                                                                                                                                                                      |              |          | Accessibility Assessment                                                                                                                                                         |
| Accessibility Assessment  Buildings / Facilities                                                                                                                                                                                                                                                                                                                                                                                                                                                                                                                                                                                                                                                                                                                                                                                                                                                                                                                                                                                                                                                                                                                                                                                                                                                                                                                                                                                                                                                                                                                                                                                                    |                                                                                                                                |                                           |                                                                                                                                                                      |              |          | Washington County Government                                                                                                                                                     |