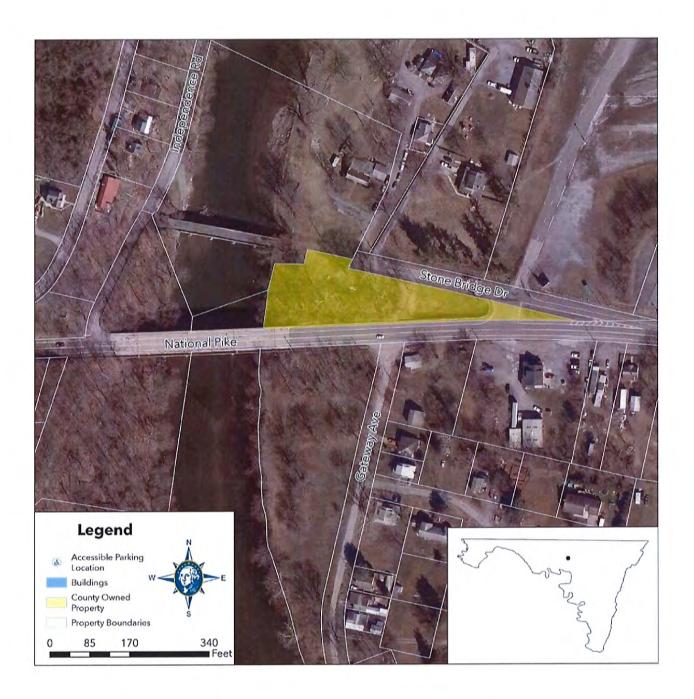

A map showing the location of all buildings, parks, and facilities may be found in Appendix C.