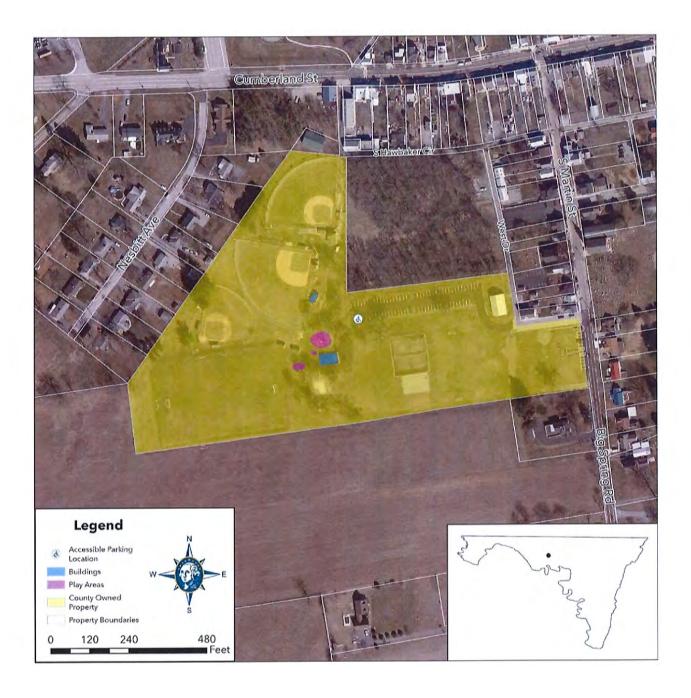

A map showing the location of all buildings, parks, and facilities may be found in Appendix C.