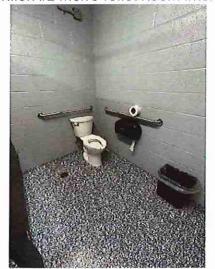

# Washington County Administrative Annex

747 Northern Avenue Hagerstown, MD 21742

| ADA Code Reference ed (82 208.2,502.6,503.6,703 the van 405.2 asured 404.2.5 s that give 703 rt.47.5 g. Installed tt.49.5 308.3, 604.7 hes from 306, 606.2, 606.3 oth sides of 604.8.1.1                                                                                                                                                                                                                                                                                                                                                                                                                                                                                                                                                                                                                                                                                                                                                                                                                                                                                                                                                                                                                                                                                                                                                                                                                                                                                                                                                                                                                                                            | Replace the fire alarm systems to have both flashing lights and audible signals. Provide accessible height and length counter. | 702 Repla<br>flashi<br>904.4, 904.5 Provi | Some of fire alarm systems do not have both flashing lights and audible signals.  Non-accessible counter installed higher than 36 inches.  Installed at 43.5 inches. | E-2          | M M3     | Toilet Room - Accessible Route Soap Dispensers and Hand Dryers Water Closets Toilet Compartment (Stalls) Fire Alarm Systems Front Lobby Main Entrance Corridor Toilet Room Signs |
|-----------------------------------------------------------------------------------------------------------------------------------------------------------------------------------------------------------------------------------------------------------------------------------------------------------------------------------------------------------------------------------------------------------------------------------------------------------------------------------------------------------------------------------------------------------------------------------------------------------------------------------------------------------------------------------------------------------------------------------------------------------------------------------------------------------------------------------------------------------------------------------------------------------------------------------------------------------------------------------------------------------------------------------------------------------------------------------------------------------------------------------------------------------------------------------------------------------------------------------------------------------------------------------------------------------------------------------------------------------------------------------------------------------------------------------------------------------------------------------------------------------------------------------------------------------------------------------------------------------------------------------------------------|--------------------------------------------------------------------------------------------------------------------------------|-------------------------------------------|----------------------------------------------------------------------------------------------------------------------------------------------------------------------|--------------|----------|----------------------------------------------------------------------------------------------------------------------------------------------------------------------------------|
| Room / Space         Priority         Key Note         Accessibility Deficiency         ADA Code Reference           Three accessible parking spaces, 4 spaces required (82 at 2)         208.2, 502.6, 503.6, 703           Accessible Route         4H         S-2, S-9         parking spaces). Existing signs not a correct height.         208.2, 502.6, 503.6, 703           Accessible Route         4H         A-7         The cross slope is steeper than 2% in the area of the van accessible parking asile. Measured 7.5%         405.2           Doom - Accessible Route         9L         A-9         There are no signs at the inaccessible toilet rooms.         404.2.5           Doom - Soap Dispenser         9L         A-16         Inches.         Towel dispenser outside accessible reach range. Installed higher than 44 inches above the floor. Installed at 47.5         308.3, 604.7           Doom - Towel Dispenser         9L         A-25         Inches.         Centerline of water closet is greater than 18 inches from the side wall. Installed at 19 inches.         308.3, 604.7           Doom - Water Closet         9L         A-25         The door is not self closing and needs pulls on both sides of the door.         506.3           Doom - Water Closet         9L         A-25         The door is not self closing and needs pulls on both sides of the door.         506.8.1.1                                                                                                                                                                                                                 |                                                                                                                                |                                           |                                                                                                                                                                      |              |          | Soap Dispensers and Hand Dryers Water Closets Toilet Compartment (Stalls)                                                                                                        |
| Room/Space         Priority         Key Note         Accessibility Deficiency         ADA Code Reference           Accessible Route         4H         5-2, 5-9         Three accessibke parking spaces; 4 spaces required (82         208.2, 502.6, 503.6, 703           Accessible Route         4H         A-7         The cross slope is steeper than 2% in the area of the van accessible Route         4D5.2           Accessible Route         7M         A-11         1/2".         The door threshold edge is higher than 1/4". Measured 7.5%         404.2.5           Accessible Route         9L         A-9         There are no signs at the inaccessible toilet rooms.         703           Soap dispenser outside accessible toilet rooms.         Soap dispenser outside accessible reach range. Installed higher than 44 inches above the floor. Installed at 47.5         308.3, 604.7           Doom - Towel Dispenser         9L         A-25         Inches.         308.3, 604.7           Doom - Water Closet         7M         A-24         Centerline of water closet is greater than 18 inches from the side wall. Installed at 19 inches.         306, 606.2, 606.3           Doom - Stalls         9L         A-25         The door is not self closing and needs pulls on both sides of the door.         604.8.1.1                                                                                                                                                                                                                                                                                                 |                                                                                                                                |                                           | Public Men's Toilet Room                                                                                                                                             |              |          | Toilet Room - Accessible Route                                                                                                                                                   |
| Room/Space     Priority     Key Note     Accessibility Deficiency     ADA Code Reference       Three accessibke parking spaces; 4 spaces required (82     4H     5-2, 5-9     Three accessibke parking spaces; 4 spaces required (82     208.2, 502.6, 503.6, 703       Accessible Route     4H     A-7     The cross slope is steeper than 2% in the area of the van accessible parking aisle. Measured 7.5%     405.2       Accessible Route     7M     A-11     1/2".     Three are no signs at the inaccessible toilet rooms.     404.2.5       Dom - Accessible Route     9L     A-9     There are no signs at the inaccessible toilet rooms.     50ap dispenser outside accessible toilet rooms.     703       Dom - Soap Dispenser     9L     A-16     Inches.     Towel dispenser outside of accessible reach range. Installed inches.     308.3, 604.7       Dom - Towel Dispenser     9L     A-25     Inches.     Towel dispenser outside of accessible reach range. Installed inches.     308.3, 604.7       Centerline of water closet is greater than 18 inches from the steep of water closet is greater than 18 inches from the steep of water closet is greater than 18 inches from the steep of water closet is greater than 18 inches from the steep of water closet is greater than 18 inches from the steep of water closet is greater than 18 inches from the steep of water closet is greater than 18 inches from the steep of water closet is greater than 18 inches from the steep of water closet is greater than 18 inches from the steep of water closet is greater than 18 inches from the steep of water closet is gre | Add self closing mechanism and side of the door.                                                                               | 6.2, 606.3                                | the side wall. Installed at 19 inches. The door is not self closing and needs pulls on both sides of the door.                                                       | A-24<br>A-25 | 7M<br>9L | Toilet Room - Water Closet Toilet Room - Stalls                                                                                                                                  |
| Room / Space     Priority     Key Note     Accessibility Deficiency     ADA Code Reference       Accessible Route     4H     S-2, S-9     Three accessibke parking spaces; 4 spaces required (82 parking spaces; 4 spaces required (82 parking signs not a correct height.     208.2, 502.6, 503.6, 703       Accessible Route     4H     A-7     The cross slope is steeper than 2% in the area of the van accessible parking aisle. Measured 7.5%     405.2       Accessible Route     7M     A-11     1/2".     The door threshold edge is higher than 1/4". Measured 404.2.5     404.2.5       Dom - Accessible Route     9L     A-9     directions to the accessible toilet rooms. Soap dispenser outside accessible toilet rooms.     703       Soap dispenser outside accessible reach range. Installed inches.     308.3, 604.7                                                                                                                                                                                                                                                                                                                                                                                                                                                                                                                                                                                                                                                                                                                                                                                                             | Relocate towel dispenser to pro                                                                                                | 3, 604.7                                  | Towel dispenser outside of accessible reach range. Installed higher than 48 inches above the floor. Installed at 49.5 inches.                                        | A-25         | 91       | Toilet Room - Towel Dispenser                                                                                                                                                    |
| Room / Space     Priority     Key Note     Accessibility Deficiency     ADA Code Reference       Three accessibke parking spaces; 4 spaces required [82]     208.2, 502.6, 503.6, 703       Accessible Route     4H     A-7     The cross slope is steeper than 2% in the area of the van accessible parking aisle. Measured 7.5%     405.2       Accessible Route     7M     A-11     The door threshold edge is higher than 1/4". Measured 1/2".     404.2.5       Doom - Accessible Route     9L     A-9     There are no signs at the inaccessible toilet rooms.     703                                                                                                                                                                                                                                                                                                                                                                                                                                                                                                                                                                                                                                                                                                                                                                                                                                                                                                                                                                                                                                                                        | Relocate soap dispenser to prop                                                                                                |                                           | Soap dispenser outside accessible reach range. Installed higher than 44 inches above the floor. Installed at 47.5 inches.                                            | A-16         | JE       | Toilet Room - Soap Dispenser                                                                                                                                                     |
| Room / Space     Priority     Key Note     Accessibility Deficiency     ADA Code Reference       Three accessibke parking spaces; 4 spaces required (82     Three accessibke parking spaces; 4 spaces required (82     208.2, 502.6, 503.6, 703       Accessible Route     4H     A-7     The cross slope is steeper than 2% in the area of the van accessible parking aisle. Measured 7.5%     495.2       Accessible Route     7M     A-11     The door threshold edge is higher than 1/4". Measured 404.2.5                                                                                                                                                                                                                                                                                                                                                                                                                                                                                                                                                                                                                                                                                                                                                                                                                                                                                                                                                                                                                                                                                                                                      | Add signs at the door of the inac oilet rooms.                                                                                 |                                           | There are no signs at the inaccessible toilet rooms that give directions to the accessible toilet rooms.                                                             | A-9          | 91       | Toilet Room - Accessible Route                                                                                                                                                   |
| Room / Space Priority Key Note Accessibility Deficiency ADA Code Reference Three accessibke parking spaces; 4 spaces required (82 4H S-2, S-9 parking spaces). Existing signs not a correct height. 208.2, 502.6, 503.6, 703  Accessible Route 4H A-7 accessible parking aisle. Measured 7.5%                                                                                                                                                                                                                                                                                                                                                                                                                                                                                                                                                                                                                                                                                                                                                                                                                                                                                                                                                                                                                                                                                                                                                                                                                                                                                                                                                       | Replace the door threshold.                                                                                                    |                                           | The door threshold edge is higher than $1/4^{\circ}$ . Measured $1/2^{\circ}$ .                                                                                      | A-11         | 7M       | Interior Accessible Route                                                                                                                                                        |
| Room / Space Priority Key Note Accessibility Deficiency ADA Code Reference Provide one a  Three accessibke parking spaces; 4 spaces required (82 Provide one a  4H S-2, S-9 parking spaces). Existing signs not a correct height. 208.2, 502.6, 503.6, 703 Existing signs the ground.                                                                                                                                                                                                                                                                                                                                                                                                                                                                                                                                                                                                                                                                                                                                                                                                                                                                                                                                                                                                                                                                                                                                                                                                                                                                                                                                                               | Repave the accessible route at the accessible aisle.                                                                           |                                           | The cross slope is steeper than 2% in the area of the van accessible parking aisle. Measured 7.5%                                                                    | A-7          | 4Н       | Exterior Accessible Route                                                                                                                                                        |
| Priority Key Note Accessibility Deficiency ADA Code Reference                                                                                                                                                                                                                                                                                                                                                                                                                                                                                                                                                                                                                                                                                                                                                                                                                                                                                                                                                                                                                                                                                                                                                                                                                                                                                                                                                                                                                                                                                                                                                                                       | Provide one additional accessible s<br>existing signs need to be placed at<br>the ground.                                      |                                           | Three accessibke parking spaces; 4 spaces required (82 parking spaces). Existing signs not a correct height.                                                         |              | 4Н       | Parking                                                                                                                                                                          |
|                                                                                                                                                                                                                                                                                                                                                                                                                                                                                                                                                                                                                                                                                                                                                                                                                                                                                                                                                                                                                                                                                                                                                                                                                                                                                                                                                                                                                                                                                                                                                                                                                                                     | Recommendation                                                                                                                 | ADA Code Reference                        | Accessibility Deficiency                                                                                                                                             | Key Note     | Priority | Room / Space                                                                                                                                                                     |
|                                                                                                                                                                                                                                                                                                                                                                                                                                                                                                                                                                                                                                                                                                                                                                                                                                                                                                                                                                                                                                                                                                                                                                                                                                                                                                                                                                                                                                                                                                                                                                                                                                                     |                                                                                                                                |                                           |                                                                                                                                                                      |              | 0        |                                                                                                                                                                                  |
|                                                                                                                                                                                                                                                                                                                                                                                                                                                                                                                                                                                                                                                                                                                                                                                                                                                                                                                                                                                                                                                                                                                                                                                                                                                                                                                                                                                                                                                                                                                                                                                                                                                     |                                                                                                                                |                                           |                                                                                                                                                                      |              |          | Buildings / Facilities                                                                                                                                                           |
| Buildings / Facilities                                                                                                                                                                                                                                                                                                                                                                                                                                                                                                                                                                                                                                                                                                                                                                                                                                                                                                                                                                                                                                                                                                                                                                                                                                                                                                                                                                                                                                                                                                                                                                                                                              |                                                                                                                                |                                           |                                                                                                                                                                      |              |          | Accessibility Assessment                                                                                                                                                         |
| Accessibility Assessment  Buildings / Facilities                                                                                                                                                                                                                                                                                                                                                                                                                                                                                                                                                                                                                                                                                                                                                                                                                                                                                                                                                                                                                                                                                                                                                                                                                                                                                                                                                                                                                                                                                                                                                                                                    |                                                                                                                                |                                           |                                                                                                                                                                      |              |          | Washington County Government                                                                                                                                                     |

Men's Toilet Room Sinks

Men's Toilet Room Accessible Stall

Women's Toilet Room Sink / Route

Women's Toilet Room Accessible Stall