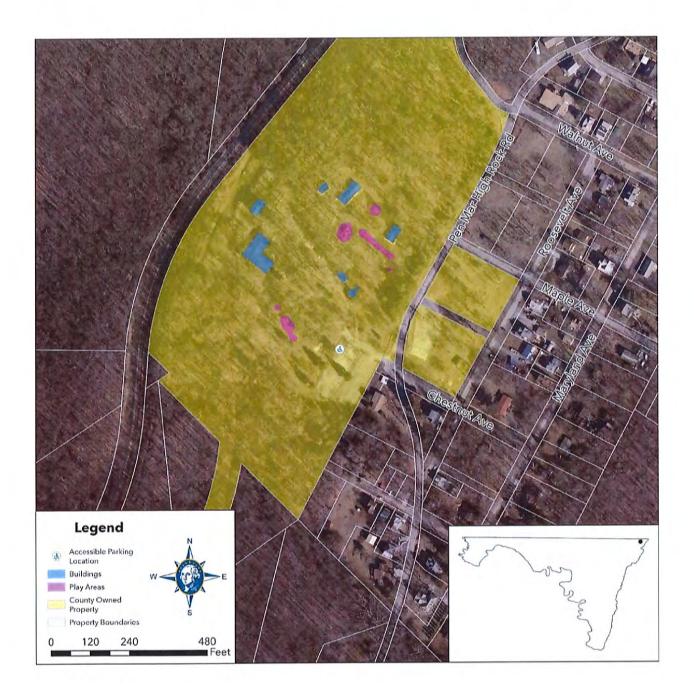

A map showing the location of all buildings, parks, and facilities may be found in Appendix C.