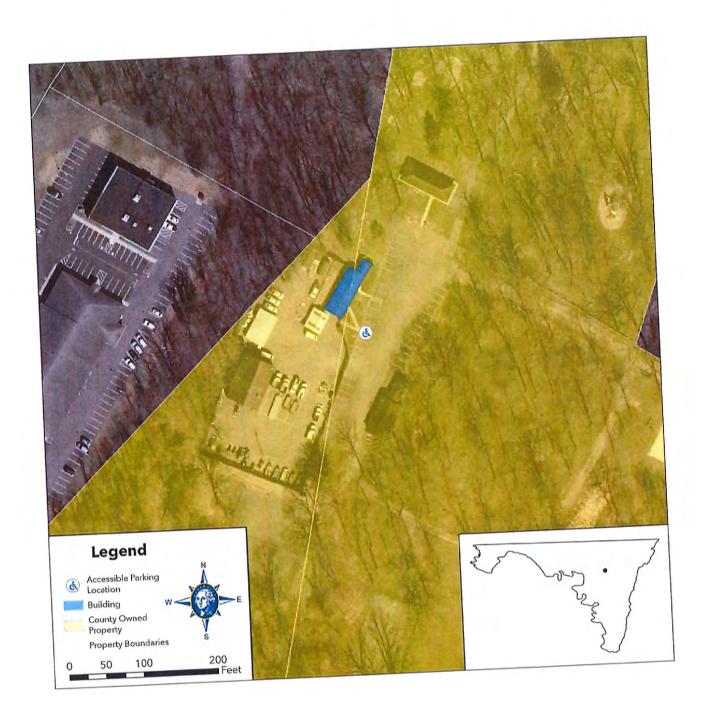

## ADMINISTRATIVE ANNEX 747 NORTHERN AVENUE

# Washington County Administrative Annex

747 Northern Avenue Hagerstown, MD 21742

| ADA Code Reference ed (82 208.2,502.6,503.6,703 the van 405.2 asured 404.2.5 s that give 703 rt.47.5 g. Installed tt.49.5 308.3, 604.7 hes from 306, 606.2, 606.3 oth sides of 604.8.1.1                                                                                                                                                                                                                                                                                                                                                                                                                                                                                                                                                                                                                                                                                                                                                                                                                                                                                                                                                                                                                                                                                                                                                                                                                                                                                                                                                                                                                                                            | Replace the fire alarm systems to have both flashing lights and audible signals. Provide accessible height and length counter. | 702 Repla<br>flashi<br>904.4, 904.5 Provi | Some of fire alarm systems do not have both flashing lights and audible signals.  Non-accessible counter installed higher than 36 inches.  Installed at 43.5 inches. | E-2          | M M3     | Toilet Room - Accessible Route Soap Dispensers and Hand Dryers Water Closets Toilet Compartment (Stalls) Fire Alarm Systems Front Lobby Main Entrance Corridor Toilet Room Signs |
|-----------------------------------------------------------------------------------------------------------------------------------------------------------------------------------------------------------------------------------------------------------------------------------------------------------------------------------------------------------------------------------------------------------------------------------------------------------------------------------------------------------------------------------------------------------------------------------------------------------------------------------------------------------------------------------------------------------------------------------------------------------------------------------------------------------------------------------------------------------------------------------------------------------------------------------------------------------------------------------------------------------------------------------------------------------------------------------------------------------------------------------------------------------------------------------------------------------------------------------------------------------------------------------------------------------------------------------------------------------------------------------------------------------------------------------------------------------------------------------------------------------------------------------------------------------------------------------------------------------------------------------------------------|--------------------------------------------------------------------------------------------------------------------------------|-------------------------------------------|----------------------------------------------------------------------------------------------------------------------------------------------------------------------|--------------|----------|----------------------------------------------------------------------------------------------------------------------------------------------------------------------------------|
| Room / Space         Priority         Key Note         Accessibility Deficiency         ADA Code Reference           Three accessible parking spaces, 4 spaces required (82 at 2)         208.2, 502.6, 503.6, 703           Accessible Route         4H         S-2, S-9         parking spaces). Existing signs not a correct height.         208.2, 502.6, 503.6, 703           Accessible Route         4H         A-7         The cross slope is steeper than 2% in the area of the van accessible parking asile. Measured 7.5%         405.2           Doom - Accessible Route         9L         A-9         There are no signs at the inaccessible toilet rooms.         404.2.5           Doom - Soap Dispenser         9L         A-16         Inches.         Towel dispenser outside accessible reach range. Installed higher than 44 inches above the floor. Installed at 47.5         308.3, 604.7           Doom - Towel Dispenser         9L         A-25         Inches.         Centerline of water closet is greater than 18 inches from the side wall. Installed at 19 inches.         308.3, 604.7           Doom - Water Closet         9L         A-25         The door is not self closing and needs pulls on both sides of the door.         506.3           Doom - Water Closet         9L         A-25         The door is not self closing and needs pulls on both sides of the door.         506.8.1.1                                                                                                                                                                                                                 |                                                                                                                                |                                           |                                                                                                                                                                      |              |          | Soap Dispensers and Hand Dryers Water Closets Toilet Compartment (Stalls)                                                                                                        |
| Room/Space         Priority         Key Note         Accessibility Deficiency         ADA Code Reference           Accessible Route         4H         5-2, 5-9         Three accessibke parking spaces; 4 spaces required (82         208.2, 502.6, 503.6, 703           Accessible Route         4H         A-7         The cross slope is steeper than 2% in the area of the van accessible Route         4D5.2           Accessible Route         7M         A-11         1/2".         The door threshold edge is higher than 1/4". Measured 7.5%         404.2.5           Accessible Route         9L         A-9         There are no signs at the inaccessible toilet rooms.         703           Soap dispenser outside accessible toilet rooms.         Soap dispenser outside accessible reach range. Installed higher than 44 inches above the floor. Installed at 47.5         308.3, 604.7           Doom - Towel Dispenser         9L         A-25         Inches.         308.3, 604.7           Doom - Water Closet         7M         A-24         Centerline of water closet is greater than 18 inches from the side wall. Installed at 19 inches.         306, 606.2, 606.3           Doom - Stalls         9L         A-25         The door is not self closing and needs pulls on both sides of the door.         604.8.1.1                                                                                                                                                                                                                                                                                                 |                                                                                                                                |                                           | Public Men's Toilet Room                                                                                                                                             |              |          | Toilet Room - Accessible Route                                                                                                                                                   |
| Room/Space     Priority     Key Note     Accessibility Deficiency     ADA Code Reference       Three accessibke parking spaces; 4 spaces required (82     4H     5-2, 5-9     Three accessibke parking spaces; 4 spaces required (82     208.2, 502.6, 503.6, 703       Accessible Route     4H     A-7     The cross slope is steeper than 2% in the area of the van accessible parking aisle. Measured 7.5%     405.2       Accessible Route     7M     A-11     1/2".     Three are no signs at the inaccessible toilet rooms.     404.2.5       Dom - Accessible Route     9L     A-9     There are no signs at the inaccessible toilet rooms.     50ap dispenser outside accessible toilet rooms.     703       Dom - Soap Dispenser     9L     A-16     Inches.     Towel dispenser outside of accessible reach range. Installed inches.     308.3, 604.7       Dom - Towel Dispenser     9L     A-25     Inches.     Towel dispenser outside of accessible reach range. Installed inches.     308.3, 604.7       Centerline of water closet is greater than 18 inches from the steep of water closet is greater than 18 inches from the steep of water closet is greater than 18 inches from the steep of water closet is greater than 18 inches from the steep of water closet is greater than 18 inches from the steep of water closet is greater than 18 inches from the steep of water closet is greater than 18 inches from the steep of water closet is greater than 18 inches from the steep of water closet is greater than 18 inches from the steep of water closet is greater than 18 inches from the steep of water closet is gre | Add self closing mechanism and side of the door.                                                                               | 6.2, 606.3                                | the side wall. Installed at 19 inches. The door is not self closing and needs pulls on both sides of the door.                                                       | A-24<br>A-25 | 7M<br>9L | Toilet Room - Water Closet Toilet Room - Stalls                                                                                                                                  |
| Room / Space     Priority     Key Note     Accessibility Deficiency     ADA Code Reference       Accessible Route     4H     S-2, S-9     Three accessibke parking spaces; 4 spaces required (82 parking spaces; 4 spaces required (82 parking signs not a correct height.     208.2, 502.6, 503.6, 703       Accessible Route     4H     A-7     The cross slope is steeper than 2% in the area of the van accessible parking aisle. Measured 7.5%     405.2       Accessible Route     7M     A-11     1/2".     The door threshold edge is higher than 1/4". Measured 404.2.5     404.2.5       Dom - Accessible Route     9L     A-9     directions to the accessible toilet rooms. Soap dispenser outside accessible toilet rooms.     703       Soap dispenser outside accessible reach range. Installed inches.     308.3, 604.7                                                                                                                                                                                                                                                                                                                                                                                                                                                                                                                                                                                                                                                                                                                                                                                                             | Relocate towel dispenser to pro                                                                                                | 3, 604.7                                  | Towel dispenser outside of accessible reach range. Installed higher than 48 inches above the floor. Installed at 49.5 inches.                                        | A-25         | 91       | Toilet Room - Towel Dispenser                                                                                                                                                    |
| Room / Space     Priority     Key Note     Accessibility Deficiency     ADA Code Reference       Three accessibke parking spaces; 4 spaces required [82]     208.2, 502.6, 503.6, 703       Accessible Route     4H     A-7     The cross slope is steeper than 2% in the area of the van accessible parking aisle. Measured 7.5%     405.2       Accessible Route     7M     A-11     The door threshold edge is higher than 1/4". Measured 1/2".     404.2.5       Doom - Accessible Route     9L     A-9     There are no signs at the inaccessible toilet rooms.     703                                                                                                                                                                                                                                                                                                                                                                                                                                                                                                                                                                                                                                                                                                                                                                                                                                                                                                                                                                                                                                                                        | Relocate soap dispenser to prop                                                                                                |                                           | Soap dispenser outside accessible reach range. Installed higher than 44 inches above the floor. Installed at 47.5 inches.                                            | A-16         | JE       | Toilet Room - Soap Dispenser                                                                                                                                                     |
| Room / Space     Priority     Key Note     Accessibility Deficiency     ADA Code Reference       Three accessibke parking spaces; 4 spaces required (82     Three accessibke parking spaces; 4 spaces required (82     208.2, 502.6, 503.6, 703       Accessible Route     4H     A-7     The cross slope is steeper than 2% in the area of the van accessible parking aisle. Measured 7.5%     495.2       Accessible Route     7M     A-11     The door threshold edge is higher than 1/4". Measured 404.2.5                                                                                                                                                                                                                                                                                                                                                                                                                                                                                                                                                                                                                                                                                                                                                                                                                                                                                                                                                                                                                                                                                                                                      | Add signs at the door of the inac oilet rooms.                                                                                 |                                           | There are no signs at the inaccessible toilet rooms that give directions to the accessible toilet rooms.                                                             | A-9          | 91       | Toilet Room - Accessible Route                                                                                                                                                   |
| Room / Space Priority Key Note Accessibility Deficiency ADA Code Reference Three accessibke parking spaces; 4 spaces required (82 4H S-2, S-9 parking spaces). Existing signs not a correct height. 208.2, 502.6, 503.6, 703  Accessible Route 4H A-7 accessible parking aisle. Measured 7.5%                                                                                                                                                                                                                                                                                                                                                                                                                                                                                                                                                                                                                                                                                                                                                                                                                                                                                                                                                                                                                                                                                                                                                                                                                                                                                                                                                       | Replace the door threshold.                                                                                                    |                                           | The door threshold edge is higher than $1/4^{\circ}$ . Measured $1/2^{\circ}$ .                                                                                      | A-11         | 7M       | Interior Accessible Route                                                                                                                                                        |
| Room / Space Priority Key Note Accessibility Deficiency ADA Code Reference Provide one a  Three accessibke parking spaces; 4 spaces required (82 Provide one a  4H S-2, S-9 parking spaces). Existing signs not a correct height. 208.2, 502.6, 503.6, 703 Existing signs the ground.                                                                                                                                                                                                                                                                                                                                                                                                                                                                                                                                                                                                                                                                                                                                                                                                                                                                                                                                                                                                                                                                                                                                                                                                                                                                                                                                                               | Repave the accessible route at the accessible aisle.                                                                           |                                           | The cross slope is steeper than 2% in the area of the van accessible parking aisle. Measured 7.5%                                                                    | A-7          | 4Н       | Exterior Accessible Route                                                                                                                                                        |
| Priority Key Note Accessibility Deficiency ADA Code Reference                                                                                                                                                                                                                                                                                                                                                                                                                                                                                                                                                                                                                                                                                                                                                                                                                                                                                                                                                                                                                                                                                                                                                                                                                                                                                                                                                                                                                                                                                                                                                                                       | Provide one additional accessible s<br>existing signs need to be placed at<br>the ground.                                      |                                           | Three accessibke parking spaces; 4 spaces required (82 parking spaces). Existing signs not a correct height.                                                         |              | 4Н       | Parking                                                                                                                                                                          |
|                                                                                                                                                                                                                                                                                                                                                                                                                                                                                                                                                                                                                                                                                                                                                                                                                                                                                                                                                                                                                                                                                                                                                                                                                                                                                                                                                                                                                                                                                                                                                                                                                                                     | Recommendation                                                                                                                 | ADA Code Reference                        | Accessibility Deficiency                                                                                                                                             | Key Note     | Priority | Room / Space                                                                                                                                                                     |
|                                                                                                                                                                                                                                                                                                                                                                                                                                                                                                                                                                                                                                                                                                                                                                                                                                                                                                                                                                                                                                                                                                                                                                                                                                                                                                                                                                                                                                                                                                                                                                                                                                                     |                                                                                                                                |                                           |                                                                                                                                                                      |              | 0        |                                                                                                                                                                                  |
|                                                                                                                                                                                                                                                                                                                                                                                                                                                                                                                                                                                                                                                                                                                                                                                                                                                                                                                                                                                                                                                                                                                                                                                                                                                                                                                                                                                                                                                                                                                                                                                                                                                     |                                                                                                                                |                                           |                                                                                                                                                                      |              |          | Buildings / Facilities                                                                                                                                                           |
| Buildings / Facilities                                                                                                                                                                                                                                                                                                                                                                                                                                                                                                                                                                                                                                                                                                                                                                                                                                                                                                                                                                                                                                                                                                                                                                                                                                                                                                                                                                                                                                                                                                                                                                                                                              |                                                                                                                                |                                           |                                                                                                                                                                      |              |          | Accessibility Assessment                                                                                                                                                         |
| Accessibility Assessment  Buildings / Facilities                                                                                                                                                                                                                                                                                                                                                                                                                                                                                                                                                                                                                                                                                                                                                                                                                                                                                                                                                                                                                                                                                                                                                                                                                                                                                                                                                                                                                                                                                                                                                                                                    |                                                                                                                                |                                           |                                                                                                                                                                      |              |          | Washington County Government                                                                                                                                                     |