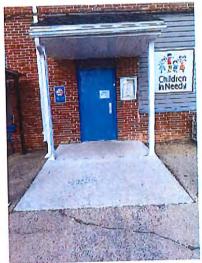

## ADMINISTRATIVE ANNEX 747 NORTHERN AVENUE

# Washington County Administrative Annex

747 Northern Avenue Hagerstown, MD 21742

| ADA Code Reference ed (82 208.2,502.6,503.6,703 the van 405.2 asured 404.2.5 s that give 703 rt.47.5 g. Installed tt.49.5 308.3, 604.7 hes from 306, 606.2, 606.3 oth sides of 604.8.1.1                                                                                                                                                                                                                                                                                                                                                                                                                                                                                                                                                                                                                                                                                                                                                                                                                                                                                                                                                                                                                                                                                                                                                                                                                                                                                                                                                                                                                                                            | Replace the fire alarm systems to have both flashing lights and audible signals. Provide accessible height and length counter. | 702 Repla<br>flashi<br>904.4, 904.5 Provi | Some of fire alarm systems do not have both flashing lights and audible signals.  Non-accessible counter installed higher than 36 inches.  Installed at 43.5 inches. | E-2          | M M3     | Toilet Room - Accessible Route Soap Dispensers and Hand Dryers Water Closets Toilet Compartment (Stalls) Fire Alarm Systems Front Lobby Main Entrance Corridor Toilet Room Signs |
|-----------------------------------------------------------------------------------------------------------------------------------------------------------------------------------------------------------------------------------------------------------------------------------------------------------------------------------------------------------------------------------------------------------------------------------------------------------------------------------------------------------------------------------------------------------------------------------------------------------------------------------------------------------------------------------------------------------------------------------------------------------------------------------------------------------------------------------------------------------------------------------------------------------------------------------------------------------------------------------------------------------------------------------------------------------------------------------------------------------------------------------------------------------------------------------------------------------------------------------------------------------------------------------------------------------------------------------------------------------------------------------------------------------------------------------------------------------------------------------------------------------------------------------------------------------------------------------------------------------------------------------------------------|--------------------------------------------------------------------------------------------------------------------------------|-------------------------------------------|----------------------------------------------------------------------------------------------------------------------------------------------------------------------|--------------|----------|----------------------------------------------------------------------------------------------------------------------------------------------------------------------------------|
| Room / Space         Priority         Key Note         Accessibility Deficiency         ADA Code Reference           Three accessible parking spaces, 4 spaces required (82 at 2)         208.2, 502.6, 503.6, 703           Accessible Route         4H         S-2, S-9         parking spaces). Existing signs not a correct height.         208.2, 502.6, 503.6, 703           Accessible Route         4H         A-7         The cross slope is steeper than 2% in the area of the van accessible parking asile. Measured 7.5%         405.2           Doom - Accessible Route         9L         A-9         There are no signs at the inaccessible toilet rooms.         404.2.5           Doom - Soap Dispenser         9L         A-16         Inches.         Towel dispenser outside accessible reach range. Installed higher than 44 inches above the floor. Installed at 47.5         308.3, 604.7           Doom - Towel Dispenser         9L         A-25         Inches.         Centerline of water closet is greater than 18 inches from the side wall. Installed at 19 inches.         308.3, 604.7           Doom - Water Closet         9L         A-25         The door is not self closing and needs pulls on both sides of the door.         506.3           Doom - Water Closet         9L         A-25         The door is not self closing and needs pulls on both sides of the door.         506.8.1.1                                                                                                                                                                                                                 |                                                                                                                                |                                           |                                                                                                                                                                      |              |          | Soap Dispensers and Hand Dryers Water Closets Toilet Compartment (Stalls)                                                                                                        |
| Room/Space         Priority         Key Note         Accessibility Deficiency         ADA Code Reference           Accessible Route         4H         5-2, 5-9         Three accessibke parking spaces; 4 spaces required (82         208.2, 502.6, 503.6, 703           Accessible Route         4H         A-7         The cross slope is steeper than 2% in the area of the van accessible Route         4D5.2           Accessible Route         7M         A-11         1/2".         The door threshold edge is higher than 1/4". Measured 7.5%         404.2.5           Accessible Route         9L         A-9         There are no signs at the inaccessible toilet rooms.         703           Soap dispenser outside accessible toilet rooms.         Soap dispenser outside accessible reach range. Installed higher than 44 inches above the floor. Installed at 47.5         308.3, 604.7           Doom - Towel Dispenser         9L         A-25         Inches.         308.3, 604.7           Doom - Water Closet         7M         A-24         Centerline of water closet is greater than 18 inches from the side wall. Installed at 19 inches.         306, 606.2, 606.3           Doom - Stalls         9L         A-25         The door is not self closing and needs pulls on both sides of the door.         604.8.1.1                                                                                                                                                                                                                                                                                                 |                                                                                                                                |                                           | Public Men's Toilet Room                                                                                                                                             |              |          | Toilet Room - Accessible Route                                                                                                                                                   |
| Room/Space     Priority     Key Note     Accessibility Deficiency     ADA Code Reference       Three accessibke parking spaces; 4 spaces required (82     4H     5-2, 5-9     Three accessibke parking spaces; 4 spaces required (82     208.2, 502.6, 503.6, 703       Accessible Route     4H     A-7     The cross slope is steeper than 2% in the area of the van accessible parking aisle. Measured 7.5%     405.2       Accessible Route     7M     A-11     1/2".     Three are no signs at the inaccessible toilet rooms.     404.2.5       Dom - Accessible Route     9L     A-9     There are no signs at the inaccessible toilet rooms.     50ap dispenser outside accessible toilet rooms.     703       Dom - Soap Dispenser     9L     A-16     Inches.     Towel dispenser outside of accessible reach range. Installed inches.     308.3, 604.7       Dom - Towel Dispenser     9L     A-25     Inches.     Towel dispenser outside of accessible reach range. Installed inches.     308.3, 604.7       Centerline of water closet is greater than 18 inches from the steep of water closet is greater than 18 inches from the steep of water closet is greater than 18 inches from the steep of water closet is greater than 18 inches from the steep of water closet is greater than 18 inches from the steep of water closet is greater than 18 inches from the steep of water closet is greater than 18 inches from the steep of water closet is greater than 18 inches from the steep of water closet is greater than 18 inches from the steep of water closet is greater than 18 inches from the steep of water closet is gre | Add self closing mechanism and side of the door.                                                                               | 6.2, 606.3                                | the side wall. Installed at 19 inches. The door is not self closing and needs pulls on both sides of the door.                                                       | A-24<br>A-25 | 7M<br>9L | Toilet Room - Water Closet Toilet Room - Stalls                                                                                                                                  |
| Room / Space     Priority     Key Note     Accessibility Deficiency     ADA Code Reference       Accessible Route     4H     S-2, S-9     Three accessibke parking spaces; 4 spaces required (82 parking spaces; 4 spaces required (82 parking signs not a correct height.     208.2, 502.6, 503.6, 703       Accessible Route     4H     A-7     The cross slope is steeper than 2% in the area of the van accessible parking aisle. Measured 7.5%     405.2       Accessible Route     7M     A-11     1/2".     The door threshold edge is higher than 1/4". Measured 404.2.5     404.2.5       Dom - Accessible Route     9L     A-9     directions to the accessible toilet rooms. Soap dispenser outside accessible toilet rooms.     703       Soap dispenser outside accessible reach range. Installed inches.     308.3, 604.7                                                                                                                                                                                                                                                                                                                                                                                                                                                                                                                                                                                                                                                                                                                                                                                                             | Relocate towel dispenser to pro                                                                                                | 3, 604.7                                  | Towel dispenser outside of accessible reach range. Installed higher than 48 inches above the floor. Installed at 49.5 inches.                                        | A-25         | 91       | Toilet Room - Towel Dispenser                                                                                                                                                    |
| Room / Space     Priority     Key Note     Accessibility Deficiency     ADA Code Reference       Three accessibke parking spaces; 4 spaces required [82]     208.2, 502.6, 503.6, 703       Accessible Route     4H     A-7     The cross slope is steeper than 2% in the area of the van accessible parking aisle. Measured 7.5%     405.2       Accessible Route     7M     A-11     The door threshold edge is higher than 1/4". Measured 1/2".     404.2.5       Doom - Accessible Route     9L     A-9     There are no signs at the inaccessible toilet rooms.     703                                                                                                                                                                                                                                                                                                                                                                                                                                                                                                                                                                                                                                                                                                                                                                                                                                                                                                                                                                                                                                                                        | Relocate soap dispenser to prop                                                                                                |                                           | Soap dispenser outside accessible reach range. Installed higher than 44 inches above the floor. Installed at 47.5 inches.                                            | A-16         | JE       | Toilet Room - Soap Dispenser                                                                                                                                                     |
| Room / Space     Priority     Key Note     Accessibility Deficiency     ADA Code Reference       Three accessibke parking spaces; 4 spaces required (82     Three accessibke parking spaces; 4 spaces required (82     208.2, 502.6, 503.6, 703       Accessible Route     4H     A-7     The cross slope is steeper than 2% in the area of the van accessible parking aisle. Measured 7.5%     495.2       Accessible Route     7M     A-11     The door threshold edge is higher than 1/4". Measured 404.2.5                                                                                                                                                                                                                                                                                                                                                                                                                                                                                                                                                                                                                                                                                                                                                                                                                                                                                                                                                                                                                                                                                                                                      | Add signs at the door of the inac oilet rooms.                                                                                 |                                           | There are no signs at the inaccessible toilet rooms that give directions to the accessible toilet rooms.                                                             | A-9          | 91       | Toilet Room - Accessible Route                                                                                                                                                   |
| Room / Space Priority Key Note Accessibility Deficiency ADA Code Reference Three accessibke parking spaces; 4 spaces required (82 4H S-2, S-9 parking spaces). Existing signs not a correct height. 208.2, 502.6, 503.6, 703  Accessible Route 4H A-7 accessible parking aisle. Measured 7.5%                                                                                                                                                                                                                                                                                                                                                                                                                                                                                                                                                                                                                                                                                                                                                                                                                                                                                                                                                                                                                                                                                                                                                                                                                                                                                                                                                       | Replace the door threshold.                                                                                                    |                                           | The door threshold edge is higher than $1/4^{\circ}$ . Measured $1/2^{\circ}$ .                                                                                      | A-11         | 7M       | Interior Accessible Route                                                                                                                                                        |
| Room / Space Priority Key Note Accessibility Deficiency ADA Code Reference Provide one a  Three accessibke parking spaces; 4 spaces required (82 Provide one a  4H S-2, S-9 parking spaces). Existing signs not a correct height. 208.2, 502.6, 503.6, 703 Existing signs the ground.                                                                                                                                                                                                                                                                                                                                                                                                                                                                                                                                                                                                                                                                                                                                                                                                                                                                                                                                                                                                                                                                                                                                                                                                                                                                                                                                                               | Repave the accessible route at the accessible aisle.                                                                           |                                           | The cross slope is steeper than 2% in the area of the van accessible parking aisle. Measured 7.5%                                                                    | A-7          | 4Н       | Exterior Accessible Route                                                                                                                                                        |
| Priority Key Note Accessibility Deficiency ADA Code Reference                                                                                                                                                                                                                                                                                                                                                                                                                                                                                                                                                                                                                                                                                                                                                                                                                                                                                                                                                                                                                                                                                                                                                                                                                                                                                                                                                                                                                                                                                                                                                                                       | Provide one additional accessible s<br>existing signs need to be placed at<br>the ground.                                      |                                           | Three accessibke parking spaces; 4 spaces required (82 parking spaces). Existing signs not a correct height.                                                         |              | 4Н       | Parking                                                                                                                                                                          |
|                                                                                                                                                                                                                                                                                                                                                                                                                                                                                                                                                                                                                                                                                                                                                                                                                                                                                                                                                                                                                                                                                                                                                                                                                                                                                                                                                                                                                                                                                                                                                                                                                                                     | Recommendation                                                                                                                 | ADA Code Reference                        | Accessibility Deficiency                                                                                                                                             | Key Note     | Priority | Room / Space                                                                                                                                                                     |
|                                                                                                                                                                                                                                                                                                                                                                                                                                                                                                                                                                                                                                                                                                                                                                                                                                                                                                                                                                                                                                                                                                                                                                                                                                                                                                                                                                                                                                                                                                                                                                                                                                                     |                                                                                                                                |                                           |                                                                                                                                                                      |              | 0        |                                                                                                                                                                                  |
|                                                                                                                                                                                                                                                                                                                                                                                                                                                                                                                                                                                                                                                                                                                                                                                                                                                                                                                                                                                                                                                                                                                                                                                                                                                                                                                                                                                                                                                                                                                                                                                                                                                     |                                                                                                                                |                                           |                                                                                                                                                                      |              |          | Buildings / Facilities                                                                                                                                                           |
| Buildings / Facilities                                                                                                                                                                                                                                                                                                                                                                                                                                                                                                                                                                                                                                                                                                                                                                                                                                                                                                                                                                                                                                                                                                                                                                                                                                                                                                                                                                                                                                                                                                                                                                                                                              |                                                                                                                                |                                           |                                                                                                                                                                      |              |          | Accessibility Assessment                                                                                                                                                         |
| Accessibility Assessment  Buildings / Facilities                                                                                                                                                                                                                                                                                                                                                                                                                                                                                                                                                                                                                                                                                                                                                                                                                                                                                                                                                                                                                                                                                                                                                                                                                                                                                                                                                                                                                                                                                                                                                                                                    |                                                                                                                                |                                           |                                                                                                                                                                      |              |          | Washington County Government                                                                                                                                                     |