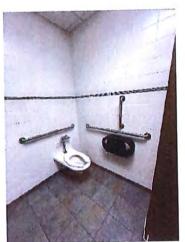

# Washington County Administrative Annex

747 Northern Avenue Hagerstown, MD 21742

| ADA Code Reference ed (82 208.2,502.6,503.6,703 the van 405.2 asured 404.2.5 s that give 703 rt.47.5 g. Installed tt.49.5 308.3, 604.7 hes from 306, 606.2, 606.3 oth sides of 604.8.1.1                                                                                                                                                                                                                                                                                                                                                                                                                                                                                                                                                                                                                                                                                                                                                                                                                                                                                                                                                                                                                                                                                                                                                                                                                                                                                                                                                                                                                                                            | Replace the fire alarm systems to have both flashing lights and audible signals. Provide accessible height and length counter. | 702 Repla<br>flashi<br>904.4, 904.5 Provi | Some of fire alarm systems do not have both flashing lights and audible signals.  Non-accessible counter installed higher than 36 inches.  Installed at 43.5 inches. | E-2          | M M3     | Toilet Room - Accessible Route Soap Dispensers and Hand Dryers Water Closets Toilet Compartment (Stalls) Fire Alarm Systems Front Lobby Main Entrance Corridor Toilet Room Signs |
|-----------------------------------------------------------------------------------------------------------------------------------------------------------------------------------------------------------------------------------------------------------------------------------------------------------------------------------------------------------------------------------------------------------------------------------------------------------------------------------------------------------------------------------------------------------------------------------------------------------------------------------------------------------------------------------------------------------------------------------------------------------------------------------------------------------------------------------------------------------------------------------------------------------------------------------------------------------------------------------------------------------------------------------------------------------------------------------------------------------------------------------------------------------------------------------------------------------------------------------------------------------------------------------------------------------------------------------------------------------------------------------------------------------------------------------------------------------------------------------------------------------------------------------------------------------------------------------------------------------------------------------------------------|--------------------------------------------------------------------------------------------------------------------------------|-------------------------------------------|----------------------------------------------------------------------------------------------------------------------------------------------------------------------|--------------|----------|----------------------------------------------------------------------------------------------------------------------------------------------------------------------------------|
| Room / Space         Priority         Key Note         Accessibility Deficiency         ADA Code Reference           Three accessible parking spaces, 4 spaces required (82 at 2)         208.2, 502.6, 503.6, 703           Accessible Route         4H         S-2, S-9         parking spaces). Existing signs not a correct height.         208.2, 502.6, 503.6, 703           Accessible Route         4H         A-7         The cross slope is steeper than 2% in the area of the van accessible parking asile. Measured 7.5%         405.2           Doom - Accessible Route         9L         A-9         There are no signs at the inaccessible toilet rooms.         404.2.5           Doom - Soap Dispenser         9L         A-16         Inches.         Towel dispenser outside accessible reach range. Installed higher than 44 inches above the floor. Installed at 47.5         308.3, 604.7           Doom - Towel Dispenser         9L         A-25         Inches.         Centerline of water closet is greater than 18 inches from the side wall. Installed at 19 inches.         308.3, 604.7           Doom - Water Closet         9L         A-25         The door is not self closing and needs pulls on both sides of the door.         506.3           Doom - Water Closet         9L         A-25         The door is not self closing and needs pulls on both sides of the door.         506.8.1.1                                                                                                                                                                                                                 |                                                                                                                                |                                           |                                                                                                                                                                      |              |          | Soap Dispensers and Hand Dryers Water Closets Toilet Compartment (Stalls)                                                                                                        |
| Room/Space         Priority         Key Note         Accessibility Deficiency         ADA Code Reference           Accessible Route         4H         5-2, 5-9         Three accessibke parking spaces; 4 spaces required (82         208.2, 502.6, 503.6, 703           Accessible Route         4H         A-7         The cross slope is steeper than 2% in the area of the van accessible Route         4D5.2           Accessible Route         7M         A-11         1/2".         The door threshold edge is higher than 1/4". Measured 7.5%         404.2.5           Accessible Route         9L         A-9         There are no signs at the inaccessible toilet rooms.         703           Soap dispenser outside accessible toilet rooms.         Soap dispenser outside accessible reach range. Installed higher than 44 inches above the floor. Installed at 47.5         308.3, 604.7           Doom - Towel Dispenser         9L         A-25         Inches.         308.3, 604.7           Doom - Water Closet         7M         A-24         Centerline of water closet is greater than 18 inches from the side wall. Installed at 19 inches.         306, 606.2, 606.3           Doom - Stalls         9L         A-25         The door is not self closing and needs pulls on both sides of the door.         604.8.1.1                                                                                                                                                                                                                                                                                                 |                                                                                                                                |                                           | Public Men's Toilet Room                                                                                                                                             |              |          | Toilet Room - Accessible Route                                                                                                                                                   |
| Room/Space     Priority     Key Note     Accessibility Deficiency     ADA Code Reference       Three accessibke parking spaces; 4 spaces required (82     4H     5-2, 5-9     Three accessibke parking spaces; 4 spaces required (82     208.2, 502.6, 503.6, 703       Accessible Route     4H     A-7     The cross slope is steeper than 2% in the area of the van accessible parking aisle. Measured 7.5%     405.2       Accessible Route     7M     A-11     1/2".     Three are no signs at the inaccessible toilet rooms.     404.2.5       Dom - Accessible Route     9L     A-9     There are no signs at the inaccessible toilet rooms.     50ap dispenser outside accessible toilet rooms.     703       Dom - Soap Dispenser     9L     A-16     Inches.     Towel dispenser outside of accessible reach range. Installed inches.     308.3, 604.7       Dom - Towel Dispenser     9L     A-25     Inches.     Towel dispenser outside of accessible reach range. Installed inches.     308.3, 604.7       Centerline of water closet is greater than 18 inches from the steep of water closet is greater than 18 inches from the steep of water closet is greater than 18 inches from the steep of water closet is greater than 18 inches from the steep of water closet is greater than 18 inches from the steep of water closet is greater than 18 inches from the steep of water closet is greater than 18 inches from the steep of water closet is greater than 18 inches from the steep of water closet is greater than 18 inches from the steep of water closet is greater than 18 inches from the steep of water closet is gre | Add self closing mechanism and side of the door.                                                                               | 6.2, 606.3                                | the side wall. Installed at 19 inches. The door is not self closing and needs pulls on both sides of the door.                                                       | A-24<br>A-25 | 7M<br>9L | Toilet Room - Water Closet Toilet Room - Stalls                                                                                                                                  |
| Room / Space     Priority     Key Note     Accessibility Deficiency     ADA Code Reference       Accessible Route     4H     S-2, S-9     Three accessibke parking spaces; 4 spaces required (82 parking spaces; 4 spaces required (82 parking signs not a correct height.     208.2, 502.6, 503.6, 703       Accessible Route     4H     A-7     The cross slope is steeper than 2% in the area of the van accessible parking aisle. Measured 7.5%     405.2       Accessible Route     7M     A-11     1/2".     The door threshold edge is higher than 1/4". Measured 404.2.5     404.2.5       Dom - Accessible Route     9L     A-9     directions to the accessible toilet rooms. Soap dispenser outside accessible toilet rooms.     703       Soap dispenser outside accessible reach range. Installed inches.     308.3, 604.7                                                                                                                                                                                                                                                                                                                                                                                                                                                                                                                                                                                                                                                                                                                                                                                                             | Relocate towel dispenser to pro                                                                                                | 3, 604.7                                  | Towel dispenser outside of accessible reach range. Installed higher than 48 inches above the floor. Installed at 49.5 inches.                                        | A-25         | 91       | Toilet Room - Towel Dispenser                                                                                                                                                    |
| Room / Space     Priority     Key Note     Accessibility Deficiency     ADA Code Reference       Three accessibke parking spaces; 4 spaces required [82]     208.2, 502.6, 503.6, 703       Accessible Route     4H     A-7     The cross slope is steeper than 2% in the area of the van accessible parking aisle. Measured 7.5%     405.2       Accessible Route     7M     A-11     The door threshold edge is higher than 1/4". Measured 1/2".     404.2.5       Doom - Accessible Route     9L     A-9     There are no signs at the inaccessible toilet rooms.     703                                                                                                                                                                                                                                                                                                                                                                                                                                                                                                                                                                                                                                                                                                                                                                                                                                                                                                                                                                                                                                                                        | Relocate soap dispenser to prop                                                                                                |                                           | Soap dispenser outside accessible reach range. Installed higher than 44 inches above the floor. Installed at 47.5 inches.                                            | A-16         | JE       | Toilet Room - Soap Dispenser                                                                                                                                                     |
| Room / Space     Priority     Key Note     Accessibility Deficiency     ADA Code Reference       Three accessibke parking spaces; 4 spaces required (82     Three accessibke parking spaces; 4 spaces required (82     208.2, 502.6, 503.6, 703       Accessible Route     4H     A-7     The cross slope is steeper than 2% in the area of the van accessible parking aisle. Measured 7.5%     495.2       Accessible Route     7M     A-11     The door threshold edge is higher than 1/4". Measured 404.2.5                                                                                                                                                                                                                                                                                                                                                                                                                                                                                                                                                                                                                                                                                                                                                                                                                                                                                                                                                                                                                                                                                                                                      | Add signs at the door of the inac oilet rooms.                                                                                 |                                           | There are no signs at the inaccessible toilet rooms that give directions to the accessible toilet rooms.                                                             | A-9          | 91       | Toilet Room - Accessible Route                                                                                                                                                   |
| Room / Space Priority Key Note Accessibility Deficiency ADA Code Reference Three accessibke parking spaces; 4 spaces required (82 4H S-2, S-9 parking spaces). Existing signs not a correct height. 208.2, 502.6, 503.6, 703  Accessible Route 4H A-7 accessible parking aisle. Measured 7.5%                                                                                                                                                                                                                                                                                                                                                                                                                                                                                                                                                                                                                                                                                                                                                                                                                                                                                                                                                                                                                                                                                                                                                                                                                                                                                                                                                       | Replace the door threshold.                                                                                                    |                                           | The door threshold edge is higher than $1/4^{\circ}$ . Measured $1/2^{\circ}$ .                                                                                      | A-11         | 7M       | Interior Accessible Route                                                                                                                                                        |
| Room / Space Priority Key Note Accessibility Deficiency ADA Code Reference Provide one a  Three accessibke parking spaces; 4 spaces required (82 Provide one a  4H S-2, S-9 parking spaces). Existing signs not a correct height. 208.2, 502.6, 503.6, 703 Existing signs the ground.                                                                                                                                                                                                                                                                                                                                                                                                                                                                                                                                                                                                                                                                                                                                                                                                                                                                                                                                                                                                                                                                                                                                                                                                                                                                                                                                                               | Repave the accessible route at the accessible aisle.                                                                           |                                           | The cross slope is steeper than 2% in the area of the van accessible parking aisle. Measured 7.5%                                                                    | A-7          | 4Н       | Exterior Accessible Route                                                                                                                                                        |
| Priority Key Note Accessibility Deficiency ADA Code Reference                                                                                                                                                                                                                                                                                                                                                                                                                                                                                                                                                                                                                                                                                                                                                                                                                                                                                                                                                                                                                                                                                                                                                                                                                                                                                                                                                                                                                                                                                                                                                                                       | Provide one additional accessible s<br>existing signs need to be placed at<br>the ground.                                      |                                           | Three accessibke parking spaces; 4 spaces required (82 parking spaces). Existing signs not a correct height.                                                         |              | 4Н       | Parking                                                                                                                                                                          |
|                                                                                                                                                                                                                                                                                                                                                                                                                                                                                                                                                                                                                                                                                                                                                                                                                                                                                                                                                                                                                                                                                                                                                                                                                                                                                                                                                                                                                                                                                                                                                                                                                                                     | Recommendation                                                                                                                 | ADA Code Reference                        | Accessibility Deficiency                                                                                                                                             | Key Note     | Priority | Room / Space                                                                                                                                                                     |
|                                                                                                                                                                                                                                                                                                                                                                                                                                                                                                                                                                                                                                                                                                                                                                                                                                                                                                                                                                                                                                                                                                                                                                                                                                                                                                                                                                                                                                                                                                                                                                                                                                                     |                                                                                                                                |                                           |                                                                                                                                                                      |              | 0        |                                                                                                                                                                                  |
|                                                                                                                                                                                                                                                                                                                                                                                                                                                                                                                                                                                                                                                                                                                                                                                                                                                                                                                                                                                                                                                                                                                                                                                                                                                                                                                                                                                                                                                                                                                                                                                                                                                     |                                                                                                                                |                                           |                                                                                                                                                                      |              |          | Buildings / Facilities                                                                                                                                                           |
| Buildings / Facilities                                                                                                                                                                                                                                                                                                                                                                                                                                                                                                                                                                                                                                                                                                                                                                                                                                                                                                                                                                                                                                                                                                                                                                                                                                                                                                                                                                                                                                                                                                                                                                                                                              |                                                                                                                                |                                           |                                                                                                                                                                      |              |          | Accessibility Assessment                                                                                                                                                         |
| Accessibility Assessment  Buildings / Facilities                                                                                                                                                                                                                                                                                                                                                                                                                                                                                                                                                                                                                                                                                                                                                                                                                                                                                                                                                                                                                                                                                                                                                                                                                                                                                                                                                                                                                                                                                                                                                                                                    |                                                                                                                                |                                           |                                                                                                                                                                      |              |          | Washington County Government                                                                                                                                                     |

Men's Toilet Room Sinks

Men's Toilet Room Accessible Stall

Women's Toilet Room Sink / Route

Women's Toilet Room Accessible Stall