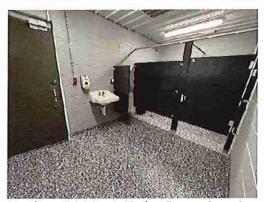

All buildings and parks/outdoor facilities with public access were evaluated for compliance with the 2010 ADA Standards for Accessible Design - US Department of Justice which are part of the Maryland Accessibility Code Guidelines for Buildings and Facilities, COMAR 09.12.53. Evaluations were conducted systematically using ADA standards, checklists, questionnaires, and guidance documents. See Appendix E for the guidance documents. Paths of travel, doorways, seating, meeting rooms, kitchens, service counters, lobbies, toilet rooms, and signage were all included for evaluation within buildings. Evaluations of outdoor spaces associated with building structures included parking, accessible routes from parking areas or nearby public rights of way, and primary access routes within the individual properties.

#### FIGURE 1: Accessible Features Reviewed

- Approach and Entrance
  - o Parking
  - o Access Route
  - o Curb Ramps
  - o Ramps
  - o Entrances
- Access to Goods and Services
  - o Interior Accessible Routes
  - o Ramps
  - o Elevators
  - o Lifts
  - o Signs
  - o Interior Doors
  - o Rooms and Spaces
  - o Controls
  - o Seating
  - Service Counters
- Restrooms
  - o Accessible Routes
  - o Signage
  - o Entrances
  - o Spaces
  - o Sinks
  - o Towel, Tissue, Soap Dispensers
  - Toilet Stalls
- Other Access Features
  - o Drinking Fountains
  - o Team Sports
  - o Play Areas
  - o Changing Rooms
  - o Swimming Pools
  - o Fishing and Boating Access
  - o Other Miscellaneous Features