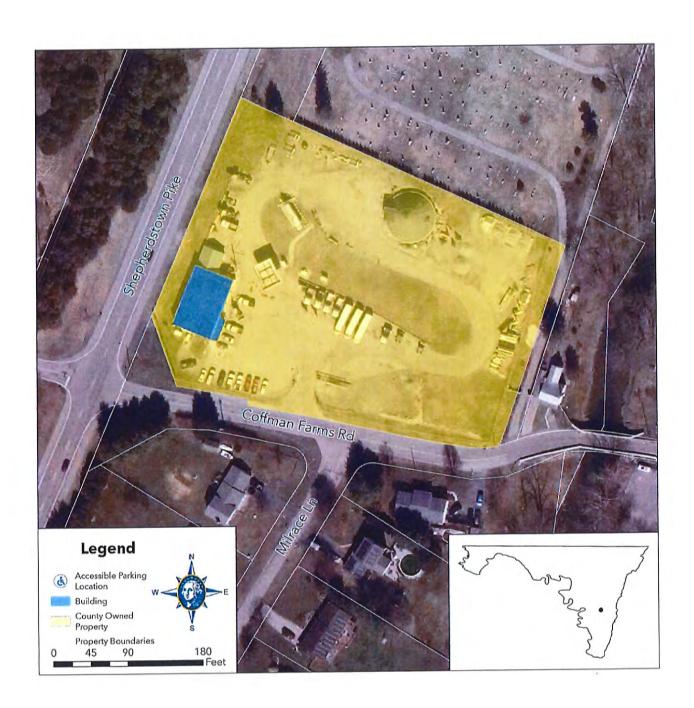

A map showing the location of all buildings, parks, and facilities may be found in Appendix C.