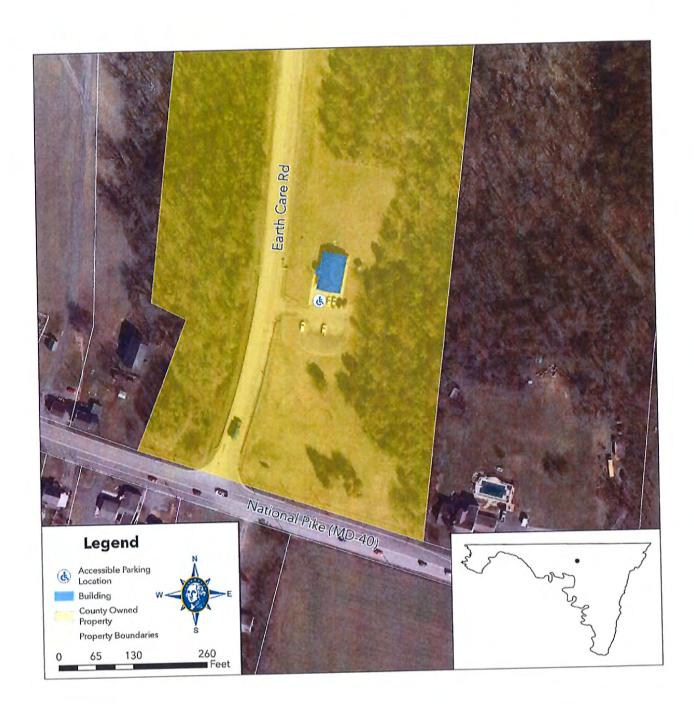

A map showing the location of all buildings, parks, and facilities may be found in Appendix C.