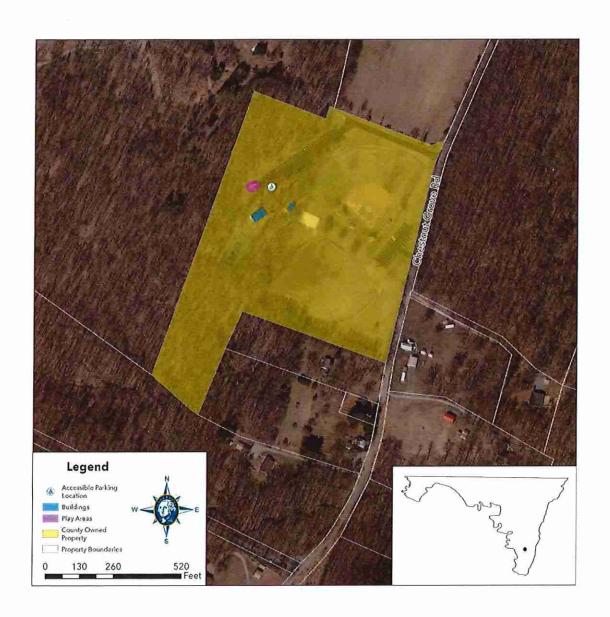

A map showing the location of all buildings, parks, and facilities may be found in Appendix C.