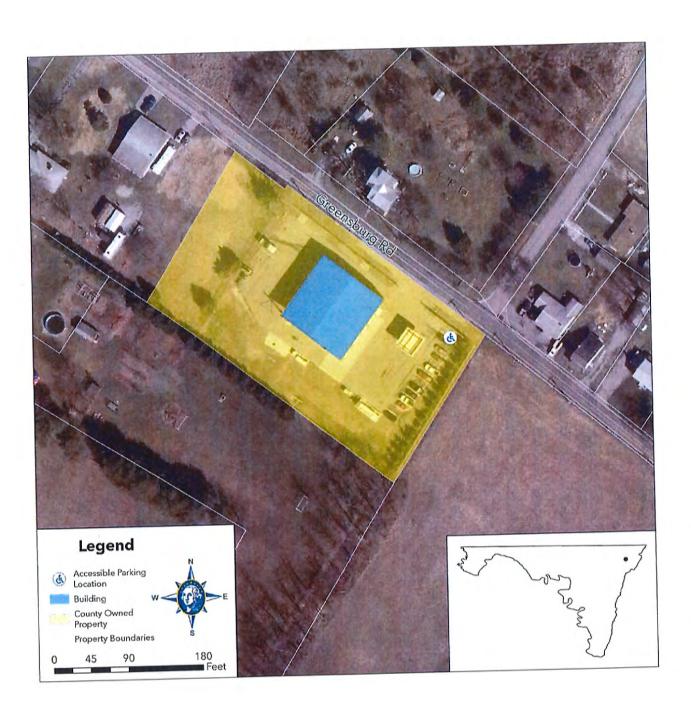

A map showing the location of all buildings, parks, and facilities may be found in Appendix C.