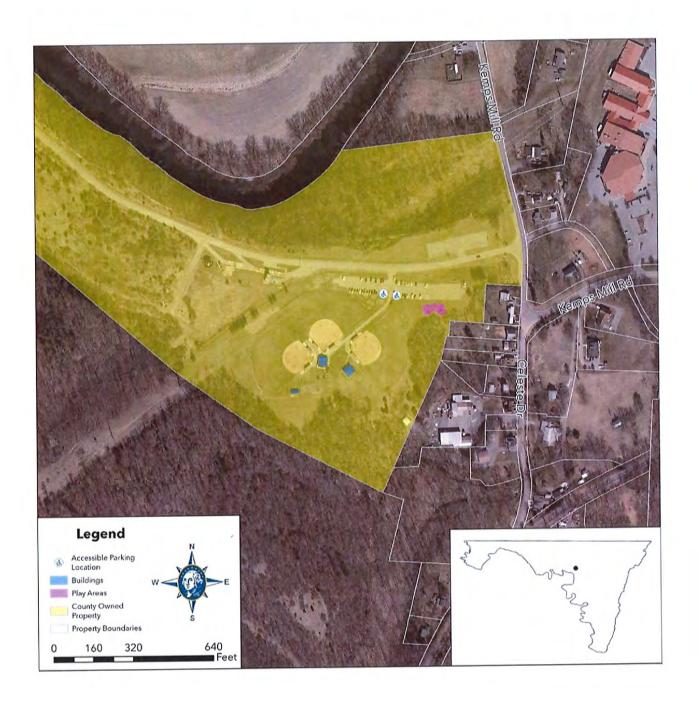

| Location Name                         | Property Address                       |
|---------------------------------------|----------------------------------------|
| Agricultural Center Park              | 7313 Sharpsburg Pike, Boonsboro        |
| Camp Harding Park                     | 13029 Pectonville Road, Big Pool       |
| Chestnut Grove Park                   | 3106 Chestnut Grove Road, Keedysville  |
| Clear Spring Park                     | 12424 Big Spring Road, Clear Spring    |
| Devils Backbone Park                  | 18934 Lappans Road, Boonsboro          |
| Doubs Woods Park                      | 1307 Maryland Avenue, Hagerstown       |
| Kemps Mill Park                       | 11114 Kemps Mill Road, Williamsport    |
| Martin "Marty" L. Snook Memorial Park | 17901 Halfway Boulevard, Hagerstown    |
| Mt. Briar Wetland Preserve            | 19822 Millbrook Road, Keedysville      |
| Pen Mar Park                          | 14600 Pen Mar Road, Highfield-Cascade  |
| Pinesburg Softball Complex            | 15323 Clear Spring Road, Williamsport  |
| Piper Lane Neighborhood Park          | 17556 York Road, Hagerstown            |
| Pleasant Valley Park                  | 3199 Gapland Road, Rohrersville        |
| Rose's Mill Park                      | 10010 Garis Shop Road, Hagerstown      |
| Tammany Park                          | 16700 Tammany Manor Road, Williamsport |
| Washington County Regional Park       | 20025 Mount Aetna Road, Hagerstown     |
| Wilson Bridge Picnic Area             | 15032 National Pike, Hagerstown        |
| Woodland Way Neighborhood Park        | 108 Belview Avenue, Hagerstown         |

A map showing the location of all buildings, parks, and facilities may be found in Appendix C.