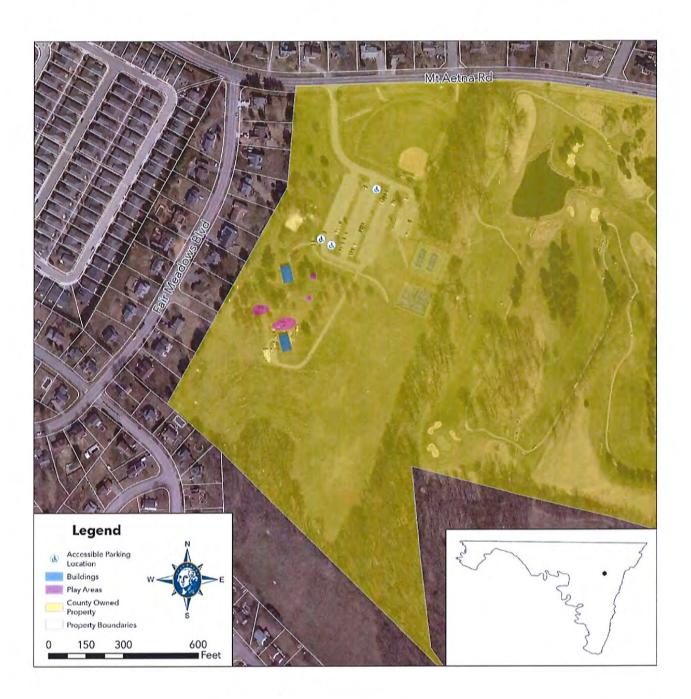

A map showing the location of all buildings, parks, and facilities may be found in Appendix C.