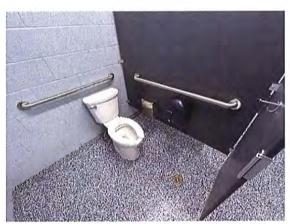

# Washington County Administrative Annex

747 Northern Avenue Hagerstown, MD 21742

| ADA Code Reference ed (82 208.2,502.6,503.6,703 the van 405.2 asured 404.2.5 s that give 703 rt.47.5 g. Installed tt.49.5 308.3, 604.7 hes from 306, 606.2, 606.3 oth sides of 604.8.1.1                                                                                                                                                                                                                                                                                                                                                                                                                                                                                                                                                                                                                                                                                                                                                                                                                                                                                                                                                                                                                                                                                                                                                                                                                                                                                                                                                                                                                                                            | Replace the fire alarm systems to have both flashing lights and audible signals. Provide accessible height and length counter. | 702 Repla<br>flashi<br>904.4, 904.5 Provi | Some of fire alarm systems do not have both flashing lights and audible signals.  Non-accessible counter installed higher than 36 inches.  Installed at 43.5 inches. | E-2          | M M3     | Toilet Room - Accessible Route Soap Dispensers and Hand Dryers Water Closets Toilet Compartment (Stalls) Fire Alarm Systems Front Lobby Main Entrance Corridor Toilet Room Signs |
|-----------------------------------------------------------------------------------------------------------------------------------------------------------------------------------------------------------------------------------------------------------------------------------------------------------------------------------------------------------------------------------------------------------------------------------------------------------------------------------------------------------------------------------------------------------------------------------------------------------------------------------------------------------------------------------------------------------------------------------------------------------------------------------------------------------------------------------------------------------------------------------------------------------------------------------------------------------------------------------------------------------------------------------------------------------------------------------------------------------------------------------------------------------------------------------------------------------------------------------------------------------------------------------------------------------------------------------------------------------------------------------------------------------------------------------------------------------------------------------------------------------------------------------------------------------------------------------------------------------------------------------------------------|--------------------------------------------------------------------------------------------------------------------------------|-------------------------------------------|----------------------------------------------------------------------------------------------------------------------------------------------------------------------|--------------|----------|----------------------------------------------------------------------------------------------------------------------------------------------------------------------------------|
| Room / Space         Priority         Key Note         Accessibility Deficiency         ADA Code Reference           Three accessible parking spaces, 4 spaces required (82 at 2)         208.2, 502.6, 503.6, 703           Accessible Route         4H         S-2, S-9         parking spaces). Existing signs not a correct height.         208.2, 502.6, 503.6, 703           Accessible Route         4H         A-7         The cross slope is steeper than 2% in the area of the van accessible parking asile. Measured 7.5%         405.2           Doom - Accessible Route         9L         A-9         There are no signs at the inaccessible toilet rooms.         404.2.5           Doom - Soap Dispenser         9L         A-16         Inches.         Towel dispenser outside accessible reach range. Installed higher than 44 inches above the floor. Installed at 47.5         308.3, 604.7           Doom - Towel Dispenser         9L         A-25         Inches.         Centerline of water closet is greater than 18 inches from the side wall. Installed at 19 inches.         308.3, 604.7           Doom - Water Closet         9L         A-25         The door is not self closing and needs pulls on both sides of the door.         506.3           Doom - Water Closet         9L         A-25         The door is not self closing and needs pulls on both sides of the door.         506.8.1.1                                                                                                                                                                                                                 |                                                                                                                                |                                           |                                                                                                                                                                      |              |          | Soap Dispensers and Hand Dryers Water Closets Toilet Compartment (Stalls)                                                                                                        |
| Room/Space         Priority         Key Note         Accessibility Deficiency         ADA Code Reference           Accessible Route         4H         5-2, 5-9         Three accessibke parking spaces; 4 spaces required (82         208.2, 502.6, 503.6, 703           Accessible Route         4H         A-7         The cross slope is steeper than 2% in the area of the van accessible Route         4D5.2           Accessible Route         7M         A-11         1/2".         The door threshold edge is higher than 1/4". Measured 7.5%         404.2.5           Accessible Route         9L         A-9         There are no signs at the inaccessible toilet rooms.         703           Soap dispenser outside accessible toilet rooms.         Soap dispenser outside accessible reach range. Installed higher than 44 inches above the floor. Installed at 47.5         308.3, 604.7           Doom - Towel Dispenser         9L         A-25         Inches.         308.3, 604.7           Doom - Water Closet         7M         A-24         Centerline of water closet is greater than 18 inches from the side wall. Installed at 19 inches.         306, 606.2, 606.3           Doom - Stalls         9L         A-25         The door is not self closing and needs pulls on both sides of the door.         604.8.1.1                                                                                                                                                                                                                                                                                                 |                                                                                                                                |                                           | Public Men's Toilet Room                                                                                                                                             |              |          | Toilet Room - Accessible Route                                                                                                                                                   |
| Room/Space     Priority     Key Note     Accessibility Deficiency     ADA Code Reference       Three accessibke parking spaces; 4 spaces required (82     4H     5-2, 5-9     Three accessibke parking spaces; 4 spaces required (82     208.2, 502.6, 503.6, 703       Accessible Route     4H     A-7     The cross slope is steeper than 2% in the area of the van accessible parking aisle. Measured 7.5%     405.2       Accessible Route     7M     A-11     1/2".     Three are no signs at the inaccessible toilet rooms.     404.2.5       Dom - Accessible Route     9L     A-9     There are no signs at the inaccessible toilet rooms.     50ap dispenser outside accessible toilet rooms.     703       Dom - Soap Dispenser     9L     A-16     Inches.     Towel dispenser outside of accessible reach range. Installed inches.     308.3, 604.7       Dom - Towel Dispenser     9L     A-25     Inches.     Towel dispenser outside of accessible reach range. Installed inches.     308.3, 604.7       Centerline of water closet is greater than 18 inches from the steep of water closet is greater than 18 inches from the steep of water closet is greater than 18 inches from the steep of water closet is greater than 18 inches from the steep of water closet is greater than 18 inches from the steep of water closet is greater than 18 inches from the steep of water closet is greater than 18 inches from the steep of water closet is greater than 18 inches from the steep of water closet is greater than 18 inches from the steep of water closet is greater than 18 inches from the steep of water closet is gre | Add self closing mechanism and side of the door.                                                                               | 6.2, 606.3                                | the side wall. Installed at 19 inches. The door is not self closing and needs pulls on both sides of the door.                                                       | A-24<br>A-25 | 7M<br>9L | Toilet Room - Water Closet Toilet Room - Stalls                                                                                                                                  |
| Room / Space     Priority     Key Note     Accessibility Deficiency     ADA Code Reference       Accessible Route     4H     S-2, S-9     Three accessibke parking spaces; 4 spaces required (82 parking spaces; 4 spaces required (82 parking signs not a correct height.     208.2, 502.6, 503.6, 703       Accessible Route     4H     A-7     The cross slope is steeper than 2% in the area of the van accessible parking aisle. Measured 7.5%     405.2       Accessible Route     7M     A-11     1/2".     The door threshold edge is higher than 1/4". Measured 404.2.5     404.2.5       Dom - Accessible Route     9L     A-9     directions to the accessible toilet rooms. Soap dispenser outside accessible toilet rooms.     703       Soap dispenser outside accessible reach range. Installed inches.     308.3, 604.7                                                                                                                                                                                                                                                                                                                                                                                                                                                                                                                                                                                                                                                                                                                                                                                                             | Relocate towel dispenser to pro                                                                                                | 3, 604.7                                  | Towel dispenser outside of accessible reach range. Installed higher than 48 inches above the floor. Installed at 49.5 inches.                                        | A-25         | 91       | Toilet Room - Towel Dispenser                                                                                                                                                    |
| Room / Space     Priority     Key Note     Accessibility Deficiency     ADA Code Reference       Three accessibke parking spaces; 4 spaces required [82]     208.2, 502.6, 503.6, 703       Accessible Route     4H     A-7     The cross slope is steeper than 2% in the area of the van accessible parking aisle. Measured 7.5%     405.2       Accessible Route     7M     A-11     The door threshold edge is higher than 1/4". Measured 1/2".     404.2.5       Doom - Accessible Route     9L     A-9     There are no signs at the inaccessible toilet rooms.     703                                                                                                                                                                                                                                                                                                                                                                                                                                                                                                                                                                                                                                                                                                                                                                                                                                                                                                                                                                                                                                                                        | Relocate soap dispenser to prop                                                                                                |                                           | Soap dispenser outside accessible reach range. Installed higher than 44 inches above the floor. Installed at 47.5 inches.                                            | A-16         | JE       | Toilet Room - Soap Dispenser                                                                                                                                                     |
| Room / Space     Priority     Key Note     Accessibility Deficiency     ADA Code Reference       Three accessibke parking spaces; 4 spaces required (82     Three accessibke parking spaces; 4 spaces required (82     208.2, 502.6, 503.6, 703       Accessible Route     4H     A-7     The cross slope is steeper than 2% in the area of the van accessible parking aisle. Measured 7.5%     495.2       Accessible Route     7M     A-11     The door threshold edge is higher than 1/4". Measured 404.2.5                                                                                                                                                                                                                                                                                                                                                                                                                                                                                                                                                                                                                                                                                                                                                                                                                                                                                                                                                                                                                                                                                                                                      | Add signs at the door of the inac oilet rooms.                                                                                 |                                           | There are no signs at the inaccessible toilet rooms that give directions to the accessible toilet rooms.                                                             | A-9          | 91       | Toilet Room - Accessible Route                                                                                                                                                   |
| Room / Space Priority Key Note Accessibility Deficiency ADA Code Reference Three accessibke parking spaces; 4 spaces required (82 4H S-2, S-9 parking spaces). Existing signs not a correct height. 208.2, 502.6, 503.6, 703  Accessible Route 4H A-7 accessible parking aisle. Measured 7.5%                                                                                                                                                                                                                                                                                                                                                                                                                                                                                                                                                                                                                                                                                                                                                                                                                                                                                                                                                                                                                                                                                                                                                                                                                                                                                                                                                       | Replace the door threshold.                                                                                                    |                                           | The door threshold edge is higher than $1/4^{\circ}$ . Measured $1/2^{\circ}$ .                                                                                      | A-11         | 7M       | Interior Accessible Route                                                                                                                                                        |
| Room / Space Priority Key Note Accessibility Deficiency ADA Code Reference Provide one a  Three accessibke parking spaces; 4 spaces required (82 Provide one a  4H S-2, S-9 parking spaces). Existing signs not a correct height. 208.2, 502.6, 503.6, 703 Existing signs the ground.                                                                                                                                                                                                                                                                                                                                                                                                                                                                                                                                                                                                                                                                                                                                                                                                                                                                                                                                                                                                                                                                                                                                                                                                                                                                                                                                                               | Repave the accessible route at the accessible aisle.                                                                           |                                           | The cross slope is steeper than 2% in the area of the van accessible parking aisle. Measured 7.5%                                                                    | A-7          | 4Н       | Exterior Accessible Route                                                                                                                                                        |
| Priority Key Note Accessibility Deficiency ADA Code Reference                                                                                                                                                                                                                                                                                                                                                                                                                                                                                                                                                                                                                                                                                                                                                                                                                                                                                                                                                                                                                                                                                                                                                                                                                                                                                                                                                                                                                                                                                                                                                                                       | Provide one additional accessible s<br>existing signs need to be placed at<br>the ground.                                      |                                           | Three accessibke parking spaces; 4 spaces required (82 parking spaces). Existing signs not a correct height.                                                         |              | 4Н       | Parking                                                                                                                                                                          |
|                                                                                                                                                                                                                                                                                                                                                                                                                                                                                                                                                                                                                                                                                                                                                                                                                                                                                                                                                                                                                                                                                                                                                                                                                                                                                                                                                                                                                                                                                                                                                                                                                                                     | Recommendation                                                                                                                 | ADA Code Reference                        | Accessibility Deficiency                                                                                                                                             | Key Note     | Priority | Room / Space                                                                                                                                                                     |
|                                                                                                                                                                                                                                                                                                                                                                                                                                                                                                                                                                                                                                                                                                                                                                                                                                                                                                                                                                                                                                                                                                                                                                                                                                                                                                                                                                                                                                                                                                                                                                                                                                                     |                                                                                                                                |                                           |                                                                                                                                                                      |              | 0        |                                                                                                                                                                                  |
|                                                                                                                                                                                                                                                                                                                                                                                                                                                                                                                                                                                                                                                                                                                                                                                                                                                                                                                                                                                                                                                                                                                                                                                                                                                                                                                                                                                                                                                                                                                                                                                                                                                     |                                                                                                                                |                                           |                                                                                                                                                                      |              |          | Buildings / Facilities                                                                                                                                                           |
| Buildings / Facilities                                                                                                                                                                                                                                                                                                                                                                                                                                                                                                                                                                                                                                                                                                                                                                                                                                                                                                                                                                                                                                                                                                                                                                                                                                                                                                                                                                                                                                                                                                                                                                                                                              |                                                                                                                                |                                           |                                                                                                                                                                      |              |          | Accessibility Assessment                                                                                                                                                         |
| Accessibility Assessment  Buildings / Facilities                                                                                                                                                                                                                                                                                                                                                                                                                                                                                                                                                                                                                                                                                                                                                                                                                                                                                                                                                                                                                                                                                                                                                                                                                                                                                                                                                                                                                                                                                                                                                                                                    |                                                                                                                                |                                           |                                                                                                                                                                      |              |          | Washington County Government                                                                                                                                                     |