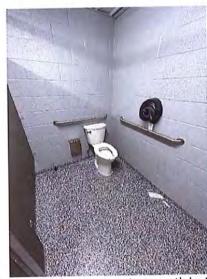

# Washington County Administrative Annex

747 Northern Avenue Hagerstown, MD 21742

| ADA Code Reference ed (82 208.2,502.6,503.6,703 the van 405.2 asured 404.2.5 s that give 703 rt.47.5 g. Installed tt.49.5 308.3, 604.7 hes from 306, 606.2, 606.3 oth sides of 604.8.1.1                                                                                                                                                                                                                                                                                                                                                                                                                                                                                                                                                                                                                                                                                                                                                                                                                                                                                                                                                                                                                                                                                                                                                                                                                                                                                                                                                                                                                                                            | Replace the fire alarm systems to have both flashing lights and audible signals. Provide accessible height and length counter. | 702 Repla<br>flashi<br>904.4, 904.5 Provi | Some of fire alarm systems do not have both flashing lights and audible signals.  Non-accessible counter installed higher than 36 inches.  Installed at 43.5 inches. | E-2          | M M3     | Toilet Room - Accessible Route Soap Dispensers and Hand Dryers Water Closets Toilet Compartment (Stalls) Fire Alarm Systems Front Lobby Main Entrance Corridor Toilet Room Signs |
|-----------------------------------------------------------------------------------------------------------------------------------------------------------------------------------------------------------------------------------------------------------------------------------------------------------------------------------------------------------------------------------------------------------------------------------------------------------------------------------------------------------------------------------------------------------------------------------------------------------------------------------------------------------------------------------------------------------------------------------------------------------------------------------------------------------------------------------------------------------------------------------------------------------------------------------------------------------------------------------------------------------------------------------------------------------------------------------------------------------------------------------------------------------------------------------------------------------------------------------------------------------------------------------------------------------------------------------------------------------------------------------------------------------------------------------------------------------------------------------------------------------------------------------------------------------------------------------------------------------------------------------------------------|--------------------------------------------------------------------------------------------------------------------------------|-------------------------------------------|----------------------------------------------------------------------------------------------------------------------------------------------------------------------|--------------|----------|----------------------------------------------------------------------------------------------------------------------------------------------------------------------------------|
| Room / Space         Priority         Key Note         Accessibility Deficiency         ADA Code Reference           Three accessible parking spaces, 4 spaces required (82 at 2)         208.2, 502.6, 503.6, 703           Accessible Route         4H         S-2, S-9         parking spaces). Existing signs not a correct height.         208.2, 502.6, 503.6, 703           Accessible Route         4H         A-7         The cross slope is steeper than 2% in the area of the van accessible parking asile. Measured 7.5%         405.2           Doom - Accessible Route         9L         A-9         There are no signs at the inaccessible toilet rooms.         404.2.5           Doom - Soap Dispenser         9L         A-16         Inches.         Towel dispenser outside accessible reach range. Installed higher than 44 inches above the floor. Installed at 47.5         308.3, 604.7           Doom - Towel Dispenser         9L         A-25         Inches.         Centerline of water closet is greater than 18 inches from the side wall. Installed at 19 inches.         308.3, 604.7           Doom - Water Closet         9L         A-25         The door is not self closing and needs pulls on both sides of the door.         506.3           Doom - Water Closet         9L         A-25         The door is not self closing and needs pulls on both sides of the door.         506.8.1.1                                                                                                                                                                                                                 |                                                                                                                                |                                           |                                                                                                                                                                      |              |          | Soap Dispensers and Hand Dryers Water Closets Toilet Compartment (Stalls)                                                                                                        |
| Room/Space         Priority         Key Note         Accessibility Deficiency         ADA Code Reference           Accessible Route         4H         5-2, 5-9         Three accessibke parking spaces; 4 spaces required (82         208.2, 502.6, 503.6, 703           Accessible Route         4H         A-7         The cross slope is steeper than 2% in the area of the van accessible Route         4D5.2           Accessible Route         7M         A-11         1/2".         The door threshold edge is higher than 1/4". Measured 7.5%         404.2.5           Accessible Route         9L         A-9         There are no signs at the inaccessible toilet rooms.         703           Soap dispenser outside accessible toilet rooms.         Soap dispenser outside accessible reach range. Installed higher than 44 inches above the floor. Installed at 47.5         308.3, 604.7           Doom - Towel Dispenser         9L         A-25         Inches.         308.3, 604.7           Doom - Water Closet         7M         A-24         Centerline of water closet is greater than 18 inches from the side wall. Installed at 19 inches.         306, 606.2, 606.3           Doom - Stalls         9L         A-25         The door is not self closing and needs pulls on both sides of the door.         604.8.1.1                                                                                                                                                                                                                                                                                                 |                                                                                                                                |                                           | Public Men's Toilet Room                                                                                                                                             |              |          | Toilet Room - Accessible Route                                                                                                                                                   |
| Room/Space     Priority     Key Note     Accessibility Deficiency     ADA Code Reference       Three accessibke parking spaces; 4 spaces required (82     4H     5-2, 5-9     Three accessibke parking spaces; 4 spaces required (82     208.2, 502.6, 503.6, 703       Accessible Route     4H     A-7     The cross slope is steeper than 2% in the area of the van accessible parking aisle. Measured 7.5%     405.2       Accessible Route     7M     A-11     1/2".     Three are no signs at the inaccessible toilet rooms.     404.2.5       Dom - Accessible Route     9L     A-9     There are no signs at the inaccessible toilet rooms.     50ap dispenser outside accessible toilet rooms.     703       Dom - Soap Dispenser     9L     A-16     Inches.     Towel dispenser outside of accessible reach range. Installed inches.     308.3, 604.7       Dom - Towel Dispenser     9L     A-25     Inches.     Towel dispenser outside of accessible reach range. Installed inches.     308.3, 604.7       Centerline of water closet is greater than 18 inches from the steep of water closet is greater than 18 inches from the steep of water closet is greater than 18 inches from the steep of water closet is greater than 18 inches from the steep of water closet is greater than 18 inches from the steep of water closet is greater than 18 inches from the steep of water closet is greater than 18 inches from the steep of water closet is greater than 18 inches from the steep of water closet is greater than 18 inches from the steep of water closet is greater than 18 inches from the steep of water closet is gre | Add self closing mechanism and side of the door.                                                                               | 6.2, 606.3                                | the side wall. Installed at 19 inches. The door is not self closing and needs pulls on both sides of the door.                                                       | A-24<br>A-25 | 7M<br>9L | Toilet Room - Water Closet Toilet Room - Stalls                                                                                                                                  |
| Room / Space     Priority     Key Note     Accessibility Deficiency     ADA Code Reference       Accessible Route     4H     S-2, S-9     Three accessibke parking spaces; 4 spaces required (82 parking spaces; 4 spaces required (82 parking signs not a correct height.     208.2, 502.6, 503.6, 703       Accessible Route     4H     A-7     The cross slope is steeper than 2% in the area of the van accessible parking aisle. Measured 7.5%     405.2       Accessible Route     7M     A-11     1/2".     The door threshold edge is higher than 1/4". Measured 404.2.5     404.2.5       Dom - Accessible Route     9L     A-9     directions to the accessible toilet rooms. Soap dispenser outside accessible toilet rooms.     703       Soap dispenser outside accessible reach range. Installed inches.     308.3, 604.7                                                                                                                                                                                                                                                                                                                                                                                                                                                                                                                                                                                                                                                                                                                                                                                                             | Relocate towel dispenser to pro                                                                                                | 3, 604.7                                  | Towel dispenser outside of accessible reach range. Installed higher than 48 inches above the floor. Installed at 49.5 inches.                                        | A-25         | 91       | Toilet Room - Towel Dispenser                                                                                                                                                    |
| Room / Space     Priority     Key Note     Accessibility Deficiency     ADA Code Reference       Three accessibke parking spaces; 4 spaces required [82]     208.2, 502.6, 503.6, 703       Accessible Route     4H     A-7     The cross slope is steeper than 2% in the area of the van accessible parking aisle. Measured 7.5%     405.2       Accessible Route     7M     A-11     The door threshold edge is higher than 1/4". Measured 1/2".     404.2.5       Doom - Accessible Route     9L     A-9     There are no signs at the inaccessible toilet rooms.     703                                                                                                                                                                                                                                                                                                                                                                                                                                                                                                                                                                                                                                                                                                                                                                                                                                                                                                                                                                                                                                                                        | Relocate soap dispenser to prop                                                                                                |                                           | Soap dispenser outside accessible reach range. Installed higher than 44 inches above the floor. Installed at 47.5 inches.                                            | A-16         | JE       | Toilet Room - Soap Dispenser                                                                                                                                                     |
| Room / Space     Priority     Key Note     Accessibility Deficiency     ADA Code Reference       Three accessibke parking spaces; 4 spaces required (82     Three accessibke parking spaces; 4 spaces required (82     208.2, 502.6, 503.6, 703       Accessible Route     4H     A-7     The cross slope is steeper than 2% in the area of the van accessible parking aisle. Measured 7.5%     495.2       Accessible Route     7M     A-11     The door threshold edge is higher than 1/4". Measured 404.2.5                                                                                                                                                                                                                                                                                                                                                                                                                                                                                                                                                                                                                                                                                                                                                                                                                                                                                                                                                                                                                                                                                                                                      | Add signs at the door of the inac oilet rooms.                                                                                 |                                           | There are no signs at the inaccessible toilet rooms that give directions to the accessible toilet rooms.                                                             | A-9          | 91       | Toilet Room - Accessible Route                                                                                                                                                   |
| Room / Space Priority Key Note Accessibility Deficiency ADA Code Reference Three accessibke parking spaces; 4 spaces required (82 4H S-2, S-9 parking spaces). Existing signs not a correct height. 208.2, 502.6, 503.6, 703  Accessible Route 4H A-7 accessible parking aisle. Measured 7.5%                                                                                                                                                                                                                                                                                                                                                                                                                                                                                                                                                                                                                                                                                                                                                                                                                                                                                                                                                                                                                                                                                                                                                                                                                                                                                                                                                       | Replace the door threshold.                                                                                                    |                                           | The door threshold edge is higher than $1/4^{\circ}$ . Measured $1/2^{\circ}$ .                                                                                      | A-11         | 7M       | Interior Accessible Route                                                                                                                                                        |
| Room / Space Priority Key Note Accessibility Deficiency ADA Code Reference Provide one a  Three accessibke parking spaces; 4 spaces required (82 Provide one a  4H S-2, S-9 parking spaces). Existing signs not a correct height. 208.2, 502.6, 503.6, 703 Existing signs the ground.                                                                                                                                                                                                                                                                                                                                                                                                                                                                                                                                                                                                                                                                                                                                                                                                                                                                                                                                                                                                                                                                                                                                                                                                                                                                                                                                                               | Repave the accessible route at the accessible aisle.                                                                           |                                           | The cross slope is steeper than 2% in the area of the van accessible parking aisle. Measured 7.5%                                                                    | A-7          | 4Н       | Exterior Accessible Route                                                                                                                                                        |
| Priority Key Note Accessibility Deficiency ADA Code Reference                                                                                                                                                                                                                                                                                                                                                                                                                                                                                                                                                                                                                                                                                                                                                                                                                                                                                                                                                                                                                                                                                                                                                                                                                                                                                                                                                                                                                                                                                                                                                                                       | Provide one additional accessible s<br>existing signs need to be placed at<br>the ground.                                      |                                           | Three accessibke parking spaces; 4 spaces required (82 parking spaces). Existing signs not a correct height.                                                         |              | 4Н       | Parking                                                                                                                                                                          |
|                                                                                                                                                                                                                                                                                                                                                                                                                                                                                                                                                                                                                                                                                                                                                                                                                                                                                                                                                                                                                                                                                                                                                                                                                                                                                                                                                                                                                                                                                                                                                                                                                                                     | Recommendation                                                                                                                 | ADA Code Reference                        | Accessibility Deficiency                                                                                                                                             | Key Note     | Priority | Room / Space                                                                                                                                                                     |
|                                                                                                                                                                                                                                                                                                                                                                                                                                                                                                                                                                                                                                                                                                                                                                                                                                                                                                                                                                                                                                                                                                                                                                                                                                                                                                                                                                                                                                                                                                                                                                                                                                                     |                                                                                                                                |                                           |                                                                                                                                                                      |              | 0        |                                                                                                                                                                                  |
|                                                                                                                                                                                                                                                                                                                                                                                                                                                                                                                                                                                                                                                                                                                                                                                                                                                                                                                                                                                                                                                                                                                                                                                                                                                                                                                                                                                                                                                                                                                                                                                                                                                     |                                                                                                                                |                                           |                                                                                                                                                                      |              |          | Buildings / Facilities                                                                                                                                                           |
| Buildings / Facilities                                                                                                                                                                                                                                                                                                                                                                                                                                                                                                                                                                                                                                                                                                                                                                                                                                                                                                                                                                                                                                                                                                                                                                                                                                                                                                                                                                                                                                                                                                                                                                                                                              |                                                                                                                                |                                           |                                                                                                                                                                      |              |          | Accessibility Assessment                                                                                                                                                         |
| Accessibility Assessment  Buildings / Facilities                                                                                                                                                                                                                                                                                                                                                                                                                                                                                                                                                                                                                                                                                                                                                                                                                                                                                                                                                                                                                                                                                                                                                                                                                                                                                                                                                                                                                                                                                                                                                                                                    |                                                                                                                                |                                           |                                                                                                                                                                      |              |          | Washington County Government                                                                                                                                                     |

Men's Toilet Room Sinks

Men's Toilet Room Accessible Stall

Women's Toilet Room Sink / Route

Women's Toilet Room Accessible Stall