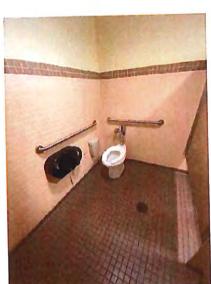

# Washington County Administrative Annex

747 Northern Avenue Hagerstown, MD 21742

| ADA Code Reference ed (82 208.2,502.6,503.6,703 the van 405.2 asured 404.2.5 s that give 703 rt.47.5 g. Installed tt.49.5 308.3, 604.7 hes from 306, 606.2, 606.3 oth sides of 604.8.1.1                                                                                                                                                                                                                                                                                                                                                                                                                                                                                                                                                                                                                                                                                                                                                                                                                                                                                                                                                                                                                                                                                                                                                                                                                                                                                                                                                                                                                                                            | Replace the fire alarm systems to have both flashing lights and audible signals. Provide accessible height and length counter. | 702 Repla<br>flashi<br>904.4, 904.5 Provi | Some of fire alarm systems do not have both flashing lights and audible signals.  Non-accessible counter installed higher than 36 inches.  Installed at 43.5 inches. | E-2          | M M3     | Toilet Room - Accessible Route Soap Dispensers and Hand Dryers Water Closets Toilet Compartment (Stalls) Fire Alarm Systems Front Lobby Main Entrance Corridor Toilet Room Signs |
|-----------------------------------------------------------------------------------------------------------------------------------------------------------------------------------------------------------------------------------------------------------------------------------------------------------------------------------------------------------------------------------------------------------------------------------------------------------------------------------------------------------------------------------------------------------------------------------------------------------------------------------------------------------------------------------------------------------------------------------------------------------------------------------------------------------------------------------------------------------------------------------------------------------------------------------------------------------------------------------------------------------------------------------------------------------------------------------------------------------------------------------------------------------------------------------------------------------------------------------------------------------------------------------------------------------------------------------------------------------------------------------------------------------------------------------------------------------------------------------------------------------------------------------------------------------------------------------------------------------------------------------------------------|--------------------------------------------------------------------------------------------------------------------------------|-------------------------------------------|----------------------------------------------------------------------------------------------------------------------------------------------------------------------|--------------|----------|----------------------------------------------------------------------------------------------------------------------------------------------------------------------------------|
| Room / Space         Priority         Key Note         Accessibility Deficiency         ADA Code Reference           Three accessible parking spaces, 4 spaces required (82 at 2)         208.2, 502.6, 503.6, 703           Accessible Route         4H         S-2, S-9         parking spaces). Existing signs not a correct height.         208.2, 502.6, 503.6, 703           Accessible Route         4H         A-7         The cross slope is steeper than 2% in the area of the van accessible parking asile. Measured 7.5%         405.2           Doom - Accessible Route         9L         A-9         There are no signs at the inaccessible toilet rooms.         404.2.5           Doom - Soap Dispenser         9L         A-16         Inches.         Towel dispenser outside accessible reach range. Installed higher than 44 inches above the floor. Installed at 47.5         308.3, 604.7           Doom - Towel Dispenser         9L         A-25         Inches.         Centerline of water closet is greater than 18 inches from the side wall. Installed at 19 inches.         308.3, 604.7           Doom - Water Closet         9L         A-25         The door is not self closing and needs pulls on both sides of the door.         506.3           Doom - Water Closet         9L         A-25         The door is not self closing and needs pulls on both sides of the door.         506.8.1.1                                                                                                                                                                                                                 |                                                                                                                                |                                           |                                                                                                                                                                      |              |          | Soap Dispensers and Hand Dryers Water Closets Toilet Compartment (Stalls)                                                                                                        |
| Room/Space         Priority         Key Note         Accessibility Deficiency         ADA Code Reference           Accessible Route         4H         5-2, 5-9         Three accessibke parking spaces; 4 spaces required (82         208.2, 502.6, 503.6, 703           Accessible Route         4H         A-7         The cross slope is steeper than 2% in the area of the van accessible Route         4D5.2           Accessible Route         7M         A-11         1/2".         The door threshold edge is higher than 1/4". Measured 7.5%         404.2.5           Accessible Route         9L         A-9         There are no signs at the inaccessible toilet rooms.         703           Soap dispenser outside accessible toilet rooms.         Soap dispenser outside accessible reach range. Installed higher than 44 inches above the floor. Installed at 47.5         308.3, 604.7           Doom - Towel Dispenser         9L         A-25         Inches.         308.3, 604.7           Doom - Water Closet         7M         A-24         Centerline of water closet is greater than 18 inches from the side wall. Installed at 19 inches.         306, 606.2, 606.3           Doom - Stalls         9L         A-25         The door is not self closing and needs pulls on both sides of the door.         604.8.1.1                                                                                                                                                                                                                                                                                                 |                                                                                                                                |                                           | Public Men's Toilet Room                                                                                                                                             |              |          | Toilet Room - Accessible Route                                                                                                                                                   |
| Room/Space     Priority     Key Note     Accessibility Deficiency     ADA Code Reference       Three accessibke parking spaces; 4 spaces required (82     4H     5-2, 5-9     Three accessibke parking spaces; 4 spaces required (82     208.2, 502.6, 503.6, 703       Accessible Route     4H     A-7     The cross slope is steeper than 2% in the area of the van accessible parking aisle. Measured 7.5%     405.2       Accessible Route     7M     A-11     1/2".     Three are no signs at the inaccessible toilet rooms.     404.2.5       Dom - Accessible Route     9L     A-9     There are no signs at the inaccessible toilet rooms.     50ap dispenser outside accessible toilet rooms.     703       Dom - Soap Dispenser     9L     A-16     Inches.     Towel dispenser outside of accessible reach range. Installed inches.     308.3, 604.7       Dom - Towel Dispenser     9L     A-25     Inches.     Towel dispenser outside of accessible reach range. Installed inches.     308.3, 604.7       Centerline of water closet is greater than 18 inches from the steep of water closet is greater than 18 inches from the steep of water closet is greater than 18 inches from the steep of water closet is greater than 18 inches from the steep of water closet is greater than 18 inches from the steep of water closet is greater than 18 inches from the steep of water closet is greater than 18 inches from the steep of water closet is greater than 18 inches from the steep of water closet is greater than 18 inches from the steep of water closet is greater than 18 inches from the steep of water closet is gre | Add self closing mechanism and side of the door.                                                                               | 6.2, 606.3                                | the side wall. Installed at 19 inches. The door is not self closing and needs pulls on both sides of the door.                                                       | A-24<br>A-25 | 7M<br>9L | Toilet Room - Water Closet Toilet Room - Stalls                                                                                                                                  |
| Room / Space     Priority     Key Note     Accessibility Deficiency     ADA Code Reference       Accessible Route     4H     S-2, S-9     Three accessibke parking spaces; 4 spaces required (82 parking spaces; 4 spaces required (82 parking signs not a correct height.     208.2, 502.6, 503.6, 703       Accessible Route     4H     A-7     The cross slope is steeper than 2% in the area of the van accessible parking aisle. Measured 7.5%     405.2       Accessible Route     7M     A-11     1/2".     The door threshold edge is higher than 1/4". Measured 404.2.5     404.2.5       Dom - Accessible Route     9L     A-9     directions to the accessible toilet rooms. Soap dispenser outside accessible toilet rooms.     703       Soap dispenser outside accessible reach range. Installed inches.     308.3, 604.7                                                                                                                                                                                                                                                                                                                                                                                                                                                                                                                                                                                                                                                                                                                                                                                                             | Relocate towel dispenser to pro                                                                                                | 3, 604.7                                  | Towel dispenser outside of accessible reach range. Installed higher than 48 inches above the floor. Installed at 49.5 inches.                                        | A-25         | 91       | Toilet Room - Towel Dispenser                                                                                                                                                    |
| Room / Space     Priority     Key Note     Accessibility Deficiency     ADA Code Reference       Three accessibke parking spaces; 4 spaces required [82]     208.2, 502.6, 503.6, 703       Accessible Route     4H     A-7     The cross slope is steeper than 2% in the area of the van accessible parking aisle. Measured 7.5%     405.2       Accessible Route     7M     A-11     The door threshold edge is higher than 1/4". Measured 1/2".     404.2.5       Doom - Accessible Route     9L     A-9     There are no signs at the inaccessible toilet rooms.     703                                                                                                                                                                                                                                                                                                                                                                                                                                                                                                                                                                                                                                                                                                                                                                                                                                                                                                                                                                                                                                                                        | Relocate soap dispenser to prop                                                                                                |                                           | Soap dispenser outside accessible reach range. Installed higher than 44 inches above the floor. Installed at 47.5 inches.                                            | A-16         | JE       | Toilet Room - Soap Dispenser                                                                                                                                                     |
| Room / Space     Priority     Key Note     Accessibility Deficiency     ADA Code Reference       Three accessibke parking spaces; 4 spaces required (82     Three accessibke parking spaces; 4 spaces required (82     208.2, 502.6, 503.6, 703       Accessible Route     4H     A-7     The cross slope is steeper than 2% in the area of the van accessible parking aisle. Measured 7.5%     495.2       Accessible Route     7M     A-11     The door threshold edge is higher than 1/4". Measured 404.2.5                                                                                                                                                                                                                                                                                                                                                                                                                                                                                                                                                                                                                                                                                                                                                                                                                                                                                                                                                                                                                                                                                                                                      | Add signs at the door of the inac oilet rooms.                                                                                 |                                           | There are no signs at the inaccessible toilet rooms that give directions to the accessible toilet rooms.                                                             | A-9          | 91       | Toilet Room - Accessible Route                                                                                                                                                   |
| Room / Space Priority Key Note Accessibility Deficiency ADA Code Reference Three accessibke parking spaces; 4 spaces required (82 4H S-2, S-9 parking spaces). Existing signs not a correct height. 208.2, 502.6, 503.6, 703  Accessible Route 4H A-7 accessible parking aisle. Measured 7.5%                                                                                                                                                                                                                                                                                                                                                                                                                                                                                                                                                                                                                                                                                                                                                                                                                                                                                                                                                                                                                                                                                                                                                                                                                                                                                                                                                       | Replace the door threshold.                                                                                                    |                                           | The door threshold edge is higher than $1/4^{\circ}$ . Measured $1/2^{\circ}$ .                                                                                      | A-11         | 7M       | Interior Accessible Route                                                                                                                                                        |
| Room / Space Priority Key Note Accessibility Deficiency ADA Code Reference Provide one a  Three accessibke parking spaces; 4 spaces required (82 Provide one a  4H S-2, S-9 parking spaces). Existing signs not a correct height. 208.2, 502.6, 503.6, 703 Existing signs the ground.                                                                                                                                                                                                                                                                                                                                                                                                                                                                                                                                                                                                                                                                                                                                                                                                                                                                                                                                                                                                                                                                                                                                                                                                                                                                                                                                                               | Repave the accessible route at the accessible aisle.                                                                           |                                           | The cross slope is steeper than 2% in the area of the van accessible parking aisle. Measured 7.5%                                                                    | A-7          | 4Н       | Exterior Accessible Route                                                                                                                                                        |
| Priority Key Note Accessibility Deficiency ADA Code Reference                                                                                                                                                                                                                                                                                                                                                                                                                                                                                                                                                                                                                                                                                                                                                                                                                                                                                                                                                                                                                                                                                                                                                                                                                                                                                                                                                                                                                                                                                                                                                                                       | Provide one additional accessible s<br>existing signs need to be placed at<br>the ground.                                      |                                           | Three accessibke parking spaces; 4 spaces required (82 parking spaces). Existing signs not a correct height.                                                         |              | 4Н       | Parking                                                                                                                                                                          |
|                                                                                                                                                                                                                                                                                                                                                                                                                                                                                                                                                                                                                                                                                                                                                                                                                                                                                                                                                                                                                                                                                                                                                                                                                                                                                                                                                                                                                                                                                                                                                                                                                                                     | Recommendation                                                                                                                 | ADA Code Reference                        | Accessibility Deficiency                                                                                                                                             | Key Note     | Priority | Room / Space                                                                                                                                                                     |
|                                                                                                                                                                                                                                                                                                                                                                                                                                                                                                                                                                                                                                                                                                                                                                                                                                                                                                                                                                                                                                                                                                                                                                                                                                                                                                                                                                                                                                                                                                                                                                                                                                                     |                                                                                                                                |                                           |                                                                                                                                                                      |              | 0        |                                                                                                                                                                                  |
|                                                                                                                                                                                                                                                                                                                                                                                                                                                                                                                                                                                                                                                                                                                                                                                                                                                                                                                                                                                                                                                                                                                                                                                                                                                                                                                                                                                                                                                                                                                                                                                                                                                     |                                                                                                                                |                                           |                                                                                                                                                                      |              |          | Buildings / Facilities                                                                                                                                                           |
| Buildings / Facilities                                                                                                                                                                                                                                                                                                                                                                                                                                                                                                                                                                                                                                                                                                                                                                                                                                                                                                                                                                                                                                                                                                                                                                                                                                                                                                                                                                                                                                                                                                                                                                                                                              |                                                                                                                                |                                           |                                                                                                                                                                      |              |          | Accessibility Assessment                                                                                                                                                         |
| Accessibility Assessment  Buildings / Facilities                                                                                                                                                                                                                                                                                                                                                                                                                                                                                                                                                                                                                                                                                                                                                                                                                                                                                                                                                                                                                                                                                                                                                                                                                                                                                                                                                                                                                                                                                                                                                                                                    |                                                                                                                                |                                           |                                                                                                                                                                      |              |          | Washington County Government                                                                                                                                                     |

Main Entrance

Interior Route

Exterior Entrance Route

Service Counter / Lobby

Kitchen

Men's Toilet Room Entrance

Men's Toilet Room

Women's Toilet Room Entrance

Men's Toilet Room Sinks

Men's Toilet Room Accessible Stall

Women's Toilet Room Sink / Route

Women's Toilet Room Accessible Stall