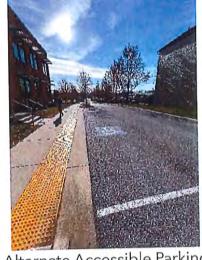

All buildings and parks/outdoor facilities with public access were evaluated for compliance with the 2010 ADA Standards for Accessible Design - US Department of Justice which are part of the Maryland Accessibility Code Guidelines for Buildings and Facilities, COMAR 09.12.53. Evaluations were conducted systematically using ADA standards, checklists, questionnaires, and guidance documents. See Appendix E for the guidance documents. Paths of travel, doorways, seating, meeting rooms, kitchens, service counters, lobbies, toilet rooms, and signage were all included for evaluation within buildings. Evaluations of outdoor spaces associated with building structures included parking, accessible routes from parking areas or nearby public rights of way, and primary access routes within the individual properties.

#### FIGURE 1: Accessible Features Reviewed

- Approach and Entrance
  - o Parking
  - o Access Route
  - o Curb Ramps
  - o Ramps
  - o Entrances
- Access to Goods and Services
  - o Interior Accessible Routes
  - o Ramps
  - o Elevators
  - o Lifts
  - o Signs
  - o Interior Doors
  - o Rooms and Spaces
  - o Controls
  - o Seating
  - Service Counters
- Restrooms
  - o Accessible Routes
  - o Signage
  - o Entrances
  - o Spaces
  - o Sinks
  - o Towel, Tissue, Soap Dispensers
  - Toilet Stalls
- Other Access Features
  - o Drinking Fountains
  - o Team Sports
  - o Play Areas
  - o Changing Rooms
  - o Swimming Pools
  - o Fishing and Boating Access
  - o Other Miscellaneous Features