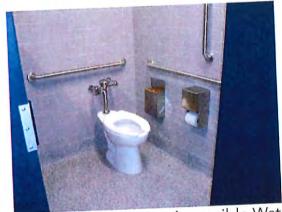

# Washington County Administrative Annex

747 Northern Avenue Hagerstown, MD 21742

| ADA Code Reference ed (82 208.2,502.6,503.6,703 the van 405.2 asured 404.2.5 s that give 703 rt.47.5 g. Installed tt.49.5 308.3, 604.7 hes from 306, 606.2, 606.3 oth sides of 604.8.1.1                                                                                                                                                                                                                                                                                                                                                                                                                                                                                                                                                                                                                                                                                                                                                                                                                                                                                                                                                                                                                                                                                                                                                                                                                                                                                                                                                                                                                                                            | Replace the fire alarm systems to have both flashing lights and audible signals. Provide accessible height and length counter. | 702 Repla<br>flashi<br>904.4, 904.5 Provi | Some of fire alarm systems do not have both flashing lights and audible signals.  Non-accessible counter installed higher than 36 inches.  Installed at 43.5 inches. | E-2          | M M3     | Toilet Room - Accessible Route Soap Dispensers and Hand Dryers Water Closets Toilet Compartment (Stalls) Fire Alarm Systems Front Lobby Main Entrance Corridor Toilet Room Signs |
|-----------------------------------------------------------------------------------------------------------------------------------------------------------------------------------------------------------------------------------------------------------------------------------------------------------------------------------------------------------------------------------------------------------------------------------------------------------------------------------------------------------------------------------------------------------------------------------------------------------------------------------------------------------------------------------------------------------------------------------------------------------------------------------------------------------------------------------------------------------------------------------------------------------------------------------------------------------------------------------------------------------------------------------------------------------------------------------------------------------------------------------------------------------------------------------------------------------------------------------------------------------------------------------------------------------------------------------------------------------------------------------------------------------------------------------------------------------------------------------------------------------------------------------------------------------------------------------------------------------------------------------------------------|--------------------------------------------------------------------------------------------------------------------------------|-------------------------------------------|----------------------------------------------------------------------------------------------------------------------------------------------------------------------|--------------|----------|----------------------------------------------------------------------------------------------------------------------------------------------------------------------------------|
| Room / Space         Priority         Key Note         Accessibility Deficiency         ADA Code Reference           Three accessible parking spaces, 4 spaces required (82 at 2)         208.2, 502.6, 503.6, 703           Accessible Route         4H         S-2, S-9         parking spaces). Existing signs not a correct height.         208.2, 502.6, 503.6, 703           Accessible Route         4H         A-7         The cross slope is steeper than 2% in the area of the van accessible parking asile. Measured 7.5%         405.2           Doom - Accessible Route         9L         A-9         There are no signs at the inaccessible toilet rooms.         404.2.5           Doom - Soap Dispenser         9L         A-16         Inches.         Towel dispenser outside accessible reach range. Installed higher than 44 inches above the floor. Installed at 47.5         308.3, 604.7           Doom - Towel Dispenser         9L         A-25         Inches.         Centerline of water closet is greater than 18 inches from the side wall. Installed at 19 inches.         308.3, 604.7           Doom - Water Closet         9L         A-25         The door is not self closing and needs pulls on both sides of the door.         506.3           Doom - Water Closet         9L         A-25         The door is not self closing and needs pulls on both sides of the door.         506.8.1.1                                                                                                                                                                                                                 |                                                                                                                                |                                           |                                                                                                                                                                      |              |          | Soap Dispensers and Hand Dryers Water Closets Toilet Compartment (Stalls)                                                                                                        |
| Room/Space         Priority         Key Note         Accessibility Deficiency         ADA Code Reference           Accessible Route         4H         5-2, 5-9         Three accessibke parking spaces; 4 spaces required (82         208.2, 502.6, 503.6, 703           Accessible Route         4H         A-7         The cross slope is steeper than 2% in the area of the van accessible Route         4D5.2           Accessible Route         7M         A-11         1/2".         The door threshold edge is higher than 1/4". Measured 7.5%         404.2.5           Accessible Route         9L         A-9         There are no signs at the inaccessible toilet rooms.         703           Soap dispenser outside accessible toilet rooms.         Soap dispenser outside accessible reach range. Installed higher than 44 inches above the floor. Installed at 47.5         308.3, 604.7           Doom - Towel Dispenser         9L         A-25         Inches.         308.3, 604.7           Doom - Water Closet         7M         A-24         Centerline of water closet is greater than 18 inches from the side wall. Installed at 19 inches.         306, 606.2, 606.3           Doom - Stalls         9L         A-25         The door is not self closing and needs pulls on both sides of the door.         604.8.1.1                                                                                                                                                                                                                                                                                                 |                                                                                                                                |                                           | Public Men's Toilet Room                                                                                                                                             |              |          | Toilet Room - Accessible Route                                                                                                                                                   |
| Room/Space     Priority     Key Note     Accessibility Deficiency     ADA Code Reference       Three accessibke parking spaces; 4 spaces required (82     4H     5-2, 5-9     Three accessibke parking spaces; 4 spaces required (82     208.2, 502.6, 503.6, 703       Accessible Route     4H     A-7     The cross slope is steeper than 2% in the area of the van accessible parking aisle. Measured 7.5%     405.2       Accessible Route     7M     A-11     1/2".     Three are no signs at the inaccessible toilet rooms.     404.2.5       Dom - Accessible Route     9L     A-9     There are no signs at the inaccessible toilet rooms.     50ap dispenser outside accessible toilet rooms.     703       Dom - Soap Dispenser     9L     A-16     Inches.     Towel dispenser outside of accessible reach range. Installed inches.     308.3, 604.7       Dom - Towel Dispenser     9L     A-25     Inches.     Towel dispenser outside of accessible reach range. Installed inches.     308.3, 604.7       Centerline of water closet is greater than 18 inches from the steep of water closet is greater than 18 inches from the steep of water closet is greater than 18 inches from the steep of water closet is greater than 18 inches from the steep of water closet is greater than 18 inches from the steep of water closet is greater than 18 inches from the steep of water closet is greater than 18 inches from the steep of water closet is greater than 18 inches from the steep of water closet is greater than 18 inches from the steep of water closet is greater than 18 inches from the steep of water closet is gre | Add self closing mechanism and side of the door.                                                                               | 6.2, 606.3                                | the side wall. Installed at 19 inches. The door is not self closing and needs pulls on both sides of the door.                                                       | A-24<br>A-25 | 7M<br>9L | Toilet Room - Water Closet Toilet Room - Stalls                                                                                                                                  |
| Room / Space     Priority     Key Note     Accessibility Deficiency     ADA Code Reference       Accessible Route     4H     S-2, S-9     Three accessibke parking spaces; 4 spaces required (82 parking spaces; 4 spaces required (82 parking signs not a correct height.     208.2, 502.6, 503.6, 703       Accessible Route     4H     A-7     The cross slope is steeper than 2% in the area of the van accessible parking aisle. Measured 7.5%     405.2       Accessible Route     7M     A-11     1/2".     The door threshold edge is higher than 1/4". Measured 404.2.5     404.2.5       Dom - Accessible Route     9L     A-9     directions to the accessible toilet rooms. Soap dispenser outside accessible toilet rooms.     703       Soap dispenser outside accessible reach range. Installed inches.     308.3, 604.7                                                                                                                                                                                                                                                                                                                                                                                                                                                                                                                                                                                                                                                                                                                                                                                                             | Relocate towel dispenser to pro                                                                                                | 3, 604.7                                  | Towel dispenser outside of accessible reach range. Installed higher than 48 inches above the floor. Installed at 49.5 inches.                                        | A-25         | 91       | Toilet Room - Towel Dispenser                                                                                                                                                    |
| Room / Space     Priority     Key Note     Accessibility Deficiency     ADA Code Reference       Three accessibke parking spaces; 4 spaces required [82]     208.2, 502.6, 503.6, 703       Accessible Route     4H     A-7     The cross slope is steeper than 2% in the area of the van accessible parking aisle. Measured 7.5%     405.2       Accessible Route     7M     A-11     The door threshold edge is higher than 1/4". Measured 1/2".     404.2.5       Doom - Accessible Route     9L     A-9     There are no signs at the inaccessible toilet rooms.     703                                                                                                                                                                                                                                                                                                                                                                                                                                                                                                                                                                                                                                                                                                                                                                                                                                                                                                                                                                                                                                                                        | Relocate soap dispenser to prop                                                                                                |                                           | Soap dispenser outside accessible reach range. Installed higher than 44 inches above the floor. Installed at 47.5 inches.                                            | A-16         | JE       | Toilet Room - Soap Dispenser                                                                                                                                                     |
| Room / Space     Priority     Key Note     Accessibility Deficiency     ADA Code Reference       Three accessibke parking spaces; 4 spaces required (82     Three accessibke parking spaces; 4 spaces required (82     208.2, 502.6, 503.6, 703       Accessible Route     4H     A-7     The cross slope is steeper than 2% in the area of the van accessible parking aisle. Measured 7.5%     495.2       Accessible Route     7M     A-11     The door threshold edge is higher than 1/4". Measured 404.2.5                                                                                                                                                                                                                                                                                                                                                                                                                                                                                                                                                                                                                                                                                                                                                                                                                                                                                                                                                                                                                                                                                                                                      | Add signs at the door of the inac oilet rooms.                                                                                 |                                           | There are no signs at the inaccessible toilet rooms that give directions to the accessible toilet rooms.                                                             | A-9          | 91       | Toilet Room - Accessible Route                                                                                                                                                   |
| Room / Space Priority Key Note Accessibility Deficiency ADA Code Reference Three accessibke parking spaces; 4 spaces required (82 4H S-2, S-9 parking spaces). Existing signs not a correct height. 208.2, 502.6, 503.6, 703  Accessible Route 4H A-7 accessible parking aisle. Measured 7.5%                                                                                                                                                                                                                                                                                                                                                                                                                                                                                                                                                                                                                                                                                                                                                                                                                                                                                                                                                                                                                                                                                                                                                                                                                                                                                                                                                       | Replace the door threshold.                                                                                                    |                                           | The door threshold edge is higher than $1/4^{\circ}$ . Measured $1/2^{\circ}$ .                                                                                      | A-11         | 7M       | Interior Accessible Route                                                                                                                                                        |
| Room / Space Priority Key Note Accessibility Deficiency ADA Code Reference Provide one a  Three accessibke parking spaces; 4 spaces required (82 Provide one a  4H S-2, S-9 parking spaces). Existing signs not a correct height. 208.2, 502.6, 503.6, 703 Existing signs the ground.                                                                                                                                                                                                                                                                                                                                                                                                                                                                                                                                                                                                                                                                                                                                                                                                                                                                                                                                                                                                                                                                                                                                                                                                                                                                                                                                                               | Repave the accessible route at the accessible aisle.                                                                           |                                           | The cross slope is steeper than 2% in the area of the van accessible parking aisle. Measured 7.5%                                                                    | A-7          | 4Н       | Exterior Accessible Route                                                                                                                                                        |
| Priority Key Note Accessibility Deficiency ADA Code Reference                                                                                                                                                                                                                                                                                                                                                                                                                                                                                                                                                                                                                                                                                                                                                                                                                                                                                                                                                                                                                                                                                                                                                                                                                                                                                                                                                                                                                                                                                                                                                                                       | Provide one additional accessible s<br>existing signs need to be placed at<br>the ground.                                      |                                           | Three accessibke parking spaces; 4 spaces required (82 parking spaces). Existing signs not a correct height.                                                         |              | 4Н       | Parking                                                                                                                                                                          |
|                                                                                                                                                                                                                                                                                                                                                                                                                                                                                                                                                                                                                                                                                                                                                                                                                                                                                                                                                                                                                                                                                                                                                                                                                                                                                                                                                                                                                                                                                                                                                                                                                                                     | Recommendation                                                                                                                 | ADA Code Reference                        | Accessibility Deficiency                                                                                                                                             | Key Note     | Priority | Room / Space                                                                                                                                                                     |
|                                                                                                                                                                                                                                                                                                                                                                                                                                                                                                                                                                                                                                                                                                                                                                                                                                                                                                                                                                                                                                                                                                                                                                                                                                                                                                                                                                                                                                                                                                                                                                                                                                                     |                                                                                                                                |                                           |                                                                                                                                                                      |              | 0        |                                                                                                                                                                                  |
|                                                                                                                                                                                                                                                                                                                                                                                                                                                                                                                                                                                                                                                                                                                                                                                                                                                                                                                                                                                                                                                                                                                                                                                                                                                                                                                                                                                                                                                                                                                                                                                                                                                     |                                                                                                                                |                                           |                                                                                                                                                                      |              |          | Buildings / Facilities                                                                                                                                                           |
| Buildings / Facilities                                                                                                                                                                                                                                                                                                                                                                                                                                                                                                                                                                                                                                                                                                                                                                                                                                                                                                                                                                                                                                                                                                                                                                                                                                                                                                                                                                                                                                                                                                                                                                                                                              |                                                                                                                                |                                           |                                                                                                                                                                      |              |          | Accessibility Assessment                                                                                                                                                         |
| Accessibility Assessment  Buildings / Facilities                                                                                                                                                                                                                                                                                                                                                                                                                                                                                                                                                                                                                                                                                                                                                                                                                                                                                                                                                                                                                                                                                                                                                                                                                                                                                                                                                                                                                                                                                                                                                                                                    |                                                                                                                                |                                           |                                                                                                                                                                      |              |          | Washington County Government                                                                                                                                                     |