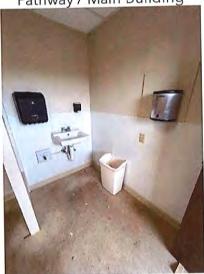

# Washington County Administrative Annex

747 Northern Avenue Hagerstown, MD 21742

| ADA Code Reference ed (82 208.2,502.6,503.6,703 the van 405.2 asured 404.2.5 s that give 703 rt.47.5 g. Installed tt.49.5 308.3, 604.7 hes from 306, 606.2, 606.3 oth sides of 604.8.1.1                                                                                                                                                                                                                                                                                                                                                                                                                                                                                                                                                                                                                                                                                                                                                                                                                                                                                                                                                                                                                                                                                                                                                                                                                                                                                                                                                                                                                                                            | Replace the fire alarm systems to have both flashing lights and audible signals. Provide accessible height and length counter. | 702 Repla<br>flashi<br>904.4, 904.5 Provi | Some of fire alarm systems do not have both flashing lights and audible signals.  Non-accessible counter installed higher than 36 inches.  Installed at 43.5 inches. | E-2          | M M3     | Toilet Room - Accessible Route Soap Dispensers and Hand Dryers Water Closets Toilet Compartment (Stalls) Fire Alarm Systems Front Lobby Main Entrance Corridor Toilet Room Signs |
|-----------------------------------------------------------------------------------------------------------------------------------------------------------------------------------------------------------------------------------------------------------------------------------------------------------------------------------------------------------------------------------------------------------------------------------------------------------------------------------------------------------------------------------------------------------------------------------------------------------------------------------------------------------------------------------------------------------------------------------------------------------------------------------------------------------------------------------------------------------------------------------------------------------------------------------------------------------------------------------------------------------------------------------------------------------------------------------------------------------------------------------------------------------------------------------------------------------------------------------------------------------------------------------------------------------------------------------------------------------------------------------------------------------------------------------------------------------------------------------------------------------------------------------------------------------------------------------------------------------------------------------------------------|--------------------------------------------------------------------------------------------------------------------------------|-------------------------------------------|----------------------------------------------------------------------------------------------------------------------------------------------------------------------|--------------|----------|----------------------------------------------------------------------------------------------------------------------------------------------------------------------------------|
| Room / Space         Priority         Key Note         Accessibility Deficiency         ADA Code Reference           Three accessible parking spaces, 4 spaces required (82 at 2)         208.2, 502.6, 503.6, 703           Accessible Route         4H         S-2, S-9         parking spaces). Existing signs not a correct height.         208.2, 502.6, 503.6, 703           Accessible Route         4H         A-7         The cross slope is steeper than 2% in the area of the van accessible parking asile. Measured 7.5%         405.2           Doom - Accessible Route         9L         A-9         There are no signs at the inaccessible toilet rooms.         404.2.5           Doom - Soap Dispenser         9L         A-16         Inches.         Towel dispenser outside accessible reach range. Installed higher than 44 inches above the floor. Installed at 47.5         308.3, 604.7           Doom - Towel Dispenser         9L         A-25         Inches.         Centerline of water closet is greater than 18 inches from the side wall. Installed at 19 inches.         308.3, 604.7           Doom - Water Closet         9L         A-25         The door is not self closing and needs pulls on both sides of the door.         506.3           Doom - Water Closet         9L         A-25         The door is not self closing and needs pulls on both sides of the door.         506.8.1.1                                                                                                                                                                                                                 |                                                                                                                                |                                           |                                                                                                                                                                      |              |          | Soap Dispensers and Hand Dryers Water Closets Toilet Compartment (Stalls)                                                                                                        |
| Room/Space         Priority         Key Note         Accessibility Deficiency         ADA Code Reference           Accessible Route         4H         5-2, 5-9         Three accessibke parking spaces; 4 spaces required (82         208.2, 502.6, 503.6, 703           Accessible Route         4H         A-7         The cross slope is steeper than 2% in the area of the van accessible Route         4D5.2           Accessible Route         7M         A-11         1/2".         The door threshold edge is higher than 1/4". Measured 7.5%         404.2.5           Accessible Route         9L         A-9         There are no signs at the inaccessible toilet rooms.         703           Soap dispenser outside accessible toilet rooms.         Soap dispenser outside accessible reach range. Installed higher than 44 inches above the floor. Installed at 47.5         308.3, 604.7           Doom - Towel Dispenser         9L         A-25         Inches.         308.3, 604.7           Doom - Water Closet         7M         A-24         Centerline of water closet is greater than 18 inches from the side wall. Installed at 19 inches.         306, 606.2, 606.3           Doom - Stalls         9L         A-25         The door is not self closing and needs pulls on both sides of the door.         604.8.1.1                                                                                                                                                                                                                                                                                                 |                                                                                                                                |                                           | Public Men's Toilet Room                                                                                                                                             |              |          | Toilet Room - Accessible Route                                                                                                                                                   |
| Room/Space     Priority     Key Note     Accessibility Deficiency     ADA Code Reference       Three accessibke parking spaces; 4 spaces required (82     4H     5-2, 5-9     Three accessibke parking spaces; 4 spaces required (82     208.2, 502.6, 503.6, 703       Accessible Route     4H     A-7     The cross slope is steeper than 2% in the area of the van accessible parking aisle. Measured 7.5%     405.2       Accessible Route     7M     A-11     1/2".     Three are no signs at the inaccessible toilet rooms.     404.2.5       Dom - Accessible Route     9L     A-9     There are no signs at the inaccessible toilet rooms.     50ap dispenser outside accessible toilet rooms.     703       Dom - Soap Dispenser     9L     A-16     Inches.     Towel dispenser outside of accessible reach range. Installed inches.     308.3, 604.7       Dom - Towel Dispenser     9L     A-25     Inches.     Towel dispenser outside of accessible reach range. Installed inches.     308.3, 604.7       Centerline of water closet is greater than 18 inches from the steep of water closet is greater than 18 inches from the steep of water closet is greater than 18 inches from the steep of water closet is greater than 18 inches from the steep of water closet is greater than 18 inches from the steep of water closet is greater than 18 inches from the steep of water closet is greater than 18 inches from the steep of water closet is greater than 18 inches from the steep of water closet is greater than 18 inches from the steep of water closet is greater than 18 inches from the steep of water closet is gre | Add self closing mechanism and side of the door.                                                                               | 6.2, 606.3                                | the side wall. Installed at 19 inches. The door is not self closing and needs pulls on both sides of the door.                                                       | A-24<br>A-25 | 7M<br>9L | Toilet Room - Water Closet Toilet Room - Stalls                                                                                                                                  |
| Room / Space     Priority     Key Note     Accessibility Deficiency     ADA Code Reference       Accessible Route     4H     S-2, S-9     Three accessibke parking spaces; 4 spaces required (82 parking spaces; 4 spaces required (82 parking signs not a correct height.     208.2, 502.6, 503.6, 703       Accessible Route     4H     A-7     The cross slope is steeper than 2% in the area of the van accessible parking aisle. Measured 7.5%     405.2       Accessible Route     7M     A-11     1/2".     The door threshold edge is higher than 1/4". Measured 404.2.5     404.2.5       Dom - Accessible Route     9L     A-9     directions to the accessible toilet rooms. Soap dispenser outside accessible toilet rooms.     703       Soap dispenser outside accessible reach range. Installed inches.     308.3, 604.7                                                                                                                                                                                                                                                                                                                                                                                                                                                                                                                                                                                                                                                                                                                                                                                                             | Relocate towel dispenser to pro                                                                                                | 3, 604.7                                  | Towel dispenser outside of accessible reach range. Installed higher than 48 inches above the floor. Installed at 49.5 inches.                                        | A-25         | 91       | Toilet Room - Towel Dispenser                                                                                                                                                    |
| Room / Space     Priority     Key Note     Accessibility Deficiency     ADA Code Reference       Three accessibke parking spaces; 4 spaces required [82]     208.2, 502.6, 503.6, 703       Accessible Route     4H     A-7     The cross slope is steeper than 2% in the area of the van accessible parking aisle. Measured 7.5%     405.2       Accessible Route     7M     A-11     The door threshold edge is higher than 1/4". Measured 1/2".     404.2.5       Doom - Accessible Route     9L     A-9     There are no signs at the inaccessible toilet rooms.     703                                                                                                                                                                                                                                                                                                                                                                                                                                                                                                                                                                                                                                                                                                                                                                                                                                                                                                                                                                                                                                                                        | Relocate soap dispenser to prop                                                                                                |                                           | Soap dispenser outside accessible reach range. Installed higher than 44 inches above the floor. Installed at 47.5 inches.                                            | A-16         | JE       | Toilet Room - Soap Dispenser                                                                                                                                                     |
| Room / Space     Priority     Key Note     Accessibility Deficiency     ADA Code Reference       Three accessibke parking spaces; 4 spaces required (82     Three accessibke parking spaces; 4 spaces required (82     208.2, 502.6, 503.6, 703       Accessible Route     4H     A-7     The cross slope is steeper than 2% in the area of the van accessible parking aisle. Measured 7.5%     495.2       Accessible Route     7M     A-11     The door threshold edge is higher than 1/4". Measured 404.2.5                                                                                                                                                                                                                                                                                                                                                                                                                                                                                                                                                                                                                                                                                                                                                                                                                                                                                                                                                                                                                                                                                                                                      | Add signs at the door of the inac oilet rooms.                                                                                 |                                           | There are no signs at the inaccessible toilet rooms that give directions to the accessible toilet rooms.                                                             | A-9          | 91       | Toilet Room - Accessible Route                                                                                                                                                   |
| Room / Space Priority Key Note Accessibility Deficiency ADA Code Reference Three accessibke parking spaces; 4 spaces required (82 4H S-2, S-9 parking spaces). Existing signs not a correct height. 208.2, 502.6, 503.6, 703  Accessible Route 4H A-7 accessible parking aisle. Measured 7.5%                                                                                                                                                                                                                                                                                                                                                                                                                                                                                                                                                                                                                                                                                                                                                                                                                                                                                                                                                                                                                                                                                                                                                                                                                                                                                                                                                       | Replace the door threshold.                                                                                                    |                                           | The door threshold edge is higher than $1/4^{\circ}$ . Measured $1/2^{\circ}$ .                                                                                      | A-11         | 7M       | Interior Accessible Route                                                                                                                                                        |
| Room / Space Priority Key Note Accessibility Deficiency ADA Code Reference Provide one a  Three accessibke parking spaces; 4 spaces required (82 Provide one a  4H S-2, S-9 parking spaces). Existing signs not a correct height. 208.2, 502.6, 503.6, 703 Existing signs the ground.                                                                                                                                                                                                                                                                                                                                                                                                                                                                                                                                                                                                                                                                                                                                                                                                                                                                                                                                                                                                                                                                                                                                                                                                                                                                                                                                                               | Repave the accessible route at the accessible aisle.                                                                           |                                           | The cross slope is steeper than 2% in the area of the van accessible parking aisle. Measured 7.5%                                                                    | A-7          | 4Н       | Exterior Accessible Route                                                                                                                                                        |
| Priority Key Note Accessibility Deficiency ADA Code Reference                                                                                                                                                                                                                                                                                                                                                                                                                                                                                                                                                                                                                                                                                                                                                                                                                                                                                                                                                                                                                                                                                                                                                                                                                                                                                                                                                                                                                                                                                                                                                                                       | Provide one additional accessible s<br>existing signs need to be placed at<br>the ground.                                      |                                           | Three accessibke parking spaces; 4 spaces required (82 parking spaces). Existing signs not a correct height.                                                         |              | 4Н       | Parking                                                                                                                                                                          |
|                                                                                                                                                                                                                                                                                                                                                                                                                                                                                                                                                                                                                                                                                                                                                                                                                                                                                                                                                                                                                                                                                                                                                                                                                                                                                                                                                                                                                                                                                                                                                                                                                                                     | Recommendation                                                                                                                 | ADA Code Reference                        | Accessibility Deficiency                                                                                                                                             | Key Note     | Priority | Room / Space                                                                                                                                                                     |
|                                                                                                                                                                                                                                                                                                                                                                                                                                                                                                                                                                                                                                                                                                                                                                                                                                                                                                                                                                                                                                                                                                                                                                                                                                                                                                                                                                                                                                                                                                                                                                                                                                                     |                                                                                                                                |                                           |                                                                                                                                                                      |              | 0        |                                                                                                                                                                                  |
|                                                                                                                                                                                                                                                                                                                                                                                                                                                                                                                                                                                                                                                                                                                                                                                                                                                                                                                                                                                                                                                                                                                                                                                                                                                                                                                                                                                                                                                                                                                                                                                                                                                     |                                                                                                                                |                                           |                                                                                                                                                                      |              |          | Buildings / Facilities                                                                                                                                                           |
| Buildings / Facilities                                                                                                                                                                                                                                                                                                                                                                                                                                                                                                                                                                                                                                                                                                                                                                                                                                                                                                                                                                                                                                                                                                                                                                                                                                                                                                                                                                                                                                                                                                                                                                                                                              |                                                                                                                                |                                           |                                                                                                                                                                      |              |          | Accessibility Assessment                                                                                                                                                         |
| Accessibility Assessment  Buildings / Facilities                                                                                                                                                                                                                                                                                                                                                                                                                                                                                                                                                                                                                                                                                                                                                                                                                                                                                                                                                                                                                                                                                                                                                                                                                                                                                                                                                                                                                                                                                                                                                                                                    |                                                                                                                                |                                           |                                                                                                                                                                      |              |          | Washington County Government                                                                                                                                                     |

Main Entrance

Interior Route

Exterior Entrance Route

Service Counter / Lobby

Kitchen

Men's Toilet Room Entrance

Men's Toilet Room

Women's Toilet Room Entrance

Men's Toilet Room Sinks

Men's Toilet Room Accessible Stall

Women's Toilet Room Sink / Route

Women's Toilet Room Accessible Stall