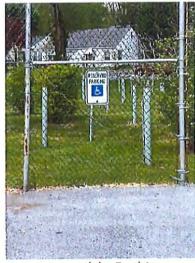

# Washington County Administrative Annex

747 Northern Avenue Hagerstown, MD 21742

| ADA Code Reference ed (82 208.2,502.6,503.6,703 the van 405.2 asured 404.2.5 s that give 703 rt.47.5 g. Installed tt.49.5 308.3, 604.7 hes from 306, 606.2, 606.3 oth sides of 604.8.1.1                                                                                                                                                                                                                                                                                                                                                                                                                                                                                                                                                                                                                                                                                                                                                                                                                                                                                                                                                                                                                                                                                                                                                                                                                                                                                                                                                                                                                                                            | Replace the fire alarm systems to have both flashing lights and audible signals. Provide accessible height and length counter. | 702 Repla<br>flashi<br>904.4, 904.5 Provi | Some of fire alarm systems do not have both flashing lights and audible signals.  Non-accessible counter installed higher than 36 inches.  Installed at 43.5 inches. | E-2          | M M3     | Toilet Room - Accessible Route Soap Dispensers and Hand Dryers Water Closets Toilet Compartment (Stalls) Fire Alarm Systems Front Lobby Main Entrance Corridor Toilet Room Signs |
|-----------------------------------------------------------------------------------------------------------------------------------------------------------------------------------------------------------------------------------------------------------------------------------------------------------------------------------------------------------------------------------------------------------------------------------------------------------------------------------------------------------------------------------------------------------------------------------------------------------------------------------------------------------------------------------------------------------------------------------------------------------------------------------------------------------------------------------------------------------------------------------------------------------------------------------------------------------------------------------------------------------------------------------------------------------------------------------------------------------------------------------------------------------------------------------------------------------------------------------------------------------------------------------------------------------------------------------------------------------------------------------------------------------------------------------------------------------------------------------------------------------------------------------------------------------------------------------------------------------------------------------------------------|--------------------------------------------------------------------------------------------------------------------------------|-------------------------------------------|----------------------------------------------------------------------------------------------------------------------------------------------------------------------|--------------|----------|----------------------------------------------------------------------------------------------------------------------------------------------------------------------------------|
| Room / Space         Priority         Key Note         Accessibility Deficiency         ADA Code Reference           Three accessible parking spaces, 4 spaces required (82 at 2)         208.2, 502.6, 503.6, 703           Accessible Route         4H         S-2, S-9         parking spaces). Existing signs not a correct height.         208.2, 502.6, 503.6, 703           Accessible Route         4H         A-7         The cross slope is steeper than 2% in the area of the van accessible parking asile. Measured 7.5%         405.2           Doom - Accessible Route         9L         A-9         There are no signs at the inaccessible toilet rooms.         404.2.5           Doom - Soap Dispenser         9L         A-16         Inches.         Towel dispenser outside accessible reach range. Installed higher than 44 inches above the floor. Installed at 47.5         308.3, 604.7           Doom - Towel Dispenser         9L         A-25         Inches.         Centerline of water closet is greater than 18 inches from the side wall. Installed at 19 inches.         308.3, 604.7           Doom - Water Closet         9L         A-25         The door is not self closing and needs pulls on both sides of the door.         506.3           Doom - Water Closet         9L         A-25         The door is not self closing and needs pulls on both sides of the door.         506.8.1.1                                                                                                                                                                                                                 |                                                                                                                                |                                           |                                                                                                                                                                      |              |          | Soap Dispensers and Hand Dryers Water Closets Toilet Compartment (Stalls)                                                                                                        |
| Room/Space         Priority         Key Note         Accessibility Deficiency         ADA Code Reference           Accessible Route         4H         5-2, 5-9         Three accessibke parking spaces; 4 spaces required (82         208.2, 502.6, 503.6, 703           Accessible Route         4H         A-7         The cross slope is steeper than 2% in the area of the van accessible Route         4D5.2           Accessible Route         7M         A-11         1/2".         The door threshold edge is higher than 1/4". Measured 7.5%         404.2.5           Accessible Route         9L         A-9         There are no signs at the inaccessible toilet rooms.         703           Soap dispenser outside accessible toilet rooms.         Soap dispenser outside accessible reach range. Installed higher than 44 inches above the floor. Installed at 47.5         308.3, 604.7           Doom - Towel Dispenser         9L         A-25         Inches.         308.3, 604.7           Doom - Water Closet         7M         A-24         Centerline of water closet is greater than 18 inches from the side wall. Installed at 19 inches.         306, 606.2, 606.3           Doom - Stalls         9L         A-25         The door is not self closing and needs pulls on both sides of the door.         604.8.1.1                                                                                                                                                                                                                                                                                                 |                                                                                                                                |                                           | Public Men's Toilet Room                                                                                                                                             |              |          | Toilet Room - Accessible Route                                                                                                                                                   |
| Room/Space     Priority     Key Note     Accessibility Deficiency     ADA Code Reference       Three accessibke parking spaces; 4 spaces required (82     4H     5-2, 5-9     Three accessibke parking spaces; 4 spaces required (82     208.2, 502.6, 503.6, 703       Accessible Route     4H     A-7     The cross slope is steeper than 2% in the area of the van accessible parking aisle. Measured 7.5%     405.2       Accessible Route     7M     A-11     1/2".     Three are no signs at the inaccessible toilet rooms.     404.2.5       Dom - Accessible Route     9L     A-9     There are no signs at the inaccessible toilet rooms.     50ap dispenser outside accessible toilet rooms.     703       Dom - Soap Dispenser     9L     A-16     Inches.     Towel dispenser outside of accessible reach range. Installed inches.     308.3, 604.7       Dom - Towel Dispenser     9L     A-25     Inches.     Towel dispenser outside of accessible reach range. Installed inches.     308.3, 604.7       Centerline of water closet is greater than 18 inches from the steep of water closet is greater than 18 inches from the steep of water closet is greater than 18 inches from the steep of water closet is greater than 18 inches from the steep of water closet is greater than 18 inches from the steep of water closet is greater than 18 inches from the steep of water closet is greater than 18 inches from the steep of water closet is greater than 18 inches from the steep of water closet is greater than 18 inches from the steep of water closet is greater than 18 inches from the steep of water closet is gre | Add self closing mechanism and side of the door.                                                                               | 6.2, 606.3                                | the side wall. Installed at 19 inches. The door is not self closing and needs pulls on both sides of the door.                                                       | A-24<br>A-25 | 7M<br>9L | Toilet Room - Water Closet Toilet Room - Stalls                                                                                                                                  |
| Room / Space     Priority     Key Note     Accessibility Deficiency     ADA Code Reference       Accessible Route     4H     S-2, S-9     Three accessibke parking spaces; 4 spaces required (82 parking spaces; 4 spaces required (82 parking signs not a correct height.     208.2, 502.6, 503.6, 703       Accessible Route     4H     A-7     The cross slope is steeper than 2% in the area of the van accessible parking aisle. Measured 7.5%     405.2       Accessible Route     7M     A-11     1/2".     The door threshold edge is higher than 1/4". Measured 404.2.5     404.2.5       Dom - Accessible Route     9L     A-9     directions to the accessible toilet rooms. Soap dispenser outside accessible toilet rooms.     703       Soap dispenser outside accessible reach range. Installed inches.     308.3, 604.7                                                                                                                                                                                                                                                                                                                                                                                                                                                                                                                                                                                                                                                                                                                                                                                                             | Relocate towel dispenser to pro                                                                                                | 3, 604.7                                  | Towel dispenser outside of accessible reach range. Installed higher than 48 inches above the floor. Installed at 49.5 inches.                                        | A-25         | 91       | Toilet Room - Towel Dispenser                                                                                                                                                    |
| Room / Space     Priority     Key Note     Accessibility Deficiency     ADA Code Reference       Three accessibke parking spaces; 4 spaces required [82]     208.2, 502.6, 503.6, 703       Accessible Route     4H     A-7     The cross slope is steeper than 2% in the area of the van accessible parking aisle. Measured 7.5%     405.2       Accessible Route     7M     A-11     The door threshold edge is higher than 1/4". Measured 1/2".     404.2.5       Doom - Accessible Route     9L     A-9     There are no signs at the inaccessible toilet rooms.     703                                                                                                                                                                                                                                                                                                                                                                                                                                                                                                                                                                                                                                                                                                                                                                                                                                                                                                                                                                                                                                                                        | Relocate soap dispenser to prop                                                                                                |                                           | Soap dispenser outside accessible reach range. Installed higher than 44 inches above the floor. Installed at 47.5 inches.                                            | A-16         | JE       | Toilet Room - Soap Dispenser                                                                                                                                                     |
| Room / Space     Priority     Key Note     Accessibility Deficiency     ADA Code Reference       Three accessibke parking spaces; 4 spaces required (82     Three accessibke parking spaces; 4 spaces required (82     208.2, 502.6, 503.6, 703       Accessible Route     4H     A-7     The cross slope is steeper than 2% in the area of the van accessible parking aisle. Measured 7.5%     495.2       Accessible Route     7M     A-11     The door threshold edge is higher than 1/4". Measured 404.2.5                                                                                                                                                                                                                                                                                                                                                                                                                                                                                                                                                                                                                                                                                                                                                                                                                                                                                                                                                                                                                                                                                                                                      | Add signs at the door of the inac oilet rooms.                                                                                 |                                           | There are no signs at the inaccessible toilet rooms that give directions to the accessible toilet rooms.                                                             | A-9          | 91       | Toilet Room - Accessible Route                                                                                                                                                   |
| Room / Space Priority Key Note Accessibility Deficiency ADA Code Reference Three accessibke parking spaces; 4 spaces required (82 4H S-2, S-9 parking spaces). Existing signs not a correct height. 208.2, 502.6, 503.6, 703  Accessible Route 4H A-7 accessible parking aisle. Measured 7.5%                                                                                                                                                                                                                                                                                                                                                                                                                                                                                                                                                                                                                                                                                                                                                                                                                                                                                                                                                                                                                                                                                                                                                                                                                                                                                                                                                       | Replace the door threshold.                                                                                                    |                                           | The door threshold edge is higher than $1/4^{\circ}$ . Measured $1/2^{\circ}$ .                                                                                      | A-11         | 7M       | Interior Accessible Route                                                                                                                                                        |
| Room / Space Priority Key Note Accessibility Deficiency ADA Code Reference Provide one a  Three accessibke parking spaces; 4 spaces required (82 Provide one a  4H S-2, S-9 parking spaces). Existing signs not a correct height. 208.2, 502.6, 503.6, 703 Existing signs the ground.                                                                                                                                                                                                                                                                                                                                                                                                                                                                                                                                                                                                                                                                                                                                                                                                                                                                                                                                                                                                                                                                                                                                                                                                                                                                                                                                                               | Repave the accessible route at the accessible aisle.                                                                           |                                           | The cross slope is steeper than 2% in the area of the van accessible parking aisle. Measured 7.5%                                                                    | A-7          | 4Н       | Exterior Accessible Route                                                                                                                                                        |
| Priority Key Note Accessibility Deficiency ADA Code Reference                                                                                                                                                                                                                                                                                                                                                                                                                                                                                                                                                                                                                                                                                                                                                                                                                                                                                                                                                                                                                                                                                                                                                                                                                                                                                                                                                                                                                                                                                                                                                                                       | Provide one additional accessible s<br>existing signs need to be placed at<br>the ground.                                      |                                           | Three accessibke parking spaces; 4 spaces required (82 parking spaces). Existing signs not a correct height.                                                         |              | 4Н       | Parking                                                                                                                                                                          |
|                                                                                                                                                                                                                                                                                                                                                                                                                                                                                                                                                                                                                                                                                                                                                                                                                                                                                                                                                                                                                                                                                                                                                                                                                                                                                                                                                                                                                                                                                                                                                                                                                                                     | Recommendation                                                                                                                 | ADA Code Reference                        | Accessibility Deficiency                                                                                                                                             | Key Note     | Priority | Room / Space                                                                                                                                                                     |
|                                                                                                                                                                                                                                                                                                                                                                                                                                                                                                                                                                                                                                                                                                                                                                                                                                                                                                                                                                                                                                                                                                                                                                                                                                                                                                                                                                                                                                                                                                                                                                                                                                                     |                                                                                                                                |                                           |                                                                                                                                                                      |              | 0        |                                                                                                                                                                                  |
|                                                                                                                                                                                                                                                                                                                                                                                                                                                                                                                                                                                                                                                                                                                                                                                                                                                                                                                                                                                                                                                                                                                                                                                                                                                                                                                                                                                                                                                                                                                                                                                                                                                     |                                                                                                                                |                                           |                                                                                                                                                                      |              |          | Buildings / Facilities                                                                                                                                                           |
| Buildings / Facilities                                                                                                                                                                                                                                                                                                                                                                                                                                                                                                                                                                                                                                                                                                                                                                                                                                                                                                                                                                                                                                                                                                                                                                                                                                                                                                                                                                                                                                                                                                                                                                                                                              |                                                                                                                                |                                           |                                                                                                                                                                      |              |          | Accessibility Assessment                                                                                                                                                         |
| Accessibility Assessment  Buildings / Facilities                                                                                                                                                                                                                                                                                                                                                                                                                                                                                                                                                                                                                                                                                                                                                                                                                                                                                                                                                                                                                                                                                                                                                                                                                                                                                                                                                                                                                                                                                                                                                                                                    |                                                                                                                                |                                           |                                                                                                                                                                      |              |          | Washington County Government                                                                                                                                                     |