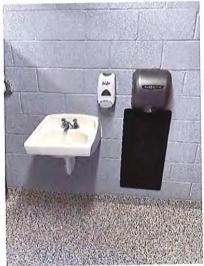

# Washington County Administrative Annex

747 Northern Avenue Hagerstown, MD 21742

| ADA Code Reference ed (82 208.2,502.6,503.6,703 the van 405.2 asured 404.2.5 s that give 703 rt.47.5 g. Installed tt.49.5 308.3, 604.7 hes from 306, 606.2, 606.3 oth sides of 604.8.1.1                                                                                                                                                                                                                                                                                                                                                                                                                                                                                                                                                                                                                                                                                                                                                                                                                                                                                                                                                                                                                                                                                                                                                                                                                                                                                                                                                                                                                                                            | Replace the fire alarm systems to have both flashing lights and audible signals. Provide accessible height and length counter. | 702 Repla<br>flashi<br>904.4, 904.5 Provi | Some of fire alarm systems do not have both flashing lights and audible signals.  Non-accessible counter installed higher than 36 inches.  Installed at 43.5 inches. | E-2          | M M3     | Toilet Room - Accessible Route Soap Dispensers and Hand Dryers Water Closets Toilet Compartment (Stalls) Fire Alarm Systems Front Lobby Main Entrance Corridor Toilet Room Signs |
|-----------------------------------------------------------------------------------------------------------------------------------------------------------------------------------------------------------------------------------------------------------------------------------------------------------------------------------------------------------------------------------------------------------------------------------------------------------------------------------------------------------------------------------------------------------------------------------------------------------------------------------------------------------------------------------------------------------------------------------------------------------------------------------------------------------------------------------------------------------------------------------------------------------------------------------------------------------------------------------------------------------------------------------------------------------------------------------------------------------------------------------------------------------------------------------------------------------------------------------------------------------------------------------------------------------------------------------------------------------------------------------------------------------------------------------------------------------------------------------------------------------------------------------------------------------------------------------------------------------------------------------------------------|--------------------------------------------------------------------------------------------------------------------------------|-------------------------------------------|----------------------------------------------------------------------------------------------------------------------------------------------------------------------|--------------|----------|----------------------------------------------------------------------------------------------------------------------------------------------------------------------------------|
| Room / Space         Priority         Key Note         Accessibility Deficiency         ADA Code Reference           Three accessible parking spaces, 4 spaces required (82 at 2)         208.2, 502.6, 503.6, 703           Accessible Route         4H         S-2, S-9         parking spaces). Existing signs not a correct height.         208.2, 502.6, 503.6, 703           Accessible Route         4H         A-7         The cross slope is steeper than 2% in the area of the van accessible parking asile. Measured 7.5%         405.2           Doom - Accessible Route         9L         A-9         There are no signs at the inaccessible toilet rooms.         404.2.5           Doom - Soap Dispenser         9L         A-16         Inches.         Towel dispenser outside accessible reach range. Installed higher than 44 inches above the floor. Installed at 47.5         308.3, 604.7           Doom - Towel Dispenser         9L         A-25         Inches.         Centerline of water closet is greater than 18 inches from the side wall. Installed at 19 inches.         308.3, 604.7           Doom - Water Closet         9L         A-25         The door is not self closing and needs pulls on both sides of the door.         506.3           Doom - Water Closet         9L         A-25         The door is not self closing and needs pulls on both sides of the door.         506.8.1.1                                                                                                                                                                                                                 |                                                                                                                                |                                           |                                                                                                                                                                      |              |          | Soap Dispensers and Hand Dryers Water Closets Toilet Compartment (Stalls)                                                                                                        |
| Room/Space         Priority         Key Note         Accessibility Deficiency         ADA Code Reference           Accessible Route         4H         5-2, 5-9         Three accessibke parking spaces; 4 spaces required (82         208.2, 502.6, 503.6, 703           Accessible Route         4H         A-7         The cross slope is steeper than 2% in the area of the van accessible Route         4D5.2           Accessible Route         7M         A-11         1/2".         The door threshold edge is higher than 1/4". Measured 7.5%         404.2.5           Accessible Route         9L         A-9         There are no signs at the inaccessible toilet rooms.         703           Soap dispenser outside accessible toilet rooms.         Soap dispenser outside accessible reach range. Installed higher than 44 inches above the floor. Installed at 47.5         308.3, 604.7           Doom - Towel Dispenser         9L         A-25         Inches.         308.3, 604.7           Doom - Water Closet         7M         A-24         Centerline of water closet is greater than 18 inches from the side wall. Installed at 19 inches.         306, 606.2, 606.3           Doom - Stalls         9L         A-25         The door is not self closing and needs pulls on both sides of the door.         604.8.1.1                                                                                                                                                                                                                                                                                                 |                                                                                                                                |                                           | Public Men's Toilet Room                                                                                                                                             |              |          | Toilet Room - Accessible Route                                                                                                                                                   |
| Room/Space     Priority     Key Note     Accessibility Deficiency     ADA Code Reference       Three accessibke parking spaces; 4 spaces required (82     4H     5-2, 5-9     Three accessibke parking spaces; 4 spaces required (82     208.2, 502.6, 503.6, 703       Accessible Route     4H     A-7     The cross slope is steeper than 2% in the area of the van accessible parking aisle. Measured 7.5%     405.2       Accessible Route     7M     A-11     1/2".     Three are no signs at the inaccessible toilet rooms.     404.2.5       Dom - Accessible Route     9L     A-9     There are no signs at the inaccessible toilet rooms.     50ap dispenser outside accessible toilet rooms.     703       Dom - Soap Dispenser     9L     A-16     Inches.     Towel dispenser outside of accessible reach range. Installed inches.     308.3, 604.7       Dom - Towel Dispenser     9L     A-25     Inches.     Towel dispenser outside of accessible reach range. Installed inches.     308.3, 604.7       Centerline of water closet is greater than 18 inches from the steep of water closet is greater than 18 inches from the steep of water closet is greater than 18 inches from the steep of water closet is greater than 18 inches from the steep of water closet is greater than 18 inches from the steep of water closet is greater than 18 inches from the steep of water closet is greater than 18 inches from the steep of water closet is greater than 18 inches from the steep of water closet is greater than 18 inches from the steep of water closet is greater than 18 inches from the steep of water closet is gre | Add self closing mechanism and side of the door.                                                                               | 6.2, 606.3                                | the side wall. Installed at 19 inches. The door is not self closing and needs pulls on both sides of the door.                                                       | A-24<br>A-25 | 7M<br>9L | Toilet Room - Water Closet Toilet Room - Stalls                                                                                                                                  |
| Room / Space     Priority     Key Note     Accessibility Deficiency     ADA Code Reference       Accessible Route     4H     S-2, S-9     Three accessibke parking spaces; 4 spaces required (82 parking spaces; 4 spaces required (82 parking signs not a correct height.     208.2, 502.6, 503.6, 703       Accessible Route     4H     A-7     The cross slope is steeper than 2% in the area of the van accessible parking aisle. Measured 7.5%     405.2       Accessible Route     7M     A-11     1/2".     The door threshold edge is higher than 1/4". Measured 404.2.5     404.2.5       Dom - Accessible Route     9L     A-9     directions to the accessible toilet rooms. Soap dispenser outside accessible toilet rooms.     703       Soap dispenser outside accessible reach range. Installed inches.     308.3, 604.7                                                                                                                                                                                                                                                                                                                                                                                                                                                                                                                                                                                                                                                                                                                                                                                                             | Relocate towel dispenser to pro                                                                                                | 3, 604.7                                  | Towel dispenser outside of accessible reach range. Installed higher than 48 inches above the floor. Installed at 49.5 inches.                                        | A-25         | 91       | Toilet Room - Towel Dispenser                                                                                                                                                    |
| Room / Space     Priority     Key Note     Accessibility Deficiency     ADA Code Reference       Three accessibke parking spaces; 4 spaces required [82]     208.2, 502.6, 503.6, 703       Accessible Route     4H     A-7     The cross slope is steeper than 2% in the area of the van accessible parking aisle. Measured 7.5%     405.2       Accessible Route     7M     A-11     The door threshold edge is higher than 1/4". Measured 1/2".     404.2.5       Doom - Accessible Route     9L     A-9     There are no signs at the inaccessible toilet rooms.     703                                                                                                                                                                                                                                                                                                                                                                                                                                                                                                                                                                                                                                                                                                                                                                                                                                                                                                                                                                                                                                                                        | Relocate soap dispenser to prop                                                                                                |                                           | Soap dispenser outside accessible reach range. Installed higher than 44 inches above the floor. Installed at 47.5 inches.                                            | A-16         | JE       | Toilet Room - Soap Dispenser                                                                                                                                                     |
| Room / Space     Priority     Key Note     Accessibility Deficiency     ADA Code Reference       Three accessibke parking spaces; 4 spaces required (82     Three accessibke parking spaces; 4 spaces required (82     208.2, 502.6, 503.6, 703       Accessible Route     4H     A-7     The cross slope is steeper than 2% in the area of the van accessible parking aisle. Measured 7.5%     495.2       Accessible Route     7M     A-11     The door threshold edge is higher than 1/4". Measured 404.2.5                                                                                                                                                                                                                                                                                                                                                                                                                                                                                                                                                                                                                                                                                                                                                                                                                                                                                                                                                                                                                                                                                                                                      | Add signs at the door of the inac oilet rooms.                                                                                 |                                           | There are no signs at the inaccessible toilet rooms that give directions to the accessible toilet rooms.                                                             | A-9          | 91       | Toilet Room - Accessible Route                                                                                                                                                   |
| Room / Space Priority Key Note Accessibility Deficiency ADA Code Reference Three accessibke parking spaces; 4 spaces required (82 4H S-2, S-9 parking spaces). Existing signs not a correct height. 208.2, 502.6, 503.6, 703  Accessible Route 4H A-7 accessible parking aisle. Measured 7.5%                                                                                                                                                                                                                                                                                                                                                                                                                                                                                                                                                                                                                                                                                                                                                                                                                                                                                                                                                                                                                                                                                                                                                                                                                                                                                                                                                       | Replace the door threshold.                                                                                                    |                                           | The door threshold edge is higher than $1/4^{\circ}$ . Measured $1/2^{\circ}$ .                                                                                      | A-11         | 7M       | Interior Accessible Route                                                                                                                                                        |
| Room / Space Priority Key Note Accessibility Deficiency ADA Code Reference Provide one a  Three accessibke parking spaces; 4 spaces required (82 Provide one a  4H S-2, S-9 parking spaces). Existing signs not a correct height. 208.2, 502.6, 503.6, 703 Existing signs the ground.                                                                                                                                                                                                                                                                                                                                                                                                                                                                                                                                                                                                                                                                                                                                                                                                                                                                                                                                                                                                                                                                                                                                                                                                                                                                                                                                                               | Repave the accessible route at the accessible aisle.                                                                           |                                           | The cross slope is steeper than 2% in the area of the van accessible parking aisle. Measured 7.5%                                                                    | A-7          | 4Н       | Exterior Accessible Route                                                                                                                                                        |
| Priority Key Note Accessibility Deficiency ADA Code Reference                                                                                                                                                                                                                                                                                                                                                                                                                                                                                                                                                                                                                                                                                                                                                                                                                                                                                                                                                                                                                                                                                                                                                                                                                                                                                                                                                                                                                                                                                                                                                                                       | Provide one additional accessible s<br>existing signs need to be placed at<br>the ground.                                      |                                           | Three accessibke parking spaces; 4 spaces required (82 parking spaces). Existing signs not a correct height.                                                         |              | 4Н       | Parking                                                                                                                                                                          |
|                                                                                                                                                                                                                                                                                                                                                                                                                                                                                                                                                                                                                                                                                                                                                                                                                                                                                                                                                                                                                                                                                                                                                                                                                                                                                                                                                                                                                                                                                                                                                                                                                                                     | Recommendation                                                                                                                 | ADA Code Reference                        | Accessibility Deficiency                                                                                                                                             | Key Note     | Priority | Room / Space                                                                                                                                                                     |
|                                                                                                                                                                                                                                                                                                                                                                                                                                                                                                                                                                                                                                                                                                                                                                                                                                                                                                                                                                                                                                                                                                                                                                                                                                                                                                                                                                                                                                                                                                                                                                                                                                                     |                                                                                                                                |                                           |                                                                                                                                                                      |              | 0        |                                                                                                                                                                                  |
|                                                                                                                                                                                                                                                                                                                                                                                                                                                                                                                                                                                                                                                                                                                                                                                                                                                                                                                                                                                                                                                                                                                                                                                                                                                                                                                                                                                                                                                                                                                                                                                                                                                     |                                                                                                                                |                                           |                                                                                                                                                                      |              |          | Buildings / Facilities                                                                                                                                                           |
| Buildings / Facilities                                                                                                                                                                                                                                                                                                                                                                                                                                                                                                                                                                                                                                                                                                                                                                                                                                                                                                                                                                                                                                                                                                                                                                                                                                                                                                                                                                                                                                                                                                                                                                                                                              |                                                                                                                                |                                           |                                                                                                                                                                      |              |          | Accessibility Assessment                                                                                                                                                         |
| Accessibility Assessment  Buildings / Facilities                                                                                                                                                                                                                                                                                                                                                                                                                                                                                                                                                                                                                                                                                                                                                                                                                                                                                                                                                                                                                                                                                                                                                                                                                                                                                                                                                                                                                                                                                                                                                                                                    |                                                                                                                                |                                           |                                                                                                                                                                      |              |          | Washington County Government                                                                                                                                                     |

Men's Toilet Room Sinks

Men's Toilet Room Accessible Stall

Women's Toilet Room Sink / Route

Women's Toilet Room Accessible Stall