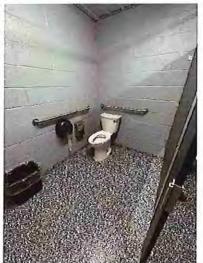

All buildings and parks/outdoor facilities with public access were evaluated for compliance with the 2010 ADA Standards for Accessible Design - US Department of Justice which are part of the Maryland Accessibility Code Guidelines for Buildings and Facilities, COMAR 09.12.53. Evaluations were conducted systematically using ADA standards, checklists, questionnaires, and guidance documents. See Appendix E for the guidance documents. Paths of travel, doorways, seating, meeting rooms, kitchens, service counters, lobbies, toilet rooms, and signage were all included for evaluation within buildings. Evaluations of outdoor spaces associated with building structures included parking, accessible routes from parking areas or nearby public rights of way, and primary access routes within the individual properties.

#### FIGURE 1: Accessible Features Reviewed

- Approach and Entrance
  - o Parking
  - o Access Route
  - o Curb Ramps
  - o Ramps
  - o Entrances
- Access to Goods and Services
  - o Interior Accessible Routes
  - o Ramps
  - o Elevators
  - o Lifts
  - o Signs
  - o Interior Doors
  - o Rooms and Spaces
  - o Controls
  - o Seating
  - Service Counters
- Restrooms
  - o Accessible Routes
  - o Signage
  - o Entrances
  - o Spaces
  - o Sinks
  - o Towel, Tissue, Soap Dispensers
  - Toilet Stalls
- Other Access Features
  - o Drinking Fountains
  - o Team Sports
  - o Play Areas
  - o Changing Rooms
  - o Swimming Pools
  - o Fishing and Boating Access
  - o Other Miscellaneous Features