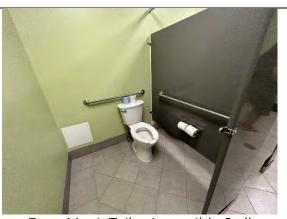

# Washington County Administrative Annex

747 Northern Avenue Hagerstown, MD 21742

| ADA Code Reference ed (82 208.2,502.6,503.6,703 the van 405.2 asured 404.2.5 s that give 703 rt.47.5 g. Installed tt.49.5 308.3, 604.7 hes from 306, 606.2, 606.3 oth sides of 604.8.1.1                                                                                                                                                                                                                                                                                                                                                                                                                                                                                                                                                                                                                                                                                                                                                                                                                                                                                                                                                                                                                                                                                                                                                                                                                                                                                                                                                                                                                                                            | Replace the fire alarm systems to have both flashing lights and audible signals. Provide accessible height and length counter. | 702 Repla<br>flashi<br>904.4, 904.5 Provi | Some of fire alarm systems do not have both flashing lights and audible signals.  Non-accessible counter installed higher than 36 inches.  Installed at 43.5 inches. | E-2          | M M3     | Toilet Room - Accessible Route Soap Dispensers and Hand Dryers Water Closets Toilet Compartment (Stalls) Fire Alarm Systems Front Lobby Main Entrance Corridor Toilet Room Signs |
|-----------------------------------------------------------------------------------------------------------------------------------------------------------------------------------------------------------------------------------------------------------------------------------------------------------------------------------------------------------------------------------------------------------------------------------------------------------------------------------------------------------------------------------------------------------------------------------------------------------------------------------------------------------------------------------------------------------------------------------------------------------------------------------------------------------------------------------------------------------------------------------------------------------------------------------------------------------------------------------------------------------------------------------------------------------------------------------------------------------------------------------------------------------------------------------------------------------------------------------------------------------------------------------------------------------------------------------------------------------------------------------------------------------------------------------------------------------------------------------------------------------------------------------------------------------------------------------------------------------------------------------------------------|--------------------------------------------------------------------------------------------------------------------------------|-------------------------------------------|----------------------------------------------------------------------------------------------------------------------------------------------------------------------|--------------|----------|----------------------------------------------------------------------------------------------------------------------------------------------------------------------------------|
| Room / Space         Priority         Key Note         Accessibility Deficiency         ADA Code Reference           Three accessible parking spaces, 4 spaces required (82 at 2)         208.2, 502.6, 503.6, 703           Accessible Route         4H         S-2, S-9         parking spaces). Existing signs not a correct height.         208.2, 502.6, 503.6, 703           Accessible Route         4H         A-7         The cross slope is steeper than 2% in the area of the van accessible parking asile. Measured 7.5%         405.2           Doom - Accessible Route         9L         A-9         There are no signs at the inaccessible toilet rooms.         404.2.5           Doom - Soap Dispenser         9L         A-16         Inches.         Towel dispenser outside accessible reach range. Installed higher than 44 inches above the floor. Installed at 47.5         308.3, 604.7           Doom - Towel Dispenser         9L         A-25         Inches.         Centerline of water closet is greater than 18 inches from the side wall. Installed at 19 inches.         308.3, 604.7           Doom - Water Closet         9L         A-25         The door is not self closing and needs pulls on both sides of the door.         506.3           Doom - Water Closet         9L         A-25         The door is not self closing and needs pulls on both sides of the door.         506.8.1.1                                                                                                                                                                                                                 |                                                                                                                                |                                           |                                                                                                                                                                      |              |          | Soap Dispensers and Hand Dryers Water Closets Toilet Compartment (Stalls)                                                                                                        |
| Room/Space         Priority         Key Note         Accessibility Deficiency         ADA Code Reference           Accessible Route         4H         5-2, 5-9         Three accessibke parking spaces; 4 spaces required (82         208.2, 502.6, 503.6, 703           Accessible Route         4H         A-7         The cross slope is steeper than 2% in the area of the van accessible Route         4D5.2           Accessible Route         7M         A-11         1/2".         The door threshold edge is higher than 1/4". Measured 7.5%         404.2.5           Accessible Route         9L         A-9         There are no signs at the inaccessible toilet rooms.         703           Soap dispenser outside accessible toilet rooms.         Soap dispenser outside accessible reach range. Installed higher than 44 inches above the floor. Installed at 47.5         308.3, 604.7           Doom - Towel Dispenser         9L         A-25         Inches.         308.3, 604.7           Doom - Water Closet         7M         A-24         Centerline of water closet is greater than 18 inches from the side wall. Installed at 19 inches.         306, 606.2, 606.3           Doom - Stalls         9L         A-25         The door is not self closing and needs pulls on both sides of the door.         604.8.1.1                                                                                                                                                                                                                                                                                                 |                                                                                                                                |                                           | Public Men's Toilet Room                                                                                                                                             |              |          | Toilet Room - Accessible Route                                                                                                                                                   |
| Room/Space     Priority     Key Note     Accessibility Deficiency     ADA Code Reference       Three accessibke parking spaces; 4 spaces required (82     4H     5-2, 5-9     Three accessibke parking spaces; 4 spaces required (82     208.2, 502.6, 503.6, 703       Accessible Route     4H     A-7     The cross slope is steeper than 2% in the area of the van accessible parking aisle. Measured 7.5%     405.2       Accessible Route     7M     A-11     1/2".     Three are no signs at the inaccessible toilet rooms.     404.2.5       Dom - Accessible Route     9L     A-9     There are no signs at the inaccessible toilet rooms.     50ap dispenser outside accessible toilet rooms.     703       Dom - Soap Dispenser     9L     A-16     Inches.     Towel dispenser outside of accessible reach range. Installed inches.     308.3, 604.7       Dom - Towel Dispenser     9L     A-25     Inches.     Towel dispenser outside of accessible reach range. Installed inches.     308.3, 604.7       Centerline of water closet is greater than 18 inches from the steep of water closet is greater than 18 inches from the steep of water closet is greater than 18 inches from the steep of water closet is greater than 18 inches from the steep of water closet is greater than 18 inches from the steep of water closet is greater than 18 inches from the steep of water closet is greater than 18 inches from the steep of water closet is greater than 18 inches from the steep of water closet is greater than 18 inches from the steep of water closet is greater than 18 inches from the steep of water closet is gre | Add self closing mechanism and side of the door.                                                                               | 6.2, 606.3                                | the side wall. Installed at 19 inches. The door is not self closing and needs pulls on both sides of the door.                                                       | A-24<br>A-25 | 7M<br>9L | Toilet Room - Water Closet Toilet Room - Stalls                                                                                                                                  |
| Room / Space     Priority     Key Note     Accessibility Deficiency     ADA Code Reference       Accessible Route     4H     S-2, S-9     Three accessibke parking spaces; 4 spaces required (82 parking spaces; 4 spaces required (82 parking signs not a correct height.     208.2, 502.6, 503.6, 703       Accessible Route     4H     A-7     The cross slope is steeper than 2% in the area of the van accessible parking aisle. Measured 7.5%     405.2       Accessible Route     7M     A-11     1/2".     The door threshold edge is higher than 1/4". Measured 404.2.5     404.2.5       Dom - Accessible Route     9L     A-9     directions to the accessible toilet rooms. Soap dispenser outside accessible toilet rooms.     703       Soap dispenser outside accessible reach range. Installed inches.     308.3, 604.7                                                                                                                                                                                                                                                                                                                                                                                                                                                                                                                                                                                                                                                                                                                                                                                                             | Relocate towel dispenser to pro                                                                                                | 3, 604.7                                  | Towel dispenser outside of accessible reach range. Installed higher than 48 inches above the floor. Installed at 49.5 inches.                                        | A-25         | 91       | Toilet Room - Towel Dispenser                                                                                                                                                    |
| Room / Space     Priority     Key Note     Accessibility Deficiency     ADA Code Reference       Three accessibke parking spaces; 4 spaces required [82]     208.2, 502.6, 503.6, 703       Accessible Route     4H     A-7     The cross slope is steeper than 2% in the area of the van accessible parking aisle. Measured 7.5%     405.2       Accessible Route     7M     A-11     The door threshold edge is higher than 1/4". Measured 1/2".     404.2.5       Doom - Accessible Route     9L     A-9     There are no signs at the inaccessible toilet rooms.     703                                                                                                                                                                                                                                                                                                                                                                                                                                                                                                                                                                                                                                                                                                                                                                                                                                                                                                                                                                                                                                                                        | Relocate soap dispenser to prop                                                                                                |                                           | Soap dispenser outside accessible reach range. Installed higher than 44 inches above the floor. Installed at 47.5 inches.                                            | A-16         | JE       | Toilet Room - Soap Dispenser                                                                                                                                                     |
| Room / Space     Priority     Key Note     Accessibility Deficiency     ADA Code Reference       Three accessibke parking spaces; 4 spaces required (82     Three accessibke parking spaces; 4 spaces required (82     208.2, 502.6, 503.6, 703       Accessible Route     4H     A-7     The cross slope is steeper than 2% in the area of the van accessible parking aisle. Measured 7.5%     495.2       Accessible Route     7M     A-11     The door threshold edge is higher than 1/4". Measured 404.2.5                                                                                                                                                                                                                                                                                                                                                                                                                                                                                                                                                                                                                                                                                                                                                                                                                                                                                                                                                                                                                                                                                                                                      | Add signs at the door of the inac oilet rooms.                                                                                 |                                           | There are no signs at the inaccessible toilet rooms that give directions to the accessible toilet rooms.                                                             | A-9          | 91       | Toilet Room - Accessible Route                                                                                                                                                   |
| Room / Space Priority Key Note Accessibility Deficiency ADA Code Reference Three accessibke parking spaces; 4 spaces required (82 4H S-2, S-9 parking spaces). Existing signs not a correct height. 208.2, 502.6, 503.6, 703  Accessible Route 4H A-7 accessible parking aisle. Measured 7.5%                                                                                                                                                                                                                                                                                                                                                                                                                                                                                                                                                                                                                                                                                                                                                                                                                                                                                                                                                                                                                                                                                                                                                                                                                                                                                                                                                       | Replace the door threshold.                                                                                                    |                                           | The door threshold edge is higher than $1/4^{\circ}$ . Measured $1/2^{\circ}$ .                                                                                      | A-11         | 7M       | Interior Accessible Route                                                                                                                                                        |
| Room / Space Priority Key Note Accessibility Deficiency ADA Code Reference Provide one a  Three accessibke parking spaces; 4 spaces required (82 Provide one a  4H S-2, S-9 parking spaces). Existing signs not a correct height. 208.2, 502.6, 503.6, 703 Existing signs the ground.                                                                                                                                                                                                                                                                                                                                                                                                                                                                                                                                                                                                                                                                                                                                                                                                                                                                                                                                                                                                                                                                                                                                                                                                                                                                                                                                                               | Repave the accessible route at the accessible aisle.                                                                           |                                           | The cross slope is steeper than 2% in the area of the van accessible parking aisle. Measured 7.5%                                                                    | A-7          | 4Н       | Exterior Accessible Route                                                                                                                                                        |
| Priority Key Note Accessibility Deficiency ADA Code Reference                                                                                                                                                                                                                                                                                                                                                                                                                                                                                                                                                                                                                                                                                                                                                                                                                                                                                                                                                                                                                                                                                                                                                                                                                                                                                                                                                                                                                                                                                                                                                                                       | Provide one additional accessible s<br>existing signs need to be placed at<br>the ground.                                      |                                           | Three accessibke parking spaces; 4 spaces required (82 parking spaces). Existing signs not a correct height.                                                         |              | 4Н       | Parking                                                                                                                                                                          |
|                                                                                                                                                                                                                                                                                                                                                                                                                                                                                                                                                                                                                                                                                                                                                                                                                                                                                                                                                                                                                                                                                                                                                                                                                                                                                                                                                                                                                                                                                                                                                                                                                                                     | Recommendation                                                                                                                 | ADA Code Reference                        | Accessibility Deficiency                                                                                                                                             | Key Note     | Priority | Room / Space                                                                                                                                                                     |
|                                                                                                                                                                                                                                                                                                                                                                                                                                                                                                                                                                                                                                                                                                                                                                                                                                                                                                                                                                                                                                                                                                                                                                                                                                                                                                                                                                                                                                                                                                                                                                                                                                                     |                                                                                                                                |                                           |                                                                                                                                                                      |              | 0        |                                                                                                                                                                                  |
|                                                                                                                                                                                                                                                                                                                                                                                                                                                                                                                                                                                                                                                                                                                                                                                                                                                                                                                                                                                                                                                                                                                                                                                                                                                                                                                                                                                                                                                                                                                                                                                                                                                     |                                                                                                                                |                                           |                                                                                                                                                                      |              |          | Buildings / Facilities                                                                                                                                                           |
| Buildings / Facilities                                                                                                                                                                                                                                                                                                                                                                                                                                                                                                                                                                                                                                                                                                                                                                                                                                                                                                                                                                                                                                                                                                                                                                                                                                                                                                                                                                                                                                                                                                                                                                                                                              |                                                                                                                                |                                           |                                                                                                                                                                      |              |          | Accessibility Assessment                                                                                                                                                         |
| Accessibility Assessment  Buildings / Facilities                                                                                                                                                                                                                                                                                                                                                                                                                                                                                                                                                                                                                                                                                                                                                                                                                                                                                                                                                                                                                                                                                                                                                                                                                                                                                                                                                                                                                                                                                                                                                                                                    |                                                                                                                                |                                           |                                                                                                                                                                      |              |          | Washington County Government                                                                                                                                                     |