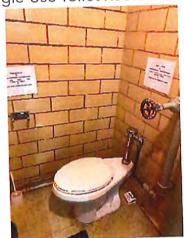

# Washington County Administrative Annex

747 Northern Avenue Hagerstown, MD 21742

| ADA Code Reference ed (82 208.2,502.6,503.6,703 the van 405.2 asured 404.2.5 s that give 703 rt.47.5 g. Installed tt.49.5 308.3, 604.7 hes from 306, 606.2, 606.3 oth sides of 604.8.1.1                                                                                                                                                                                                                                                                                                                                                                                                                                                                                                                                                                                                                                                                                                                                                                                                                                                                                                                                                                                                                                                                                                                                                                                                                                                                                                                                                                                                                                                            | Replace the fire alarm systems to have both flashing lights and audible signals. Provide accessible height and length counter. | 702 Repla<br>flashi<br>904.4, 904.5 Provi | Some of fire alarm systems do not have both flashing lights and audible signals.  Non-accessible counter installed higher than 36 inches.  Installed at 43.5 inches. | E-2          | M M3     | Toilet Room - Accessible Route Soap Dispensers and Hand Dryers Water Closets Toilet Compartment (Stalls) Fire Alarm Systems Front Lobby Main Entrance Corridor Toilet Room Signs |
|-----------------------------------------------------------------------------------------------------------------------------------------------------------------------------------------------------------------------------------------------------------------------------------------------------------------------------------------------------------------------------------------------------------------------------------------------------------------------------------------------------------------------------------------------------------------------------------------------------------------------------------------------------------------------------------------------------------------------------------------------------------------------------------------------------------------------------------------------------------------------------------------------------------------------------------------------------------------------------------------------------------------------------------------------------------------------------------------------------------------------------------------------------------------------------------------------------------------------------------------------------------------------------------------------------------------------------------------------------------------------------------------------------------------------------------------------------------------------------------------------------------------------------------------------------------------------------------------------------------------------------------------------------|--------------------------------------------------------------------------------------------------------------------------------|-------------------------------------------|----------------------------------------------------------------------------------------------------------------------------------------------------------------------|--------------|----------|----------------------------------------------------------------------------------------------------------------------------------------------------------------------------------|
| Room / Space         Priority         Key Note         Accessibility Deficiency         ADA Code Reference           Three accessible parking spaces, 4 spaces required (82 at 2)         208.2, 502.6, 503.6, 703           Accessible Route         4H         S-2, S-9         parking spaces). Existing signs not a correct height.         208.2, 502.6, 503.6, 703           Accessible Route         4H         A-7         The cross slope is steeper than 2% in the area of the van accessible parking asile. Measured 7.5%         405.2           Doom - Accessible Route         9L         A-9         There are no signs at the inaccessible toilet rooms.         404.2.5           Doom - Soap Dispenser         9L         A-16         Inches.         Towel dispenser outside accessible reach range. Installed higher than 44 inches above the floor. Installed at 47.5         308.3, 604.7           Doom - Towel Dispenser         9L         A-25         Inches.         Centerline of water closet is greater than 18 inches from the side wall. Installed at 19 inches.         308.3, 604.7           Doom - Water Closet         9L         A-25         The door is not self closing and needs pulls on both sides of the door.         506.3           Doom - Water Closet         9L         A-25         The door is not self closing and needs pulls on both sides of the door.         506.8.1.1                                                                                                                                                                                                                 |                                                                                                                                |                                           |                                                                                                                                                                      |              |          | Soap Dispensers and Hand Dryers Water Closets Toilet Compartment (Stalls)                                                                                                        |
| Room/Space         Priority         Key Note         Accessibility Deficiency         ADA Code Reference           Accessible Route         4H         5-2, 5-9         Three accessibke parking spaces; 4 spaces required (82         208.2, 502.6, 503.6, 703           Accessible Route         4H         A-7         The cross slope is steeper than 2% in the area of the van accessible Route         4D5.2           Accessible Route         7M         A-11         1/2".         The door threshold edge is higher than 1/4". Measured 7.5%         404.2.5           Accessible Route         9L         A-9         There are no signs at the inaccessible toilet rooms.         703           Soap dispenser outside accessible toilet rooms.         Soap dispenser outside accessible reach range. Installed higher than 44 inches above the floor. Installed at 47.5         308.3, 604.7           Doom - Towel Dispenser         9L         A-25         Inches.         308.3, 604.7           Doom - Water Closet         7M         A-24         Centerline of water closet is greater than 18 inches from the side wall. Installed at 19 inches.         306, 606.2, 606.3           Doom - Stalls         9L         A-25         The door is not self closing and needs pulls on both sides of the door.         604.8.1.1                                                                                                                                                                                                                                                                                                 |                                                                                                                                |                                           | Public Men's Toilet Room                                                                                                                                             |              |          | Toilet Room - Accessible Route                                                                                                                                                   |
| Room/Space     Priority     Key Note     Accessibility Deficiency     ADA Code Reference       Three accessibke parking spaces; 4 spaces required (82     4H     5-2, 5-9     Three accessibke parking spaces; 4 spaces required (82     208.2, 502.6, 503.6, 703       Accessible Route     4H     A-7     The cross slope is steeper than 2% in the area of the van accessible parking aisle. Measured 7.5%     405.2       Accessible Route     7M     A-11     1/2".     Three are no signs at the inaccessible toilet rooms.     404.2.5       Dom - Accessible Route     9L     A-9     There are no signs at the inaccessible toilet rooms.     50ap dispenser outside accessible toilet rooms.     703       Dom - Soap Dispenser     9L     A-16     Inches.     Towel dispenser outside of accessible reach range. Installed inches.     308.3, 604.7       Dom - Towel Dispenser     9L     A-25     Inches.     Towel dispenser outside of accessible reach range. Installed inches.     308.3, 604.7       Centerline of water closet is greater than 18 inches from the steep of water closet is greater than 18 inches from the steep of water closet is greater than 18 inches from the steep of water closet is greater than 18 inches from the steep of water closet is greater than 18 inches from the steep of water closet is greater than 18 inches from the steep of water closet is greater than 18 inches from the steep of water closet is greater than 18 inches from the steep of water closet is greater than 18 inches from the steep of water closet is greater than 18 inches from the steep of water closet is gre | Add self closing mechanism and side of the door.                                                                               | 6.2, 606.3                                | the side wall. Installed at 19 inches. The door is not self closing and needs pulls on both sides of the door.                                                       | A-24<br>A-25 | 7M<br>9L | Toilet Room - Water Closet Toilet Room - Stalls                                                                                                                                  |
| Room / Space     Priority     Key Note     Accessibility Deficiency     ADA Code Reference       Accessible Route     4H     S-2, S-9     Three accessibke parking spaces; 4 spaces required (82 parking spaces; 4 spaces required (82 parking signs not a correct height.     208.2, 502.6, 503.6, 703       Accessible Route     4H     A-7     The cross slope is steeper than 2% in the area of the van accessible parking aisle. Measured 7.5%     405.2       Accessible Route     7M     A-11     1/2".     The door threshold edge is higher than 1/4". Measured 404.2.5     404.2.5       Dom - Accessible Route     9L     A-9     directions to the accessible toilet rooms. Soap dispenser outside accessible toilet rooms.     703       Soap dispenser outside accessible reach range. Installed inches.     308.3, 604.7                                                                                                                                                                                                                                                                                                                                                                                                                                                                                                                                                                                                                                                                                                                                                                                                             | Relocate towel dispenser to pro                                                                                                | 3, 604.7                                  | Towel dispenser outside of accessible reach range. Installed higher than 48 inches above the floor. Installed at 49.5 inches.                                        | A-25         | 91       | Toilet Room - Towel Dispenser                                                                                                                                                    |
| Room / Space     Priority     Key Note     Accessibility Deficiency     ADA Code Reference       Three accessibke parking spaces; 4 spaces required [82]     208.2, 502.6, 503.6, 703       Accessible Route     4H     A-7     The cross slope is steeper than 2% in the area of the van accessible parking aisle. Measured 7.5%     405.2       Accessible Route     7M     A-11     The door threshold edge is higher than 1/4". Measured 1/2".     404.2.5       Doom - Accessible Route     9L     A-9     There are no signs at the inaccessible toilet rooms.     703                                                                                                                                                                                                                                                                                                                                                                                                                                                                                                                                                                                                                                                                                                                                                                                                                                                                                                                                                                                                                                                                        | Relocate soap dispenser to prop                                                                                                |                                           | Soap dispenser outside accessible reach range. Installed higher than 44 inches above the floor. Installed at 47.5 inches.                                            | A-16         | JE       | Toilet Room - Soap Dispenser                                                                                                                                                     |
| Room / Space     Priority     Key Note     Accessibility Deficiency     ADA Code Reference       Three accessibke parking spaces; 4 spaces required (82     Three accessibke parking spaces; 4 spaces required (82     208.2, 502.6, 503.6, 703       Accessible Route     4H     A-7     The cross slope is steeper than 2% in the area of the van accessible parking aisle. Measured 7.5%     495.2       Accessible Route     7M     A-11     The door threshold edge is higher than 1/4". Measured 404.2.5                                                                                                                                                                                                                                                                                                                                                                                                                                                                                                                                                                                                                                                                                                                                                                                                                                                                                                                                                                                                                                                                                                                                      | Add signs at the door of the inac oilet rooms.                                                                                 |                                           | There are no signs at the inaccessible toilet rooms that give directions to the accessible toilet rooms.                                                             | A-9          | 91       | Toilet Room - Accessible Route                                                                                                                                                   |
| Room / Space Priority Key Note Accessibility Deficiency ADA Code Reference Three accessibke parking spaces; 4 spaces required (82 4H S-2, S-9 parking spaces). Existing signs not a correct height. 208.2, 502.6, 503.6, 703  Accessible Route 4H A-7 accessible parking aisle. Measured 7.5%                                                                                                                                                                                                                                                                                                                                                                                                                                                                                                                                                                                                                                                                                                                                                                                                                                                                                                                                                                                                                                                                                                                                                                                                                                                                                                                                                       | Replace the door threshold.                                                                                                    |                                           | The door threshold edge is higher than $1/4^{\circ}$ . Measured $1/2^{\circ}$ .                                                                                      | A-11         | 7M       | Interior Accessible Route                                                                                                                                                        |
| Room / Space Priority Key Note Accessibility Deficiency ADA Code Reference Provide one a  Three accessibke parking spaces; 4 spaces required (82 Provide one a  4H S-2, S-9 parking spaces). Existing signs not a correct height. 208.2, 502.6, 503.6, 703 Existing signs the ground.                                                                                                                                                                                                                                                                                                                                                                                                                                                                                                                                                                                                                                                                                                                                                                                                                                                                                                                                                                                                                                                                                                                                                                                                                                                                                                                                                               | Repave the accessible route at the accessible aisle.                                                                           |                                           | The cross slope is steeper than 2% in the area of the van accessible parking aisle. Measured 7.5%                                                                    | A-7          | 4Н       | Exterior Accessible Route                                                                                                                                                        |
| Priority Key Note Accessibility Deficiency ADA Code Reference                                                                                                                                                                                                                                                                                                                                                                                                                                                                                                                                                                                                                                                                                                                                                                                                                                                                                                                                                                                                                                                                                                                                                                                                                                                                                                                                                                                                                                                                                                                                                                                       | Provide one additional accessible s<br>existing signs need to be placed at<br>the ground.                                      |                                           | Three accessibke parking spaces; 4 spaces required (82 parking spaces). Existing signs not a correct height.                                                         |              | 4Н       | Parking                                                                                                                                                                          |
|                                                                                                                                                                                                                                                                                                                                                                                                                                                                                                                                                                                                                                                                                                                                                                                                                                                                                                                                                                                                                                                                                                                                                                                                                                                                                                                                                                                                                                                                                                                                                                                                                                                     | Recommendation                                                                                                                 | ADA Code Reference                        | Accessibility Deficiency                                                                                                                                             | Key Note     | Priority | Room / Space                                                                                                                                                                     |
|                                                                                                                                                                                                                                                                                                                                                                                                                                                                                                                                                                                                                                                                                                                                                                                                                                                                                                                                                                                                                                                                                                                                                                                                                                                                                                                                                                                                                                                                                                                                                                                                                                                     |                                                                                                                                |                                           |                                                                                                                                                                      |              | 0        |                                                                                                                                                                                  |
|                                                                                                                                                                                                                                                                                                                                                                                                                                                                                                                                                                                                                                                                                                                                                                                                                                                                                                                                                                                                                                                                                                                                                                                                                                                                                                                                                                                                                                                                                                                                                                                                                                                     |                                                                                                                                |                                           |                                                                                                                                                                      |              |          | Buildings / Facilities                                                                                                                                                           |
| Buildings / Facilities                                                                                                                                                                                                                                                                                                                                                                                                                                                                                                                                                                                                                                                                                                                                                                                                                                                                                                                                                                                                                                                                                                                                                                                                                                                                                                                                                                                                                                                                                                                                                                                                                              |                                                                                                                                |                                           |                                                                                                                                                                      |              |          | Accessibility Assessment                                                                                                                                                         |
| Accessibility Assessment  Buildings / Facilities                                                                                                                                                                                                                                                                                                                                                                                                                                                                                                                                                                                                                                                                                                                                                                                                                                                                                                                                                                                                                                                                                                                                                                                                                                                                                                                                                                                                                                                                                                                                                                                                    |                                                                                                                                |                                           |                                                                                                                                                                      |              |          | Washington County Government                                                                                                                                                     |