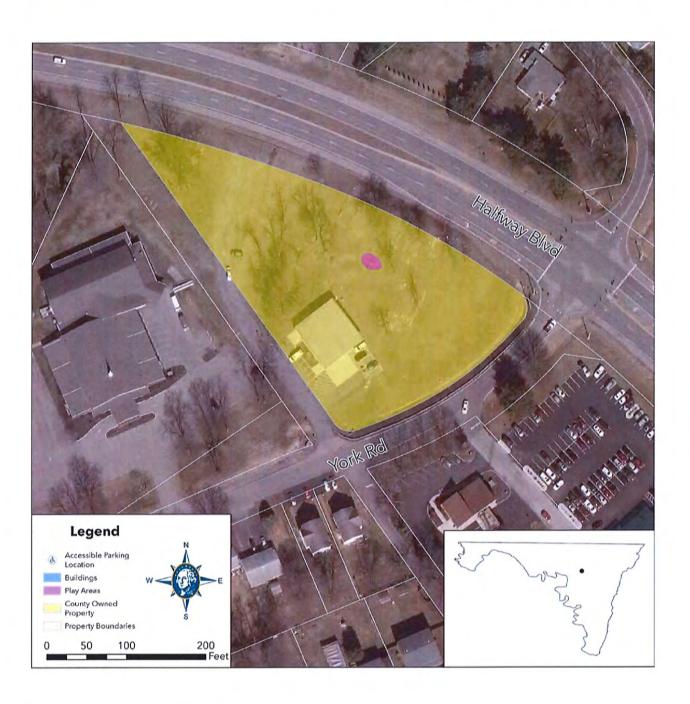

A map showing the location of all buildings, parks, and facilities may be found in Appendix C.