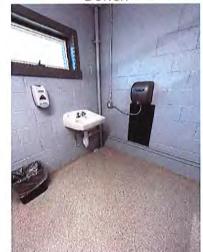

# Washington County Administrative Annex

747 Northern Avenue Hagerstown, MD 21742

| ADA Code Reference ed (82 208.2,502.6,503.6,703 the van 405.2 asured 404.2.5 s that give 703 rt.47.5 g. Installed tt.49.5 308.3, 604.7 hes from 306, 606.2, 606.3 oth sides of 604.8.1.1                                                                                                                                                                                                                                                                                                                                                                                                                                                                                                                                                                                                                                                                                                                                                                                                                                                                                                                                                                                                                                                                                                                                                                                                                                                                                                                                                                                                                                                            | Replace the fire alarm systems to have both flashing lights and audible signals. Provide accessible height and length counter. | 702 Repla<br>flashi<br>904.4, 904.5 Provi | Some of fire alarm systems do not have both flashing lights and audible signals.  Non-accessible counter installed higher than 36 inches.  Installed at 43.5 inches. | E-2          | M M3     | Toilet Room - Accessible Route Soap Dispensers and Hand Dryers Water Closets Toilet Compartment (Stalls) Fire Alarm Systems Front Lobby Main Entrance Corridor Toilet Room Signs |
|-----------------------------------------------------------------------------------------------------------------------------------------------------------------------------------------------------------------------------------------------------------------------------------------------------------------------------------------------------------------------------------------------------------------------------------------------------------------------------------------------------------------------------------------------------------------------------------------------------------------------------------------------------------------------------------------------------------------------------------------------------------------------------------------------------------------------------------------------------------------------------------------------------------------------------------------------------------------------------------------------------------------------------------------------------------------------------------------------------------------------------------------------------------------------------------------------------------------------------------------------------------------------------------------------------------------------------------------------------------------------------------------------------------------------------------------------------------------------------------------------------------------------------------------------------------------------------------------------------------------------------------------------------|--------------------------------------------------------------------------------------------------------------------------------|-------------------------------------------|----------------------------------------------------------------------------------------------------------------------------------------------------------------------|--------------|----------|----------------------------------------------------------------------------------------------------------------------------------------------------------------------------------|
| Room / Space         Priority         Key Note         Accessibility Deficiency         ADA Code Reference           Three accessible parking spaces, 4 spaces required (82 at 2)         208.2, 502.6, 503.6, 703           Accessible Route         4H         S-2, S-9         parking spaces). Existing signs not a correct height.         208.2, 502.6, 503.6, 703           Accessible Route         4H         A-7         The cross slope is steeper than 2% in the area of the van accessible parking asile. Measured 7.5%         405.2           Doom - Accessible Route         9L         A-9         There are no signs at the inaccessible toilet rooms.         404.2.5           Doom - Soap Dispenser         9L         A-16         Inches.         Towel dispenser outside accessible reach range. Installed higher than 44 inches above the floor. Installed at 47.5         308.3, 604.7           Doom - Towel Dispenser         9L         A-25         Inches.         Centerline of water closet is greater than 18 inches from the side wall. Installed at 19 inches.         308.3, 604.7           Doom - Water Closet         9L         A-25         The door is not self closing and needs pulls on both sides of the door.         506.3           Doom - Water Closet         9L         A-25         The door is not self closing and needs pulls on both sides of the door.         506.8.1.1                                                                                                                                                                                                                 |                                                                                                                                |                                           |                                                                                                                                                                      |              |          | Soap Dispensers and Hand Dryers Water Closets Toilet Compartment (Stalls)                                                                                                        |
| Room/Space         Priority         Key Note         Accessibility Deficiency         ADA Code Reference           Accessible Route         4H         5-2, 5-9         Three accessibke parking spaces; 4 spaces required (82         208.2, 502.6, 503.6, 703           Accessible Route         4H         A-7         The cross slope is steeper than 2% in the area of the van accessible Route         4D5.2           Accessible Route         7M         A-11         1/2".         The door threshold edge is higher than 1/4". Measured 7.5%         404.2.5           Accessible Route         9L         A-9         There are no signs at the inaccessible toilet rooms.         703           Soap dispenser outside accessible toilet rooms.         Soap dispenser outside accessible reach range. Installed higher than 44 inches above the floor. Installed at 47.5         308.3, 604.7           Doom - Towel Dispenser         9L         A-25         Inches.         308.3, 604.7           Doom - Water Closet         7M         A-24         Centerline of water closet is greater than 18 inches from the side wall. Installed at 19 inches.         306, 606.2, 606.3           Doom - Stalls         9L         A-25         The door is not self closing and needs pulls on both sides of the door.         604.8.1.1                                                                                                                                                                                                                                                                                                 |                                                                                                                                |                                           | Public Men's Toilet Room                                                                                                                                             |              |          | Toilet Room - Accessible Route                                                                                                                                                   |
| Room/Space     Priority     Key Note     Accessibility Deficiency     ADA Code Reference       Three accessibke parking spaces; 4 spaces required (82     4H     5-2, 5-9     Three accessibke parking spaces; 4 spaces required (82     208.2, 502.6, 503.6, 703       Accessible Route     4H     A-7     The cross slope is steeper than 2% in the area of the van accessible parking aisle. Measured 7.5%     405.2       Accessible Route     7M     A-11     1/2".     Three are no signs at the inaccessible toilet rooms.     404.2.5       Dom - Accessible Route     9L     A-9     There are no signs at the inaccessible toilet rooms.     50ap dispenser outside accessible toilet rooms.     703       Dom - Soap Dispenser     9L     A-16     Inches.     Towel dispenser outside of accessible reach range. Installed inches.     308.3, 604.7       Dom - Towel Dispenser     9L     A-25     Inches.     Towel dispenser outside of accessible reach range. Installed inches.     308.3, 604.7       Centerline of water closet is greater than 18 inches from the steep of water closet is greater than 18 inches from the steep of water closet is greater than 18 inches from the steep of water closet is greater than 18 inches from the steep of water closet is greater than 18 inches from the steep of water closet is greater than 18 inches from the steep of water closet is greater than 18 inches from the steep of water closet is greater than 18 inches from the steep of water closet is greater than 18 inches from the steep of water closet is greater than 18 inches from the steep of water closet is gre | Add self closing mechanism and side of the door.                                                                               | 6.2, 606.3                                | the side wall. Installed at 19 inches. The door is not self closing and needs pulls on both sides of the door.                                                       | A-24<br>A-25 | 7M<br>9L | Toilet Room - Water Closet Toilet Room - Stalls                                                                                                                                  |
| Room / Space     Priority     Key Note     Accessibility Deficiency     ADA Code Reference       Accessible Route     4H     S-2, S-9     Three accessibke parking spaces; 4 spaces required (82 parking spaces; 4 spaces required (82 parking signs not a correct height.     208.2, 502.6, 503.6, 703       Accessible Route     4H     A-7     The cross slope is steeper than 2% in the area of the van accessible parking aisle. Measured 7.5%     405.2       Accessible Route     7M     A-11     1/2".     The door threshold edge is higher than 1/4". Measured 404.2.5     404.2.5       Dom - Accessible Route     9L     A-9     directions to the accessible toilet rooms. Soap dispenser outside accessible toilet rooms.     703       Soap dispenser outside accessible reach range. Installed inches.     308.3, 604.7                                                                                                                                                                                                                                                                                                                                                                                                                                                                                                                                                                                                                                                                                                                                                                                                             | Relocate towel dispenser to pro                                                                                                | 3, 604.7                                  | Towel dispenser outside of accessible reach range. Installed higher than 48 inches above the floor. Installed at 49.5 inches.                                        | A-25         | 91       | Toilet Room - Towel Dispenser                                                                                                                                                    |
| Room / Space     Priority     Key Note     Accessibility Deficiency     ADA Code Reference       Three accessibke parking spaces; 4 spaces required [82]     208.2, 502.6, 503.6, 703       Accessible Route     4H     A-7     The cross slope is steeper than 2% in the area of the van accessible parking aisle. Measured 7.5%     405.2       Accessible Route     7M     A-11     The door threshold edge is higher than 1/4". Measured 1/2".     404.2.5       Doom - Accessible Route     9L     A-9     There are no signs at the inaccessible toilet rooms.     703                                                                                                                                                                                                                                                                                                                                                                                                                                                                                                                                                                                                                                                                                                                                                                                                                                                                                                                                                                                                                                                                        | Relocate soap dispenser to prop                                                                                                |                                           | Soap dispenser outside accessible reach range. Installed higher than 44 inches above the floor. Installed at 47.5 inches.                                            | A-16         | JE       | Toilet Room - Soap Dispenser                                                                                                                                                     |
| Room / Space     Priority     Key Note     Accessibility Deficiency     ADA Code Reference       Three accessibke parking spaces; 4 spaces required (82     Three accessibke parking spaces; 4 spaces required (82     208.2, 502.6, 503.6, 703       Accessible Route     4H     A-7     The cross slope is steeper than 2% in the area of the van accessible parking aisle. Measured 7.5%     495.2       Accessible Route     7M     A-11     The door threshold edge is higher than 1/4". Measured 404.2.5                                                                                                                                                                                                                                                                                                                                                                                                                                                                                                                                                                                                                                                                                                                                                                                                                                                                                                                                                                                                                                                                                                                                      | Add signs at the door of the inac oilet rooms.                                                                                 |                                           | There are no signs at the inaccessible toilet rooms that give directions to the accessible toilet rooms.                                                             | A-9          | 91       | Toilet Room - Accessible Route                                                                                                                                                   |
| Room / Space Priority Key Note Accessibility Deficiency ADA Code Reference Three accessibke parking spaces; 4 spaces required (82 4H S-2, S-9 parking spaces). Existing signs not a correct height. 208.2, 502.6, 503.6, 703  Accessible Route 4H A-7 accessible parking aisle. Measured 7.5%                                                                                                                                                                                                                                                                                                                                                                                                                                                                                                                                                                                                                                                                                                                                                                                                                                                                                                                                                                                                                                                                                                                                                                                                                                                                                                                                                       | Replace the door threshold.                                                                                                    |                                           | The door threshold edge is higher than $1/4^{\circ}$ . Measured $1/2^{\circ}$ .                                                                                      | A-11         | 7M       | Interior Accessible Route                                                                                                                                                        |
| Room / Space Priority Key Note Accessibility Deficiency ADA Code Reference Provide one a  Three accessibke parking spaces; 4 spaces required (82 Provide one a  4H S-2, S-9 parking spaces). Existing signs not a correct height. 208.2, 502.6, 503.6, 703 Existing signs the ground.                                                                                                                                                                                                                                                                                                                                                                                                                                                                                                                                                                                                                                                                                                                                                                                                                                                                                                                                                                                                                                                                                                                                                                                                                                                                                                                                                               | Repave the accessible route at the accessible aisle.                                                                           |                                           | The cross slope is steeper than 2% in the area of the van accessible parking aisle. Measured 7.5%                                                                    | A-7          | 4Н       | Exterior Accessible Route                                                                                                                                                        |
| Priority Key Note Accessibility Deficiency ADA Code Reference                                                                                                                                                                                                                                                                                                                                                                                                                                                                                                                                                                                                                                                                                                                                                                                                                                                                                                                                                                                                                                                                                                                                                                                                                                                                                                                                                                                                                                                                                                                                                                                       | Provide one additional accessible s<br>existing signs need to be placed at<br>the ground.                                      |                                           | Three accessibke parking spaces; 4 spaces required (82 parking spaces). Existing signs not a correct height.                                                         |              | 4Н       | Parking                                                                                                                                                                          |
|                                                                                                                                                                                                                                                                                                                                                                                                                                                                                                                                                                                                                                                                                                                                                                                                                                                                                                                                                                                                                                                                                                                                                                                                                                                                                                                                                                                                                                                                                                                                                                                                                                                     | Recommendation                                                                                                                 | ADA Code Reference                        | Accessibility Deficiency                                                                                                                                             | Key Note     | Priority | Room / Space                                                                                                                                                                     |
|                                                                                                                                                                                                                                                                                                                                                                                                                                                                                                                                                                                                                                                                                                                                                                                                                                                                                                                                                                                                                                                                                                                                                                                                                                                                                                                                                                                                                                                                                                                                                                                                                                                     |                                                                                                                                |                                           |                                                                                                                                                                      |              | 0        |                                                                                                                                                                                  |
|                                                                                                                                                                                                                                                                                                                                                                                                                                                                                                                                                                                                                                                                                                                                                                                                                                                                                                                                                                                                                                                                                                                                                                                                                                                                                                                                                                                                                                                                                                                                                                                                                                                     |                                                                                                                                |                                           |                                                                                                                                                                      |              |          | Buildings / Facilities                                                                                                                                                           |
| Buildings / Facilities                                                                                                                                                                                                                                                                                                                                                                                                                                                                                                                                                                                                                                                                                                                                                                                                                                                                                                                                                                                                                                                                                                                                                                                                                                                                                                                                                                                                                                                                                                                                                                                                                              |                                                                                                                                |                                           |                                                                                                                                                                      |              |          | Accessibility Assessment                                                                                                                                                         |
| Accessibility Assessment  Buildings / Facilities                                                                                                                                                                                                                                                                                                                                                                                                                                                                                                                                                                                                                                                                                                                                                                                                                                                                                                                                                                                                                                                                                                                                                                                                                                                                                                                                                                                                                                                                                                                                                                                                    |                                                                                                                                |                                           |                                                                                                                                                                      |              |          | Washington County Government                                                                                                                                                     |