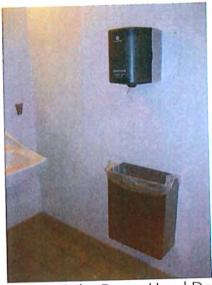

# Washington County Administrative Annex

747 Northern Avenue Hagerstown, MD 21742

| ADA Code Reference ed (82 208.2,502.6,503.6,703 the van 405.2 asured 404.2.5 s that give 703 rt.47.5 g. Installed tt.49.5 308.3, 604.7 hes from 306, 606.2, 606.3 oth sides of 604.8.1.1                                                                                                                                                                                                                                                                                                                                                                                                                                                                                                                                                                                                                                                                                                                                                                                                                                                                                                                                                                                                                                                                                                                                                                                                                                                                                                                                                                                                                                                            | Replace the fire alarm systems to have both flashing lights and audible signals. Provide accessible height and length counter. | 702 Repla<br>flashi<br>904.4, 904.5 Provi | Some of fire alarm systems do not have both flashing lights and audible signals.  Non-accessible counter installed higher than 36 inches.  Installed at 43.5 inches. | E-2          | M M3     | Toilet Room - Accessible Route Soap Dispensers and Hand Dryers Water Closets Toilet Compartment (Stalls) Fire Alarm Systems Front Lobby Main Entrance Corridor Toilet Room Signs |
|-----------------------------------------------------------------------------------------------------------------------------------------------------------------------------------------------------------------------------------------------------------------------------------------------------------------------------------------------------------------------------------------------------------------------------------------------------------------------------------------------------------------------------------------------------------------------------------------------------------------------------------------------------------------------------------------------------------------------------------------------------------------------------------------------------------------------------------------------------------------------------------------------------------------------------------------------------------------------------------------------------------------------------------------------------------------------------------------------------------------------------------------------------------------------------------------------------------------------------------------------------------------------------------------------------------------------------------------------------------------------------------------------------------------------------------------------------------------------------------------------------------------------------------------------------------------------------------------------------------------------------------------------------|--------------------------------------------------------------------------------------------------------------------------------|-------------------------------------------|----------------------------------------------------------------------------------------------------------------------------------------------------------------------|--------------|----------|----------------------------------------------------------------------------------------------------------------------------------------------------------------------------------|
| Room / Space         Priority         Key Note         Accessibility Deficiency         ADA Code Reference           Three accessible parking spaces, 4 spaces required (82 at 2)         208.2, 502.6, 503.6, 703           Accessible Route         4H         S-2, S-9         parking spaces). Existing signs not a correct height.         208.2, 502.6, 503.6, 703           Accessible Route         4H         A-7         The cross slope is steeper than 2% in the area of the van accessible parking asile. Measured 7.5%         405.2           Doom - Accessible Route         9L         A-9         There are no signs at the inaccessible toilet rooms.         404.2.5           Doom - Soap Dispenser         9L         A-16         Inches.         Towel dispenser outside accessible reach range. Installed higher than 44 inches above the floor. Installed at 47.5         308.3, 604.7           Doom - Towel Dispenser         9L         A-25         Inches.         Centerline of water closet is greater than 18 inches from the side wall. Installed at 19 inches.         308.3, 604.7           Doom - Water Closet         9L         A-25         The door is not self closing and needs pulls on both sides of the door.         506.3           Doom - Water Closet         9L         A-25         The door is not self closing and needs pulls on both sides of the door.         506.8.1.1                                                                                                                                                                                                                 |                                                                                                                                |                                           |                                                                                                                                                                      |              |          | Soap Dispensers and Hand Dryers Water Closets Toilet Compartment (Stalls)                                                                                                        |
| Room/Space         Priority         Key Note         Accessibility Deficiency         ADA Code Reference           Accessible Route         4H         5-2, 5-9         Three accessibke parking spaces; 4 spaces required (82         208.2, 502.6, 503.6, 703           Accessible Route         4H         A-7         The cross slope is steeper than 2% in the area of the van accessible Route         4D5.2           Accessible Route         7M         A-11         1/2".         The door threshold edge is higher than 1/4". Measured 7.5%         404.2.5           Accessible Route         9L         A-9         There are no signs at the inaccessible toilet rooms.         703           Soap dispenser outside accessible toilet rooms.         Soap dispenser outside accessible reach range. Installed higher than 44 inches above the floor. Installed at 47.5         308.3, 604.7           Doom - Towel Dispenser         9L         A-25         Inches.         308.3, 604.7           Doom - Water Closet         7M         A-24         Centerline of water closet is greater than 18 inches from the side wall. Installed at 19 inches.         306, 606.2, 606.3           Doom - Stalls         9L         A-25         The door is not self closing and needs pulls on both sides of the door.         604.8.1.1                                                                                                                                                                                                                                                                                                 |                                                                                                                                |                                           | Public Men's Toilet Room                                                                                                                                             |              |          | Toilet Room - Accessible Route                                                                                                                                                   |
| Room/Space     Priority     Key Note     Accessibility Deficiency     ADA Code Reference       Three accessibke parking spaces; 4 spaces required (82     4H     5-2, 5-9     Three accessibke parking spaces; 4 spaces required (82     208.2, 502.6, 503.6, 703       Accessible Route     4H     A-7     The cross slope is steeper than 2% in the area of the van accessible parking aisle. Measured 7.5%     405.2       Accessible Route     7M     A-11     1/2".     Three are no signs at the inaccessible toilet rooms.     404.2.5       Dom - Accessible Route     9L     A-9     There are no signs at the inaccessible toilet rooms.     50ap dispenser outside accessible toilet rooms.     703       Dom - Soap Dispenser     9L     A-16     Inches.     Towel dispenser outside of accessible reach range. Installed inches.     308.3, 604.7       Dom - Towel Dispenser     9L     A-25     Inches.     Towel dispenser outside of accessible reach range. Installed inches.     308.3, 604.7       Centerline of water closet is greater than 18 inches from the steep of water closet is greater than 18 inches from the steep of water closet is greater than 18 inches from the steep of water closet is greater than 18 inches from the steep of water closet is greater than 18 inches from the steep of water closet is greater than 18 inches from the steep of water closet is greater than 18 inches from the steep of water closet is greater than 18 inches from the steep of water closet is greater than 18 inches from the steep of water closet is greater than 18 inches from the steep of water closet is gre | Add self closing mechanism and side of the door.                                                                               | 6.2, 606.3                                | the side wall. Installed at 19 inches. The door is not self closing and needs pulls on both sides of the door.                                                       | A-24<br>A-25 | 7M<br>9L | Toilet Room - Water Closet Toilet Room - Stalls                                                                                                                                  |
| Room / Space     Priority     Key Note     Accessibility Deficiency     ADA Code Reference       Accessible Route     4H     S-2, S-9     Three accessibke parking spaces; 4 spaces required (82 parking spaces; 4 spaces required (82 parking signs not a correct height.     208.2, 502.6, 503.6, 703       Accessible Route     4H     A-7     The cross slope is steeper than 2% in the area of the van accessible parking aisle. Measured 7.5%     405.2       Accessible Route     7M     A-11     1/2".     The door threshold edge is higher than 1/4". Measured 404.2.5     404.2.5       Dom - Accessible Route     9L     A-9     directions to the accessible toilet rooms. Soap dispenser outside accessible toilet rooms.     703       Soap dispenser outside accessible reach range. Installed inches.     308.3, 604.7                                                                                                                                                                                                                                                                                                                                                                                                                                                                                                                                                                                                                                                                                                                                                                                                             | Relocate towel dispenser to pro                                                                                                | 3, 604.7                                  | Towel dispenser outside of accessible reach range. Installed higher than 48 inches above the floor. Installed at 49.5 inches.                                        | A-25         | 91       | Toilet Room - Towel Dispenser                                                                                                                                                    |
| Room / Space     Priority     Key Note     Accessibility Deficiency     ADA Code Reference       Three accessibke parking spaces; 4 spaces required [82]     208.2, 502.6, 503.6, 703       Accessible Route     4H     A-7     The cross slope is steeper than 2% in the area of the van accessible parking aisle. Measured 7.5%     405.2       Accessible Route     7M     A-11     The door threshold edge is higher than 1/4". Measured 1/2".     404.2.5       Doom - Accessible Route     9L     A-9     There are no signs at the inaccessible toilet rooms.     703                                                                                                                                                                                                                                                                                                                                                                                                                                                                                                                                                                                                                                                                                                                                                                                                                                                                                                                                                                                                                                                                        | Relocate soap dispenser to prop                                                                                                |                                           | Soap dispenser outside accessible reach range. Installed higher than 44 inches above the floor. Installed at 47.5 inches.                                            | A-16         | JE       | Toilet Room - Soap Dispenser                                                                                                                                                     |
| Room / Space     Priority     Key Note     Accessibility Deficiency     ADA Code Reference       Three accessibke parking spaces; 4 spaces required (82     Three accessibke parking spaces; 4 spaces required (82     208.2, 502.6, 503.6, 703       Accessible Route     4H     A-7     The cross slope is steeper than 2% in the area of the van accessible parking aisle. Measured 7.5%     495.2       Accessible Route     7M     A-11     The door threshold edge is higher than 1/4". Measured 404.2.5                                                                                                                                                                                                                                                                                                                                                                                                                                                                                                                                                                                                                                                                                                                                                                                                                                                                                                                                                                                                                                                                                                                                      | Add signs at the door of the inac oilet rooms.                                                                                 |                                           | There are no signs at the inaccessible toilet rooms that give directions to the accessible toilet rooms.                                                             | A-9          | 91       | Toilet Room - Accessible Route                                                                                                                                                   |
| Room / Space Priority Key Note Accessibility Deficiency ADA Code Reference Three accessibke parking spaces; 4 spaces required (82 4H S-2, S-9 parking spaces). Existing signs not a correct height. 208.2, 502.6, 503.6, 703  Accessible Route 4H A-7 accessible parking aisle. Measured 7.5%                                                                                                                                                                                                                                                                                                                                                                                                                                                                                                                                                                                                                                                                                                                                                                                                                                                                                                                                                                                                                                                                                                                                                                                                                                                                                                                                                       | Replace the door threshold.                                                                                                    |                                           | The door threshold edge is higher than $1/4^{\circ}$ . Measured $1/2^{\circ}$ .                                                                                      | A-11         | 7M       | Interior Accessible Route                                                                                                                                                        |
| Room / Space Priority Key Note Accessibility Deficiency ADA Code Reference Provide one a  Three accessibke parking spaces; 4 spaces required (82 Provide one a  4H S-2, S-9 parking spaces). Existing signs not a correct height. 208.2, 502.6, 503.6, 703 Existing signs the ground.                                                                                                                                                                                                                                                                                                                                                                                                                                                                                                                                                                                                                                                                                                                                                                                                                                                                                                                                                                                                                                                                                                                                                                                                                                                                                                                                                               | Repave the accessible route at the accessible aisle.                                                                           |                                           | The cross slope is steeper than 2% in the area of the van accessible parking aisle. Measured 7.5%                                                                    | A-7          | 4Н       | Exterior Accessible Route                                                                                                                                                        |
| Priority Key Note Accessibility Deficiency ADA Code Reference                                                                                                                                                                                                                                                                                                                                                                                                                                                                                                                                                                                                                                                                                                                                                                                                                                                                                                                                                                                                                                                                                                                                                                                                                                                                                                                                                                                                                                                                                                                                                                                       | Provide one additional accessible s<br>existing signs need to be placed at<br>the ground.                                      |                                           | Three accessibke parking spaces; 4 spaces required (82 parking spaces). Existing signs not a correct height.                                                         |              | 4Н       | Parking                                                                                                                                                                          |
|                                                                                                                                                                                                                                                                                                                                                                                                                                                                                                                                                                                                                                                                                                                                                                                                                                                                                                                                                                                                                                                                                                                                                                                                                                                                                                                                                                                                                                                                                                                                                                                                                                                     | Recommendation                                                                                                                 | ADA Code Reference                        | Accessibility Deficiency                                                                                                                                             | Key Note     | Priority | Room / Space                                                                                                                                                                     |
|                                                                                                                                                                                                                                                                                                                                                                                                                                                                                                                                                                                                                                                                                                                                                                                                                                                                                                                                                                                                                                                                                                                                                                                                                                                                                                                                                                                                                                                                                                                                                                                                                                                     |                                                                                                                                |                                           |                                                                                                                                                                      |              | 0        |                                                                                                                                                                                  |
|                                                                                                                                                                                                                                                                                                                                                                                                                                                                                                                                                                                                                                                                                                                                                                                                                                                                                                                                                                                                                                                                                                                                                                                                                                                                                                                                                                                                                                                                                                                                                                                                                                                     |                                                                                                                                |                                           |                                                                                                                                                                      |              |          | Buildings / Facilities                                                                                                                                                           |
| Buildings / Facilities                                                                                                                                                                                                                                                                                                                                                                                                                                                                                                                                                                                                                                                                                                                                                                                                                                                                                                                                                                                                                                                                                                                                                                                                                                                                                                                                                                                                                                                                                                                                                                                                                              |                                                                                                                                |                                           |                                                                                                                                                                      |              |          | Accessibility Assessment                                                                                                                                                         |
| Accessibility Assessment  Buildings / Facilities                                                                                                                                                                                                                                                                                                                                                                                                                                                                                                                                                                                                                                                                                                                                                                                                                                                                                                                                                                                                                                                                                                                                                                                                                                                                                                                                                                                                                                                                                                                                                                                                    |                                                                                                                                |                                           |                                                                                                                                                                      |              |          | Washington County Government                                                                                                                                                     |

Main Entrance

Interior Route

Exterior Entrance Route

Service Counter / Lobby

Kitchen

Men's Toilet Room Entrance

Men's Toilet Room

Women's Toilet Room Entrance

Men's Toilet Room Sinks

Men's Toilet Room Accessible Stall

Women's Toilet Room Sink / Route

Women's Toilet Room Accessible Stall