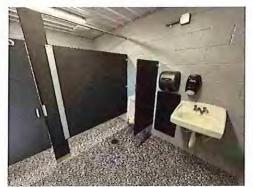

All buildings and parks/outdoor facilities with public access were evaluated for compliance with the 2010 ADA Standards for Accessible Design - US Department of Justice which are part of the Maryland Accessibility Code Guidelines for Buildings and Facilities, COMAR 09.12.53. Evaluations were conducted systematically using ADA standards, checklists, questionnaires, and guidance documents. See Appendix E for the guidance documents. Paths of travel, doorways, seating, meeting rooms, kitchens, service counters, lobbies, toilet rooms, and signage were all included for evaluation within buildings. Evaluations of outdoor spaces associated with building structures included parking, accessible routes from parking areas or nearby public rights of way, and primary access routes within the individual properties.

#### FIGURE 1: Accessible Features Reviewed

- Approach and Entrance
  - o Parking
  - o Access Route
  - o Curb Ramps
  - o Ramps
  - o Entrances
- Access to Goods and Services
  - o Interior Accessible Routes
  - o Ramps
  - o Elevators
  - o Lifts
  - o Signs
  - o Interior Doors
  - o Rooms and Spaces
  - o Controls
  - o Seating
  - Service Counters
- Restrooms
  - o Accessible Routes
  - o Signage
  - o Entrances
  - o Spaces
  - o Sinks
  - o Towel, Tissue, Soap Dispensers
  - Toilet Stalls
- Other Access Features
  - o Drinking Fountains
  - o Team Sports
  - o Play Areas
  - o Changing Rooms
  - o Swimming Pools
  - o Fishing and Boating Access
  - o Other Miscellaneous Features