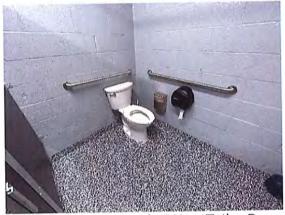

All buildings and parks/outdoor facilities with public access were evaluated for compliance with the 2010 ADA Standards for Accessible Design - US Department of Justice which are part of the Maryland Accessibility Code Guidelines for Buildings and Facilities, COMAR 09.12.53. Evaluations were conducted systematically using ADA standards, checklists, questionnaires, and guidance documents. See Appendix E for the guidance documents. Paths of travel, doorways, seating, meeting rooms, kitchens, service counters, lobbies, toilet rooms, and signage were all included for evaluation within buildings. Evaluations of outdoor spaces associated with building structures included parking, accessible routes from parking areas or nearby public rights of way, and primary access routes within the individual properties.

#### FIGURE 1: Accessible Features Reviewed

- Approach and Entrance
  - o Parking
  - o Access Route
  - o Curb Ramps
  - o Ramps
  - o Entrances
- Access to Goods and Services
  - o Interior Accessible Routes
  - o Ramps
  - o Elevators
  - o Lifts
  - o Signs
  - o Interior Doors
  - o Rooms and Spaces
  - o Controls
  - o Seating
  - Service Counters
- Restrooms
  - o Accessible Routes
  - o Signage
  - o Entrances
  - o Spaces
  - o Sinks
  - o Towel, Tissue, Soap Dispensers
  - Toilet Stalls
- Other Access Features
  - o Drinking Fountains
  - o Team Sports
  - o Play Areas
  - o Changing Rooms
  - o Swimming Pools
  - o Fishing and Boating Access
  - o Other Miscellaneous Features