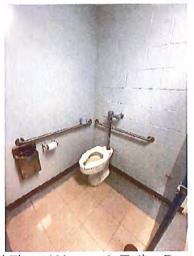

# Washington County Administrative Annex

747 Northern Avenue Hagerstown, MD 21742

| ADA Code Reference ed (82 208.2,502.6,503.6,703 the van 405.2 asured 404.2.5 s that give 703 rt.47.5 g. Installed tt.49.5 308.3, 604.7 hes from 306, 606.2, 606.3 oth sides of 604.8.1.1                                                                                                                                                                                                                                                                                                                                                                                                                                                                                                                                                                                                                                                                                                                                                                                                                                                                                                                                                                                                                                                                                                                                                                                                                                                                                                                                                                                                                                                            | Replace the fire alarm systems to have both flashing lights and audible signals. Provide accessible height and length counter. | 702 Repla<br>flashi<br>904.4, 904.5 Provi | Some of fire alarm systems do not have both flashing lights and audible signals.  Non-accessible counter installed higher than 36 inches.  Installed at 43.5 inches. | E-2          | M M3     | Toilet Room - Accessible Route Soap Dispensers and Hand Dryers Water Closets Toilet Compartment (Stalls) Fire Alarm Systems Front Lobby Main Entrance Corridor Toilet Room Signs |
|-----------------------------------------------------------------------------------------------------------------------------------------------------------------------------------------------------------------------------------------------------------------------------------------------------------------------------------------------------------------------------------------------------------------------------------------------------------------------------------------------------------------------------------------------------------------------------------------------------------------------------------------------------------------------------------------------------------------------------------------------------------------------------------------------------------------------------------------------------------------------------------------------------------------------------------------------------------------------------------------------------------------------------------------------------------------------------------------------------------------------------------------------------------------------------------------------------------------------------------------------------------------------------------------------------------------------------------------------------------------------------------------------------------------------------------------------------------------------------------------------------------------------------------------------------------------------------------------------------------------------------------------------------|--------------------------------------------------------------------------------------------------------------------------------|-------------------------------------------|----------------------------------------------------------------------------------------------------------------------------------------------------------------------|--------------|----------|----------------------------------------------------------------------------------------------------------------------------------------------------------------------------------|
| Room / Space         Priority         Key Note         Accessibility Deficiency         ADA Code Reference           Three accessible parking spaces, 4 spaces required (82 at 2)         208.2, 502.6, 503.6, 703           Accessible Route         4H         S-2, S-9         parking spaces). Existing signs not a correct height.         208.2, 502.6, 503.6, 703           Accessible Route         4H         A-7         The cross slope is steeper than 2% in the area of the van accessible parking asile. Measured 7.5%         405.2           Doom - Accessible Route         9L         A-9         There are no signs at the inaccessible toilet rooms.         404.2.5           Doom - Soap Dispenser         9L         A-16         Inches.         Towel dispenser outside accessible reach range. Installed higher than 44 inches above the floor. Installed at 47.5         308.3, 604.7           Doom - Towel Dispenser         9L         A-25         Inches.         Centerline of water closet is greater than 18 inches from the side wall. Installed at 19 inches.         308.3, 604.7           Doom - Water Closet         9L         A-25         The door is not self closing and needs pulls on both sides of the door.         506.3           Doom - Water Closet         9L         A-25         The door is not self closing and needs pulls on both sides of the door.         506.8.1.1                                                                                                                                                                                                                 |                                                                                                                                |                                           |                                                                                                                                                                      |              |          | Soap Dispensers and Hand Dryers Water Closets Toilet Compartment (Stalls)                                                                                                        |
| Room/Space         Priority         Key Note         Accessibility Deficiency         ADA Code Reference           Accessible Route         4H         5-2, 5-9         Three accessibke parking spaces; 4 spaces required (82         208.2, 502.6, 503.6, 703           Accessible Route         4H         A-7         The cross slope is steeper than 2% in the area of the van accessible Route         4D5.2           Accessible Route         7M         A-11         1/2".         The door threshold edge is higher than 1/4". Measured 7.5%         404.2.5           Accessible Route         9L         A-9         There are no signs at the inaccessible toilet rooms.         703           Soap dispenser outside accessible toilet rooms.         Soap dispenser outside accessible reach range. Installed higher than 44 inches above the floor. Installed at 47.5         308.3, 604.7           Doom - Towel Dispenser         9L         A-25         Inches.         308.3, 604.7           Doom - Water Closet         7M         A-24         Centerline of water closet is greater than 18 inches from the side wall. Installed at 19 inches.         306, 606.2, 606.3           Doom - Stalls         9L         A-25         The door is not self closing and needs pulls on both sides of the door.         604.8.1.1                                                                                                                                                                                                                                                                                                 |                                                                                                                                |                                           | Public Men's Toilet Room                                                                                                                                             |              |          | Toilet Room - Accessible Route                                                                                                                                                   |
| Room/Space     Priority     Key Note     Accessibility Deficiency     ADA Code Reference       Three accessibke parking spaces; 4 spaces required (82     4H     5-2, 5-9     Three accessibke parking spaces; 4 spaces required (82     208.2, 502.6, 503.6, 703       Accessible Route     4H     A-7     The cross slope is steeper than 2% in the area of the van accessible parking aisle. Measured 7.5%     405.2       Accessible Route     7M     A-11     1/2".     Three are no signs at the inaccessible toilet rooms.     404.2.5       Dom - Accessible Route     9L     A-9     There are no signs at the inaccessible toilet rooms.     50ap dispenser outside accessible toilet rooms.     703       Dom - Soap Dispenser     9L     A-16     Inches.     Towel dispenser outside of accessible reach range. Installed inches.     308.3, 604.7       Dom - Towel Dispenser     9L     A-25     Inches.     Towel dispenser outside of accessible reach range. Installed inches.     308.3, 604.7       Centerline of water closet is greater than 18 inches from the steep of water closet is greater than 18 inches from the steep of water closet is greater than 18 inches from the steep of water closet is greater than 18 inches from the steep of water closet is greater than 18 inches from the steep of water closet is greater than 18 inches from the steep of water closet is greater than 18 inches from the steep of water closet is greater than 18 inches from the steep of water closet is greater than 18 inches from the steep of water closet is greater than 18 inches from the steep of water closet is gre | Add self closing mechanism and side of the door.                                                                               | 6.2, 606.3                                | the side wall. Installed at 19 inches. The door is not self closing and needs pulls on both sides of the door.                                                       | A-24<br>A-25 | 7M<br>9L | Toilet Room - Water Closet Toilet Room - Stalls                                                                                                                                  |
| Room / Space     Priority     Key Note     Accessibility Deficiency     ADA Code Reference       Accessible Route     4H     S-2, S-9     Three accessibke parking spaces; 4 spaces required (82 parking spaces; 4 spaces required (82 parking signs not a correct height.     208.2, 502.6, 503.6, 703       Accessible Route     4H     A-7     The cross slope is steeper than 2% in the area of the van accessible parking aisle. Measured 7.5%     405.2       Accessible Route     7M     A-11     1/2".     The door threshold edge is higher than 1/4". Measured 404.2.5     404.2.5       Dom - Accessible Route     9L     A-9     directions to the accessible toilet rooms. Soap dispenser outside accessible toilet rooms.     703       Soap dispenser outside accessible reach range. Installed inches.     308.3, 604.7                                                                                                                                                                                                                                                                                                                                                                                                                                                                                                                                                                                                                                                                                                                                                                                                             | Relocate towel dispenser to pro                                                                                                | 3, 604.7                                  | Towel dispenser outside of accessible reach range. Installed higher than 48 inches above the floor. Installed at 49.5 inches.                                        | A-25         | 91       | Toilet Room - Towel Dispenser                                                                                                                                                    |
| Room / Space     Priority     Key Note     Accessibility Deficiency     ADA Code Reference       Three accessibke parking spaces; 4 spaces required [82]     208.2, 502.6, 503.6, 703       Accessible Route     4H     A-7     The cross slope is steeper than 2% in the area of the van accessible parking aisle. Measured 7.5%     405.2       Accessible Route     7M     A-11     The door threshold edge is higher than 1/4". Measured 1/2".     404.2.5       Doom - Accessible Route     9L     A-9     There are no signs at the inaccessible toilet rooms.     703                                                                                                                                                                                                                                                                                                                                                                                                                                                                                                                                                                                                                                                                                                                                                                                                                                                                                                                                                                                                                                                                        | Relocate soap dispenser to prop                                                                                                |                                           | Soap dispenser outside accessible reach range. Installed higher than 44 inches above the floor. Installed at 47.5 inches.                                            | A-16         | JE       | Toilet Room - Soap Dispenser                                                                                                                                                     |
| Room / Space     Priority     Key Note     Accessibility Deficiency     ADA Code Reference       Three accessibke parking spaces; 4 spaces required (82     Three accessibke parking spaces; 4 spaces required (82     208.2, 502.6, 503.6, 703       Accessible Route     4H     A-7     The cross slope is steeper than 2% in the area of the van accessible parking aisle. Measured 7.5%     495.2       Accessible Route     7M     A-11     The door threshold edge is higher than 1/4". Measured 404.2.5                                                                                                                                                                                                                                                                                                                                                                                                                                                                                                                                                                                                                                                                                                                                                                                                                                                                                                                                                                                                                                                                                                                                      | Add signs at the door of the inac oilet rooms.                                                                                 |                                           | There are no signs at the inaccessible toilet rooms that give directions to the accessible toilet rooms.                                                             | A-9          | 91       | Toilet Room - Accessible Route                                                                                                                                                   |
| Room / Space Priority Key Note Accessibility Deficiency ADA Code Reference Three accessibke parking spaces; 4 spaces required (82 4H S-2, S-9 parking spaces). Existing signs not a correct height. 208.2, 502.6, 503.6, 703  Accessible Route 4H A-7 accessible parking aisle. Measured 7.5%                                                                                                                                                                                                                                                                                                                                                                                                                                                                                                                                                                                                                                                                                                                                                                                                                                                                                                                                                                                                                                                                                                                                                                                                                                                                                                                                                       | Replace the door threshold.                                                                                                    |                                           | The door threshold edge is higher than $1/4^{\circ}$ . Measured $1/2^{\circ}$ .                                                                                      | A-11         | 7M       | Interior Accessible Route                                                                                                                                                        |
| Room / Space Priority Key Note Accessibility Deficiency ADA Code Reference Provide one a  Three accessibke parking spaces; 4 spaces required (82 Provide one a  4H S-2, S-9 parking spaces). Existing signs not a correct height. 208.2, 502.6, 503.6, 703 Existing signs the ground.                                                                                                                                                                                                                                                                                                                                                                                                                                                                                                                                                                                                                                                                                                                                                                                                                                                                                                                                                                                                                                                                                                                                                                                                                                                                                                                                                               | Repave the accessible route at the accessible aisle.                                                                           |                                           | The cross slope is steeper than 2% in the area of the van accessible parking aisle. Measured 7.5%                                                                    | A-7          | 4Н       | Exterior Accessible Route                                                                                                                                                        |
| Priority Key Note Accessibility Deficiency ADA Code Reference                                                                                                                                                                                                                                                                                                                                                                                                                                                                                                                                                                                                                                                                                                                                                                                                                                                                                                                                                                                                                                                                                                                                                                                                                                                                                                                                                                                                                                                                                                                                                                                       | Provide one additional accessible s<br>existing signs need to be placed at<br>the ground.                                      |                                           | Three accessibke parking spaces; 4 spaces required (82 parking spaces). Existing signs not a correct height.                                                         |              | 4Н       | Parking                                                                                                                                                                          |
|                                                                                                                                                                                                                                                                                                                                                                                                                                                                                                                                                                                                                                                                                                                                                                                                                                                                                                                                                                                                                                                                                                                                                                                                                                                                                                                                                                                                                                                                                                                                                                                                                                                     | Recommendation                                                                                                                 | ADA Code Reference                        | Accessibility Deficiency                                                                                                                                             | Key Note     | Priority | Room / Space                                                                                                                                                                     |
|                                                                                                                                                                                                                                                                                                                                                                                                                                                                                                                                                                                                                                                                                                                                                                                                                                                                                                                                                                                                                                                                                                                                                                                                                                                                                                                                                                                                                                                                                                                                                                                                                                                     |                                                                                                                                |                                           |                                                                                                                                                                      |              | 0        |                                                                                                                                                                                  |
|                                                                                                                                                                                                                                                                                                                                                                                                                                                                                                                                                                                                                                                                                                                                                                                                                                                                                                                                                                                                                                                                                                                                                                                                                                                                                                                                                                                                                                                                                                                                                                                                                                                     |                                                                                                                                |                                           |                                                                                                                                                                      |              |          | Buildings / Facilities                                                                                                                                                           |
| Buildings / Facilities                                                                                                                                                                                                                                                                                                                                                                                                                                                                                                                                                                                                                                                                                                                                                                                                                                                                                                                                                                                                                                                                                                                                                                                                                                                                                                                                                                                                                                                                                                                                                                                                                              |                                                                                                                                |                                           |                                                                                                                                                                      |              |          | Accessibility Assessment                                                                                                                                                         |
| Accessibility Assessment  Buildings / Facilities                                                                                                                                                                                                                                                                                                                                                                                                                                                                                                                                                                                                                                                                                                                                                                                                                                                                                                                                                                                                                                                                                                                                                                                                                                                                                                                                                                                                                                                                                                                                                                                                    |                                                                                                                                |                                           |                                                                                                                                                                      |              |          | Washington County Government                                                                                                                                                     |