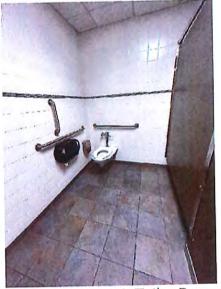

# Washington County Administrative Annex

747 Northern Avenue Hagerstown, MD 21742

| ADA Code Reference ed (82 208.2,502.6,503.6,703 the van 405.2 asured 404.2.5 s that give 703 rt.47.5 g. Installed tt.49.5 308.3, 604.7 hes from 306, 606.2, 606.3 oth sides of 604.8.1.1                                                                                                                                                                                                                                                                                                                                                                                                                                                                                                                                                                                                                                                                                                                                                                                                                                                                                                                                                                                                                                                                                                                                                                                                                                                                                                                                                                                                                                                            | Replace the fire alarm systems to have both flashing lights and audible signals. Provide accessible height and length counter. | 702 Repla<br>flashi<br>904.4, 904.5 Provi | Some of fire alarm systems do not have both flashing lights and audible signals.  Non-accessible counter installed higher than 36 inches.  Installed at 43.5 inches. | E-2          | M M3     | Toilet Room - Accessible Route Soap Dispensers and Hand Dryers Water Closets Toilet Compartment (Stalls) Fire Alarm Systems Front Lobby Main Entrance Corridor Toilet Room Signs |
|-----------------------------------------------------------------------------------------------------------------------------------------------------------------------------------------------------------------------------------------------------------------------------------------------------------------------------------------------------------------------------------------------------------------------------------------------------------------------------------------------------------------------------------------------------------------------------------------------------------------------------------------------------------------------------------------------------------------------------------------------------------------------------------------------------------------------------------------------------------------------------------------------------------------------------------------------------------------------------------------------------------------------------------------------------------------------------------------------------------------------------------------------------------------------------------------------------------------------------------------------------------------------------------------------------------------------------------------------------------------------------------------------------------------------------------------------------------------------------------------------------------------------------------------------------------------------------------------------------------------------------------------------------|--------------------------------------------------------------------------------------------------------------------------------|-------------------------------------------|----------------------------------------------------------------------------------------------------------------------------------------------------------------------|--------------|----------|----------------------------------------------------------------------------------------------------------------------------------------------------------------------------------|
| Room / Space         Priority         Key Note         Accessibility Deficiency         ADA Code Reference           Three accessible parking spaces, 4 spaces required (82 at 2)         208.2, 502.6, 503.6, 703           Accessible Route         4H         S-2, S-9         parking spaces). Existing signs not a correct height.         208.2, 502.6, 503.6, 703           Accessible Route         4H         A-7         The cross slope is steeper than 2% in the area of the van accessible parking asile. Measured 7.5%         405.2           Doom - Accessible Route         9L         A-9         There are no signs at the inaccessible toilet rooms.         404.2.5           Doom - Soap Dispenser         9L         A-16         Inches.         Towel dispenser outside accessible reach range. Installed higher than 44 inches above the floor. Installed at 47.5         308.3, 604.7           Doom - Towel Dispenser         9L         A-25         Inches.         Centerline of water closet is greater than 18 inches from the side wall. Installed at 19 inches.         308.3, 604.7           Doom - Water Closet         9L         A-25         The door is not self closing and needs pulls on both sides of the door.         506.3           Doom - Water Closet         9L         A-25         The door is not self closing and needs pulls on both sides of the door.         506.8.1.1                                                                                                                                                                                                                 |                                                                                                                                |                                           |                                                                                                                                                                      |              |          | Soap Dispensers and Hand Dryers Water Closets Toilet Compartment (Stalls)                                                                                                        |
| Room/Space         Priority         Key Note         Accessibility Deficiency         ADA Code Reference           Accessible Route         4H         5-2, 5-9         Three accessibke parking spaces; 4 spaces required (82         208.2, 502.6, 503.6, 703           Accessible Route         4H         A-7         The cross slope is steeper than 2% in the area of the van accessible Route         4D5.2           Accessible Route         7M         A-11         1/2".         The door threshold edge is higher than 1/4". Measured 7.5%         404.2.5           Accessible Route         9L         A-9         There are no signs at the inaccessible toilet rooms.         703           Soap dispenser outside accessible toilet rooms.         Soap dispenser outside accessible reach range. Installed higher than 44 inches above the floor. Installed at 47.5         308.3, 604.7           Doom - Towel Dispenser         9L         A-25         Inches.         308.3, 604.7           Doom - Water Closet         7M         A-24         Centerline of water closet is greater than 18 inches from the side wall. Installed at 19 inches.         306, 606.2, 606.3           Doom - Stalls         9L         A-25         The door is not self closing and needs pulls on both sides of the door.         604.8.1.1                                                                                                                                                                                                                                                                                                 |                                                                                                                                |                                           | Public Men's Toilet Room                                                                                                                                             |              |          | Toilet Room - Accessible Route                                                                                                                                                   |
| Room/Space     Priority     Key Note     Accessibility Deficiency     ADA Code Reference       Three accessibke parking spaces; 4 spaces required (82     4H     5-2, 5-9     Three accessibke parking spaces; 4 spaces required (82     208.2, 502.6, 503.6, 703       Accessible Route     4H     A-7     The cross slope is steeper than 2% in the area of the van accessible parking aisle. Measured 7.5%     405.2       Accessible Route     7M     A-11     1/2".     Three are no signs at the inaccessible toilet rooms.     404.2.5       Dom - Accessible Route     9L     A-9     There are no signs at the inaccessible toilet rooms.     50ap dispenser outside accessible toilet rooms.     703       Dom - Soap Dispenser     9L     A-16     Inches.     Towel dispenser outside of accessible reach range. Installed inches.     308.3, 604.7       Dom - Towel Dispenser     9L     A-25     Inches.     Towel dispenser outside of accessible reach range. Installed inches.     308.3, 604.7       Centerline of water closet is greater than 18 inches from the steep of water closet is greater than 18 inches from the steep of water closet is greater than 18 inches from the steep of water closet is greater than 18 inches from the steep of water closet is greater than 18 inches from the steep of water closet is greater than 18 inches from the steep of water closet is greater than 18 inches from the steep of water closet is greater than 18 inches from the steep of water closet is greater than 18 inches from the steep of water closet is greater than 18 inches from the steep of water closet is gre | Add self closing mechanism and side of the door.                                                                               | 6.2, 606.3                                | the side wall. Installed at 19 inches. The door is not self closing and needs pulls on both sides of the door.                                                       | A-24<br>A-25 | 7M<br>9L | Toilet Room - Water Closet Toilet Room - Stalls                                                                                                                                  |
| Room / Space     Priority     Key Note     Accessibility Deficiency     ADA Code Reference       Accessible Route     4H     S-2, S-9     Three accessibke parking spaces; 4 spaces required (82 parking spaces; 4 spaces required (82 parking signs not a correct height.     208.2, 502.6, 503.6, 703       Accessible Route     4H     A-7     The cross slope is steeper than 2% in the area of the van accessible parking aisle. Measured 7.5%     405.2       Accessible Route     7M     A-11     1/2".     The door threshold edge is higher than 1/4". Measured 404.2.5     404.2.5       Dom - Accessible Route     9L     A-9     directions to the accessible toilet rooms. Soap dispenser outside accessible toilet rooms.     703       Soap dispenser outside accessible reach range. Installed inches.     308.3, 604.7                                                                                                                                                                                                                                                                                                                                                                                                                                                                                                                                                                                                                                                                                                                                                                                                             | Relocate towel dispenser to pro                                                                                                | 3, 604.7                                  | Towel dispenser outside of accessible reach range. Installed higher than 48 inches above the floor. Installed at 49.5 inches.                                        | A-25         | 91       | Toilet Room - Towel Dispenser                                                                                                                                                    |
| Room / Space     Priority     Key Note     Accessibility Deficiency     ADA Code Reference       Three accessibke parking spaces; 4 spaces required [82]     208.2, 502.6, 503.6, 703       Accessible Route     4H     A-7     The cross slope is steeper than 2% in the area of the van accessible parking aisle. Measured 7.5%     405.2       Accessible Route     7M     A-11     The door threshold edge is higher than 1/4". Measured 1/2".     404.2.5       Doom - Accessible Route     9L     A-9     There are no signs at the inaccessible toilet rooms.     703                                                                                                                                                                                                                                                                                                                                                                                                                                                                                                                                                                                                                                                                                                                                                                                                                                                                                                                                                                                                                                                                        | Relocate soap dispenser to prop                                                                                                |                                           | Soap dispenser outside accessible reach range. Installed higher than 44 inches above the floor. Installed at 47.5 inches.                                            | A-16         | JE       | Toilet Room - Soap Dispenser                                                                                                                                                     |
| Room / Space     Priority     Key Note     Accessibility Deficiency     ADA Code Reference       Three accessibke parking spaces; 4 spaces required (82     Three accessibke parking spaces; 4 spaces required (82     208.2, 502.6, 503.6, 703       Accessible Route     4H     A-7     The cross slope is steeper than 2% in the area of the van accessible parking aisle. Measured 7.5%     495.2       Accessible Route     7M     A-11     The door threshold edge is higher than 1/4". Measured 404.2.5                                                                                                                                                                                                                                                                                                                                                                                                                                                                                                                                                                                                                                                                                                                                                                                                                                                                                                                                                                                                                                                                                                                                      | Add signs at the door of the inac oilet rooms.                                                                                 |                                           | There are no signs at the inaccessible toilet rooms that give directions to the accessible toilet rooms.                                                             | A-9          | 91       | Toilet Room - Accessible Route                                                                                                                                                   |
| Room / Space Priority Key Note Accessibility Deficiency ADA Code Reference Three accessibke parking spaces; 4 spaces required (82 4H S-2, S-9 parking spaces). Existing signs not a correct height. 208.2, 502.6, 503.6, 703  Accessible Route 4H A-7 accessible parking aisle. Measured 7.5%                                                                                                                                                                                                                                                                                                                                                                                                                                                                                                                                                                                                                                                                                                                                                                                                                                                                                                                                                                                                                                                                                                                                                                                                                                                                                                                                                       | Replace the door threshold.                                                                                                    |                                           | The door threshold edge is higher than $1/4^{\circ}$ . Measured $1/2^{\circ}$ .                                                                                      | A-11         | 7M       | Interior Accessible Route                                                                                                                                                        |
| Room / Space Priority Key Note Accessibility Deficiency ADA Code Reference Provide one a  Three accessibke parking spaces; 4 spaces required (82 Provide one a  4H S-2, S-9 parking spaces). Existing signs not a correct height. 208.2, 502.6, 503.6, 703 Existing signs the ground.                                                                                                                                                                                                                                                                                                                                                                                                                                                                                                                                                                                                                                                                                                                                                                                                                                                                                                                                                                                                                                                                                                                                                                                                                                                                                                                                                               | Repave the accessible route at the accessible aisle.                                                                           |                                           | The cross slope is steeper than 2% in the area of the van accessible parking aisle. Measured 7.5%                                                                    | A-7          | 4Н       | Exterior Accessible Route                                                                                                                                                        |
| Priority Key Note Accessibility Deficiency ADA Code Reference                                                                                                                                                                                                                                                                                                                                                                                                                                                                                                                                                                                                                                                                                                                                                                                                                                                                                                                                                                                                                                                                                                                                                                                                                                                                                                                                                                                                                                                                                                                                                                                       | Provide one additional accessible s<br>existing signs need to be placed at<br>the ground.                                      |                                           | Three accessibke parking spaces; 4 spaces required (82 parking spaces). Existing signs not a correct height.                                                         |              | 4Н       | Parking                                                                                                                                                                          |
|                                                                                                                                                                                                                                                                                                                                                                                                                                                                                                                                                                                                                                                                                                                                                                                                                                                                                                                                                                                                                                                                                                                                                                                                                                                                                                                                                                                                                                                                                                                                                                                                                                                     | Recommendation                                                                                                                 | ADA Code Reference                        | Accessibility Deficiency                                                                                                                                             | Key Note     | Priority | Room / Space                                                                                                                                                                     |
|                                                                                                                                                                                                                                                                                                                                                                                                                                                                                                                                                                                                                                                                                                                                                                                                                                                                                                                                                                                                                                                                                                                                                                                                                                                                                                                                                                                                                                                                                                                                                                                                                                                     |                                                                                                                                |                                           |                                                                                                                                                                      |              | 0        |                                                                                                                                                                                  |
|                                                                                                                                                                                                                                                                                                                                                                                                                                                                                                                                                                                                                                                                                                                                                                                                                                                                                                                                                                                                                                                                                                                                                                                                                                                                                                                                                                                                                                                                                                                                                                                                                                                     |                                                                                                                                |                                           |                                                                                                                                                                      |              |          | Buildings / Facilities                                                                                                                                                           |
| Buildings / Facilities                                                                                                                                                                                                                                                                                                                                                                                                                                                                                                                                                                                                                                                                                                                                                                                                                                                                                                                                                                                                                                                                                                                                                                                                                                                                                                                                                                                                                                                                                                                                                                                                                              |                                                                                                                                |                                           |                                                                                                                                                                      |              |          | Accessibility Assessment                                                                                                                                                         |
| Accessibility Assessment  Buildings / Facilities                                                                                                                                                                                                                                                                                                                                                                                                                                                                                                                                                                                                                                                                                                                                                                                                                                                                                                                                                                                                                                                                                                                                                                                                                                                                                                                                                                                                                                                                                                                                                                                                    |                                                                                                                                |                                           |                                                                                                                                                                      |              |          | Washington County Government                                                                                                                                                     |