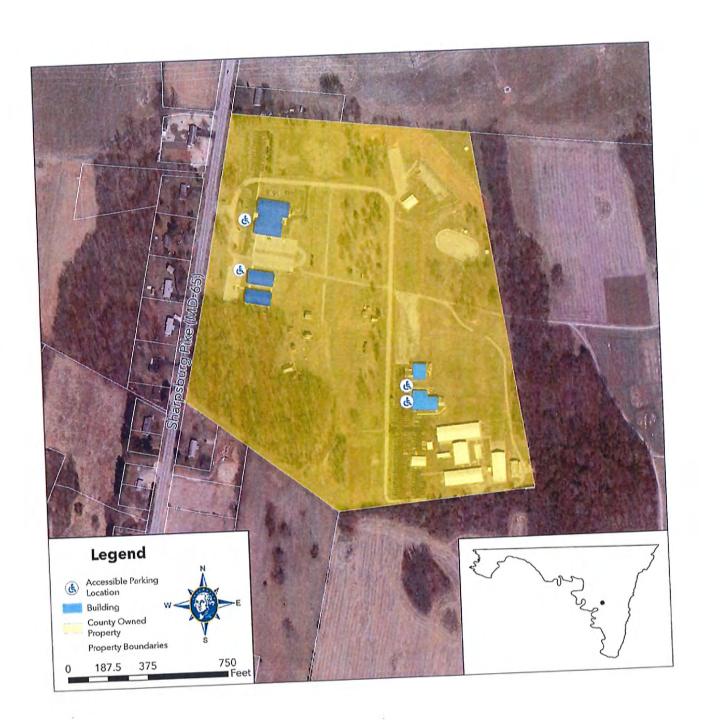

A map showing the location of all buildings, parks, and facilities may be found in Appendix C.