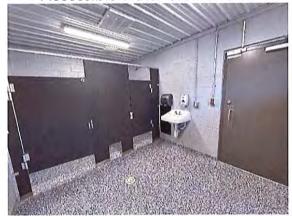

### **AIRPORT**

# Hagerstown Regional Airport

18343 Showalter Road Hagerstown, MD 21742

|                                    |                                                                                                                                                                                                                                                                                                 |                              | Terminal Men's Toilet Room                                                                                                                                                                                                                                                                                                                              |                |          |                                                 |
|------------------------------------|-------------------------------------------------------------------------------------------------------------------------------------------------------------------------------------------------------------------------------------------------------------------------------------------------|------------------------------|---------------------------------------------------------------------------------------------------------------------------------------------------------------------------------------------------------------------------------------------------------------------------------------------------------------------------------------------------------|----------------|----------|-------------------------------------------------|
| \$850                              | Relocate toilet to compliant distance in reference to side wall. Relocate grab bars to compliant locations.                                                                                                                                                                                     | 604.2, 609.4, 609.3, 604.5.2 | Center line of water closet is more than 18" from sidewall (20"). Grab bars are mounted higher than 36" from floor (36.5"). Less than 12" of clearance above side grab bar (9.5"). Rear grab bar does not extend at least 24" to open side of water closet (20").                                                                                       | A-24, A-25     | 7M       | Water Closets                                   |
|                                    |                                                                                                                                                                                                                                                                                                 |                              |                                                                                                                                                                                                                                                                                                                                                         |                |          | Soap Dispensers and Hand Dryers                 |
| \$20                               | Replace signs with signs that include the international symbol of accessibility.                                                                                                                                                                                                                | 703                          | Toilet room is not marked with international symbol of accessibility.                                                                                                                                                                                                                                                                                   | A-9            | 9L       | Toilet Room - Accessible Route                  |
|                                    |                                                                                                                                                                                                                                                                                                 |                              | Women's Toilet Room                                                                                                                                                                                                                                                                                                                                     |                |          |                                                 |
|                                    |                                                                                                                                                                                                                                                                                                 |                              |                                                                                                                                                                                                                                                                                                                                                         |                |          | Toilet Compartment (Stalls)                     |
| \$850                              | Relocate tollet to compliant distance in reference to side wall. Relocate grab bars to compliant locations.                                                                                                                                                                                     | 604.2, 609.4, 609.3, 604.5.2 | Center line of water closet is more than 18" from sidewall (19"). Side grab bar is mounted higher than 36" from floor (36.5"). Less than 12" of clearance above side grab bar (2.5"). Rear grab bar does not extend at least 24" to open side of water closet (20").                                                                                    | A-24, A-25     | 7M       | Water Closets                                   |
|                                    |                                                                                                                                                                                                                                                                                                 |                              |                                                                                                                                                                                                                                                                                                                                                         |                |          | Soap Dispensers and Hand Dryers                 |
| \$10                               | Replace signs with signs that include the international symbol of accessibility.                                                                                                                                                                                                                | 703                          | Toilet room is not marked with international symbol of accessibility.                                                                                                                                                                                                                                                                                   | A-9            | J6 .     | Toilet Room - Accessible Route                  |
|                                    |                                                                                                                                                                                                                                                                                                 |                              | Men's Toilet Room                                                                                                                                                                                                                                                                                                                                       |                |          |                                                 |
|                                    |                                                                                                                                                                                                                                                                                                 |                              |                                                                                                                                                                                                                                                                                                                                                         |                |          | benches                                         |
|                                    |                                                                                                                                                                                                                                                                                                 |                              |                                                                                                                                                                                                                                                                                                                                                         |                |          | Seating                                         |
|                                    |                                                                                                                                                                                                                                                                                                 |                              |                                                                                                                                                                                                                                                                                                                                                         |                |          | Fire Alarm Systems                              |
|                                    |                                                                                                                                                                                                                                                                                                 |                              |                                                                                                                                                                                                                                                                                                                                                         |                |          | Controls                                        |
|                                    |                                                                                                                                                                                                                                                                                                 |                              |                                                                                                                                                                                                                                                                                                                                                         |                |          | Signs                                           |
|                                    |                                                                                                                                                                                                                                                                                                 |                              |                                                                                                                                                                                                                                                                                                                                                         |                |          | Elevators                                       |
|                                    |                                                                                                                                                                                                                                                                                                 |                              |                                                                                                                                                                                                                                                                                                                                                         |                |          | Ramps                                           |
|                                    |                                                                                                                                                                                                                                                                                                 |                              |                                                                                                                                                                                                                                                                                                                                                         |                |          | Interior Accessible Route                       |
| \$15,000                           | Possibly repave or orientent level ground area at exterior manuvering area of entrance.                                                                                                                                                                                                         | 404.2.4.4                    | Clear floor space in exterior manuvering area exceeds 2.08% (5.3%).                                                                                                                                                                                                                                                                                     | A-3            | 4H       | Main Entrance                                   |
|                                    |                                                                                                                                                                                                                                                                                                 |                              |                                                                                                                                                                                                                                                                                                                                                         |                |          | Curb Ramps                                      |
| Included in Main<br>Entrance Cost* | m=                                                                                                                                                                                                                                                                                              | 206                          | Route has a running slope steeper than 5.0% (6.3%).                                                                                                                                                                                                                                                                                                     | S-3            | 4        | Exterior Accessible Route                       |
| \$500                              | Repaint accessible parking area to ensure that van accessible spaces are at compliant size. Add signage designating "van 502.2, 502.3.3, 502.4, 502.6 accessible" spaces and to discourage parking in access aisles. When parking lot is repaved, make sure that it is withing compliant slope. | 502.2, 502.3.3, 502.4, 502.6 | Parking space and van accessible aisle do not total a minimum 16/192", accessible aisle is 60"(compliant) however parking space is 128" (132" minimum). Access aisles are not markes as to discourage parking in them. Cross slope at parking space is more than the minimum 2.08% (2.8%). Signs do not read "van accessible" at van accessible spaces. | S-2, S-9, S-10 | 4Н       | Parking                                         |
| Cost                               | Recommendation                                                                                                                                                                                                                                                                                  | ADA Code Reference           | Accessibility Deficiency                                                                                                                                                                                                                                                                                                                                | Key Note       | Priority | Room / Space                                    |
|                                    |                                                                                                                                                                                                                                                                                                 | 2                            | Hagerstown Regional Airport 18434 Showalter Rd, Hagerstown, MD 21742                                                                                                                                                                                                                                                                                    |                |          |                                                 |
|                                    |                                                                                                                                                                                                                                                                                                 |                              |                                                                                                                                                                                                                                                                                                                                                         |                |          |                                                 |
|                                    |                                                                                                                                                                                                                                                                                                 |                              |                                                                                                                                                                                                                                                                                                                                                         |                |          | Accessibility Assessment Buildings / Facilities |
|                                    |                                                                                                                                                                                                                                                                                                 |                              |                                                                                                                                                                                                                                                                                                                                                         |                |          | Masimillion county government                   |