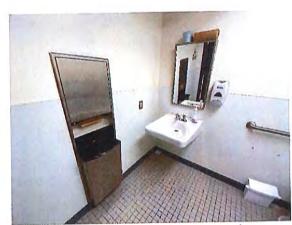

# Washington County Administrative Annex

747 Northern Avenue Hagerstown, MD 21742

| ADA Code Reference ed (82 208.2,502.6,503.6,703 the van 405.2 asured 404.2.5 s that give 703 rt.47.5 g. Installed tt.49.5 308.3, 604.7 hes from 306, 606.2, 606.3 oth sides of 604.8.1.1                                                                                                                                                                                                                                                                                                                                                                                                                                                                                                                                                                                                                                                                                                                                                                                                                                                                                                                                                                                                                                                                                                                                                                                                                                                                                                                                                                                                                                                            | Replace the fire alarm systems to have both flashing lights and audible signals. Provide accessible height and length counter. | 702 Repla<br>flashi<br>904.4, 904.5 Provi | Some of fire alarm systems do not have both flashing lights and audible signals.  Non-accessible counter installed higher than 36 inches.  Installed at 43.5 inches. | E-2          | M M3     | Toilet Room - Accessible Route Soap Dispensers and Hand Dryers Water Closets Toilet Compartment (Stalls) Fire Alarm Systems Front Lobby Main Entrance Corridor Toilet Room Signs |
|-----------------------------------------------------------------------------------------------------------------------------------------------------------------------------------------------------------------------------------------------------------------------------------------------------------------------------------------------------------------------------------------------------------------------------------------------------------------------------------------------------------------------------------------------------------------------------------------------------------------------------------------------------------------------------------------------------------------------------------------------------------------------------------------------------------------------------------------------------------------------------------------------------------------------------------------------------------------------------------------------------------------------------------------------------------------------------------------------------------------------------------------------------------------------------------------------------------------------------------------------------------------------------------------------------------------------------------------------------------------------------------------------------------------------------------------------------------------------------------------------------------------------------------------------------------------------------------------------------------------------------------------------------|--------------------------------------------------------------------------------------------------------------------------------|-------------------------------------------|----------------------------------------------------------------------------------------------------------------------------------------------------------------------|--------------|----------|----------------------------------------------------------------------------------------------------------------------------------------------------------------------------------|
| Room / Space         Priority         Key Note         Accessibility Deficiency         ADA Code Reference           Three accessible parking spaces, 4 spaces required (82 at 2)         208.2, 502.6, 503.6, 703           Accessible Route         4H         S-2, S-9         parking spaces). Existing signs not a correct height.         208.2, 502.6, 503.6, 703           Accessible Route         4H         A-7         The cross slope is steeper than 2% in the area of the van accessible parking asile. Measured 7.5%         405.2           Doom - Accessible Route         9L         A-9         There are no signs at the inaccessible toilet rooms.         404.2.5           Doom - Soap Dispenser         9L         A-16         Inches.         Towel dispenser outside accessible reach range. Installed higher than 44 inches above the floor. Installed at 47.5         308.3, 604.7           Doom - Towel Dispenser         9L         A-25         Inches.         Centerline of water closet is greater than 18 inches from the side wall. Installed at 19 inches.         308.3, 604.7           Doom - Water Closet         9L         A-25         The door is not self closing and needs pulls on both sides of the door.         506.3           Doom - Water Closet         9L         A-25         The door is not self closing and needs pulls on both sides of the door.         506.8.1.1                                                                                                                                                                                                                 |                                                                                                                                |                                           |                                                                                                                                                                      |              |          | Soap Dispensers and Hand Dryers Water Closets Toilet Compartment (Stalls)                                                                                                        |
| Room/Space         Priority         Key Note         Accessibility Deficiency         ADA Code Reference           Accessible Route         4H         5-2, 5-9         Three accessibke parking spaces; 4 spaces required (82         208.2, 502.6, 503.6, 703           Accessible Route         4H         A-7         The cross slope is steeper than 2% in the area of the van accessible Route         4D5.2           Accessible Route         7M         A-11         1/2".         The door threshold edge is higher than 1/4". Measured 7.5%         404.2.5           Accessible Route         9L         A-9         There are no signs at the inaccessible toilet rooms.         703           Soap dispenser outside accessible toilet rooms.         Soap dispenser outside accessible reach range. Installed higher than 44 inches above the floor. Installed at 47.5         308.3, 604.7           Doom - Towel Dispenser         9L         A-25         Inches.         308.3, 604.7           Doom - Water Closet         7M         A-24         Centerline of water closet is greater than 18 inches from the side wall. Installed at 19 inches.         306, 606.2, 606.3           Doom - Stalls         9L         A-25         The door is not self closing and needs pulls on both sides of the door.         604.8.1.1                                                                                                                                                                                                                                                                                                 |                                                                                                                                |                                           | Public Men's Toilet Room                                                                                                                                             |              |          | Toilet Room - Accessible Route                                                                                                                                                   |
| Room/Space     Priority     Key Note     Accessibility Deficiency     ADA Code Reference       Three accessibke parking spaces; 4 spaces required (82     4H     5-2, 5-9     Three accessibke parking spaces; 4 spaces required (82     208.2, 502.6, 503.6, 703       Accessible Route     4H     A-7     The cross slope is steeper than 2% in the area of the van accessible parking aisle. Measured 7.5%     405.2       Accessible Route     7M     A-11     1/2".     Three are no signs at the inaccessible toilet rooms.     404.2.5       Dom - Accessible Route     9L     A-9     There are no signs at the inaccessible toilet rooms.     50ap dispenser outside accessible toilet rooms.     703       Dom - Soap Dispenser     9L     A-16     Inches.     Towel dispenser outside of accessible reach range. Installed inches.     308.3, 604.7       Dom - Towel Dispenser     9L     A-25     Inches.     Towel dispenser outside of accessible reach range. Installed inches.     308.3, 604.7       Centerline of water closet is greater than 18 inches from the steep of water closet is greater than 18 inches from the steep of water closet is greater than 18 inches from the steep of water closet is greater than 18 inches from the steep of water closet is greater than 18 inches from the steep of water closet is greater than 18 inches from the steep of water closet is greater than 18 inches from the steep of water closet is greater than 18 inches from the steep of water closet is greater than 18 inches from the steep of water closet is greater than 18 inches from the steep of water closet is gre | Add self closing mechanism and side of the door.                                                                               | 6.2, 606.3                                | the side wall. Installed at 19 inches. The door is not self closing and needs pulls on both sides of the door.                                                       | A-24<br>A-25 | 7M<br>9L | Toilet Room - Water Closet Toilet Room - Stalls                                                                                                                                  |
| Room / Space     Priority     Key Note     Accessibility Deficiency     ADA Code Reference       Accessible Route     4H     S-2, S-9     Three accessibke parking spaces; 4 spaces required (82 parking spaces; 4 spaces required (82 parking signs not a correct height.     208.2, 502.6, 503.6, 703       Accessible Route     4H     A-7     The cross slope is steeper than 2% in the area of the van accessible parking aisle. Measured 7.5%     405.2       Accessible Route     7M     A-11     1/2".     The door threshold edge is higher than 1/4". Measured 404.2.5     404.2.5       Dom - Accessible Route     9L     A-9     directions to the accessible toilet rooms. Soap dispenser outside accessible toilet rooms.     703       Soap dispenser outside accessible reach range. Installed inches.     308.3, 604.7                                                                                                                                                                                                                                                                                                                                                                                                                                                                                                                                                                                                                                                                                                                                                                                                             | Relocate towel dispenser to pro                                                                                                | 3, 604.7                                  | Towel dispenser outside of accessible reach range. Installed higher than 48 inches above the floor. Installed at 49.5 inches.                                        | A-25         | 91       | Toilet Room - Towel Dispenser                                                                                                                                                    |
| Room / Space     Priority     Key Note     Accessibility Deficiency     ADA Code Reference       Three accessibke parking spaces; 4 spaces required [82]     208.2, 502.6, 503.6, 703       Accessible Route     4H     A-7     The cross slope is steeper than 2% in the area of the van accessible parking aisle. Measured 7.5%     405.2       Accessible Route     7M     A-11     The door threshold edge is higher than 1/4". Measured 1/2".     404.2.5       Doom - Accessible Route     9L     A-9     There are no signs at the inaccessible toilet rooms.     703                                                                                                                                                                                                                                                                                                                                                                                                                                                                                                                                                                                                                                                                                                                                                                                                                                                                                                                                                                                                                                                                        | Relocate soap dispenser to prop                                                                                                |                                           | Soap dispenser outside accessible reach range. Installed higher than 44 inches above the floor. Installed at 47.5 inches.                                            | A-16         | JE       | Toilet Room - Soap Dispenser                                                                                                                                                     |
| Room / Space     Priority     Key Note     Accessibility Deficiency     ADA Code Reference       Three accessibke parking spaces; 4 spaces required (82     Three accessibke parking spaces; 4 spaces required (82     208.2, 502.6, 503.6, 703       Accessible Route     4H     A-7     The cross slope is steeper than 2% in the area of the van accessible parking aisle. Measured 7.5%     495.2       Accessible Route     7M     A-11     The door threshold edge is higher than 1/4". Measured 404.2.5                                                                                                                                                                                                                                                                                                                                                                                                                                                                                                                                                                                                                                                                                                                                                                                                                                                                                                                                                                                                                                                                                                                                      | Add signs at the door of the inac oilet rooms.                                                                                 |                                           | There are no signs at the inaccessible toilet rooms that give directions to the accessible toilet rooms.                                                             | A-9          | 91       | Toilet Room - Accessible Route                                                                                                                                                   |
| Room / Space Priority Key Note Accessibility Deficiency ADA Code Reference Three accessibke parking spaces; 4 spaces required (82 4H S-2, S-9 parking spaces). Existing signs not a correct height. 208.2, 502.6, 503.6, 703  Accessible Route 4H A-7 accessible parking aisle. Measured 7.5%                                                                                                                                                                                                                                                                                                                                                                                                                                                                                                                                                                                                                                                                                                                                                                                                                                                                                                                                                                                                                                                                                                                                                                                                                                                                                                                                                       | Replace the door threshold.                                                                                                    |                                           | The door threshold edge is higher than $1/4^{\circ}$ . Measured $1/2^{\circ}$ .                                                                                      | A-11         | 7M       | Interior Accessible Route                                                                                                                                                        |
| Room / Space Priority Key Note Accessibility Deficiency ADA Code Reference Provide one a  Three accessibke parking spaces; 4 spaces required (82 Provide one a  4H S-2, S-9 parking spaces). Existing signs not a correct height. 208.2, 502.6, 503.6, 703 Existing signs the ground.                                                                                                                                                                                                                                                                                                                                                                                                                                                                                                                                                                                                                                                                                                                                                                                                                                                                                                                                                                                                                                                                                                                                                                                                                                                                                                                                                               | Repave the accessible route at the accessible aisle.                                                                           |                                           | The cross slope is steeper than 2% in the area of the van accessible parking aisle. Measured 7.5%                                                                    | A-7          | 4Н       | Exterior Accessible Route                                                                                                                                                        |
| Priority Key Note Accessibility Deficiency ADA Code Reference                                                                                                                                                                                                                                                                                                                                                                                                                                                                                                                                                                                                                                                                                                                                                                                                                                                                                                                                                                                                                                                                                                                                                                                                                                                                                                                                                                                                                                                                                                                                                                                       | Provide one additional accessible s<br>existing signs need to be placed at<br>the ground.                                      |                                           | Three accessibke parking spaces; 4 spaces required (82 parking spaces). Existing signs not a correct height.                                                         |              | 4Н       | Parking                                                                                                                                                                          |
|                                                                                                                                                                                                                                                                                                                                                                                                                                                                                                                                                                                                                                                                                                                                                                                                                                                                                                                                                                                                                                                                                                                                                                                                                                                                                                                                                                                                                                                                                                                                                                                                                                                     | Recommendation                                                                                                                 | ADA Code Reference                        | Accessibility Deficiency                                                                                                                                             | Key Note     | Priority | Room / Space                                                                                                                                                                     |
|                                                                                                                                                                                                                                                                                                                                                                                                                                                                                                                                                                                                                                                                                                                                                                                                                                                                                                                                                                                                                                                                                                                                                                                                                                                                                                                                                                                                                                                                                                                                                                                                                                                     |                                                                                                                                |                                           |                                                                                                                                                                      |              | 0        |                                                                                                                                                                                  |
|                                                                                                                                                                                                                                                                                                                                                                                                                                                                                                                                                                                                                                                                                                                                                                                                                                                                                                                                                                                                                                                                                                                                                                                                                                                                                                                                                                                                                                                                                                                                                                                                                                                     |                                                                                                                                |                                           |                                                                                                                                                                      |              |          | Buildings / Facilities                                                                                                                                                           |
| Buildings / Facilities                                                                                                                                                                                                                                                                                                                                                                                                                                                                                                                                                                                                                                                                                                                                                                                                                                                                                                                                                                                                                                                                                                                                                                                                                                                                                                                                                                                                                                                                                                                                                                                                                              |                                                                                                                                |                                           |                                                                                                                                                                      |              |          | Accessibility Assessment                                                                                                                                                         |
| Accessibility Assessment  Buildings / Facilities                                                                                                                                                                                                                                                                                                                                                                                                                                                                                                                                                                                                                                                                                                                                                                                                                                                                                                                                                                                                                                                                                                                                                                                                                                                                                                                                                                                                                                                                                                                                                                                                    |                                                                                                                                |                                           |                                                                                                                                                                      |              |          | Washington County Government                                                                                                                                                     |

Main Entrance

Interior Route

Exterior Entrance Route

Service Counter / Lobby

Kitchen

Men's Toilet Room Entrance

Men's Toilet Room

Women's Toilet Room Entrance

Men's Toilet Room Sinks

Men's Toilet Room Accessible Stall

Women's Toilet Room Sink / Route

Women's Toilet Room Accessible Stall