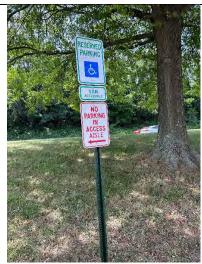

# Washington County Administrative Annex

747 Northern Avenue Hagerstown, MD 21742

| ADA Code Reference ed (82 208.2,502.6,503.6,703 the van 405.2 asured 404.2.5 s that give 703 rt.47.5 g. Installed tt.49.5 308.3, 604.7 hes from 306, 606.2, 606.3 oth sides of 604.8.1.1                                                                                                                                                                                                                                                                                                                                                                                                                                                                                                                                                                                                                                                                                                                                                                                                                                                                                                                                                                                                                                                                                                                                                                                                                                                                                                                                                                                                                                                            | Replace the fire alarm systems to have both flashing lights and audible signals. Provide accessible height and length counter. | 702 Repla<br>flashi<br>904.4, 904.5 Provi | Some of fire alarm systems do not have both flashing lights and audible signals.  Non-accessible counter installed higher than 36 inches.  Installed at 43.5 inches. | E-2          | M M3     | Toilet Room - Accessible Route Soap Dispensers and Hand Dryers Water Closets Toilet Compartment (Stalls) Fire Alarm Systems Front Lobby Main Entrance Corridor Toilet Room Signs |
|-----------------------------------------------------------------------------------------------------------------------------------------------------------------------------------------------------------------------------------------------------------------------------------------------------------------------------------------------------------------------------------------------------------------------------------------------------------------------------------------------------------------------------------------------------------------------------------------------------------------------------------------------------------------------------------------------------------------------------------------------------------------------------------------------------------------------------------------------------------------------------------------------------------------------------------------------------------------------------------------------------------------------------------------------------------------------------------------------------------------------------------------------------------------------------------------------------------------------------------------------------------------------------------------------------------------------------------------------------------------------------------------------------------------------------------------------------------------------------------------------------------------------------------------------------------------------------------------------------------------------------------------------------|--------------------------------------------------------------------------------------------------------------------------------|-------------------------------------------|----------------------------------------------------------------------------------------------------------------------------------------------------------------------|--------------|----------|----------------------------------------------------------------------------------------------------------------------------------------------------------------------------------|
| Room / Space         Priority         Key Note         Accessibility Deficiency         ADA Code Reference           Three accessible parking spaces, 4 spaces required (82 at 2)         208.2, 502.6, 503.6, 703           Accessible Route         4H         S-2, S-9         parking spaces). Existing signs not a correct height.         208.2, 502.6, 503.6, 703           Accessible Route         4H         A-7         The cross slope is steeper than 2% in the area of the van accessible parking asile. Measured 7.5%         405.2           Doom - Accessible Route         9L         A-9         There are no signs at the inaccessible toilet rooms.         404.2.5           Doom - Soap Dispenser         9L         A-16         Inches.         Towel dispenser outside accessible reach range. Installed higher than 44 inches above the floor. Installed at 47.5         308.3, 604.7           Doom - Towel Dispenser         9L         A-25         Inches.         Centerline of water closet is greater than 18 inches from the side wall. Installed at 19 inches.         308.3, 604.7           Doom - Water Closet         9L         A-25         The door is not self closing and needs pulls on both sides of the door.         506.3           Doom - Water Closet         9L         A-25         The door is not self closing and needs pulls on both sides of the door.         506.8.1.1                                                                                                                                                                                                                 |                                                                                                                                |                                           |                                                                                                                                                                      |              |          | Soap Dispensers and Hand Dryers Water Closets Toilet Compartment (Stalls)                                                                                                        |
| Room/Space         Priority         Key Note         Accessibility Deficiency         ADA Code Reference           Accessible Route         4H         5-2, 5-9         Three accessibke parking spaces; 4 spaces required (82         208.2, 502.6, 503.6, 703           Accessible Route         4H         A-7         The cross slope is steeper than 2% in the area of the van accessible Route         4D5.2           Accessible Route         7M         A-11         1/2".         The door threshold edge is higher than 1/4". Measured 7.5%         404.2.5           Accessible Route         9L         A-9         There are no signs at the inaccessible toilet rooms.         703           Soap dispenser outside accessible toilet rooms.         Soap dispenser outside accessible reach range. Installed higher than 44 inches above the floor. Installed at 47.5         308.3, 604.7           Doom - Towel Dispenser         9L         A-25         Inches.         308.3, 604.7           Doom - Water Closet         7M         A-24         Centerline of water closet is greater than 18 inches from the side wall. Installed at 19 inches.         306, 606.2, 606.3           Doom - Stalls         9L         A-25         The door is not self closing and needs pulls on both sides of the door.         604.8.1.1                                                                                                                                                                                                                                                                                                 |                                                                                                                                |                                           | Public Men's Toilet Room                                                                                                                                             |              |          | Toilet Room - Accessible Route                                                                                                                                                   |
| Room/Space     Priority     Key Note     Accessibility Deficiency     ADA Code Reference       Three accessibke parking spaces; 4 spaces required (82     4H     5-2, 5-9     Three accessibke parking spaces; 4 spaces required (82     208.2, 502.6, 503.6, 703       Accessible Route     4H     A-7     The cross slope is steeper than 2% in the area of the van accessible parking aisle. Measured 7.5%     405.2       Accessible Route     7M     A-11     1/2".     Three are no signs at the inaccessible toilet rooms.     404.2.5       Dom - Accessible Route     9L     A-9     There are no signs at the inaccessible toilet rooms.     50ap dispenser outside accessible toilet rooms.     703       Dom - Soap Dispenser     9L     A-16     Inches.     Towel dispenser outside of accessible reach range. Installed inches.     308.3, 604.7       Dom - Towel Dispenser     9L     A-25     Inches.     Towel dispenser outside of accessible reach range. Installed inches.     308.3, 604.7       Centerline of water closet is greater than 18 inches from the steep of water closet is greater than 18 inches from the steep of water closet is greater than 18 inches from the steep of water closet is greater than 18 inches from the steep of water closet is greater than 18 inches from the steep of water closet is greater than 18 inches from the steep of water closet is greater than 18 inches from the steep of water closet is greater than 18 inches from the steep of water closet is greater than 18 inches from the steep of water closet is greater than 18 inches from the steep of water closet is gre | Add self closing mechanism and side of the door.                                                                               | 6.2, 606.3                                | the side wall. Installed at 19 inches. The door is not self closing and needs pulls on both sides of the door.                                                       | A-24<br>A-25 | 7M<br>9L | Toilet Room - Water Closet Toilet Room - Stalls                                                                                                                                  |
| Room / Space     Priority     Key Note     Accessibility Deficiency     ADA Code Reference       Accessible Route     4H     S-2, S-9     Three accessibke parking spaces; 4 spaces required (82 parking spaces; 4 spaces required (82 parking signs not a correct height.     208.2, 502.6, 503.6, 703       Accessible Route     4H     A-7     The cross slope is steeper than 2% in the area of the van accessible parking aisle. Measured 7.5%     405.2       Accessible Route     7M     A-11     1/2".     The door threshold edge is higher than 1/4". Measured 404.2.5     404.2.5       Dom - Accessible Route     9L     A-9     directions to the accessible toilet rooms. Soap dispenser outside accessible toilet rooms.     703       Soap dispenser outside accessible reach range. Installed inches.     308.3, 604.7                                                                                                                                                                                                                                                                                                                                                                                                                                                                                                                                                                                                                                                                                                                                                                                                             | Relocate towel dispenser to pro                                                                                                | 3, 604.7                                  | Towel dispenser outside of accessible reach range. Installed higher than 48 inches above the floor. Installed at 49.5 inches.                                        | A-25         | 91       | Toilet Room - Towel Dispenser                                                                                                                                                    |
| Room / Space     Priority     Key Note     Accessibility Deficiency     ADA Code Reference       Three accessibke parking spaces; 4 spaces required [82]     208.2, 502.6, 503.6, 703       Accessible Route     4H     A-7     The cross slope is steeper than 2% in the area of the van accessible parking aisle. Measured 7.5%     405.2       Accessible Route     7M     A-11     The door threshold edge is higher than 1/4". Measured 1/2".     404.2.5       Doom - Accessible Route     9L     A-9     There are no signs at the inaccessible toilet rooms.     703                                                                                                                                                                                                                                                                                                                                                                                                                                                                                                                                                                                                                                                                                                                                                                                                                                                                                                                                                                                                                                                                        | Relocate soap dispenser to prop                                                                                                |                                           | Soap dispenser outside accessible reach range. Installed higher than 44 inches above the floor. Installed at 47.5 inches.                                            | A-16         | JE       | Toilet Room - Soap Dispenser                                                                                                                                                     |
| Room / Space     Priority     Key Note     Accessibility Deficiency     ADA Code Reference       Three accessibke parking spaces; 4 spaces required (82     Three accessibke parking spaces; 4 spaces required (82     208.2, 502.6, 503.6, 703       Accessible Route     4H     A-7     The cross slope is steeper than 2% in the area of the van accessible parking aisle. Measured 7.5%     495.2       Accessible Route     7M     A-11     The door threshold edge is higher than 1/4". Measured 404.2.5                                                                                                                                                                                                                                                                                                                                                                                                                                                                                                                                                                                                                                                                                                                                                                                                                                                                                                                                                                                                                                                                                                                                      | Add signs at the door of the inac oilet rooms.                                                                                 |                                           | There are no signs at the inaccessible toilet rooms that give directions to the accessible toilet rooms.                                                             | A-9          | 91       | Toilet Room - Accessible Route                                                                                                                                                   |
| Room / Space Priority Key Note Accessibility Deficiency ADA Code Reference Three accessibke parking spaces; 4 spaces required (82 4H S-2, S-9 parking spaces). Existing signs not a correct height. 208.2, 502.6, 503.6, 703  Accessible Route 4H A-7 accessible parking aisle. Measured 7.5%                                                                                                                                                                                                                                                                                                                                                                                                                                                                                                                                                                                                                                                                                                                                                                                                                                                                                                                                                                                                                                                                                                                                                                                                                                                                                                                                                       | Replace the door threshold.                                                                                                    |                                           | The door threshold edge is higher than $1/4^{\circ}$ . Measured $1/2^{\circ}$ .                                                                                      | A-11         | 7M       | Interior Accessible Route                                                                                                                                                        |
| Room / Space Priority Key Note Accessibility Deficiency ADA Code Reference Provide one a  Three accessibke parking spaces; 4 spaces required (82 Provide one a  4H S-2, S-9 parking spaces). Existing signs not a correct height. 208.2, 502.6, 503.6, 703 Existing signs the ground.                                                                                                                                                                                                                                                                                                                                                                                                                                                                                                                                                                                                                                                                                                                                                                                                                                                                                                                                                                                                                                                                                                                                                                                                                                                                                                                                                               | Repave the accessible route at the accessible aisle.                                                                           |                                           | The cross slope is steeper than 2% in the area of the van accessible parking aisle. Measured 7.5%                                                                    | A-7          | 4Н       | Exterior Accessible Route                                                                                                                                                        |
| Priority Key Note Accessibility Deficiency ADA Code Reference                                                                                                                                                                                                                                                                                                                                                                                                                                                                                                                                                                                                                                                                                                                                                                                                                                                                                                                                                                                                                                                                                                                                                                                                                                                                                                                                                                                                                                                                                                                                                                                       | Provide one additional accessible s<br>existing signs need to be placed at<br>the ground.                                      |                                           | Three accessibke parking spaces; 4 spaces required (82 parking spaces). Existing signs not a correct height.                                                         |              | 4Н       | Parking                                                                                                                                                                          |
|                                                                                                                                                                                                                                                                                                                                                                                                                                                                                                                                                                                                                                                                                                                                                                                                                                                                                                                                                                                                                                                                                                                                                                                                                                                                                                                                                                                                                                                                                                                                                                                                                                                     | Recommendation                                                                                                                 | ADA Code Reference                        | Accessibility Deficiency                                                                                                                                             | Key Note     | Priority | Room / Space                                                                                                                                                                     |
|                                                                                                                                                                                                                                                                                                                                                                                                                                                                                                                                                                                                                                                                                                                                                                                                                                                                                                                                                                                                                                                                                                                                                                                                                                                                                                                                                                                                                                                                                                                                                                                                                                                     |                                                                                                                                |                                           |                                                                                                                                                                      |              | 0        |                                                                                                                                                                                  |
|                                                                                                                                                                                                                                                                                                                                                                                                                                                                                                                                                                                                                                                                                                                                                                                                                                                                                                                                                                                                                                                                                                                                                                                                                                                                                                                                                                                                                                                                                                                                                                                                                                                     |                                                                                                                                |                                           |                                                                                                                                                                      |              |          | Buildings / Facilities                                                                                                                                                           |
| Buildings / Facilities                                                                                                                                                                                                                                                                                                                                                                                                                                                                                                                                                                                                                                                                                                                                                                                                                                                                                                                                                                                                                                                                                                                                                                                                                                                                                                                                                                                                                                                                                                                                                                                                                              |                                                                                                                                |                                           |                                                                                                                                                                      |              |          | Accessibility Assessment                                                                                                                                                         |
| Accessibility Assessment  Buildings / Facilities                                                                                                                                                                                                                                                                                                                                                                                                                                                                                                                                                                                                                                                                                                                                                                                                                                                                                                                                                                                                                                                                                                                                                                                                                                                                                                                                                                                                                                                                                                                                                                                                    |                                                                                                                                |                                           |                                                                                                                                                                      |              |          | Washington County Government                                                                                                                                                     |