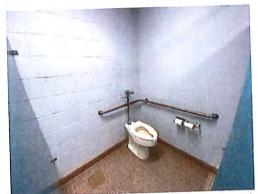

# Washington County Administrative Annex

747 Northern Avenue Hagerstown, MD 21742

| ADA Code Reference ed (82 208.2,502.6,503.6,703 the van 405.2 asured 404.2.5 s that give 703 rt.47.5 g. Installed tt.49.5 308.3, 604.7 hes from 306, 606.2, 606.3 oth sides of 604.8.1.1                                                                                                                                                                                                                                                                                                                                                                                                                                                                                                                                                                                                                                                                                                                                                                                                                                                                                                                                                                                                                                                                                                                                                                                                                                                                                                                                                                                                                                                            | Replace the fire alarm systems to have both flashing lights and audible signals. Provide accessible height and length counter. | 702 Repla<br>flashi<br>904.4, 904.5 Provi | Some of fire alarm systems do not have both flashing lights and audible signals.  Non-accessible counter installed higher than 36 inches.  Installed at 43.5 inches. | E-2          | M M3     | Toilet Room - Accessible Route Soap Dispensers and Hand Dryers Water Closets Toilet Compartment (Stalls) Fire Alarm Systems Front Lobby Main Entrance Corridor Toilet Room Signs |
|-----------------------------------------------------------------------------------------------------------------------------------------------------------------------------------------------------------------------------------------------------------------------------------------------------------------------------------------------------------------------------------------------------------------------------------------------------------------------------------------------------------------------------------------------------------------------------------------------------------------------------------------------------------------------------------------------------------------------------------------------------------------------------------------------------------------------------------------------------------------------------------------------------------------------------------------------------------------------------------------------------------------------------------------------------------------------------------------------------------------------------------------------------------------------------------------------------------------------------------------------------------------------------------------------------------------------------------------------------------------------------------------------------------------------------------------------------------------------------------------------------------------------------------------------------------------------------------------------------------------------------------------------------|--------------------------------------------------------------------------------------------------------------------------------|-------------------------------------------|----------------------------------------------------------------------------------------------------------------------------------------------------------------------|--------------|----------|----------------------------------------------------------------------------------------------------------------------------------------------------------------------------------|
| Room / Space         Priority         Key Note         Accessibility Deficiency         ADA Code Reference           Three accessible parking spaces, 4 spaces required (82 at 2)         208.2, 502.6, 503.6, 703           Accessible Route         4H         S-2, S-9         parking spaces). Existing signs not a correct height.         208.2, 502.6, 503.6, 703           Accessible Route         4H         A-7         The cross slope is steeper than 2% in the area of the van accessible parking asile. Measured 7.5%         405.2           Doom - Accessible Route         9L         A-9         There are no signs at the inaccessible toilet rooms.         404.2.5           Doom - Soap Dispenser         9L         A-16         Inches.         Towel dispenser outside accessible reach range. Installed higher than 44 inches above the floor. Installed at 47.5         308.3, 604.7           Doom - Towel Dispenser         9L         A-25         Inches.         Centerline of water closet is greater than 18 inches from the side wall. Installed at 19 inches.         308.3, 604.7           Doom - Water Closet         9L         A-25         The door is not self closing and needs pulls on both sides of the door.         506.3           Doom - Water Closet         9L         A-25         The door is not self closing and needs pulls on both sides of the door.         506.8.1.1                                                                                                                                                                                                                 |                                                                                                                                |                                           |                                                                                                                                                                      |              |          | Soap Dispensers and Hand Dryers Water Closets Toilet Compartment (Stalls)                                                                                                        |
| Room/Space         Priority         Key Note         Accessibility Deficiency         ADA Code Reference           Accessible Route         4H         5-2, 5-9         Three accessibke parking spaces; 4 spaces required (82         208.2, 502.6, 503.6, 703           Accessible Route         4H         A-7         The cross slope is steeper than 2% in the area of the van accessible Route         4D5.2           Accessible Route         7M         A-11         1/2".         The door threshold edge is higher than 1/4". Measured 7.5%         404.2.5           Accessible Route         9L         A-9         There are no signs at the inaccessible toilet rooms.         703           Soap dispenser outside accessible toilet rooms.         Soap dispenser outside accessible reach range. Installed higher than 44 inches above the floor. Installed at 47.5         308.3, 604.7           Doom - Towel Dispenser         9L         A-25         Inches.         308.3, 604.7           Doom - Water Closet         7M         A-24         Centerline of water closet is greater than 18 inches from the side wall. Installed at 19 inches.         306, 606.2, 606.3           Doom - Stalls         9L         A-25         The door is not self closing and needs pulls on both sides of the door.         604.8.1.1                                                                                                                                                                                                                                                                                                 |                                                                                                                                |                                           | Public Men's Toilet Room                                                                                                                                             |              |          | Toilet Room - Accessible Route                                                                                                                                                   |
| Room/Space     Priority     Key Note     Accessibility Deficiency     ADA Code Reference       Three accessibke parking spaces; 4 spaces required (82     4H     5-2, 5-9     Three accessibke parking spaces; 4 spaces required (82     208.2, 502.6, 503.6, 703       Accessible Route     4H     A-7     The cross slope is steeper than 2% in the area of the van accessible parking aisle. Measured 7.5%     405.2       Accessible Route     7M     A-11     1/2".     Three are no signs at the inaccessible toilet rooms.     404.2.5       Dom - Accessible Route     9L     A-9     There are no signs at the inaccessible toilet rooms.     50ap dispenser outside accessible toilet rooms.     703       Dom - Soap Dispenser     9L     A-16     Inches.     Towel dispenser outside of accessible reach range. Installed inches.     308.3, 604.7       Dom - Towel Dispenser     9L     A-25     Inches.     Towel dispenser outside of accessible reach range. Installed inches.     308.3, 604.7       Centerline of water closet is greater than 18 inches from the steep of water closet is greater than 18 inches from the steep of water closet is greater than 18 inches from the steep of water closet is greater than 18 inches from the steep of water closet is greater than 18 inches from the steep of water closet is greater than 18 inches from the steep of water closet is greater than 18 inches from the steep of water closet is greater than 18 inches from the steep of water closet is greater than 18 inches from the steep of water closet is greater than 18 inches from the steep of water closet is gre | Add self closing mechanism and side of the door.                                                                               | 6.2, 606.3                                | the side wall. Installed at 19 inches. The door is not self closing and needs pulls on both sides of the door.                                                       | A-24<br>A-25 | 7M<br>9L | Toilet Room - Water Closet Toilet Room - Stalls                                                                                                                                  |
| Room / Space     Priority     Key Note     Accessibility Deficiency     ADA Code Reference       Accessible Route     4H     S-2, S-9     Three accessibke parking spaces; 4 spaces required (82 parking spaces; 4 spaces required (82 parking signs not a correct height.     208.2, 502.6, 503.6, 703       Accessible Route     4H     A-7     The cross slope is steeper than 2% in the area of the van accessible parking aisle. Measured 7.5%     405.2       Accessible Route     7M     A-11     1/2".     The door threshold edge is higher than 1/4". Measured 404.2.5     404.2.5       Dom - Accessible Route     9L     A-9     directions to the accessible toilet rooms. Soap dispenser outside accessible toilet rooms.     703       Soap dispenser outside accessible reach range. Installed inches.     308.3, 604.7                                                                                                                                                                                                                                                                                                                                                                                                                                                                                                                                                                                                                                                                                                                                                                                                             | Relocate towel dispenser to pro                                                                                                | 3, 604.7                                  | Towel dispenser outside of accessible reach range. Installed higher than 48 inches above the floor. Installed at 49.5 inches.                                        | A-25         | 91       | Toilet Room - Towel Dispenser                                                                                                                                                    |
| Room / Space     Priority     Key Note     Accessibility Deficiency     ADA Code Reference       Three accessibke parking spaces; 4 spaces required [82]     208.2, 502.6, 503.6, 703       Accessible Route     4H     A-7     The cross slope is steeper than 2% in the area of the van accessible parking aisle. Measured 7.5%     405.2       Accessible Route     7M     A-11     The door threshold edge is higher than 1/4". Measured 1/2".     404.2.5       Doom - Accessible Route     9L     A-9     There are no signs at the inaccessible toilet rooms.     703                                                                                                                                                                                                                                                                                                                                                                                                                                                                                                                                                                                                                                                                                                                                                                                                                                                                                                                                                                                                                                                                        | Relocate soap dispenser to prop                                                                                                |                                           | Soap dispenser outside accessible reach range. Installed higher than 44 inches above the floor. Installed at 47.5 inches.                                            | A-16         | JE       | Toilet Room - Soap Dispenser                                                                                                                                                     |
| Room / Space     Priority     Key Note     Accessibility Deficiency     ADA Code Reference       Three accessibke parking spaces; 4 spaces required (82     Three accessibke parking spaces; 4 spaces required (82     208.2, 502.6, 503.6, 703       Accessible Route     4H     A-7     The cross slope is steeper than 2% in the area of the van accessible parking aisle. Measured 7.5%     495.2       Accessible Route     7M     A-11     The door threshold edge is higher than 1/4". Measured 404.2.5                                                                                                                                                                                                                                                                                                                                                                                                                                                                                                                                                                                                                                                                                                                                                                                                                                                                                                                                                                                                                                                                                                                                      | Add signs at the door of the inac oilet rooms.                                                                                 |                                           | There are no signs at the inaccessible toilet rooms that give directions to the accessible toilet rooms.                                                             | A-9          | 91       | Toilet Room - Accessible Route                                                                                                                                                   |
| Room / Space Priority Key Note Accessibility Deficiency ADA Code Reference Three accessibke parking spaces; 4 spaces required (82 4H S-2, S-9 parking spaces). Existing signs not a correct height. 208.2, 502.6, 503.6, 703  Accessible Route 4H A-7 accessible parking aisle. Measured 7.5%                                                                                                                                                                                                                                                                                                                                                                                                                                                                                                                                                                                                                                                                                                                                                                                                                                                                                                                                                                                                                                                                                                                                                                                                                                                                                                                                                       | Replace the door threshold.                                                                                                    |                                           | The door threshold edge is higher than $1/4^{\circ}$ . Measured $1/2^{\circ}$ .                                                                                      | A-11         | 7M       | Interior Accessible Route                                                                                                                                                        |
| Room / Space Priority Key Note Accessibility Deficiency ADA Code Reference Provide one a  Three accessibke parking spaces; 4 spaces required (82 Provide one a  4H S-2, S-9 parking spaces). Existing signs not a correct height. 208.2, 502.6, 503.6, 703 Existing signs the ground.                                                                                                                                                                                                                                                                                                                                                                                                                                                                                                                                                                                                                                                                                                                                                                                                                                                                                                                                                                                                                                                                                                                                                                                                                                                                                                                                                               | Repave the accessible route at the accessible aisle.                                                                           |                                           | The cross slope is steeper than 2% in the area of the van accessible parking aisle. Measured 7.5%                                                                    | A-7          | 4Н       | Exterior Accessible Route                                                                                                                                                        |
| Priority Key Note Accessibility Deficiency ADA Code Reference                                                                                                                                                                                                                                                                                                                                                                                                                                                                                                                                                                                                                                                                                                                                                                                                                                                                                                                                                                                                                                                                                                                                                                                                                                                                                                                                                                                                                                                                                                                                                                                       | Provide one additional accessible s<br>existing signs need to be placed at<br>the ground.                                      |                                           | Three accessibke parking spaces; 4 spaces required (82 parking spaces). Existing signs not a correct height.                                                         |              | 4Н       | Parking                                                                                                                                                                          |
|                                                                                                                                                                                                                                                                                                                                                                                                                                                                                                                                                                                                                                                                                                                                                                                                                                                                                                                                                                                                                                                                                                                                                                                                                                                                                                                                                                                                                                                                                                                                                                                                                                                     | Recommendation                                                                                                                 | ADA Code Reference                        | Accessibility Deficiency                                                                                                                                             | Key Note     | Priority | Room / Space                                                                                                                                                                     |
|                                                                                                                                                                                                                                                                                                                                                                                                                                                                                                                                                                                                                                                                                                                                                                                                                                                                                                                                                                                                                                                                                                                                                                                                                                                                                                                                                                                                                                                                                                                                                                                                                                                     |                                                                                                                                |                                           |                                                                                                                                                                      |              | 0        |                                                                                                                                                                                  |
|                                                                                                                                                                                                                                                                                                                                                                                                                                                                                                                                                                                                                                                                                                                                                                                                                                                                                                                                                                                                                                                                                                                                                                                                                                                                                                                                                                                                                                                                                                                                                                                                                                                     |                                                                                                                                |                                           |                                                                                                                                                                      |              |          | Buildings / Facilities                                                                                                                                                           |
| Buildings / Facilities                                                                                                                                                                                                                                                                                                                                                                                                                                                                                                                                                                                                                                                                                                                                                                                                                                                                                                                                                                                                                                                                                                                                                                                                                                                                                                                                                                                                                                                                                                                                                                                                                              |                                                                                                                                |                                           |                                                                                                                                                                      |              |          | Accessibility Assessment                                                                                                                                                         |
| Accessibility Assessment  Buildings / Facilities                                                                                                                                                                                                                                                                                                                                                                                                                                                                                                                                                                                                                                                                                                                                                                                                                                                                                                                                                                                                                                                                                                                                                                                                                                                                                                                                                                                                                                                                                                                                                                                                    |                                                                                                                                |                                           |                                                                                                                                                                      |              |          | Washington County Government                                                                                                                                                     |

Men's Toilet Room Sinks

Men's Toilet Room Accessible Stall

Women's Toilet Room Sink / Route

Women's Toilet Room Accessible Stall