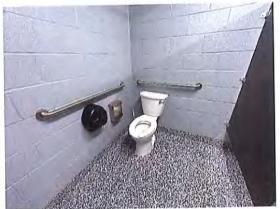

All buildings and parks/outdoor facilities with public access were evaluated for compliance with the 2010 ADA Standards for Accessible Design - US Department of Justice which are part of the Maryland Accessibility Code Guidelines for Buildings and Facilities, COMAR 09.12.53. Evaluations were conducted systematically using ADA standards, checklists, questionnaires, and guidance documents. See Appendix E for the guidance documents. Paths of travel, doorways, seating, meeting rooms, kitchens, service counters, lobbies, toilet rooms, and signage were all included for evaluation within buildings. Evaluations of outdoor spaces associated with building structures included parking, accessible routes from parking areas or nearby public rights of way, and primary access routes within the individual properties.

# Washington County Administrative Annex

747 Northern Avenue Hagerstown, MD 21742

| ADA Code Reference ed (82 208.2,502.6,503.6,703 the van 405.2 asured 404.2.5 s that give 703 rt.47.5 g. Installed tt.49.5 308.3, 604.7 hes from 306, 606.2, 606.3 oth sides of 604.8.1.1                                                                                                                                                                                                                                                                                                                                                                                                                                                                                                                                                                                                                                                                                                                                                                                                                                                                                                                                                                                                                                                                                                                                                                                                                                                                                                                                                                                                                                                            | Replace the fire alarm systems to have both flashing lights and audible signals. Provide accessible height and length counter. | 702 Repla<br>flashi<br>904.4, 904.5 Provi | Some of fire alarm systems do not have both flashing lights and audible signals.  Non-accessible counter installed higher than 36 inches.  Installed at 43.5 inches. | E-2          | M M3     | Toilet Room - Accessible Route Soap Dispensers and Hand Dryers Water Closets Toilet Compartment (Stalls) Fire Alarm Systems Front Lobby Main Entrance Corridor Toilet Room Signs |
|-----------------------------------------------------------------------------------------------------------------------------------------------------------------------------------------------------------------------------------------------------------------------------------------------------------------------------------------------------------------------------------------------------------------------------------------------------------------------------------------------------------------------------------------------------------------------------------------------------------------------------------------------------------------------------------------------------------------------------------------------------------------------------------------------------------------------------------------------------------------------------------------------------------------------------------------------------------------------------------------------------------------------------------------------------------------------------------------------------------------------------------------------------------------------------------------------------------------------------------------------------------------------------------------------------------------------------------------------------------------------------------------------------------------------------------------------------------------------------------------------------------------------------------------------------------------------------------------------------------------------------------------------------|--------------------------------------------------------------------------------------------------------------------------------|-------------------------------------------|----------------------------------------------------------------------------------------------------------------------------------------------------------------------|--------------|----------|----------------------------------------------------------------------------------------------------------------------------------------------------------------------------------|
| Room / Space         Priority         Key Note         Accessibility Deficiency         ADA Code Reference           Three accessible parking spaces, 4 spaces required (82 at 2)         208.2, 502.6, 503.6, 703           Accessible Route         4H         S-2, S-9         parking spaces). Existing signs not a correct height.         208.2, 502.6, 503.6, 703           Accessible Route         4H         A-7         The cross slope is steeper than 2% in the area of the van accessible parking asile. Measured 7.5%         405.2           Doom - Accessible Route         9L         A-9         There are no signs at the inaccessible toilet rooms.         404.2.5           Doom - Soap Dispenser         9L         A-16         Inches.         Towel dispenser outside accessible reach range. Installed higher than 44 inches above the floor. Installed at 47.5         308.3, 604.7           Doom - Towel Dispenser         9L         A-25         Inches.         Centerline of water closet is greater than 18 inches from the side wall. Installed at 19 inches.         308.3, 604.7           Doom - Water Closet         9L         A-25         The door is not self closing and needs pulls on both sides of the door.         506.3           Doom - Water Closet         9L         A-25         The door is not self closing and needs pulls on both sides of the door.         506.8.1.1                                                                                                                                                                                                                 |                                                                                                                                |                                           |                                                                                                                                                                      |              |          | Soap Dispensers and Hand Dryers Water Closets Toilet Compartment (Stalls)                                                                                                        |
| Room/Space         Priority         Key Note         Accessibility Deficiency         ADA Code Reference           Accessible Route         4H         5-2, 5-9         Three accessibke parking spaces; 4 spaces required (82         208.2, 502.6, 503.6, 703           Accessible Route         4H         A-7         The cross slope is steeper than 2% in the area of the van accessible Route         4D5.2           Accessible Route         7M         A-11         1/2".         The door threshold edge is higher than 1/4". Measured 7.5%         404.2.5           Accessible Route         9L         A-9         There are no signs at the inaccessible toilet rooms.         703           Soap dispenser outside accessible toilet rooms.         Soap dispenser outside accessible reach range. Installed higher than 44 inches above the floor. Installed at 47.5         308.3, 604.7           Doom - Towel Dispenser         9L         A-25         Inches.         308.3, 604.7           Doom - Water Closet         7M         A-24         Centerline of water closet is greater than 18 inches from the side wall. Installed at 19 inches.         306, 606.2, 606.3           Doom - Stalls         9L         A-25         The door is not self closing and needs pulls on both sides of the door.         604.8.1.1                                                                                                                                                                                                                                                                                                 |                                                                                                                                |                                           | Public Men's Toilet Room                                                                                                                                             |              |          | Toilet Room - Accessible Route                                                                                                                                                   |
| Room/Space     Priority     Key Note     Accessibility Deficiency     ADA Code Reference       Three accessibke parking spaces; 4 spaces required (82     4H     5-2, 5-9     Three accessibke parking spaces; 4 spaces required (82     208.2, 502.6, 503.6, 703       Accessible Route     4H     A-7     The cross slope is steeper than 2% in the area of the van accessible parking aisle. Measured 7.5%     405.2       Accessible Route     7M     A-11     1/2".     Three are no signs at the inaccessible toilet rooms.     404.2.5       Dom - Accessible Route     9L     A-9     There are no signs at the inaccessible toilet rooms.     50ap dispenser outside accessible toilet rooms.     703       Dom - Soap Dispenser     9L     A-16     Inches.     Towel dispenser outside of accessible reach range. Installed inches.     308.3, 604.7       Dom - Towel Dispenser     9L     A-25     Inches.     Towel dispenser outside of accessible reach range. Installed inches.     308.3, 604.7       Centerline of water closet is greater than 18 inches from the steep of water closet is greater than 18 inches from the steep of water closet is greater than 18 inches from the steep of water closet is greater than 18 inches from the steep of water closet is greater than 18 inches from the steep of water closet is greater than 18 inches from the steep of water closet is greater than 18 inches from the steep of water closet is greater than 18 inches from the steep of water closet is greater than 18 inches from the steep of water closet is greater than 18 inches from the steep of water closet is gre | Add self closing mechanism and side of the door.                                                                               | 6.2, 606.3                                | the side wall. Installed at 19 inches. The door is not self closing and needs pulls on both sides of the door.                                                       | A-24<br>A-25 | 7M<br>9L | Toilet Room - Water Closet Toilet Room - Stalls                                                                                                                                  |
| Room / Space     Priority     Key Note     Accessibility Deficiency     ADA Code Reference       Accessible Route     4H     S-2, S-9     Three accessibke parking spaces; 4 spaces required (82 parking spaces; 4 spaces required (82 parking signs not a correct height.     208.2, 502.6, 503.6, 703       Accessible Route     4H     A-7     The cross slope is steeper than 2% in the area of the van accessible parking aisle. Measured 7.5%     405.2       Accessible Route     7M     A-11     1/2".     The door threshold edge is higher than 1/4". Measured 404.2.5     404.2.5       Dom - Accessible Route     9L     A-9     directions to the accessible toilet rooms. Soap dispenser outside accessible toilet rooms.     703       Soap dispenser outside accessible reach range. Installed inches.     308.3, 604.7                                                                                                                                                                                                                                                                                                                                                                                                                                                                                                                                                                                                                                                                                                                                                                                                             | Relocate towel dispenser to pro                                                                                                | 3, 604.7                                  | Towel dispenser outside of accessible reach range. Installed higher than 48 inches above the floor. Installed at 49.5 inches.                                        | A-25         | 91       | Toilet Room - Towel Dispenser                                                                                                                                                    |
| Room / Space     Priority     Key Note     Accessibility Deficiency     ADA Code Reference       Three accessibke parking spaces; 4 spaces required [82]     208.2, 502.6, 503.6, 703       Accessible Route     4H     A-7     The cross slope is steeper than 2% in the area of the van accessible parking aisle. Measured 7.5%     405.2       Accessible Route     7M     A-11     The door threshold edge is higher than 1/4". Measured 1/2".     404.2.5       Doom - Accessible Route     9L     A-9     There are no signs at the inaccessible toilet rooms.     703                                                                                                                                                                                                                                                                                                                                                                                                                                                                                                                                                                                                                                                                                                                                                                                                                                                                                                                                                                                                                                                                        | Relocate soap dispenser to prop                                                                                                |                                           | Soap dispenser outside accessible reach range. Installed higher than 44 inches above the floor. Installed at 47.5 inches.                                            | A-16         | JE       | Toilet Room - Soap Dispenser                                                                                                                                                     |
| Room / Space     Priority     Key Note     Accessibility Deficiency     ADA Code Reference       Three accessibke parking spaces; 4 spaces required (82     Three accessibke parking spaces; 4 spaces required (82     208.2, 502.6, 503.6, 703       Accessible Route     4H     A-7     The cross slope is steeper than 2% in the area of the van accessible parking aisle. Measured 7.5%     495.2       Accessible Route     7M     A-11     The door threshold edge is higher than 1/4". Measured 404.2.5                                                                                                                                                                                                                                                                                                                                                                                                                                                                                                                                                                                                                                                                                                                                                                                                                                                                                                                                                                                                                                                                                                                                      | Add signs at the door of the inac oilet rooms.                                                                                 |                                           | There are no signs at the inaccessible toilet rooms that give directions to the accessible toilet rooms.                                                             | A-9          | 91       | Toilet Room - Accessible Route                                                                                                                                                   |
| Room / Space Priority Key Note Accessibility Deficiency ADA Code Reference Three accessibke parking spaces; 4 spaces required (82 4H S-2, S-9 parking spaces). Existing signs not a correct height. 208.2, 502.6, 503.6, 703  Accessible Route 4H A-7 accessible parking aisle. Measured 7.5%                                                                                                                                                                                                                                                                                                                                                                                                                                                                                                                                                                                                                                                                                                                                                                                                                                                                                                                                                                                                                                                                                                                                                                                                                                                                                                                                                       | Replace the door threshold.                                                                                                    |                                           | The door threshold edge is higher than $1/4^{\circ}$ . Measured $1/2^{\circ}$ .                                                                                      | A-11         | 7M       | Interior Accessible Route                                                                                                                                                        |
| Room / Space Priority Key Note Accessibility Deficiency ADA Code Reference Provide one a  Three accessibke parking spaces; 4 spaces required (82 Provide one a  4H S-2, S-9 parking spaces). Existing signs not a correct height. 208.2, 502.6, 503.6, 703 Existing signs the ground.                                                                                                                                                                                                                                                                                                                                                                                                                                                                                                                                                                                                                                                                                                                                                                                                                                                                                                                                                                                                                                                                                                                                                                                                                                                                                                                                                               | Repave the accessible route at the accessible aisle.                                                                           |                                           | The cross slope is steeper than 2% in the area of the van accessible parking aisle. Measured 7.5%                                                                    | A-7          | 4Н       | Exterior Accessible Route                                                                                                                                                        |
| Priority Key Note Accessibility Deficiency ADA Code Reference                                                                                                                                                                                                                                                                                                                                                                                                                                                                                                                                                                                                                                                                                                                                                                                                                                                                                                                                                                                                                                                                                                                                                                                                                                                                                                                                                                                                                                                                                                                                                                                       | Provide one additional accessible s<br>existing signs need to be placed at<br>the ground.                                      |                                           | Three accessibke parking spaces; 4 spaces required (82 parking spaces). Existing signs not a correct height.                                                         |              | 4Н       | Parking                                                                                                                                                                          |
|                                                                                                                                                                                                                                                                                                                                                                                                                                                                                                                                                                                                                                                                                                                                                                                                                                                                                                                                                                                                                                                                                                                                                                                                                                                                                                                                                                                                                                                                                                                                                                                                                                                     | Recommendation                                                                                                                 | ADA Code Reference                        | Accessibility Deficiency                                                                                                                                             | Key Note     | Priority | Room / Space                                                                                                                                                                     |
|                                                                                                                                                                                                                                                                                                                                                                                                                                                                                                                                                                                                                                                                                                                                                                                                                                                                                                                                                                                                                                                                                                                                                                                                                                                                                                                                                                                                                                                                                                                                                                                                                                                     |                                                                                                                                |                                           |                                                                                                                                                                      |              | 0        |                                                                                                                                                                                  |
|                                                                                                                                                                                                                                                                                                                                                                                                                                                                                                                                                                                                                                                                                                                                                                                                                                                                                                                                                                                                                                                                                                                                                                                                                                                                                                                                                                                                                                                                                                                                                                                                                                                     |                                                                                                                                |                                           |                                                                                                                                                                      |              |          | Buildings / Facilities                                                                                                                                                           |
| Buildings / Facilities                                                                                                                                                                                                                                                                                                                                                                                                                                                                                                                                                                                                                                                                                                                                                                                                                                                                                                                                                                                                                                                                                                                                                                                                                                                                                                                                                                                                                                                                                                                                                                                                                              |                                                                                                                                |                                           |                                                                                                                                                                      |              |          | Accessibility Assessment                                                                                                                                                         |
| Accessibility Assessment  Buildings / Facilities                                                                                                                                                                                                                                                                                                                                                                                                                                                                                                                                                                                                                                                                                                                                                                                                                                                                                                                                                                                                                                                                                                                                                                                                                                                                                                                                                                                                                                                                                                                                                                                                    |                                                                                                                                |                                           |                                                                                                                                                                      |              |          | Washington County Government                                                                                                                                                     |