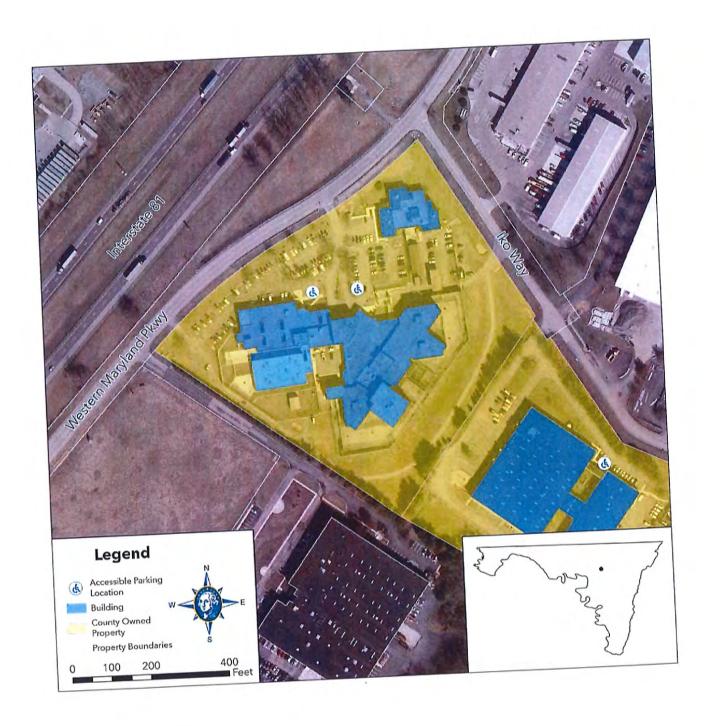

A map showing the location of all buildings, parks, and facilities may be found in Appendix C.