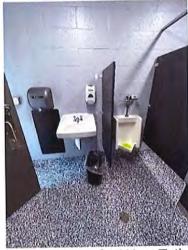

# Washington County Administrative Annex

747 Northern Avenue Hagerstown, MD 21742

| ADA Code Reference ed (82 208.2,502.6,503.6,703 the van 405.2 asured 404.2.5 s that give 703 rt.47.5 g. Installed tt.49.5 308.3, 604.7 hes from 306, 606.2, 606.3 oth sides of 604.8.1.1                                                                                                                                                                                                                                                                                                                                                                                                                                                                                                                                                                                                                                                                                                                                                                                                                                                                                                                                                                                                                                                                                                                                                                                                                                                                                                                                                                                                                                                            | Replace the fire alarm systems to have both flashing lights and audible signals. Provide accessible height and length counter. | 702 Repla<br>flashi<br>904.4, 904.5 Provi | Some of fire alarm systems do not have both flashing lights and audible signals.  Non-accessible counter installed higher than 36 inches.  Installed at 43.5 inches. | E-2          | M M3     | Toilet Room - Accessible Route Soap Dispensers and Hand Dryers Water Closets Toilet Compartment (Stalls) Fire Alarm Systems Front Lobby Main Entrance Corridor Toilet Room Signs |
|-----------------------------------------------------------------------------------------------------------------------------------------------------------------------------------------------------------------------------------------------------------------------------------------------------------------------------------------------------------------------------------------------------------------------------------------------------------------------------------------------------------------------------------------------------------------------------------------------------------------------------------------------------------------------------------------------------------------------------------------------------------------------------------------------------------------------------------------------------------------------------------------------------------------------------------------------------------------------------------------------------------------------------------------------------------------------------------------------------------------------------------------------------------------------------------------------------------------------------------------------------------------------------------------------------------------------------------------------------------------------------------------------------------------------------------------------------------------------------------------------------------------------------------------------------------------------------------------------------------------------------------------------------|--------------------------------------------------------------------------------------------------------------------------------|-------------------------------------------|----------------------------------------------------------------------------------------------------------------------------------------------------------------------|--------------|----------|----------------------------------------------------------------------------------------------------------------------------------------------------------------------------------|
| Room / Space         Priority         Key Note         Accessibility Deficiency         ADA Code Reference           Three accessible parking spaces, 4 spaces required (82 at 2)         208.2, 502.6, 503.6, 703           Accessible Route         4H         S-2, S-9         parking spaces). Existing signs not a correct height.         208.2, 502.6, 503.6, 703           Accessible Route         4H         A-7         The cross slope is steeper than 2% in the area of the van accessible parking asile. Measured 7.5%         405.2           Doom - Accessible Route         9L         A-9         There are no signs at the inaccessible toilet rooms.         404.2.5           Doom - Soap Dispenser         9L         A-16         Inches.         Towel dispenser outside accessible reach range. Installed higher than 44 inches above the floor. Installed at 47.5         308.3, 604.7           Doom - Towel Dispenser         9L         A-25         Inches.         Centerline of water closet is greater than 18 inches from the side wall. Installed at 19 inches.         308.3, 604.7           Doom - Water Closet         9L         A-25         The door is not self closing and needs pulls on both sides of the door.         506.3           Doom - Water Closet         9L         A-25         The door is not self closing and needs pulls on both sides of the door.         506.8.1.1                                                                                                                                                                                                                 |                                                                                                                                |                                           |                                                                                                                                                                      |              |          | Soap Dispensers and Hand Dryers Water Closets Toilet Compartment (Stalls)                                                                                                        |
| Room/Space         Priority         Key Note         Accessibility Deficiency         ADA Code Reference           Accessible Route         4H         5-2, 5-9         Three accessibke parking spaces; 4 spaces required (82         208.2, 502.6, 503.6, 703           Accessible Route         4H         A-7         The cross slope is steeper than 2% in the area of the van accessible Route         4D5.2           Accessible Route         7M         A-11         1/2".         The door threshold edge is higher than 1/4". Measured 7.5%         404.2.5           Accessible Route         9L         A-9         There are no signs at the inaccessible toilet rooms.         703           Soap dispenser outside accessible toilet rooms.         Soap dispenser outside accessible reach range. Installed higher than 44 inches above the floor. Installed at 47.5         308.3, 604.7           Doom - Towel Dispenser         9L         A-25         Inches.         308.3, 604.7           Doom - Water Closet         7M         A-24         Centerline of water closet is greater than 18 inches from the side wall. Installed at 19 inches.         306, 606.2, 606.3           Doom - Stalls         9L         A-25         The door is not self closing and needs pulls on both sides of the door.         604.8.1.1                                                                                                                                                                                                                                                                                                 |                                                                                                                                |                                           | Public Men's Toilet Room                                                                                                                                             |              |          | Toilet Room - Accessible Route                                                                                                                                                   |
| Room/Space     Priority     Key Note     Accessibility Deficiency     ADA Code Reference       Three accessibke parking spaces; 4 spaces required (82     4H     5-2, 5-9     Three accessibke parking spaces; 4 spaces required (82     208.2, 502.6, 503.6, 703       Accessible Route     4H     A-7     The cross slope is steeper than 2% in the area of the van accessible parking aisle. Measured 7.5%     405.2       Accessible Route     7M     A-11     1/2".     Three are no signs at the inaccessible toilet rooms.     404.2.5       Dom - Accessible Route     9L     A-9     There are no signs at the inaccessible toilet rooms.     50ap dispenser outside accessible toilet rooms.     703       Dom - Soap Dispenser     9L     A-16     Inches.     Towel dispenser outside of accessible reach range. Installed inches.     308.3, 604.7       Dom - Towel Dispenser     9L     A-25     Inches.     Towel dispenser outside of accessible reach range. Installed inches.     308.3, 604.7       Centerline of water closet is greater than 18 inches from the steep of water closet is greater than 18 inches from the steep of water closet is greater than 18 inches from the steep of water closet is greater than 18 inches from the steep of water closet is greater than 18 inches from the steep of water closet is greater than 18 inches from the steep of water closet is greater than 18 inches from the steep of water closet is greater than 18 inches from the steep of water closet is greater than 18 inches from the steep of water closet is greater than 18 inches from the steep of water closet is gre | Add self closing mechanism and side of the door.                                                                               | 6.2, 606.3                                | the side wall. Installed at 19 inches. The door is not self closing and needs pulls on both sides of the door.                                                       | A-24<br>A-25 | 7M<br>9L | Toilet Room - Water Closet Toilet Room - Stalls                                                                                                                                  |
| Room / Space     Priority     Key Note     Accessibility Deficiency     ADA Code Reference       Accessible Route     4H     S-2, S-9     Three accessibke parking spaces; 4 spaces required (82 parking spaces; 4 spaces required (82 parking signs not a correct height.     208.2, 502.6, 503.6, 703       Accessible Route     4H     A-7     The cross slope is steeper than 2% in the area of the van accessible parking aisle. Measured 7.5%     405.2       Accessible Route     7M     A-11     1/2".     The door threshold edge is higher than 1/4". Measured 404.2.5     404.2.5       Dom - Accessible Route     9L     A-9     directions to the accessible toilet rooms. Soap dispenser outside accessible toilet rooms.     703       Soap dispenser outside accessible reach range. Installed inches.     308.3, 604.7                                                                                                                                                                                                                                                                                                                                                                                                                                                                                                                                                                                                                                                                                                                                                                                                             | Relocate towel dispenser to pro                                                                                                | 3, 604.7                                  | Towel dispenser outside of accessible reach range. Installed higher than 48 inches above the floor. Installed at 49.5 inches.                                        | A-25         | 91       | Toilet Room - Towel Dispenser                                                                                                                                                    |
| Room / Space     Priority     Key Note     Accessibility Deficiency     ADA Code Reference       Three accessibke parking spaces; 4 spaces required [82]     208.2, 502.6, 503.6, 703       Accessible Route     4H     A-7     The cross slope is steeper than 2% in the area of the van accessible parking aisle. Measured 7.5%     405.2       Accessible Route     7M     A-11     The door threshold edge is higher than 1/4". Measured 1/2".     404.2.5       Doom - Accessible Route     9L     A-9     There are no signs at the inaccessible toilet rooms.     703                                                                                                                                                                                                                                                                                                                                                                                                                                                                                                                                                                                                                                                                                                                                                                                                                                                                                                                                                                                                                                                                        | Relocate soap dispenser to prop                                                                                                |                                           | Soap dispenser outside accessible reach range. Installed higher than 44 inches above the floor. Installed at 47.5 inches.                                            | A-16         | JE       | Toilet Room - Soap Dispenser                                                                                                                                                     |
| Room / Space     Priority     Key Note     Accessibility Deficiency     ADA Code Reference       Three accessibke parking spaces; 4 spaces required (82     Three accessibke parking spaces; 4 spaces required (82     208.2, 502.6, 503.6, 703       Accessible Route     4H     A-7     The cross slope is steeper than 2% in the area of the van accessible parking aisle. Measured 7.5%     495.2       Accessible Route     7M     A-11     The door threshold edge is higher than 1/4". Measured 404.2.5                                                                                                                                                                                                                                                                                                                                                                                                                                                                                                                                                                                                                                                                                                                                                                                                                                                                                                                                                                                                                                                                                                                                      | Add signs at the door of the inac oilet rooms.                                                                                 |                                           | There are no signs at the inaccessible toilet rooms that give directions to the accessible toilet rooms.                                                             | A-9          | 91       | Toilet Room - Accessible Route                                                                                                                                                   |
| Room / Space Priority Key Note Accessibility Deficiency ADA Code Reference Three accessibke parking spaces; 4 spaces required (82 4H S-2, S-9 parking spaces). Existing signs not a correct height. 208.2, 502.6, 503.6, 703  Accessible Route 4H A-7 accessible parking aisle. Measured 7.5%                                                                                                                                                                                                                                                                                                                                                                                                                                                                                                                                                                                                                                                                                                                                                                                                                                                                                                                                                                                                                                                                                                                                                                                                                                                                                                                                                       | Replace the door threshold.                                                                                                    |                                           | The door threshold edge is higher than $1/4^{\circ}$ . Measured $1/2^{\circ}$ .                                                                                      | A-11         | 7M       | Interior Accessible Route                                                                                                                                                        |
| Room / Space Priority Key Note Accessibility Deficiency ADA Code Reference Provide one a  Three accessibke parking spaces; 4 spaces required (82 Provide one a  4H S-2, S-9 parking spaces). Existing signs not a correct height. 208.2, 502.6, 503.6, 703 Existing signs the ground.                                                                                                                                                                                                                                                                                                                                                                                                                                                                                                                                                                                                                                                                                                                                                                                                                                                                                                                                                                                                                                                                                                                                                                                                                                                                                                                                                               | Repave the accessible route at the accessible aisle.                                                                           |                                           | The cross slope is steeper than 2% in the area of the van accessible parking aisle. Measured 7.5%                                                                    | A-7          | 4Н       | Exterior Accessible Route                                                                                                                                                        |
| Priority Key Note Accessibility Deficiency ADA Code Reference                                                                                                                                                                                                                                                                                                                                                                                                                                                                                                                                                                                                                                                                                                                                                                                                                                                                                                                                                                                                                                                                                                                                                                                                                                                                                                                                                                                                                                                                                                                                                                                       | Provide one additional accessible s<br>existing signs need to be placed at<br>the ground.                                      |                                           | Three accessibke parking spaces; 4 spaces required (82 parking spaces). Existing signs not a correct height.                                                         |              | 4Н       | Parking                                                                                                                                                                          |
|                                                                                                                                                                                                                                                                                                                                                                                                                                                                                                                                                                                                                                                                                                                                                                                                                                                                                                                                                                                                                                                                                                                                                                                                                                                                                                                                                                                                                                                                                                                                                                                                                                                     | Recommendation                                                                                                                 | ADA Code Reference                        | Accessibility Deficiency                                                                                                                                             | Key Note     | Priority | Room / Space                                                                                                                                                                     |
|                                                                                                                                                                                                                                                                                                                                                                                                                                                                                                                                                                                                                                                                                                                                                                                                                                                                                                                                                                                                                                                                                                                                                                                                                                                                                                                                                                                                                                                                                                                                                                                                                                                     |                                                                                                                                |                                           |                                                                                                                                                                      |              | 0        |                                                                                                                                                                                  |
|                                                                                                                                                                                                                                                                                                                                                                                                                                                                                                                                                                                                                                                                                                                                                                                                                                                                                                                                                                                                                                                                                                                                                                                                                                                                                                                                                                                                                                                                                                                                                                                                                                                     |                                                                                                                                |                                           |                                                                                                                                                                      |              |          | Buildings / Facilities                                                                                                                                                           |
| Buildings / Facilities                                                                                                                                                                                                                                                                                                                                                                                                                                                                                                                                                                                                                                                                                                                                                                                                                                                                                                                                                                                                                                                                                                                                                                                                                                                                                                                                                                                                                                                                                                                                                                                                                              |                                                                                                                                |                                           |                                                                                                                                                                      |              |          | Accessibility Assessment                                                                                                                                                         |
| Accessibility Assessment  Buildings / Facilities                                                                                                                                                                                                                                                                                                                                                                                                                                                                                                                                                                                                                                                                                                                                                                                                                                                                                                                                                                                                                                                                                                                                                                                                                                                                                                                                                                                                                                                                                                                                                                                                    |                                                                                                                                |                                           |                                                                                                                                                                      |              |          | Washington County Government                                                                                                                                                     |

Men's Toilet Room Sinks

Men's Toilet Room Accessible Stall

Women's Toilet Room Sink / Route

Women's Toilet Room Accessible Stall