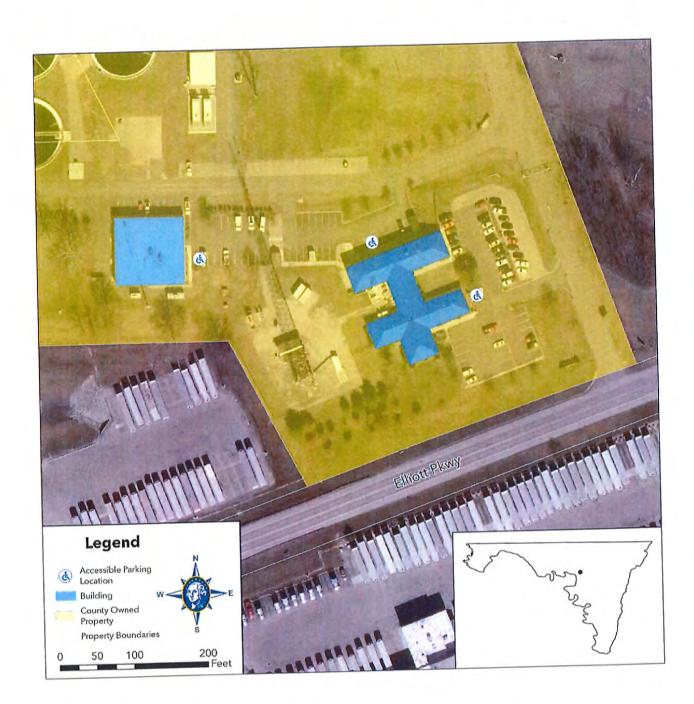

A map showing the location of all buildings, parks, and facilities may be found in Appendix C.