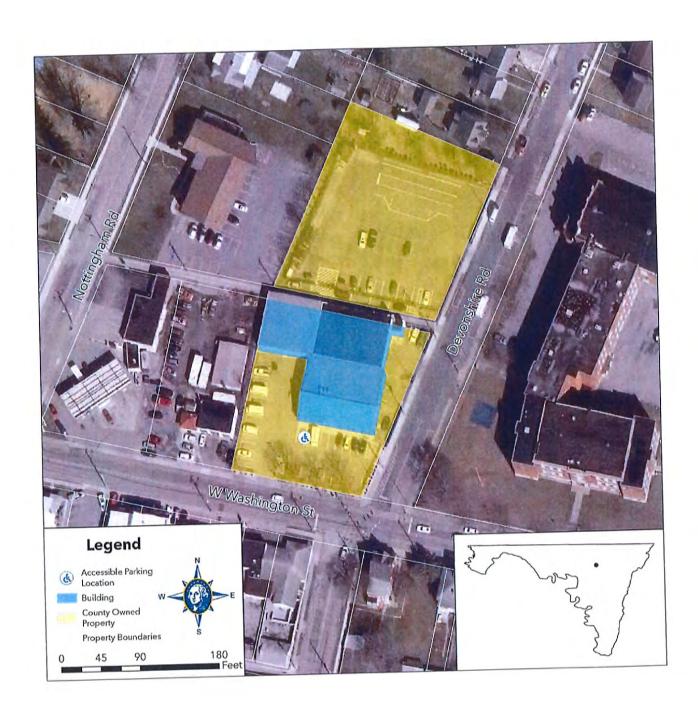

A map showing the location of all buildings, parks, and facilities may be found in Appendix C.