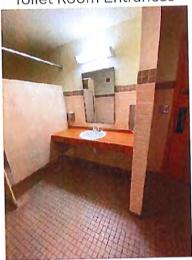

# Washington County Administrative Annex

747 Northern Avenue Hagerstown, MD 21742

| ADA Code Reference ed (82 208.2,502.6,503.6,703 the van 405.2 asured 404.2.5 s that give 703 rt.47.5 g. Installed tt.49.5 308.3, 604.7 hes from 306, 606.2, 606.3 oth sides of 604.8.1.1                                                                                                                                                                                                                                                                                                                                                                                                                                                                                                                                                                                                                                                                                                                                                                                                                                                                                                                                                                                                                                                                                                                                                                                                                                                                                                                                                                                                                                                            | Replace the fire alarm systems to have both flashing lights and audible signals. Provide accessible height and length counter. | 702 Repla<br>flashi<br>904.4, 904.5 Provi | Some of fire alarm systems do not have both flashing lights and audible signals.  Non-accessible counter installed higher than 36 inches.  Installed at 43.5 inches. | E-2          | M M3     | Toilet Room - Accessible Route Soap Dispensers and Hand Dryers Water Closets Toilet Compartment (Stalls) Fire Alarm Systems Front Lobby Main Entrance Corridor Toilet Room Signs |
|-----------------------------------------------------------------------------------------------------------------------------------------------------------------------------------------------------------------------------------------------------------------------------------------------------------------------------------------------------------------------------------------------------------------------------------------------------------------------------------------------------------------------------------------------------------------------------------------------------------------------------------------------------------------------------------------------------------------------------------------------------------------------------------------------------------------------------------------------------------------------------------------------------------------------------------------------------------------------------------------------------------------------------------------------------------------------------------------------------------------------------------------------------------------------------------------------------------------------------------------------------------------------------------------------------------------------------------------------------------------------------------------------------------------------------------------------------------------------------------------------------------------------------------------------------------------------------------------------------------------------------------------------------|--------------------------------------------------------------------------------------------------------------------------------|-------------------------------------------|----------------------------------------------------------------------------------------------------------------------------------------------------------------------|--------------|----------|----------------------------------------------------------------------------------------------------------------------------------------------------------------------------------|
| Room / Space         Priority         Key Note         Accessibility Deficiency         ADA Code Reference           Three accessible parking spaces, 4 spaces required (82 at 2)         208.2, 502.6, 503.6, 703           Accessible Route         4H         S-2, S-9         parking spaces). Existing signs not a correct height.         208.2, 502.6, 503.6, 703           Accessible Route         4H         A-7         The cross slope is steeper than 2% in the area of the van accessible parking asile. Measured 7.5%         405.2           Doom - Accessible Route         9L         A-9         There are no signs at the inaccessible toilet rooms.         404.2.5           Doom - Soap Dispenser         9L         A-16         Inches.         Towel dispenser outside accessible reach range. Installed higher than 44 inches above the floor. Installed at 47.5         308.3, 604.7           Doom - Towel Dispenser         9L         A-25         Inches.         Centerline of water closet is greater than 18 inches from the side wall. Installed at 19 inches.         308.3, 604.7           Doom - Water Closet         9L         A-25         The door is not self closing and needs pulls on both sides of the door.         506.3           Doom - Water Closet         9L         A-25         The door is not self closing and needs pulls on both sides of the door.         506.8.1.1                                                                                                                                                                                                                 |                                                                                                                                |                                           |                                                                                                                                                                      |              |          | Soap Dispensers and Hand Dryers Water Closets Toilet Compartment (Stalls)                                                                                                        |
| Room/Space         Priority         Key Note         Accessibility Deficiency         ADA Code Reference           Accessible Route         4H         5-2, 5-9         Three accessibke parking spaces; 4 spaces required (82         208.2, 502.6, 503.6, 703           Accessible Route         4H         A-7         The cross slope is steeper than 2% in the area of the van accessible Route         4D5.2           Accessible Route         7M         A-11         1/2".         The door threshold edge is higher than 1/4". Measured 7.5%         404.2.5           Accessible Route         9L         A-9         There are no signs at the inaccessible toilet rooms.         703           Soap dispenser outside accessible toilet rooms.         Soap dispenser outside accessible reach range. Installed higher than 44 inches above the floor. Installed at 47.5         308.3, 604.7           Doom - Towel Dispenser         9L         A-25         Inches.         308.3, 604.7           Doom - Water Closet         7M         A-24         Centerline of water closet is greater than 18 inches from the side wall. Installed at 19 inches.         306, 606.2, 606.3           Doom - Stalls         9L         A-25         The door is not self closing and needs pulls on both sides of the door.         604.8.1.1                                                                                                                                                                                                                                                                                                 |                                                                                                                                |                                           | Public Men's Toilet Room                                                                                                                                             |              |          | Toilet Room - Accessible Route                                                                                                                                                   |
| Room/Space     Priority     Key Note     Accessibility Deficiency     ADA Code Reference       Three accessibke parking spaces; 4 spaces required (82     4H     5-2, 5-9     Three accessibke parking spaces; 4 spaces required (82     208.2, 502.6, 503.6, 703       Accessible Route     4H     A-7     The cross slope is steeper than 2% in the area of the van accessible parking aisle. Measured 7.5%     405.2       Accessible Route     7M     A-11     1/2".     Three are no signs at the inaccessible toilet rooms.     404.2.5       Dom - Accessible Route     9L     A-9     There are no signs at the inaccessible toilet rooms.     50ap dispenser outside accessible toilet rooms.     703       Dom - Soap Dispenser     9L     A-16     Inches.     Towel dispenser outside of accessible reach range. Installed inches.     308.3, 604.7       Dom - Towel Dispenser     9L     A-25     Inches.     Towel dispenser outside of accessible reach range. Installed inches.     308.3, 604.7       Centerline of water closet is greater than 18 inches from the steep of water closet is greater than 18 inches from the steep of water closet is greater than 18 inches from the steep of water closet is greater than 18 inches from the steep of water closet is greater than 18 inches from the steep of water closet is greater than 18 inches from the steep of water closet is greater than 18 inches from the steep of water closet is greater than 18 inches from the steep of water closet is greater than 18 inches from the steep of water closet is greater than 18 inches from the steep of water closet is gre | Add self closing mechanism and side of the door.                                                                               | 6.2, 606.3                                | the side wall. Installed at 19 inches. The door is not self closing and needs pulls on both sides of the door.                                                       | A-24<br>A-25 | 7M<br>9L | Toilet Room - Water Closet Toilet Room - Stalls                                                                                                                                  |
| Room / Space     Priority     Key Note     Accessibility Deficiency     ADA Code Reference       Accessible Route     4H     S-2, S-9     Three accessibke parking spaces; 4 spaces required (82 parking spaces; 4 spaces required (82 parking signs not a correct height.     208.2, 502.6, 503.6, 703       Accessible Route     4H     A-7     The cross slope is steeper than 2% in the area of the van accessible parking aisle. Measured 7.5%     405.2       Accessible Route     7M     A-11     1/2".     The door threshold edge is higher than 1/4". Measured 404.2.5     404.2.5       Dom - Accessible Route     9L     A-9     directions to the accessible toilet rooms. Soap dispenser outside accessible toilet rooms.     703       Soap dispenser outside accessible reach range. Installed inches.     308.3, 604.7                                                                                                                                                                                                                                                                                                                                                                                                                                                                                                                                                                                                                                                                                                                                                                                                             | Relocate towel dispenser to pro                                                                                                | 3, 604.7                                  | Towel dispenser outside of accessible reach range. Installed higher than 48 inches above the floor. Installed at 49.5 inches.                                        | A-25         | 91       | Toilet Room - Towel Dispenser                                                                                                                                                    |
| Room / Space     Priority     Key Note     Accessibility Deficiency     ADA Code Reference       Three accessibke parking spaces; 4 spaces required [82]     208.2, 502.6, 503.6, 703       Accessible Route     4H     A-7     The cross slope is steeper than 2% in the area of the van accessible parking aisle. Measured 7.5%     405.2       Accessible Route     7M     A-11     The door threshold edge is higher than 1/4". Measured 1/2".     404.2.5       Doom - Accessible Route     9L     A-9     There are no signs at the inaccessible toilet rooms.     703                                                                                                                                                                                                                                                                                                                                                                                                                                                                                                                                                                                                                                                                                                                                                                                                                                                                                                                                                                                                                                                                        | Relocate soap dispenser to prop                                                                                                |                                           | Soap dispenser outside accessible reach range. Installed higher than 44 inches above the floor. Installed at 47.5 inches.                                            | A-16         | JE       | Toilet Room - Soap Dispenser                                                                                                                                                     |
| Room / Space     Priority     Key Note     Accessibility Deficiency     ADA Code Reference       Three accessibke parking spaces; 4 spaces required (82     Three accessibke parking spaces; 4 spaces required (82     208.2, 502.6, 503.6, 703       Accessible Route     4H     A-7     The cross slope is steeper than 2% in the area of the van accessible parking aisle. Measured 7.5%     495.2       Accessible Route     7M     A-11     The door threshold edge is higher than 1/4". Measured 404.2.5                                                                                                                                                                                                                                                                                                                                                                                                                                                                                                                                                                                                                                                                                                                                                                                                                                                                                                                                                                                                                                                                                                                                      | Add signs at the door of the inac oilet rooms.                                                                                 |                                           | There are no signs at the inaccessible toilet rooms that give directions to the accessible toilet rooms.                                                             | A-9          | 91       | Toilet Room - Accessible Route                                                                                                                                                   |
| Room / Space Priority Key Note Accessibility Deficiency ADA Code Reference Three accessibke parking spaces; 4 spaces required (82 4H S-2, S-9 parking spaces). Existing signs not a correct height. 208.2, 502.6, 503.6, 703  Accessible Route 4H A-7 accessible parking aisle. Measured 7.5%                                                                                                                                                                                                                                                                                                                                                                                                                                                                                                                                                                                                                                                                                                                                                                                                                                                                                                                                                                                                                                                                                                                                                                                                                                                                                                                                                       | Replace the door threshold.                                                                                                    |                                           | The door threshold edge is higher than $1/4^{\circ}$ . Measured $1/2^{\circ}$ .                                                                                      | A-11         | 7M       | Interior Accessible Route                                                                                                                                                        |
| Room / Space Priority Key Note Accessibility Deficiency ADA Code Reference Provide one a  Three accessibke parking spaces; 4 spaces required (82 Provide one a  4H S-2, S-9 parking spaces). Existing signs not a correct height. 208.2, 502.6, 503.6, 703 Existing signs the ground.                                                                                                                                                                                                                                                                                                                                                                                                                                                                                                                                                                                                                                                                                                                                                                                                                                                                                                                                                                                                                                                                                                                                                                                                                                                                                                                                                               | Repave the accessible route at the accessible aisle.                                                                           |                                           | The cross slope is steeper than 2% in the area of the van accessible parking aisle. Measured 7.5%                                                                    | A-7          | 4Н       | Exterior Accessible Route                                                                                                                                                        |
| Priority Key Note Accessibility Deficiency ADA Code Reference                                                                                                                                                                                                                                                                                                                                                                                                                                                                                                                                                                                                                                                                                                                                                                                                                                                                                                                                                                                                                                                                                                                                                                                                                                                                                                                                                                                                                                                                                                                                                                                       | Provide one additional accessible s<br>existing signs need to be placed at<br>the ground.                                      |                                           | Three accessibke parking spaces; 4 spaces required (82 parking spaces). Existing signs not a correct height.                                                         |              | 4Н       | Parking                                                                                                                                                                          |
|                                                                                                                                                                                                                                                                                                                                                                                                                                                                                                                                                                                                                                                                                                                                                                                                                                                                                                                                                                                                                                                                                                                                                                                                                                                                                                                                                                                                                                                                                                                                                                                                                                                     | Recommendation                                                                                                                 | ADA Code Reference                        | Accessibility Deficiency                                                                                                                                             | Key Note     | Priority | Room / Space                                                                                                                                                                     |
|                                                                                                                                                                                                                                                                                                                                                                                                                                                                                                                                                                                                                                                                                                                                                                                                                                                                                                                                                                                                                                                                                                                                                                                                                                                                                                                                                                                                                                                                                                                                                                                                                                                     |                                                                                                                                |                                           |                                                                                                                                                                      |              | 0        |                                                                                                                                                                                  |
|                                                                                                                                                                                                                                                                                                                                                                                                                                                                                                                                                                                                                                                                                                                                                                                                                                                                                                                                                                                                                                                                                                                                                                                                                                                                                                                                                                                                                                                                                                                                                                                                                                                     |                                                                                                                                |                                           |                                                                                                                                                                      |              |          | Buildings / Facilities                                                                                                                                                           |
| Buildings / Facilities                                                                                                                                                                                                                                                                                                                                                                                                                                                                                                                                                                                                                                                                                                                                                                                                                                                                                                                                                                                                                                                                                                                                                                                                                                                                                                                                                                                                                                                                                                                                                                                                                              |                                                                                                                                |                                           |                                                                                                                                                                      |              |          | Accessibility Assessment                                                                                                                                                         |
| Accessibility Assessment  Buildings / Facilities                                                                                                                                                                                                                                                                                                                                                                                                                                                                                                                                                                                                                                                                                                                                                                                                                                                                                                                                                                                                                                                                                                                                                                                                                                                                                                                                                                                                                                                                                                                                                                                                    |                                                                                                                                |                                           |                                                                                                                                                                      |              |          | Washington County Government                                                                                                                                                     |

Main Entrance

Interior Route

Exterior Entrance Route

Service Counter / Lobby

Kitchen

Men's Toilet Room Entrance

Men's Toilet Room

Women's Toilet Room Entrance

Men's Toilet Room Sinks

Men's Toilet Room Accessible Stall

Women's Toilet Room Sink / Route

Women's Toilet Room Accessible Stall