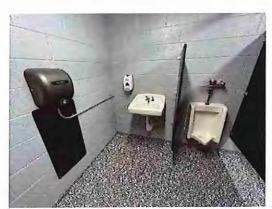

# Washington County Administrative Annex

747 Northern Avenue Hagerstown, MD 21742

| ADA Code Reference ed (82 208.2,502.6,503.6,703 the van 405.2 asured 404.2.5 s that give 703 rt.47.5 g. Installed tt.49.5 308.3, 604.7 hes from 306, 606.2, 606.3 oth sides of 604.8.1.1                                                                                                                                                                                                                                                                                                                                                                                                                                                                                                                                                                                                                                                                                                                                                                                                                                                                                                                                                                                                                                                                                                                                                                                                                                                                                                                                                                                                                                                            | Replace the fire alarm systems to have both flashing lights and audible signals. Provide accessible height and length counter. | 702 Repla<br>flashi<br>904.4, 904.5 Provi | Some of fire alarm systems do not have both flashing lights and audible signals.  Non-accessible counter installed higher than 36 inches.  Installed at 43.5 inches. | E-2          | M M3     | Toilet Room - Accessible Route Soap Dispensers and Hand Dryers Water Closets Toilet Compartment (Stalls) Fire Alarm Systems Front Lobby Main Entrance Corridor Toilet Room Signs |
|-----------------------------------------------------------------------------------------------------------------------------------------------------------------------------------------------------------------------------------------------------------------------------------------------------------------------------------------------------------------------------------------------------------------------------------------------------------------------------------------------------------------------------------------------------------------------------------------------------------------------------------------------------------------------------------------------------------------------------------------------------------------------------------------------------------------------------------------------------------------------------------------------------------------------------------------------------------------------------------------------------------------------------------------------------------------------------------------------------------------------------------------------------------------------------------------------------------------------------------------------------------------------------------------------------------------------------------------------------------------------------------------------------------------------------------------------------------------------------------------------------------------------------------------------------------------------------------------------------------------------------------------------------|--------------------------------------------------------------------------------------------------------------------------------|-------------------------------------------|----------------------------------------------------------------------------------------------------------------------------------------------------------------------|--------------|----------|----------------------------------------------------------------------------------------------------------------------------------------------------------------------------------|
| Room / Space         Priority         Key Note         Accessibility Deficiency         ADA Code Reference           Three accessible parking spaces, 4 spaces required (82 at 2)         208.2, 502.6, 503.6, 703           Accessible Route         4H         S-2, S-9         parking spaces). Existing signs not a correct height.         208.2, 502.6, 503.6, 703           Accessible Route         4H         A-7         The cross slope is steeper than 2% in the area of the van accessible parking asile. Measured 7.5%         405.2           Doom - Accessible Route         9L         A-9         There are no signs at the inaccessible toilet rooms.         404.2.5           Doom - Soap Dispenser         9L         A-16         Inches.         Towel dispenser outside accessible reach range. Installed higher than 44 inches above the floor. Installed at 47.5         308.3, 604.7           Doom - Towel Dispenser         9L         A-25         Inches.         Centerline of water closet is greater than 18 inches from the side wall. Installed at 19 inches.         308.3, 604.7           Doom - Water Closet         9L         A-25         The door is not self closing and needs pulls on both sides of the door.         506.3           Doom - Water Closet         9L         A-25         The door is not self closing and needs pulls on both sides of the door.         506.8.1.1                                                                                                                                                                                                                 |                                                                                                                                |                                           |                                                                                                                                                                      |              |          | Soap Dispensers and Hand Dryers Water Closets Toilet Compartment (Stalls)                                                                                                        |
| Room/Space         Priority         Key Note         Accessibility Deficiency         ADA Code Reference           Accessible Route         4H         5-2, 5-9         Three accessibke parking spaces; 4 spaces required (82         208.2, 502.6, 503.6, 703           Accessible Route         4H         A-7         The cross slope is steeper than 2% in the area of the van accessible Route         4D5.2           Accessible Route         7M         A-11         1/2".         The door threshold edge is higher than 1/4". Measured 7.5%         404.2.5           Accessible Route         9L         A-9         There are no signs at the inaccessible toilet rooms.         703           Soap dispenser outside accessible toilet rooms.         Soap dispenser outside accessible reach range. Installed higher than 44 inches above the floor. Installed at 47.5         308.3, 604.7           Doom - Towel Dispenser         9L         A-25         Inches.         308.3, 604.7           Doom - Water Closet         7M         A-24         Centerline of water closet is greater than 18 inches from the side wall. Installed at 19 inches.         306, 606.2, 606.3           Doom - Stalls         9L         A-25         The door is not self closing and needs pulls on both sides of the door.         604.8.1.1                                                                                                                                                                                                                                                                                                 |                                                                                                                                |                                           | Public Men's Toilet Room                                                                                                                                             |              |          | Toilet Room - Accessible Route                                                                                                                                                   |
| Room/Space     Priority     Key Note     Accessibility Deficiency     ADA Code Reference       Three accessibke parking spaces; 4 spaces required (82     4H     5-2, 5-9     Three accessibke parking spaces; 4 spaces required (82     208.2, 502.6, 503.6, 703       Accessible Route     4H     A-7     The cross slope is steeper than 2% in the area of the van accessible parking aisle. Measured 7.5%     405.2       Accessible Route     7M     A-11     1/2".     Three are no signs at the inaccessible toilet rooms.     404.2.5       Dom - Accessible Route     9L     A-9     There are no signs at the inaccessible toilet rooms.     50ap dispenser outside accessible toilet rooms.     703       Dom - Soap Dispenser     9L     A-16     Inches.     Towel dispenser outside of accessible reach range. Installed inches.     308.3, 604.7       Dom - Towel Dispenser     9L     A-25     Inches.     Towel dispenser outside of accessible reach range. Installed inches.     308.3, 604.7       Centerline of water closet is greater than 18 inches from the steep of water closet is greater than 18 inches from the steep of water closet is greater than 18 inches from the steep of water closet is greater than 18 inches from the steep of water closet is greater than 18 inches from the steep of water closet is greater than 18 inches from the steep of water closet is greater than 18 inches from the steep of water closet is greater than 18 inches from the steep of water closet is greater than 18 inches from the steep of water closet is greater than 18 inches from the steep of water closet is gre | Add self closing mechanism and side of the door.                                                                               | 6.2, 606.3                                | the side wall. Installed at 19 inches. The door is not self closing and needs pulls on both sides of the door.                                                       | A-24<br>A-25 | 7M<br>9L | Toilet Room - Water Closet Toilet Room - Stalls                                                                                                                                  |
| Room / Space     Priority     Key Note     Accessibility Deficiency     ADA Code Reference       Accessible Route     4H     S-2, S-9     Three accessibke parking spaces; 4 spaces required (82 parking spaces; 4 spaces required (82 parking signs not a correct height.     208.2, 502.6, 503.6, 703       Accessible Route     4H     A-7     The cross slope is steeper than 2% in the area of the van accessible parking aisle. Measured 7.5%     405.2       Accessible Route     7M     A-11     1/2".     The door threshold edge is higher than 1/4". Measured 404.2.5     404.2.5       Dom - Accessible Route     9L     A-9     directions to the accessible toilet rooms. Soap dispenser outside accessible toilet rooms.     703       Soap dispenser outside accessible reach range. Installed inches.     308.3, 604.7                                                                                                                                                                                                                                                                                                                                                                                                                                                                                                                                                                                                                                                                                                                                                                                                             | Relocate towel dispenser to pro                                                                                                | 3, 604.7                                  | Towel dispenser outside of accessible reach range. Installed higher than 48 inches above the floor. Installed at 49.5 inches.                                        | A-25         | 91       | Toilet Room - Towel Dispenser                                                                                                                                                    |
| Room / Space     Priority     Key Note     Accessibility Deficiency     ADA Code Reference       Three accessibke parking spaces; 4 spaces required [82]     208.2, 502.6, 503.6, 703       Accessible Route     4H     A-7     The cross slope is steeper than 2% in the area of the van accessible parking aisle. Measured 7.5%     405.2       Accessible Route     7M     A-11     The door threshold edge is higher than 1/4". Measured 1/2".     404.2.5       Doom - Accessible Route     9L     A-9     There are no signs at the inaccessible toilet rooms.     703                                                                                                                                                                                                                                                                                                                                                                                                                                                                                                                                                                                                                                                                                                                                                                                                                                                                                                                                                                                                                                                                        | Relocate soap dispenser to prop                                                                                                |                                           | Soap dispenser outside accessible reach range. Installed higher than 44 inches above the floor. Installed at 47.5 inches.                                            | A-16         | JE       | Toilet Room - Soap Dispenser                                                                                                                                                     |
| Room / Space     Priority     Key Note     Accessibility Deficiency     ADA Code Reference       Three accessibke parking spaces; 4 spaces required (82     Three accessibke parking spaces; 4 spaces required (82     208.2, 502.6, 503.6, 703       Accessible Route     4H     A-7     The cross slope is steeper than 2% in the area of the van accessible parking aisle. Measured 7.5%     495.2       Accessible Route     7M     A-11     The door threshold edge is higher than 1/4". Measured 404.2.5                                                                                                                                                                                                                                                                                                                                                                                                                                                                                                                                                                                                                                                                                                                                                                                                                                                                                                                                                                                                                                                                                                                                      | Add signs at the door of the inac oilet rooms.                                                                                 |                                           | There are no signs at the inaccessible toilet rooms that give directions to the accessible toilet rooms.                                                             | A-9          | 91       | Toilet Room - Accessible Route                                                                                                                                                   |
| Room / Space Priority Key Note Accessibility Deficiency ADA Code Reference Three accessibke parking spaces; 4 spaces required (82 4H S-2, S-9 parking spaces). Existing signs not a correct height. 208.2, 502.6, 503.6, 703  Accessible Route 4H A-7 accessible parking aisle. Measured 7.5%                                                                                                                                                                                                                                                                                                                                                                                                                                                                                                                                                                                                                                                                                                                                                                                                                                                                                                                                                                                                                                                                                                                                                                                                                                                                                                                                                       | Replace the door threshold.                                                                                                    |                                           | The door threshold edge is higher than $1/4^{\circ}$ . Measured $1/2^{\circ}$ .                                                                                      | A-11         | 7M       | Interior Accessible Route                                                                                                                                                        |
| Room / Space Priority Key Note Accessibility Deficiency ADA Code Reference Provide one a  Three accessibke parking spaces; 4 spaces required (82 Provide one a  4H S-2, S-9 parking spaces). Existing signs not a correct height. 208.2, 502.6, 503.6, 703 Existing signs the ground.                                                                                                                                                                                                                                                                                                                                                                                                                                                                                                                                                                                                                                                                                                                                                                                                                                                                                                                                                                                                                                                                                                                                                                                                                                                                                                                                                               | Repave the accessible route at the accessible aisle.                                                                           |                                           | The cross slope is steeper than 2% in the area of the van accessible parking aisle. Measured 7.5%                                                                    | A-7          | 4Н       | Exterior Accessible Route                                                                                                                                                        |
| Priority Key Note Accessibility Deficiency ADA Code Reference                                                                                                                                                                                                                                                                                                                                                                                                                                                                                                                                                                                                                                                                                                                                                                                                                                                                                                                                                                                                                                                                                                                                                                                                                                                                                                                                                                                                                                                                                                                                                                                       | Provide one additional accessible s<br>existing signs need to be placed at<br>the ground.                                      |                                           | Three accessibke parking spaces; 4 spaces required (82 parking spaces). Existing signs not a correct height.                                                         |              | 4Н       | Parking                                                                                                                                                                          |
|                                                                                                                                                                                                                                                                                                                                                                                                                                                                                                                                                                                                                                                                                                                                                                                                                                                                                                                                                                                                                                                                                                                                                                                                                                                                                                                                                                                                                                                                                                                                                                                                                                                     | Recommendation                                                                                                                 | ADA Code Reference                        | Accessibility Deficiency                                                                                                                                             | Key Note     | Priority | Room / Space                                                                                                                                                                     |
|                                                                                                                                                                                                                                                                                                                                                                                                                                                                                                                                                                                                                                                                                                                                                                                                                                                                                                                                                                                                                                                                                                                                                                                                                                                                                                                                                                                                                                                                                                                                                                                                                                                     |                                                                                                                                |                                           |                                                                                                                                                                      |              | 0        |                                                                                                                                                                                  |
|                                                                                                                                                                                                                                                                                                                                                                                                                                                                                                                                                                                                                                                                                                                                                                                                                                                                                                                                                                                                                                                                                                                                                                                                                                                                                                                                                                                                                                                                                                                                                                                                                                                     |                                                                                                                                |                                           |                                                                                                                                                                      |              |          | Buildings / Facilities                                                                                                                                                           |
| Buildings / Facilities                                                                                                                                                                                                                                                                                                                                                                                                                                                                                                                                                                                                                                                                                                                                                                                                                                                                                                                                                                                                                                                                                                                                                                                                                                                                                                                                                                                                                                                                                                                                                                                                                              |                                                                                                                                |                                           |                                                                                                                                                                      |              |          | Accessibility Assessment                                                                                                                                                         |
| Accessibility Assessment  Buildings / Facilities                                                                                                                                                                                                                                                                                                                                                                                                                                                                                                                                                                                                                                                                                                                                                                                                                                                                                                                                                                                                                                                                                                                                                                                                                                                                                                                                                                                                                                                                                                                                                                                                    |                                                                                                                                |                                           |                                                                                                                                                                      |              |          | Washington County Government                                                                                                                                                     |