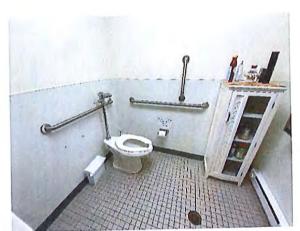

# Washington County Administrative Annex

747 Northern Avenue Hagerstown, MD 21742

| ADA Code Reference ed (82 208.2,502.6,503.6,703 the van 405.2 asured 404.2.5 s that give 703 rt.47.5 g. Installed tt.49.5 308.3, 604.7 hes from 306, 606.2, 606.3 oth sides of 604.8.1.1                                                                                                                                                                                                                                                                                                                                                                                                                                                                                                                                                                                                                                                                                                                                                                                                                                                                                                                                                                                                                                                                                                                                                                                                                                                                                                                                                                                                                                                            | Replace the fire alarm systems to have both flashing lights and audible signals. Provide accessible height and length counter. | 702 Repla<br>flashi<br>904.4, 904.5 Provi | Some of fire alarm systems do not have both flashing lights and audible signals.  Non-accessible counter installed higher than 36 inches.  Installed at 43.5 inches. | E-2          | M M3     | Toilet Room - Accessible Route Soap Dispensers and Hand Dryers Water Closets Toilet Compartment (Stalls) Fire Alarm Systems Front Lobby Main Entrance Corridor Toilet Room Signs |
|-----------------------------------------------------------------------------------------------------------------------------------------------------------------------------------------------------------------------------------------------------------------------------------------------------------------------------------------------------------------------------------------------------------------------------------------------------------------------------------------------------------------------------------------------------------------------------------------------------------------------------------------------------------------------------------------------------------------------------------------------------------------------------------------------------------------------------------------------------------------------------------------------------------------------------------------------------------------------------------------------------------------------------------------------------------------------------------------------------------------------------------------------------------------------------------------------------------------------------------------------------------------------------------------------------------------------------------------------------------------------------------------------------------------------------------------------------------------------------------------------------------------------------------------------------------------------------------------------------------------------------------------------------|--------------------------------------------------------------------------------------------------------------------------------|-------------------------------------------|----------------------------------------------------------------------------------------------------------------------------------------------------------------------|--------------|----------|----------------------------------------------------------------------------------------------------------------------------------------------------------------------------------|
| Room / Space         Priority         Key Note         Accessibility Deficiency         ADA Code Reference           Three accessible parking spaces, 4 spaces required (82 at 2)         208.2, 502.6, 503.6, 703           Accessible Route         4H         S-2, S-9         parking spaces). Existing signs not a correct height.         208.2, 502.6, 503.6, 703           Accessible Route         4H         A-7         The cross slope is steeper than 2% in the area of the van accessible parking asile. Measured 7.5%         405.2           Doom - Accessible Route         9L         A-9         There are no signs at the inaccessible toilet rooms.         404.2.5           Doom - Soap Dispenser         9L         A-16         Inches.         Towel dispenser outside accessible reach range. Installed higher than 44 inches above the floor. Installed at 47.5         308.3, 604.7           Doom - Towel Dispenser         9L         A-25         Inches.         Centerline of water closet is greater than 18 inches from the side wall. Installed at 19 inches.         308.3, 604.7           Doom - Water Closet         9L         A-25         The door is not self closing and needs pulls on both sides of the door.         506.3           Doom - Water Closet         9L         A-25         The door is not self closing and needs pulls on both sides of the door.         506.8.1.1                                                                                                                                                                                                                 |                                                                                                                                |                                           |                                                                                                                                                                      |              |          | Soap Dispensers and Hand Dryers Water Closets Toilet Compartment (Stalls)                                                                                                        |
| Room/Space         Priority         Key Note         Accessibility Deficiency         ADA Code Reference           Accessible Route         4H         5-2, 5-9         Three accessibke parking spaces; 4 spaces required (82         208.2, 502.6, 503.6, 703           Accessible Route         4H         A-7         The cross slope is steeper than 2% in the area of the van accessible Route         4D5.2           Accessible Route         7M         A-11         1/2".         The door threshold edge is higher than 1/4". Measured 7.5%         404.2.5           Accessible Route         9L         A-9         There are no signs at the inaccessible toilet rooms.         703           Soap dispenser outside accessible toilet rooms.         Soap dispenser outside accessible reach range. Installed higher than 44 inches above the floor. Installed at 47.5         308.3, 604.7           Doom - Towel Dispenser         9L         A-25         Inches.         308.3, 604.7           Doom - Water Closet         7M         A-24         Centerline of water closet is greater than 18 inches from the side wall. Installed at 19 inches.         306, 606.2, 606.3           Doom - Stalls         9L         A-25         The door is not self closing and needs pulls on both sides of the door.         604.8.1.1                                                                                                                                                                                                                                                                                                 |                                                                                                                                |                                           | Public Men's Toilet Room                                                                                                                                             |              |          | Toilet Room - Accessible Route                                                                                                                                                   |
| Room/Space     Priority     Key Note     Accessibility Deficiency     ADA Code Reference       Three accessibke parking spaces; 4 spaces required (82     4H     5-2, 5-9     Three accessibke parking spaces; 4 spaces required (82     208.2, 502.6, 503.6, 703       Accessible Route     4H     A-7     The cross slope is steeper than 2% in the area of the van accessible parking aisle. Measured 7.5%     405.2       Accessible Route     7M     A-11     1/2".     Three are no signs at the inaccessible toilet rooms.     404.2.5       Dom - Accessible Route     9L     A-9     There are no signs at the inaccessible toilet rooms.     50ap dispenser outside accessible toilet rooms.     703       Dom - Soap Dispenser     9L     A-16     Inches.     Towel dispenser outside of accessible reach range. Installed inches.     308.3, 604.7       Dom - Towel Dispenser     9L     A-25     Inches.     Towel dispenser outside of accessible reach range. Installed inches.     308.3, 604.7       Centerline of water closet is greater than 18 inches from the steep of water closet is greater than 18 inches from the steep of water closet is greater than 18 inches from the steep of water closet is greater than 18 inches from the steep of water closet is greater than 18 inches from the steep of water closet is greater than 18 inches from the steep of water closet is greater than 18 inches from the steep of water closet is greater than 18 inches from the steep of water closet is greater than 18 inches from the steep of water closet is greater than 18 inches from the steep of water closet is gre | Add self closing mechanism and side of the door.                                                                               | 6.2, 606.3                                | the side wall. Installed at 19 inches. The door is not self closing and needs pulls on both sides of the door.                                                       | A-24<br>A-25 | 7M<br>9L | Toilet Room - Water Closet Toilet Room - Stalls                                                                                                                                  |
| Room / Space     Priority     Key Note     Accessibility Deficiency     ADA Code Reference       Accessible Route     4H     S-2, S-9     Three accessibke parking spaces; 4 spaces required (82 parking spaces; 4 spaces required (82 parking signs not a correct height.     208.2, 502.6, 503.6, 703       Accessible Route     4H     A-7     The cross slope is steeper than 2% in the area of the van accessible parking aisle. Measured 7.5%     405.2       Accessible Route     7M     A-11     1/2".     The door threshold edge is higher than 1/4". Measured 404.2.5     404.2.5       Dom - Accessible Route     9L     A-9     directions to the accessible toilet rooms. Soap dispenser outside accessible toilet rooms.     703       Soap dispenser outside accessible reach range. Installed inches.     308.3, 604.7                                                                                                                                                                                                                                                                                                                                                                                                                                                                                                                                                                                                                                                                                                                                                                                                             | Relocate towel dispenser to pro                                                                                                | 3, 604.7                                  | Towel dispenser outside of accessible reach range. Installed higher than 48 inches above the floor. Installed at 49.5 inches.                                        | A-25         | 91       | Toilet Room - Towel Dispenser                                                                                                                                                    |
| Room / Space     Priority     Key Note     Accessibility Deficiency     ADA Code Reference       Three accessibke parking spaces; 4 spaces required [82]     208.2, 502.6, 503.6, 703       Accessible Route     4H     A-7     The cross slope is steeper than 2% in the area of the van accessible parking aisle. Measured 7.5%     405.2       Accessible Route     7M     A-11     The door threshold edge is higher than 1/4". Measured 1/2".     404.2.5       Doom - Accessible Route     9L     A-9     There are no signs at the inaccessible toilet rooms.     703                                                                                                                                                                                                                                                                                                                                                                                                                                                                                                                                                                                                                                                                                                                                                                                                                                                                                                                                                                                                                                                                        | Relocate soap dispenser to prop                                                                                                |                                           | Soap dispenser outside accessible reach range. Installed higher than 44 inches above the floor. Installed at 47.5 inches.                                            | A-16         | JE       | Toilet Room - Soap Dispenser                                                                                                                                                     |
| Room / Space     Priority     Key Note     Accessibility Deficiency     ADA Code Reference       Three accessibke parking spaces; 4 spaces required (82     Three accessibke parking spaces; 4 spaces required (82     208.2, 502.6, 503.6, 703       Accessible Route     4H     A-7     The cross slope is steeper than 2% in the area of the van accessible parking aisle. Measured 7.5%     495.2       Accessible Route     7M     A-11     The door threshold edge is higher than 1/4". Measured 404.2.5                                                                                                                                                                                                                                                                                                                                                                                                                                                                                                                                                                                                                                                                                                                                                                                                                                                                                                                                                                                                                                                                                                                                      | Add signs at the door of the inac oilet rooms.                                                                                 |                                           | There are no signs at the inaccessible toilet rooms that give directions to the accessible toilet rooms.                                                             | A-9          | 91       | Toilet Room - Accessible Route                                                                                                                                                   |
| Room / Space Priority Key Note Accessibility Deficiency ADA Code Reference Three accessibke parking spaces; 4 spaces required (82 4H S-2, S-9 parking spaces). Existing signs not a correct height. 208.2, 502.6, 503.6, 703  Accessible Route 4H A-7 accessible parking aisle. Measured 7.5%                                                                                                                                                                                                                                                                                                                                                                                                                                                                                                                                                                                                                                                                                                                                                                                                                                                                                                                                                                                                                                                                                                                                                                                                                                                                                                                                                       | Replace the door threshold.                                                                                                    |                                           | The door threshold edge is higher than $1/4^{\circ}$ . Measured $1/2^{\circ}$ .                                                                                      | A-11         | 7M       | Interior Accessible Route                                                                                                                                                        |
| Room / Space Priority Key Note Accessibility Deficiency ADA Code Reference Provide one a  Three accessibke parking spaces; 4 spaces required (82 Provide one a  4H S-2, S-9 parking spaces). Existing signs not a correct height. 208.2, 502.6, 503.6, 703 Existing signs the ground.                                                                                                                                                                                                                                                                                                                                                                                                                                                                                                                                                                                                                                                                                                                                                                                                                                                                                                                                                                                                                                                                                                                                                                                                                                                                                                                                                               | Repave the accessible route at the accessible aisle.                                                                           |                                           | The cross slope is steeper than 2% in the area of the van accessible parking aisle. Measured 7.5%                                                                    | A-7          | 4Н       | Exterior Accessible Route                                                                                                                                                        |
| Priority Key Note Accessibility Deficiency ADA Code Reference                                                                                                                                                                                                                                                                                                                                                                                                                                                                                                                                                                                                                                                                                                                                                                                                                                                                                                                                                                                                                                                                                                                                                                                                                                                                                                                                                                                                                                                                                                                                                                                       | Provide one additional accessible s<br>existing signs need to be placed at<br>the ground.                                      |                                           | Three accessibke parking spaces; 4 spaces required (82 parking spaces). Existing signs not a correct height.                                                         |              | 4Н       | Parking                                                                                                                                                                          |
|                                                                                                                                                                                                                                                                                                                                                                                                                                                                                                                                                                                                                                                                                                                                                                                                                                                                                                                                                                                                                                                                                                                                                                                                                                                                                                                                                                                                                                                                                                                                                                                                                                                     | Recommendation                                                                                                                 | ADA Code Reference                        | Accessibility Deficiency                                                                                                                                             | Key Note     | Priority | Room / Space                                                                                                                                                                     |
|                                                                                                                                                                                                                                                                                                                                                                                                                                                                                                                                                                                                                                                                                                                                                                                                                                                                                                                                                                                                                                                                                                                                                                                                                                                                                                                                                                                                                                                                                                                                                                                                                                                     |                                                                                                                                |                                           |                                                                                                                                                                      |              | 0        |                                                                                                                                                                                  |
|                                                                                                                                                                                                                                                                                                                                                                                                                                                                                                                                                                                                                                                                                                                                                                                                                                                                                                                                                                                                                                                                                                                                                                                                                                                                                                                                                                                                                                                                                                                                                                                                                                                     |                                                                                                                                |                                           |                                                                                                                                                                      |              |          | Buildings / Facilities                                                                                                                                                           |
| Buildings / Facilities                                                                                                                                                                                                                                                                                                                                                                                                                                                                                                                                                                                                                                                                                                                                                                                                                                                                                                                                                                                                                                                                                                                                                                                                                                                                                                                                                                                                                                                                                                                                                                                                                              |                                                                                                                                |                                           |                                                                                                                                                                      |              |          | Accessibility Assessment                                                                                                                                                         |
| Accessibility Assessment  Buildings / Facilities                                                                                                                                                                                                                                                                                                                                                                                                                                                                                                                                                                                                                                                                                                                                                                                                                                                                                                                                                                                                                                                                                                                                                                                                                                                                                                                                                                                                                                                                                                                                                                                                    |                                                                                                                                |                                           |                                                                                                                                                                      |              |          | Washington County Government                                                                                                                                                     |

Main Entrance

Interior Route

Exterior Entrance Route

Service Counter / Lobby

Kitchen

Men's Toilet Room Entrance

Men's Toilet Room

Women's Toilet Room Entrance

Men's Toilet Room Sinks

Men's Toilet Room Accessible Stall

Women's Toilet Room Sink / Route

Women's Toilet Room Accessible Stall