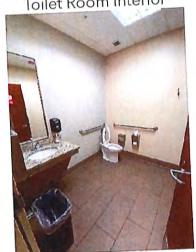

# Washington County Administrative Annex

747 Northern Avenue Hagerstown, MD 21742

| ADA Code Reference ed (82 208.2,502.6,503.6,703 the van 405.2 asured 404.2.5 s that give 703 rt.47.5 g. Installed tt.49.5 308.3, 604.7 hes from 306, 606.2, 606.3 oth sides of 604.8.1.1                                                                                                                                                                                                                                                                                                                                                                                                                                                                                                                                                                                                                                                                                                                                                                                                                                                                                                                                                                                                                                                                                                                                                                                                                                                                                                                                                                                                                                                            | Replace the fire alarm systems to have both flashing lights and audible signals. Provide accessible height and length counter. | 702 Repla<br>flashi<br>904.4, 904.5 Provi | Some of fire alarm systems do not have both flashing lights and audible signals.  Non-accessible counter installed higher than 36 inches.  Installed at 43.5 inches. | E-2          | M M3     | Toilet Room - Accessible Route Soap Dispensers and Hand Dryers Water Closets Toilet Compartment (Stalls) Fire Alarm Systems Front Lobby Main Entrance Corridor Toilet Room Signs |
|-----------------------------------------------------------------------------------------------------------------------------------------------------------------------------------------------------------------------------------------------------------------------------------------------------------------------------------------------------------------------------------------------------------------------------------------------------------------------------------------------------------------------------------------------------------------------------------------------------------------------------------------------------------------------------------------------------------------------------------------------------------------------------------------------------------------------------------------------------------------------------------------------------------------------------------------------------------------------------------------------------------------------------------------------------------------------------------------------------------------------------------------------------------------------------------------------------------------------------------------------------------------------------------------------------------------------------------------------------------------------------------------------------------------------------------------------------------------------------------------------------------------------------------------------------------------------------------------------------------------------------------------------------|--------------------------------------------------------------------------------------------------------------------------------|-------------------------------------------|----------------------------------------------------------------------------------------------------------------------------------------------------------------------|--------------|----------|----------------------------------------------------------------------------------------------------------------------------------------------------------------------------------|
| Room / Space         Priority         Key Note         Accessibility Deficiency         ADA Code Reference           Three accessible parking spaces, 4 spaces required (82 at 2)         208.2, 502.6, 503.6, 703           Accessible Route         4H         S-2, S-9         parking spaces). Existing signs not a correct height.         208.2, 502.6, 503.6, 703           Accessible Route         4H         A-7         The cross slope is steeper than 2% in the area of the van accessible parking asile. Measured 7.5%         405.2           Doom - Accessible Route         9L         A-9         There are no signs at the inaccessible toilet rooms.         404.2.5           Doom - Soap Dispenser         9L         A-16         Inches.         Towel dispenser outside accessible reach range. Installed higher than 44 inches above the floor. Installed at 47.5         308.3, 604.7           Doom - Towel Dispenser         9L         A-25         Inches.         Centerline of water closet is greater than 18 inches from the side wall. Installed at 19 inches.         308.3, 604.7           Doom - Water Closet         9L         A-25         The door is not self closing and needs pulls on both sides of the door.         506.3           Doom - Water Closet         9L         A-25         The door is not self closing and needs pulls on both sides of the door.         506.8.1.1                                                                                                                                                                                                                 |                                                                                                                                |                                           |                                                                                                                                                                      |              |          | Soap Dispensers and Hand Dryers Water Closets Toilet Compartment (Stalls)                                                                                                        |
| Room/Space         Priority         Key Note         Accessibility Deficiency         ADA Code Reference           Accessible Route         4H         5-2, 5-9         Three accessibke parking spaces; 4 spaces required (82         208.2, 502.6, 503.6, 703           Accessible Route         4H         A-7         The cross slope is steeper than 2% in the area of the van accessible Route         4D5.2           Accessible Route         7M         A-11         1/2".         The door threshold edge is higher than 1/4". Measured 7.5%         404.2.5           Accessible Route         9L         A-9         There are no signs at the inaccessible toilet rooms.         703           Soap dispenser outside accessible toilet rooms.         Soap dispenser outside accessible reach range. Installed higher than 44 inches above the floor. Installed at 47.5         308.3, 604.7           Doom - Towel Dispenser         9L         A-25         Inches.         308.3, 604.7           Doom - Water Closet         7M         A-24         Centerline of water closet is greater than 18 inches from the side wall. Installed at 19 inches.         306, 606.2, 606.3           Doom - Stalls         9L         A-25         The door is not self closing and needs pulls on both sides of the door.         604.8.1.1                                                                                                                                                                                                                                                                                                 |                                                                                                                                |                                           | Public Men's Toilet Room                                                                                                                                             |              |          | Toilet Room - Accessible Route                                                                                                                                                   |
| Room/Space     Priority     Key Note     Accessibility Deficiency     ADA Code Reference       Three accessibke parking spaces; 4 spaces required (82     4H     5-2, 5-9     Three accessibke parking spaces; 4 spaces required (82     208.2, 502.6, 503.6, 703       Accessible Route     4H     A-7     The cross slope is steeper than 2% in the area of the van accessible parking aisle. Measured 7.5%     405.2       Accessible Route     7M     A-11     1/2".     Three are no signs at the inaccessible toilet rooms.     404.2.5       Dom - Accessible Route     9L     A-9     There are no signs at the inaccessible toilet rooms.     50ap dispenser outside accessible toilet rooms.     703       Dom - Soap Dispenser     9L     A-16     Inches.     Towel dispenser outside of accessible reach range. Installed inches.     308.3, 604.7       Dom - Towel Dispenser     9L     A-25     Inches.     Towel dispenser outside of accessible reach range. Installed inches.     308.3, 604.7       Centerline of water closet is greater than 18 inches from the steep of water closet is greater than 18 inches from the steep of water closet is greater than 18 inches from the steep of water closet is greater than 18 inches from the steep of water closet is greater than 18 inches from the steep of water closet is greater than 18 inches from the steep of water closet is greater than 18 inches from the steep of water closet is greater than 18 inches from the steep of water closet is greater than 18 inches from the steep of water closet is greater than 18 inches from the steep of water closet is gre | Add self closing mechanism and side of the door.                                                                               | 6.2, 606.3                                | the side wall. Installed at 19 inches. The door is not self closing and needs pulls on both sides of the door.                                                       | A-24<br>A-25 | 7M<br>9L | Toilet Room - Water Closet Toilet Room - Stalls                                                                                                                                  |
| Room / Space     Priority     Key Note     Accessibility Deficiency     ADA Code Reference       Accessible Route     4H     S-2, S-9     Three accessibke parking spaces; 4 spaces required (82 parking spaces; 4 spaces required (82 parking signs not a correct height.     208.2, 502.6, 503.6, 703       Accessible Route     4H     A-7     The cross slope is steeper than 2% in the area of the van accessible parking aisle. Measured 7.5%     405.2       Accessible Route     7M     A-11     1/2".     The door threshold edge is higher than 1/4". Measured 404.2.5     404.2.5       Dom - Accessible Route     9L     A-9     directions to the accessible toilet rooms. Soap dispenser outside accessible toilet rooms.     703       Soap dispenser outside accessible reach range. Installed inches.     308.3, 604.7                                                                                                                                                                                                                                                                                                                                                                                                                                                                                                                                                                                                                                                                                                                                                                                                             | Relocate towel dispenser to pro                                                                                                | 3, 604.7                                  | Towel dispenser outside of accessible reach range. Installed higher than 48 inches above the floor. Installed at 49.5 inches.                                        | A-25         | 91       | Toilet Room - Towel Dispenser                                                                                                                                                    |
| Room / Space     Priority     Key Note     Accessibility Deficiency     ADA Code Reference       Three accessibke parking spaces; 4 spaces required [82]     208.2, 502.6, 503.6, 703       Accessible Route     4H     A-7     The cross slope is steeper than 2% in the area of the van accessible parking aisle. Measured 7.5%     405.2       Accessible Route     7M     A-11     The door threshold edge is higher than 1/4". Measured 1/2".     404.2.5       Doom - Accessible Route     9L     A-9     There are no signs at the inaccessible toilet rooms.     703                                                                                                                                                                                                                                                                                                                                                                                                                                                                                                                                                                                                                                                                                                                                                                                                                                                                                                                                                                                                                                                                        | Relocate soap dispenser to prop                                                                                                |                                           | Soap dispenser outside accessible reach range. Installed higher than 44 inches above the floor. Installed at 47.5 inches.                                            | A-16         | JE       | Toilet Room - Soap Dispenser                                                                                                                                                     |
| Room / Space     Priority     Key Note     Accessibility Deficiency     ADA Code Reference       Three accessibke parking spaces; 4 spaces required (82     Three accessibke parking spaces; 4 spaces required (82     208.2, 502.6, 503.6, 703       Accessible Route     4H     A-7     The cross slope is steeper than 2% in the area of the van accessible parking aisle. Measured 7.5%     495.2       Accessible Route     7M     A-11     The door threshold edge is higher than 1/4". Measured 404.2.5                                                                                                                                                                                                                                                                                                                                                                                                                                                                                                                                                                                                                                                                                                                                                                                                                                                                                                                                                                                                                                                                                                                                      | Add signs at the door of the inac oilet rooms.                                                                                 |                                           | There are no signs at the inaccessible toilet rooms that give directions to the accessible toilet rooms.                                                             | A-9          | 91       | Toilet Room - Accessible Route                                                                                                                                                   |
| Room / Space Priority Key Note Accessibility Deficiency ADA Code Reference Three accessibke parking spaces; 4 spaces required (82 4H S-2, S-9 parking spaces). Existing signs not a correct height. 208.2, 502.6, 503.6, 703  Accessible Route 4H A-7 accessible parking aisle. Measured 7.5%                                                                                                                                                                                                                                                                                                                                                                                                                                                                                                                                                                                                                                                                                                                                                                                                                                                                                                                                                                                                                                                                                                                                                                                                                                                                                                                                                       | Replace the door threshold.                                                                                                    |                                           | The door threshold edge is higher than $1/4^{\circ}$ . Measured $1/2^{\circ}$ .                                                                                      | A-11         | 7M       | Interior Accessible Route                                                                                                                                                        |
| Room / Space Priority Key Note Accessibility Deficiency ADA Code Reference Provide one a  Three accessibke parking spaces; 4 spaces required (82 Provide one a  4H S-2, S-9 parking spaces). Existing signs not a correct height. 208.2, 502.6, 503.6, 703 Existing signs the ground.                                                                                                                                                                                                                                                                                                                                                                                                                                                                                                                                                                                                                                                                                                                                                                                                                                                                                                                                                                                                                                                                                                                                                                                                                                                                                                                                                               | Repave the accessible route at the accessible aisle.                                                                           |                                           | The cross slope is steeper than 2% in the area of the van accessible parking aisle. Measured 7.5%                                                                    | A-7          | 4Н       | Exterior Accessible Route                                                                                                                                                        |
| Priority Key Note Accessibility Deficiency ADA Code Reference                                                                                                                                                                                                                                                                                                                                                                                                                                                                                                                                                                                                                                                                                                                                                                                                                                                                                                                                                                                                                                                                                                                                                                                                                                                                                                                                                                                                                                                                                                                                                                                       | Provide one additional accessible s<br>existing signs need to be placed at<br>the ground.                                      |                                           | Three accessibke parking spaces; 4 spaces required (82 parking spaces). Existing signs not a correct height.                                                         |              | 4Н       | Parking                                                                                                                                                                          |
|                                                                                                                                                                                                                                                                                                                                                                                                                                                                                                                                                                                                                                                                                                                                                                                                                                                                                                                                                                                                                                                                                                                                                                                                                                                                                                                                                                                                                                                                                                                                                                                                                                                     | Recommendation                                                                                                                 | ADA Code Reference                        | Accessibility Deficiency                                                                                                                                             | Key Note     | Priority | Room / Space                                                                                                                                                                     |
|                                                                                                                                                                                                                                                                                                                                                                                                                                                                                                                                                                                                                                                                                                                                                                                                                                                                                                                                                                                                                                                                                                                                                                                                                                                                                                                                                                                                                                                                                                                                                                                                                                                     |                                                                                                                                |                                           |                                                                                                                                                                      |              | 0        |                                                                                                                                                                                  |
|                                                                                                                                                                                                                                                                                                                                                                                                                                                                                                                                                                                                                                                                                                                                                                                                                                                                                                                                                                                                                                                                                                                                                                                                                                                                                                                                                                                                                                                                                                                                                                                                                                                     |                                                                                                                                |                                           |                                                                                                                                                                      |              |          | Buildings / Facilities                                                                                                                                                           |
| Buildings / Facilities                                                                                                                                                                                                                                                                                                                                                                                                                                                                                                                                                                                                                                                                                                                                                                                                                                                                                                                                                                                                                                                                                                                                                                                                                                                                                                                                                                                                                                                                                                                                                                                                                              |                                                                                                                                |                                           |                                                                                                                                                                      |              |          | Accessibility Assessment                                                                                                                                                         |
| Accessibility Assessment  Buildings / Facilities                                                                                                                                                                                                                                                                                                                                                                                                                                                                                                                                                                                                                                                                                                                                                                                                                                                                                                                                                                                                                                                                                                                                                                                                                                                                                                                                                                                                                                                                                                                                                                                                    |                                                                                                                                |                                           |                                                                                                                                                                      |              |          | Washington County Government                                                                                                                                                     |