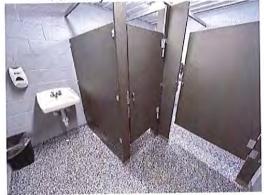

All buildings and parks/outdoor facilities with public access were evaluated for compliance with the 2010 ADA Standards for Accessible Design - US Department of Justice which are part of the Maryland Accessibility Code Guidelines for Buildings and Facilities, COMAR 09.12.53. Evaluations were conducted systematically using ADA standards, checklists, questionnaires, and guidance documents. See Appendix E for the guidance documents. Paths of travel, doorways, seating, meeting rooms, kitchens, service counters, lobbies, toilet rooms, and signage were all included for evaluation within buildings. Evaluations of outdoor spaces associated with building structures included parking, accessible routes from parking areas or nearby public rights of way, and primary access routes within the individual properties.

#### FIGURE 1: Accessible Features Reviewed

- Approach and Entrance
  - o Parking
  - o Access Route
  - o Curb Ramps
  - o Ramps
  - o Entrances
- Access to Goods and Services
  - o Interior Accessible Routes
  - o Ramps
  - o Elevators
  - o Lifts
  - o Signs
  - o Interior Doors
  - o Rooms and Spaces
  - o Controls
  - o Seating
  - Service Counters
- Restrooms
  - o Accessible Routes
  - o Signage
  - o Entrances
  - o Spaces
  - o Sinks
  - o Towel, Tissue, Soap Dispensers
  - Toilet Stalls
- Other Access Features
  - o Drinking Fountains
  - o Team Sports
  - o Play Areas
  - o Changing Rooms
  - o Swimming Pools
  - o Fishing and Boating Access
  - o Other Miscellaneous Features

Men's Toilet Room Sinks

Men's Toilet Room Accessible Stall

Women's Toilet Room Sink / Route

Women's Toilet Room Accessible Stall