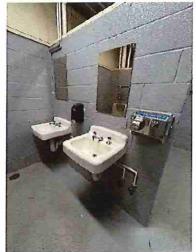

# Washington County Administrative Annex

747 Northern Avenue Hagerstown, MD 21742

| ADA Code Reference ed (82 208.2,502.6,503.6,703 the van 405.2 asured 404.2.5 s that give 703 rt.47.5 g. Installed tt.49.5 308.3, 604.7 hes from 306, 606.2, 606.3 oth sides of 604.8.1.1                                                                                                                                                                                                                                                                                                                                                                                                                                                                                                                                                                                                                                                                                                                                                                                                                                                                                                                                                                                                                                                                                                                                                                                                                                                                                                                                                                                                                                                            | Replace the fire alarm systems to have both flashing lights and audible signals. Provide accessible height and length counter. | 702 Repla<br>flashi<br>904.4, 904.5 Provi | Some of fire alarm systems do not have both flashing lights and audible signals.  Non-accessible counter installed higher than 36 inches.  Installed at 43.5 inches. | E-2          | M M3     | Toilet Room - Accessible Route Soap Dispensers and Hand Dryers Water Closets Toilet Compartment (Stalls) Fire Alarm Systems Front Lobby Main Entrance Corridor Toilet Room Signs |
|-----------------------------------------------------------------------------------------------------------------------------------------------------------------------------------------------------------------------------------------------------------------------------------------------------------------------------------------------------------------------------------------------------------------------------------------------------------------------------------------------------------------------------------------------------------------------------------------------------------------------------------------------------------------------------------------------------------------------------------------------------------------------------------------------------------------------------------------------------------------------------------------------------------------------------------------------------------------------------------------------------------------------------------------------------------------------------------------------------------------------------------------------------------------------------------------------------------------------------------------------------------------------------------------------------------------------------------------------------------------------------------------------------------------------------------------------------------------------------------------------------------------------------------------------------------------------------------------------------------------------------------------------------|--------------------------------------------------------------------------------------------------------------------------------|-------------------------------------------|----------------------------------------------------------------------------------------------------------------------------------------------------------------------|--------------|----------|----------------------------------------------------------------------------------------------------------------------------------------------------------------------------------|
| Room / Space         Priority         Key Note         Accessibility Deficiency         ADA Code Reference           Three accessible parking spaces, 4 spaces required (82 at 2)         208.2, 502.6, 503.6, 703           Accessible Route         4H         S-2, S-9         parking spaces). Existing signs not a correct height.         208.2, 502.6, 503.6, 703           Accessible Route         4H         A-7         The cross slope is steeper than 2% in the area of the van accessible parking asile. Measured 7.5%         405.2           Doom - Accessible Route         9L         A-9         There are no signs at the inaccessible toilet rooms.         404.2.5           Doom - Soap Dispenser         9L         A-16         Inches.         Towel dispenser outside accessible reach range. Installed higher than 44 inches above the floor. Installed at 47.5         308.3, 604.7           Doom - Towel Dispenser         9L         A-25         Inches.         Centerline of water closet is greater than 18 inches from the side wall. Installed at 19 inches.         308.3, 604.7           Doom - Water Closet         9L         A-25         The door is not self closing and needs pulls on both sides of the door.         506.3           Doom - Water Closet         9L         A-25         The door is not self closing and needs pulls on both sides of the door.         506.8.1.1                                                                                                                                                                                                                 |                                                                                                                                |                                           |                                                                                                                                                                      |              |          | Soap Dispensers and Hand Dryers Water Closets Toilet Compartment (Stalls)                                                                                                        |
| Room/Space         Priority         Key Note         Accessibility Deficiency         ADA Code Reference           Accessible Route         4H         5-2, 5-9         Three accessibke parking spaces; 4 spaces required (82         208.2, 502.6, 503.6, 703           Accessible Route         4H         A-7         The cross slope is steeper than 2% in the area of the van accessible Route         4D5.2           Accessible Route         7M         A-11         1/2".         The door threshold edge is higher than 1/4". Measured 7.5%         404.2.5           Accessible Route         9L         A-9         There are no signs at the inaccessible toilet rooms.         703           Soap dispenser outside accessible toilet rooms.         Soap dispenser outside accessible reach range. Installed higher than 44 inches above the floor. Installed at 47.5         308.3, 604.7           Doom - Towel Dispenser         9L         A-25         Inches.         308.3, 604.7           Doom - Water Closet         7M         A-24         Centerline of water closet is greater than 18 inches from the side wall. Installed at 19 inches.         306, 606.2, 606.3           Doom - Stalls         9L         A-25         The door is not self closing and needs pulls on both sides of the door.         604.8.1.1                                                                                                                                                                                                                                                                                                 |                                                                                                                                |                                           | Public Men's Toilet Room                                                                                                                                             |              |          | Toilet Room - Accessible Route                                                                                                                                                   |
| Room/Space     Priority     Key Note     Accessibility Deficiency     ADA Code Reference       Three accessibke parking spaces; 4 spaces required (82     4H     5-2, 5-9     Three accessibke parking spaces; 4 spaces required (82     208.2, 502.6, 503.6, 703       Accessible Route     4H     A-7     The cross slope is steeper than 2% in the area of the van accessible parking aisle. Measured 7.5%     405.2       Accessible Route     7M     A-11     1/2".     Three are no signs at the inaccessible toilet rooms.     404.2.5       Dom - Accessible Route     9L     A-9     There are no signs at the inaccessible toilet rooms.     50ap dispenser outside accessible toilet rooms.     703       Dom - Soap Dispenser     9L     A-16     Inches.     Towel dispenser outside of accessible reach range. Installed inches.     308.3, 604.7       Dom - Towel Dispenser     9L     A-25     Inches.     Towel dispenser outside of accessible reach range. Installed inches.     308.3, 604.7       Centerline of water closet is greater than 18 inches from the steep of water closet is greater than 18 inches from the steep of water closet is greater than 18 inches from the steep of water closet is greater than 18 inches from the steep of water closet is greater than 18 inches from the steep of water closet is greater than 18 inches from the steep of water closet is greater than 18 inches from the steep of water closet is greater than 18 inches from the steep of water closet is greater than 18 inches from the steep of water closet is greater than 18 inches from the steep of water closet is gre | Add self closing mechanism and side of the door.                                                                               | 6.2, 606.3                                | the side wall. Installed at 19 inches. The door is not self closing and needs pulls on both sides of the door.                                                       | A-24<br>A-25 | 7M<br>9L | Toilet Room - Water Closet Toilet Room - Stalls                                                                                                                                  |
| Room / Space     Priority     Key Note     Accessibility Deficiency     ADA Code Reference       Accessible Route     4H     S-2, S-9     Three accessibke parking spaces; 4 spaces required (82 parking spaces; 4 spaces required (82 parking signs not a correct height.     208.2, 502.6, 503.6, 703       Accessible Route     4H     A-7     The cross slope is steeper than 2% in the area of the van accessible parking aisle. Measured 7.5%     405.2       Accessible Route     7M     A-11     1/2".     The door threshold edge is higher than 1/4". Measured 404.2.5     404.2.5       Dom - Accessible Route     9L     A-9     directions to the accessible toilet rooms. Soap dispenser outside accessible toilet rooms.     703       Soap dispenser outside accessible reach range. Installed inches.     308.3, 604.7                                                                                                                                                                                                                                                                                                                                                                                                                                                                                                                                                                                                                                                                                                                                                                                                             | Relocate towel dispenser to pro                                                                                                | 3, 604.7                                  | Towel dispenser outside of accessible reach range. Installed higher than 48 inches above the floor. Installed at 49.5 inches.                                        | A-25         | 91       | Toilet Room - Towel Dispenser                                                                                                                                                    |
| Room / Space     Priority     Key Note     Accessibility Deficiency     ADA Code Reference       Three accessibke parking spaces; 4 spaces required [82]     208.2, 502.6, 503.6, 703       Accessible Route     4H     A-7     The cross slope is steeper than 2% in the area of the van accessible parking aisle. Measured 7.5%     405.2       Accessible Route     7M     A-11     The door threshold edge is higher than 1/4". Measured 1/2".     404.2.5       Doom - Accessible Route     9L     A-9     There are no signs at the inaccessible toilet rooms.     703                                                                                                                                                                                                                                                                                                                                                                                                                                                                                                                                                                                                                                                                                                                                                                                                                                                                                                                                                                                                                                                                        | Relocate soap dispenser to prop                                                                                                |                                           | Soap dispenser outside accessible reach range. Installed higher than 44 inches above the floor. Installed at 47.5 inches.                                            | A-16         | JE       | Toilet Room - Soap Dispenser                                                                                                                                                     |
| Room / Space     Priority     Key Note     Accessibility Deficiency     ADA Code Reference       Three accessibke parking spaces; 4 spaces required (82     Three accessibke parking spaces; 4 spaces required (82     208.2, 502.6, 503.6, 703       Accessible Route     4H     A-7     The cross slope is steeper than 2% in the area of the van accessible parking aisle. Measured 7.5%     495.2       Accessible Route     7M     A-11     The door threshold edge is higher than 1/4". Measured 404.2.5                                                                                                                                                                                                                                                                                                                                                                                                                                                                                                                                                                                                                                                                                                                                                                                                                                                                                                                                                                                                                                                                                                                                      | Add signs at the door of the inac oilet rooms.                                                                                 |                                           | There are no signs at the inaccessible toilet rooms that give directions to the accessible toilet rooms.                                                             | A-9          | 91       | Toilet Room - Accessible Route                                                                                                                                                   |
| Room / Space Priority Key Note Accessibility Deficiency ADA Code Reference Three accessibke parking spaces; 4 spaces required (82 4H S-2, S-9 parking spaces). Existing signs not a correct height. 208.2, 502.6, 503.6, 703  Accessible Route 4H A-7 accessible parking aisle. Measured 7.5%                                                                                                                                                                                                                                                                                                                                                                                                                                                                                                                                                                                                                                                                                                                                                                                                                                                                                                                                                                                                                                                                                                                                                                                                                                                                                                                                                       | Replace the door threshold.                                                                                                    |                                           | The door threshold edge is higher than $1/4^{\circ}$ . Measured $1/2^{\circ}$ .                                                                                      | A-11         | 7M       | Interior Accessible Route                                                                                                                                                        |
| Room / Space Priority Key Note Accessibility Deficiency ADA Code Reference Provide one a  Three accessibke parking spaces; 4 spaces required (82 Provide one a  4H S-2, S-9 parking spaces). Existing signs not a correct height. 208.2, 502.6, 503.6, 703 Existing signs the ground.                                                                                                                                                                                                                                                                                                                                                                                                                                                                                                                                                                                                                                                                                                                                                                                                                                                                                                                                                                                                                                                                                                                                                                                                                                                                                                                                                               | Repave the accessible route at the accessible aisle.                                                                           |                                           | The cross slope is steeper than 2% in the area of the van accessible parking aisle. Measured 7.5%                                                                    | A-7          | 4Н       | Exterior Accessible Route                                                                                                                                                        |
| Priority Key Note Accessibility Deficiency ADA Code Reference                                                                                                                                                                                                                                                                                                                                                                                                                                                                                                                                                                                                                                                                                                                                                                                                                                                                                                                                                                                                                                                                                                                                                                                                                                                                                                                                                                                                                                                                                                                                                                                       | Provide one additional accessible s<br>existing signs need to be placed at<br>the ground.                                      |                                           | Three accessibke parking spaces; 4 spaces required (82 parking spaces). Existing signs not a correct height.                                                         |              | 4Н       | Parking                                                                                                                                                                          |
|                                                                                                                                                                                                                                                                                                                                                                                                                                                                                                                                                                                                                                                                                                                                                                                                                                                                                                                                                                                                                                                                                                                                                                                                                                                                                                                                                                                                                                                                                                                                                                                                                                                     | Recommendation                                                                                                                 | ADA Code Reference                        | Accessibility Deficiency                                                                                                                                             | Key Note     | Priority | Room / Space                                                                                                                                                                     |
|                                                                                                                                                                                                                                                                                                                                                                                                                                                                                                                                                                                                                                                                                                                                                                                                                                                                                                                                                                                                                                                                                                                                                                                                                                                                                                                                                                                                                                                                                                                                                                                                                                                     |                                                                                                                                |                                           |                                                                                                                                                                      |              | 0        |                                                                                                                                                                                  |
|                                                                                                                                                                                                                                                                                                                                                                                                                                                                                                                                                                                                                                                                                                                                                                                                                                                                                                                                                                                                                                                                                                                                                                                                                                                                                                                                                                                                                                                                                                                                                                                                                                                     |                                                                                                                                |                                           |                                                                                                                                                                      |              |          | Buildings / Facilities                                                                                                                                                           |
| Buildings / Facilities                                                                                                                                                                                                                                                                                                                                                                                                                                                                                                                                                                                                                                                                                                                                                                                                                                                                                                                                                                                                                                                                                                                                                                                                                                                                                                                                                                                                                                                                                                                                                                                                                              |                                                                                                                                |                                           |                                                                                                                                                                      |              |          | Accessibility Assessment                                                                                                                                                         |
| Accessibility Assessment  Buildings / Facilities                                                                                                                                                                                                                                                                                                                                                                                                                                                                                                                                                                                                                                                                                                                                                                                                                                                                                                                                                                                                                                                                                                                                                                                                                                                                                                                                                                                                                                                                                                                                                                                                    |                                                                                                                                |                                           |                                                                                                                                                                      |              |          | Washington County Government                                                                                                                                                     |

Men's Toilet Room Sinks

Men's Toilet Room Accessible Stall

Women's Toilet Room Sink / Route

Women's Toilet Room Accessible Stall