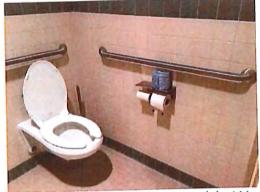

# Washington County Administrative Annex

747 Northern Avenue Hagerstown, MD 21742

| ADA Code Reference ed (82 208.2,502.6,503.6,703 the van 405.2 asured 404.2.5 s that give 703 rt.47.5 g. Installed tt.49.5 308.3, 604.7 hes from 306, 606.2, 606.3 oth sides of 604.8.1.1                                                                                                                                                                                                                                                                                                                                                                                                                                                                                                                                                                                                                                                                                                                                                                                                                                                                                                                                                                                                                                                                                                                                                                                                                                                                                                                                                                                                                                                            | Replace the fire alarm systems to have both flashing lights and audible signals. Provide accessible height and length counter. | 702 Repla<br>flashi<br>904.4, 904.5 Provi | Some of fire alarm systems do not have both flashing lights and audible signals.  Non-accessible counter installed higher than 36 inches.  Installed at 43.5 inches. | E-2          | M M3     | Toilet Room - Accessible Route Soap Dispensers and Hand Dryers Water Closets Toilet Compartment (Stalls) Fire Alarm Systems Front Lobby Main Entrance Corridor Toilet Room Signs |
|-----------------------------------------------------------------------------------------------------------------------------------------------------------------------------------------------------------------------------------------------------------------------------------------------------------------------------------------------------------------------------------------------------------------------------------------------------------------------------------------------------------------------------------------------------------------------------------------------------------------------------------------------------------------------------------------------------------------------------------------------------------------------------------------------------------------------------------------------------------------------------------------------------------------------------------------------------------------------------------------------------------------------------------------------------------------------------------------------------------------------------------------------------------------------------------------------------------------------------------------------------------------------------------------------------------------------------------------------------------------------------------------------------------------------------------------------------------------------------------------------------------------------------------------------------------------------------------------------------------------------------------------------------|--------------------------------------------------------------------------------------------------------------------------------|-------------------------------------------|----------------------------------------------------------------------------------------------------------------------------------------------------------------------|--------------|----------|----------------------------------------------------------------------------------------------------------------------------------------------------------------------------------|
| Room / Space         Priority         Key Note         Accessibility Deficiency         ADA Code Reference           Three accessible parking spaces, 4 spaces required (82 at 2)         208.2, 502.6, 503.6, 703           Accessible Route         4H         S-2, S-9         parking spaces). Existing signs not a correct height.         208.2, 502.6, 503.6, 703           Accessible Route         4H         A-7         The cross slope is steeper than 2% in the area of the van accessible parking asile. Measured 7.5%         405.2           Doom - Accessible Route         9L         A-9         There are no signs at the inaccessible toilet rooms.         404.2.5           Doom - Soap Dispenser         9L         A-16         Inches.         Towel dispenser outside accessible reach range. Installed higher than 44 inches above the floor. Installed at 47.5         308.3, 604.7           Doom - Towel Dispenser         9L         A-25         Inches.         Centerline of water closet is greater than 18 inches from the side wall. Installed at 19 inches.         308.3, 604.7           Doom - Water Closet         9L         A-25         The door is not self closing and needs pulls on both sides of the door.         506.3           Doom - Water Closet         9L         A-25         The door is not self closing and needs pulls on both sides of the door.         506.8.1.1                                                                                                                                                                                                                 |                                                                                                                                |                                           |                                                                                                                                                                      |              |          | Soap Dispensers and Hand Dryers Water Closets Toilet Compartment (Stalls)                                                                                                        |
| Room/Space         Priority         Key Note         Accessibility Deficiency         ADA Code Reference           Accessible Route         4H         5-2, 5-9         Three accessibke parking spaces; 4 spaces required (82         208.2, 502.6, 503.6, 703           Accessible Route         4H         A-7         The cross slope is steeper than 2% in the area of the van accessible Route         4D5.2           Accessible Route         7M         A-11         1/2".         The door threshold edge is higher than 1/4". Measured 7.5%         404.2.5           Accessible Route         9L         A-9         There are no signs at the inaccessible toilet rooms.         703           Soap dispenser outside accessible toilet rooms.         Soap dispenser outside accessible reach range. Installed higher than 44 inches above the floor. Installed at 47.5         308.3, 604.7           Doom - Towel Dispenser         9L         A-25         Inches.         308.3, 604.7           Doom - Water Closet         7M         A-24         Centerline of water closet is greater than 18 inches from the side wall. Installed at 19 inches.         306, 606.2, 606.3           Doom - Stalls         9L         A-25         The door is not self closing and needs pulls on both sides of the door.         604.8.1.1                                                                                                                                                                                                                                                                                                 |                                                                                                                                |                                           | Public Men's Toilet Room                                                                                                                                             |              |          | Toilet Room - Accessible Route                                                                                                                                                   |
| Room/Space     Priority     Key Note     Accessibility Deficiency     ADA Code Reference       Three accessibke parking spaces; 4 spaces required (82     4H     5-2, 5-9     Three accessibke parking spaces; 4 spaces required (82     208.2, 502.6, 503.6, 703       Accessible Route     4H     A-7     The cross slope is steeper than 2% in the area of the van accessible parking aisle. Measured 7.5%     405.2       Accessible Route     7M     A-11     1/2".     Three are no signs at the inaccessible toilet rooms.     404.2.5       Dom - Accessible Route     9L     A-9     There are no signs at the inaccessible toilet rooms.     50ap dispenser outside accessible toilet rooms.     703       Dom - Soap Dispenser     9L     A-16     Inches.     Towel dispenser outside of accessible reach range. Installed inches.     308.3, 604.7       Dom - Towel Dispenser     9L     A-25     Inches.     Towel dispenser outside of accessible reach range. Installed inches.     308.3, 604.7       Centerline of water closet is greater than 18 inches from the steep of water closet is greater than 18 inches from the steep of water closet is greater than 18 inches from the steep of water closet is greater than 18 inches from the steep of water closet is greater than 18 inches from the steep of water closet is greater than 18 inches from the steep of water closet is greater than 18 inches from the steep of water closet is greater than 18 inches from the steep of water closet is greater than 18 inches from the steep of water closet is greater than 18 inches from the steep of water closet is gre | Add self closing mechanism and side of the door.                                                                               | 6.2, 606.3                                | the side wall. Installed at 19 inches. The door is not self closing and needs pulls on both sides of the door.                                                       | A-24<br>A-25 | 7M<br>9L | Toilet Room - Water Closet Toilet Room - Stalls                                                                                                                                  |
| Room / Space     Priority     Key Note     Accessibility Deficiency     ADA Code Reference       Accessible Route     4H     S-2, S-9     Three accessibke parking spaces; 4 spaces required (82 parking spaces; 4 spaces required (82 parking signs not a correct height.     208.2, 502.6, 503.6, 703       Accessible Route     4H     A-7     The cross slope is steeper than 2% in the area of the van accessible parking aisle. Measured 7.5%     405.2       Accessible Route     7M     A-11     1/2".     The door threshold edge is higher than 1/4". Measured 404.2.5     404.2.5       Dom - Accessible Route     9L     A-9     directions to the accessible toilet rooms. Soap dispenser outside accessible toilet rooms.     703       Soap dispenser outside accessible reach range. Installed inches.     308.3, 604.7                                                                                                                                                                                                                                                                                                                                                                                                                                                                                                                                                                                                                                                                                                                                                                                                             | Relocate towel dispenser to pro                                                                                                | 3, 604.7                                  | Towel dispenser outside of accessible reach range. Installed higher than 48 inches above the floor. Installed at 49.5 inches.                                        | A-25         | 91       | Toilet Room - Towel Dispenser                                                                                                                                                    |
| Room / Space     Priority     Key Note     Accessibility Deficiency     ADA Code Reference       Three accessibke parking spaces; 4 spaces required [82]     208.2, 502.6, 503.6, 703       Accessible Route     4H     A-7     The cross slope is steeper than 2% in the area of the van accessible parking aisle. Measured 7.5%     405.2       Accessible Route     7M     A-11     The door threshold edge is higher than 1/4". Measured 1/2".     404.2.5       Doom - Accessible Route     9L     A-9     There are no signs at the inaccessible toilet rooms.     703                                                                                                                                                                                                                                                                                                                                                                                                                                                                                                                                                                                                                                                                                                                                                                                                                                                                                                                                                                                                                                                                        | Relocate soap dispenser to prop                                                                                                |                                           | Soap dispenser outside accessible reach range. Installed higher than 44 inches above the floor. Installed at 47.5 inches.                                            | A-16         | JE       | Toilet Room - Soap Dispenser                                                                                                                                                     |
| Room / Space     Priority     Key Note     Accessibility Deficiency     ADA Code Reference       Three accessibke parking spaces; 4 spaces required (82     Three accessibke parking spaces; 4 spaces required (82     208.2, 502.6, 503.6, 703       Accessible Route     4H     A-7     The cross slope is steeper than 2% in the area of the van accessible parking aisle. Measured 7.5%     495.2       Accessible Route     7M     A-11     The door threshold edge is higher than 1/4". Measured 404.2.5                                                                                                                                                                                                                                                                                                                                                                                                                                                                                                                                                                                                                                                                                                                                                                                                                                                                                                                                                                                                                                                                                                                                      | Add signs at the door of the inac oilet rooms.                                                                                 |                                           | There are no signs at the inaccessible toilet rooms that give directions to the accessible toilet rooms.                                                             | A-9          | 91       | Toilet Room - Accessible Route                                                                                                                                                   |
| Room / Space Priority Key Note Accessibility Deficiency ADA Code Reference Three accessibke parking spaces; 4 spaces required (82 4H S-2, S-9 parking spaces). Existing signs not a correct height. 208.2, 502.6, 503.6, 703  Accessible Route 4H A-7 accessible parking aisle. Measured 7.5%                                                                                                                                                                                                                                                                                                                                                                                                                                                                                                                                                                                                                                                                                                                                                                                                                                                                                                                                                                                                                                                                                                                                                                                                                                                                                                                                                       | Replace the door threshold.                                                                                                    |                                           | The door threshold edge is higher than $1/4^{\circ}$ . Measured $1/2^{\circ}$ .                                                                                      | A-11         | 7M       | Interior Accessible Route                                                                                                                                                        |
| Room / Space Priority Key Note Accessibility Deficiency ADA Code Reference Provide one a  Three accessibke parking spaces; 4 spaces required (82 Provide one a  4H S-2, S-9 parking spaces). Existing signs not a correct height. 208.2, 502.6, 503.6, 703 Existing signs the ground.                                                                                                                                                                                                                                                                                                                                                                                                                                                                                                                                                                                                                                                                                                                                                                                                                                                                                                                                                                                                                                                                                                                                                                                                                                                                                                                                                               | Repave the accessible route at the accessible aisle.                                                                           |                                           | The cross slope is steeper than 2% in the area of the van accessible parking aisle. Measured 7.5%                                                                    | A-7          | 4Н       | Exterior Accessible Route                                                                                                                                                        |
| Priority Key Note Accessibility Deficiency ADA Code Reference                                                                                                                                                                                                                                                                                                                                                                                                                                                                                                                                                                                                                                                                                                                                                                                                                                                                                                                                                                                                                                                                                                                                                                                                                                                                                                                                                                                                                                                                                                                                                                                       | Provide one additional accessible s<br>existing signs need to be placed at<br>the ground.                                      |                                           | Three accessibke parking spaces; 4 spaces required (82 parking spaces). Existing signs not a correct height.                                                         |              | 4Н       | Parking                                                                                                                                                                          |
|                                                                                                                                                                                                                                                                                                                                                                                                                                                                                                                                                                                                                                                                                                                                                                                                                                                                                                                                                                                                                                                                                                                                                                                                                                                                                                                                                                                                                                                                                                                                                                                                                                                     | Recommendation                                                                                                                 | ADA Code Reference                        | Accessibility Deficiency                                                                                                                                             | Key Note     | Priority | Room / Space                                                                                                                                                                     |
|                                                                                                                                                                                                                                                                                                                                                                                                                                                                                                                                                                                                                                                                                                                                                                                                                                                                                                                                                                                                                                                                                                                                                                                                                                                                                                                                                                                                                                                                                                                                                                                                                                                     |                                                                                                                                |                                           |                                                                                                                                                                      |              | 0        |                                                                                                                                                                                  |
|                                                                                                                                                                                                                                                                                                                                                                                                                                                                                                                                                                                                                                                                                                                                                                                                                                                                                                                                                                                                                                                                                                                                                                                                                                                                                                                                                                                                                                                                                                                                                                                                                                                     |                                                                                                                                |                                           |                                                                                                                                                                      |              |          | Buildings / Facilities                                                                                                                                                           |
| Buildings / Facilities                                                                                                                                                                                                                                                                                                                                                                                                                                                                                                                                                                                                                                                                                                                                                                                                                                                                                                                                                                                                                                                                                                                                                                                                                                                                                                                                                                                                                                                                                                                                                                                                                              |                                                                                                                                |                                           |                                                                                                                                                                      |              |          | Accessibility Assessment                                                                                                                                                         |
| Accessibility Assessment  Buildings / Facilities                                                                                                                                                                                                                                                                                                                                                                                                                                                                                                                                                                                                                                                                                                                                                                                                                                                                                                                                                                                                                                                                                                                                                                                                                                                                                                                                                                                                                                                                                                                                                                                                    |                                                                                                                                |                                           |                                                                                                                                                                      |              |          | Washington County Government                                                                                                                                                     |