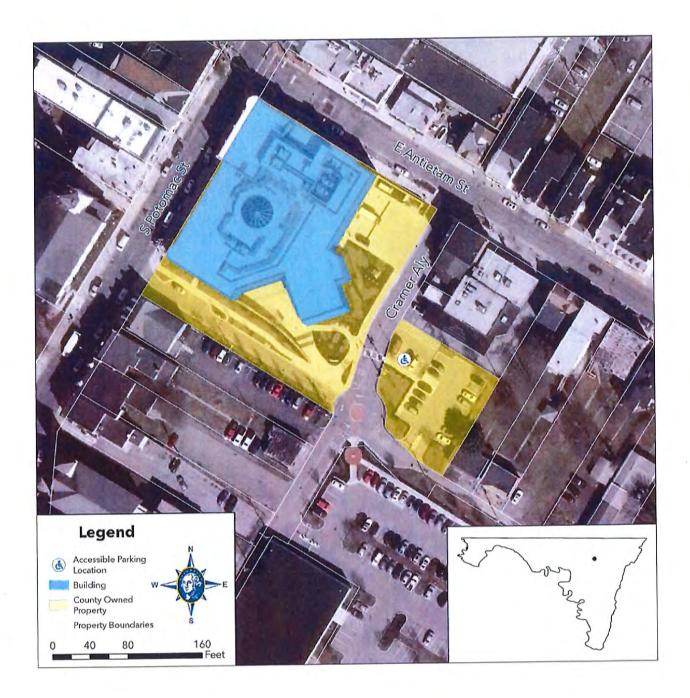

A map showing the location of all buildings, parks, and facilities may be found in Appendix C.