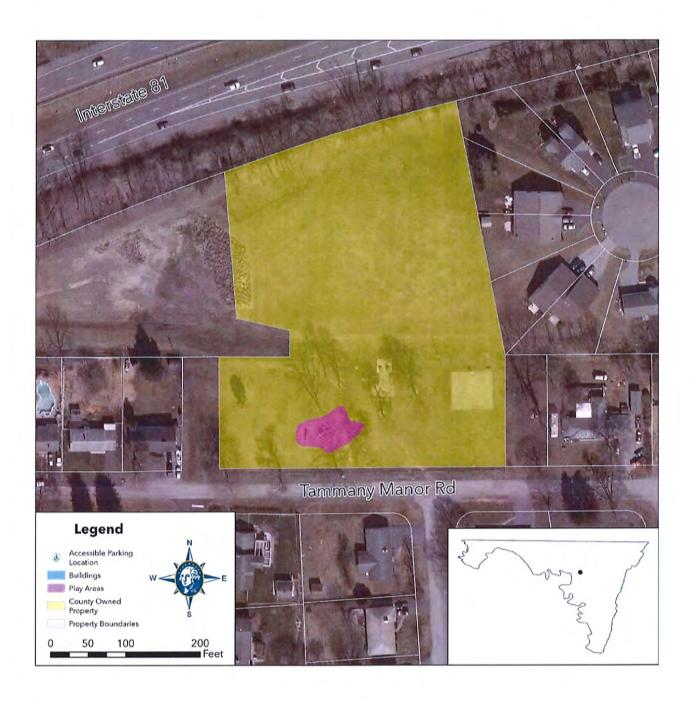

| Location Name                         | Property Address                       |
|---------------------------------------|----------------------------------------|
| Agricultural Center Park              | 7313 Sharpsburg Pike, Boonsboro        |
| Camp Harding Park                     | 13029 Pectonville Road, Big Pool       |
| Chestnut Grove Park                   | 3106 Chestnut Grove Road, Keedysville  |
| Clear Spring Park                     | 12424 Big Spring Road, Clear Spring    |
| Devils Backbone Park                  | 18934 Lappans Road, Boonsboro          |
| Doubs Woods Park                      | 1307 Maryland Avenue, Hagerstown       |
| Kemps Mill Park                       | 11114 Kemps Mill Road, Williamsport    |
| Martin "Marty" L. Snook Memorial Park | 17901 Halfway Boulevard, Hagerstown    |
| Mt. Briar Wetland Preserve            | 19822 Millbrook Road, Keedysville      |
| Pen Mar Park                          | 14600 Pen Mar Road, Highfield-Cascade  |
| Pinesburg Softball Complex            | 15323 Clear Spring Road, Williamsport  |
| Piper Lane Neighborhood Park          | 17556 York Road, Hagerstown            |
| Pleasant Valley Park                  | 3199 Gapland Road, Rohrersville        |
| Rose's Mill Park                      | 10010 Garis Shop Road, Hagerstown      |
| Tammany Park                          | 16700 Tammany Manor Road, Williamsport |
| Washington County Regional Park       | 20025 Mount Aetna Road, Hagerstown     |
| Wilson Bridge Picnic Area             | 15032 National Pike, Hagerstown        |
| Woodland Way Neighborhood Park        | 108 Belview Avenue, Hagerstown         |

A map showing the location of all buildings, parks, and facilities may be found in Appendix C.