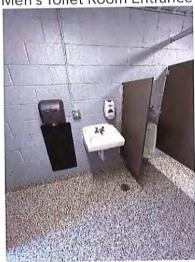

# Washington County Administrative Annex

747 Northern Avenue Hagerstown, MD 21742

| ADA Code Reference ed (82 208.2,502.6,503.6,703 the van 405.2 asured 404.2.5 s that give 703 rt.47.5 g. Installed tt.49.5 308.3, 604.7 hes from 306, 606.2, 606.3 oth sides of 604.8.1.1                                                                                                                                                                                                                                                                                                                                                                                                                                                                                                                                                                                                                                                                                                                                                                                                                                                                                                                                                                                                                                                                                                                                                                                                                                                                                                                                                                                                                                                            | Replace the fire alarm systems to have both flashing lights and audible signals. Provide accessible height and length counter. | 702 Repla<br>flashi<br>904.4, 904.5 Provi | Some of fire alarm systems do not have both flashing lights and audible signals.  Non-accessible counter installed higher than 36 inches.  Installed at 43.5 inches. | E-2          | M M3     | Toilet Room - Accessible Route Soap Dispensers and Hand Dryers Water Closets Toilet Compartment (Stalls) Fire Alarm Systems Front Lobby Main Entrance Corridor Toilet Room Signs |
|-----------------------------------------------------------------------------------------------------------------------------------------------------------------------------------------------------------------------------------------------------------------------------------------------------------------------------------------------------------------------------------------------------------------------------------------------------------------------------------------------------------------------------------------------------------------------------------------------------------------------------------------------------------------------------------------------------------------------------------------------------------------------------------------------------------------------------------------------------------------------------------------------------------------------------------------------------------------------------------------------------------------------------------------------------------------------------------------------------------------------------------------------------------------------------------------------------------------------------------------------------------------------------------------------------------------------------------------------------------------------------------------------------------------------------------------------------------------------------------------------------------------------------------------------------------------------------------------------------------------------------------------------------|--------------------------------------------------------------------------------------------------------------------------------|-------------------------------------------|----------------------------------------------------------------------------------------------------------------------------------------------------------------------|--------------|----------|----------------------------------------------------------------------------------------------------------------------------------------------------------------------------------|
| Room / Space         Priority         Key Note         Accessibility Deficiency         ADA Code Reference           Three accessible parking spaces, 4 spaces required (82 at 2)         208.2, 502.6, 503.6, 703           Accessible Route         4H         S-2, S-9         parking spaces). Existing signs not a correct height.         208.2, 502.6, 503.6, 703           Accessible Route         4H         A-7         The cross slope is steeper than 2% in the area of the van accessible parking asile. Measured 7.5%         405.2           Doom - Accessible Route         9L         A-9         There are no signs at the inaccessible toilet rooms.         404.2.5           Doom - Soap Dispenser         9L         A-16         Inches.         Towel dispenser outside accessible reach range. Installed higher than 44 inches above the floor. Installed at 47.5         308.3, 604.7           Doom - Towel Dispenser         9L         A-25         Inches.         Centerline of water closet is greater than 18 inches from the side wall. Installed at 19 inches.         308.3, 604.7           Doom - Water Closet         9L         A-25         The door is not self closing and needs pulls on both sides of the door.         506.3           Doom - Water Closet         9L         A-25         The door is not self closing and needs pulls on both sides of the door.         506.8.1.1                                                                                                                                                                                                                 |                                                                                                                                |                                           |                                                                                                                                                                      |              |          | Soap Dispensers and Hand Dryers Water Closets Toilet Compartment (Stalls)                                                                                                        |
| Room/Space         Priority         Key Note         Accessibility Deficiency         ADA Code Reference           Accessible Route         4H         5-2, 5-9         Three accessibke parking spaces; 4 spaces required (82         208.2, 502.6, 503.6, 703           Accessible Route         4H         A-7         The cross slope is steeper than 2% in the area of the van accessible Route         4D5.2           Accessible Route         7M         A-11         1/2".         The door threshold edge is higher than 1/4". Measured 7.5%         404.2.5           Accessible Route         9L         A-9         There are no signs at the inaccessible toilet rooms.         703           Soap dispenser outside accessible toilet rooms.         Soap dispenser outside accessible reach range. Installed higher than 44 inches above the floor. Installed at 47.5         308.3, 604.7           Doom - Towel Dispenser         9L         A-25         Inches.         308.3, 604.7           Doom - Water Closet         7M         A-24         Centerline of water closet is greater than 18 inches from the side wall. Installed at 19 inches.         306, 606.2, 606.3           Doom - Stalls         9L         A-25         The door is not self closing and needs pulls on both sides of the door.         604.8.1.1                                                                                                                                                                                                                                                                                                 |                                                                                                                                |                                           | Public Men's Toilet Room                                                                                                                                             |              |          | Toilet Room - Accessible Route                                                                                                                                                   |
| Room/Space     Priority     Key Note     Accessibility Deficiency     ADA Code Reference       Three accessibke parking spaces; 4 spaces required (82     4H     5-2, 5-9     Three accessibke parking spaces; 4 spaces required (82     208.2, 502.6, 503.6, 703       Accessible Route     4H     A-7     The cross slope is steeper than 2% in the area of the van accessible parking aisle. Measured 7.5%     405.2       Accessible Route     7M     A-11     1/2".     Three are no signs at the inaccessible toilet rooms.     404.2.5       Dom - Accessible Route     9L     A-9     There are no signs at the inaccessible toilet rooms.     50ap dispenser outside accessible toilet rooms.     703       Dom - Soap Dispenser     9L     A-16     Inches.     Towel dispenser outside of accessible reach range. Installed inches.     308.3, 604.7       Dom - Towel Dispenser     9L     A-25     Inches.     Towel dispenser outside of accessible reach range. Installed inches.     308.3, 604.7       Centerline of water closet is greater than 18 inches from the steep of water closet is greater than 18 inches from the steep of water closet is greater than 18 inches from the steep of water closet is greater than 18 inches from the steep of water closet is greater than 18 inches from the steep of water closet is greater than 18 inches from the steep of water closet is greater than 18 inches from the steep of water closet is greater than 18 inches from the steep of water closet is greater than 18 inches from the steep of water closet is greater than 18 inches from the steep of water closet is gre | Add self closing mechanism and side of the door.                                                                               | 6.2, 606.3                                | the side wall. Installed at 19 inches. The door is not self closing and needs pulls on both sides of the door.                                                       | A-24<br>A-25 | 7M<br>9L | Toilet Room - Water Closet Toilet Room - Stalls                                                                                                                                  |
| Room / Space     Priority     Key Note     Accessibility Deficiency     ADA Code Reference       Accessible Route     4H     S-2, S-9     Three accessibke parking spaces; 4 spaces required (82 parking spaces; 4 spaces required (82 parking signs not a correct height.     208.2, 502.6, 503.6, 703       Accessible Route     4H     A-7     The cross slope is steeper than 2% in the area of the van accessible parking aisle. Measured 7.5%     405.2       Accessible Route     7M     A-11     1/2".     The door threshold edge is higher than 1/4". Measured 404.2.5     404.2.5       Dom - Accessible Route     9L     A-9     directions to the accessible toilet rooms. Soap dispenser outside accessible toilet rooms.     703       Soap dispenser outside accessible reach range. Installed inches.     308.3, 604.7                                                                                                                                                                                                                                                                                                                                                                                                                                                                                                                                                                                                                                                                                                                                                                                                             | Relocate towel dispenser to pro                                                                                                | 3, 604.7                                  | Towel dispenser outside of accessible reach range. Installed higher than 48 inches above the floor. Installed at 49.5 inches.                                        | A-25         | 91       | Toilet Room - Towel Dispenser                                                                                                                                                    |
| Room / Space     Priority     Key Note     Accessibility Deficiency     ADA Code Reference       Three accessibke parking spaces; 4 spaces required [82]     208.2, 502.6, 503.6, 703       Accessible Route     4H     A-7     The cross slope is steeper than 2% in the area of the van accessible parking aisle. Measured 7.5%     405.2       Accessible Route     7M     A-11     The door threshold edge is higher than 1/4". Measured 1/2".     404.2.5       Doom - Accessible Route     9L     A-9     There are no signs at the inaccessible toilet rooms.     703                                                                                                                                                                                                                                                                                                                                                                                                                                                                                                                                                                                                                                                                                                                                                                                                                                                                                                                                                                                                                                                                        | Relocate soap dispenser to prop                                                                                                |                                           | Soap dispenser outside accessible reach range. Installed higher than 44 inches above the floor. Installed at 47.5 inches.                                            | A-16         | JE       | Toilet Room - Soap Dispenser                                                                                                                                                     |
| Room / Space     Priority     Key Note     Accessibility Deficiency     ADA Code Reference       Three accessibke parking spaces; 4 spaces required (82     Three accessibke parking spaces; 4 spaces required (82     208.2, 502.6, 503.6, 703       Accessible Route     4H     A-7     The cross slope is steeper than 2% in the area of the van accessible parking aisle. Measured 7.5%     495.2       Accessible Route     7M     A-11     The door threshold edge is higher than 1/4". Measured 404.2.5                                                                                                                                                                                                                                                                                                                                                                                                                                                                                                                                                                                                                                                                                                                                                                                                                                                                                                                                                                                                                                                                                                                                      | Add signs at the door of the inac oilet rooms.                                                                                 |                                           | There are no signs at the inaccessible toilet rooms that give directions to the accessible toilet rooms.                                                             | A-9          | 91       | Toilet Room - Accessible Route                                                                                                                                                   |
| Room / Space Priority Key Note Accessibility Deficiency ADA Code Reference Three accessibke parking spaces; 4 spaces required (82 4H S-2, S-9 parking spaces). Existing signs not a correct height. 208.2, 502.6, 503.6, 703  Accessible Route 4H A-7 accessible parking aisle. Measured 7.5%                                                                                                                                                                                                                                                                                                                                                                                                                                                                                                                                                                                                                                                                                                                                                                                                                                                                                                                                                                                                                                                                                                                                                                                                                                                                                                                                                       | Replace the door threshold.                                                                                                    |                                           | The door threshold edge is higher than $1/4^{\circ}$ . Measured $1/2^{\circ}$ .                                                                                      | A-11         | 7M       | Interior Accessible Route                                                                                                                                                        |
| Room / Space Priority Key Note Accessibility Deficiency ADA Code Reference Provide one a  Three accessibke parking spaces; 4 spaces required (82 Provide one a  4H S-2, S-9 parking spaces). Existing signs not a correct height. 208.2, 502.6, 503.6, 703 Existing signs the ground.                                                                                                                                                                                                                                                                                                                                                                                                                                                                                                                                                                                                                                                                                                                                                                                                                                                                                                                                                                                                                                                                                                                                                                                                                                                                                                                                                               | Repave the accessible route at the accessible aisle.                                                                           |                                           | The cross slope is steeper than 2% in the area of the van accessible parking aisle. Measured 7.5%                                                                    | A-7          | 4Н       | Exterior Accessible Route                                                                                                                                                        |
| Priority Key Note Accessibility Deficiency ADA Code Reference                                                                                                                                                                                                                                                                                                                                                                                                                                                                                                                                                                                                                                                                                                                                                                                                                                                                                                                                                                                                                                                                                                                                                                                                                                                                                                                                                                                                                                                                                                                                                                                       | Provide one additional accessible s<br>existing signs need to be placed at<br>the ground.                                      |                                           | Three accessibke parking spaces; 4 spaces required (82 parking spaces). Existing signs not a correct height.                                                         |              | 4Н       | Parking                                                                                                                                                                          |
|                                                                                                                                                                                                                                                                                                                                                                                                                                                                                                                                                                                                                                                                                                                                                                                                                                                                                                                                                                                                                                                                                                                                                                                                                                                                                                                                                                                                                                                                                                                                                                                                                                                     | Recommendation                                                                                                                 | ADA Code Reference                        | Accessibility Deficiency                                                                                                                                             | Key Note     | Priority | Room / Space                                                                                                                                                                     |
|                                                                                                                                                                                                                                                                                                                                                                                                                                                                                                                                                                                                                                                                                                                                                                                                                                                                                                                                                                                                                                                                                                                                                                                                                                                                                                                                                                                                                                                                                                                                                                                                                                                     |                                                                                                                                |                                           |                                                                                                                                                                      |              | 0        |                                                                                                                                                                                  |
|                                                                                                                                                                                                                                                                                                                                                                                                                                                                                                                                                                                                                                                                                                                                                                                                                                                                                                                                                                                                                                                                                                                                                                                                                                                                                                                                                                                                                                                                                                                                                                                                                                                     |                                                                                                                                |                                           |                                                                                                                                                                      |              |          | Buildings / Facilities                                                                                                                                                           |
| Buildings / Facilities                                                                                                                                                                                                                                                                                                                                                                                                                                                                                                                                                                                                                                                                                                                                                                                                                                                                                                                                                                                                                                                                                                                                                                                                                                                                                                                                                                                                                                                                                                                                                                                                                              |                                                                                                                                |                                           |                                                                                                                                                                      |              |          | Accessibility Assessment                                                                                                                                                         |
| Accessibility Assessment  Buildings / Facilities                                                                                                                                                                                                                                                                                                                                                                                                                                                                                                                                                                                                                                                                                                                                                                                                                                                                                                                                                                                                                                                                                                                                                                                                                                                                                                                                                                                                                                                                                                                                                                                                    |                                                                                                                                |                                           |                                                                                                                                                                      |              |          | Washington County Government                                                                                                                                                     |

Main Entrance

Interior Route

Exterior Entrance Route

Service Counter / Lobby

Kitchen

Men's Toilet Room Entrance

Men's Toilet Room

Women's Toilet Room Entrance