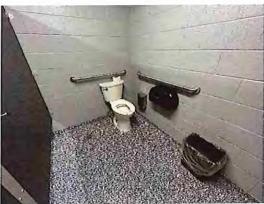

# Washington County Administrative Annex

747 Northern Avenue Hagerstown, MD 21742

| ADA Code Reference ed (82 208.2,502.6,503.6,703 the van 405.2 asured 404.2.5 s that give 703 rt.47.5 g. Installed tt.49.5 308.3, 604.7 hes from 306, 606.2, 606.3 oth sides of 604.8.1.1                                                                                                                                                                                                                                                                                                                                                                                                                                                                                                                                                                                                                                                                                                                                                                                                                                                                                                                                                                                                                                                                                                                                                                                                                                                                                                                                                                                                                                                            | Replace the fire alarm systems to have both flashing lights and audible signals. Provide accessible height and length counter. | 702 Repla<br>flashi<br>904.4, 904.5 Provi | Some of fire alarm systems do not have both flashing lights and audible signals.  Non-accessible counter installed higher than 36 inches.  Installed at 43.5 inches. | E-2          | M M3     | Toilet Room - Accessible Route Soap Dispensers and Hand Dryers Water Closets Toilet Compartment (Stalls) Fire Alarm Systems Front Lobby Main Entrance Corridor Toilet Room Signs |
|-----------------------------------------------------------------------------------------------------------------------------------------------------------------------------------------------------------------------------------------------------------------------------------------------------------------------------------------------------------------------------------------------------------------------------------------------------------------------------------------------------------------------------------------------------------------------------------------------------------------------------------------------------------------------------------------------------------------------------------------------------------------------------------------------------------------------------------------------------------------------------------------------------------------------------------------------------------------------------------------------------------------------------------------------------------------------------------------------------------------------------------------------------------------------------------------------------------------------------------------------------------------------------------------------------------------------------------------------------------------------------------------------------------------------------------------------------------------------------------------------------------------------------------------------------------------------------------------------------------------------------------------------------|--------------------------------------------------------------------------------------------------------------------------------|-------------------------------------------|----------------------------------------------------------------------------------------------------------------------------------------------------------------------|--------------|----------|----------------------------------------------------------------------------------------------------------------------------------------------------------------------------------|
| Room / Space         Priority         Key Note         Accessibility Deficiency         ADA Code Reference           Three accessible parking spaces, 4 spaces required (82 at 2)         208.2, 502.6, 503.6, 703           Accessible Route         4H         S-2, S-9         parking spaces). Existing signs not a correct height.         208.2, 502.6, 503.6, 703           Accessible Route         4H         A-7         The cross slope is steeper than 2% in the area of the van accessible parking asile. Measured 7.5%         405.2           Doom - Accessible Route         9L         A-9         There are no signs at the inaccessible toilet rooms.         404.2.5           Doom - Soap Dispenser         9L         A-16         Inches.         Towel dispenser outside accessible reach range. Installed higher than 44 inches above the floor. Installed at 47.5         308.3, 604.7           Doom - Towel Dispenser         9L         A-25         Inches.         Centerline of water closet is greater than 18 inches from the side wall. Installed at 19 inches.         308.3, 604.7           Doom - Water Closet         9L         A-25         The door is not self closing and needs pulls on both sides of the door.         506.3           Doom - Water Closet         9L         A-25         The door is not self closing and needs pulls on both sides of the door.         506.8.1.1                                                                                                                                                                                                                 |                                                                                                                                |                                           |                                                                                                                                                                      |              |          | Soap Dispensers and Hand Dryers Water Closets Toilet Compartment (Stalls)                                                                                                        |
| Room/Space         Priority         Key Note         Accessibility Deficiency         ADA Code Reference           Accessible Route         4H         5-2, 5-9         Three accessibke parking spaces; 4 spaces required (82         208.2, 502.6, 503.6, 703           Accessible Route         4H         A-7         The cross slope is steeper than 2% in the area of the van accessible Route         4D5.2           Accessible Route         7M         A-11         1/2".         The door threshold edge is higher than 1/4". Measured 7.5%         404.2.5           Accessible Route         9L         A-9         There are no signs at the inaccessible toilet rooms.         703           Soap dispenser outside accessible toilet rooms.         Soap dispenser outside accessible reach range. Installed higher than 44 inches above the floor. Installed at 47.5         308.3, 604.7           Doom - Towel Dispenser         9L         A-25         Inches.         308.3, 604.7           Doom - Water Closet         7M         A-24         Centerline of water closet is greater than 18 inches from the side wall. Installed at 19 inches.         306, 606.2, 606.3           Doom - Stalls         9L         A-25         The door is not self closing and needs pulls on both sides of the door.         604.8.1.1                                                                                                                                                                                                                                                                                                 |                                                                                                                                |                                           | Public Men's Toilet Room                                                                                                                                             |              |          | Toilet Room - Accessible Route                                                                                                                                                   |
| Room/Space     Priority     Key Note     Accessibility Deficiency     ADA Code Reference       Three accessibke parking spaces; 4 spaces required (82     4H     5-2, 5-9     Three accessibke parking spaces; 4 spaces required (82     208.2, 502.6, 503.6, 703       Accessible Route     4H     A-7     The cross slope is steeper than 2% in the area of the van accessible parking aisle. Measured 7.5%     405.2       Accessible Route     7M     A-11     1/2".     Three are no signs at the inaccessible toilet rooms.     404.2.5       Dom - Accessible Route     9L     A-9     There are no signs at the inaccessible toilet rooms.     50ap dispenser outside accessible toilet rooms.     703       Dom - Soap Dispenser     9L     A-16     Inches.     Towel dispenser outside of accessible reach range. Installed inches.     308.3, 604.7       Dom - Towel Dispenser     9L     A-25     Inches.     Towel dispenser outside of accessible reach range. Installed inches.     308.3, 604.7       Centerline of water closet is greater than 18 inches from the steep of water closet is greater than 18 inches from the steep of water closet is greater than 18 inches from the steep of water closet is greater than 18 inches from the steep of water closet is greater than 18 inches from the steep of water closet is greater than 18 inches from the steep of water closet is greater than 18 inches from the steep of water closet is greater than 18 inches from the steep of water closet is greater than 18 inches from the steep of water closet is greater than 18 inches from the steep of water closet is gre | Add self closing mechanism and side of the door.                                                                               | 6.2, 606.3                                | the side wall. Installed at 19 inches. The door is not self closing and needs pulls on both sides of the door.                                                       | A-24<br>A-25 | 7M<br>9L | Toilet Room - Water Closet Toilet Room - Stalls                                                                                                                                  |
| Room / Space     Priority     Key Note     Accessibility Deficiency     ADA Code Reference       Accessible Route     4H     S-2, S-9     Three accessibke parking spaces; 4 spaces required (82 parking spaces; 4 spaces required (82 parking signs not a correct height.     208.2, 502.6, 503.6, 703       Accessible Route     4H     A-7     The cross slope is steeper than 2% in the area of the van accessible parking aisle. Measured 7.5%     405.2       Accessible Route     7M     A-11     1/2".     The door threshold edge is higher than 1/4". Measured 404.2.5     404.2.5       Dom - Accessible Route     9L     A-9     directions to the accessible toilet rooms. Soap dispenser outside accessible toilet rooms.     703       Soap dispenser outside accessible reach range. Installed inches.     308.3, 604.7                                                                                                                                                                                                                                                                                                                                                                                                                                                                                                                                                                                                                                                                                                                                                                                                             | Relocate towel dispenser to pro                                                                                                | 3, 604.7                                  | Towel dispenser outside of accessible reach range. Installed higher than 48 inches above the floor. Installed at 49.5 inches.                                        | A-25         | 91       | Toilet Room - Towel Dispenser                                                                                                                                                    |
| Room / Space     Priority     Key Note     Accessibility Deficiency     ADA Code Reference       Three accessibke parking spaces; 4 spaces required [82]     208.2, 502.6, 503.6, 703       Accessible Route     4H     A-7     The cross slope is steeper than 2% in the area of the van accessible parking aisle. Measured 7.5%     405.2       Accessible Route     7M     A-11     The door threshold edge is higher than 1/4". Measured 1/2".     404.2.5       Doom - Accessible Route     9L     A-9     There are no signs at the inaccessible toilet rooms.     703                                                                                                                                                                                                                                                                                                                                                                                                                                                                                                                                                                                                                                                                                                                                                                                                                                                                                                                                                                                                                                                                        | Relocate soap dispenser to prop                                                                                                |                                           | Soap dispenser outside accessible reach range. Installed higher than 44 inches above the floor. Installed at 47.5 inches.                                            | A-16         | JE       | Toilet Room - Soap Dispenser                                                                                                                                                     |
| Room / Space     Priority     Key Note     Accessibility Deficiency     ADA Code Reference       Three accessibke parking spaces; 4 spaces required (82     Three accessibke parking spaces; 4 spaces required (82     208.2, 502.6, 503.6, 703       Accessible Route     4H     A-7     The cross slope is steeper than 2% in the area of the van accessible parking aisle. Measured 7.5%     495.2       Accessible Route     7M     A-11     The door threshold edge is higher than 1/4". Measured 404.2.5                                                                                                                                                                                                                                                                                                                                                                                                                                                                                                                                                                                                                                                                                                                                                                                                                                                                                                                                                                                                                                                                                                                                      | Add signs at the door of the inac oilet rooms.                                                                                 |                                           | There are no signs at the inaccessible toilet rooms that give directions to the accessible toilet rooms.                                                             | A-9          | 91       | Toilet Room - Accessible Route                                                                                                                                                   |
| Room / Space Priority Key Note Accessibility Deficiency ADA Code Reference Three accessibke parking spaces; 4 spaces required (82 4H S-2, S-9 parking spaces). Existing signs not a correct height. 208.2, 502.6, 503.6, 703  Accessible Route 4H A-7 accessible parking aisle. Measured 7.5%                                                                                                                                                                                                                                                                                                                                                                                                                                                                                                                                                                                                                                                                                                                                                                                                                                                                                                                                                                                                                                                                                                                                                                                                                                                                                                                                                       | Replace the door threshold.                                                                                                    |                                           | The door threshold edge is higher than $1/4^{\circ}$ . Measured $1/2^{\circ}$ .                                                                                      | A-11         | 7M       | Interior Accessible Route                                                                                                                                                        |
| Room / Space Priority Key Note Accessibility Deficiency ADA Code Reference Provide one a  Three accessibke parking spaces; 4 spaces required (82 Provide one a  4H S-2, S-9 parking spaces). Existing signs not a correct height. 208.2, 502.6, 503.6, 703 Existing signs the ground.                                                                                                                                                                                                                                                                                                                                                                                                                                                                                                                                                                                                                                                                                                                                                                                                                                                                                                                                                                                                                                                                                                                                                                                                                                                                                                                                                               | Repave the accessible route at the accessible aisle.                                                                           |                                           | The cross slope is steeper than 2% in the area of the van accessible parking aisle. Measured 7.5%                                                                    | A-7          | 4Н       | Exterior Accessible Route                                                                                                                                                        |
| Priority Key Note Accessibility Deficiency ADA Code Reference                                                                                                                                                                                                                                                                                                                                                                                                                                                                                                                                                                                                                                                                                                                                                                                                                                                                                                                                                                                                                                                                                                                                                                                                                                                                                                                                                                                                                                                                                                                                                                                       | Provide one additional accessible s<br>existing signs need to be placed at<br>the ground.                                      |                                           | Three accessibke parking spaces; 4 spaces required (82 parking spaces). Existing signs not a correct height.                                                         |              | 4Н       | Parking                                                                                                                                                                          |
|                                                                                                                                                                                                                                                                                                                                                                                                                                                                                                                                                                                                                                                                                                                                                                                                                                                                                                                                                                                                                                                                                                                                                                                                                                                                                                                                                                                                                                                                                                                                                                                                                                                     | Recommendation                                                                                                                 | ADA Code Reference                        | Accessibility Deficiency                                                                                                                                             | Key Note     | Priority | Room / Space                                                                                                                                                                     |
|                                                                                                                                                                                                                                                                                                                                                                                                                                                                                                                                                                                                                                                                                                                                                                                                                                                                                                                                                                                                                                                                                                                                                                                                                                                                                                                                                                                                                                                                                                                                                                                                                                                     |                                                                                                                                |                                           |                                                                                                                                                                      |              | 0        |                                                                                                                                                                                  |
|                                                                                                                                                                                                                                                                                                                                                                                                                                                                                                                                                                                                                                                                                                                                                                                                                                                                                                                                                                                                                                                                                                                                                                                                                                                                                                                                                                                                                                                                                                                                                                                                                                                     |                                                                                                                                |                                           |                                                                                                                                                                      |              |          | Buildings / Facilities                                                                                                                                                           |
| Buildings / Facilities                                                                                                                                                                                                                                                                                                                                                                                                                                                                                                                                                                                                                                                                                                                                                                                                                                                                                                                                                                                                                                                                                                                                                                                                                                                                                                                                                                                                                                                                                                                                                                                                                              |                                                                                                                                |                                           |                                                                                                                                                                      |              |          | Accessibility Assessment                                                                                                                                                         |
| Accessibility Assessment  Buildings / Facilities                                                                                                                                                                                                                                                                                                                                                                                                                                                                                                                                                                                                                                                                                                                                                                                                                                                                                                                                                                                                                                                                                                                                                                                                                                                                                                                                                                                                                                                                                                                                                                                                    |                                                                                                                                |                                           |                                                                                                                                                                      |              |          | Washington County Government                                                                                                                                                     |