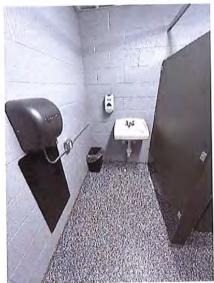

# Washington County Administrative Annex

747 Northern Avenue Hagerstown, MD 21742

| ADA Code Reference ed (82 208.2,502.6,503.6,703 the van 405.2 asured 404.2.5 s that give 703 rt.47.5 g. Installed tt.49.5 308.3, 604.7 hes from 306, 606.2, 606.3 oth sides of 604.8.1.1                                                                                                                                                                                                                                                                                                                                                                                                                                                                                                                                                                                                                                                                                                                                                                                                                                                                                                                                                                                                                                                                                                                                                                                                                                                                                                                                                                                                                                                            | Replace the fire alarm systems to have both flashing lights and audible signals. Provide accessible height and length counter. | 702 Repla<br>flashi<br>904.4, 904.5 Provi | Some of fire alarm systems do not have both flashing lights and audible signals.  Non-accessible counter installed higher than 36 inches.  Installed at 43.5 inches. | E-2          | M M3     | Toilet Room - Accessible Route Soap Dispensers and Hand Dryers Water Closets Toilet Compartment (Stalls) Fire Alarm Systems Front Lobby Main Entrance Corridor Toilet Room Signs |
|-----------------------------------------------------------------------------------------------------------------------------------------------------------------------------------------------------------------------------------------------------------------------------------------------------------------------------------------------------------------------------------------------------------------------------------------------------------------------------------------------------------------------------------------------------------------------------------------------------------------------------------------------------------------------------------------------------------------------------------------------------------------------------------------------------------------------------------------------------------------------------------------------------------------------------------------------------------------------------------------------------------------------------------------------------------------------------------------------------------------------------------------------------------------------------------------------------------------------------------------------------------------------------------------------------------------------------------------------------------------------------------------------------------------------------------------------------------------------------------------------------------------------------------------------------------------------------------------------------------------------------------------------------|--------------------------------------------------------------------------------------------------------------------------------|-------------------------------------------|----------------------------------------------------------------------------------------------------------------------------------------------------------------------|--------------|----------|----------------------------------------------------------------------------------------------------------------------------------------------------------------------------------|
| Room / Space         Priority         Key Note         Accessibility Deficiency         ADA Code Reference           Three accessible parking spaces, 4 spaces required (82 at 2)         208.2, 502.6, 503.6, 703           Accessible Route         4H         S-2, S-9         parking spaces). Existing signs not a correct height.         208.2, 502.6, 503.6, 703           Accessible Route         4H         A-7         The cross slope is steeper than 2% in the area of the van accessible parking asile. Measured 7.5%         405.2           Doom - Accessible Route         9L         A-9         There are no signs at the inaccessible toilet rooms.         404.2.5           Doom - Soap Dispenser         9L         A-16         Inches.         Towel dispenser outside accessible reach range. Installed higher than 44 inches above the floor. Installed at 47.5         308.3, 604.7           Doom - Towel Dispenser         9L         A-25         Inches.         Centerline of water closet is greater than 18 inches from the side wall. Installed at 19 inches.         308.3, 604.7           Doom - Water Closet         9L         A-25         The door is not self closing and needs pulls on both sides of the door.         506.3           Doom - Water Closet         9L         A-25         The door is not self closing and needs pulls on both sides of the door.         506.8.1.1                                                                                                                                                                                                                 |                                                                                                                                |                                           |                                                                                                                                                                      |              |          | Soap Dispensers and Hand Dryers Water Closets Toilet Compartment (Stalls)                                                                                                        |
| Room/Space         Priority         Key Note         Accessibility Deficiency         ADA Code Reference           Accessible Route         4H         5-2, 5-9         Three accessibke parking spaces; 4 spaces required (82         208.2, 502.6, 503.6, 703           Accessible Route         4H         A-7         The cross slope is steeper than 2% in the area of the van accessible Route         4D5.2           Accessible Route         7M         A-11         1/2".         The door threshold edge is higher than 1/4". Measured 7.5%         404.2.5           Accessible Route         9L         A-9         There are no signs at the inaccessible toilet rooms.         703           Soap dispenser outside accessible toilet rooms.         Soap dispenser outside accessible reach range. Installed higher than 44 inches above the floor. Installed at 47.5         308.3, 604.7           Doom - Towel Dispenser         9L         A-25         Inches.         308.3, 604.7           Doom - Water Closet         7M         A-24         Centerline of water closet is greater than 18 inches from the side wall. Installed at 19 inches.         306, 606.2, 606.3           Doom - Stalls         9L         A-25         The door is not self closing and needs pulls on both sides of the door.         604.8.1.1                                                                                                                                                                                                                                                                                                 |                                                                                                                                |                                           | Public Men's Toilet Room                                                                                                                                             |              |          | Toilet Room - Accessible Route                                                                                                                                                   |
| Room/Space     Priority     Key Note     Accessibility Deficiency     ADA Code Reference       Three accessibke parking spaces; 4 spaces required (82     4H     5-2, 5-9     Three accessibke parking spaces; 4 spaces required (82     208.2, 502.6, 503.6, 703       Accessible Route     4H     A-7     The cross slope is steeper than 2% in the area of the van accessible parking aisle. Measured 7.5%     405.2       Accessible Route     7M     A-11     1/2".     Three are no signs at the inaccessible toilet rooms.     404.2.5       Dom - Accessible Route     9L     A-9     There are no signs at the inaccessible toilet rooms.     50ap dispenser outside accessible toilet rooms.     703       Dom - Soap Dispenser     9L     A-16     Inches.     Towel dispenser outside of accessible reach range. Installed inches.     308.3, 604.7       Dom - Towel Dispenser     9L     A-25     Inches.     Towel dispenser outside of accessible reach range. Installed inches.     308.3, 604.7       Centerline of water closet is greater than 18 inches from the steep of water closet is greater than 18 inches from the steep of water closet is greater than 18 inches from the steep of water closet is greater than 18 inches from the steep of water closet is greater than 18 inches from the steep of water closet is greater than 18 inches from the steep of water closet is greater than 18 inches from the steep of water closet is greater than 18 inches from the steep of water closet is greater than 18 inches from the steep of water closet is greater than 18 inches from the steep of water closet is gre | Add self closing mechanism and side of the door.                                                                               | 6.2, 606.3                                | the side wall. Installed at 19 inches. The door is not self closing and needs pulls on both sides of the door.                                                       | A-24<br>A-25 | 7M<br>9L | Toilet Room - Water Closet Toilet Room - Stalls                                                                                                                                  |
| Room / Space     Priority     Key Note     Accessibility Deficiency     ADA Code Reference       Accessible Route     4H     S-2, S-9     Three accessibke parking spaces; 4 spaces required (82 parking spaces; 4 spaces required (82 parking signs not a correct height.     208.2, 502.6, 503.6, 703       Accessible Route     4H     A-7     The cross slope is steeper than 2% in the area of the van accessible parking aisle. Measured 7.5%     405.2       Accessible Route     7M     A-11     1/2".     The door threshold edge is higher than 1/4". Measured 404.2.5     404.2.5       Dom - Accessible Route     9L     A-9     directions to the accessible toilet rooms. Soap dispenser outside accessible toilet rooms.     703       Soap dispenser outside accessible reach range. Installed inches.     308.3, 604.7                                                                                                                                                                                                                                                                                                                                                                                                                                                                                                                                                                                                                                                                                                                                                                                                             | Relocate towel dispenser to pro                                                                                                | 3, 604.7                                  | Towel dispenser outside of accessible reach range. Installed higher than 48 inches above the floor. Installed at 49.5 inches.                                        | A-25         | 91       | Toilet Room - Towel Dispenser                                                                                                                                                    |
| Room / Space     Priority     Key Note     Accessibility Deficiency     ADA Code Reference       Three accessibke parking spaces; 4 spaces required [82]     208.2, 502.6, 503.6, 703       Accessible Route     4H     A-7     The cross slope is steeper than 2% in the area of the van accessible parking aisle. Measured 7.5%     405.2       Accessible Route     7M     A-11     The door threshold edge is higher than 1/4". Measured 1/2".     404.2.5       Doom - Accessible Route     9L     A-9     There are no signs at the inaccessible toilet rooms.     703                                                                                                                                                                                                                                                                                                                                                                                                                                                                                                                                                                                                                                                                                                                                                                                                                                                                                                                                                                                                                                                                        | Relocate soap dispenser to prop                                                                                                |                                           | Soap dispenser outside accessible reach range. Installed higher than 44 inches above the floor. Installed at 47.5 inches.                                            | A-16         | JE       | Toilet Room - Soap Dispenser                                                                                                                                                     |
| Room / Space     Priority     Key Note     Accessibility Deficiency     ADA Code Reference       Three accessibke parking spaces; 4 spaces required (82     Three accessibke parking spaces; 4 spaces required (82     208.2, 502.6, 503.6, 703       Accessible Route     4H     A-7     The cross slope is steeper than 2% in the area of the van accessible parking aisle. Measured 7.5%     495.2       Accessible Route     7M     A-11     The door threshold edge is higher than 1/4". Measured 404.2.5                                                                                                                                                                                                                                                                                                                                                                                                                                                                                                                                                                                                                                                                                                                                                                                                                                                                                                                                                                                                                                                                                                                                      | Add signs at the door of the inac oilet rooms.                                                                                 |                                           | There are no signs at the inaccessible toilet rooms that give directions to the accessible toilet rooms.                                                             | A-9          | 91       | Toilet Room - Accessible Route                                                                                                                                                   |
| Room / Space Priority Key Note Accessibility Deficiency ADA Code Reference Three accessibke parking spaces; 4 spaces required (82 4H S-2, S-9 parking spaces). Existing signs not a correct height. 208.2, 502.6, 503.6, 703  Accessible Route 4H A-7 accessible parking aisle. Measured 7.5%                                                                                                                                                                                                                                                                                                                                                                                                                                                                                                                                                                                                                                                                                                                                                                                                                                                                                                                                                                                                                                                                                                                                                                                                                                                                                                                                                       | Replace the door threshold.                                                                                                    |                                           | The door threshold edge is higher than $1/4^{\circ}$ . Measured $1/2^{\circ}$ .                                                                                      | A-11         | 7M       | Interior Accessible Route                                                                                                                                                        |
| Room / Space Priority Key Note Accessibility Deficiency ADA Code Reference Provide one a  Three accessibke parking spaces; 4 spaces required (82 Provide one a  4H S-2, S-9 parking spaces). Existing signs not a correct height. 208.2, 502.6, 503.6, 703 Existing signs the ground.                                                                                                                                                                                                                                                                                                                                                                                                                                                                                                                                                                                                                                                                                                                                                                                                                                                                                                                                                                                                                                                                                                                                                                                                                                                                                                                                                               | Repave the accessible route at the accessible aisle.                                                                           |                                           | The cross slope is steeper than 2% in the area of the van accessible parking aisle. Measured 7.5%                                                                    | A-7          | 4Н       | Exterior Accessible Route                                                                                                                                                        |
| Priority Key Note Accessibility Deficiency ADA Code Reference                                                                                                                                                                                                                                                                                                                                                                                                                                                                                                                                                                                                                                                                                                                                                                                                                                                                                                                                                                                                                                                                                                                                                                                                                                                                                                                                                                                                                                                                                                                                                                                       | Provide one additional accessible s<br>existing signs need to be placed at<br>the ground.                                      |                                           | Three accessibke parking spaces; 4 spaces required (82 parking spaces). Existing signs not a correct height.                                                         |              | 4Н       | Parking                                                                                                                                                                          |
|                                                                                                                                                                                                                                                                                                                                                                                                                                                                                                                                                                                                                                                                                                                                                                                                                                                                                                                                                                                                                                                                                                                                                                                                                                                                                                                                                                                                                                                                                                                                                                                                                                                     | Recommendation                                                                                                                 | ADA Code Reference                        | Accessibility Deficiency                                                                                                                                             | Key Note     | Priority | Room / Space                                                                                                                                                                     |
|                                                                                                                                                                                                                                                                                                                                                                                                                                                                                                                                                                                                                                                                                                                                                                                                                                                                                                                                                                                                                                                                                                                                                                                                                                                                                                                                                                                                                                                                                                                                                                                                                                                     |                                                                                                                                |                                           |                                                                                                                                                                      |              | 0        |                                                                                                                                                                                  |
|                                                                                                                                                                                                                                                                                                                                                                                                                                                                                                                                                                                                                                                                                                                                                                                                                                                                                                                                                                                                                                                                                                                                                                                                                                                                                                                                                                                                                                                                                                                                                                                                                                                     |                                                                                                                                |                                           |                                                                                                                                                                      |              |          | Buildings / Facilities                                                                                                                                                           |
| Buildings / Facilities                                                                                                                                                                                                                                                                                                                                                                                                                                                                                                                                                                                                                                                                                                                                                                                                                                                                                                                                                                                                                                                                                                                                                                                                                                                                                                                                                                                                                                                                                                                                                                                                                              |                                                                                                                                |                                           |                                                                                                                                                                      |              |          | Accessibility Assessment                                                                                                                                                         |
| Accessibility Assessment  Buildings / Facilities                                                                                                                                                                                                                                                                                                                                                                                                                                                                                                                                                                                                                                                                                                                                                                                                                                                                                                                                                                                                                                                                                                                                                                                                                                                                                                                                                                                                                                                                                                                                                                                                    |                                                                                                                                |                                           |                                                                                                                                                                      |              |          | Washington County Government                                                                                                                                                     |

Men's Toilet Room Sinks

Men's Toilet Room Accessible Stall

Women's Toilet Room Sink / Route

Women's Toilet Room Accessible Stall