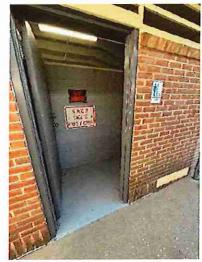

# Washington County Administrative Annex

747 Northern Avenue Hagerstown, MD 21742

| ADA Code Reference ed (82 208.2,502.6,503.6,703 the van 405.2 asured 404.2.5 s that give 703 rt.47.5 g. Installed tt.49.5 308.3, 604.7 hes from 306, 606.2, 606.3 oth sides of 604.8.1.1                                                                                                                                                                                                                                                                                                                                                                                                                                                                                                                                                                                                                                                                                                                                                                                                                                                                                                                                                                                                                                                                                                                                                                                                                                                                                                                                                                                                                                                            | Replace the fire alarm systems to have both flashing lights and audible signals. Provide accessible height and length counter. | 702 Repla<br>flashi<br>904.4, 904.5 Provi | Some of fire alarm systems do not have both flashing lights and audible signals.  Non-accessible counter installed higher than 36 inches.  Installed at 43.5 inches. | E-2          | M M3     | Toilet Room - Accessible Route Soap Dispensers and Hand Dryers Water Closets Toilet Compartment (Stalls) Fire Alarm Systems Front Lobby Main Entrance Corridor Toilet Room Signs |
|-----------------------------------------------------------------------------------------------------------------------------------------------------------------------------------------------------------------------------------------------------------------------------------------------------------------------------------------------------------------------------------------------------------------------------------------------------------------------------------------------------------------------------------------------------------------------------------------------------------------------------------------------------------------------------------------------------------------------------------------------------------------------------------------------------------------------------------------------------------------------------------------------------------------------------------------------------------------------------------------------------------------------------------------------------------------------------------------------------------------------------------------------------------------------------------------------------------------------------------------------------------------------------------------------------------------------------------------------------------------------------------------------------------------------------------------------------------------------------------------------------------------------------------------------------------------------------------------------------------------------------------------------------|--------------------------------------------------------------------------------------------------------------------------------|-------------------------------------------|----------------------------------------------------------------------------------------------------------------------------------------------------------------------|--------------|----------|----------------------------------------------------------------------------------------------------------------------------------------------------------------------------------|
| Room / Space         Priority         Key Note         Accessibility Deficiency         ADA Code Reference           Three accessible parking spaces, 4 spaces required (82 at 2)         208.2, 502.6, 503.6, 703           Accessible Route         4H         S-2, S-9         parking spaces). Existing signs not a correct height.         208.2, 502.6, 503.6, 703           Accessible Route         4H         A-7         The cross slope is steeper than 2% in the area of the van accessible parking asile. Measured 7.5%         405.2           Doom - Accessible Route         9L         A-9         There are no signs at the inaccessible toilet rooms.         404.2.5           Doom - Soap Dispenser         9L         A-16         Inches.         Towel dispenser outside accessible reach range. Installed higher than 44 inches above the floor. Installed at 47.5         308.3, 604.7           Doom - Towel Dispenser         9L         A-25         Inches.         Centerline of water closet is greater than 18 inches from the side wall. Installed at 19 inches.         308.3, 604.7           Doom - Water Closet         9L         A-25         The door is not self closing and needs pulls on both sides of the door.         506.3           Doom - Water Closet         9L         A-25         The door is not self closing and needs pulls on both sides of the door.         506.8.1.1                                                                                                                                                                                                                 |                                                                                                                                |                                           |                                                                                                                                                                      |              |          | Soap Dispensers and Hand Dryers Water Closets Toilet Compartment (Stalls)                                                                                                        |
| Room/Space         Priority         Key Note         Accessibility Deficiency         ADA Code Reference           Accessible Route         4H         5-2, 5-9         Three accessibke parking spaces; 4 spaces required (82         208.2, 502.6, 503.6, 703           Accessible Route         4H         A-7         The cross slope is steeper than 2% in the area of the van accessible Route         4D5.2           Accessible Route         7M         A-11         1/2".         The door threshold edge is higher than 1/4". Measured 7.5%         404.2.5           Accessible Route         9L         A-9         There are no signs at the inaccessible toilet rooms.         703           Soap dispenser outside accessible toilet rooms.         Soap dispenser outside accessible reach range. Installed higher than 44 inches above the floor. Installed at 47.5         308.3, 604.7           Doom - Towel Dispenser         9L         A-25         Inches.         308.3, 604.7           Doom - Water Closet         7M         A-24         Centerline of water closet is greater than 18 inches from the side wall. Installed at 19 inches.         306, 606.2, 606.3           Doom - Stalls         9L         A-25         The door is not self closing and needs pulls on both sides of the door.         604.8.1.1                                                                                                                                                                                                                                                                                                 |                                                                                                                                |                                           | Public Men's Toilet Room                                                                                                                                             |              |          | Toilet Room - Accessible Route                                                                                                                                                   |
| Room/Space     Priority     Key Note     Accessibility Deficiency     ADA Code Reference       Three accessibke parking spaces; 4 spaces required (82     4H     5-2, 5-9     Three accessibke parking spaces; 4 spaces required (82     208.2, 502.6, 503.6, 703       Accessible Route     4H     A-7     The cross slope is steeper than 2% in the area of the van accessible parking aisle. Measured 7.5%     405.2       Accessible Route     7M     A-11     1/2".     Three are no signs at the inaccessible toilet rooms.     404.2.5       Dom - Accessible Route     9L     A-9     There are no signs at the inaccessible toilet rooms.     50ap dispenser outside accessible toilet rooms.     703       Dom - Soap Dispenser     9L     A-16     Inches.     Towel dispenser outside of accessible reach range. Installed inches.     308.3, 604.7       Dom - Towel Dispenser     9L     A-25     Inches.     Towel dispenser outside of accessible reach range. Installed inches.     308.3, 604.7       Centerline of water closet is greater than 18 inches from the steep of water closet is greater than 18 inches from the steep of water closet is greater than 18 inches from the steep of water closet is greater than 18 inches from the steep of water closet is greater than 18 inches from the steep of water closet is greater than 18 inches from the steep of water closet is greater than 18 inches from the steep of water closet is greater than 18 inches from the steep of water closet is greater than 18 inches from the steep of water closet is greater than 18 inches from the steep of water closet is gre | Add self closing mechanism and side of the door.                                                                               | 6.2, 606.3                                | the side wall. Installed at 19 inches. The door is not self closing and needs pulls on both sides of the door.                                                       | A-24<br>A-25 | 7M<br>9L | Toilet Room - Water Closet Toilet Room - Stalls                                                                                                                                  |
| Room / Space     Priority     Key Note     Accessibility Deficiency     ADA Code Reference       Accessible Route     4H     S-2, S-9     Three accessibke parking spaces; 4 spaces required (82 parking spaces; 4 spaces required (82 parking signs not a correct height.     208.2, 502.6, 503.6, 703       Accessible Route     4H     A-7     The cross slope is steeper than 2% in the area of the van accessible parking aisle. Measured 7.5%     405.2       Accessible Route     7M     A-11     1/2".     The door threshold edge is higher than 1/4". Measured 404.2.5     404.2.5       Dom - Accessible Route     9L     A-9     directions to the accessible toilet rooms. Soap dispenser outside accessible toilet rooms.     703       Soap dispenser outside accessible reach range. Installed inches.     308.3, 604.7                                                                                                                                                                                                                                                                                                                                                                                                                                                                                                                                                                                                                                                                                                                                                                                                             | Relocate towel dispenser to pro                                                                                                | 3, 604.7                                  | Towel dispenser outside of accessible reach range. Installed higher than 48 inches above the floor. Installed at 49.5 inches.                                        | A-25         | 91       | Toilet Room - Towel Dispenser                                                                                                                                                    |
| Room / Space     Priority     Key Note     Accessibility Deficiency     ADA Code Reference       Three accessibke parking spaces; 4 spaces required [82]     208.2, 502.6, 503.6, 703       Accessible Route     4H     A-7     The cross slope is steeper than 2% in the area of the van accessible parking aisle. Measured 7.5%     405.2       Accessible Route     7M     A-11     The door threshold edge is higher than 1/4". Measured 1/2".     404.2.5       Doom - Accessible Route     9L     A-9     There are no signs at the inaccessible toilet rooms.     703                                                                                                                                                                                                                                                                                                                                                                                                                                                                                                                                                                                                                                                                                                                                                                                                                                                                                                                                                                                                                                                                        | Relocate soap dispenser to prop                                                                                                |                                           | Soap dispenser outside accessible reach range. Installed higher than 44 inches above the floor. Installed at 47.5 inches.                                            | A-16         | JE       | Toilet Room - Soap Dispenser                                                                                                                                                     |
| Room / Space     Priority     Key Note     Accessibility Deficiency     ADA Code Reference       Three accessibke parking spaces; 4 spaces required (82     Three accessibke parking spaces; 4 spaces required (82     208.2, 502.6, 503.6, 703       Accessible Route     4H     A-7     The cross slope is steeper than 2% in the area of the van accessible parking aisle. Measured 7.5%     495.2       Accessible Route     7M     A-11     The door threshold edge is higher than 1/4". Measured 404.2.5                                                                                                                                                                                                                                                                                                                                                                                                                                                                                                                                                                                                                                                                                                                                                                                                                                                                                                                                                                                                                                                                                                                                      | Add signs at the door of the inac oilet rooms.                                                                                 |                                           | There are no signs at the inaccessible toilet rooms that give directions to the accessible toilet rooms.                                                             | A-9          | 91       | Toilet Room - Accessible Route                                                                                                                                                   |
| Room / Space Priority Key Note Accessibility Deficiency ADA Code Reference Three accessibke parking spaces; 4 spaces required (82 4H S-2, S-9 parking spaces). Existing signs not a correct height. 208.2, 502.6, 503.6, 703  Accessible Route 4H A-7 accessible parking aisle. Measured 7.5%                                                                                                                                                                                                                                                                                                                                                                                                                                                                                                                                                                                                                                                                                                                                                                                                                                                                                                                                                                                                                                                                                                                                                                                                                                                                                                                                                       | Replace the door threshold.                                                                                                    |                                           | The door threshold edge is higher than $1/4^{\circ}$ . Measured $1/2^{\circ}$ .                                                                                      | A-11         | 7M       | Interior Accessible Route                                                                                                                                                        |
| Room / Space Priority Key Note Accessibility Deficiency ADA Code Reference Provide one a  Three accessibke parking spaces; 4 spaces required (82 Provide one a  4H S-2, S-9 parking spaces). Existing signs not a correct height. 208.2, 502.6, 503.6, 703 Existing signs the ground.                                                                                                                                                                                                                                                                                                                                                                                                                                                                                                                                                                                                                                                                                                                                                                                                                                                                                                                                                                                                                                                                                                                                                                                                                                                                                                                                                               | Repave the accessible route at the accessible aisle.                                                                           |                                           | The cross slope is steeper than 2% in the area of the van accessible parking aisle. Measured 7.5%                                                                    | A-7          | 4Н       | Exterior Accessible Route                                                                                                                                                        |
| Priority Key Note Accessibility Deficiency ADA Code Reference                                                                                                                                                                                                                                                                                                                                                                                                                                                                                                                                                                                                                                                                                                                                                                                                                                                                                                                                                                                                                                                                                                                                                                                                                                                                                                                                                                                                                                                                                                                                                                                       | Provide one additional accessible s<br>existing signs need to be placed at<br>the ground.                                      |                                           | Three accessibke parking spaces; 4 spaces required (82 parking spaces). Existing signs not a correct height.                                                         |              | 4Н       | Parking                                                                                                                                                                          |
|                                                                                                                                                                                                                                                                                                                                                                                                                                                                                                                                                                                                                                                                                                                                                                                                                                                                                                                                                                                                                                                                                                                                                                                                                                                                                                                                                                                                                                                                                                                                                                                                                                                     | Recommendation                                                                                                                 | ADA Code Reference                        | Accessibility Deficiency                                                                                                                                             | Key Note     | Priority | Room / Space                                                                                                                                                                     |
|                                                                                                                                                                                                                                                                                                                                                                                                                                                                                                                                                                                                                                                                                                                                                                                                                                                                                                                                                                                                                                                                                                                                                                                                                                                                                                                                                                                                                                                                                                                                                                                                                                                     |                                                                                                                                |                                           |                                                                                                                                                                      |              | 0        |                                                                                                                                                                                  |
|                                                                                                                                                                                                                                                                                                                                                                                                                                                                                                                                                                                                                                                                                                                                                                                                                                                                                                                                                                                                                                                                                                                                                                                                                                                                                                                                                                                                                                                                                                                                                                                                                                                     |                                                                                                                                |                                           |                                                                                                                                                                      |              |          | Buildings / Facilities                                                                                                                                                           |
| Buildings / Facilities                                                                                                                                                                                                                                                                                                                                                                                                                                                                                                                                                                                                                                                                                                                                                                                                                                                                                                                                                                                                                                                                                                                                                                                                                                                                                                                                                                                                                                                                                                                                                                                                                              |                                                                                                                                |                                           |                                                                                                                                                                      |              |          | Accessibility Assessment                                                                                                                                                         |
| Accessibility Assessment  Buildings / Facilities                                                                                                                                                                                                                                                                                                                                                                                                                                                                                                                                                                                                                                                                                                                                                                                                                                                                                                                                                                                                                                                                                                                                                                                                                                                                                                                                                                                                                                                                                                                                                                                                    |                                                                                                                                |                                           |                                                                                                                                                                      |              |          | Washington County Government                                                                                                                                                     |

Main Entrance

Interior Route

Exterior Entrance Route

Service Counter / Lobby

Kitchen

Men's Toilet Room Entrance

Men's Toilet Room

Women's Toilet Room Entrance