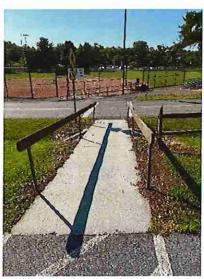

The County has 32 buildings and 18 parks/outdoor facilities on inventory. The Self-Evaluation identified non-compliant issues at each location. Most of the deficiencies identified relate to accessible pedestrian routes to main entrances, parking, signage, ramps, and toilet rooms. A list of the deficiencies is included with the Survey Results in Appendix A.

All buildings and parks/outdoor facilities with public access were evaluated for compliance with the 2010 ADA Standards for Accessible Design - US Department of Justice which are part of the Maryland Accessibility Code Guidelines for Buildings and Facilities, COMAR 09.12.53. Evaluations were conducted systematically using ADA standards, checklists, questionnaires, and guidance documents. See Appendix E for the guidance documents. Paths of travel, doorways, seating, meeting rooms, kitchens, service counters, lobbies, toilet rooms, and signage were all included for evaluation within buildings. Evaluations of outdoor spaces associated with building structures included parking, accessible routes from parking areas or nearby public rights of way, and primary access routes within the individual properties.

#### FIGURE 1: Accessible Features Reviewed

- Approach and Entrance
  - o Parking
  - o Access Route
  - o Curb Ramps
  - o Ramps
  - o Entrances
- Access to Goods and Services
  - o Interior Accessible Routes
  - o Ramps
  - o Elevators
  - o Lifts
  - o Signs
  - o Interior Doors
  - o Rooms and Spaces
  - o Controls
  - o Seating
  - Service Counters
- Restrooms
  - o Accessible Routes
  - o Signage
  - o Entrances
  - o Spaces
  - o Sinks
  - o Towel, Tissue, Soap Dispensers
  - Toilet Stalls
- Other Access Features
  - o Drinking Fountains
  - o Team Sports
  - o Play Areas
  - o Changing Rooms
  - o Swimming Pools
  - o Fishing and Boating Access
  - o Other Miscellaneous Features