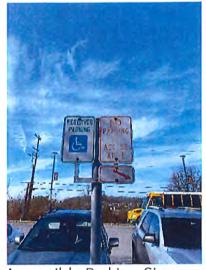

# Washington County Administrative Annex

747 Northern Avenue Hagerstown, MD 21742

| ADA Code Reference ed (82 208.2,502.6,503.6,703 the van 405.2 asured 404.2.5 s that give 703 rt.47.5 g. Installed tt.49.5 308.3, 604.7 hes from 306, 606.2, 606.3 oth sides of 604.8.1.1                                                                                                                                                                                                                                                                                                                                                                                                                                                                                                                                                                                                                                                                                                                                                                                                                                                                                                                                                                                                                                                                                                                                                                                                                                                                                                                                                                                                                                                            | Replace the fire alarm systems to have both flashing lights and audible signals. Provide accessible height and length counter. | 702 Repla<br>flashi<br>904.4, 904.5 Provi | Some of fire alarm systems do not have both flashing lights and audible signals.  Non-accessible counter installed higher than 36 inches.  Installed at 43.5 inches. | E-2          | M M3     | Toilet Room - Accessible Route Soap Dispensers and Hand Dryers Water Closets Toilet Compartment (Stalls) Fire Alarm Systems Front Lobby Main Entrance Corridor Toilet Room Signs |
|-----------------------------------------------------------------------------------------------------------------------------------------------------------------------------------------------------------------------------------------------------------------------------------------------------------------------------------------------------------------------------------------------------------------------------------------------------------------------------------------------------------------------------------------------------------------------------------------------------------------------------------------------------------------------------------------------------------------------------------------------------------------------------------------------------------------------------------------------------------------------------------------------------------------------------------------------------------------------------------------------------------------------------------------------------------------------------------------------------------------------------------------------------------------------------------------------------------------------------------------------------------------------------------------------------------------------------------------------------------------------------------------------------------------------------------------------------------------------------------------------------------------------------------------------------------------------------------------------------------------------------------------------------|--------------------------------------------------------------------------------------------------------------------------------|-------------------------------------------|----------------------------------------------------------------------------------------------------------------------------------------------------------------------|--------------|----------|----------------------------------------------------------------------------------------------------------------------------------------------------------------------------------|
| Room / Space         Priority         Key Note         Accessibility Deficiency         ADA Code Reference           Three accessible parking spaces, 4 spaces required (82 at 2)         208.2, 502.6, 503.6, 703           Accessible Route         4H         S-2, S-9         parking spaces). Existing signs not a correct height.         208.2, 502.6, 503.6, 703           Accessible Route         4H         A-7         The cross slope is steeper than 2% in the area of the van accessible parking asile. Measured 7.5%         405.2           Doom - Accessible Route         9L         A-9         There are no signs at the inaccessible toilet rooms.         404.2.5           Doom - Soap Dispenser         9L         A-16         Inches.         Towel dispenser outside accessible reach range. Installed higher than 44 inches above the floor. Installed at 47.5         308.3, 604.7           Doom - Towel Dispenser         9L         A-25         Inches.         Centerline of water closet is greater than 18 inches from the side wall. Installed at 19 inches.         308.3, 604.7           Doom - Water Closet         9L         A-25         The door is not self closing and needs pulls on both sides of the door.         506.3           Doom - Water Closet         9L         A-25         The door is not self closing and needs pulls on both sides of the door.         506.8.1.1                                                                                                                                                                                                                 |                                                                                                                                |                                           |                                                                                                                                                                      |              |          | Soap Dispensers and Hand Dryers Water Closets Toilet Compartment (Stalls)                                                                                                        |
| Room/Space         Priority         Key Note         Accessibility Deficiency         ADA Code Reference           Accessible Route         4H         5-2, 5-9         Three accessibke parking spaces; 4 spaces required (82         208.2, 502.6, 503.6, 703           Accessible Route         4H         A-7         The cross slope is steeper than 2% in the area of the van accessible Route         4D5.2           Accessible Route         7M         A-11         1/2".         The door threshold edge is higher than 1/4". Measured 7.5%         404.2.5           Accessible Route         9L         A-9         There are no signs at the inaccessible toilet rooms.         703           Soap dispenser outside accessible toilet rooms.         Soap dispenser outside accessible reach range. Installed higher than 44 inches above the floor. Installed at 47.5         308.3, 604.7           Doom - Towel Dispenser         9L         A-25         Inches.         308.3, 604.7           Doom - Water Closet         7M         A-24         Centerline of water closet is greater than 18 inches from the side wall. Installed at 19 inches.         306, 606.2, 606.3           Doom - Stalls         9L         A-25         The door is not self closing and needs pulls on both sides of the door.         604.8.1.1                                                                                                                                                                                                                                                                                                 |                                                                                                                                |                                           | Public Men's Toilet Room                                                                                                                                             |              |          | Toilet Room - Accessible Route                                                                                                                                                   |
| Room/Space     Priority     Key Note     Accessibility Deficiency     ADA Code Reference       Three accessibke parking spaces; 4 spaces required (82     4H     5-2, 5-9     Three accessibke parking spaces; 4 spaces required (82     208.2, 502.6, 503.6, 703       Accessible Route     4H     A-7     The cross slope is steeper than 2% in the area of the van accessible parking aisle. Measured 7.5%     405.2       Accessible Route     7M     A-11     1/2".     Three are no signs at the inaccessible toilet rooms.     404.2.5       Dom - Accessible Route     9L     A-9     There are no signs at the inaccessible toilet rooms.     50ap dispenser outside accessible toilet rooms.     703       Dom - Soap Dispenser     9L     A-16     Inches.     Towel dispenser outside of accessible reach range. Installed inches.     308.3, 604.7       Dom - Towel Dispenser     9L     A-25     Inches.     Towel dispenser outside of accessible reach range. Installed inches.     308.3, 604.7       Centerline of water closet is greater than 18 inches from the steep of water closet is greater than 18 inches from the steep of water closet is greater than 18 inches from the steep of water closet is greater than 18 inches from the steep of water closet is greater than 18 inches from the steep of water closet is greater than 18 inches from the steep of water closet is greater than 18 inches from the steep of water closet is greater than 18 inches from the steep of water closet is greater than 18 inches from the steep of water closet is greater than 18 inches from the steep of water closet is gre | Add self closing mechanism and side of the door.                                                                               | 6.2, 606.3                                | the side wall. Installed at 19 inches. The door is not self closing and needs pulls on both sides of the door.                                                       | A-24<br>A-25 | 7M<br>9L | Toilet Room - Water Closet Toilet Room - Stalls                                                                                                                                  |
| Room / Space     Priority     Key Note     Accessibility Deficiency     ADA Code Reference       Accessible Route     4H     S-2, S-9     Three accessibke parking spaces; 4 spaces required (82 parking spaces; 4 spaces required (82 parking signs not a correct height.     208.2, 502.6, 503.6, 703       Accessible Route     4H     A-7     The cross slope is steeper than 2% in the area of the van accessible parking aisle. Measured 7.5%     405.2       Accessible Route     7M     A-11     1/2".     The door threshold edge is higher than 1/4". Measured 404.2.5     404.2.5       Dom - Accessible Route     9L     A-9     directions to the accessible toilet rooms. Soap dispenser outside accessible toilet rooms.     703       Soap dispenser outside accessible reach range. Installed inches.     308.3, 604.7                                                                                                                                                                                                                                                                                                                                                                                                                                                                                                                                                                                                                                                                                                                                                                                                             | Relocate towel dispenser to pro                                                                                                | 3, 604.7                                  | Towel dispenser outside of accessible reach range. Installed higher than 48 inches above the floor. Installed at 49.5 inches.                                        | A-25         | 91       | Toilet Room - Towel Dispenser                                                                                                                                                    |
| Room / Space     Priority     Key Note     Accessibility Deficiency     ADA Code Reference       Three accessibke parking spaces; 4 spaces required [82]     208.2, 502.6, 503.6, 703       Accessible Route     4H     A-7     The cross slope is steeper than 2% in the area of the van accessible parking aisle. Measured 7.5%     405.2       Accessible Route     7M     A-11     The door threshold edge is higher than 1/4". Measured 1/2".     404.2.5       Doom - Accessible Route     9L     A-9     There are no signs at the inaccessible toilet rooms.     703                                                                                                                                                                                                                                                                                                                                                                                                                                                                                                                                                                                                                                                                                                                                                                                                                                                                                                                                                                                                                                                                        | Relocate soap dispenser to prop                                                                                                |                                           | Soap dispenser outside accessible reach range. Installed higher than 44 inches above the floor. Installed at 47.5 inches.                                            | A-16         | JE       | Toilet Room - Soap Dispenser                                                                                                                                                     |
| Room / Space     Priority     Key Note     Accessibility Deficiency     ADA Code Reference       Three accessibke parking spaces; 4 spaces required (82     Three accessibke parking spaces; 4 spaces required (82     208.2, 502.6, 503.6, 703       Accessible Route     4H     A-7     The cross slope is steeper than 2% in the area of the van accessible parking aisle. Measured 7.5%     495.2       Accessible Route     7M     A-11     The door threshold edge is higher than 1/4". Measured 404.2.5                                                                                                                                                                                                                                                                                                                                                                                                                                                                                                                                                                                                                                                                                                                                                                                                                                                                                                                                                                                                                                                                                                                                      | Add signs at the door of the inac oilet rooms.                                                                                 |                                           | There are no signs at the inaccessible toilet rooms that give directions to the accessible toilet rooms.                                                             | A-9          | 91       | Toilet Room - Accessible Route                                                                                                                                                   |
| Room / Space Priority Key Note Accessibility Deficiency ADA Code Reference Three accessibke parking spaces; 4 spaces required (82 4H S-2, S-9 parking spaces). Existing signs not a correct height. 208.2, 502.6, 503.6, 703  Accessible Route 4H A-7 accessible parking aisle. Measured 7.5%                                                                                                                                                                                                                                                                                                                                                                                                                                                                                                                                                                                                                                                                                                                                                                                                                                                                                                                                                                                                                                                                                                                                                                                                                                                                                                                                                       | Replace the door threshold.                                                                                                    |                                           | The door threshold edge is higher than $1/4^{\circ}$ . Measured $1/2^{\circ}$ .                                                                                      | A-11         | 7M       | Interior Accessible Route                                                                                                                                                        |
| Room / Space Priority Key Note Accessibility Deficiency ADA Code Reference Provide one a  Three accessibke parking spaces; 4 spaces required (82 Provide one a  4H S-2, S-9 parking spaces). Existing signs not a correct height. 208.2, 502.6, 503.6, 703 Existing signs the ground.                                                                                                                                                                                                                                                                                                                                                                                                                                                                                                                                                                                                                                                                                                                                                                                                                                                                                                                                                                                                                                                                                                                                                                                                                                                                                                                                                               | Repave the accessible route at the accessible aisle.                                                                           |                                           | The cross slope is steeper than 2% in the area of the van accessible parking aisle. Measured 7.5%                                                                    | A-7          | 4Н       | Exterior Accessible Route                                                                                                                                                        |
| Priority Key Note Accessibility Deficiency ADA Code Reference                                                                                                                                                                                                                                                                                                                                                                                                                                                                                                                                                                                                                                                                                                                                                                                                                                                                                                                                                                                                                                                                                                                                                                                                                                                                                                                                                                                                                                                                                                                                                                                       | Provide one additional accessible s<br>existing signs need to be placed at<br>the ground.                                      |                                           | Three accessibke parking spaces; 4 spaces required (82 parking spaces). Existing signs not a correct height.                                                         |              | 4Н       | Parking                                                                                                                                                                          |
|                                                                                                                                                                                                                                                                                                                                                                                                                                                                                                                                                                                                                                                                                                                                                                                                                                                                                                                                                                                                                                                                                                                                                                                                                                                                                                                                                                                                                                                                                                                                                                                                                                                     | Recommendation                                                                                                                 | ADA Code Reference                        | Accessibility Deficiency                                                                                                                                             | Key Note     | Priority | Room / Space                                                                                                                                                                     |
|                                                                                                                                                                                                                                                                                                                                                                                                                                                                                                                                                                                                                                                                                                                                                                                                                                                                                                                                                                                                                                                                                                                                                                                                                                                                                                                                                                                                                                                                                                                                                                                                                                                     |                                                                                                                                |                                           |                                                                                                                                                                      |              | 0        |                                                                                                                                                                                  |
|                                                                                                                                                                                                                                                                                                                                                                                                                                                                                                                                                                                                                                                                                                                                                                                                                                                                                                                                                                                                                                                                                                                                                                                                                                                                                                                                                                                                                                                                                                                                                                                                                                                     |                                                                                                                                |                                           |                                                                                                                                                                      |              |          | Buildings / Facilities                                                                                                                                                           |
| Buildings / Facilities                                                                                                                                                                                                                                                                                                                                                                                                                                                                                                                                                                                                                                                                                                                                                                                                                                                                                                                                                                                                                                                                                                                                                                                                                                                                                                                                                                                                                                                                                                                                                                                                                              |                                                                                                                                |                                           |                                                                                                                                                                      |              |          | Accessibility Assessment                                                                                                                                                         |
| Accessibility Assessment  Buildings / Facilities                                                                                                                                                                                                                                                                                                                                                                                                                                                                                                                                                                                                                                                                                                                                                                                                                                                                                                                                                                                                                                                                                                                                                                                                                                                                                                                                                                                                                                                                                                                                                                                                    |                                                                                                                                |                                           |                                                                                                                                                                      |              |          | Washington County Government                                                                                                                                                     |