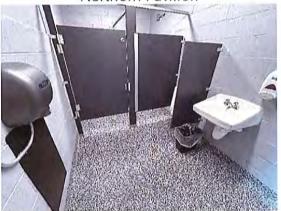

All buildings and parks/outdoor facilities with public access were evaluated for compliance with the 2010 ADA Standards for Accessible Design - US Department of Justice which are part of the Maryland Accessibility Code Guidelines for Buildings and Facilities, COMAR 09.12.53. Evaluations were conducted systematically using ADA standards, checklists, questionnaires, and guidance documents. See Appendix E for the guidance documents. Paths of travel, doorways, seating, meeting rooms, kitchens, service counters, lobbies, toilet rooms, and signage were all included for evaluation within buildings. Evaluations of outdoor spaces associated with building structures included parking, accessible routes from parking areas or nearby public rights of way, and primary access routes within the individual properties.

#### FIGURE 1: Accessible Features Reviewed

- Approach and Entrance
  - o Parking
  - o Access Route
  - o Curb Ramps
  - o Ramps
  - o Entrances
- Access to Goods and Services
  - o Interior Accessible Routes
  - o Ramps
  - o Elevators
  - o Lifts
  - o Signs
  - o Interior Doors
  - o Rooms and Spaces
  - o Controls
  - o Seating
  - Service Counters
- Restrooms
  - o Accessible Routes
  - o Signage
  - o Entrances
  - o Spaces
  - o Sinks
  - o Towel, Tissue, Soap Dispensers
  - Toilet Stalls
- Other Access Features
  - o Drinking Fountains
  - o Team Sports
  - o Play Areas
  - o Changing Rooms
  - o Swimming Pools
  - o Fishing and Boating Access
  - o Other Miscellaneous Features