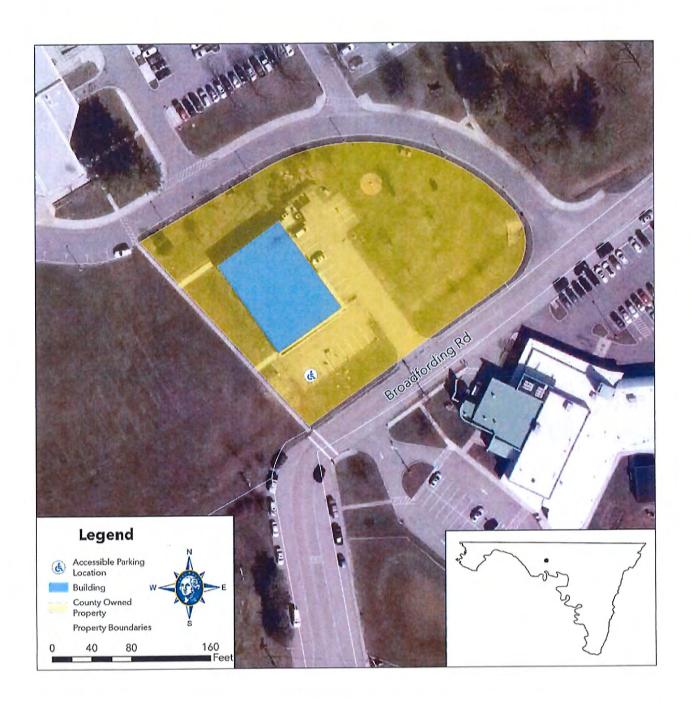

A map showing the location of all buildings, parks, and facilities may be found in Appendix C.