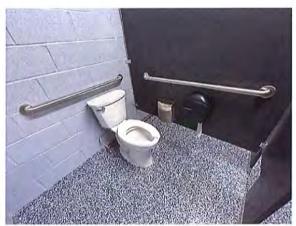

# Hagerstown Regional Airport

18343 Showalter Road Hagerstown, MD 21742

|                                    |                                                                                                                                                                                                                                                                                                 |                              | Terminal Men's Toilet Room                                                                                                                                                                                                                                                                                                                              |                |          |                                                 |
|------------------------------------|-------------------------------------------------------------------------------------------------------------------------------------------------------------------------------------------------------------------------------------------------------------------------------------------------|------------------------------|---------------------------------------------------------------------------------------------------------------------------------------------------------------------------------------------------------------------------------------------------------------------------------------------------------------------------------------------------------|----------------|----------|-------------------------------------------------|
| \$850                              | Relocate toilet to compliant distance in reference to side wall. Relocate grab bars to compliant locations.                                                                                                                                                                                     | 604.2, 609.4, 609.3, 604.5.2 | Center line of water closet is more than 18" from sidewall (20"). Grab bars are mounted higher than 36" from floor (36.5"). Less than 12" of clearance above side grab bar (9.5"). Rear grab bar does not extend at least 24" to open side of water closet (20").                                                                                       | A-24, A-25     | 7M       | Water Closets                                   |
|                                    |                                                                                                                                                                                                                                                                                                 |                              |                                                                                                                                                                                                                                                                                                                                                         |                |          | Soap Dispensers and Hand Dryers                 |
| \$20                               | Replace signs with signs that include the international symbol of accessibility.                                                                                                                                                                                                                | 703                          | Toilet room is not marked with international symbol of accessibility.                                                                                                                                                                                                                                                                                   | A-9            | 9L       | Toilet Room - Accessible Route                  |
|                                    |                                                                                                                                                                                                                                                                                                 |                              | Women's Toilet Room                                                                                                                                                                                                                                                                                                                                     |                |          |                                                 |
|                                    |                                                                                                                                                                                                                                                                                                 |                              |                                                                                                                                                                                                                                                                                                                                                         |                |          | Toilet Compartment (Stalls)                     |
| \$850                              | Relocate tollet to compliant distance in reference to side wall. Relocate grab bars to compliant locations.                                                                                                                                                                                     | 604.2, 609.4, 609.3, 604.5.2 | Center line of water closet is more than 18" from sidewall (19"). Side grab bar is mounted higher than 36" from floor (36.5"). Less than 12" of clearance above side grab bar (2.5"). Rear grab bar does not extend at least 24" to open side of water closet (20").                                                                                    | A-24, A-25     | 7M       | Water Closets                                   |
|                                    |                                                                                                                                                                                                                                                                                                 |                              |                                                                                                                                                                                                                                                                                                                                                         |                |          | Soap Dispensers and Hand Dryers                 |
| \$10                               | Replace signs with signs that include the international symbol of accessibility.                                                                                                                                                                                                                | 703                          | Toilet room is not marked with international symbol of accessibility.                                                                                                                                                                                                                                                                                   | A-9            | J6 .     | Toilet Room - Accessible Route                  |
|                                    |                                                                                                                                                                                                                                                                                                 |                              | Men's Toilet Room                                                                                                                                                                                                                                                                                                                                       |                |          |                                                 |
|                                    |                                                                                                                                                                                                                                                                                                 |                              |                                                                                                                                                                                                                                                                                                                                                         |                |          | benches                                         |
|                                    |                                                                                                                                                                                                                                                                                                 |                              |                                                                                                                                                                                                                                                                                                                                                         |                |          | Seating                                         |
|                                    |                                                                                                                                                                                                                                                                                                 |                              |                                                                                                                                                                                                                                                                                                                                                         |                |          | Fire Alarm Systems                              |
|                                    |                                                                                                                                                                                                                                                                                                 |                              |                                                                                                                                                                                                                                                                                                                                                         |                |          | Controls                                        |
|                                    |                                                                                                                                                                                                                                                                                                 |                              |                                                                                                                                                                                                                                                                                                                                                         |                |          | Signs                                           |
|                                    |                                                                                                                                                                                                                                                                                                 |                              |                                                                                                                                                                                                                                                                                                                                                         |                |          | Elevators                                       |
|                                    |                                                                                                                                                                                                                                                                                                 |                              |                                                                                                                                                                                                                                                                                                                                                         |                |          | Ramps                                           |
|                                    |                                                                                                                                                                                                                                                                                                 |                              |                                                                                                                                                                                                                                                                                                                                                         |                |          | Interior Accessible Route                       |
| \$15,000                           | Possibly repave or orientent level ground area at exterior manuvering area of entrance.                                                                                                                                                                                                         | 404.2.4.4                    | Clear floor space in exterior manuvering area exceeds 2.08% (5.3%).                                                                                                                                                                                                                                                                                     | A-3            | 4H       | Main Entrance                                   |
|                                    |                                                                                                                                                                                                                                                                                                 |                              |                                                                                                                                                                                                                                                                                                                                                         |                |          | Curb Ramps                                      |
| Included in Main<br>Entrance Cost* | m=                                                                                                                                                                                                                                                                                              | 206                          | Route has a running slope steeper than 5.0% (6.3%).                                                                                                                                                                                                                                                                                                     | S-3            | 4        | Exterior Accessible Route                       |
| \$500                              | Repaint accessible parking area to ensure that van accessible spaces are at compliant size. Add signage designating "van 502.2, 502.3.3, 502.4, 502.6 accessible" spaces and to discourage parking in access aisles. When parking lot is repaved, make sure that it is withing compliant slope. | 502.2, 502.3.3, 502.4, 502.6 | Parking space and van accessible aisle do not total a minimum 16/192", accessible aisle is 60"(compliant) however parking space is 128" (132" minimum). Access aisles are not markes as to discourage parking in them. Cross slope at parking space is more than the minimum 2.08% (2.8%). Signs do not read "van accessible" at van accessible spaces. | S-2, S-9, S-10 | 4Н       | Parking                                         |
| Cost                               | Recommendation                                                                                                                                                                                                                                                                                  | ADA Code Reference           | Accessibility Deficiency                                                                                                                                                                                                                                                                                                                                | Key Note       | Priority | Room / Space                                    |
|                                    |                                                                                                                                                                                                                                                                                                 | 2                            | Hagerstown Regional Airport 18434 Showalter Rd, Hagerstown, MD 21742                                                                                                                                                                                                                                                                                    |                |          |                                                 |
|                                    |                                                                                                                                                                                                                                                                                                 |                              |                                                                                                                                                                                                                                                                                                                                                         |                |          |                                                 |
|                                    |                                                                                                                                                                                                                                                                                                 |                              |                                                                                                                                                                                                                                                                                                                                                         |                |          | Accessibility Assessment Buildings / Facilities |
|                                    |                                                                                                                                                                                                                                                                                                 |                              |                                                                                                                                                                                                                                                                                                                                                         |                |          | Masimillion county government                   |