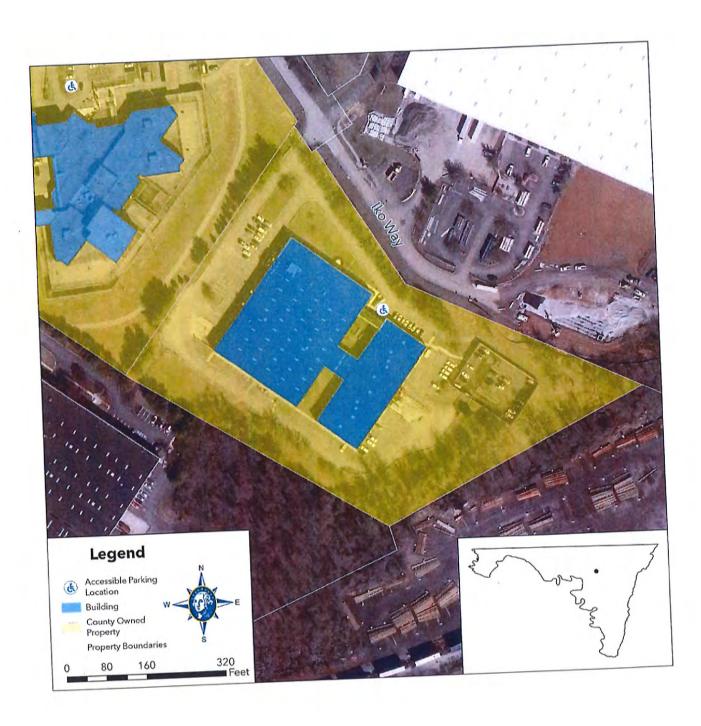

A map showing the location of all buildings, parks, and facilities may be found in Appendix C.