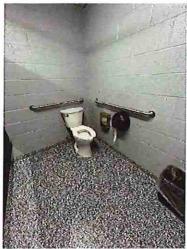

# Washington County Administrative Annex

747 Northern Avenue Hagerstown, MD 21742

| ADA Code Reference ed (82 208.2,502.6,503.6,703 the van 405.2 asured 404.2.5 s that give 703 rt.47.5 g. Installed tt.49.5 308.3, 604.7 hes from 306, 606.2, 606.3 oth sides of 604.8.1.1                                                                                                                                                                                                                                                                                                                                                                                                                                                                                                                                                                                                                                                                                                                                                                                                                                                                                                                                                                                                                                                                                                                                                                                                                                                                                                                                                                                                                                                            | Replace the fire alarm systems to have both flashing lights and audible signals. Provide accessible height and length counter. | 702 Repla<br>flashi<br>904.4, 904.5 Provi | Some of fire alarm systems do not have both flashing lights and audible signals.  Non-accessible counter installed higher than 36 inches.  Installed at 43.5 inches. | E-2          | M M3     | Toilet Room - Accessible Route Soap Dispensers and Hand Dryers Water Closets Toilet Compartment (Stalls) Fire Alarm Systems Front Lobby Main Entrance Corridor Toilet Room Signs |
|-----------------------------------------------------------------------------------------------------------------------------------------------------------------------------------------------------------------------------------------------------------------------------------------------------------------------------------------------------------------------------------------------------------------------------------------------------------------------------------------------------------------------------------------------------------------------------------------------------------------------------------------------------------------------------------------------------------------------------------------------------------------------------------------------------------------------------------------------------------------------------------------------------------------------------------------------------------------------------------------------------------------------------------------------------------------------------------------------------------------------------------------------------------------------------------------------------------------------------------------------------------------------------------------------------------------------------------------------------------------------------------------------------------------------------------------------------------------------------------------------------------------------------------------------------------------------------------------------------------------------------------------------------|--------------------------------------------------------------------------------------------------------------------------------|-------------------------------------------|----------------------------------------------------------------------------------------------------------------------------------------------------------------------|--------------|----------|----------------------------------------------------------------------------------------------------------------------------------------------------------------------------------|
| Room / Space         Priority         Key Note         Accessibility Deficiency         ADA Code Reference           Three accessible parking spaces, 4 spaces required (82 at 2)         208.2, 502.6, 503.6, 703           Accessible Route         4H         S-2, S-9         parking spaces). Existing signs not a correct height.         208.2, 502.6, 503.6, 703           Accessible Route         4H         A-7         The cross slope is steeper than 2% in the area of the van accessible parking asile. Measured 7.5%         405.2           Doom - Accessible Route         9L         A-9         There are no signs at the inaccessible toilet rooms.         404.2.5           Doom - Soap Dispenser         9L         A-16         Inches.         Towel dispenser outside accessible reach range. Installed higher than 44 inches above the floor. Installed at 47.5         308.3, 604.7           Doom - Towel Dispenser         9L         A-25         Inches.         Centerline of water closet is greater than 18 inches from the side wall. Installed at 19 inches.         308.3, 604.7           Doom - Water Closet         9L         A-25         The door is not self closing and needs pulls on both sides of the door.         506.3           Doom - Water Closet         9L         A-25         The door is not self closing and needs pulls on both sides of the door.         506.8.1.1                                                                                                                                                                                                                 |                                                                                                                                |                                           |                                                                                                                                                                      |              |          | Soap Dispensers and Hand Dryers Water Closets Toilet Compartment (Stalls)                                                                                                        |
| Room/Space         Priority         Key Note         Accessibility Deficiency         ADA Code Reference           Accessible Route         4H         5-2, 5-9         Three accessibke parking spaces; 4 spaces required (82         208.2, 502.6, 503.6, 703           Accessible Route         4H         A-7         The cross slope is steeper than 2% in the area of the van accessible Route         4D5.2           Accessible Route         7M         A-11         1/2".         The door threshold edge is higher than 1/4". Measured 7.5%         404.2.5           Accessible Route         9L         A-9         There are no signs at the inaccessible toilet rooms.         703           Soap dispenser outside accessible toilet rooms.         Soap dispenser outside accessible reach range. Installed higher than 44 inches above the floor. Installed at 47.5         308.3, 604.7           Doom - Towel Dispenser         9L         A-25         Inches.         308.3, 604.7           Doom - Water Closet         7M         A-24         Centerline of water closet is greater than 18 inches from the side wall. Installed at 19 inches.         306, 606.2, 606.3           Doom - Stalls         9L         A-25         The door is not self closing and needs pulls on both sides of the door.         604.8.1.1                                                                                                                                                                                                                                                                                                 |                                                                                                                                |                                           | Public Men's Toilet Room                                                                                                                                             |              |          | Toilet Room - Accessible Route                                                                                                                                                   |
| Room/Space     Priority     Key Note     Accessibility Deficiency     ADA Code Reference       Three accessibke parking spaces; 4 spaces required (82     4H     5-2, 5-9     Three accessibke parking spaces; 4 spaces required (82     208.2, 502.6, 503.6, 703       Accessible Route     4H     A-7     The cross slope is steeper than 2% in the area of the van accessible parking aisle. Measured 7.5%     405.2       Accessible Route     7M     A-11     1/2".     Three are no signs at the inaccessible toilet rooms.     404.2.5       Dom - Accessible Route     9L     A-9     There are no signs at the inaccessible toilet rooms.     50ap dispenser outside accessible toilet rooms.     703       Dom - Soap Dispenser     9L     A-16     Inches.     Towel dispenser outside of accessible reach range. Installed inches.     308.3, 604.7       Dom - Towel Dispenser     9L     A-25     Inches.     Towel dispenser outside of accessible reach range. Installed inches.     308.3, 604.7       Centerline of water closet is greater than 18 inches from the steep of water closet is greater than 18 inches from the steep of water closet is greater than 18 inches from the steep of water closet is greater than 18 inches from the steep of water closet is greater than 18 inches from the steep of water closet is greater than 18 inches from the steep of water closet is greater than 18 inches from the steep of water closet is greater than 18 inches from the steep of water closet is greater than 18 inches from the steep of water closet is greater than 18 inches from the steep of water closet is gre | Add self closing mechanism and side of the door.                                                                               | 6.2, 606.3                                | the side wall. Installed at 19 inches. The door is not self closing and needs pulls on both sides of the door.                                                       | A-24<br>A-25 | 7M<br>9L | Toilet Room - Water Closet Toilet Room - Stalls                                                                                                                                  |
| Room / Space     Priority     Key Note     Accessibility Deficiency     ADA Code Reference       Accessible Route     4H     S-2, S-9     Three accessibke parking spaces; 4 spaces required (82 parking spaces; 4 spaces required (82 parking signs not a correct height.     208.2, 502.6, 503.6, 703       Accessible Route     4H     A-7     The cross slope is steeper than 2% in the area of the van accessible parking aisle. Measured 7.5%     405.2       Accessible Route     7M     A-11     1/2".     The door threshold edge is higher than 1/4". Measured 404.2.5     404.2.5       Dom - Accessible Route     9L     A-9     directions to the accessible toilet rooms. Soap dispenser outside accessible toilet rooms.     703       Soap dispenser outside accessible reach range. Installed inches.     308.3, 604.7                                                                                                                                                                                                                                                                                                                                                                                                                                                                                                                                                                                                                                                                                                                                                                                                             | Relocate towel dispenser to pro                                                                                                | 3, 604.7                                  | Towel dispenser outside of accessible reach range. Installed higher than 48 inches above the floor. Installed at 49.5 inches.                                        | A-25         | 91       | Toilet Room - Towel Dispenser                                                                                                                                                    |
| Room / Space     Priority     Key Note     Accessibility Deficiency     ADA Code Reference       Three accessibke parking spaces; 4 spaces required [82]     208.2, 502.6, 503.6, 703       Accessible Route     4H     A-7     The cross slope is steeper than 2% in the area of the van accessible parking aisle. Measured 7.5%     405.2       Accessible Route     7M     A-11     The door threshold edge is higher than 1/4". Measured 1/2".     404.2.5       Doom - Accessible Route     9L     A-9     There are no signs at the inaccessible toilet rooms.     703                                                                                                                                                                                                                                                                                                                                                                                                                                                                                                                                                                                                                                                                                                                                                                                                                                                                                                                                                                                                                                                                        | Relocate soap dispenser to prop                                                                                                |                                           | Soap dispenser outside accessible reach range. Installed higher than 44 inches above the floor. Installed at 47.5 inches.                                            | A-16         | JE       | Toilet Room - Soap Dispenser                                                                                                                                                     |
| Room / Space     Priority     Key Note     Accessibility Deficiency     ADA Code Reference       Three accessibke parking spaces; 4 spaces required (82     Three accessibke parking spaces; 4 spaces required (82     208.2, 502.6, 503.6, 703       Accessible Route     4H     A-7     The cross slope is steeper than 2% in the area of the van accessible parking aisle. Measured 7.5%     495.2       Accessible Route     7M     A-11     The door threshold edge is higher than 1/4". Measured 404.2.5                                                                                                                                                                                                                                                                                                                                                                                                                                                                                                                                                                                                                                                                                                                                                                                                                                                                                                                                                                                                                                                                                                                                      | Add signs at the door of the inac oilet rooms.                                                                                 |                                           | There are no signs at the inaccessible toilet rooms that give directions to the accessible toilet rooms.                                                             | A-9          | 91       | Toilet Room - Accessible Route                                                                                                                                                   |
| Room / Space Priority Key Note Accessibility Deficiency ADA Code Reference Three accessibke parking spaces; 4 spaces required (82 4H S-2, S-9 parking spaces). Existing signs not a correct height. 208.2, 502.6, 503.6, 703  Accessible Route 4H A-7 accessible parking aisle. Measured 7.5%                                                                                                                                                                                                                                                                                                                                                                                                                                                                                                                                                                                                                                                                                                                                                                                                                                                                                                                                                                                                                                                                                                                                                                                                                                                                                                                                                       | Replace the door threshold.                                                                                                    |                                           | The door threshold edge is higher than $1/4^{\circ}$ . Measured $1/2^{\circ}$ .                                                                                      | A-11         | 7M       | Interior Accessible Route                                                                                                                                                        |
| Room / Space Priority Key Note Accessibility Deficiency ADA Code Reference Provide one a  Three accessibke parking spaces; 4 spaces required (82 Provide one a  4H S-2, S-9 parking spaces). Existing signs not a correct height. 208.2, 502.6, 503.6, 703 Existing signs the ground.                                                                                                                                                                                                                                                                                                                                                                                                                                                                                                                                                                                                                                                                                                                                                                                                                                                                                                                                                                                                                                                                                                                                                                                                                                                                                                                                                               | Repave the accessible route at the accessible aisle.                                                                           |                                           | The cross slope is steeper than 2% in the area of the van accessible parking aisle. Measured 7.5%                                                                    | A-7          | 4Н       | Exterior Accessible Route                                                                                                                                                        |
| Priority Key Note Accessibility Deficiency ADA Code Reference                                                                                                                                                                                                                                                                                                                                                                                                                                                                                                                                                                                                                                                                                                                                                                                                                                                                                                                                                                                                                                                                                                                                                                                                                                                                                                                                                                                                                                                                                                                                                                                       | Provide one additional accessible s<br>existing signs need to be placed at<br>the ground.                                      |                                           | Three accessibke parking spaces; 4 spaces required (82 parking spaces). Existing signs not a correct height.                                                         |              | 4Н       | Parking                                                                                                                                                                          |
|                                                                                                                                                                                                                                                                                                                                                                                                                                                                                                                                                                                                                                                                                                                                                                                                                                                                                                                                                                                                                                                                                                                                                                                                                                                                                                                                                                                                                                                                                                                                                                                                                                                     | Recommendation                                                                                                                 | ADA Code Reference                        | Accessibility Deficiency                                                                                                                                             | Key Note     | Priority | Room / Space                                                                                                                                                                     |
|                                                                                                                                                                                                                                                                                                                                                                                                                                                                                                                                                                                                                                                                                                                                                                                                                                                                                                                                                                                                                                                                                                                                                                                                                                                                                                                                                                                                                                                                                                                                                                                                                                                     |                                                                                                                                |                                           |                                                                                                                                                                      |              | 0        |                                                                                                                                                                                  |
|                                                                                                                                                                                                                                                                                                                                                                                                                                                                                                                                                                                                                                                                                                                                                                                                                                                                                                                                                                                                                                                                                                                                                                                                                                                                                                                                                                                                                                                                                                                                                                                                                                                     |                                                                                                                                |                                           |                                                                                                                                                                      |              |          | Buildings / Facilities                                                                                                                                                           |
| Buildings / Facilities                                                                                                                                                                                                                                                                                                                                                                                                                                                                                                                                                                                                                                                                                                                                                                                                                                                                                                                                                                                                                                                                                                                                                                                                                                                                                                                                                                                                                                                                                                                                                                                                                              |                                                                                                                                |                                           |                                                                                                                                                                      |              |          | Accessibility Assessment                                                                                                                                                         |
| Accessibility Assessment  Buildings / Facilities                                                                                                                                                                                                                                                                                                                                                                                                                                                                                                                                                                                                                                                                                                                                                                                                                                                                                                                                                                                                                                                                                                                                                                                                                                                                                                                                                                                                                                                                                                                                                                                                    |                                                                                                                                |                                           |                                                                                                                                                                      |              |          | Washington County Government                                                                                                                                                     |