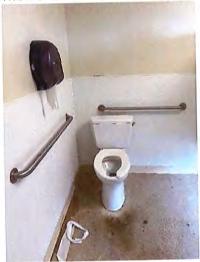

# Washington County Administrative Annex

747 Northern Avenue Hagerstown, MD 21742

| ADA Code Reference ed (82 208.2,502.6,503.6,703 the van 405.2 asured 404.2.5 s that give 703 rt.47.5 g. Installed tt.49.5 308.3, 604.7 hes from 306, 606.2, 606.3 oth sides of 604.8.1.1                                                                                                                                                                                                                                                                                                                                                                                                                                                                                                                                                                                                                                                                                                                                                                                                                                                                                                                                                                                                                                                                                                                                                                                                                                                                                                                                                                                                                                                            | Replace the fire alarm systems to have both flashing lights and audible signals. Provide accessible height and length counter. | 702 Repla<br>flashi<br>904.4, 904.5 Provi | Some of fire alarm systems do not have both flashing lights and audible signals.  Non-accessible counter installed higher than 36 inches.  Installed at 43.5 inches. | E-2          | M M3     | Toilet Room - Accessible Route Soap Dispensers and Hand Dryers Water Closets Toilet Compartment (Stalls) Fire Alarm Systems Front Lobby Main Entrance Corridor Toilet Room Signs |
|-----------------------------------------------------------------------------------------------------------------------------------------------------------------------------------------------------------------------------------------------------------------------------------------------------------------------------------------------------------------------------------------------------------------------------------------------------------------------------------------------------------------------------------------------------------------------------------------------------------------------------------------------------------------------------------------------------------------------------------------------------------------------------------------------------------------------------------------------------------------------------------------------------------------------------------------------------------------------------------------------------------------------------------------------------------------------------------------------------------------------------------------------------------------------------------------------------------------------------------------------------------------------------------------------------------------------------------------------------------------------------------------------------------------------------------------------------------------------------------------------------------------------------------------------------------------------------------------------------------------------------------------------------|--------------------------------------------------------------------------------------------------------------------------------|-------------------------------------------|----------------------------------------------------------------------------------------------------------------------------------------------------------------------|--------------|----------|----------------------------------------------------------------------------------------------------------------------------------------------------------------------------------|
| Room / Space         Priority         Key Note         Accessibility Deficiency         ADA Code Reference           Three accessible parking spaces, 4 spaces required (82 at 2)         208.2, 502.6, 503.6, 703           Accessible Route         4H         S-2, S-9         parking spaces). Existing signs not a correct height.         208.2, 502.6, 503.6, 703           Accessible Route         4H         A-7         The cross slope is steeper than 2% in the area of the van accessible parking asile. Measured 7.5%         405.2           Doom - Accessible Route         9L         A-9         There are no signs at the inaccessible toilet rooms.         404.2.5           Doom - Soap Dispenser         9L         A-16         Inches.         Towel dispenser outside accessible reach range. Installed higher than 44 inches above the floor. Installed at 47.5         308.3, 604.7           Doom - Towel Dispenser         9L         A-25         Inches.         Centerline of water closet is greater than 18 inches from the side wall. Installed at 19 inches.         308.3, 604.7           Doom - Water Closet         9L         A-25         The door is not self closing and needs pulls on both sides of the door.         506.3           Doom - Water Closet         9L         A-25         The door is not self closing and needs pulls on both sides of the door.         506.8.1.1                                                                                                                                                                                                                 |                                                                                                                                |                                           |                                                                                                                                                                      |              |          | Soap Dispensers and Hand Dryers Water Closets Toilet Compartment (Stalls)                                                                                                        |
| Room/Space         Priority         Key Note         Accessibility Deficiency         ADA Code Reference           Accessible Route         4H         5-2, 5-9         Three accessibke parking spaces; 4 spaces required (82         208.2, 502.6, 503.6, 703           Accessible Route         4H         A-7         The cross slope is steeper than 2% in the area of the van accessible Route         4D5.2           Accessible Route         7M         A-11         1/2".         The door threshold edge is higher than 1/4". Measured 7.5%         404.2.5           Accessible Route         9L         A-9         There are no signs at the inaccessible toilet rooms.         703           Soap dispenser outside accessible toilet rooms.         Soap dispenser outside accessible reach range. Installed higher than 44 inches above the floor. Installed at 47.5         308.3, 604.7           Doom - Towel Dispenser         9L         A-25         Inches.         308.3, 604.7           Doom - Water Closet         7M         A-24         Centerline of water closet is greater than 18 inches from the side wall. Installed at 19 inches.         306, 606.2, 606.3           Doom - Stalls         9L         A-25         The door is not self closing and needs pulls on both sides of the door.         604.8.1.1                                                                                                                                                                                                                                                                                                 |                                                                                                                                |                                           | Public Men's Toilet Room                                                                                                                                             |              |          | Toilet Room - Accessible Route                                                                                                                                                   |
| Room/Space     Priority     Key Note     Accessibility Deficiency     ADA Code Reference       Three accessibke parking spaces; 4 spaces required (82     4H     5-2, 5-9     Three accessibke parking spaces; 4 spaces required (82     208.2, 502.6, 503.6, 703       Accessible Route     4H     A-7     The cross slope is steeper than 2% in the area of the van accessible parking aisle. Measured 7.5%     405.2       Accessible Route     7M     A-11     1/2".     Three are no signs at the inaccessible toilet rooms.     404.2.5       Dom - Accessible Route     9L     A-9     There are no signs at the inaccessible toilet rooms.     50ap dispenser outside accessible toilet rooms.     703       Dom - Soap Dispenser     9L     A-16     Inches.     Towel dispenser outside of accessible reach range. Installed inches.     308.3, 604.7       Dom - Towel Dispenser     9L     A-25     Inches.     Towel dispenser outside of accessible reach range. Installed inches.     308.3, 604.7       Centerline of water closet is greater than 18 inches from the steep of water closet is greater than 18 inches from the steep of water closet is greater than 18 inches from the steep of water closet is greater than 18 inches from the steep of water closet is greater than 18 inches from the steep of water closet is greater than 18 inches from the steep of water closet is greater than 18 inches from the steep of water closet is greater than 18 inches from the steep of water closet is greater than 18 inches from the steep of water closet is greater than 18 inches from the steep of water closet is gre | Add self closing mechanism and side of the door.                                                                               | 6.2, 606.3                                | the side wall. Installed at 19 inches. The door is not self closing and needs pulls on both sides of the door.                                                       | A-24<br>A-25 | 7M<br>9L | Toilet Room - Water Closet Toilet Room - Stalls                                                                                                                                  |
| Room / Space     Priority     Key Note     Accessibility Deficiency     ADA Code Reference       Accessible Route     4H     S-2, S-9     Three accessibke parking spaces; 4 spaces required (82 parking spaces; 4 spaces required (82 parking signs not a correct height.     208.2, 502.6, 503.6, 703       Accessible Route     4H     A-7     The cross slope is steeper than 2% in the area of the van accessible parking aisle. Measured 7.5%     405.2       Accessible Route     7M     A-11     1/2".     The door threshold edge is higher than 1/4". Measured 404.2.5     404.2.5       Dom - Accessible Route     9L     A-9     directions to the accessible toilet rooms. Soap dispenser outside accessible toilet rooms.     703       Soap dispenser outside accessible reach range. Installed inches.     308.3, 604.7                                                                                                                                                                                                                                                                                                                                                                                                                                                                                                                                                                                                                                                                                                                                                                                                             | Relocate towel dispenser to pro                                                                                                | 3, 604.7                                  | Towel dispenser outside of accessible reach range. Installed higher than 48 inches above the floor. Installed at 49.5 inches.                                        | A-25         | 91       | Toilet Room - Towel Dispenser                                                                                                                                                    |
| Room / Space     Priority     Key Note     Accessibility Deficiency     ADA Code Reference       Three accessibke parking spaces; 4 spaces required [82]     208.2, 502.6, 503.6, 703       Accessible Route     4H     A-7     The cross slope is steeper than 2% in the area of the van accessible parking aisle. Measured 7.5%     405.2       Accessible Route     7M     A-11     The door threshold edge is higher than 1/4". Measured 1/2".     404.2.5       Doom - Accessible Route     9L     A-9     There are no signs at the inaccessible toilet rooms.     703                                                                                                                                                                                                                                                                                                                                                                                                                                                                                                                                                                                                                                                                                                                                                                                                                                                                                                                                                                                                                                                                        | Relocate soap dispenser to prop                                                                                                |                                           | Soap dispenser outside accessible reach range. Installed higher than 44 inches above the floor. Installed at 47.5 inches.                                            | A-16         | JE       | Toilet Room - Soap Dispenser                                                                                                                                                     |
| Room / Space     Priority     Key Note     Accessibility Deficiency     ADA Code Reference       Three accessibke parking spaces; 4 spaces required (82     Three accessibke parking spaces; 4 spaces required (82     208.2, 502.6, 503.6, 703       Accessible Route     4H     A-7     The cross slope is steeper than 2% in the area of the van accessible parking aisle. Measured 7.5%     495.2       Accessible Route     7M     A-11     The door threshold edge is higher than 1/4". Measured 404.2.5                                                                                                                                                                                                                                                                                                                                                                                                                                                                                                                                                                                                                                                                                                                                                                                                                                                                                                                                                                                                                                                                                                                                      | Add signs at the door of the inac oilet rooms.                                                                                 |                                           | There are no signs at the inaccessible toilet rooms that give directions to the accessible toilet rooms.                                                             | A-9          | 91       | Toilet Room - Accessible Route                                                                                                                                                   |
| Room / Space Priority Key Note Accessibility Deficiency ADA Code Reference Three accessibke parking spaces; 4 spaces required (82 4H S-2, S-9 parking spaces). Existing signs not a correct height. 208.2, 502.6, 503.6, 703  Accessible Route 4H A-7 accessible parking aisle. Measured 7.5%                                                                                                                                                                                                                                                                                                                                                                                                                                                                                                                                                                                                                                                                                                                                                                                                                                                                                                                                                                                                                                                                                                                                                                                                                                                                                                                                                       | Replace the door threshold.                                                                                                    |                                           | The door threshold edge is higher than $1/4^{\circ}$ . Measured $1/2^{\circ}$ .                                                                                      | A-11         | 7M       | Interior Accessible Route                                                                                                                                                        |
| Room / Space Priority Key Note Accessibility Deficiency ADA Code Reference Provide one a  Three accessibke parking spaces; 4 spaces required (82 Provide one a  4H S-2, S-9 parking spaces). Existing signs not a correct height. 208.2, 502.6, 503.6, 703 Existing signs the ground.                                                                                                                                                                                                                                                                                                                                                                                                                                                                                                                                                                                                                                                                                                                                                                                                                                                                                                                                                                                                                                                                                                                                                                                                                                                                                                                                                               | Repave the accessible route at the accessible aisle.                                                                           |                                           | The cross slope is steeper than 2% in the area of the van accessible parking aisle. Measured 7.5%                                                                    | A-7          | 4Н       | Exterior Accessible Route                                                                                                                                                        |
| Priority Key Note Accessibility Deficiency ADA Code Reference                                                                                                                                                                                                                                                                                                                                                                                                                                                                                                                                                                                                                                                                                                                                                                                                                                                                                                                                                                                                                                                                                                                                                                                                                                                                                                                                                                                                                                                                                                                                                                                       | Provide one additional accessible s<br>existing signs need to be placed at<br>the ground.                                      |                                           | Three accessibke parking spaces; 4 spaces required (82 parking spaces). Existing signs not a correct height.                                                         |              | 4Н       | Parking                                                                                                                                                                          |
|                                                                                                                                                                                                                                                                                                                                                                                                                                                                                                                                                                                                                                                                                                                                                                                                                                                                                                                                                                                                                                                                                                                                                                                                                                                                                                                                                                                                                                                                                                                                                                                                                                                     | Recommendation                                                                                                                 | ADA Code Reference                        | Accessibility Deficiency                                                                                                                                             | Key Note     | Priority | Room / Space                                                                                                                                                                     |
|                                                                                                                                                                                                                                                                                                                                                                                                                                                                                                                                                                                                                                                                                                                                                                                                                                                                                                                                                                                                                                                                                                                                                                                                                                                                                                                                                                                                                                                                                                                                                                                                                                                     |                                                                                                                                |                                           |                                                                                                                                                                      |              | 0        |                                                                                                                                                                                  |
|                                                                                                                                                                                                                                                                                                                                                                                                                                                                                                                                                                                                                                                                                                                                                                                                                                                                                                                                                                                                                                                                                                                                                                                                                                                                                                                                                                                                                                                                                                                                                                                                                                                     |                                                                                                                                |                                           |                                                                                                                                                                      |              |          | Buildings / Facilities                                                                                                                                                           |
| Buildings / Facilities                                                                                                                                                                                                                                                                                                                                                                                                                                                                                                                                                                                                                                                                                                                                                                                                                                                                                                                                                                                                                                                                                                                                                                                                                                                                                                                                                                                                                                                                                                                                                                                                                              |                                                                                                                                |                                           |                                                                                                                                                                      |              |          | Accessibility Assessment                                                                                                                                                         |
| Accessibility Assessment  Buildings / Facilities                                                                                                                                                                                                                                                                                                                                                                                                                                                                                                                                                                                                                                                                                                                                                                                                                                                                                                                                                                                                                                                                                                                                                                                                                                                                                                                                                                                                                                                                                                                                                                                                    |                                                                                                                                |                                           |                                                                                                                                                                      |              |          | Washington County Government                                                                                                                                                     |