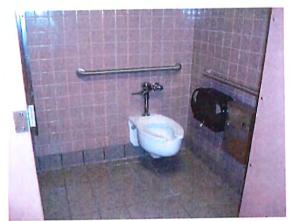

# Washington County Administrative Annex

747 Northern Avenue Hagerstown, MD 21742

| ADA Code Reference ed (82 208.2,502.6,503.6,703 the van 405.2 asured 404.2.5 s that give 703 rt.47.5 g. Installed tt.49.5 308.3, 604.7 hes from 306, 606.2, 606.3 oth sides of 604.8.1.1                                                                                                                                                                                                                                                                                                                                                                                                                                                                                                                                                                                                                                                                                                                                                                                                                                                                                                                                                                                                                                                                                                                                                                                                                                                                                                                                                                                                                                                            | Replace the fire alarm systems to have both flashing lights and audible signals. Provide accessible height and length counter. | 702 Repla<br>flashi<br>904.4, 904.5 Provi | Some of fire alarm systems do not have both flashing lights and audible signals.  Non-accessible counter installed higher than 36 inches.  Installed at 43.5 inches. | E-2          | M M3     | Toilet Room - Accessible Route Soap Dispensers and Hand Dryers Water Closets Toilet Compartment (Stalls) Fire Alarm Systems Front Lobby Main Entrance Corridor Toilet Room Signs |
|-----------------------------------------------------------------------------------------------------------------------------------------------------------------------------------------------------------------------------------------------------------------------------------------------------------------------------------------------------------------------------------------------------------------------------------------------------------------------------------------------------------------------------------------------------------------------------------------------------------------------------------------------------------------------------------------------------------------------------------------------------------------------------------------------------------------------------------------------------------------------------------------------------------------------------------------------------------------------------------------------------------------------------------------------------------------------------------------------------------------------------------------------------------------------------------------------------------------------------------------------------------------------------------------------------------------------------------------------------------------------------------------------------------------------------------------------------------------------------------------------------------------------------------------------------------------------------------------------------------------------------------------------------|--------------------------------------------------------------------------------------------------------------------------------|-------------------------------------------|----------------------------------------------------------------------------------------------------------------------------------------------------------------------|--------------|----------|----------------------------------------------------------------------------------------------------------------------------------------------------------------------------------|
| Room / Space         Priority         Key Note         Accessibility Deficiency         ADA Code Reference           Three accessible parking spaces, 4 spaces required (82 at 2)         208.2, 502.6, 503.6, 703           Accessible Route         4H         S-2, S-9         parking spaces). Existing signs not a correct height.         208.2, 502.6, 503.6, 703           Accessible Route         4H         A-7         The cross slope is steeper than 2% in the area of the van accessible parking asile. Measured 7.5%         405.2           Doom - Accessible Route         9L         A-9         There are no signs at the inaccessible toilet rooms.         404.2.5           Doom - Soap Dispenser         9L         A-16         Inches.         Towel dispenser outside accessible reach range. Installed higher than 44 inches above the floor. Installed at 47.5         308.3, 604.7           Doom - Towel Dispenser         9L         A-25         Inches.         Centerline of water closet is greater than 18 inches from the side wall. Installed at 19 inches.         308.3, 604.7           Doom - Water Closet         9L         A-25         The door is not self closing and needs pulls on both sides of the door.         506.3           Doom - Water Closet         9L         A-25         The door is not self closing and needs pulls on both sides of the door.         506.8.1.1                                                                                                                                                                                                                 |                                                                                                                                |                                           |                                                                                                                                                                      |              |          | Soap Dispensers and Hand Dryers Water Closets Toilet Compartment (Stalls)                                                                                                        |
| Room/Space         Priority         Key Note         Accessibility Deficiency         ADA Code Reference           Accessible Route         4H         5-2, 5-9         Three accessibke parking spaces; 4 spaces required (82         208.2, 502.6, 503.6, 703           Accessible Route         4H         A-7         The cross slope is steeper than 2% in the area of the van accessible Route         4D5.2           Accessible Route         7M         A-11         1/2".         The door threshold edge is higher than 1/4". Measured 7.5%         404.2.5           Accessible Route         9L         A-9         There are no signs at the inaccessible toilet rooms.         703           Soap dispenser outside accessible toilet rooms.         Soap dispenser outside accessible reach range. Installed higher than 44 inches above the floor. Installed at 47.5         308.3, 604.7           Doom - Towel Dispenser         9L         A-25         Inches.         308.3, 604.7           Doom - Water Closet         7M         A-24         Centerline of water closet is greater than 18 inches from the side wall. Installed at 19 inches.         306, 606.2, 606.3           Doom - Stalls         9L         A-25         The door is not self closing and needs pulls on both sides of the door.         604.8.1.1                                                                                                                                                                                                                                                                                                 |                                                                                                                                |                                           | Public Men's Toilet Room                                                                                                                                             |              |          | Toilet Room - Accessible Route                                                                                                                                                   |
| Room/Space     Priority     Key Note     Accessibility Deficiency     ADA Code Reference       Three accessibke parking spaces; 4 spaces required (82     4H     5-2, 5-9     Three accessibke parking spaces; 4 spaces required (82     208.2, 502.6, 503.6, 703       Accessible Route     4H     A-7     The cross slope is steeper than 2% in the area of the van accessible parking aisle. Measured 7.5%     405.2       Accessible Route     7M     A-11     1/2".     Three are no signs at the inaccessible toilet rooms.     404.2.5       Dom - Accessible Route     9L     A-9     There are no signs at the inaccessible toilet rooms.     50ap dispenser outside accessible toilet rooms.     703       Dom - Soap Dispenser     9L     A-16     Inches.     Towel dispenser outside of accessible reach range. Installed inches.     308.3, 604.7       Dom - Towel Dispenser     9L     A-25     Inches.     Towel dispenser outside of accessible reach range. Installed inches.     308.3, 604.7       Centerline of water closet is greater than 18 inches from the steep of water closet is greater than 18 inches from the steep of water closet is greater than 18 inches from the steep of water closet is greater than 18 inches from the steep of water closet is greater than 18 inches from the steep of water closet is greater than 18 inches from the steep of water closet is greater than 18 inches from the steep of water closet is greater than 18 inches from the steep of water closet is greater than 18 inches from the steep of water closet is greater than 18 inches from the steep of water closet is gre | Add self closing mechanism and side of the door.                                                                               | 6.2, 606.3                                | the side wall. Installed at 19 inches. The door is not self closing and needs pulls on both sides of the door.                                                       | A-24<br>A-25 | 7M<br>9L | Toilet Room - Water Closet Toilet Room - Stalls                                                                                                                                  |
| Room / Space     Priority     Key Note     Accessibility Deficiency     ADA Code Reference       Accessible Route     4H     S-2, S-9     Three accessibke parking spaces; 4 spaces required (82 parking spaces; 4 spaces required (82 parking signs not a correct height.     208.2, 502.6, 503.6, 703       Accessible Route     4H     A-7     The cross slope is steeper than 2% in the area of the van accessible parking aisle. Measured 7.5%     405.2       Accessible Route     7M     A-11     1/2".     The door threshold edge is higher than 1/4". Measured 404.2.5     404.2.5       Dom - Accessible Route     9L     A-9     directions to the accessible toilet rooms. Soap dispenser outside accessible toilet rooms.     703       Soap dispenser outside accessible reach range. Installed inches.     308.3, 604.7                                                                                                                                                                                                                                                                                                                                                                                                                                                                                                                                                                                                                                                                                                                                                                                                             | Relocate towel dispenser to pro                                                                                                | 3, 604.7                                  | Towel dispenser outside of accessible reach range. Installed higher than 48 inches above the floor. Installed at 49.5 inches.                                        | A-25         | 91       | Toilet Room - Towel Dispenser                                                                                                                                                    |
| Room / Space     Priority     Key Note     Accessibility Deficiency     ADA Code Reference       Three accessibke parking spaces; 4 spaces required [82]     208.2, 502.6, 503.6, 703       Accessible Route     4H     A-7     The cross slope is steeper than 2% in the area of the van accessible parking aisle. Measured 7.5%     405.2       Accessible Route     7M     A-11     The door threshold edge is higher than 1/4". Measured 1/2".     404.2.5       Doom - Accessible Route     9L     A-9     There are no signs at the inaccessible toilet rooms.     703                                                                                                                                                                                                                                                                                                                                                                                                                                                                                                                                                                                                                                                                                                                                                                                                                                                                                                                                                                                                                                                                        | Relocate soap dispenser to prop                                                                                                |                                           | Soap dispenser outside accessible reach range. Installed higher than 44 inches above the floor. Installed at 47.5 inches.                                            | A-16         | JE       | Toilet Room - Soap Dispenser                                                                                                                                                     |
| Room / Space     Priority     Key Note     Accessibility Deficiency     ADA Code Reference       Three accessibke parking spaces; 4 spaces required (82     Three accessibke parking spaces; 4 spaces required (82     208.2, 502.6, 503.6, 703       Accessible Route     4H     A-7     The cross slope is steeper than 2% in the area of the van accessible parking aisle. Measured 7.5%     495.2       Accessible Route     7M     A-11     The door threshold edge is higher than 1/4". Measured 404.2.5                                                                                                                                                                                                                                                                                                                                                                                                                                                                                                                                                                                                                                                                                                                                                                                                                                                                                                                                                                                                                                                                                                                                      | Add signs at the door of the inac oilet rooms.                                                                                 |                                           | There are no signs at the inaccessible toilet rooms that give directions to the accessible toilet rooms.                                                             | A-9          | 91       | Toilet Room - Accessible Route                                                                                                                                                   |
| Room / Space Priority Key Note Accessibility Deficiency ADA Code Reference Three accessibke parking spaces; 4 spaces required (82 4H S-2, S-9 parking spaces). Existing signs not a correct height. 208.2, 502.6, 503.6, 703  Accessible Route 4H A-7 accessible parking aisle. Measured 7.5%                                                                                                                                                                                                                                                                                                                                                                                                                                                                                                                                                                                                                                                                                                                                                                                                                                                                                                                                                                                                                                                                                                                                                                                                                                                                                                                                                       | Replace the door threshold.                                                                                                    |                                           | The door threshold edge is higher than $1/4^{\circ}$ . Measured $1/2^{\circ}$ .                                                                                      | A-11         | 7M       | Interior Accessible Route                                                                                                                                                        |
| Room / Space Priority Key Note Accessibility Deficiency ADA Code Reference Provide one a  Three accessibke parking spaces; 4 spaces required (82 Provide one a  4H S-2, S-9 parking spaces). Existing signs not a correct height. 208.2, 502.6, 503.6, 703 Existing signs the ground.                                                                                                                                                                                                                                                                                                                                                                                                                                                                                                                                                                                                                                                                                                                                                                                                                                                                                                                                                                                                                                                                                                                                                                                                                                                                                                                                                               | Repave the accessible route at the accessible aisle.                                                                           |                                           | The cross slope is steeper than 2% in the area of the van accessible parking aisle. Measured 7.5%                                                                    | A-7          | 4Н       | Exterior Accessible Route                                                                                                                                                        |
| Priority Key Note Accessibility Deficiency ADA Code Reference                                                                                                                                                                                                                                                                                                                                                                                                                                                                                                                                                                                                                                                                                                                                                                                                                                                                                                                                                                                                                                                                                                                                                                                                                                                                                                                                                                                                                                                                                                                                                                                       | Provide one additional accessible s<br>existing signs need to be placed at<br>the ground.                                      |                                           | Three accessibke parking spaces; 4 spaces required (82 parking spaces). Existing signs not a correct height.                                                         |              | 4Н       | Parking                                                                                                                                                                          |
|                                                                                                                                                                                                                                                                                                                                                                                                                                                                                                                                                                                                                                                                                                                                                                                                                                                                                                                                                                                                                                                                                                                                                                                                                                                                                                                                                                                                                                                                                                                                                                                                                                                     | Recommendation                                                                                                                 | ADA Code Reference                        | Accessibility Deficiency                                                                                                                                             | Key Note     | Priority | Room / Space                                                                                                                                                                     |
|                                                                                                                                                                                                                                                                                                                                                                                                                                                                                                                                                                                                                                                                                                                                                                                                                                                                                                                                                                                                                                                                                                                                                                                                                                                                                                                                                                                                                                                                                                                                                                                                                                                     |                                                                                                                                |                                           |                                                                                                                                                                      |              | 0        |                                                                                                                                                                                  |
|                                                                                                                                                                                                                                                                                                                                                                                                                                                                                                                                                                                                                                                                                                                                                                                                                                                                                                                                                                                                                                                                                                                                                                                                                                                                                                                                                                                                                                                                                                                                                                                                                                                     |                                                                                                                                |                                           |                                                                                                                                                                      |              |          | Buildings / Facilities                                                                                                                                                           |
| Buildings / Facilities                                                                                                                                                                                                                                                                                                                                                                                                                                                                                                                                                                                                                                                                                                                                                                                                                                                                                                                                                                                                                                                                                                                                                                                                                                                                                                                                                                                                                                                                                                                                                                                                                              |                                                                                                                                |                                           |                                                                                                                                                                      |              |          | Accessibility Assessment                                                                                                                                                         |
| Accessibility Assessment  Buildings / Facilities                                                                                                                                                                                                                                                                                                                                                                                                                                                                                                                                                                                                                                                                                                                                                                                                                                                                                                                                                                                                                                                                                                                                                                                                                                                                                                                                                                                                                                                                                                                                                                                                    |                                                                                                                                |                                           |                                                                                                                                                                      |              |          | Washington County Government                                                                                                                                                     |

Main Entrance

Interior Route

Exterior Entrance Route

Service Counter / Lobby

Kitchen

Men's Toilet Room Entrance

Men's Toilet Room

Women's Toilet Room Entrance

Men's Toilet Room Sinks

Men's Toilet Room Accessible Stall

Women's Toilet Room Sink / Route

Women's Toilet Room Accessible Stall