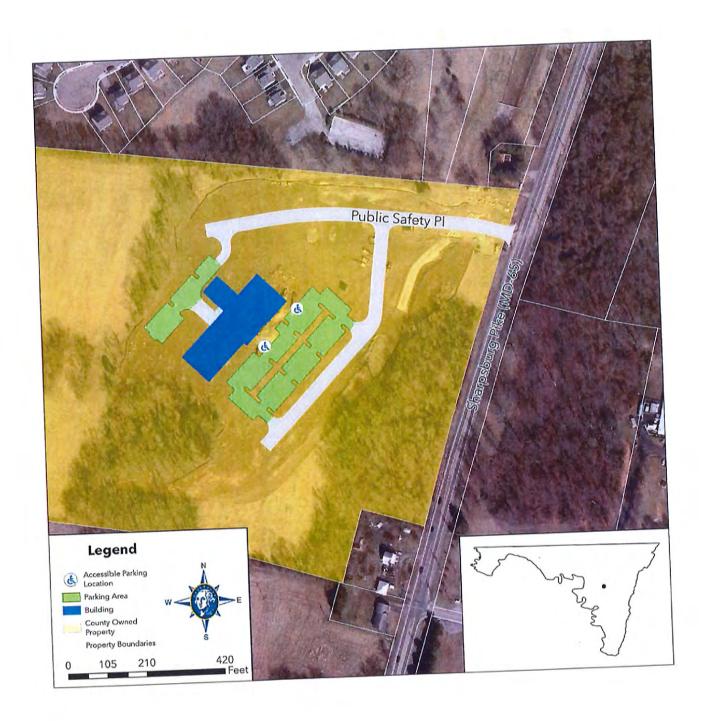

A map showing the location of all buildings, parks, and facilities may be found in Appendix C.