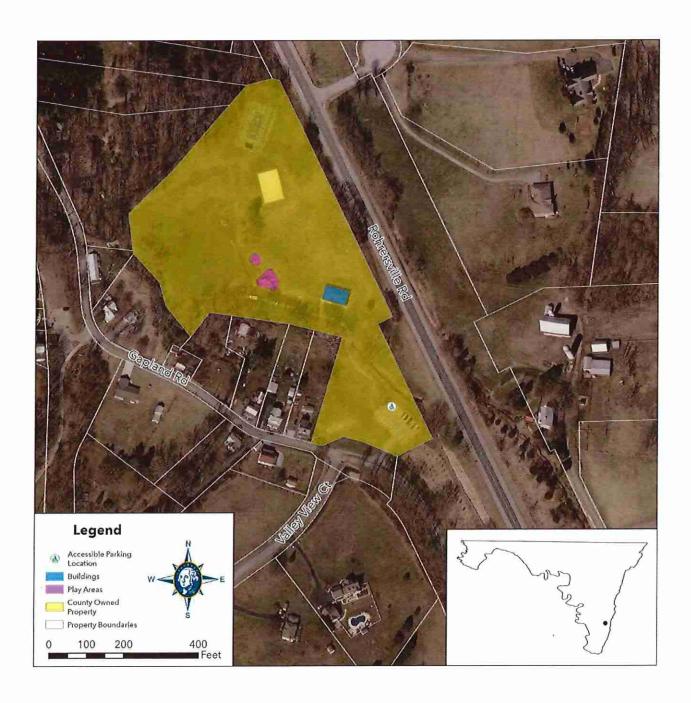

| Location Name                         | Property Address                       |
|---------------------------------------|----------------------------------------|
| Agricultural Center Park              | 7313 Sharpsburg Pike, Boonsboro        |
| Camp Harding Park                     | 13029 Pectonville Road, Big Pool       |
| Chestnut Grove Park                   | 3106 Chestnut Grove Road, Keedysville  |
| Clear Spring Park                     | 12424 Big Spring Road, Clear Spring    |
| Devils Backbone Park                  | 18934 Lappans Road, Boonsboro          |
| Doubs Woods Park                      | 1307 Maryland Avenue, Hagerstown       |
| Kemps Mill Park                       | 11114 Kemps Mill Road, Williamsport    |
| Martin "Marty" L. Snook Memorial Park | 17901 Halfway Boulevard, Hagerstown    |
| Mt. Briar Wetland Preserve            | 19822 Millbrook Road, Keedysville      |
| Pen Mar Park                          | 14600 Pen Mar Road, Highfield-Cascade  |
| Pinesburg Softball Complex            | 15323 Clear Spring Road, Williamsport  |
| Piper Lane Neighborhood Park          | 17556 York Road, Hagerstown            |
| Pleasant Valley Park                  | 3199 Gapland Road, Rohrersville        |
| Rose's Mill Park                      | 10010 Garis Shop Road, Hagerstown      |
| Tammany Park                          | 16700 Tammany Manor Road, Williamsport |
| Washington County Regional Park       | 20025 Mount Aetna Road, Hagerstown     |
| Wilson Bridge Picnic Area             | 15032 National Pike, Hagerstown        |
| Woodland Way Neighborhood Park        | 108 Belview Avenue, Hagerstown         |

A map showing the location of all buildings, parks, and facilities may be found in Appendix C.