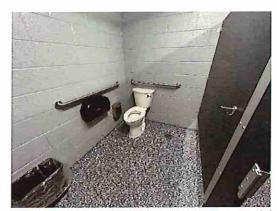

# Washington County Administrative Annex

747 Northern Avenue Hagerstown, MD 21742

| ADA Code Reference ed (82 208.2,502.6,503.6,703 the van 405.2 asured 404.2.5 s that give 703 rt.47.5 g. Installed tt.49.5 308.3, 604.7 hes from 306, 606.2, 606.3 oth sides of 604.8.1.1                                                                                                                                                                                                                                                                                                                                                                                                                                                                                                                                                                                                                                                                                                                                                                                                                                                                                                                                                                                                                                                                                                                                                                                                                                                                                                                                                                                                                                                            | Replace the fire alarm systems to have both flashing lights and audible signals. Provide accessible height and length counter. | 702 Repla<br>flashi<br>904.4, 904.5 Provi | Some of fire alarm systems do not have both flashing lights and audible signals.  Non-accessible counter installed higher than 36 inches.  Installed at 43.5 inches. | E-2          | M M3     | Toilet Room - Accessible Route Soap Dispensers and Hand Dryers Water Closets Toilet Compartment (Stalls) Fire Alarm Systems Front Lobby Main Entrance Corridor Toilet Room Signs |
|-----------------------------------------------------------------------------------------------------------------------------------------------------------------------------------------------------------------------------------------------------------------------------------------------------------------------------------------------------------------------------------------------------------------------------------------------------------------------------------------------------------------------------------------------------------------------------------------------------------------------------------------------------------------------------------------------------------------------------------------------------------------------------------------------------------------------------------------------------------------------------------------------------------------------------------------------------------------------------------------------------------------------------------------------------------------------------------------------------------------------------------------------------------------------------------------------------------------------------------------------------------------------------------------------------------------------------------------------------------------------------------------------------------------------------------------------------------------------------------------------------------------------------------------------------------------------------------------------------------------------------------------------------|--------------------------------------------------------------------------------------------------------------------------------|-------------------------------------------|----------------------------------------------------------------------------------------------------------------------------------------------------------------------|--------------|----------|----------------------------------------------------------------------------------------------------------------------------------------------------------------------------------|
| Room / Space         Priority         Key Note         Accessibility Deficiency         ADA Code Reference           Three accessible parking spaces, 4 spaces required (82 at 2)         208.2, 502.6, 503.6, 703           Accessible Route         4H         S-2, S-9         parking spaces). Existing signs not a correct height.         208.2, 502.6, 503.6, 703           Accessible Route         4H         A-7         The cross slope is steeper than 2% in the area of the van accessible parking asile. Measured 7.5%         405.2           Doom - Accessible Route         9L         A-9         There are no signs at the inaccessible toilet rooms.         404.2.5           Doom - Soap Dispenser         9L         A-16         Inches.         Towel dispenser outside accessible reach range. Installed higher than 44 inches above the floor. Installed at 47.5         308.3, 604.7           Doom - Towel Dispenser         9L         A-25         Inches.         Centerline of water closet is greater than 18 inches from the side wall. Installed at 19 inches.         308.3, 604.7           Doom - Water Closet         9L         A-25         The door is not self closing and needs pulls on both sides of the door.         506.3           Doom - Water Closet         9L         A-25         The door is not self closing and needs pulls on both sides of the door.         506.8.1.1                                                                                                                                                                                                                 |                                                                                                                                |                                           |                                                                                                                                                                      |              |          | Soap Dispensers and Hand Dryers Water Closets Toilet Compartment (Stalls)                                                                                                        |
| Room/Space         Priority         Key Note         Accessibility Deficiency         ADA Code Reference           Accessible Route         4H         5-2, 5-9         Three accessibke parking spaces; 4 spaces required (82         208.2, 502.6, 503.6, 703           Accessible Route         4H         A-7         The cross slope is steeper than 2% in the area of the van accessible Route         4D5.2           Accessible Route         7M         A-11         1/2".         The door threshold edge is higher than 1/4". Measured 7.5%         404.2.5           Accessible Route         9L         A-9         There are no signs at the inaccessible toilet rooms.         703           Soap dispenser outside accessible toilet rooms.         Soap dispenser outside accessible reach range. Installed higher than 44 inches above the floor. Installed at 47.5         308.3, 604.7           Doom - Towel Dispenser         9L         A-25         Inches.         308.3, 604.7           Doom - Water Closet         7M         A-24         Centerline of water closet is greater than 18 inches from the side wall. Installed at 19 inches.         306, 606.2, 606.3           Doom - Stalls         9L         A-25         The door is not self closing and needs pulls on both sides of the door.         604.8.1.1                                                                                                                                                                                                                                                                                                 |                                                                                                                                |                                           | Public Men's Toilet Room                                                                                                                                             |              |          | Toilet Room - Accessible Route                                                                                                                                                   |
| Room/Space     Priority     Key Note     Accessibility Deficiency     ADA Code Reference       Three accessibke parking spaces; 4 spaces required (82     4H     5-2, 5-9     Three accessibke parking spaces; 4 spaces required (82     208.2, 502.6, 503.6, 703       Accessible Route     4H     A-7     The cross slope is steeper than 2% in the area of the van accessible parking aisle. Measured 7.5%     405.2       Accessible Route     7M     A-11     1/2".     Three are no signs at the inaccessible toilet rooms.     404.2.5       Dom - Accessible Route     9L     A-9     There are no signs at the inaccessible toilet rooms.     50ap dispenser outside accessible toilet rooms.     703       Dom - Soap Dispenser     9L     A-16     Inches.     Towel dispenser outside of accessible reach range. Installed inches.     308.3, 604.7       Dom - Towel Dispenser     9L     A-25     Inches.     Towel dispenser outside of accessible reach range. Installed inches.     308.3, 604.7       Centerline of water closet is greater than 18 inches from the steep of water closet is greater than 18 inches from the steep of water closet is greater than 18 inches from the steep of water closet is greater than 18 inches from the steep of water closet is greater than 18 inches from the steep of water closet is greater than 18 inches from the steep of water closet is greater than 18 inches from the steep of water closet is greater than 18 inches from the steep of water closet is greater than 18 inches from the steep of water closet is greater than 18 inches from the steep of water closet is gre | Add self closing mechanism and side of the door.                                                                               | 6.2, 606.3                                | the side wall. Installed at 19 inches. The door is not self closing and needs pulls on both sides of the door.                                                       | A-24<br>A-25 | 7M<br>9L | Toilet Room - Water Closet Toilet Room - Stalls                                                                                                                                  |
| Room / Space     Priority     Key Note     Accessibility Deficiency     ADA Code Reference       Accessible Route     4H     S-2, S-9     Three accessibke parking spaces; 4 spaces required (82 parking spaces; 4 spaces required (82 parking signs not a correct height.     208.2, 502.6, 503.6, 703       Accessible Route     4H     A-7     The cross slope is steeper than 2% in the area of the van accessible parking aisle. Measured 7.5%     405.2       Accessible Route     7M     A-11     1/2".     The door threshold edge is higher than 1/4". Measured 404.2.5     404.2.5       Dom - Accessible Route     9L     A-9     directions to the accessible toilet rooms. Soap dispenser outside accessible toilet rooms.     703       Soap dispenser outside accessible reach range. Installed inches.     308.3, 604.7                                                                                                                                                                                                                                                                                                                                                                                                                                                                                                                                                                                                                                                                                                                                                                                                             | Relocate towel dispenser to pro                                                                                                | 3, 604.7                                  | Towel dispenser outside of accessible reach range. Installed higher than 48 inches above the floor. Installed at 49.5 inches.                                        | A-25         | 91       | Toilet Room - Towel Dispenser                                                                                                                                                    |
| Room / Space     Priority     Key Note     Accessibility Deficiency     ADA Code Reference       Three accessibke parking spaces; 4 spaces required [82]     208.2, 502.6, 503.6, 703       Accessible Route     4H     A-7     The cross slope is steeper than 2% in the area of the van accessible parking aisle. Measured 7.5%     405.2       Accessible Route     7M     A-11     The door threshold edge is higher than 1/4". Measured 1/2".     404.2.5       Doom - Accessible Route     9L     A-9     There are no signs at the inaccessible toilet rooms.     703                                                                                                                                                                                                                                                                                                                                                                                                                                                                                                                                                                                                                                                                                                                                                                                                                                                                                                                                                                                                                                                                        | Relocate soap dispenser to prop                                                                                                |                                           | Soap dispenser outside accessible reach range. Installed higher than 44 inches above the floor. Installed at 47.5 inches.                                            | A-16         | JE       | Toilet Room - Soap Dispenser                                                                                                                                                     |
| Room / Space     Priority     Key Note     Accessibility Deficiency     ADA Code Reference       Three accessibke parking spaces; 4 spaces required (82     Three accessibke parking spaces; 4 spaces required (82     208.2, 502.6, 503.6, 703       Accessible Route     4H     A-7     The cross slope is steeper than 2% in the area of the van accessible parking aisle. Measured 7.5%     495.2       Accessible Route     7M     A-11     The door threshold edge is higher than 1/4". Measured 404.2.5                                                                                                                                                                                                                                                                                                                                                                                                                                                                                                                                                                                                                                                                                                                                                                                                                                                                                                                                                                                                                                                                                                                                      | Add signs at the door of the inac oilet rooms.                                                                                 |                                           | There are no signs at the inaccessible toilet rooms that give directions to the accessible toilet rooms.                                                             | A-9          | 91       | Toilet Room - Accessible Route                                                                                                                                                   |
| Room / Space Priority Key Note Accessibility Deficiency ADA Code Reference Three accessibke parking spaces; 4 spaces required (82 4H S-2, S-9 parking spaces). Existing signs not a correct height. 208.2, 502.6, 503.6, 703  Accessible Route 4H A-7 accessible parking aisle. Measured 7.5%                                                                                                                                                                                                                                                                                                                                                                                                                                                                                                                                                                                                                                                                                                                                                                                                                                                                                                                                                                                                                                                                                                                                                                                                                                                                                                                                                       | Replace the door threshold.                                                                                                    |                                           | The door threshold edge is higher than $1/4^{\circ}$ . Measured $1/2^{\circ}$ .                                                                                      | A-11         | 7M       | Interior Accessible Route                                                                                                                                                        |
| Room / Space Priority Key Note Accessibility Deficiency ADA Code Reference Provide one a  Three accessibke parking spaces; 4 spaces required (82 Provide one a  4H S-2, S-9 parking spaces). Existing signs not a correct height. 208.2, 502.6, 503.6, 703 Existing signs the ground.                                                                                                                                                                                                                                                                                                                                                                                                                                                                                                                                                                                                                                                                                                                                                                                                                                                                                                                                                                                                                                                                                                                                                                                                                                                                                                                                                               | Repave the accessible route at the accessible aisle.                                                                           |                                           | The cross slope is steeper than 2% in the area of the van accessible parking aisle. Measured 7.5%                                                                    | A-7          | 4Н       | Exterior Accessible Route                                                                                                                                                        |
| Priority Key Note Accessibility Deficiency ADA Code Reference                                                                                                                                                                                                                                                                                                                                                                                                                                                                                                                                                                                                                                                                                                                                                                                                                                                                                                                                                                                                                                                                                                                                                                                                                                                                                                                                                                                                                                                                                                                                                                                       | Provide one additional accessible s<br>existing signs need to be placed at<br>the ground.                                      |                                           | Three accessibke parking spaces; 4 spaces required (82 parking spaces). Existing signs not a correct height.                                                         |              | 4Н       | Parking                                                                                                                                                                          |
|                                                                                                                                                                                                                                                                                                                                                                                                                                                                                                                                                                                                                                                                                                                                                                                                                                                                                                                                                                                                                                                                                                                                                                                                                                                                                                                                                                                                                                                                                                                                                                                                                                                     | Recommendation                                                                                                                 | ADA Code Reference                        | Accessibility Deficiency                                                                                                                                             | Key Note     | Priority | Room / Space                                                                                                                                                                     |
|                                                                                                                                                                                                                                                                                                                                                                                                                                                                                                                                                                                                                                                                                                                                                                                                                                                                                                                                                                                                                                                                                                                                                                                                                                                                                                                                                                                                                                                                                                                                                                                                                                                     |                                                                                                                                |                                           |                                                                                                                                                                      |              | 0        |                                                                                                                                                                                  |
|                                                                                                                                                                                                                                                                                                                                                                                                                                                                                                                                                                                                                                                                                                                                                                                                                                                                                                                                                                                                                                                                                                                                                                                                                                                                                                                                                                                                                                                                                                                                                                                                                                                     |                                                                                                                                |                                           |                                                                                                                                                                      |              |          | Buildings / Facilities                                                                                                                                                           |
| Buildings / Facilities                                                                                                                                                                                                                                                                                                                                                                                                                                                                                                                                                                                                                                                                                                                                                                                                                                                                                                                                                                                                                                                                                                                                                                                                                                                                                                                                                                                                                                                                                                                                                                                                                              |                                                                                                                                |                                           |                                                                                                                                                                      |              |          | Accessibility Assessment                                                                                                                                                         |
| Accessibility Assessment  Buildings / Facilities                                                                                                                                                                                                                                                                                                                                                                                                                                                                                                                                                                                                                                                                                                                                                                                                                                                                                                                                                                                                                                                                                                                                                                                                                                                                                                                                                                                                                                                                                                                                                                                                    |                                                                                                                                |                                           |                                                                                                                                                                      |              |          | Washington County Government                                                                                                                                                     |