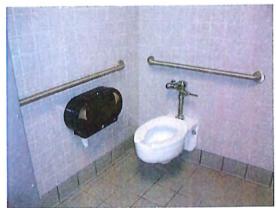

# Washington County Administrative Annex

747 Northern Avenue Hagerstown, MD 21742

| ADA Code Reference ed (82 208.2,502.6,503.6,703 the van 405.2 asured 404.2.5 s that give 703 rt.47.5 g. Installed tt.49.5 308.3, 604.7 hes from 306, 606.2, 606.3 oth sides of 604.8.1.1                                                                                                                                                                                                                                                                                                                                                                                                                                                                                                                                                                                                                                                                                                                                                                                                                                                                                                                                                                                                                                                                                                                                                                                                                                                                                                                                                                                                                                                            | Replace the fire alarm systems to have both flashing lights and audible signals. Provide accessible height and length counter. | 702 Repla<br>flashi<br>904.4, 904.5 Provi | Some of fire alarm systems do not have both flashing lights and audible signals.  Non-accessible counter installed higher than 36 inches.  Installed at 43.5 inches. | E-2          | M M3     | Toilet Room - Accessible Route Soap Dispensers and Hand Dryers Water Closets Toilet Compartment (Stalls) Fire Alarm Systems Front Lobby Main Entrance Corridor Toilet Room Signs |
|-----------------------------------------------------------------------------------------------------------------------------------------------------------------------------------------------------------------------------------------------------------------------------------------------------------------------------------------------------------------------------------------------------------------------------------------------------------------------------------------------------------------------------------------------------------------------------------------------------------------------------------------------------------------------------------------------------------------------------------------------------------------------------------------------------------------------------------------------------------------------------------------------------------------------------------------------------------------------------------------------------------------------------------------------------------------------------------------------------------------------------------------------------------------------------------------------------------------------------------------------------------------------------------------------------------------------------------------------------------------------------------------------------------------------------------------------------------------------------------------------------------------------------------------------------------------------------------------------------------------------------------------------------|--------------------------------------------------------------------------------------------------------------------------------|-------------------------------------------|----------------------------------------------------------------------------------------------------------------------------------------------------------------------|--------------|----------|----------------------------------------------------------------------------------------------------------------------------------------------------------------------------------|
| Room / Space         Priority         Key Note         Accessibility Deficiency         ADA Code Reference           Three accessible parking spaces, 4 spaces required (82 at 2)         208.2, 502.6, 503.6, 703           Accessible Route         4H         S-2, S-9         parking spaces). Existing signs not a correct height.         208.2, 502.6, 503.6, 703           Accessible Route         4H         A-7         The cross slope is steeper than 2% in the area of the van accessible parking asile. Measured 7.5%         405.2           Doom - Accessible Route         9L         A-9         There are no signs at the inaccessible toilet rooms.         404.2.5           Doom - Soap Dispenser         9L         A-16         Inches.         Towel dispenser outside accessible reach range. Installed higher than 44 inches above the floor. Installed at 47.5         308.3, 604.7           Doom - Towel Dispenser         9L         A-25         Inches.         Centerline of water closet is greater than 18 inches from the side wall. Installed at 19 inches.         308.3, 604.7           Doom - Water Closet         9L         A-25         The door is not self closing and needs pulls on both sides of the door.         506.3           Doom - Water Closet         9L         A-25         The door is not self closing and needs pulls on both sides of the door.         506.8.1.1                                                                                                                                                                                                                 |                                                                                                                                |                                           |                                                                                                                                                                      |              |          | Soap Dispensers and Hand Dryers Water Closets Toilet Compartment (Stalls)                                                                                                        |
| Room/Space         Priority         Key Note         Accessibility Deficiency         ADA Code Reference           Accessible Route         4H         5-2, 5-9         Three accessibke parking spaces; 4 spaces required (82         208.2, 502.6, 503.6, 703           Accessible Route         4H         A-7         The cross slope is steeper than 2% in the area of the van accessible Route         4D5.2           Accessible Route         7M         A-11         1/2".         The door threshold edge is higher than 1/4". Measured 7.5%         404.2.5           Accessible Route         9L         A-9         There are no signs at the inaccessible toilet rooms.         703           Soap dispenser outside accessible toilet rooms.         Soap dispenser outside accessible reach range. Installed higher than 44 inches above the floor. Installed at 47.5         308.3, 604.7           Doom - Towel Dispenser         9L         A-25         Inches.         308.3, 604.7           Doom - Water Closet         7M         A-24         Centerline of water closet is greater than 18 inches from the side wall. Installed at 19 inches.         306, 606.2, 606.3           Doom - Stalls         9L         A-25         The door is not self closing and needs pulls on both sides of the door.         604.8.1.1                                                                                                                                                                                                                                                                                                 |                                                                                                                                |                                           | Public Men's Toilet Room                                                                                                                                             |              |          | Toilet Room - Accessible Route                                                                                                                                                   |
| Room/Space     Priority     Key Note     Accessibility Deficiency     ADA Code Reference       Three accessibke parking spaces; 4 spaces required (82     4H     5-2, 5-9     Three accessibke parking spaces; 4 spaces required (82     208.2, 502.6, 503.6, 703       Accessible Route     4H     A-7     The cross slope is steeper than 2% in the area of the van accessible parking aisle. Measured 7.5%     405.2       Accessible Route     7M     A-11     1/2".     Three are no signs at the inaccessible toilet rooms.     404.2.5       Dom - Accessible Route     9L     A-9     There are no signs at the inaccessible toilet rooms.     50ap dispenser outside accessible toilet rooms.     703       Dom - Soap Dispenser     9L     A-16     Inches.     Towel dispenser outside of accessible reach range. Installed inches.     308.3, 604.7       Dom - Towel Dispenser     9L     A-25     Inches.     Towel dispenser outside of accessible reach range. Installed inches.     308.3, 604.7       Centerline of water closet is greater than 18 inches from the steep of water closet is greater than 18 inches from the steep of water closet is greater than 18 inches from the steep of water closet is greater than 18 inches from the steep of water closet is greater than 18 inches from the steep of water closet is greater than 18 inches from the steep of water closet is greater than 18 inches from the steep of water closet is greater than 18 inches from the steep of water closet is greater than 18 inches from the steep of water closet is greater than 18 inches from the steep of water closet is gre | Add self closing mechanism and side of the door.                                                                               | 6.2, 606.3                                | the side wall. Installed at 19 inches. The door is not self closing and needs pulls on both sides of the door.                                                       | A-24<br>A-25 | 7M<br>9L | Toilet Room - Water Closet Toilet Room - Stalls                                                                                                                                  |
| Room / Space     Priority     Key Note     Accessibility Deficiency     ADA Code Reference       Accessible Route     4H     S-2, S-9     Three accessibke parking spaces; 4 spaces required (82 parking spaces; 4 spaces required (82 parking signs not a correct height.     208.2, 502.6, 503.6, 703       Accessible Route     4H     A-7     The cross slope is steeper than 2% in the area of the van accessible parking aisle. Measured 7.5%     405.2       Accessible Route     7M     A-11     1/2".     The door threshold edge is higher than 1/4". Measured 404.2.5     404.2.5       Dom - Accessible Route     9L     A-9     directions to the accessible toilet rooms. Soap dispenser outside accessible toilet rooms.     703       Soap dispenser outside accessible reach range. Installed inches.     308.3, 604.7                                                                                                                                                                                                                                                                                                                                                                                                                                                                                                                                                                                                                                                                                                                                                                                                             | Relocate towel dispenser to pro                                                                                                | 3, 604.7                                  | Towel dispenser outside of accessible reach range. Installed higher than 48 inches above the floor. Installed at 49.5 inches.                                        | A-25         | 91       | Toilet Room - Towel Dispenser                                                                                                                                                    |
| Room / Space     Priority     Key Note     Accessibility Deficiency     ADA Code Reference       Three accessibke parking spaces; 4 spaces required [82]     208.2, 502.6, 503.6, 703       Accessible Route     4H     A-7     The cross slope is steeper than 2% in the area of the van accessible parking aisle. Measured 7.5%     405.2       Accessible Route     7M     A-11     The door threshold edge is higher than 1/4". Measured 1/2".     404.2.5       Doom - Accessible Route     9L     A-9     There are no signs at the inaccessible toilet rooms.     703                                                                                                                                                                                                                                                                                                                                                                                                                                                                                                                                                                                                                                                                                                                                                                                                                                                                                                                                                                                                                                                                        | Relocate soap dispenser to prop                                                                                                |                                           | Soap dispenser outside accessible reach range. Installed higher than 44 inches above the floor. Installed at 47.5 inches.                                            | A-16         | JE       | Toilet Room - Soap Dispenser                                                                                                                                                     |
| Room / Space     Priority     Key Note     Accessibility Deficiency     ADA Code Reference       Three accessibke parking spaces; 4 spaces required (82     Three accessibke parking spaces; 4 spaces required (82     208.2, 502.6, 503.6, 703       Accessible Route     4H     A-7     The cross slope is steeper than 2% in the area of the van accessible parking aisle. Measured 7.5%     495.2       Accessible Route     7M     A-11     The door threshold edge is higher than 1/4". Measured 404.2.5                                                                                                                                                                                                                                                                                                                                                                                                                                                                                                                                                                                                                                                                                                                                                                                                                                                                                                                                                                                                                                                                                                                                      | Add signs at the door of the inac oilet rooms.                                                                                 |                                           | There are no signs at the inaccessible toilet rooms that give directions to the accessible toilet rooms.                                                             | A-9          | 91       | Toilet Room - Accessible Route                                                                                                                                                   |
| Room / Space Priority Key Note Accessibility Deficiency ADA Code Reference Three accessibke parking spaces; 4 spaces required (82 4H S-2, S-9 parking spaces). Existing signs not a correct height. 208.2, 502.6, 503.6, 703  Accessible Route 4H A-7 accessible parking aisle. Measured 7.5%                                                                                                                                                                                                                                                                                                                                                                                                                                                                                                                                                                                                                                                                                                                                                                                                                                                                                                                                                                                                                                                                                                                                                                                                                                                                                                                                                       | Replace the door threshold.                                                                                                    |                                           | The door threshold edge is higher than $1/4^{\circ}$ . Measured $1/2^{\circ}$ .                                                                                      | A-11         | 7M       | Interior Accessible Route                                                                                                                                                        |
| Room / Space Priority Key Note Accessibility Deficiency ADA Code Reference Provide one a  Three accessibke parking spaces; 4 spaces required (82 Provide one a  4H S-2, S-9 parking spaces). Existing signs not a correct height. 208.2, 502.6, 503.6, 703 Existing signs the ground.                                                                                                                                                                                                                                                                                                                                                                                                                                                                                                                                                                                                                                                                                                                                                                                                                                                                                                                                                                                                                                                                                                                                                                                                                                                                                                                                                               | Repave the accessible route at the accessible aisle.                                                                           |                                           | The cross slope is steeper than 2% in the area of the van accessible parking aisle. Measured 7.5%                                                                    | A-7          | 4Н       | Exterior Accessible Route                                                                                                                                                        |
| Priority Key Note Accessibility Deficiency ADA Code Reference                                                                                                                                                                                                                                                                                                                                                                                                                                                                                                                                                                                                                                                                                                                                                                                                                                                                                                                                                                                                                                                                                                                                                                                                                                                                                                                                                                                                                                                                                                                                                                                       | Provide one additional accessible s<br>existing signs need to be placed at<br>the ground.                                      |                                           | Three accessibke parking spaces; 4 spaces required (82 parking spaces). Existing signs not a correct height.                                                         |              | 4Н       | Parking                                                                                                                                                                          |
|                                                                                                                                                                                                                                                                                                                                                                                                                                                                                                                                                                                                                                                                                                                                                                                                                                                                                                                                                                                                                                                                                                                                                                                                                                                                                                                                                                                                                                                                                                                                                                                                                                                     | Recommendation                                                                                                                 | ADA Code Reference                        | Accessibility Deficiency                                                                                                                                             | Key Note     | Priority | Room / Space                                                                                                                                                                     |
|                                                                                                                                                                                                                                                                                                                                                                                                                                                                                                                                                                                                                                                                                                                                                                                                                                                                                                                                                                                                                                                                                                                                                                                                                                                                                                                                                                                                                                                                                                                                                                                                                                                     |                                                                                                                                |                                           |                                                                                                                                                                      |              | 0        |                                                                                                                                                                                  |
|                                                                                                                                                                                                                                                                                                                                                                                                                                                                                                                                                                                                                                                                                                                                                                                                                                                                                                                                                                                                                                                                                                                                                                                                                                                                                                                                                                                                                                                                                                                                                                                                                                                     |                                                                                                                                |                                           |                                                                                                                                                                      |              |          | Buildings / Facilities                                                                                                                                                           |
| Buildings / Facilities                                                                                                                                                                                                                                                                                                                                                                                                                                                                                                                                                                                                                                                                                                                                                                                                                                                                                                                                                                                                                                                                                                                                                                                                                                                                                                                                                                                                                                                                                                                                                                                                                              |                                                                                                                                |                                           |                                                                                                                                                                      |              |          | Accessibility Assessment                                                                                                                                                         |
| Accessibility Assessment  Buildings / Facilities                                                                                                                                                                                                                                                                                                                                                                                                                                                                                                                                                                                                                                                                                                                                                                                                                                                                                                                                                                                                                                                                                                                                                                                                                                                                                                                                                                                                                                                                                                                                                                                                    |                                                                                                                                |                                           |                                                                                                                                                                      |              |          | Washington County Government                                                                                                                                                     |

Main Entrance

Interior Route

Exterior Entrance Route

Service Counter / Lobby

Kitchen

Men's Toilet Room Entrance

Men's Toilet Room

Women's Toilet Room Entrance

Men's Toilet Room Sinks

Men's Toilet Room Accessible Stall

Women's Toilet Room Sink / Route

Women's Toilet Room Accessible Stall