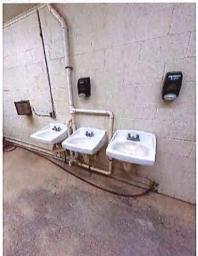

Men's Toilet Room Sinks

Men's Toilet Room Accessible Stall

Women's Toilet Room Sink / Route

Women's Toilet Room Accessible Stall