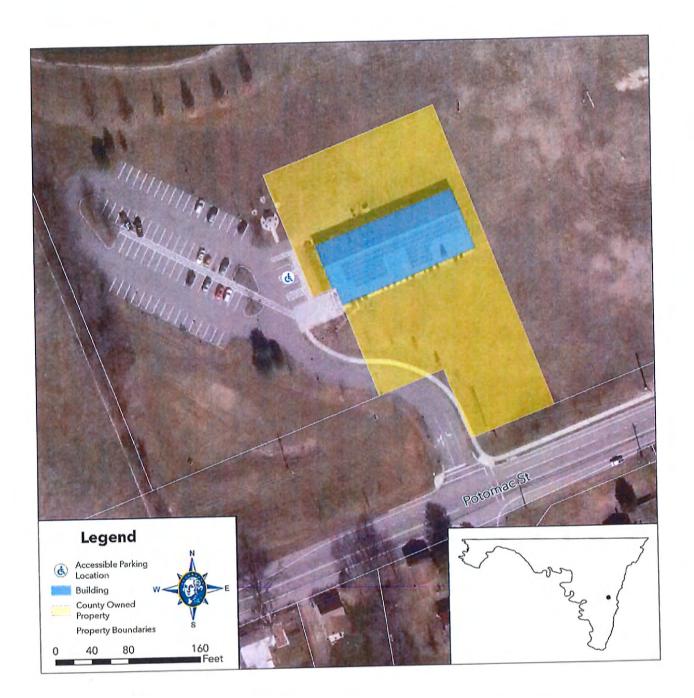

A map showing the location of all buildings, parks, and facilities may be found in Appendix C.