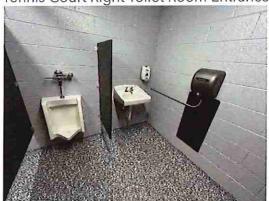

All buildings and parks/outdoor facilities with public access were evaluated for compliance with the 2010 ADA Standards for Accessible Design - US Department of Justice which are part of the Maryland Accessibility Code Guidelines for Buildings and Facilities, COMAR 09.12.53. Evaluations were conducted systematically using ADA standards, checklists, questionnaires, and guidance documents. See Appendix E for the guidance documents. Paths of travel, doorways, seating, meeting rooms, kitchens, service counters, lobbies, toilet rooms, and signage were all included for evaluation within buildings. Evaluations of outdoor spaces associated with building structures included parking, accessible routes from parking areas or nearby public rights of way, and primary access routes within the individual properties.

#### FIGURE 1: Accessible Features Reviewed

- Approach and Entrance
  - o Parking
  - o Access Route
  - o Curb Ramps
  - o Ramps
  - o Entrances
- Access to Goods and Services
  - o Interior Accessible Routes
  - o Ramps
  - o Elevators
  - o Lifts
  - o Signs
  - o Interior Doors
  - o Rooms and Spaces
  - o Controls
  - o Seating
  - Service Counters
- Restrooms
  - o Accessible Routes
  - o Signage
  - o Entrances
  - o Spaces
  - o Sinks
  - o Towel, Tissue, Soap Dispensers
  - Toilet Stalls
- Other Access Features
  - o Drinking Fountains
  - o Team Sports
  - o Play Areas
  - o Changing Rooms
  - o Swimming Pools
  - o Fishing and Boating Access
  - o Other Miscellaneous Features

Main Entrance

Interior Route

Exterior Entrance Route

Service Counter / Lobby

Kitchen

Men's Toilet Room Entrance

Men's Toilet Room

Women's Toilet Room Entrance

Men's Toilet Room Sinks

Men's Toilet Room Accessible Stall

Women's Toilet Room Sink / Route

Women's Toilet Room Accessible Stall