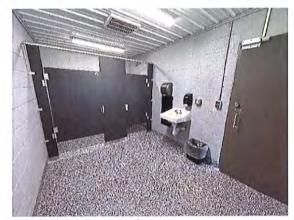

# Washington County Administrative Annex

747 Northern Avenue Hagerstown, MD 21742

| ADA Code Reference ed (82 208.2,502.6,503.6,703 the van 405.2 asured 404.2.5 s that give 703 rt.47.5 g. Installed tt.49.5 308.3, 604.7 hes from 306, 606.2, 606.3 oth sides of 604.8.1.1                                                                                                                                                                                                                                                                                                                                                                                                                                                                                                                                                                                                                                                                                                                                                                                                                                                                                                                                                                                                                                                                                                                                                                                                                                                                                                                                                                                                                                                            | Replace the fire alarm systems to have both flashing lights and audible signals. Provide accessible height and length counter. | 702 Repla<br>flashi<br>904.4, 904.5 Provi | Some of fire alarm systems do not have both flashing lights and audible signals.  Non-accessible counter installed higher than 36 inches.  Installed at 43.5 inches. | E-2          | M M3     | Toilet Room - Accessible Route Soap Dispensers and Hand Dryers Water Closets Toilet Compartment (Stalls) Fire Alarm Systems Front Lobby Main Entrance Corridor Toilet Room Signs |
|-----------------------------------------------------------------------------------------------------------------------------------------------------------------------------------------------------------------------------------------------------------------------------------------------------------------------------------------------------------------------------------------------------------------------------------------------------------------------------------------------------------------------------------------------------------------------------------------------------------------------------------------------------------------------------------------------------------------------------------------------------------------------------------------------------------------------------------------------------------------------------------------------------------------------------------------------------------------------------------------------------------------------------------------------------------------------------------------------------------------------------------------------------------------------------------------------------------------------------------------------------------------------------------------------------------------------------------------------------------------------------------------------------------------------------------------------------------------------------------------------------------------------------------------------------------------------------------------------------------------------------------------------------|--------------------------------------------------------------------------------------------------------------------------------|-------------------------------------------|----------------------------------------------------------------------------------------------------------------------------------------------------------------------|--------------|----------|----------------------------------------------------------------------------------------------------------------------------------------------------------------------------------|
| Room / Space         Priority         Key Note         Accessibility Deficiency         ADA Code Reference           Three accessible parking spaces, 4 spaces required (82 at 2)         208.2, 502.6, 503.6, 703           Accessible Route         4H         S-2, S-9         parking spaces). Existing signs not a correct height.         208.2, 502.6, 503.6, 703           Accessible Route         4H         A-7         The cross slope is steeper than 2% in the area of the van accessible parking asile. Measured 7.5%         405.2           Doom - Accessible Route         9L         A-9         There are no signs at the inaccessible toilet rooms.         404.2.5           Doom - Soap Dispenser         9L         A-16         Inches.         Towel dispenser outside accessible reach range. Installed higher than 44 inches above the floor. Installed at 47.5         308.3, 604.7           Doom - Towel Dispenser         9L         A-25         Inches.         Centerline of water closet is greater than 18 inches from the side wall. Installed at 19 inches.         308.3, 604.7           Doom - Water Closet         9L         A-25         The door is not self closing and needs pulls on both sides of the door.         506.3           Doom - Water Closet         9L         A-25         The door is not self closing and needs pulls on both sides of the door.         506.8.1.1                                                                                                                                                                                                                 |                                                                                                                                |                                           |                                                                                                                                                                      |              |          | Soap Dispensers and Hand Dryers Water Closets Toilet Compartment (Stalls)                                                                                                        |
| Room/Space         Priority         Key Note         Accessibility Deficiency         ADA Code Reference           Accessible Route         4H         5-2, 5-9         Three accessibke parking spaces; 4 spaces required (82         208.2, 502.6, 503.6, 703           Accessible Route         4H         A-7         The cross slope is steeper than 2% in the area of the van accessible Route         4D5.2           Accessible Route         7M         A-11         1/2".         The door threshold edge is higher than 1/4". Measured 7.5%         404.2.5           Accessible Route         9L         A-9         There are no signs at the inaccessible toilet rooms.         703           Soap dispenser outside accessible toilet rooms.         Soap dispenser outside accessible reach range. Installed higher than 44 inches above the floor. Installed at 47.5         308.3, 604.7           Doom - Towel Dispenser         9L         A-25         Inches.         308.3, 604.7           Doom - Water Closet         7M         A-24         Centerline of water closet is greater than 18 inches from the side wall. Installed at 19 inches.         306, 606.2, 606.3           Doom - Stalls         9L         A-25         The door is not self closing and needs pulls on both sides of the door.         604.8.1.1                                                                                                                                                                                                                                                                                                 |                                                                                                                                |                                           | Public Men's Toilet Room                                                                                                                                             |              |          | Toilet Room - Accessible Route                                                                                                                                                   |
| Room/Space     Priority     Key Note     Accessibility Deficiency     ADA Code Reference       Three accessibke parking spaces; 4 spaces required (82     4H     5-2, 5-9     Three accessibke parking spaces; 4 spaces required (82     208.2, 502.6, 503.6, 703       Accessible Route     4H     A-7     The cross slope is steeper than 2% in the area of the van accessible parking aisle. Measured 7.5%     405.2       Accessible Route     7M     A-11     1/2".     Three are no signs at the inaccessible toilet rooms.     404.2.5       Dom - Accessible Route     9L     A-9     There are no signs at the inaccessible toilet rooms.     50ap dispenser outside accessible toilet rooms.     703       Dom - Soap Dispenser     9L     A-16     Inches.     Towel dispenser outside of accessible reach range. Installed inches.     308.3, 604.7       Dom - Towel Dispenser     9L     A-25     Inches.     Towel dispenser outside of accessible reach range. Installed inches.     308.3, 604.7       Centerline of water closet is greater than 18 inches from the steep of water closet is greater than 18 inches from the steep of water closet is greater than 18 inches from the steep of water closet is greater than 18 inches from the steep of water closet is greater than 18 inches from the steep of water closet is greater than 18 inches from the steep of water closet is greater than 18 inches from the steep of water closet is greater than 18 inches from the steep of water closet is greater than 18 inches from the steep of water closet is greater than 18 inches from the steep of water closet is gre | Add self closing mechanism and side of the door.                                                                               | 6.2, 606.3                                | the side wall. Installed at 19 inches. The door is not self closing and needs pulls on both sides of the door.                                                       | A-24<br>A-25 | 7M<br>9L | Toilet Room - Water Closet Toilet Room - Stalls                                                                                                                                  |
| Room / Space     Priority     Key Note     Accessibility Deficiency     ADA Code Reference       Accessible Route     4H     S-2, S-9     Three accessibke parking spaces; 4 spaces required (82 parking spaces; 4 spaces required (82 parking signs not a correct height.     208.2, 502.6, 503.6, 703       Accessible Route     4H     A-7     The cross slope is steeper than 2% in the area of the van accessible parking aisle. Measured 7.5%     405.2       Accessible Route     7M     A-11     1/2".     The door threshold edge is higher than 1/4". Measured 404.2.5     404.2.5       Dom - Accessible Route     9L     A-9     directions to the accessible toilet rooms. Soap dispenser outside accessible toilet rooms.     703       Soap dispenser outside accessible reach range. Installed inches.     308.3, 604.7                                                                                                                                                                                                                                                                                                                                                                                                                                                                                                                                                                                                                                                                                                                                                                                                             | Relocate towel dispenser to pro                                                                                                | 3, 604.7                                  | Towel dispenser outside of accessible reach range. Installed higher than 48 inches above the floor. Installed at 49.5 inches.                                        | A-25         | 91       | Toilet Room - Towel Dispenser                                                                                                                                                    |
| Room / Space     Priority     Key Note     Accessibility Deficiency     ADA Code Reference       Three accessibke parking spaces; 4 spaces required [82]     208.2, 502.6, 503.6, 703       Accessible Route     4H     A-7     The cross slope is steeper than 2% in the area of the van accessible parking aisle. Measured 7.5%     405.2       Accessible Route     7M     A-11     The door threshold edge is higher than 1/4". Measured 1/2".     404.2.5       Doom - Accessible Route     9L     A-9     There are no signs at the inaccessible toilet rooms.     703                                                                                                                                                                                                                                                                                                                                                                                                                                                                                                                                                                                                                                                                                                                                                                                                                                                                                                                                                                                                                                                                        | Relocate soap dispenser to prop                                                                                                |                                           | Soap dispenser outside accessible reach range. Installed higher than 44 inches above the floor. Installed at 47.5 inches.                                            | A-16         | JE       | Toilet Room - Soap Dispenser                                                                                                                                                     |
| Room / Space     Priority     Key Note     Accessibility Deficiency     ADA Code Reference       Three accessibke parking spaces; 4 spaces required (82     Three accessibke parking spaces; 4 spaces required (82     208.2, 502.6, 503.6, 703       Accessible Route     4H     A-7     The cross slope is steeper than 2% in the area of the van accessible parking aisle. Measured 7.5%     495.2       Accessible Route     7M     A-11     The door threshold edge is higher than 1/4". Measured 404.2.5                                                                                                                                                                                                                                                                                                                                                                                                                                                                                                                                                                                                                                                                                                                                                                                                                                                                                                                                                                                                                                                                                                                                      | Add signs at the door of the inac oilet rooms.                                                                                 |                                           | There are no signs at the inaccessible toilet rooms that give directions to the accessible toilet rooms.                                                             | A-9          | 91       | Toilet Room - Accessible Route                                                                                                                                                   |
| Room / Space Priority Key Note Accessibility Deficiency ADA Code Reference Three accessibke parking spaces; 4 spaces required (82 4H S-2, S-9 parking spaces). Existing signs not a correct height. 208.2, 502.6, 503.6, 703  Accessible Route 4H A-7 accessible parking aisle. Measured 7.5%                                                                                                                                                                                                                                                                                                                                                                                                                                                                                                                                                                                                                                                                                                                                                                                                                                                                                                                                                                                                                                                                                                                                                                                                                                                                                                                                                       | Replace the door threshold.                                                                                                    |                                           | The door threshold edge is higher than $1/4^{\circ}$ . Measured $1/2^{\circ}$ .                                                                                      | A-11         | 7M       | Interior Accessible Route                                                                                                                                                        |
| Room / Space Priority Key Note Accessibility Deficiency ADA Code Reference Provide one a  Three accessibke parking spaces; 4 spaces required (82 Provide one a  4H S-2, S-9 parking spaces). Existing signs not a correct height. 208.2, 502.6, 503.6, 703 Existing signs the ground.                                                                                                                                                                                                                                                                                                                                                                                                                                                                                                                                                                                                                                                                                                                                                                                                                                                                                                                                                                                                                                                                                                                                                                                                                                                                                                                                                               | Repave the accessible route at the accessible aisle.                                                                           |                                           | The cross slope is steeper than 2% in the area of the van accessible parking aisle. Measured 7.5%                                                                    | A-7          | 4Н       | Exterior Accessible Route                                                                                                                                                        |
| Priority Key Note Accessibility Deficiency ADA Code Reference                                                                                                                                                                                                                                                                                                                                                                                                                                                                                                                                                                                                                                                                                                                                                                                                                                                                                                                                                                                                                                                                                                                                                                                                                                                                                                                                                                                                                                                                                                                                                                                       | Provide one additional accessible s<br>existing signs need to be placed at<br>the ground.                                      |                                           | Three accessibke parking spaces; 4 spaces required (82 parking spaces). Existing signs not a correct height.                                                         |              | 4Н       | Parking                                                                                                                                                                          |
|                                                                                                                                                                                                                                                                                                                                                                                                                                                                                                                                                                                                                                                                                                                                                                                                                                                                                                                                                                                                                                                                                                                                                                                                                                                                                                                                                                                                                                                                                                                                                                                                                                                     | Recommendation                                                                                                                 | ADA Code Reference                        | Accessibility Deficiency                                                                                                                                             | Key Note     | Priority | Room / Space                                                                                                                                                                     |
|                                                                                                                                                                                                                                                                                                                                                                                                                                                                                                                                                                                                                                                                                                                                                                                                                                                                                                                                                                                                                                                                                                                                                                                                                                                                                                                                                                                                                                                                                                                                                                                                                                                     |                                                                                                                                |                                           |                                                                                                                                                                      |              | 0        |                                                                                                                                                                                  |
|                                                                                                                                                                                                                                                                                                                                                                                                                                                                                                                                                                                                                                                                                                                                                                                                                                                                                                                                                                                                                                                                                                                                                                                                                                                                                                                                                                                                                                                                                                                                                                                                                                                     |                                                                                                                                |                                           |                                                                                                                                                                      |              |          | Buildings / Facilities                                                                                                                                                           |
| Buildings / Facilities                                                                                                                                                                                                                                                                                                                                                                                                                                                                                                                                                                                                                                                                                                                                                                                                                                                                                                                                                                                                                                                                                                                                                                                                                                                                                                                                                                                                                                                                                                                                                                                                                              |                                                                                                                                |                                           |                                                                                                                                                                      |              |          | Accessibility Assessment                                                                                                                                                         |
| Accessibility Assessment  Buildings / Facilities                                                                                                                                                                                                                                                                                                                                                                                                                                                                                                                                                                                                                                                                                                                                                                                                                                                                                                                                                                                                                                                                                                                                                                                                                                                                                                                                                                                                                                                                                                                                                                                                    |                                                                                                                                |                                           |                                                                                                                                                                      |              |          | Washington County Government                                                                                                                                                     |