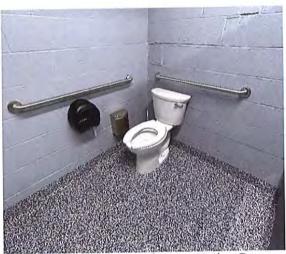

# Washington County Administrative Annex

747 Northern Avenue Hagerstown, MD 21742

| ADA Code Reference ed (82 208.2,502.6,503.6,703 the van 405.2 asured 404.2.5 s that give 703 rt.47.5 g. Installed tt.49.5 308.3, 604.7 hes from 306, 606.2, 606.3 oth sides of 604.8.1.1                                                                                                                                                                                                                                                                                                                                                                                                                                                                                                                                                                                                                                                                                                                                                                                                                                                                                                                                                                                                                                                                                                                                                                                                                                                                                                                                                                                                                                                            | Replace the fire alarm systems to have both flashing lights and audible signals. Provide accessible height and length counter. | 702 Repla<br>flashi<br>904.4, 904.5 Provi | Some of fire alarm systems do not have both flashing lights and audible signals.  Non-accessible counter installed higher than 36 inches.  Installed at 43.5 inches. | E-2          | M M3     | Toilet Room - Accessible Route Soap Dispensers and Hand Dryers Water Closets Toilet Compartment (Stalls) Fire Alarm Systems Front Lobby Main Entrance Corridor Toilet Room Signs |
|-----------------------------------------------------------------------------------------------------------------------------------------------------------------------------------------------------------------------------------------------------------------------------------------------------------------------------------------------------------------------------------------------------------------------------------------------------------------------------------------------------------------------------------------------------------------------------------------------------------------------------------------------------------------------------------------------------------------------------------------------------------------------------------------------------------------------------------------------------------------------------------------------------------------------------------------------------------------------------------------------------------------------------------------------------------------------------------------------------------------------------------------------------------------------------------------------------------------------------------------------------------------------------------------------------------------------------------------------------------------------------------------------------------------------------------------------------------------------------------------------------------------------------------------------------------------------------------------------------------------------------------------------------|--------------------------------------------------------------------------------------------------------------------------------|-------------------------------------------|----------------------------------------------------------------------------------------------------------------------------------------------------------------------|--------------|----------|----------------------------------------------------------------------------------------------------------------------------------------------------------------------------------|
| Room / Space         Priority         Key Note         Accessibility Deficiency         ADA Code Reference           Three accessible parking spaces, 4 spaces required (82 at 2)         208.2, 502.6, 503.6, 703           Accessible Route         4H         S-2, S-9         parking spaces). Existing signs not a correct height.         208.2, 502.6, 503.6, 703           Accessible Route         4H         A-7         The cross slope is steeper than 2% in the area of the van accessible parking asile. Measured 7.5%         405.2           Doom - Accessible Route         9L         A-9         There are no signs at the inaccessible toilet rooms.         404.2.5           Doom - Soap Dispenser         9L         A-16         Inches.         Towel dispenser outside accessible reach range. Installed higher than 44 inches above the floor. Installed at 47.5         308.3, 604.7           Doom - Towel Dispenser         9L         A-25         Inches.         Centerline of water closet is greater than 18 inches from the side wall. Installed at 19 inches.         308.3, 604.7           Doom - Water Closet         9L         A-25         The door is not self closing and needs pulls on both sides of the door.         506.3           Doom - Water Closet         9L         A-25         The door is not self closing and needs pulls on both sides of the door.         506.8.1.1                                                                                                                                                                                                                 |                                                                                                                                |                                           |                                                                                                                                                                      |              |          | Soap Dispensers and Hand Dryers Water Closets Toilet Compartment (Stalls)                                                                                                        |
| Room/Space         Priority         Key Note         Accessibility Deficiency         ADA Code Reference           Accessible Route         4H         5-2, 5-9         Three accessibke parking spaces; 4 spaces required (82         208.2, 502.6, 503.6, 703           Accessible Route         4H         A-7         The cross slope is steeper than 2% in the area of the van accessible Route         4D5.2           Accessible Route         7M         A-11         1/2".         The door threshold edge is higher than 1/4". Measured 7.5%         404.2.5           Accessible Route         9L         A-9         There are no signs at the inaccessible toilet rooms.         703           Soap dispenser outside accessible toilet rooms.         Soap dispenser outside accessible reach range. Installed higher than 44 inches above the floor. Installed at 47.5         308.3, 604.7           Doom - Towel Dispenser         9L         A-25         Inches.         308.3, 604.7           Doom - Water Closet         7M         A-24         Centerline of water closet is greater than 18 inches from the side wall. Installed at 19 inches.         306, 606.2, 606.3           Doom - Stalls         9L         A-25         The door is not self closing and needs pulls on both sides of the door.         604.8.1.1                                                                                                                                                                                                                                                                                                 |                                                                                                                                |                                           | Public Men's Toilet Room                                                                                                                                             |              |          | Toilet Room - Accessible Route                                                                                                                                                   |
| Room/Space     Priority     Key Note     Accessibility Deficiency     ADA Code Reference       Three accessibke parking spaces; 4 spaces required (82     4H     5-2, 5-9     Three accessibke parking spaces; 4 spaces required (82     208.2, 502.6, 503.6, 703       Accessible Route     4H     A-7     The cross slope is steeper than 2% in the area of the van accessible parking aisle. Measured 7.5%     405.2       Accessible Route     7M     A-11     1/2".     Three are no signs at the inaccessible toilet rooms.     404.2.5       Dom - Accessible Route     9L     A-9     There are no signs at the inaccessible toilet rooms.     50ap dispenser outside accessible toilet rooms.     703       Dom - Soap Dispenser     9L     A-16     Inches.     Towel dispenser outside of accessible reach range. Installed inches.     308.3, 604.7       Dom - Towel Dispenser     9L     A-25     Inches.     Towel dispenser outside of accessible reach range. Installed inches.     308.3, 604.7       Centerline of water closet is greater than 18 inches from the steep of water closet is greater than 18 inches from the steep of water closet is greater than 18 inches from the steep of water closet is greater than 18 inches from the steep of water closet is greater than 18 inches from the steep of water closet is greater than 18 inches from the steep of water closet is greater than 18 inches from the steep of water closet is greater than 18 inches from the steep of water closet is greater than 18 inches from the steep of water closet is greater than 18 inches from the steep of water closet is gre | Add self closing mechanism and side of the door.                                                                               | 6.2, 606.3                                | the side wall. Installed at 19 inches. The door is not self closing and needs pulls on both sides of the door.                                                       | A-24<br>A-25 | 7M<br>9L | Toilet Room - Water Closet Toilet Room - Stalls                                                                                                                                  |
| Room / Space     Priority     Key Note     Accessibility Deficiency     ADA Code Reference       Accessible Route     4H     S-2, S-9     Three accessibke parking spaces; 4 spaces required (82 parking spaces; 4 spaces required (82 parking signs not a correct height.     208.2, 502.6, 503.6, 703       Accessible Route     4H     A-7     The cross slope is steeper than 2% in the area of the van accessible parking aisle. Measured 7.5%     405.2       Accessible Route     7M     A-11     1/2".     The door threshold edge is higher than 1/4". Measured 404.2.5     404.2.5       Dom - Accessible Route     9L     A-9     directions to the accessible toilet rooms. Soap dispenser outside accessible toilet rooms.     703       Soap dispenser outside accessible reach range. Installed inches.     308.3, 604.7                                                                                                                                                                                                                                                                                                                                                                                                                                                                                                                                                                                                                                                                                                                                                                                                             | Relocate towel dispenser to pro                                                                                                | 3, 604.7                                  | Towel dispenser outside of accessible reach range. Installed higher than 48 inches above the floor. Installed at 49.5 inches.                                        | A-25         | 91       | Toilet Room - Towel Dispenser                                                                                                                                                    |
| Room / Space     Priority     Key Note     Accessibility Deficiency     ADA Code Reference       Three accessibke parking spaces; 4 spaces required [82]     208.2, 502.6, 503.6, 703       Accessible Route     4H     A-7     The cross slope is steeper than 2% in the area of the van accessible parking aisle. Measured 7.5%     405.2       Accessible Route     7M     A-11     The door threshold edge is higher than 1/4". Measured 1/2".     404.2.5       Doom - Accessible Route     9L     A-9     There are no signs at the inaccessible toilet rooms.     703                                                                                                                                                                                                                                                                                                                                                                                                                                                                                                                                                                                                                                                                                                                                                                                                                                                                                                                                                                                                                                                                        | Relocate soap dispenser to prop                                                                                                |                                           | Soap dispenser outside accessible reach range. Installed higher than 44 inches above the floor. Installed at 47.5 inches.                                            | A-16         | JE       | Toilet Room - Soap Dispenser                                                                                                                                                     |
| Room / Space     Priority     Key Note     Accessibility Deficiency     ADA Code Reference       Three accessibke parking spaces; 4 spaces required (82     Three accessibke parking spaces; 4 spaces required (82     208.2, 502.6, 503.6, 703       Accessible Route     4H     A-7     The cross slope is steeper than 2% in the area of the van accessible parking aisle. Measured 7.5%     495.2       Accessible Route     7M     A-11     The door threshold edge is higher than 1/4". Measured 404.2.5                                                                                                                                                                                                                                                                                                                                                                                                                                                                                                                                                                                                                                                                                                                                                                                                                                                                                                                                                                                                                                                                                                                                      | Add signs at the door of the inac oilet rooms.                                                                                 |                                           | There are no signs at the inaccessible toilet rooms that give directions to the accessible toilet rooms.                                                             | A-9          | 91       | Toilet Room - Accessible Route                                                                                                                                                   |
| Room / Space Priority Key Note Accessibility Deficiency ADA Code Reference Three accessibke parking spaces; 4 spaces required (82 4H S-2, S-9 parking spaces). Existing signs not a correct height. 208.2, 502.6, 503.6, 703  Accessible Route 4H A-7 accessible parking aisle. Measured 7.5%                                                                                                                                                                                                                                                                                                                                                                                                                                                                                                                                                                                                                                                                                                                                                                                                                                                                                                                                                                                                                                                                                                                                                                                                                                                                                                                                                       | Replace the door threshold.                                                                                                    |                                           | The door threshold edge is higher than $1/4^{\circ}$ . Measured $1/2^{\circ}$ .                                                                                      | A-11         | 7M       | Interior Accessible Route                                                                                                                                                        |
| Room / Space Priority Key Note Accessibility Deficiency ADA Code Reference Provide one a  Three accessibke parking spaces; 4 spaces required (82 Provide one a  4H S-2, S-9 parking spaces). Existing signs not a correct height. 208.2, 502.6, 503.6, 703 Existing signs the ground.                                                                                                                                                                                                                                                                                                                                                                                                                                                                                                                                                                                                                                                                                                                                                                                                                                                                                                                                                                                                                                                                                                                                                                                                                                                                                                                                                               | Repave the accessible route at the accessible aisle.                                                                           |                                           | The cross slope is steeper than 2% in the area of the van accessible parking aisle. Measured 7.5%                                                                    | A-7          | 4Н       | Exterior Accessible Route                                                                                                                                                        |
| Priority Key Note Accessibility Deficiency ADA Code Reference                                                                                                                                                                                                                                                                                                                                                                                                                                                                                                                                                                                                                                                                                                                                                                                                                                                                                                                                                                                                                                                                                                                                                                                                                                                                                                                                                                                                                                                                                                                                                                                       | Provide one additional accessible s<br>existing signs need to be placed at<br>the ground.                                      |                                           | Three accessibke parking spaces; 4 spaces required (82 parking spaces). Existing signs not a correct height.                                                         |              | 4Н       | Parking                                                                                                                                                                          |
|                                                                                                                                                                                                                                                                                                                                                                                                                                                                                                                                                                                                                                                                                                                                                                                                                                                                                                                                                                                                                                                                                                                                                                                                                                                                                                                                                                                                                                                                                                                                                                                                                                                     | Recommendation                                                                                                                 | ADA Code Reference                        | Accessibility Deficiency                                                                                                                                             | Key Note     | Priority | Room / Space                                                                                                                                                                     |
|                                                                                                                                                                                                                                                                                                                                                                                                                                                                                                                                                                                                                                                                                                                                                                                                                                                                                                                                                                                                                                                                                                                                                                                                                                                                                                                                                                                                                                                                                                                                                                                                                                                     |                                                                                                                                |                                           |                                                                                                                                                                      |              | 0        |                                                                                                                                                                                  |
|                                                                                                                                                                                                                                                                                                                                                                                                                                                                                                                                                                                                                                                                                                                                                                                                                                                                                                                                                                                                                                                                                                                                                                                                                                                                                                                                                                                                                                                                                                                                                                                                                                                     |                                                                                                                                |                                           |                                                                                                                                                                      |              |          | Buildings / Facilities                                                                                                                                                           |
| Buildings / Facilities                                                                                                                                                                                                                                                                                                                                                                                                                                                                                                                                                                                                                                                                                                                                                                                                                                                                                                                                                                                                                                                                                                                                                                                                                                                                                                                                                                                                                                                                                                                                                                                                                              |                                                                                                                                |                                           |                                                                                                                                                                      |              |          | Accessibility Assessment                                                                                                                                                         |
| Accessibility Assessment  Buildings / Facilities                                                                                                                                                                                                                                                                                                                                                                                                                                                                                                                                                                                                                                                                                                                                                                                                                                                                                                                                                                                                                                                                                                                                                                                                                                                                                                                                                                                                                                                                                                                                                                                                    |                                                                                                                                |                                           |                                                                                                                                                                      |              |          | Washington County Government                                                                                                                                                     |

Main Entrance

Interior Route

Exterior Entrance Route

Service Counter / Lobby

Kitchen

Men's Toilet Room Entrance

Men's Toilet Room

Women's Toilet Room Entrance

Men's Toilet Room Sinks

Men's Toilet Room Accessible Stall

Women's Toilet Room Sink / Route

Women's Toilet Room Accessible Stall