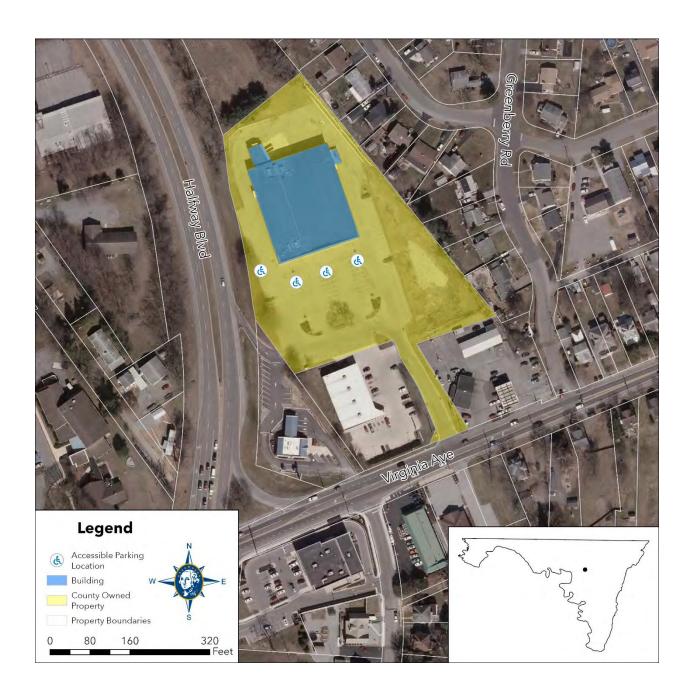

A map showing the location of all buildings, parks, and facilities may be found in Appendix C.