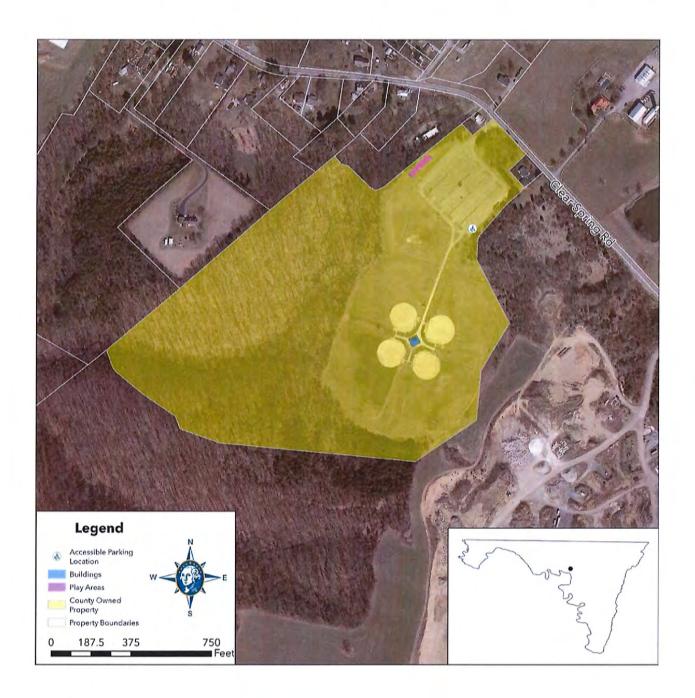

A map showing the location of all buildings, parks, and facilities may be found in Appendix C.