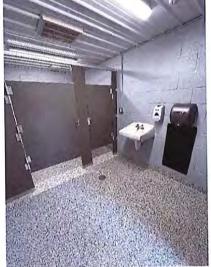

# Washington County Administrative Annex

747 Northern Avenue Hagerstown, MD 21742

| ADA Code Reference ed (82 208.2,502.6,503.6,703 the van 405.2 asured 404.2.5 s that give 703 rt.47.5 g. Installed tt.49.5 308.3, 604.7 hes from 306, 606.2, 606.3 oth sides of 604.8.1.1                                                                                                                                                                                                                                                                                                                                                                                                                                                                                                                                                                                                                                                                                                                                                                                                                                                                                                                                                                                                                                                                                                                                                                                                                                                                                                                                                                                                                                                            | Replace the fire alarm systems to have both flashing lights and audible signals. Provide accessible height and length counter. | 702 Repla<br>flashi<br>904.4, 904.5 Provi | Some of fire alarm systems do not have both flashing lights and audible signals.  Non-accessible counter installed higher than 36 inches.  Installed at 43.5 inches. | E-2          | M M3     | Toilet Room - Accessible Route Soap Dispensers and Hand Dryers Water Closets Toilet Compartment (Stalls) Fire Alarm Systems Front Lobby Main Entrance Corridor Toilet Room Signs |
|-----------------------------------------------------------------------------------------------------------------------------------------------------------------------------------------------------------------------------------------------------------------------------------------------------------------------------------------------------------------------------------------------------------------------------------------------------------------------------------------------------------------------------------------------------------------------------------------------------------------------------------------------------------------------------------------------------------------------------------------------------------------------------------------------------------------------------------------------------------------------------------------------------------------------------------------------------------------------------------------------------------------------------------------------------------------------------------------------------------------------------------------------------------------------------------------------------------------------------------------------------------------------------------------------------------------------------------------------------------------------------------------------------------------------------------------------------------------------------------------------------------------------------------------------------------------------------------------------------------------------------------------------------|--------------------------------------------------------------------------------------------------------------------------------|-------------------------------------------|----------------------------------------------------------------------------------------------------------------------------------------------------------------------|--------------|----------|----------------------------------------------------------------------------------------------------------------------------------------------------------------------------------|
| Room / Space         Priority         Key Note         Accessibility Deficiency         ADA Code Reference           Three accessible parking spaces, 4 spaces required (82 at 2)         208.2, 502.6, 503.6, 703           Accessible Route         4H         S-2, S-9         parking spaces). Existing signs not a correct height.         208.2, 502.6, 503.6, 703           Accessible Route         4H         A-7         The cross slope is steeper than 2% in the area of the van accessible parking asile. Measured 7.5%         405.2           Doom - Accessible Route         9L         A-9         There are no signs at the inaccessible toilet rooms.         404.2.5           Doom - Soap Dispenser         9L         A-16         Inches.         Towel dispenser outside accessible reach range. Installed higher than 44 inches above the floor. Installed at 47.5         308.3, 604.7           Doom - Towel Dispenser         9L         A-25         Inches.         Centerline of water closet is greater than 18 inches from the side wall. Installed at 19 inches.         308.3, 604.7           Doom - Water Closet         9L         A-25         The door is not self closing and needs pulls on both sides of the door.         506.3           Doom - Water Closet         9L         A-25         The door is not self closing and needs pulls on both sides of the door.         506.8.1.1                                                                                                                                                                                                                 |                                                                                                                                |                                           |                                                                                                                                                                      |              |          | Soap Dispensers and Hand Dryers Water Closets Toilet Compartment (Stalls)                                                                                                        |
| Room/Space         Priority         Key Note         Accessibility Deficiency         ADA Code Reference           Accessible Route         4H         5-2, 5-9         Three accessibke parking spaces; 4 spaces required (82         208.2, 502.6, 503.6, 703           Accessible Route         4H         A-7         The cross slope is steeper than 2% in the area of the van accessible Route         4D5.2           Accessible Route         7M         A-11         1/2".         The door threshold edge is higher than 1/4". Measured 7.5%         404.2.5           Accessible Route         9L         A-9         There are no signs at the inaccessible toilet rooms.         703           Soap dispenser outside accessible toilet rooms.         Soap dispenser outside accessible reach range. Installed higher than 44 inches above the floor. Installed at 47.5         308.3, 604.7           Doom - Towel Dispenser         9L         A-25         Inches.         308.3, 604.7           Doom - Water Closet         7M         A-24         Centerline of water closet is greater than 18 inches from the side wall. Installed at 19 inches.         306, 606.2, 606.3           Doom - Stalls         9L         A-25         The door is not self closing and needs pulls on both sides of the door.         604.8.1.1                                                                                                                                                                                                                                                                                                 |                                                                                                                                |                                           | Public Men's Toilet Room                                                                                                                                             |              |          | Toilet Room - Accessible Route                                                                                                                                                   |
| Room/Space     Priority     Key Note     Accessibility Deficiency     ADA Code Reference       Three accessibke parking spaces; 4 spaces required (82     4H     5-2, 5-9     Three accessibke parking spaces; 4 spaces required (82     208.2, 502.6, 503.6, 703       Accessible Route     4H     A-7     The cross slope is steeper than 2% in the area of the van accessible parking aisle. Measured 7.5%     405.2       Accessible Route     7M     A-11     1/2".     Three are no signs at the inaccessible toilet rooms.     404.2.5       Dom - Accessible Route     9L     A-9     There are no signs at the inaccessible toilet rooms.     50ap dispenser outside accessible toilet rooms.     703       Dom - Soap Dispenser     9L     A-16     Inches.     Towel dispenser outside of accessible reach range. Installed inches.     308.3, 604.7       Dom - Towel Dispenser     9L     A-25     Inches.     Towel dispenser outside of accessible reach range. Installed inches.     308.3, 604.7       Centerline of water closet is greater than 18 inches from the steep of water closet is greater than 18 inches from the steep of water closet is greater than 18 inches from the steep of water closet is greater than 18 inches from the steep of water closet is greater than 18 inches from the steep of water closet is greater than 18 inches from the steep of water closet is greater than 18 inches from the steep of water closet is greater than 18 inches from the steep of water closet is greater than 18 inches from the steep of water closet is greater than 18 inches from the steep of water closet is gre | Add self closing mechanism and side of the door.                                                                               | 6.2, 606.3                                | the side wall. Installed at 19 inches. The door is not self closing and needs pulls on both sides of the door.                                                       | A-24<br>A-25 | 7M<br>9L | Toilet Room - Water Closet Toilet Room - Stalls                                                                                                                                  |
| Room / Space     Priority     Key Note     Accessibility Deficiency     ADA Code Reference       Accessible Route     4H     S-2, S-9     Three accessibke parking spaces; 4 spaces required (82 parking spaces; 4 spaces required (82 parking signs not a correct height.     208.2, 502.6, 503.6, 703       Accessible Route     4H     A-7     The cross slope is steeper than 2% in the area of the van accessible parking aisle. Measured 7.5%     405.2       Accessible Route     7M     A-11     1/2".     The door threshold edge is higher than 1/4". Measured 404.2.5     404.2.5       Dom - Accessible Route     9L     A-9     directions to the accessible toilet rooms. Soap dispenser outside accessible toilet rooms.     703       Soap dispenser outside accessible reach range. Installed inches.     308.3, 604.7                                                                                                                                                                                                                                                                                                                                                                                                                                                                                                                                                                                                                                                                                                                                                                                                             | Relocate towel dispenser to pro                                                                                                | 3, 604.7                                  | Towel dispenser outside of accessible reach range. Installed higher than 48 inches above the floor. Installed at 49.5 inches.                                        | A-25         | 91       | Toilet Room - Towel Dispenser                                                                                                                                                    |
| Room / Space     Priority     Key Note     Accessibility Deficiency     ADA Code Reference       Three accessibke parking spaces; 4 spaces required [82]     208.2, 502.6, 503.6, 703       Accessible Route     4H     A-7     The cross slope is steeper than 2% in the area of the van accessible parking aisle. Measured 7.5%     405.2       Accessible Route     7M     A-11     The door threshold edge is higher than 1/4". Measured 1/2".     404.2.5       Doom - Accessible Route     9L     A-9     There are no signs at the inaccessible toilet rooms.     703                                                                                                                                                                                                                                                                                                                                                                                                                                                                                                                                                                                                                                                                                                                                                                                                                                                                                                                                                                                                                                                                        | Relocate soap dispenser to prop                                                                                                |                                           | Soap dispenser outside accessible reach range. Installed higher than 44 inches above the floor. Installed at 47.5 inches.                                            | A-16         | JE       | Toilet Room - Soap Dispenser                                                                                                                                                     |
| Room / Space     Priority     Key Note     Accessibility Deficiency     ADA Code Reference       Three accessibke parking spaces; 4 spaces required (82     Three accessibke parking spaces; 4 spaces required (82     208.2, 502.6, 503.6, 703       Accessible Route     4H     A-7     The cross slope is steeper than 2% in the area of the van accessible parking aisle. Measured 7.5%     495.2       Accessible Route     7M     A-11     The door threshold edge is higher than 1/4". Measured 404.2.5                                                                                                                                                                                                                                                                                                                                                                                                                                                                                                                                                                                                                                                                                                                                                                                                                                                                                                                                                                                                                                                                                                                                      | Add signs at the door of the inac oilet rooms.                                                                                 |                                           | There are no signs at the inaccessible toilet rooms that give directions to the accessible toilet rooms.                                                             | A-9          | 91       | Toilet Room - Accessible Route                                                                                                                                                   |
| Room / Space Priority Key Note Accessibility Deficiency ADA Code Reference Three accessibke parking spaces; 4 spaces required (82 4H S-2, S-9 parking spaces). Existing signs not a correct height. 208.2, 502.6, 503.6, 703  Accessible Route 4H A-7 accessible parking aisle. Measured 7.5%                                                                                                                                                                                                                                                                                                                                                                                                                                                                                                                                                                                                                                                                                                                                                                                                                                                                                                                                                                                                                                                                                                                                                                                                                                                                                                                                                       | Replace the door threshold.                                                                                                    |                                           | The door threshold edge is higher than $1/4^{\circ}$ . Measured $1/2^{\circ}$ .                                                                                      | A-11         | 7M       | Interior Accessible Route                                                                                                                                                        |
| Room / Space Priority Key Note Accessibility Deficiency ADA Code Reference Provide one a  Three accessibke parking spaces; 4 spaces required (82 Provide one a  4H S-2, S-9 parking spaces). Existing signs not a correct height. 208.2, 502.6, 503.6, 703 Existing signs the ground.                                                                                                                                                                                                                                                                                                                                                                                                                                                                                                                                                                                                                                                                                                                                                                                                                                                                                                                                                                                                                                                                                                                                                                                                                                                                                                                                                               | Repave the accessible route at the accessible aisle.                                                                           |                                           | The cross slope is steeper than 2% in the area of the van accessible parking aisle. Measured 7.5%                                                                    | A-7          | 4Н       | Exterior Accessible Route                                                                                                                                                        |
| Priority Key Note Accessibility Deficiency ADA Code Reference                                                                                                                                                                                                                                                                                                                                                                                                                                                                                                                                                                                                                                                                                                                                                                                                                                                                                                                                                                                                                                                                                                                                                                                                                                                                                                                                                                                                                                                                                                                                                                                       | Provide one additional accessible s<br>existing signs need to be placed at<br>the ground.                                      |                                           | Three accessibke parking spaces; 4 spaces required (82 parking spaces). Existing signs not a correct height.                                                         |              | 4Н       | Parking                                                                                                                                                                          |
|                                                                                                                                                                                                                                                                                                                                                                                                                                                                                                                                                                                                                                                                                                                                                                                                                                                                                                                                                                                                                                                                                                                                                                                                                                                                                                                                                                                                                                                                                                                                                                                                                                                     | Recommendation                                                                                                                 | ADA Code Reference                        | Accessibility Deficiency                                                                                                                                             | Key Note     | Priority | Room / Space                                                                                                                                                                     |
|                                                                                                                                                                                                                                                                                                                                                                                                                                                                                                                                                                                                                                                                                                                                                                                                                                                                                                                                                                                                                                                                                                                                                                                                                                                                                                                                                                                                                                                                                                                                                                                                                                                     |                                                                                                                                |                                           |                                                                                                                                                                      |              | 0        |                                                                                                                                                                                  |
|                                                                                                                                                                                                                                                                                                                                                                                                                                                                                                                                                                                                                                                                                                                                                                                                                                                                                                                                                                                                                                                                                                                                                                                                                                                                                                                                                                                                                                                                                                                                                                                                                                                     |                                                                                                                                |                                           |                                                                                                                                                                      |              |          | Buildings / Facilities                                                                                                                                                           |
| Buildings / Facilities                                                                                                                                                                                                                                                                                                                                                                                                                                                                                                                                                                                                                                                                                                                                                                                                                                                                                                                                                                                                                                                                                                                                                                                                                                                                                                                                                                                                                                                                                                                                                                                                                              |                                                                                                                                |                                           |                                                                                                                                                                      |              |          | Accessibility Assessment                                                                                                                                                         |
| Accessibility Assessment  Buildings / Facilities                                                                                                                                                                                                                                                                                                                                                                                                                                                                                                                                                                                                                                                                                                                                                                                                                                                                                                                                                                                                                                                                                                                                                                                                                                                                                                                                                                                                                                                                                                                                                                                                    |                                                                                                                                |                                           |                                                                                                                                                                      |              |          | Washington County Government                                                                                                                                                     |

Main Entrance

Interior Route

Exterior Entrance Route

Service Counter / Lobby

Kitchen

Men's Toilet Room Entrance

Men's Toilet Room

Women's Toilet Room Entrance

Men's Toilet Room Sinks

Men's Toilet Room Accessible Stall

Women's Toilet Room Sink / Route

Women's Toilet Room Accessible Stall