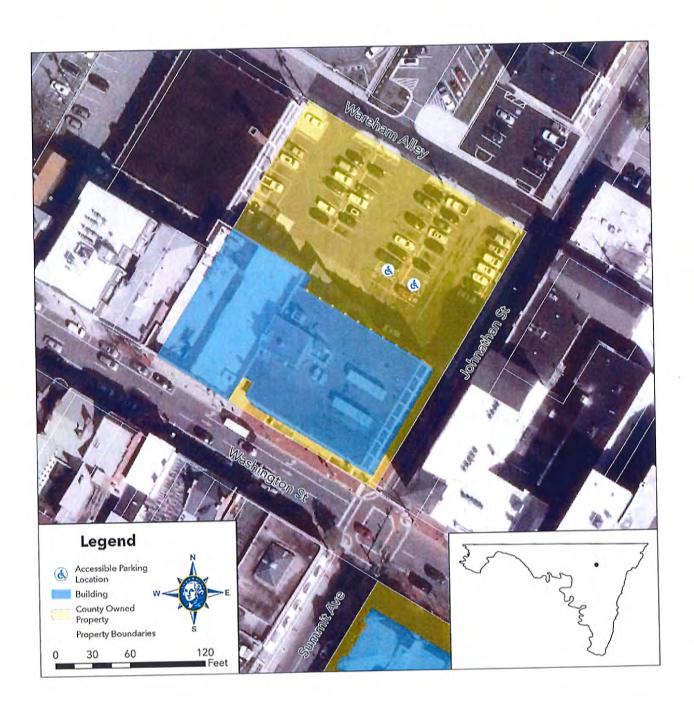

A map showing the location of all buildings, parks, and facilities may be found in Appendix C.