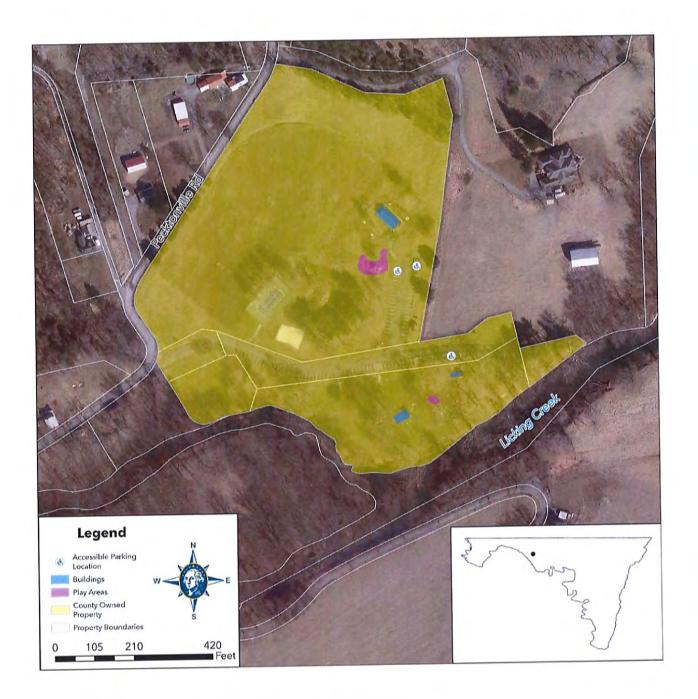

essible Water Closet / Stall



Women's Toilet Room Entrance



Women's Toilet Room Interior



Ramp





Women's Toilet Room Accessible Water Closet / Stall



Ramp Landing



Horse Ring Area





Pathway



Tractor Pull Track Grandstands



Pathway



Picnic Table



Play Area



Bench

#### Southern Park Area



Accessible Parking / Concessions Building





Exterior Accessible Route to Toilet Rooms



Exterior Accessible Route



Men's Toilet Room Entrance



Men's Toilet Room Sinks



Men's Toilet Room Interior



Women's Toilet Room Entrance



Women's Toilet Room Interior



Men's Toilet Room Accessible Water Closet / Stall



Women's Toilet Room Sinks



Women's Toilet Room Accessible Water

#### CAMP HARDING PARK



## Camp Harding Park

13029 Pectonville Road Big Pool, MD 21711



| 1   |                                                                                   |                    |                                                                        |          |          | Play Areas                      |
|-----|-----------------------------------------------------------------------------------|--------------------|------------------------------------------------------------------------|----------|----------|---------------------------------|
|     |                                                                                   |                    |                                                                        |          |          | Service Counters                |
|     |